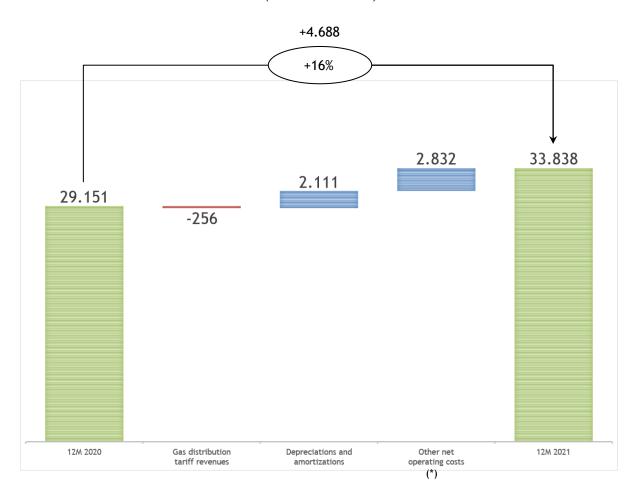

# Revenues bridge

<sup>(\*)</sup> Tariff revenues include the tariff component for the recovery of the fee paid to local entities according to art. 46-bis DL 159/2007.

# **EBIT** bridge

<sup>(\*)</sup> Further details on page 11 of the current presentation.

| (Thousand of Euro) (*)                    | 12M 2021 | 12M 2020 | Chg      | Chg % |
|-------------------------------------------|----------|----------|----------|-------|
| Gas distribution tariff revenues          | 108.852  | 109.108  | (256)    | -0%   |
| Gas distribution tariff revenues          | 108.852  | 109.108  | (256)    | -0%   |
|                                           |          |          |          |       |
| (Thousand of Euro)                        | 12M 2021 | 12M 2020 | Chg      | Chg % |
| Other revenues                            | 24.532   | 53.264   | (28.732) | -54%  |
| Other costs of raw materials and services | (49.986) | (81.436) | 31.449   | -39%  |
| Cost of personnel                         | (17.017) | (17.132) | 115      | -1%   |
| Other net operating costs                 | (42.471) | (45.303) | 2.832    | -6%   |

#### Decrease of other net operating costs: + Euro 2,8 mln

of which:

- decrease of cost of personnel: + Euro 0,1 mln;
- increase of margin on energy efficiency tasks management: + Euro 2,1 mln;
- increase of gas distribution concession fees: Euro 0,8 mln;
- decrease of CSEA contributions for security incentives: Euro 0,8 mln;
- increase of costs for consultancy: Euro 0,5 mln;
- decrease of provisions for risks: + Euro 0,8 mln;
- decrease of non recurring costs: + Euro 1,8 mln;
- other variations: + Euro 0,1 mln.