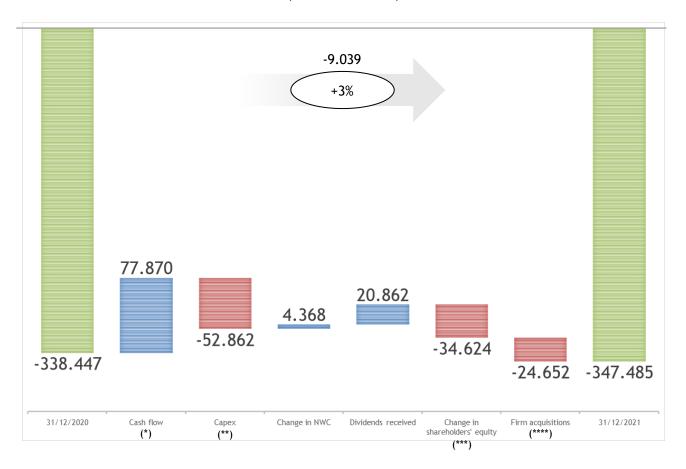

### Net financial position and cash flow

<sup>(\*)</sup> Cash flow = net income + amortizations and depreciation; (\*\*) Net investments in tangible and intangible assets; (\*\*\*) Purchase of own shares: + Euro 0,0 mln; dividends distributed to Ascopiave shareholders: - Euro 34,7 mln; (\*\*\*\*) Price paid: - Euro 14,4 mln; Net Financial Position acquired: - Euro 10,3 mln.

| Thousand of Euro) (*)                              | 31/12/2021 | 31/12/2020 | Chg      | Chg % |
|----------------------------------------------------|------------|------------|----------|-------|
|                                                    |            |            |          |       |
| Long term financial borrowings (>12 months)        | 161.488    | 195.999    | (34.511) | -18%  |
| Current position of long term financial borrowings | 60.631     | 40.024     | 20.607   | +51%  |
| Bond loans                                         | 25.000     | -          | 25.000   | n.a.  |
| Short term financial borrowings (<12 months)       | 96.462     | 104.023    | (7.561)  | -7%   |
| Total financial debt                               | 343.581    | 340.046    | 3.535    | +1%   |
| Fixed rate borrowings                              | 235.119    | 219.273    | 15.846   | +7%   |
| Floating rate borrowings                           | 108.462    | 120.773    | (12.311) | -10%  |