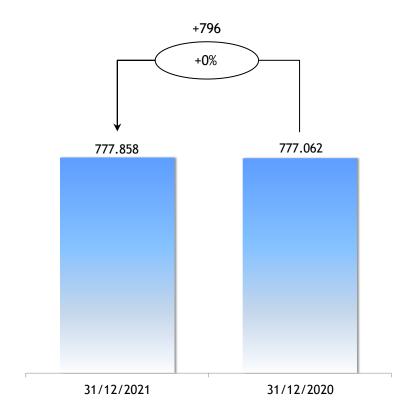

, the infrastructures under concession are consedered intangible assets;

<sup>(\*\*)</sup> Value of the associated companies consolidated with net equity consolidation method (pro-rata): Estenergy, Euro 434,4 mln (Euro 429,0 mln as of 31st December 2020); Hera Comm, Euro 54,0 mln (Euro 54,0 mln as of 31st December 2020); Acsm-Agam, Euro 24,9 mln (Euro 24,9 mln as of 31st December 2020); Cogeide, Euro 8,1 mln (Euro 7,8 mln as of 31st December 2020).

### Companies consolidated with full consolidation method

- → Operating data
- → Revenues bridge
- → EBIT bridge
- $\rightarrow$  Gas distribution tariff revenues and other net operating costs
- $\rightarrow$  Personnel
- $\rightarrow$  Capex
- → Net financial position and cash flow

Estenergy

Dividend



# Number of gas distribution users



# Volumes of gas distributed

(Million of standard cubic meters)





# Revenues bridge



<sup>(\*)</sup> Tariff revenues include the tariff component for the recovery of the fee paid to local entities according to art. 46-bis DL 159/2007.



# **EBIT** bridge



<sup>(\*)</sup> Further details on page 11 of the current presentation.



| (Thousand of Euro) (*)                    | 12M 2021 | 12M 2020 | Chg      | Chg % |
|-------------------------------------------|----------|----------|----------|-------|
| Gas distribution tariff revenues          | 108.852  | 109.108  | (256)    | -0%   |
| Gas distribution tariff revenues          | 108.852  | 109.108  | (256)    | -0%   |
|                                           |          |          |          |       |
| (Thousand of Euro)