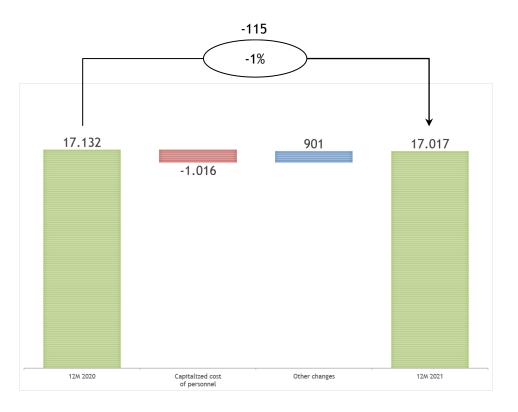

# Cost of personnel

(Thousand of Euro)

### Cost of personnel changes:

- capitalized cost of personnel:
  - Euro 1,0 mln
- other: + Euro 0,9 mln