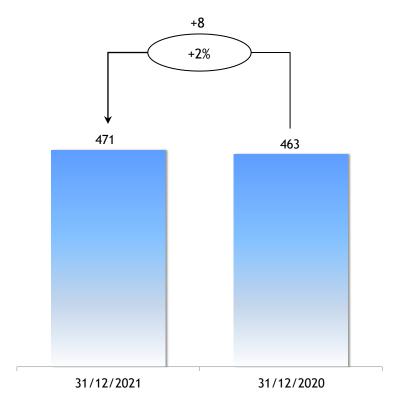

costs of raw materials and services | (49.986) | (81.436) | 31.449   | -39%  |
| Cost of personnel                         | (17.017) | (17.132) | 115      | -1%   |
| Other net operating costs                 | (42.471) | (45.303) | 2.832    | -6%   |

#### Decrease of other net operating costs: + Euro 2,8 mln

of which:

- decrease of cost of personnel: + Euro 0,1 mln;
- increase of margin on energy efficiency tasks management: + Euro 2,1 mln;
- increase of gas distribution concession fees: Euro 0,8 mln;
- decrease of CSEA contributions for security incentives: Euro 0,8 mln;
- increase of costs for consultancy: Euro 0,5 mln;
- decrease of provisions for risks: + Euro 0,8 mln;
- decrease of non recurring costs: + Euro 1,8 mln;
- other variations: + Euro 0,1 mln.



# Number of employees





# Cost of personnel

(Thousand of Euro)



### Cost of personnel changes:

- capitalized cost of personnel:
  - Euro 1,0 mln
- other: + Euro 0,9 mln



### Capex (\*)



- Gas distribution systems:
  Euro 38,9 mln
- Gas meters: Euro 11,4 mln
- Investments in hardware and software: Euro 1,4 mln
- Other: Euro 2,1 mln

<sup>(\*)</sup> Excluding network extension in new urbanized areas that according to IAS are considerated as operating costs and not capital expenditures;

<sup>(\*\*)</sup> Investments in intangible assets and in tangible assets (excluded realizations, investments in associated and investments relative to the application of IFRS 16 accounting principle).



### Net financial position and cash flow



<sup>(\*)</sup> Cash flow = net income + amortizations and depreciation;