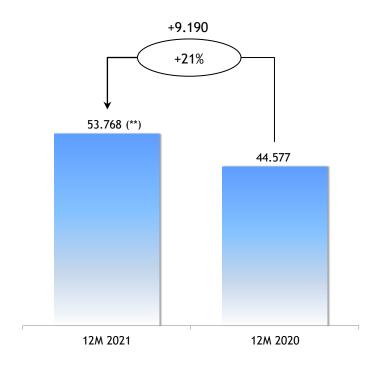

r net operating costs                 | (42.471) | (45.303) | 2.832    | -6%   |

#### Decrease of other net operating costs: + Euro 2,8 mln

of which:

- decrease of cost of personnel: + Euro 0,1 mln;
- increase of margin on energy efficiency tasks management: + Euro 2,1 mln;
- increase of gas distribution concession fees: Euro 0,8 mln;
- decrease of CSEA contributions for security incentives: Euro 0,8 mln;
- increase of costs for consultancy: Euro 0,5 mln;
- decrease of provisions for risks: + Euro 0,8 mln;
- decrease of non recurring costs: + Euro 1,8 mln;
- other variations: + Euro 0,1 mln.



# Number of employees





# Cost of personnel

(Thousand of Euro)



### Cost of personnel changes:

- capitalized cost of personnel:
  - Euro 1,0 mln
- other: + Euro 0,9 mln



### Capex (\*)



- Gas distribution systems:
  Euro 38,9 mln
- Gas meters: Euro 11,4 mln
- Investments in hardware and software: Euro 1,4 mln
- Other: Euro 2,1 mln

<sup>(\*)</sup> Excluding network extension in new urbanized areas that according to IAS are considerated as operating costs and not capital expenditures;

<sup>(\*\*)</sup> Investments in intangible assets and in tangible assets (excluded realizations, investments in associated and investments relative to the application of IFRS 16 accounting principle).



### Net financial position and cash flow



<sup>(\*)</sup> Cash flow = net income + amortizations and depreciation; (\*\*) Net investments in tangible and intangible assets; (\*\*\*) Purchase of own shares: + Euro 0,0 mln; dividends distributed to Ascopiave shareholders: - Euro 34,7 mln;