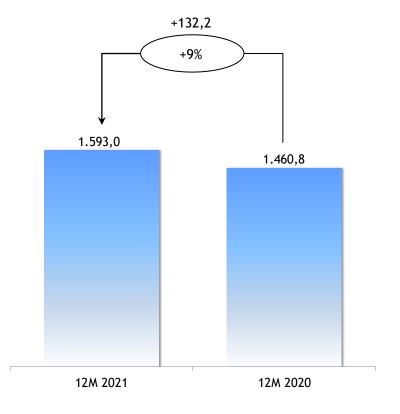

ets;

<sup>(\*\*)</sup> Value of the associated companies consolidated with net equity consolidation method (pro-rata): Estenergy, Euro 434,4 mln (Euro 429,0 mln as of 31st December 2020); Hera Comm, Euro 54,0 mln (Euro 54,0 mln as of 31st December 2020); Acsm-Agam, Euro 24,9 mln (Euro 24,9 mln as of 31st December 2020); Cogeide, Euro 8,1 mln (Euro 7,8 mln as of 31st December 2020).

### Companies consolidated with full consolidation method

- → Operating data
- → Revenues bridge
- → EBIT bridge
- $\rightarrow$  Gas distribution tariff revenues and other net operating costs
- $\rightarrow$  Personnel
- $\rightarrow$  Capex
- → Net financial position and cash flow

Estenergy

Dividend



# Number of gas distribution users



# Volumes of gas distributed

(Million of standard cubic meters)





# Revenues bridge



<sup>(\*)</sup> Tariff revenues include the tariff component for the recovery of the fee paid to local entities according to art. 46-bis DL 159/2007.



# **EBIT** bridge



<sup>(\*)</sup> Further details on page 11 of the current presentation.



| (Thousand of Euro) (*)                    | 12M 2021 | 12M 2020 | Chg      | Chg % |
|-------------------------------------------|----------|----------|----------|-------|
| Gas distribution tariff revenues          | 108.852  | 109.108  | (256)    | -0%   |
| Gas distribution tariff revenues          | 108.852  | 109.108  | (256)    | -0%   |
|                                           |          |          |          |       |
| (Thousand of Euro)                        | 12M 2021 | 12M 2020 | Chg      | Chg % |
| Ot