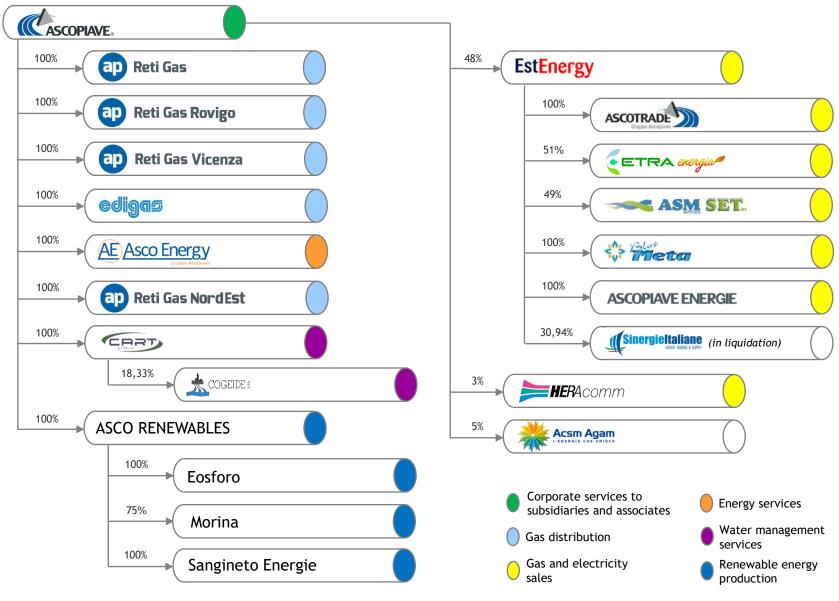

- → Ascopiave Group structure as of 31st December 2021
- → 12M 2021 consolidated income statement
- → Consolidated balance sheet as of 31st December 2021

Companies consolidated with full consolidation method