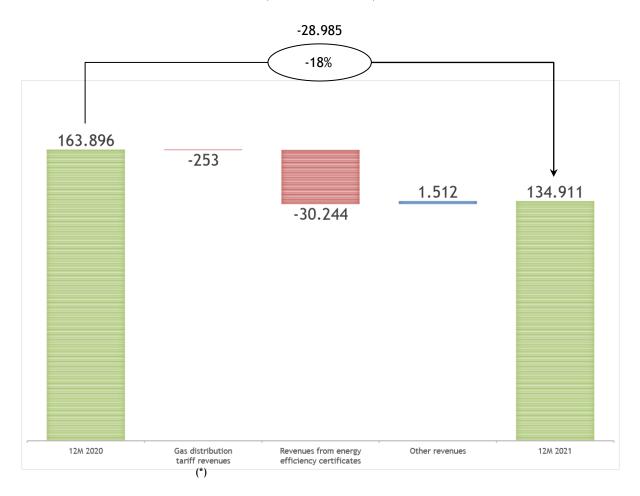

# Revenues bridge

<sup>(\*)</sup> Tariff revenues include the tariff component for the recovery of the fee paid to local entities according to art. 46-bis DL 159/2007.