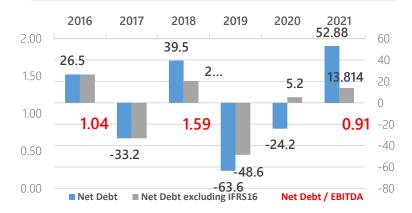

# Proforma Net Debt € 52.9 million vs. € 83.5 m in 2020

Excluding IFRS 16 lease liabilities, ND is  $\in$  13.8 million vs.  $\notin$  38.8 m in 2020.

After only 21 months from the acquisition, **CLI materially reduced its Net Financial Debt** (excluding IFRS 16 leasing obligations) from the  $\notin$  73 m reported at the end of 2019 to  $\notin$  42 million at the end of 2021.

The ND/EBITDA ratio decreased from the 12.5X at the end of 2019 to 2.4x at the end of 2021.

The first months of 2022 have been characterised by a high level of uncertainty mainly driven by the general **inflationary wave** and the **war in Ukraine**.