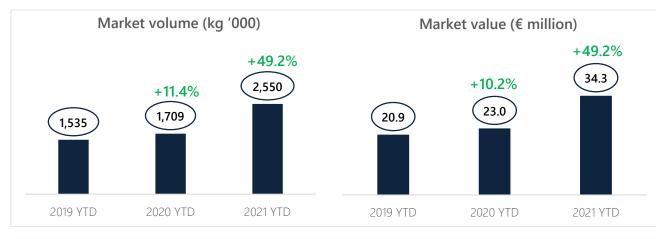

# The Italian and German instant noodle markets

#### ITALIAN INSTANT NOODLE MARKET GROWTH

The instant noodle market in Italy has been growing exponentially in the last three years (**+49.2% YoY in 2021**) and represents a big opportunity for **Naked**: There is **only one market leader** with over 70% of market share (Star's Saikebon) followed by Nestlé's Maggi (ca. 21% market share)