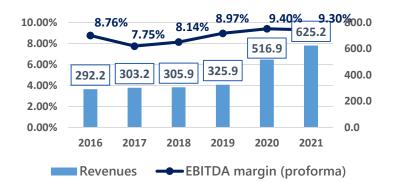

#### €625.2m, -2.6% vs. FY 2020

growth in *dairy* (+18.8%), *pasta* (+1%), *bakery* (+1%) and *special* products (+2.3%)

Germany: +4% organic growth

### EBITDA

Adj. EBITDA €58.0m, vs. €60.2m FY 2020 Adj. EBITDA margin 9.3% vs. 9.4% FY 2020 with double-digit margins in bakery, dairy and special products.

#### 700.0 **5 YEARS ORGANIC CAGR OF** 625.2 2% 600.0 516.9 500.0 400.0 325.9 305.9 303.2 292.2 300.0 200.0 100.0 0.0 2016 2017 2018 2019 2020 2021 Strong Cash Conversion