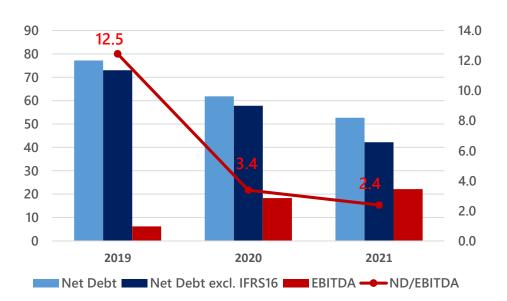

During 2021, Newlat Food **bought back 2.6 million of shares** with an implicit **return of 6%** for each shareholder.

FY2021 confirmed the important **deleveraging process** in place for Centrale del Latte d'Italia (CLI), thanks to the company's cash generation.

After only 21 months from the acquisition, **CLI materially reduced its Net Financial Debt** (excluding IFRS 16 leasing obligations) from the  $\notin$  73 m reported at the end of 2019 to  $\notin$  42 million at the end of 2021.

The ND/EBITDA ratio decreased from the 12.5X at the end of 2019 to 2.4x at the end of 2021.

The first months of 2022 have been characterised by a high level of uncertainty mainly driven by the general **inflationary wave** and the **war in Ukraine**.