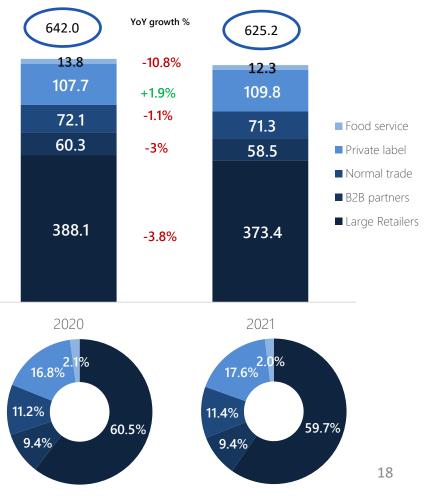

### **REVENUE BREAKDOWN BY DISTRIBUTION CHANNEL**

• Revenues relating to the **large retailers** channel went down mainly due to a decrease in sales volumes in the milk sector. The contribution of the large-scale retail channel went from 60.5% to 59.7%

• **B2B partner** sales decrease due to a decrease in sales volumes. The contribution to the revenues of the B2B partners channel remains substantially unchanged.

• The **Normal trade** channel remained substantially in line with the previous year.

• The **private label** channel recorded an increase of **+1.9%** in sales volumes in the dairy sector. The contribution of 17.6% is essentially due to the inclusion of Symington's in the new consolidation area.

•Food service sales decreased due to lower sales volumes as a consequence of the COVID-19 pandemic.