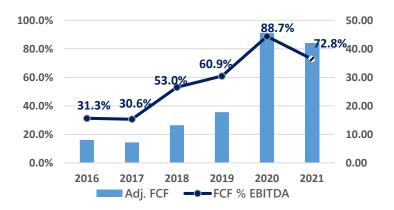

### FCF: € 41.8 million. EBITDA FCF conversion: 72.2%,

confirming the Company's ability to generate free cash flow.

A multible

Newlat Food confirmed in 2021 its capability to convert in cash more than 70% of EBITDA despite the increase of interest costs due to the interest linked to the bond issued in February 2021 and the extraordinary level of CAPEX in relation to the completion of the investments in CLI, already in place before the acquisition.