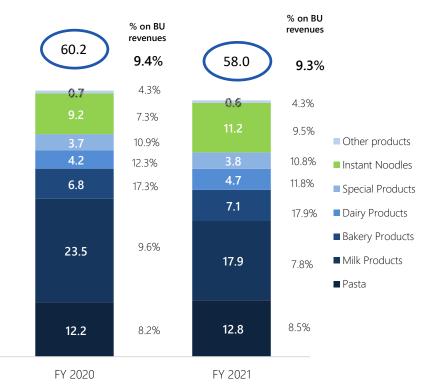

### **REVENUE BREAKDOWN BY BUSINESS UNIT**

• **Pasta** sales increased **+1.04%** vs. FY 2020 thanks to an increase in sales volumes in the private label and B2B sector and stabilization in the German market.

• Revenues relating to **Milk Products** recorded a decrease due to lower volumes and greater promotional pressure leading to a decrease in the average sales price.

• The **Instant Noodles** segment recorded a decrease due to a contraction in demand as a result of a return of <u>pre-covid demand</u> in the UK and a greater incidence of promotional activity.

• **Bakery Products** sales increased by **+1%** thanks to higher sales volumes.

• The **Dairy Products** segment grew **+18.8%** thanks to an increase in sales volumes, especially of mascarpone.

• **Special Products** recorded an increase of **+2%** compared to the previous year as a result of initiation of new contracts in baby food in 2H 2021.

• Revenues relating to the **Other Products** segment recorded a decrease due to a decrease in sales volumes linked to the effects of the COVID-19 pandemic in the Food Service and Ho.Re.CA channels.