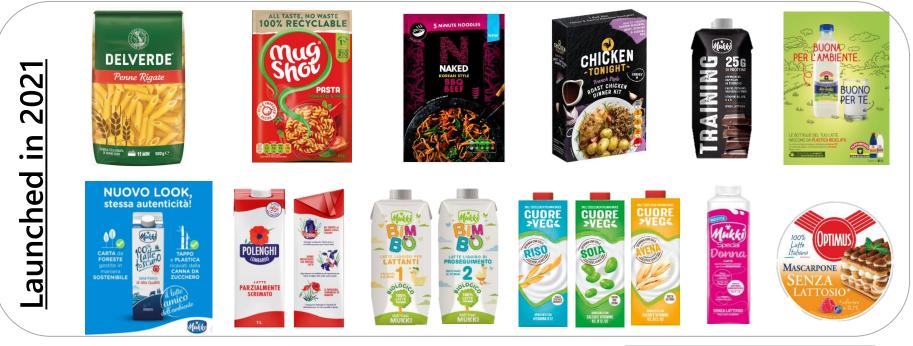

# 2021-2022 product launches

Launch in Italy in 1H 2022

Launch in Germany in 1H 2022

| Naked international launch             | <ul> <li>Naked to be listed in 3 major Italian retailers and German retailers<br/>by 1H 2022 + initiating export</li> </ul>                                                                  |
|----------------------------------------|----------------------------------------------------------------------------------------------------------------------------------------------------------------------------------------------|
|                                        |                                                                                                                                                                                              |
| Premiumise Bakery<br>category in Italy | <ul> <li>Crostino Dorato range extension in Italy to drive further growth<br/>and increase margins in Bakery</li> <li>Granfetta redesign and repositioning to premiumise category</li> </ul> |
|                                        |                                                                                                                                                                                              |
| More focus on brand                    | <ul> <li>Increase spending on TV advertising, social media, billboards, etc.</li> <li>R&amp;D: New product launches under existing brands</li> </ul>                                         |
|                                        |                                                                                                                                                                                              |
| Penetration of UK retailers            | <ul> <li>Various Newlat brands to be introduced at top UK retailers thanks<br/>to Symington's commercial team</li> </ul>                                                                     |
|                                        |                                                                                                                                                                                              |
| Range extension of UK<br>brands        | <ul> <li>Range extension of UK brands (Ragu, Mug Shot, Chicken Tonight)<br/>through Newlat's existing production and third party producers</li> </ul>                                        |