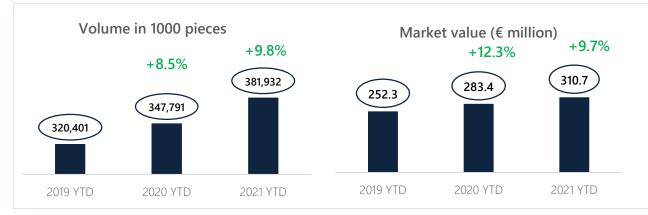

# The Italian and German instant noodle markets

#### GERMAN INSTANT NOODLE MARKET GROWTH

The instant noodle market in Germany increased **+10% YoY in 2021**.

The market is dominated by Nestlé's Maggi (38% of market share).

**Asian-inspired** recipes have been driving growth in the last few years