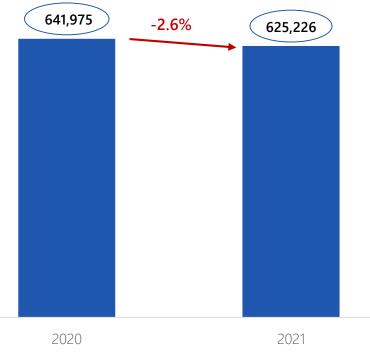

### **REVENUE BREAKDOWN BY BUSINESS UNIT**

• **Pasta** sales increased **+1.04%** vs. FY 2020 thanks to an increase in sales volumes in the private label and B2B sector and stabilization in the German market.

• Revenues relating to **Milk Products** recorded a decrease due to lower volumes and greater promotional pressure leading to a decrease in the average sales price.

• The **Instant Noodles** segment recorded a decrease due to a contraction in demand as a result of a return of <u>pre-covid demand</u> in the UK and a greater incidence of promotional activity.

• **Bakery Products** sales increased by **+1%** thanks to higher sales volumes.

• The **Dairy Products** segment grew **+18.8%** thanks to an increase in sales volumes, especially of mascarpone.

• **Special Products** recorded an increase of **+2%** compared to the previous year as a result of initiation of new contracts in baby food in 2H 2021.

• Revenues relating to the **Other Products** segment recorded a decrease due to a decrease in sales volumes linked to the effects of the COVID-19 pandemic in the Food Service and Ho.Re.CA channels.

### Revenue breakdown (€m)