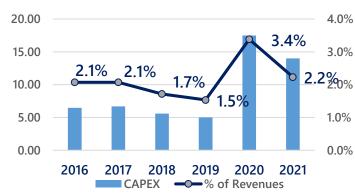

Montanari – CFO Ferrovie Nord, Mariacristina Zoppo Director and member of the Control Committee of IntesaSanpaolo

• Three women directors out of seven board members.

• Four out of seven board members are not linked to Mastrolia family – founder's and major shareholder's family

#### ESG COMMITTEE

• Committee coordinator with multi-year "big4" experience and seven managers involved covering: Operations, HR, Finance, IR, Quality and R&D, purchasing and marketing.

11



# OPERATIONAL OVERVIEW



#### 700.0 **5 YEARS ORGANIC CAGR OF** 625.2 2% 600.0 516.9 500.0 400.0 325.9 305.9 303.2 292.2 300.0 200.0 100.0 0.0 2016 2017 2018 2019 2020 2021 Strong Cash Conversion





#### **Profitability Improvement**



#### Healthy and flexible financial structure



### **Operational highlights**





#### **CAPEX** Investments

#### Spare Capacity



#### **Return on Capital Employed**



#### **Operating Leverage Opportunity**





# FY 2021 SALES BREAKDOWN AND ANALYSIS

# FY21 PRO-FORMA REVENUE HIGHLIGHTS



2021 saw a decrease in sales of -**2.6%.** This slight decrease was a result of two main factors:

- 1. Normalisation of sales across most food categories and change in consumer buying behaviour vs. 2020.
- 2. Rationalisation of sales in order to keep margins stable as a result of:
  - Higher promotional pressure in the first half of the year;
  - <u>Increase in raw material prices</u> in the second half of the year

In the **first two months of 2022**, all business units recorded a **positive organic growth** vs. last year:

+8% in milk;

- **+7%** in dairy;
- **+5%** in pasta