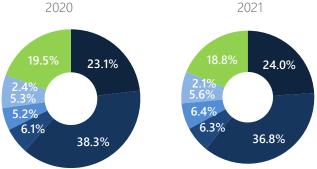

### **REVENUE BREAKDOWN BY DISTRIBUTION CHANNEL**

• Revenues relating to the **large retailers** channel went down mainly due to a decrease in sales volumes in the milk sector. The contribution of the large-scale retail channel went from 60.5% to 59.7%

• **B2B partner** sales decrease due to a decrease in sales volumes. The contribution to the revenues of the B2B partners channel remains substantially unchanged.

• The **Normal trade** channel remained substantially in line with the previous year.

• The **private label** channel recorded an increase of **+1.9%** in sales volumes in the dairy sector. The contribution of 17.6% is essentially due to the inclusion of Symington's in the new consolidation area.

•Food service sales decreased due to lower sales volumes as a consequence of the COVID-19 pandemic.