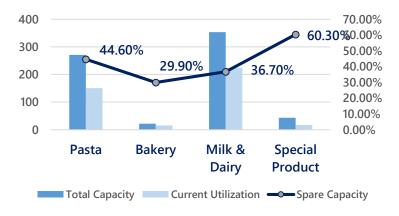

Director and member of the Control Committee of IntesaSanpaolo

• Three women directors out of seven board members.

• Four out of seven board members are not linked to Mastrolia family – founder's and major shareholder's family

#### ESG COMMITTEE

• Committee coordinator with multi-year "big4" experience and seven managers involved covering: Operations, HR, Finance, IR, Quality and R&D, purchasing and marketing.

11



# OPERATIONAL OVERVIEW



#### 700.0 **5 YEARS ORGANIC CAGR OF** 625.2 2% 600.0 516.9 500.0 400.0 325.9 305.9 303.2 292.2 300.0 200.0 100.0 0.0 2016 2017 2018 2019 2020 2021 Strong Cash Conversion





#### **Profitability Improvement**



#### Healthy and flexible financial structure



### **Operational highlights**





#### **CAPEX** Investments

#### Spare Capacity



#### **Return on Capital Employed**



#### **Operating Leverage Opportunity**





# FY 2021 SALES BREAKDOWN AND ANALYSIS

# FY21 PRO-FORMA REVENUE HIGHLIGHTS



2021 saw a decrease in sales of -**2.6%.** This slight decrease was a result of two main factors:

- 1. Normalisation of sales across most food categories and change in consumer buying behaviour vs. 2020.
- 2. Rationalisation of sales in order to keep margins stable as a result of:
  - Higher promotional pressure in the first half of the year;
  - <u>Increase in raw material prices</u> in the second half of the year

In the **first two months of 2022**, all business units recorded a **positive organic growth** vs. last year:

+8% in milk;

- **+7%** in dairy;
- **+5%** in pasta;
- +5% in bakery;
- +5% in instant noodles.

This