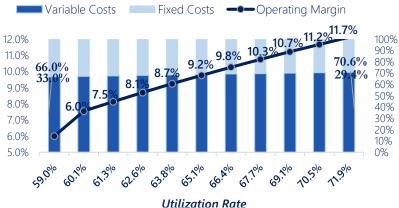

ectors out of seven board members.

• Four out of seven board members are not linked to Mastrolia family – founder's and major shareholder's family

#### ESG COMMITTEE

• Committee coordinator with multi-year "big4" experience and seven managers involved covering: Operations, HR, Finance, IR, Quality and R&D, purchasing and marketing.

11



# OPERATIONAL OVERVIEW



#### 700.0 **5 YEARS ORGANIC CAGR OF** 625.2 2% 600.0 516.9 500.0 400.0 325.9 305.9 303.2 292.2 300.0 200.0 100.0 0.0 2016 2017 2018 2019 2020 2021 Strong Cash Conversion





#### **Profitability Improvement**



#### Healthy and flexible financial structure



### **Operational highlights**





#### **CAPEX** Investments

#### Spare Capacity



#### **Return on Capital Employed**



#### **Operating Leverage Opportunity**





# FY 2021 SALES BREAKDOWN AND ANALYSIS

# FY21 PRO-FORMA REVENUE HIGHLIGHTS



2021 saw a decrease in sales of -**2.6%.** This slight decrease was a result of two main factors:

- 1. Normalisation of sales across most food categories and change in consumer buying behaviour vs. 2020.
- 2. Rationalisation of sales in order to keep margins stable as a result of:
  - Higher promotional pressure in the first half of the year;
  - <u>Increase in raw material prices</u> in the second half of the year

In the **first two months of 2022**, all business units recorded a **positive organic growth** vs. last year:

+8% in milk;

- **+7%** in dairy;
- **+5%** in pasta;
- +5% in bakery;
- +5% in instant noodles.

This result is particularly positive considering that in the period Jan-Feb, consumer s