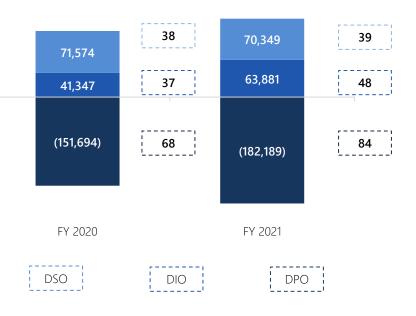

### Adj. EBITDA Breakdown (€m)

- Improvement in NTWC vs. 2020 thanks to higher trade payables as a result of better payment conditions with suppliers. Cash conversion cycle was also improved thanks to better DSO agreed with customers. DSO reached 49 days (vs. 42 last year) thanks to the strong focus on client portfolio and the strong relationship built in the past years also thanks to the company's ability to deliver products on time to all customers.
- Inventories increased as a result of the <u>Symington's</u> <u>more capital intensive structure</u> due tor product complexities (different spices coming from Asia with long delivery times).
- NWC equal to €(55.8)m vs. €(49.5)m in 2020 confirmed an ongoing NWC improvement.

#### NTWC (€ thousand)

| In € millions             | FY 2020  | FY 2021  |
|---------------------------|----------|----------|
| Inventory                 | 41.35    | 63.88    |
| Trade Receivables         | 71.57    | 70.35    |
| Trade Payables            | (151.69) | (182.19) |
| NTWC                      | (38.77)  | (48.96)  |
| Other current assets      | 12.89    | 14.59    |
| Other current liabilities | (23.64)  | (21.45)  |
| NWC                       | (49.52)  | (55.82)  |