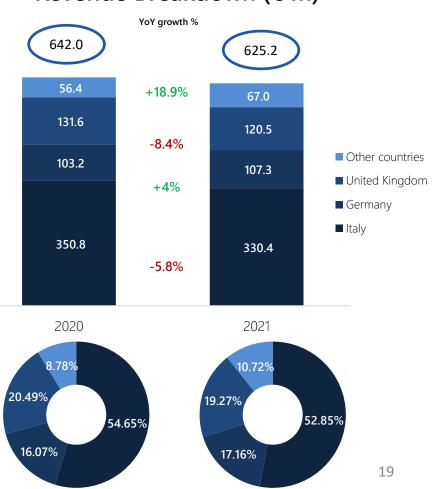

### Revenue Breakdown (€m)

• Revenues in **Italy** decreased due to a decrease in sales volumes compared to an exceptional growth in 2020.

• Sales in **Germany** increased **+4%** due to an increase in sales volumes, especially in the dairy sector.

• In the **United Kingdom**, sales decreased due to a decrease in sales volumes following a "back to normalcy" lifestyle in the U.K., which affected the instant noodles and pasta segments.

•Revenues generated in **Other Countries** increased by **+18.9%** due to an increase in sales volumes especially in the Dairy and Pasta sector.