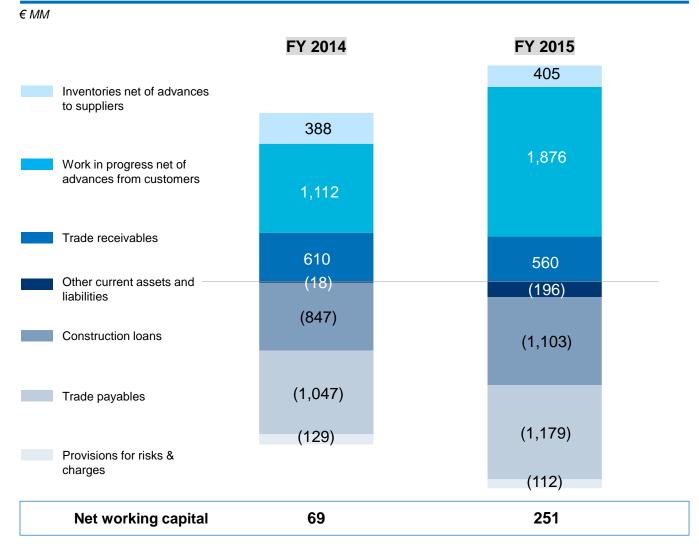

# **Net working capital**<sup>(1)</sup>

### Breakdown by main components

<sup>(1)</sup> Construction loans are committed working capital financing facilities, treated as part of Net working capital, not in Net financial position, as they are not general purpose loans and can be a source of financing only in connection with ship contracts

- Net working capital at the end of FY 2015 increased to € 251 MM, compared to €
   69 MM for FY 2014 with:
  - Increase of work in progress (€ +764
     MM) and inventories and advances (€
     +17 MM) driven by growth of production volumes
  - Increase of construction loans (€ -256 MM)
  - Decrease of trade receivables (€ -50
     MM) and increase of trade payables (€ -132 MM)
  - Negative variation of other current assets and liabilities (€ -178 MM) mainly related to changes in fair value of forex derivatives
- Construction loans in FY 2015 at € 1.1
   BN, of which € 983 MM related to VARD and € 120 MM related to cruise business