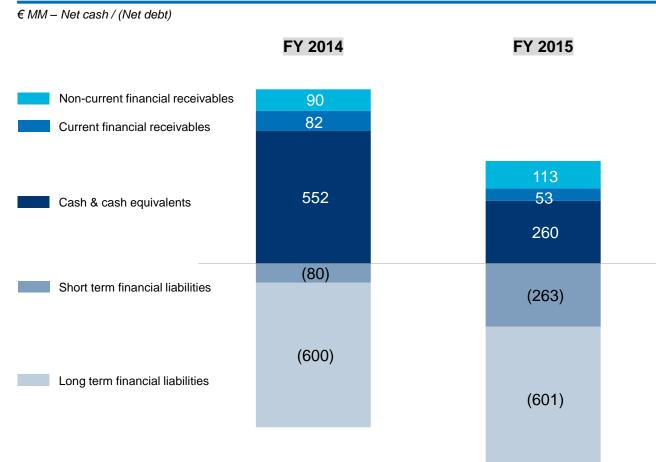

# Net financial position<sup>(1)</sup>

### **Breakdown by main components**

- Net debt at the end of FY 2015 at €
   438 MM affected by:
  - The increase of net working capital in the Shipbuilding and Offshore segments. These increases related to the relevant number of deliveries scheduled for 1H 2016

Net financial position 44 (438)

<sup>(1)</sup> Net financial position does not account for construction loans as they are not general purpose loans and can be a source of financing only in connection with ship contracts