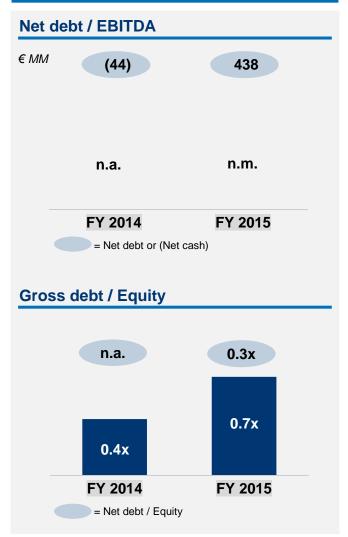

# **Key financial ratios**

#### **Debt ratios**

#### Comments

- ROI at -8.6% and ROE at -20.7% for FY 2015 significantly affected by the negative results for the period and not directly comparable to FY 2014
- Net debt / Equity at 0.3x and Gross debt / Equity at 0.7x for FY 2015, increased compared to FY 2014 due to:
  - Equity decrease following the losses in the period
  - Debt increase (both gross and net)
    related to higher financing
    requirements resulting from the
    growth of volumes in cruise business
    and partly for the construction of
    several offshore vessels scheduled
    for delivery in 1H 2016

n.a – not applicable n.m. – not meaningful