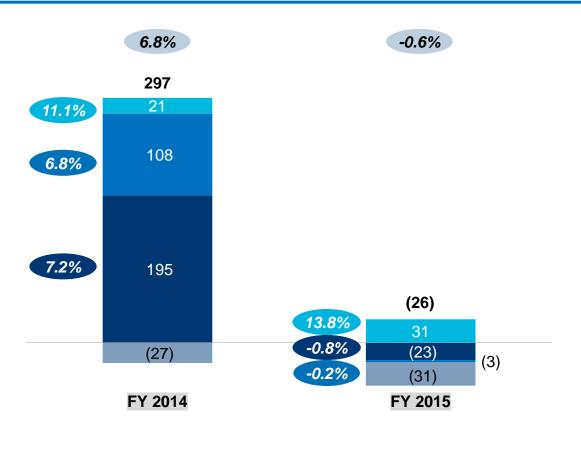

# Profit/(loss) before extraordinary and non recurring items<sup>(1)</sup>

### Profit/(loss) before extraordinary and non recurring items(1)

€ MM

| €MM                                                                                 | FY 2014 | FY 2015 |
|-------------------------------------------------------------------------------------|---------|---------|
| A Profit/(loss) for the period                                                      | 55      | (289)   |
| B Extraordinary and non recurring items gross of tax effect                         | 44      | 50      |
| C Tax effect on extraordinary and non recurring items                               | (12)    | (13)    |
| A + B + C Profit/(loss) before extraordinary and non recurring items <sup>(1)</sup> | 87      | (252)   |
| Attributable to owners of the parent                                                | 99      | (141)   |

- Profit/(loss) before extraordinary and non recurring items at € (252) MM, vs. € 87 MM in FY 2014 mainly affected by:
  - Lower EBIT at € (137) MM related to performance in Shipbuilding and Offshore and higher amortization
  - Higher finance expenses (€ 135 MM) including unrealized foreign exchange losses related to VARD for € 41 MM
  - Extraordinary and non recurring costs gross of tax effect at € 50 MM related to asbestos claims (€ 30 MM), costs for restructuring plans and other nonrecurring personnel costs (€ 17 MM) and extraordinary wage guarantee fund costs (€ 3 MM)
- Profit/(loss) for the period at € (289) MM
   (€ 55 MM in FY 2014), with result attributable to owners of the parent at €
   (175) MM (€ 67 MM in FY 2014)

# Summary of financial performance indicators<sup>(1)</sup>

| €MM                                                                       | FY 2014 | FY 2015 |
|---------------------------------------------------------------------------|---------|---------|
| Order intake                                                              | 5,639   | 10,087  |
| Order book                                                                | 15,019  | 22,061  |
| Backlog                                                                   | 9,814   | 15,721  |
| Soft backlog                                                              | 5,000   | 3,000   |
| Revenues                                                                  | 4,399   | 4,183   |
| EBITDA                                                                    | 297     | (26)    |
| As a % of revenues                                                        | 6.8%    | -0.6%   |
| EBIT                                                                      | 198     | (137)   |
| As a % of revenues                                                        | 4.5%    | -3.3%   |
| Profit/(loss) before extraordinary and non recurring items <sup>(2)</sup> | 87      | (252)   |
| Attributable to owners of the parent                                      | 99      | (141)   |
| Profit/(loss) for the period                                              | 55      | (289)   |
| Attributable to owners of the parent                                      | 67      | (175)   |
| Net financial position Net cash/ (Net debt)                               | 44      | (438)   |
| Net working capital <sup>(3)</sup>                                        | 69      | 251     |
| Of which construction loans                                               | (847)   | (1,103) |
| Free cash flow                                                            | (124)   | (459)   |
| Employees                                                                 | 21,689  | 20,019  |

- Order intake at € 10.1 BN
- Order book at € 22.1 BN
- Backlog at € 15.7 BN
- Soft backlog at € 3.0 BN
- Revenues at € 4.2 BN
- EBITDA at € (26) MM, -0.6% on revenues
- EBIT at € (137) MM, -3.3% on revenues
- Profit/(loss) before extraordinary and non recurring items<sup>(2)</sup> at € (252) MM
  - Result attributable to owners of the parent at € (141) MM
- Profit/(loss) for the period at € (289) MM
  - Result attributable to owners of the parent at € (175) MM
- Net financial position at € (438) MM
- Net working capital<sup>(3)</sup> at € 251 MM, including construction loans at € (1.1) BN
- Free cash flow at € (459) MM
- Workforce decrease mainly related to ongoing cost cutting program in Romania