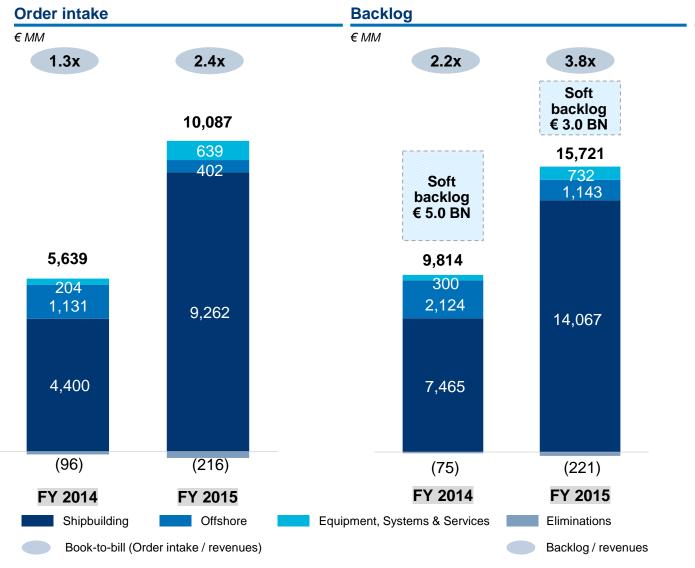

# Order intake and backlog – by segment

- All time high order intake at € 10.1 BN (€ 5.6 BN in FY 2014), with book-to-bill ratio at 2.4x
  - Shipbuilding at € 9.3 BN
    - 24 units, of which 9 cruise ships, 13 naval vessels and 2<sup>(1)</sup> vessels for petroleum/chemical transportation
  - Offshore at € 402 MM (4 OSCV, 2 fishing vessels)
  - Equipment, Systems & Services at
     € 639 MM
- Backlog increased to € 15.7 BN from € 9.8 BN in FY 2014
  - Shipbuilding: € 14.1 BN
  - Offshore: € 1.1 BN
  - Equipment, Systems & Services: €732 MM
- Soft backlog<sup>(2)</sup> at € 3.0 BN

<sup>(1) 1</sup> ATB (Articulated Tug Barge) unit - articulated unit consisting of a barge and a tug, thus being counted as two vessels in one unit

<sup>(2)</sup> Soft backlog represents the value of existing contract options and letters of intent as well as contracts in advanced negotiation, none of which yet reflected in the order backlog

# Backlog deployment – by segment and end market

<sup>(1)</sup> Articulated Tug Barge (ATB) is an articulated unit consisting of a barge and a tug, thus being counted as two vessels in one unit

- Visibility of deliveries up to 2022
- Extension of delivery dates agreed with clients, from 2016 to 1H 2017, for 2 cruise ships in order to reach a better workload balance
- Orders for the Italian Navy's fleet renewal program and progress of FREMM and LCS programs extend visibility of deliveries up to 2026, with 9 units scheduled for delivery after 2020
- Delivery of "Pietro Venuti" submarine and LCS7 rescheduled to 2016
- Termination of 2 contracts following the filing for insolvency of the client and cancellation by Transpetro of 2 LPG orders (excluded from backlog)
- Production schedules adjusted due to extension of delivery dates on some projects, resulting in improved workload balance