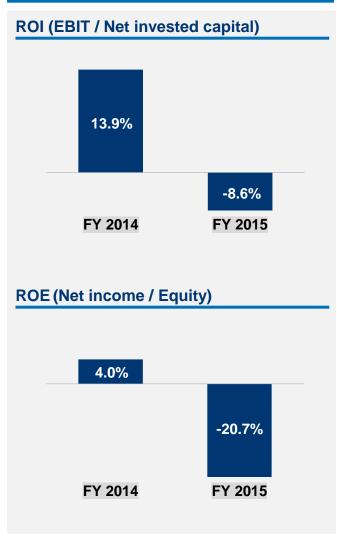

# **Key financial ratios**

### **Profitability ratios**

#### **Debt ratios**

#### Comments

- ROI at -8.6% and ROE at -20.7% for FY 2015 significantly affected by the negative results for the period and not directly comparable to FY 2014
- Net debt / Equity at 0.3x and Gross debt / Equity at 0.7x for FY 2015, increased compared to FY 2014 due to:
  - Equity decrease following the losses in the period
  - Debt increase (both gross and net)
    related to higher financing
    requirements resulting from the
    growth of volumes in cruise business
    and partly for the construction of
    several offshore vessels scheduled
    for delivery in 1H 2016