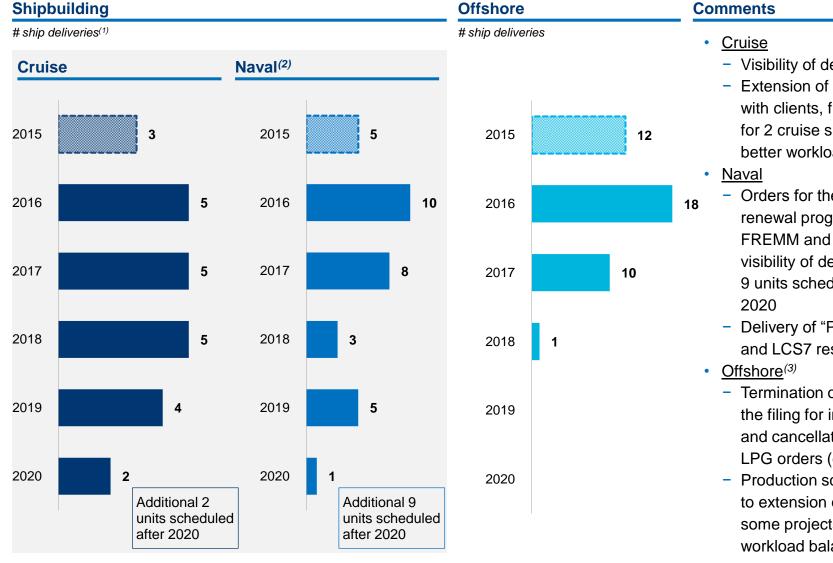

# Backlog deployment – by segment and end market

<sup>(1)</sup> Articulated Tug Barge (ATB) is an articulated unit consisting of a barge and a tug, thus being counted as two vessels in one unit

- Visibility of deliveries up to 2022
- Extension of delivery dates agreed with clients, from 2016 to 1H 2017, for 2 cruise ships in order to reach a better workload balance
- Orders for the Italian Navy's fleet renewal program and progress of FREMM and LCS programs extend visibility of deliveries up to 2026, with 9 units scheduled for delivery after 2020
- Delivery of "Pietro Venuti" submarine and LCS7 rescheduled to 2016
- Termination of 2 contracts following the filing for insolvency of the client and cancellation by Transpetro of 2 LPG orders (excluded from backlog)
- Production schedules adjusted due to extension of delivery dates on some projects, resulting in improved workload balance

<sup>(2)</sup> Ships with length > 40 m (excluding 3 RB-M for US Coast Guard delivered in 2015)

<sup>(3)</sup> Offshore business generally has shorter production times and, as a consequence, shorter backlog and quicker order turnaround than Cruise and Naval