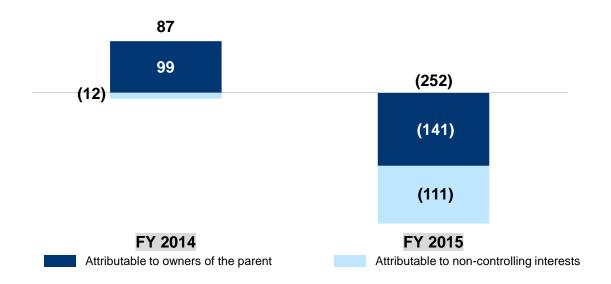

# **Capital expenditures**

### Capex

### Capex by segment

- Capex in FY 2015 equal to € 161 MM, of which:
  - Tangible for € 122 MM mainly aimed at supporting the development of production volumes and improving safety conditions and compliance with environmental regulations within the production sites
  - Intangible for € 39 MM related to the development of new technologies for cruise business and IT systems