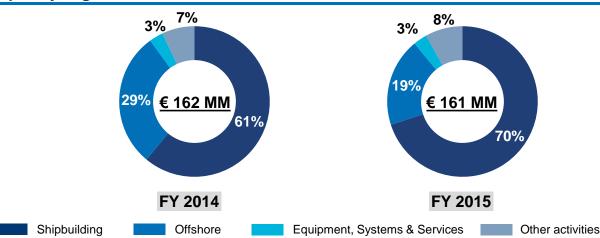

# **Capital expenditures**

### Capex

### Capex by segment

- Capex in FY 2015 equal to € 161 MM, of which:
  - Tangible for € 122 MM mainly aimed at supporting the development of production volumes and improving safety conditions and compliance with environmental regulations within the production sites
  - Intangible for € 39 MM related to the development of new technologies for cruise business and IT systems