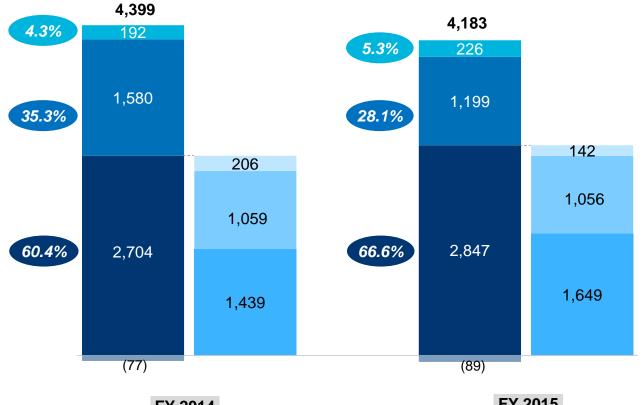

### Breakdown by segment and end market(1)

<sup>(1)</sup> Breakdown calculated on total revenues before eliminations

- Shipbuilding revenues at € 2.8 BN, increased by 5.3% from FY 2014
  - Higher volumes in cruise partially offset by the effects of cost overruns on work in progress
  - In naval revenues in line with FY 2014
- Offshore revenues at € 1.2 BN, down 24.1% vs. FY 2014 due to reduced activity at some of the European shipyards and negative effect of NOK/EUR exchange rate
- Equipment, Systems and Services
   revenues at € 226 MM, up 17.7% vs. FY
   2014, thanks to the increase of volumes
   both in after sales services for naval
   vessels and sale of automation systems