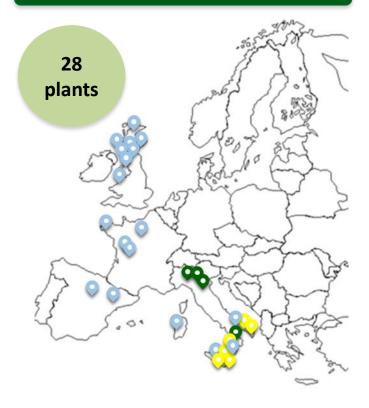

#### **762\* MW ACROSS EUROPE**

<sup>\*</sup> Including minority stake in La Muela wind farm and Frullo Energia Ambiente for a total amount of 36MW