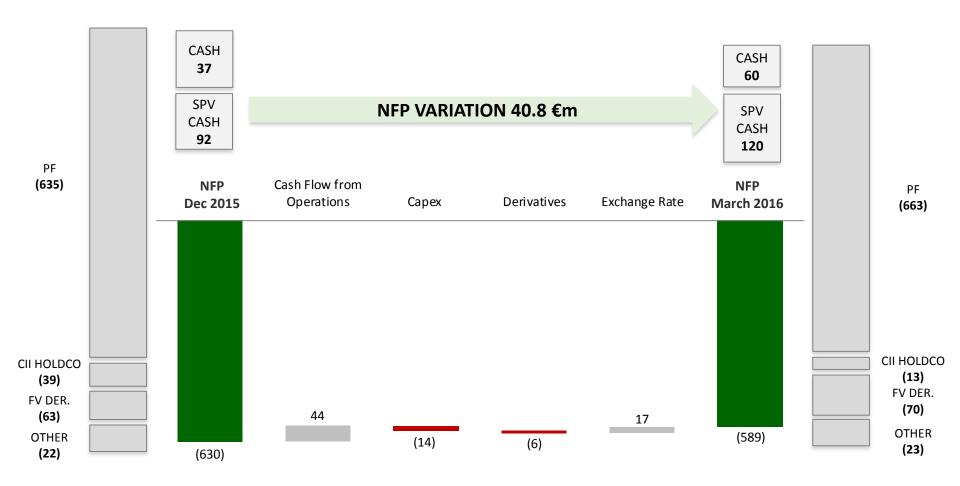

1Q 16: €42.6m EBITDA and NFP down by €41m at €589m

# 1Q2016 Highlights

|                                                    | 1Q2016     | 1Q2015*    | Δ      |
|----------------------------------------------------|------------|------------|--------|
| Installed Capacity - MW<br>Energy Production - GWh | 726<br>570 | 726<br>602 | (32)   |
| Revenues - €m                                      | 73.2       | 86.6       | (13.4) |
| EBITDA - €m                                        | 42.6       | 54.6       | (12.0) |
| EBIT- €m                                           | 25.7       | 36.6       | (10.9) |
| EBT - €m                                           | 15.6       | 25.1       | (9.5)  |
| Capex                                              | 14.3       | 4.4        | (9.9)  |
| Net Financial Position                             | (589.0)    | (629.9)**  | 40.8   |

| millions of euro                         | 1Q2016  | FY2015  |  |
|------------------------------------------|---------|---------|--|
| Net Financial Position                   | (589.0) | (629.9) |  |
| of which: Proj. Fin. and MLT no recourse | (662.7) | (634.7) |  |
| NFP excluding Derivatives Instruments    | (518.8) | (566.6) |  |

## **Cash Flow**

Millions of euro