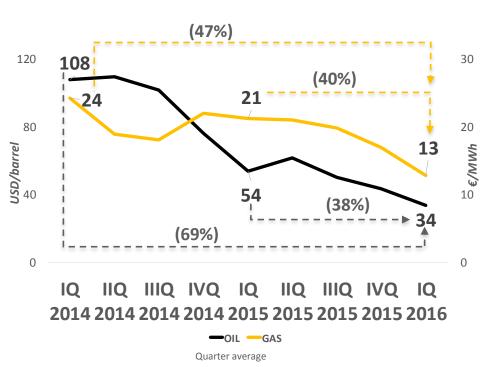

## Market context - oil & gas price and exchange rate evolution

# Significant decrease in commodities prices