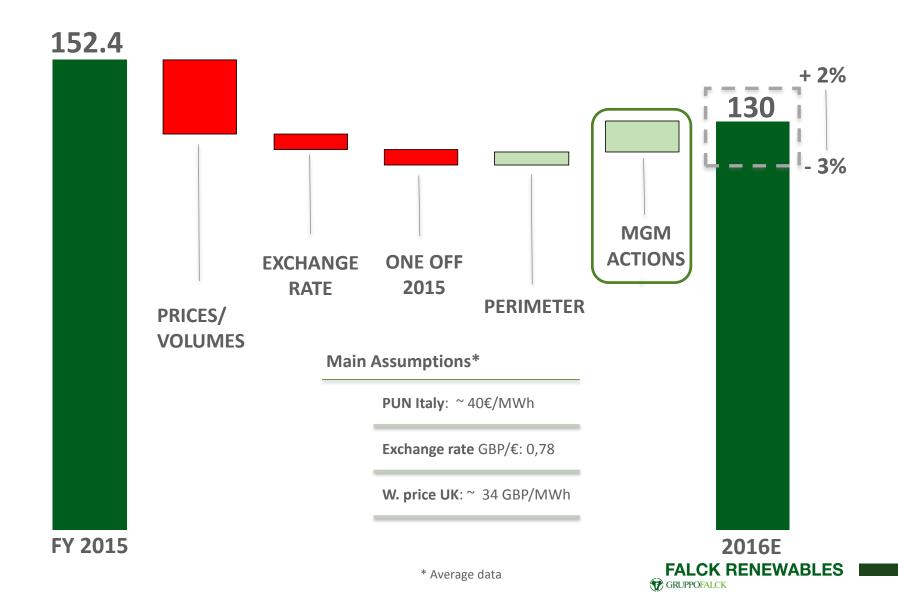

## **1Q2016 EBITDA Evolution**

Millions of euro

# **1Q2016 EBITDA Evolution**

Millions of euro