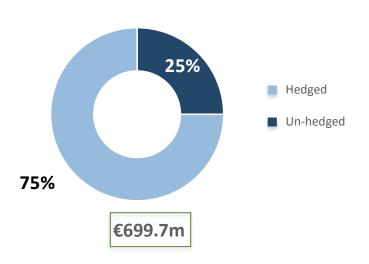

|         |
| Earnings Before Taxes                   | 15.6   | 25.1    | (37.8%) |

| millions of euro                         | 1Q2016  | FY2015  |  |
|------------------------------------------|---------|---------|--|
| Net Financial Position                   | (589.0) | (629.9) |  |
| of which: Proj. Fin. and MLT no recourse | (662.7) | (634.7) |  |
| NFP excluding Derivatives Instruments    | (518.8) | (566.6) |  |

<sup>\*</sup> The figures at 31 March 2015 have been restated to reflect the adjustments made following the application of IFRS 3 - Business Combinations - regarding the acquisition of Vector Cuatro group.



## **Cash Flow**

Millions of euro



#### **Debt Breakdown**

#### **Gross Debt Nature without derivatives**



#### % Gross debt without derivatives hedged



#### NFP Plant under construction/in operation







- **1**Q2016 Results
- Outlook and conclusions
- Annex

## 2016: update of the construction phase (95MW)



Ahead to complete quality ROC based assets



#### **Guidance on EBITDA 2016**

Millions of euro



#### 2016: final remarks

Continued focus on Opex and G&A efficiency to strengthen the Ebitda margin

Price evolution across Europe under close monitoring

**Executing profitable growth with 95 MW based on acceleration programs** 

Vector Cuatro: continuos growth in Asset Management, Transactions and Technical services

**Executing «project financing no recourse» on completed projects** 

**NEW INDUSTRIAL PLAN IN NOVEMBER 2016** 

- **1Q 2016 Results**
- Outlook and conclusions
- Annex

## **Group Overview**

#### **762\* MW ACROS