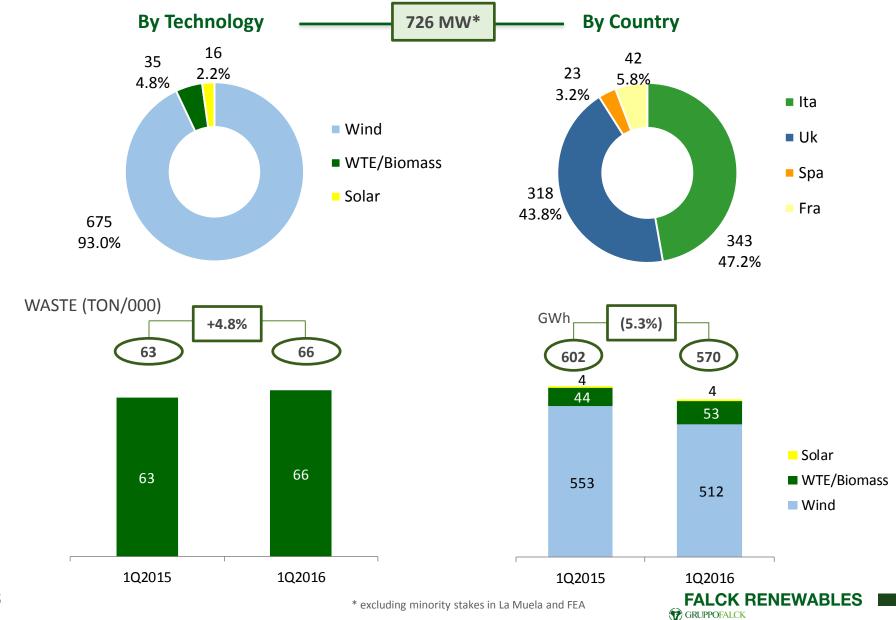

# **Installed capacity and production**

# 1Q2016 Highlights

|                                                    | 1Q2016     | 1Q2015*    | Δ      |
|----------------------------------------------------|------------|------------|--------|
| Installed Capacity - MW<br>Energy Production - GWh | 726<br>570 | 726<br>602 | (32)   |
| Revenues - €m                                      | 73.2       | 86.6       | (13.4) |
| EBITDA - €m                                        | 42.6       | 54.6       | (12.0) |
| EBIT- €m                                           | 25.7       | 36.6       | (10.9) |
| EBT - €m                                           | 15.6       | 25.1       | (9.5)  |
| Capex                                              | 14.3       | 4.4        | (9.9)  |
| Net Financial Position                             | (589.0)    | (629.9)**  | 40.8   |