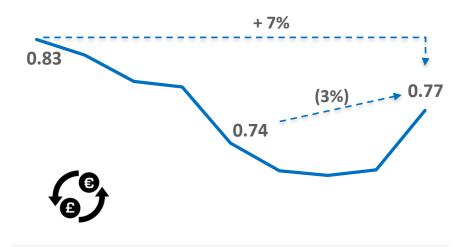

## Market context - oil & gas price and exchange rate evolution

# GBP devaluation YoY with positive impact on NFP

IQ IIQ IIIQ IVQ IQ IIQ IIIQ IVQ IQ 2014 2014 2014 2014 2015 2015 2015 2015 2016

Quarter average