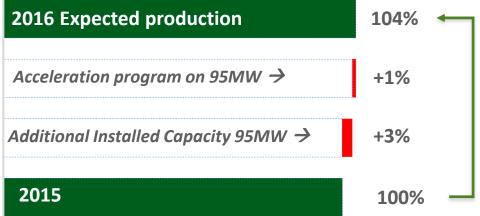

## 2016: update of the construction phase (95MW)

Ahead to complete quality ROC based assets