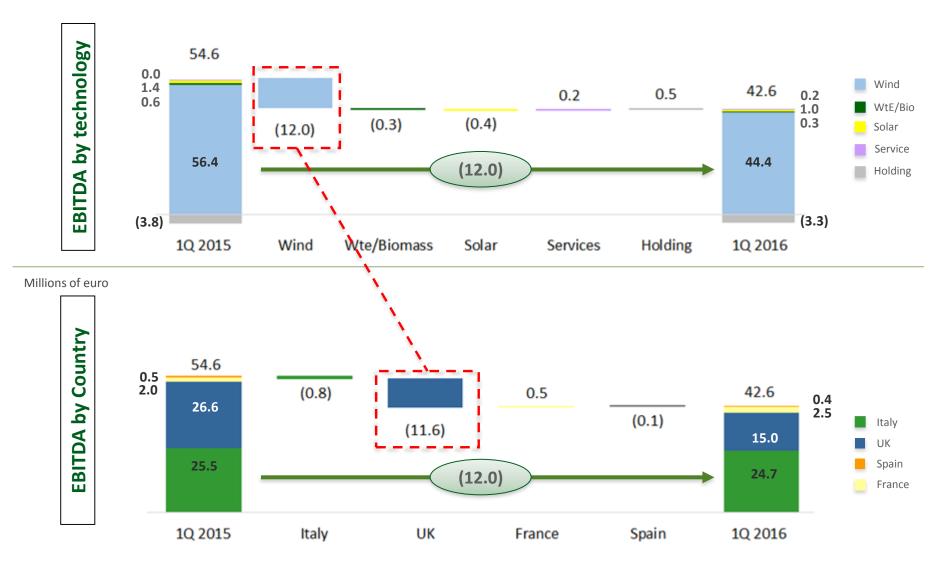

## **1Q2016 EBITDA Evolution**

Millions of euro

# **1Q2016 EBITDA Evolution**

Millions of euro

## **EBITDA** breakdown by quarter

1Q Ebitda lowered by electricity price evolution and partially compensated by opex and G&A under control