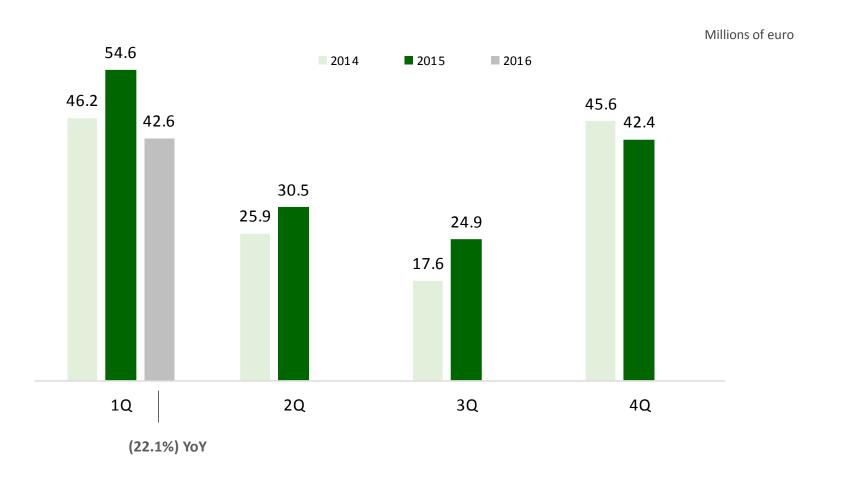

## **1Q2016 EBITDA Evolution**

Millions of euro

# **1Q2016 EBITDA Evolution**

Millions of euro

## **EBITDA** breakdown by quarter

1Q Ebitda lowered by electricity price evolution and partially compensated by opex and G&A under control