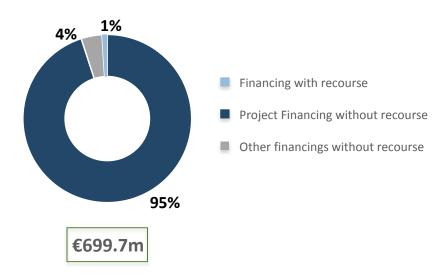

investments                      | 1.1    | 1.0     |         |
| Earnings Before Taxes                   | 15.6   | 25.1    | (37.8%) |

| millions of euro                         | 1Q2016  | FY2015  |  |
|------------------------------------------|---------|---------|--|
| Net Financial Position                   | (589.0) | (629.9) |  |
| of which: Proj. Fin. and MLT no recourse | (662.7) | (634.7) |  |
| NFP excluding Derivatives Instruments    | (518.8) | (566.6) |  |

<sup>\*</sup> The figures at 31 March 2015 have been restated to reflect the adjustments made following the application of IFRS 3 - Business Combinations - regarding the acquisition of Vector Cuatro group.



## **Cash Flow**

Millions of euro



#### **Debt Breakdown**

#### **Gross Debt Nature without derivatives**



#### % Gross debt without derivatives hedged



#### NFP Plant under construction/in operation







- **1**Q2016 Results
- Outlook and conclusions
- Annex

## 2016: update of the construction phase (95MW)



Ahead to complete quality ROC based assets



#### **Guidance on EBITDA 2016**

Millions of euro



#### 2016: final remarks

Continued focus on Opex and G&A efficiency to strengthen the Ebitda margin

Price evolution across Europe under close monitoring

**Executing profitable growth with 95 MW based on acceleration programs** 

Vector Cuatro: continuos growth in Asset Management, Transactions and Technical services

**Executing «project financing no recourse» on completed projects** 

**NEW INDUSTRIAL PLAN IN NOVEMBER 2016** 

- **1Q 2016 Results**
- Outlook and conclusions
- Ann