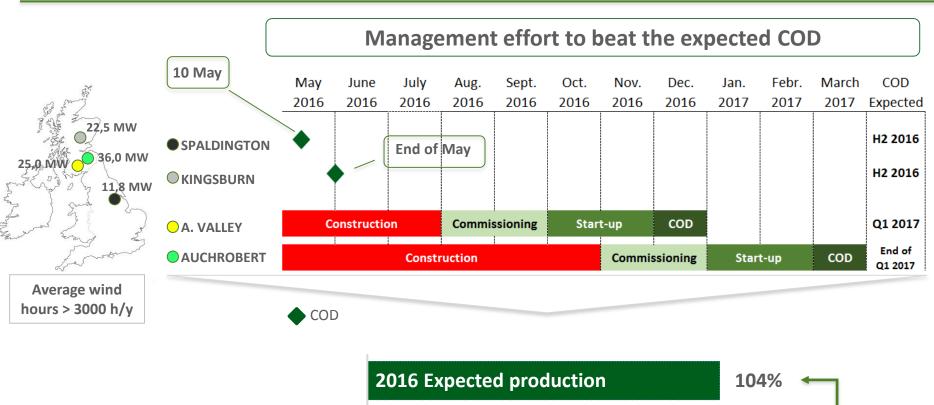

## 2016: update of the construction phase (95MW)

Ahead to complete quality ROC based assets