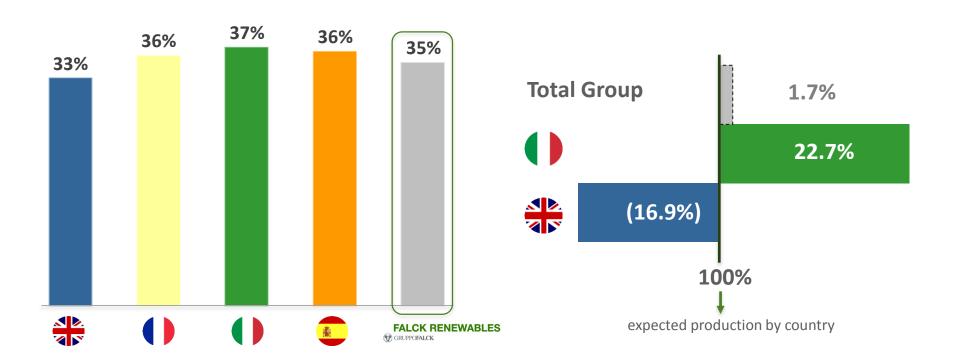

# **1Q Wind farms performance**

1Q 2016: load factor by country

1Q 2016: UK & Italy plant performance

# **Installed capacity and production**