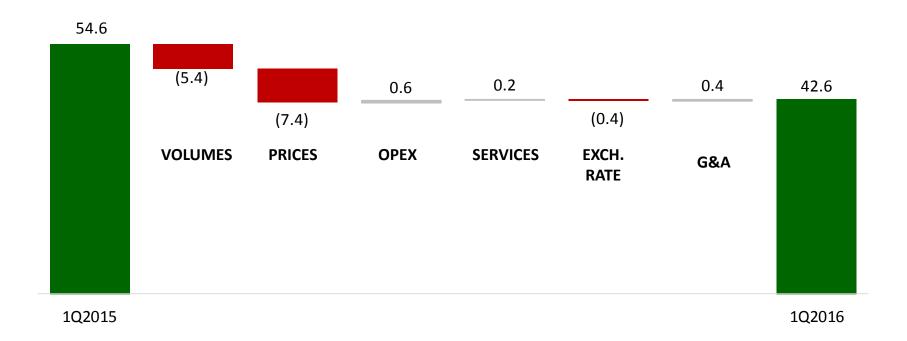

## **1Q2016 EBITDA Evolution**

Millions of euro

# **1Q2016 EBITDA Evolution**

Millions of euro

## **EBITDA** breakdown by quarter

1Q Ebitda lowered by electricity price evolution and partially compensated by opex and G&A under control