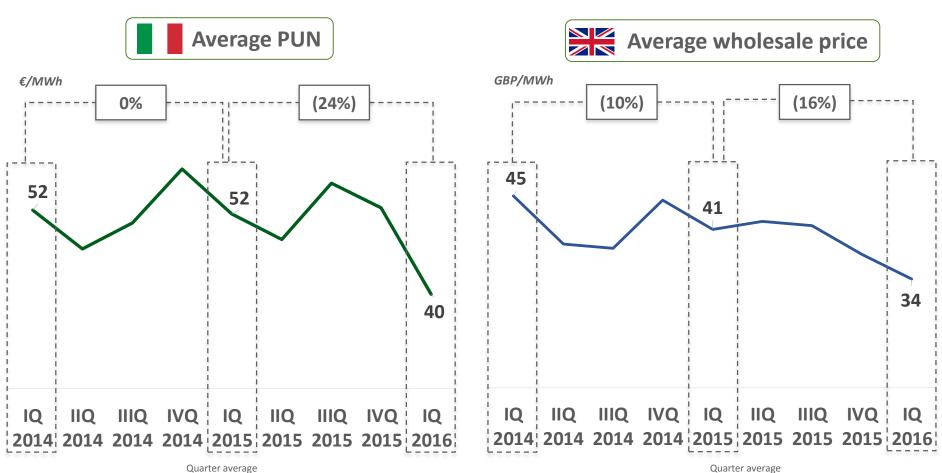

### Market context – wholesale price evolution

Negative wholesale price evolution affecting group performance

**GRUPPOFALCK** 