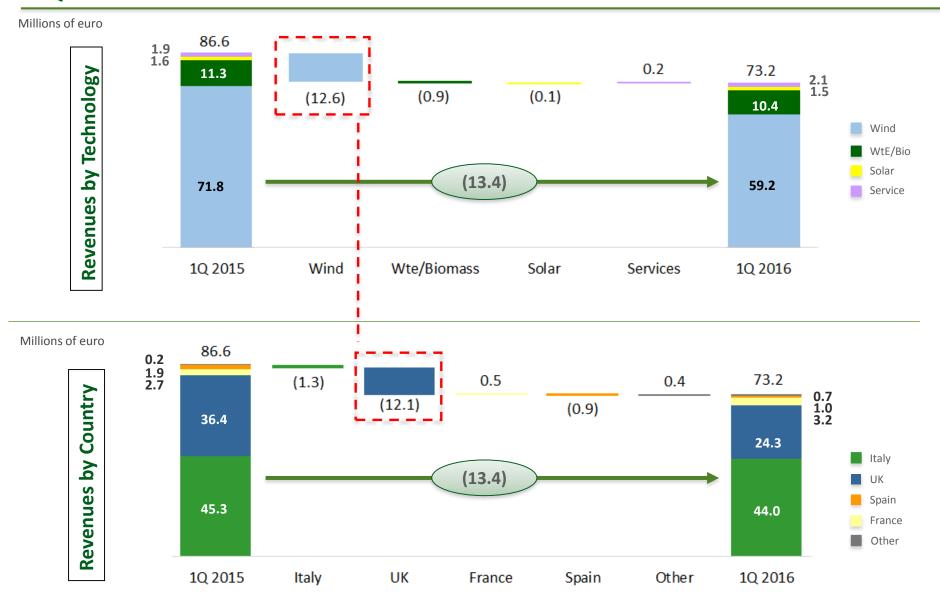

| 73.2       | 86.6       | (13.4) |
| EBITDA - €m                                        | 42.6       | 54.6       | (12.0) |
| EBIT- €m                                           | 25.7       | 36.6       | (10.9) |
| EBT - €m                                           | 15.6       | 25.1       | (9.5)  |
| Capex                                              | 14.3       | 4.4        | (9.9)  |
| Net Financial Position                             | (589.0)    | (629.9)**  | 40.8   |

<sup>\*</sup> The figures at 31 March 2015 have been restated to reflect the adjustments made following the application of IFRS 3 - Business Combinations - regarding the acquisition of Vector Cuatro group.

<sup>\*\*</sup>As of 31 December 2015

### **1Q 2016 Revenues Evolution**



## **1Q2016 EBITDA Evolution**

Millions of euro



# **1Q2016 EBITDA Evolution**

Millions of euro



# **1Q2016** Financial highlights

| millions of euro                        | 1Q2016 | 1Q2015* |         |
|-----------------------------------------|--------|---------|---------|
| Revenues                                | 73.2   | 86.6    | (15.5%) |
| Other income                            | 0.3    | 1.1     |         |
| Operating costs                         | (30.8) | (33.1)  |         |
| Ebitda                                  | 42.6   | 54.6    | (22.1%) |
| % on Revenues                           | 58.2%  | 63.1%   |         |
| Depreciation - Amortization - Write Off | (16.9) | (18.1)  |         |
| Operating Result                        | 25.7   | 36.6    | (29.8%) |
| %