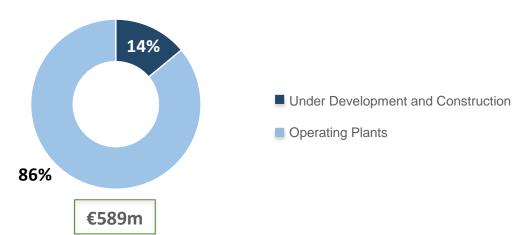

#### NFP Plant under construction/in operation

- **1**Q2016 Results
- Outlook and conclusions
- Annex

# 1Q2016 Highlights

|                                                    | 1Q2016     | 1Q2015*    | Δ      |
|----------------------------------------------------|------------|------------|--------|
| Installed Capacity - MW<br>Energy Production - GWh | 726<br>570 | 726<br>602 | (32)   |
| Revenues - €m                                      | 73.2       | 86.6       | (13.4) |
| EBITDA - €m                                        | 42.6       | 54.6       | (12.0) |
| EBIT- €m                                           | 25.7       | 36.6       | (10.9) |
| EBT - €m                                           | 15.6       | 25.1       | (9.5)  |
| Capex                                              | 14.3       | 4.4        | (9.9)  |
| Net Financial Position                             | (589.0)    | (629.9)**  | 40.8   |

| millions of euro                         | 1Q2016  | FY2015  |  |
|------------------------------------------|---------|---------|--|
| Net Financial Position                   | (589.0) | (629.9) |  |
| of which: Proj. Fin. and MLT no recourse | (662.7) | (634.7) |  |
| NFP excluding Derivatives Instruments    | (518.8) | (566.6) |  |