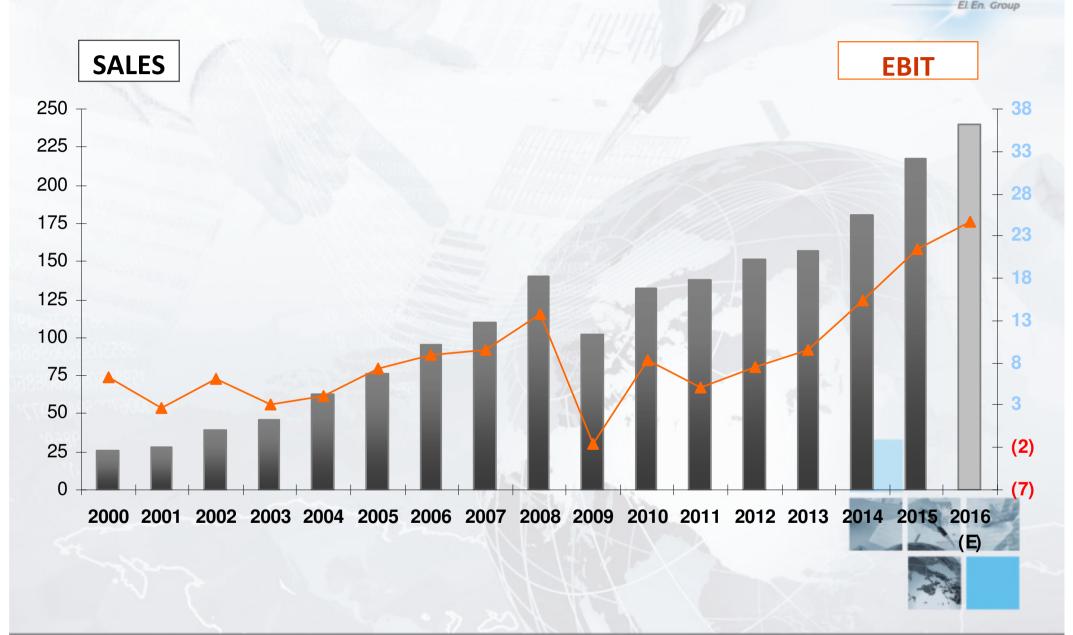

## Consolidated Revenues and EBIT .....

FY 2015: Consolidated Revenues of €218 mln, up 21% YoY

H1 2016: Consolidated Revenues of €120 mln, up 12% YoY

1042 employees

Global positioning