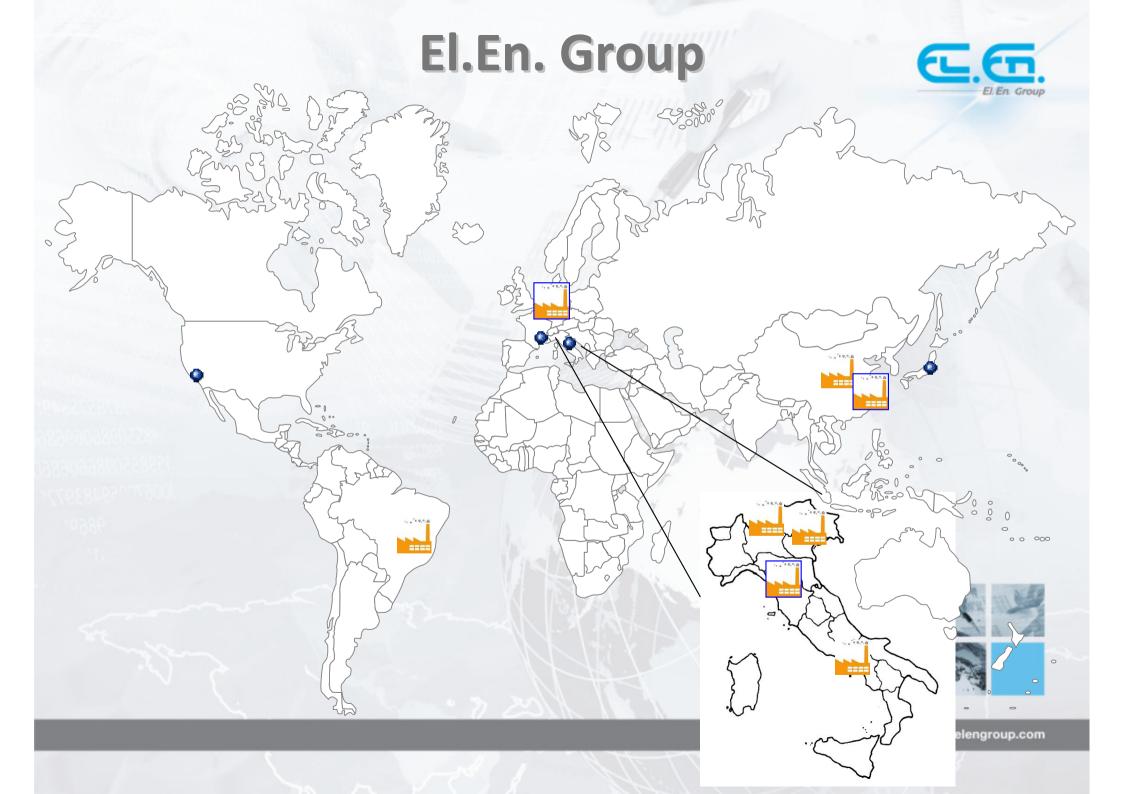

#### **Group Overview**

#### High –Tech laser photonics Group

Develops, manufactures and distributes laser sources and laser systems for medical and industrial applications

Know-how based on 35 years stratification of multidisciplinary experience

FY 2015: Consolidated Revenues of €218 mln, up 21% YoY

H1 2016: Consolidated Revenues of €120 mln, up 12% YoY

1042 employees

Global positioning