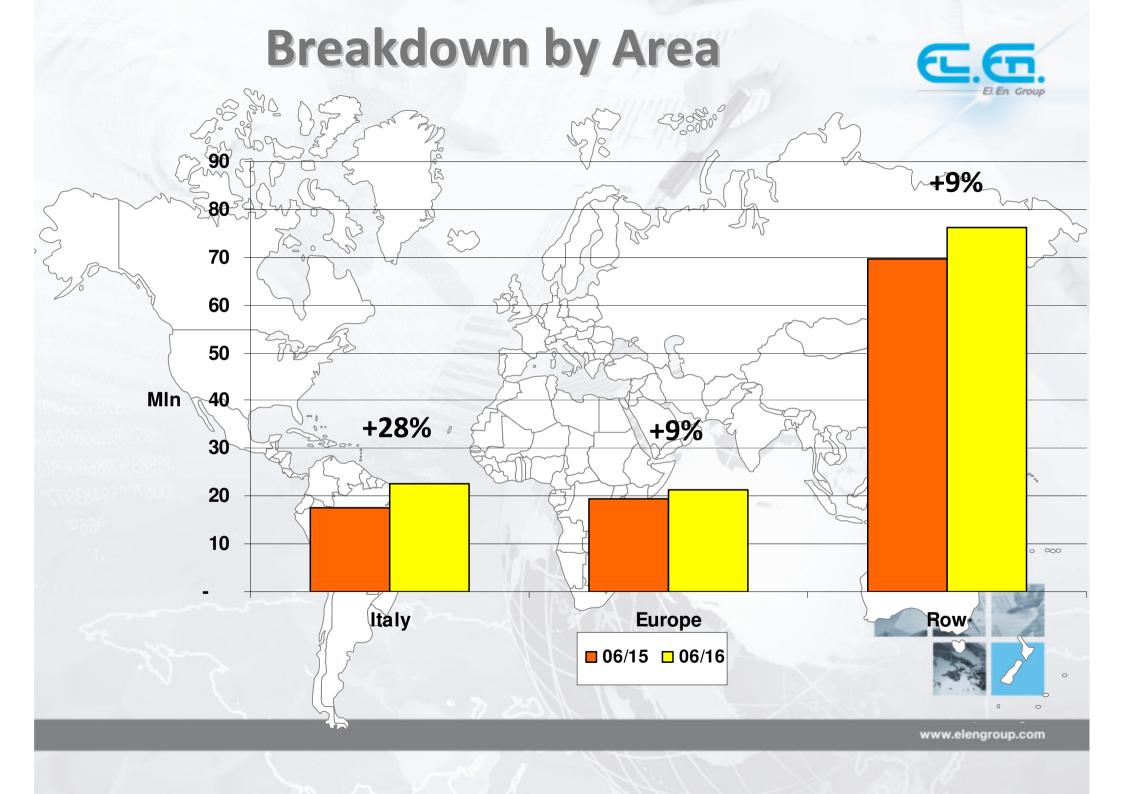

## Consolidated Revenues and EBIT .....

FY 2015: Consolidated Revenues of €218 mln, up 21% YoY

H1 2016: Consolidated Revenues of €120 mln, up 12% YoY

1042 employees

Global positioning