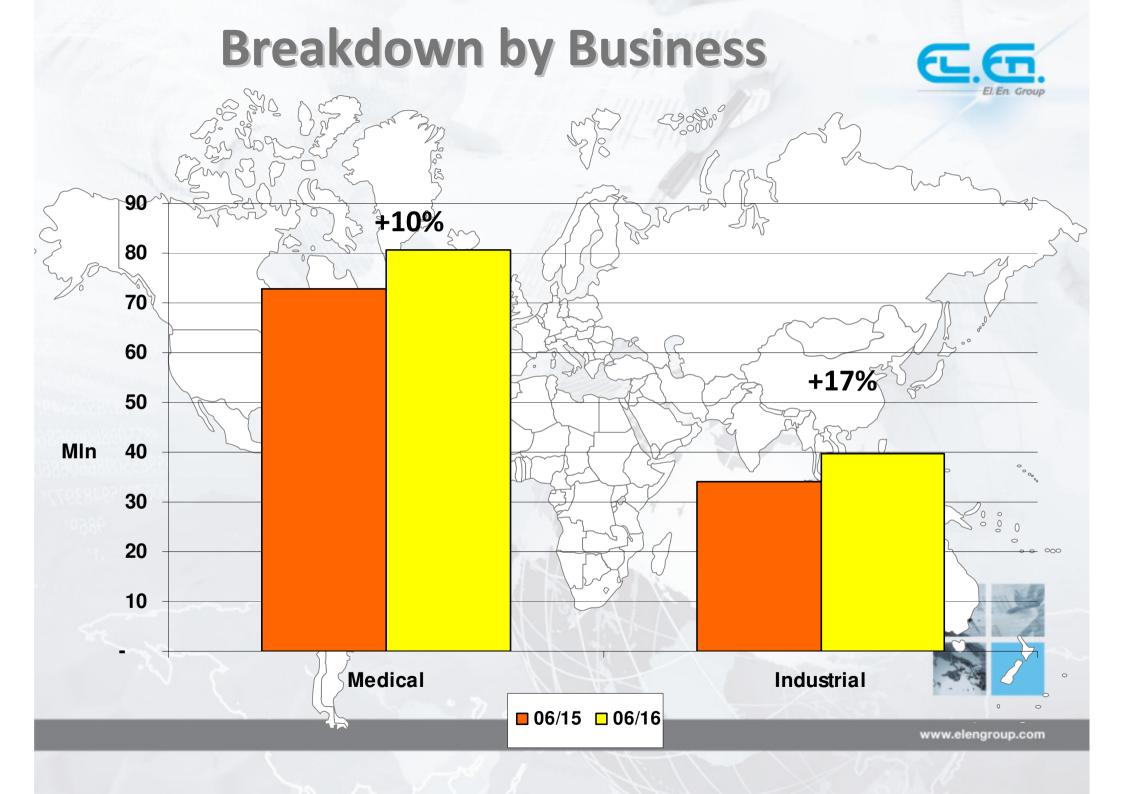

## Consolidated Revenues and EBIT .....

FY 2015: Consolidated Revenues of €218 mln, up 21% YoY

H1 2016: Consolidated Revenues of €120 mln, up 12% YoY

1042 employees

Global positioning