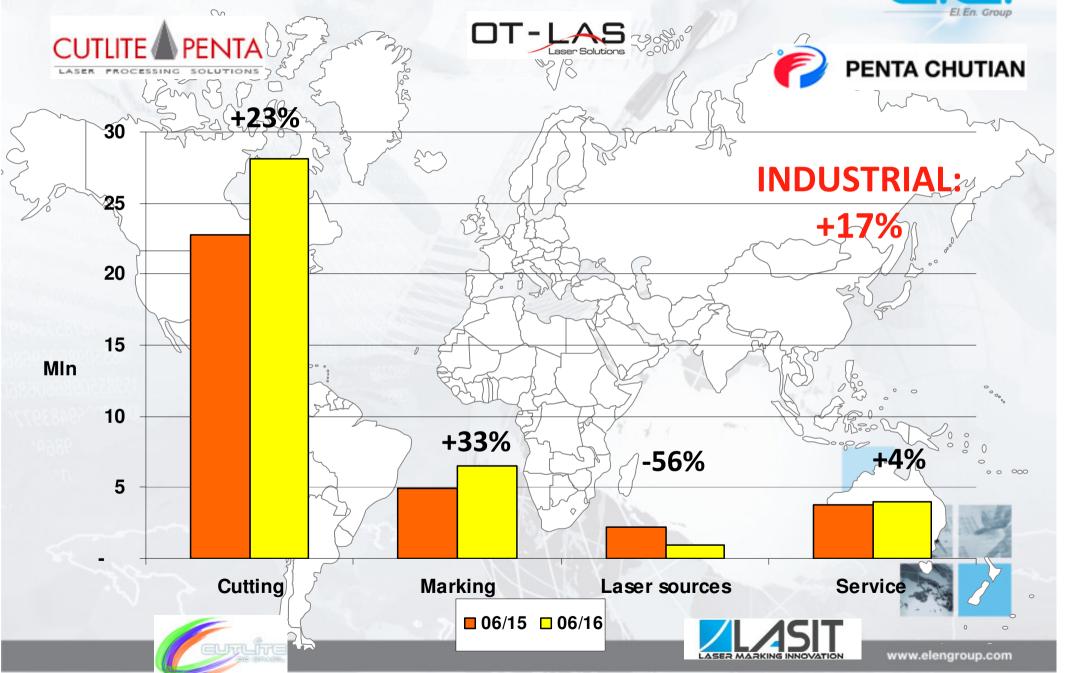

#### **Industrial Lasers Business**

#### Industrial

✓ Combine High tech laser source development with flexible production facilities in high growth areas