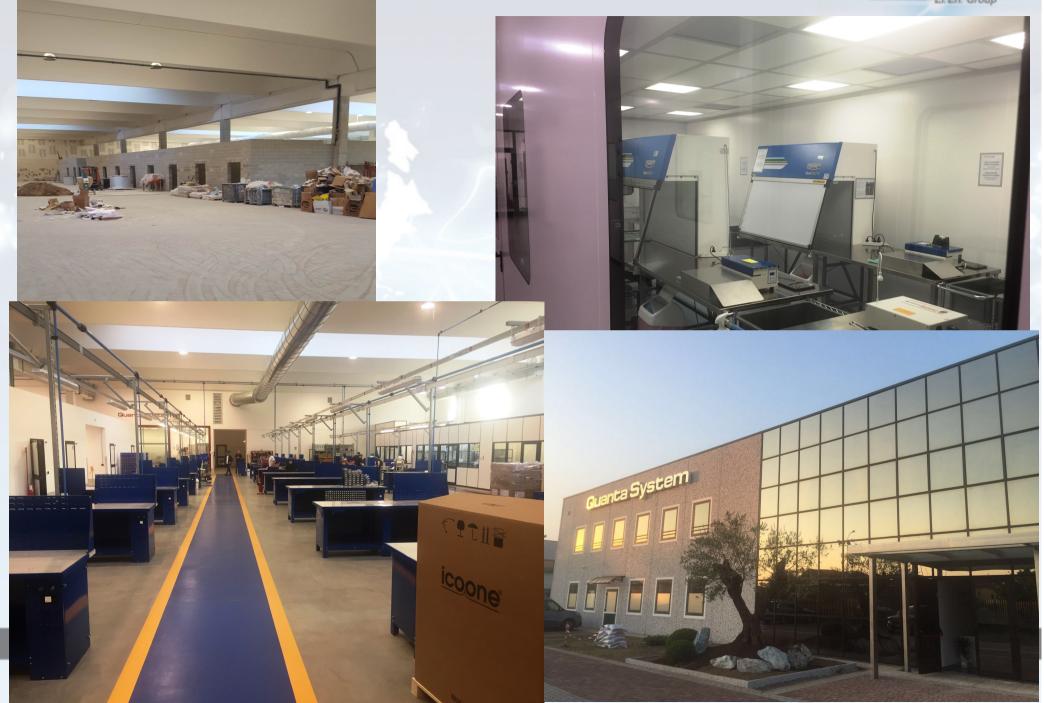

and broadening the application scope of our laser systems
- ✓ Maximize market penetration by multi brand approach
- ✓ Open new market segments by developing innovative applications
- ✓ Leverage worldwide distribution with multi brand approach



## Cynosure





IRR= 32,50% Capital Gain = €92 mln



## Consolidated Revenues and EBIT .....



#### **R&D** Activity



Clinical trials and validations of new therapeutic laser treatments and research on new applications of laser- tissue interaction

Broadening Mona Lisa Touch Clinical studies

New Pico second laser platform

Clinical studies on cutaneous ulcers

Painless laser hair removal

Patents development

Increased power of RF laser sources

Innovative applications for mid power laser systems











## New factory in Samarate.....





# ...and in Wenzhou (PRC)









## H1 - 2016 Financial Results



### H1 2016 Consolidated P&L



| Revenues 106.884 100,0% 120.176 100,0  | 0% 12,4%