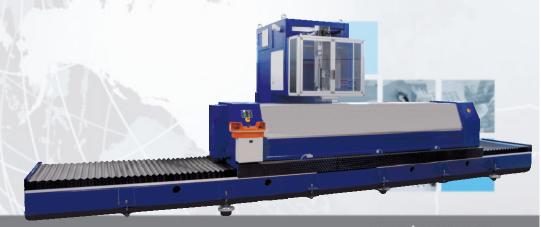

# The INDUSTRIAL Laser Market ......

# Global market and forecast for high power laser systems by application (by value)

| By Value                    | Global Ma | rket (EUR Mil | CAGR (%) |           |           |
|-----------------------------|-----------|---------------|----------|-----------|-----------|
|                             | 2013      | 2016          | 2020     | 2013-2016 | 2016-2020 |
| Cutting                     | 2.408     | 3.014         | 3.965    | 7,8       | 7,1       |
| Welding and Brazing         | 1.249     | 1.605         | 2.231    | 8,7       | 8,6       |
| Surface treatment and Other | 50        | 63            | 86       | 8,3       | 8,1       |
| Total                       | 3.707     | 4.682         | 6.282    | 8,1       | 7,6       |