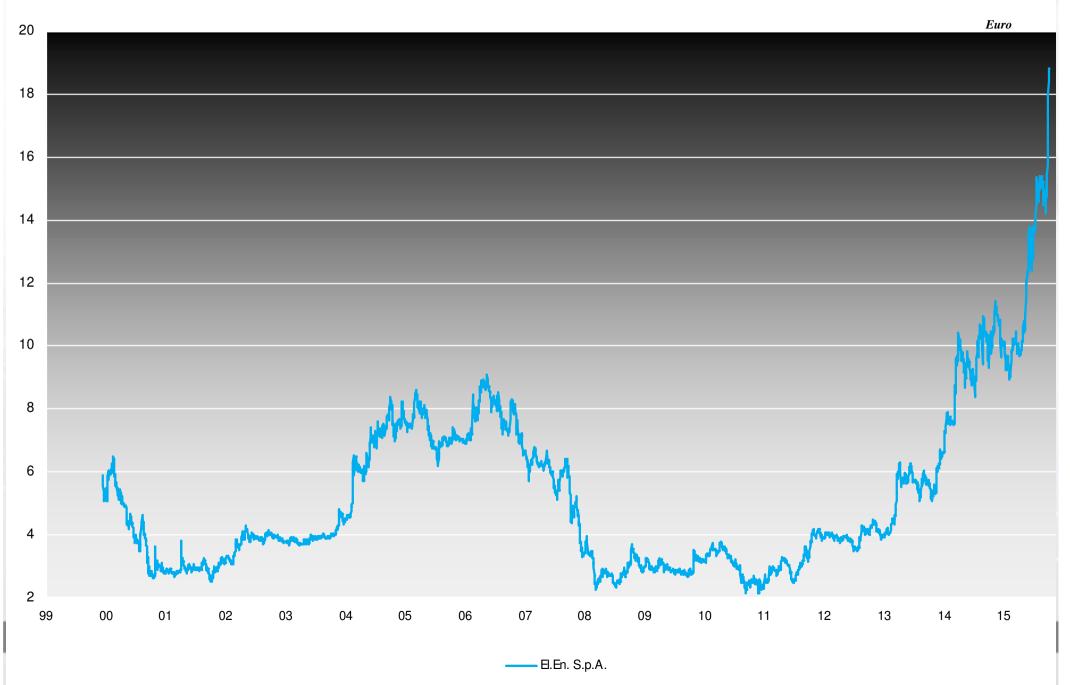

|
| 14%      | 24%                                                    |                                                                                                                            |
| 8.243    | 4.511                                                  |                                                                                                                            |
|          | 59.861<br>29.815<br>7.904<br>179.539<br>149.724<br>28% | 97.766 60.034<br>59.861 59.323<br>29.815 70.801<br>7.904 8.708<br>179.539 181.451<br>149.724 110.650<br>28% 25%<br>14% 24% |







#### **Industrial Lasers Business**







# **2016 Targets**









## 2016 Guidance - update



#### **OLD**

#### **NEW**





# El.En. Stock, Multiples & Comparables



#### El.En. Stock





## El.En. Multiples



Stockholder's Equity per share

Price / Book Value Adj. 2,1

EV /EBIT (85% EBIT) 12,1

EV / Sales (85% Sales) 1,4

El.En. Market Cap. 359,1 @ € 18,61

70,8 @ 30/06/16 **Net financial position** 

Financial investments m/l term 10,7 @ 30/06/16

**Enterprise Value** 277,6

Stockholder's Equity net of minorities 172,0 @ 30/06/16









www.elengroup.com

# El.En. Comparables



| June 30th, 2016   | Price   | Revenue   | Var.%<br>Revenue | EBIT       | EBIT% | MK.Cap.     | EV          | EV/Sales<br>(*) | EV/EBIT<br>(*) | P/E (*) | P/Book<br>Value |
|-------------------|---------|-----------|------------------|------------|-------|-------------|-------------|-----------------|----------------|---------|-----------------|
| Medical/Aesthetic |         |           |