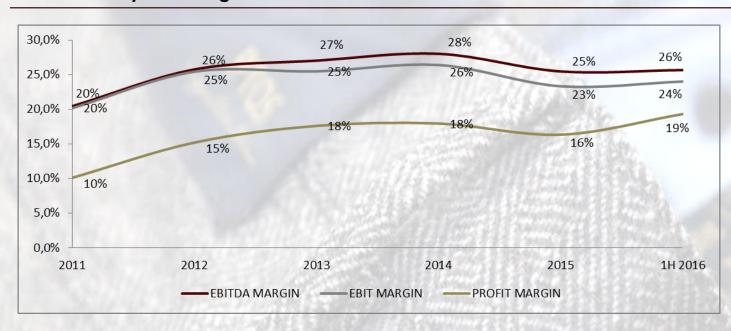

# PT – Profitability trend

#### **Evolution of profit margins**

EBITDA 2015 ~ 25%

> EBIT 2015 ~ 23%

Net Income 2015 ~ 16%