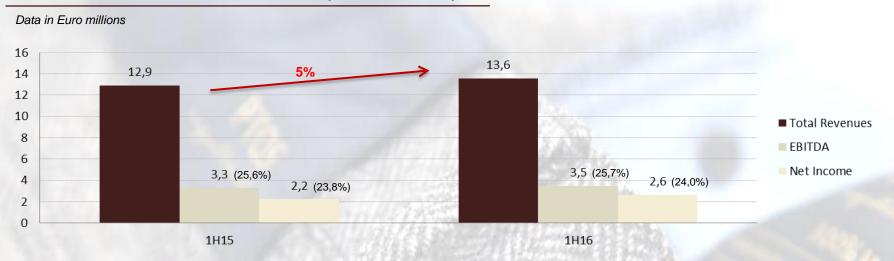

2015 revenues(\*)

Average Sell-Out price: 160€ - 240€



Dedicated to women, everyday sophisticated.

~ 10% on 2015 revenues(\*)

Average Sell-Out price: 180€ - 280€



Summer is all year long here.

~ 3% on 2015 revenues(\*)

Average Sell-Out price: 130€ - 180€

2015 volumes

More than 300.000 trousers manufactured and distributed worldwide

# PT – International footprint





16 Agents – 1 Distributors - Around 1,000 clients worldwide

Cover's showrooms are in Italy - Japan - Germany - U.S.A.

Distribution channels

# PT – Revenues growth



#### 2009-2016E Revenues trend



# PT – Profitability trend



#### **Evolution of profit margins**



EBITDA 2015 ~ 25%

> EBIT 2015 ~ 23%

Net Income 2015 ~ 16%

# PT – 1H16 Key financials



#### Revenues, EBITDA and Net Income (1H16 vs 1H15)



#### 1H16 Revenues breakdown by geography



#### 1H16 Revenues breakdown by product



# PT – 1H16 Key financials



| D - 1 - | •  | <b>—</b> | :11  | ·    |
|---------|----|----------|------|------|
| vata    | ın | Euro     | mııı | ions |
|         |    |          |      |      |

| Income Statement    | 1H1   | 5       | 1H16  | 5       |
|---------------------|-------|---------|-------|---------|
| Total Revenues      | 12,9  | 100,0%  | 13,6  | 100,0%  |
| Cost of goods sold  | (2,9) | (22,8%) | (2,9) | (21,4%) |
| Other direct costs  | (3,8) | (29,3%) | (4,0) | (29,4%) |
| Contribution margin | 6,2   | 47,9%   | 6,7   | 49,3%   |
| Indirect costs      | (2,9) | (22,3%) | (3,2) | (23,6%) |
| EBITDA              | 3,3   | 25,6%   | 3,5   | 25,7%   |
| D&A                 | (0,2) |