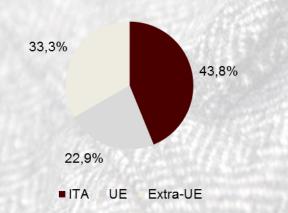

60€ - 240€



Dedicated to women, everyday sophisticated.

~ 10% on 2015 revenues(\*)

Average Sell-Out price: 180€ - 280€



Summer is all year long here.

~ 3% on 2015 revenues(\*)

Average Sell-Out price: 130€ - 180€

2015 volumes

More than 300.000 trousers manufactured and distributed worldwide

# PT – International footprint





16 Agents – 1 Distributors - Around 1,000 clients worldwide

Cover's showrooms are in Italy - Japan - Germany - U.S.A.

Distribution channels

# PT – Revenues growth



#### 2009-2016E Revenues trend



# PT – Profitability trend



#### **Evolution of profit margins**



EBITDA 2015 ~ 25%

> EBIT 2015 ~ 23%

Net Income 2015 ~ 16%

# PT – 1H16 Key financials



#### Revenues, EBITDA and Net Income (1H16 vs 1H15)



#### 1H16 Revenues breakdown by geography



#### 1H16 Revenues breakdown by product



# PT – 1H16 Key financials



| D - 1 - | •  | <b>—</b> | :11  | ·    |
|---------|----|----------|------|------|
| vata    | ın | Euro     | mııı | ions |
|         |    |          |      |      |

| Income Statement    | 1H1   | 5       | 1H16  | 5       |
|---------------------|-------|---------|-------|---------|
| Total Revenues      | 12,9  | 100,0%  | 13,6  | 100,0%  |
| Cost of goods sold  | (2,9) | (22,8%) | (2,9) | (21,4%) |
| Other direct costs  | (3,8) | (29,3%) | (4,0) | (29,4%) |
| Contribution margin | 6,2   | 47,9%   | 6,7   | 49,3%   |
| Indirect costs      | (2,9) | (22,3%) | (3,2) | (23,6%) |
| EBITDA              | 3,3   | 25,6%   | 3,5   | 25,7%   |
| D&A                 | (0,2) | (1,8%)  | (0,2) | (1,7%)  |
| EBIT