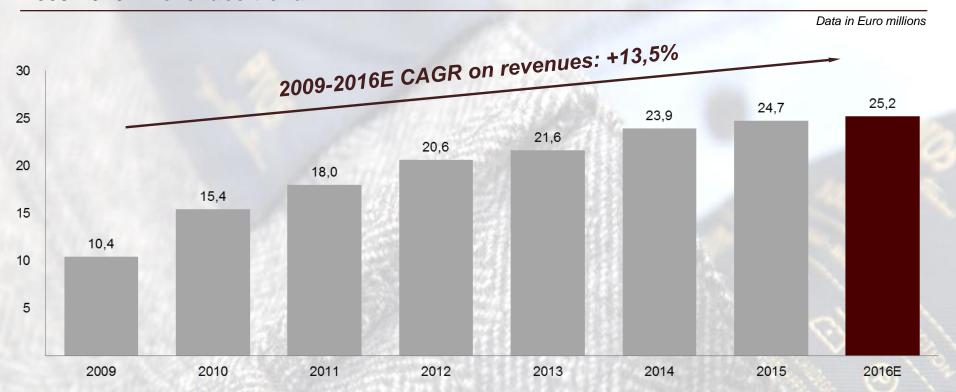

edicated to women) and PT Bermuda (shorts):



Breaking convention.

A small revolution.

~ 71% on 2015 revenues(\*)

Average Sell-Out price: 180€ - 280€



Reinventing tradition, wearing history every day.

~ 16% on 2015 revenues(\*)

Average Sell-Out price: 160€ - 240€



Dedicated to women, everyday sophisticated.

~ 10% on 2015 revenues(\*)

Average Sell-Out price: 180€ - 280€



Summer is all year long here.

~ 3% on 2015 revenues(\*)

Average Sell-Out price: 130€ - 180€

2015 volumes

More than 300.000 trousers manufactured and distributed worldwide

# PT – International footprint





16 Agents – 1 Distributors - Around 1,000 clients worldwide

Cover's showrooms are in Italy - Japan - Germany - U.S.A.

Distribution channels

# PT – Revenues growth



#### 2009-2016E Revenues trend



# PT – Profitability trend



#### **Evolution of profit margins**



EBITDA 2015 ~ 25%

> EBIT 2015 ~ 23%

Net Income 2015 ~ 16%

# PT – 1H16 Key financials



#### Revenues, EBITDA and Net Income (1H16 vs 1H15)



#### 1H16 Revenues breakdown by geography



#### 1H16 Revenues breakdown by product



# PT – 1H16 Key financials



| D - 1 - | •  | <b>—</b> | :11  | ·    |
|---------|----|----------|------|------|
| vata    | ın | Euro     | mııı | ions |
|         |    |          |      |      |

| Income Statement    | 1H1   | 5       | 1H16  | 5       |
|---------------------|-------|---------|-------|---------|
| Total Revenues      | 12,9  | 100,0%  | 13,6  | 100,0%  |
| Cost of goods sold  | (2,9) | (22,8%) | (2,9) | (21,4%) |
| Other direct costs  | (3,8) | (29,3%) | (4,0) | (29,4