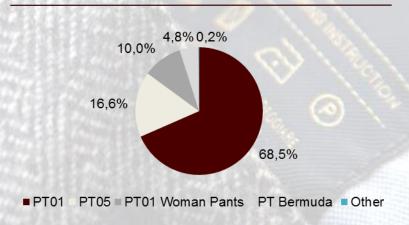

#### 1H16 Revenues breakdown by product

# PT - Product range

▶ COVER 50 S.p.A. designs, manufactures and markets high-end sartorial trousers. Company's brands are PT01 (classic dress trousers), PT05 (five-pocket jeans), PT01 Woman Pants (classic and denim dedicated to women) and PT Bermuda (shorts):

Breaking convention.

A small revolution.

~ 71% on 2015 revenues(\*)

Average Sell-Out price: 180€ - 280€

Reinventing tradition, wearing history every day.

~ 16% on 2015 revenues(\*)

Average Sell-Out price: 160€ - 240€

Dedicated to women, everyday sophisticated.

~ 10% on 2015 revenues(\*)

Average Sell-Out price: 180€ - 280€

Summer is all year long here.

~ 3% on 2015 revenues(\*)

Average Sell-Out price: 130€ - 180€

2015 volumes