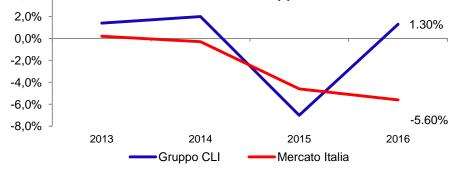

#### The market – Fresh/ESL milk Hypermarkets/Supermarkets

#### **ITALY MARKET SHARE BY VALUE OF COMPETITORS 2016**

#### CHANGE IN MARKET SHARE BY VALUE (\*) CLI

Source: IRI Infoscan I+S

Mercato Italia

Gruppo CLI