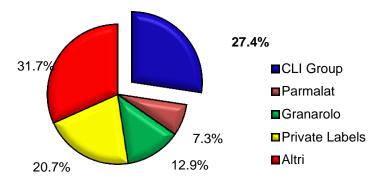

#### **ITALY MARKET SHARE BY VALUE OF COMPETITORS 2016**

#### **ITALY MARKET SHARE ITALY BY VALUE COMPETITORS 2016**

4,0%CHANGE IN SALES BY VALUE (\*) CLI vs ITALY

UHT € 831 mil 3.7% CLI Group Parmalat Granarolo Private Labels Altri