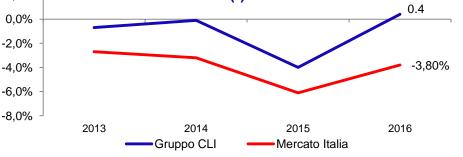

#### **ITALY MARKET SHARE BY VALUE OF COMPETITORS 2016**

#### CHANGE IN MARKET SHARE BY VALUE (\*) CLI

Source: IRI Infoscan I+S

Mercato Italia

Gruppo CLI

#### 21 March 2017