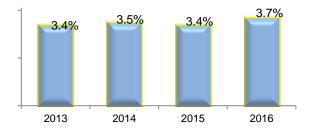

### The market – UHT

#### **ITALY MARKET SHARE ITALY BY VALUE COMPETITORS 2016**

4,0%CHANGE IN SALES BY VALUE (\*) CLI vs ITALY

UHT € 831 mil 3.7% CLI Group Parmalat Granarolo Private Labels Altri

#### CHANGE IN MARKET SHARE BY VALUE (\*) CLI

Source: IRI Infoscan I+S