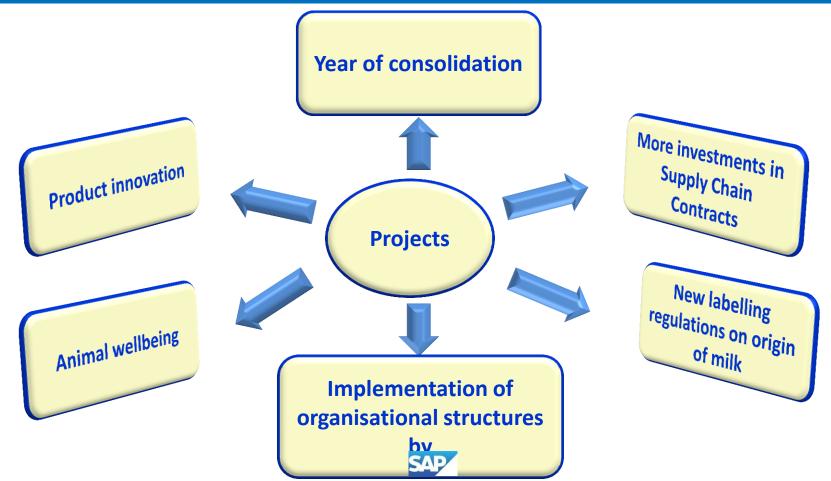

|
| November     | 38.00           | 42.00           | 38.50           | 36.00           | 36.00(e)        |                 |
| December     | 39.50           | 42.00           | 38.00           | 36.00           | 36.50(e)        |                 |
| Year average | 38.47           | 40.83           | 41.92           | 36.17           | 34.63           | 37.50           |

#### Monthly farmgate milk prices (2012 – 2017)



<sup>1</sup> Prices established in the Lombardia region. Given the large volumes produced, the prices set in the Lombardia region are considered as a benchmark.

<sup>2</sup> «Estimated» prices are indicative of an overall trend, identified by CLAL based on the sector agreements and the most significant news from the market.



## **Projects for 2017**





### **Products launched for cross selling**

# UHT SS MILK PACK WITH SIX 1-LITRE CARTONS

**1.5 LT ESL MILK CARTON** 









## **Products launched for cross selling**

#### FRESH MILK IN A GLASS BOTTLE

LIMITED EDITION DISTRIBUTED UNDER THE MUKKI LABEL IN TUSCANY, IN COLLABORATION WITH UNICOOP FLORENCE AND MEYER HOSPITAL





#### MASCARPONE 250G and 500 G

#### 21 March 2017



## **Products launched for cross selling**

#### **TODDLER MILK**

New type of milk, ideal for children aged 1-3

#### ESL MILK FOR THE ELDERLY, 500 ML UHT and 1000 ML

enriched with OMEGA 3 to protect the heart and keep it healthy





#### 21 March 2017

#### Milan, STAR Conference 2017



## **Products for cross selling**

#### **YOGURT DRINK 250 ML**

Flavours: plain, strawberry and blueberry



Flavours