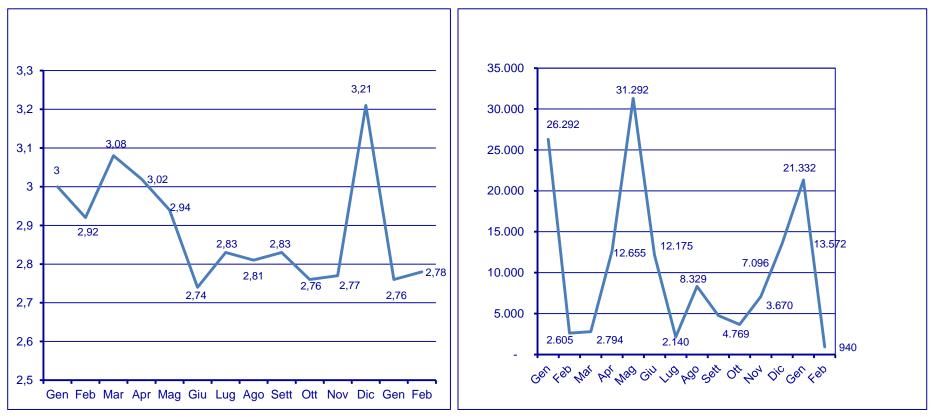

### Spot raw milk price patterns

Source: Processing of CLAL data on data from Lodi Chamber of Commerce (www.clal.it)

#### Average monthly spot milk prices \* (2012 – 2017)

Prices in euros per 100 litres

| Month        | 2012<br>average | 2013<br>average | 2014<br>average | 2015    | 2016    | 2017    |
|--------------|-----------------|-----------------|-----------------|---------|---------|---------|
|              | 20 70           |                 |                 | uveruge | average | average |
| January      | 38.79           | 41.88           | 47.68           | 35.96   | 31.96   | 39.18   |
| February     | 37.63           | 41.50           | 45.88           | 36.09   | 29.38   | 39.31   |
| March        | 35.83           | 40.72           | 42.79           | 36.09   | 25.65   |         |
| April        | 31,70           | 42,01           | 39,44           | 35,83   | 23.46   |         |
| Мау          | 32.09           | 43.43           | 37.63           | 33.77   | 25,52   |         |
| June         | 33.51           | 45.24           | 42.40           | 32.73   | 29.77   |         |
| July         | 37.81           | 46.65           | 42.00           | 34.80   | 34.28   |         |
| August       | 39.18           | 48.97           | 40.60           | 36.99   | 35.44   |         |
| September    | 40.98           | 50.52           | 38.15           | 35.96   | 39.00   |         |
| October      | 42.92           | 51.89           | 37.55           | 36.73   | 42.66   |         |
| November     | 43.82           | 52.97           | 37.76           | 35.83   | 44.85   |         |
| December     | 4240            | 50.65           | 35.70           | 33.89   | 42.40   |         |
| Year average | 38.06           | 46.43           | 40.57           | 35.42   | 33.70   | 39.24   |

#### Monthly spot milk prices\* (2012 - 2017)