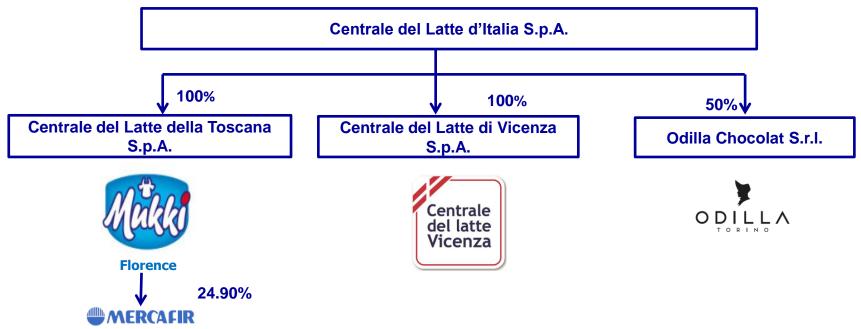

#### **TERMS OF THE TRANSACTION**

- Exchange ratio: 1 new ordinary CLT share for 6.1965 ordinary CLF shares;
- Increase in the Share Capital of CLT from € 20,600,000.00 to € 28,840,041.20 by issuing 4,000,020 new ordinary shares;
- Following the Merger, CLT changed the company name to CENTRALE DEL LATTE D'ITALIA S,p,A,, and the ordinary shares remained listed on STAR segment of the MTA organised and managed by Borsa Italiana S.p.A. (Alphanumeric code: CLI);
- Immediately following the effects of the Merger, CLI transferred the entire company already controlled by CLF into a new Company, wholly owned by CLI, with registered and operating office in Florence and named Centrale del Latte della Toscana S.p.A.

### **Composition of the Group**

latte