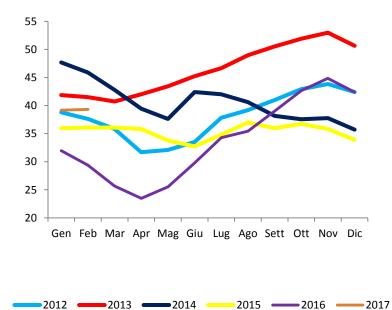

### Spot raw milk price patterns

Source: Processing of CLAL data on data from Lodi Chamber of Commerce (www.clal.it)

#### Average monthly spot milk prices \* (2012 – 2017)

Prices in euros per 100 litres

| Month        | 2012<br>average | 2013<br>average | 2014<br>average | 2015    | 2016    | 2017    |
|--------------|-----------------|-----------------|-----------------|---------|---------|---------|
|              | 20 70           |                 |                 | uveruge | average | average |
| January      | 38.79           | 41.88           | 47.68           | 35.96   | 31.96   | 39.18   |
| February     | 37.63           | 41.50           | 45.88           | 36.09   | 29.38   | 39.31   |
| March        | 35.83           | 40.72           | 42.79           | 36.09   | 25.65   |         |
| April        | 31,70           | 42,01           | 39,44           | 35,83   | 23.46   |         |
| Мау          | 32.09           | 43.43           | 37.63           | 33.77   | 25,52   |         |
| June         | 33.51           | 45.24           | 42.40           | 32.73   | 29.77   |         |
| July         | 37.81           | 46.65           | 42.00           | 34.80   | 34.28   |         |
| August       | 39.18           | 48.97           | 40.60           | 36.99   | 35.44   |         |
| September    | 40.98           | 50.52           | 38.15           | 35.96   | 39.00   |         |
| October      | 42.92           | 51.89           | 37.55           | 36.73   | 42.66   |         |
| November     | 43.82           | 52.97           | 37.76           | 35.83   | 44.85   |         |
| December     | 4240            | 50.65           | 35.70           | 33.89   | 42.40   |         |
| Year average | 38.06           | 46.43           | 40.57           | 35.42   | 33.70   | 39.24   |

#### Monthly spot milk prices\* (2012 - 2017)