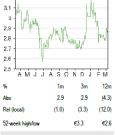

#### FY16 results

Food & beverages

|                            | 9 March 2017          |
|----------------------------|-----------------------|
| Price                      | €2.89                 |
| Market cap                 | €40m                  |
| Net debt (€m) at 31 Decemb | per 2016 60.23        |
| Shares in issue            | 14.0m                 |
| Free float                 | 41%                   |
| Code                       | CLI                   |
| Primary exchange           | STAR (Borsa Italiana) |
| Secondary exchange         | N/A                   |
| Share price perform        | nance                 |
|                            |                       |
| % 1r                       | n 3m 12m              |