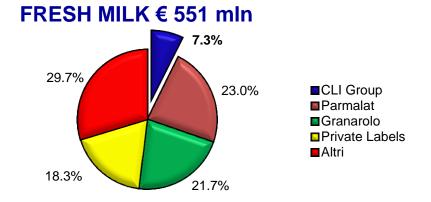

#### The market – Fresh/ESL milk Hypermarkets/Supermarkets

#### **ITALY MARKET SHARE BY VALUE OF COMPETITORS 2016**

#### CHANGE IN MARKET SHARE BY VALUE (\*) CLI

Source: IRI Infoscan I+S

Mercato Italia

Gruppo CLI