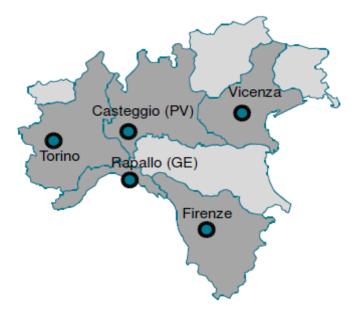

### **Composition of the Group**

latte

### **Factories and brands**

#### **Factories**

**Brands** 

#### **Business description**

Centrale del Latte d'Italia produces and distributes fresh and long-life milk (UHT and ESL), and dairy products such as cream, yoghurt and cheese. It has a leading position in milk in the Piedmont region of northern Italy, and it has expanded to the Veneto, Liguria and Tuscany regions.