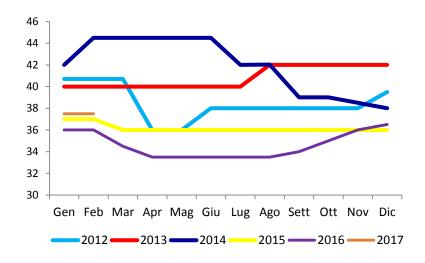

### Farmgate raw milk price patterns

Source: Processing of CLAL data on data from Lodi Chamber of Commerce (www.clal.it)

#### Average monthly farmgate milk prices (2012 – 2017) Prices in euros per 100

|              |                 | (201            |                 | Iitres          |                 |                 |
|--------------|-----------------|-----------------|-----------------|-----------------|-----------------|-----------------|
| Month        | 2012<br>average | 2013<br>average | 2014<br>average | 2015<br>average | 2016<br>average | 2017<br>average |
| January      | 40.70           | 40.00           | 42.00           | 37.00           | 36.00           | 37.50(e)        |
| February     | 40.70           | 40.00           | 44.50           | 36.00           | 36.00           | 37.50(e)        |
| March        | 4070            | 40.00           | 44.50           | 36.00           | 34.50           |                 |
| April        | 36.00           | 40.00           | 44.50           | 36.00           | 33.50           |                 |
| Мау          | 36.00           | 40.00           | 44.50           | 36.00           | 33.50           |                 |
| June         | 38.00           | 40.00           | 44.50           | 36.00           | 33.50           |                 |
| July         | 38.00           | 40.00           | 42.00           | 36.00           | 33.50           |                 |
| August       | 38.00           | 42.00           | 42.04           | 36.00           | 33.50           |                 |
| September    | 38.00           | 42.00           | 39.00           | 36.00           | 34.00           |                 |
| October      | 38.00           | 42.00           | 39.00           | 36.00           | 35.00(e)        |                 |
| November     | 38.00           | 42.00           | 38.50           | 36.00           | 36.00(e)        |                 |
| December     | 39.50           | 42.00           | 38.00           | 36.00           | 36.50(e)        |                 |
| Year average | 38.47           | 40.83           | 41.92           | 36.17           | 34.63           | 37.50           |

#### Monthly farmgate milk prices (2012 – 2017)

<sup>1</sup> Prices established in the Lombardia region. Given the large volumes produced, the prices set in the Lombardia region are considered as a benchmark.

<sup>2</sup> «Estimated» prices are indicative of an overall trend, identified by CLAL based on the sector agreements and the most significant news from the market.