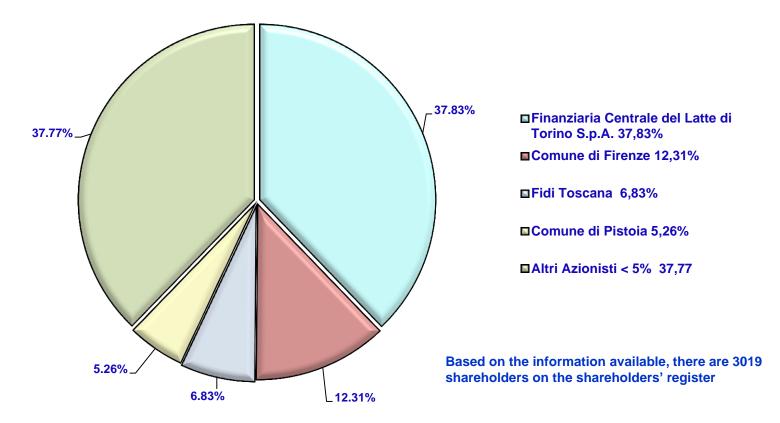

# **TERMS OF THE TRANSACTION**

- Exchange ratio: 1 new ordinary CLT share for 6.1965 ordinary CLF shares;
- Increase in the Share Capital of CLT from € 20,600,000.00 to € 28,840,041.20 by issuing 4,000,020 new ordinary shares;
- Following the Merger, CLT changed the company name to CENTRALE DEL LATTE D'ITALIA S,p,A,, and the ordinary shares remained listed on STAR segment of the MTA organised and managed by Borsa Italiana S.p.A. (Alphanumeric code: CLI);
- Immediately following the effects of the Merger, CLI transferred the entire company already controlled by CLF into a new Company, wholly owned by CLI, with registered and operating office in Florence and named Centrale del Latte della Toscana S.p.A.



### **Composition of the Group**





latte



#### Shareholders at 31 January 2017





### **Shareholders' Agreement**

A shareholders' agreement came into force on 30 September 2016. The elements that make up the shareholders' agreement take the form of voting and block voting arrangements in accordance with article 122 of the Consolidated Law on Finance. The table below shows the Shareholders that have formed the Agreement and the number of Shares covered by the agreement belonging to each Shareholder at the date on which the Merger became effective, and the percentages of each Shareholder in the Agreement, both considering the total number of ordinary shares and considering the total number of Shares covered by the Agreement.

| Shareholder in the Agreement                    | Shares covered by the<br>Agreement | % of share capital Euro<br>28,840,041,20 divided<br>in