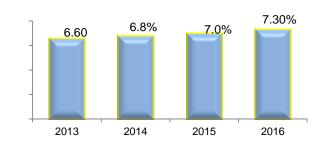

#### The market – Fresh/ESL milk Hypermarkets/Supermarkets

#### **ITALY MARKET SHARE BY VALUE OF COMPETITORS 2016**

#### CHANGE IN MARKET SHARE BY VALUE (\*) CLI

Source: IRI Infoscan I+S

Mercato Italia

Gruppo CLI