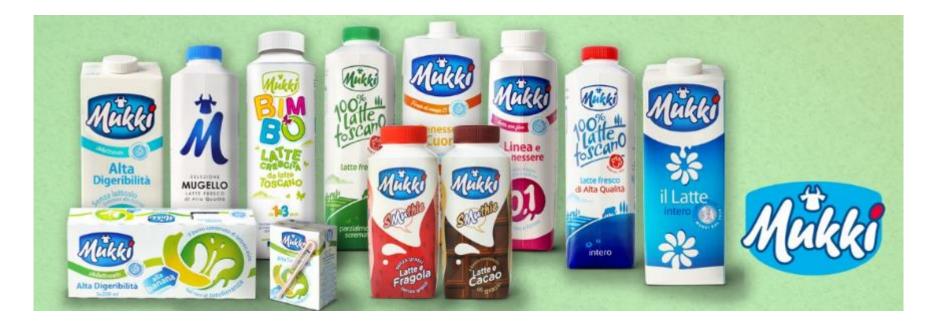

la Centrale.

#### CAPPUCCINO ALLA SOIA @ 👾 🐇 🐖

con Bevanda a base di Sola Delicato e gustosa, è preparato con la sola della Centrale, forte di proteire vegetali e a basso contenuto di grassi soluri. Senzo giutine.

#### CAPPUCCINO AL RISO 🖗 📟 🐇 📟

con Bevanda a base di Riso Amabile e morbido, è preparato con il riso della Centrale, una bevanda senza zuccheri oggiunti Naturalmente dolae. Senza glutine.

#### CAPPUCCINO BIO

con Latte intero da Agricoltura Biologica Piacevale e genuina, è preparato con il Latte intero biologico Tapporosso, garonzia del benessere animale e della sastenibilità ambientale.



€

€

£

€







21 March 2017

#### Milan, STAR Conference 2017











The first company in Italy to use packaging made from 100% renewable material.



# The main MUKKI products





## Marketing – MUKKI Advertising





## 2016 share prices



Source: Borsa Italiana S.p.A.

Maximum value € 3.35 - Minimum value € 2.57 – Last day of trading € 3.21

#### Milan, STAR Conference 2017



## Equity Company note

## Manca IMI

#### **Equity Company Note**

#### Centrale del Latte d'Italia

#### FY16 Results

| Y/E December  |       | 2016A | 2017E | 2018E |
|---------------|-------|-------|-------|-------|
| Revenues      | EURM  | 117.8 | 180.6 | 184.2 |
| EBITDA        | EUR M | 2.90  | 8.09  | 8.46  |
| EBIT          | EUR M | -1.61 | 3.60  | 4.00  |
| Net Income    | EUR M | 12.02 | 1.58  | 1.85  |
| Dividend ord. | EUR   | 0     | 0     | 0     |
| Adj. EPS      | EUR   | 0.86  | 0.11  | 0.13  |
| EV/EBITDA     | х     | 34.7  | 12.4  | 11.6  |
| Adi. P/E      | x