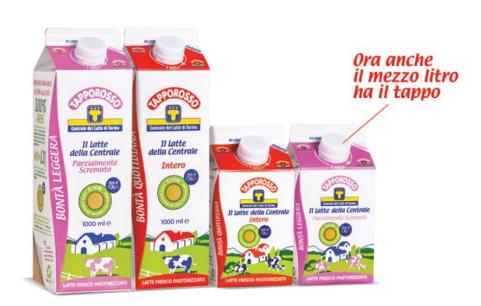

# UHT SS MILK PACK WITH SIX 1-LITRE CARTONS

**1.5 LT ESL MILK CARTON** 

## **Products launched for cross selling**