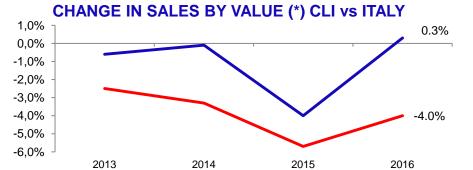

### The market – UHT

#### **ITALY MARKET SHARE ITALY BY VALUE COMPETITORS 2016**

4,0%CHANGE IN SALES BY VALUE (\*) CLI vs ITALY

UHT € 831 mil 3.7% CLI Group Parmalat Granarolo Private Labels Altri

#### CHANGE IN MARKET SHARE BY VALUE (\*) CLI

Source: IRI Infoscan I+S