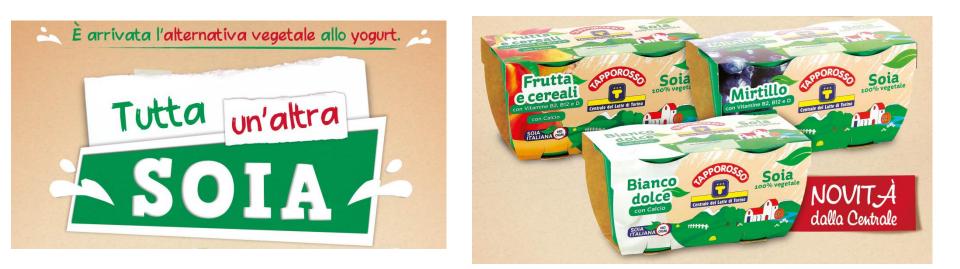

#### Launch of new products under way

Soya yogurt: 100% GMO-free Italian soya, source of vegetable protein, calcium and vitamins (B2, B12 and D), naturally lactose-free, delicate fruit flavour and creamy consistency. Flavours available: Sweetened Plain – Fruit and cereals (peach, apple, bear, banana and cherry) – Blueberry.

### Launch of new products under way