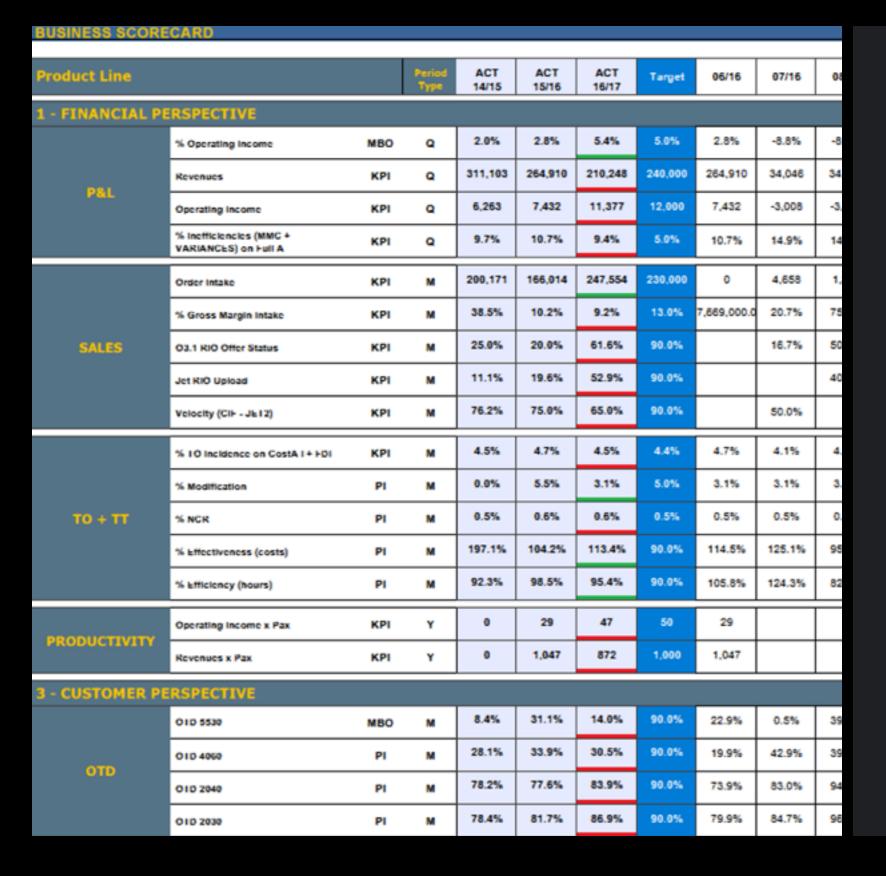

# Performance indicator

PROFIT
PRODUCTIVITY
EFFICIENCY
ON TIME
QUALITY
ORDER INTAKE

Research and development

Training