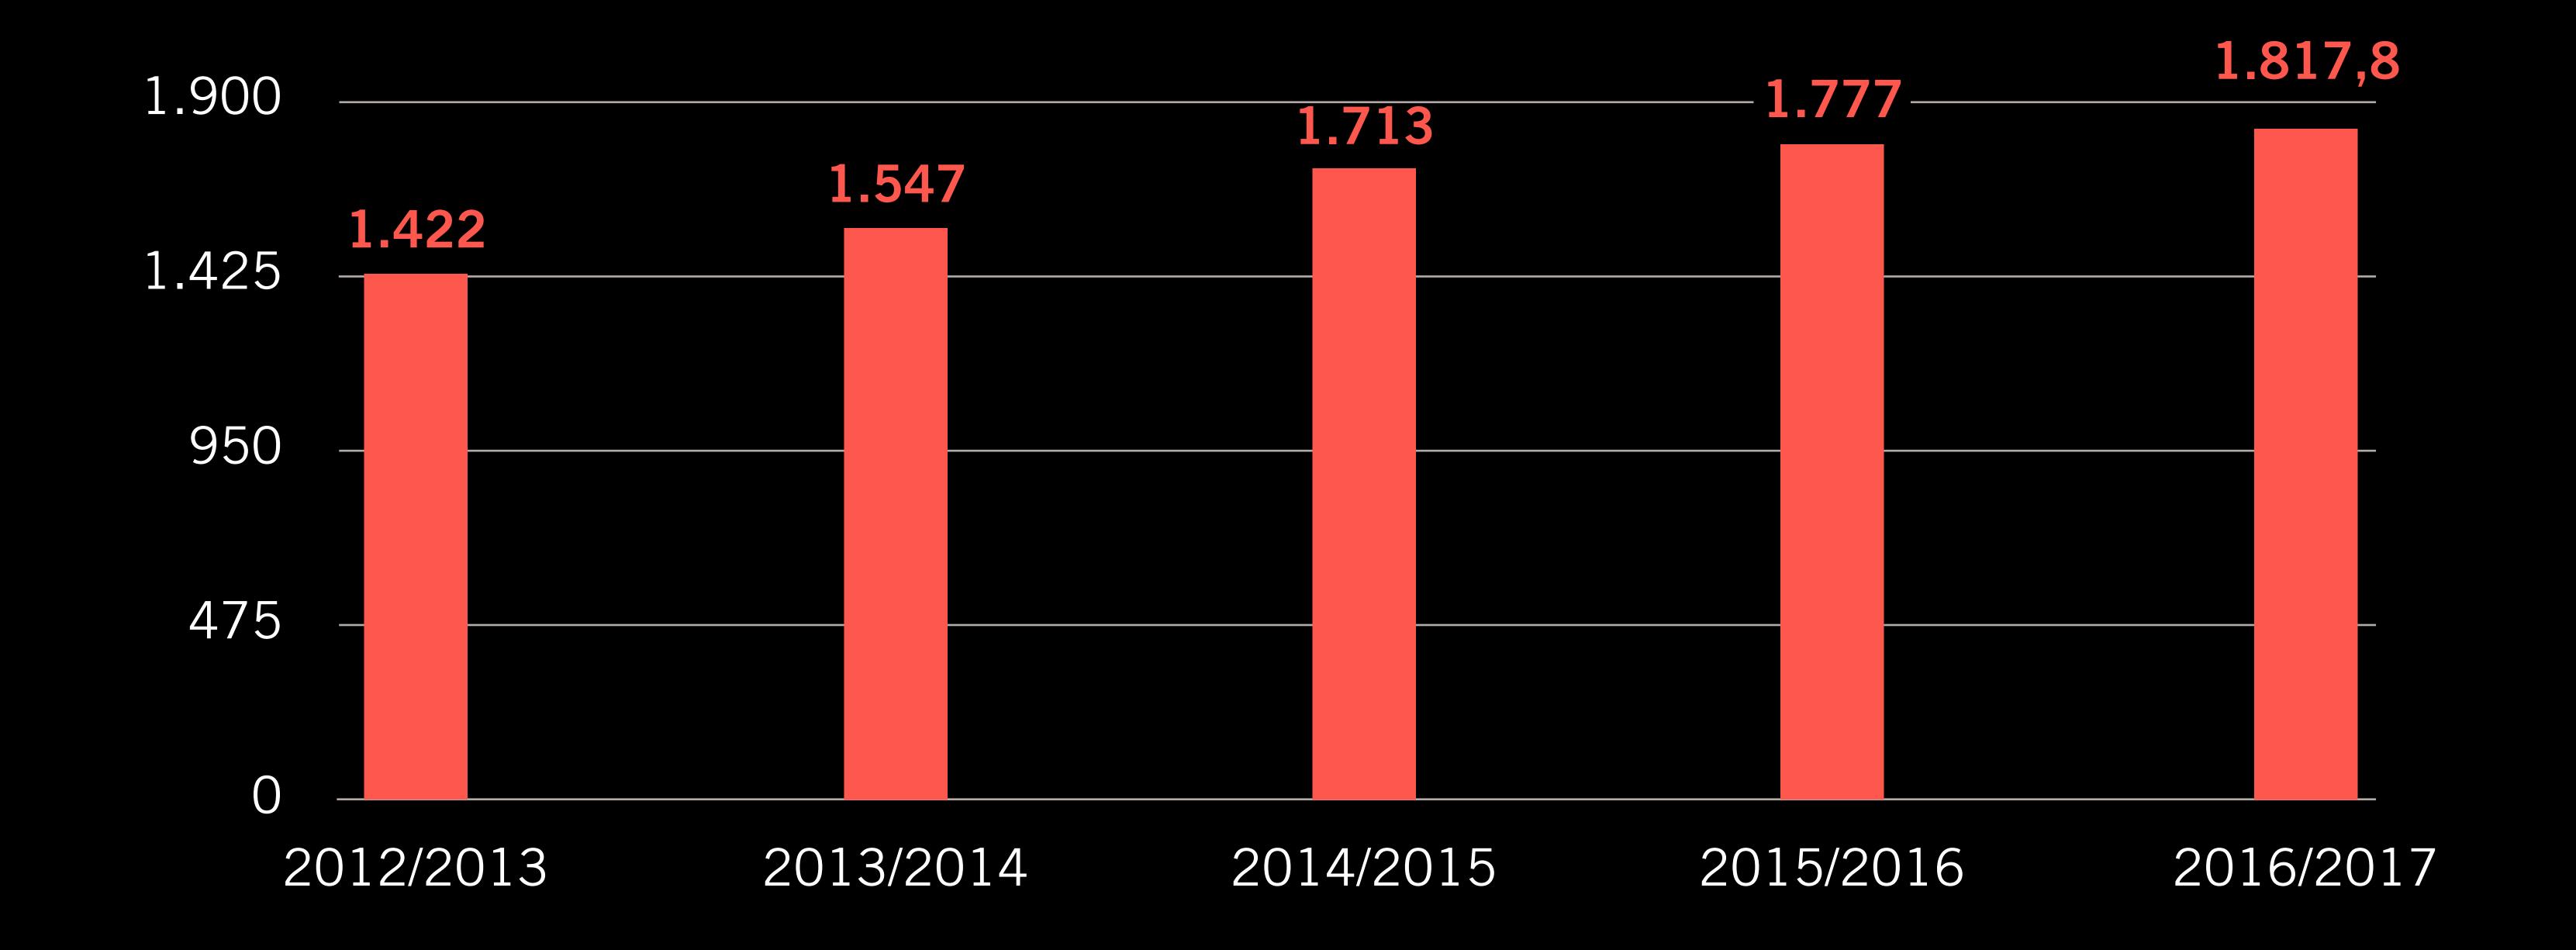

FINANCIAL TEAM GROUP NET EQUITY

## 1.817,8 Millions of Euro

#### FINANCIAL TEAM EQUITY TREND

Millions of Euro