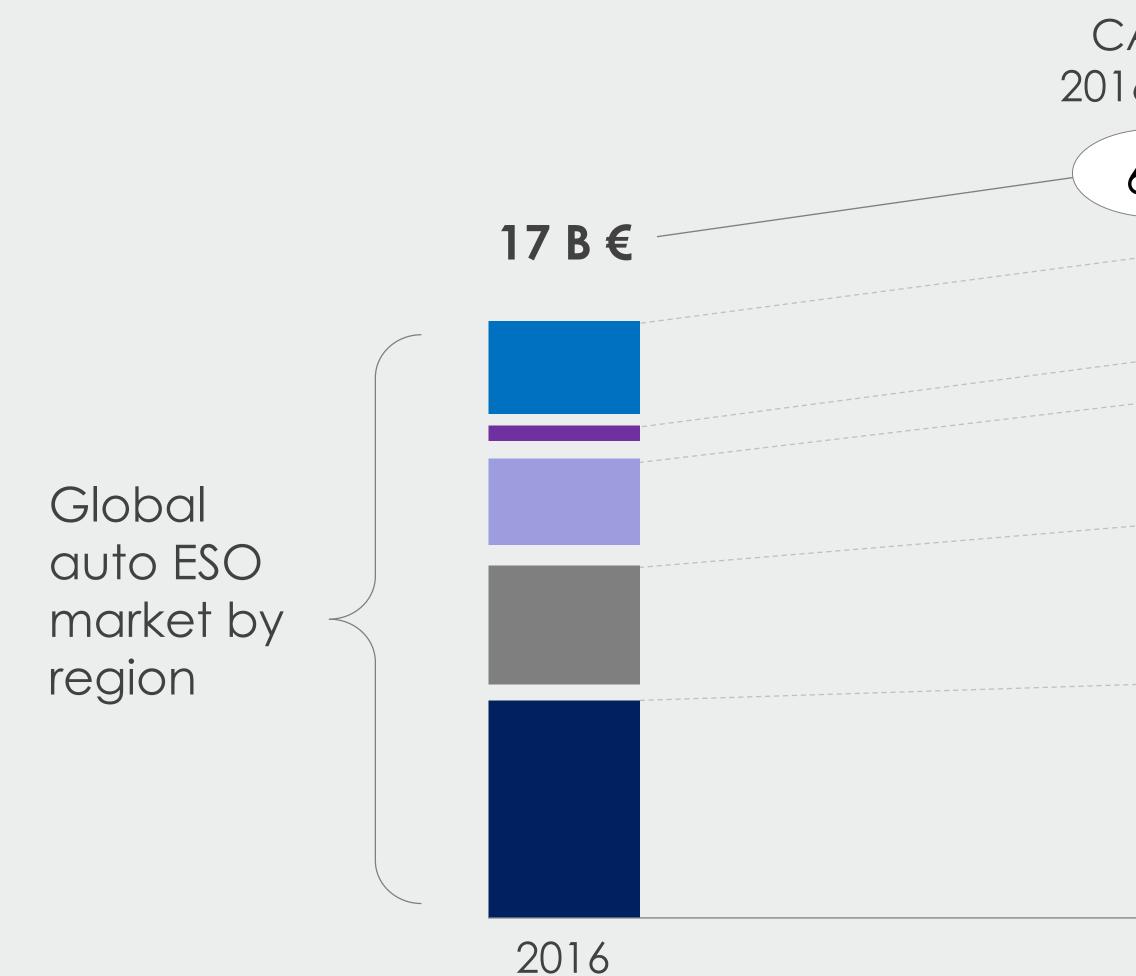

### ENGINEERING SERVICES OUTSOURCING (ESO) AUTOMOTIVE ESO MARKET GROWS BY 6% TO EUR 22 BN IN 2020. EUROPE LARGEST MARKET, CHINA AND INDIA GROWTH REGIONS

**TECHNOLOGY INNOVATION** / QUALITY

**G & SERIE PRODUCTION** 

| AGR<br>6-2020 | 22 B € |              | CAGR<br>2016-202 |
|---------------|--------|--------------|------------------|
| 6%            |        | RoW<br>India | 4%<br>14%        |
|               |        | NAFTA        | 5%               |
|               |        | China        | 13%              |
|               |        | Europe       | 4%               |
|               | 2020   |              |                  |