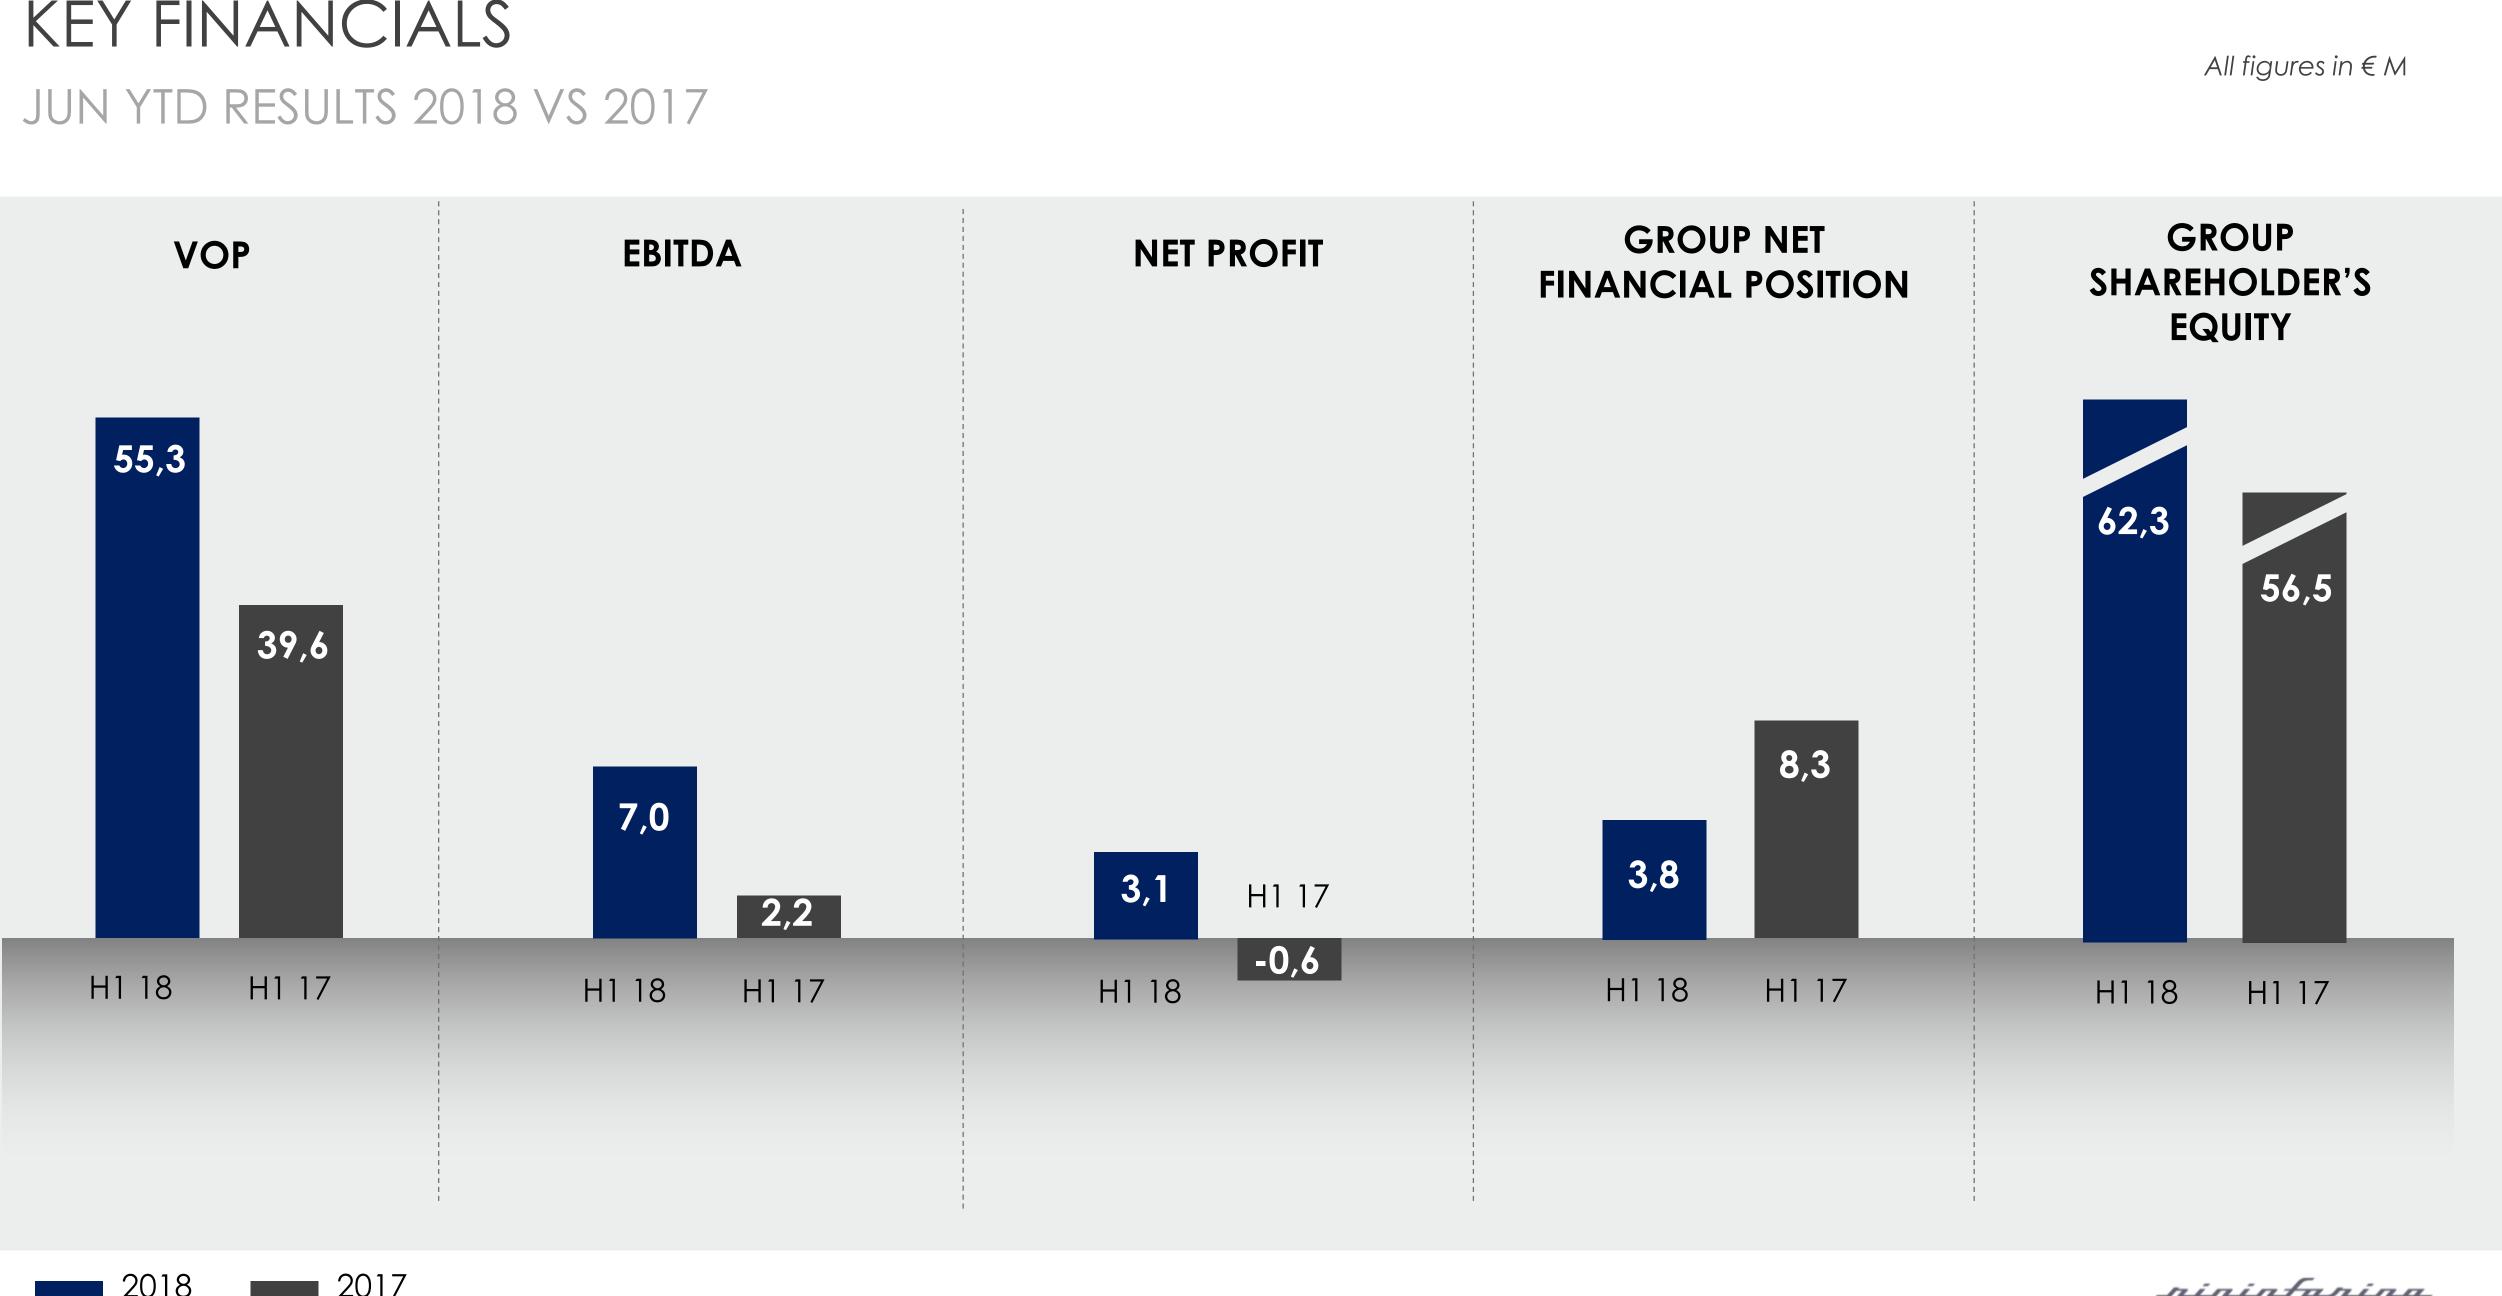

### KEY FINANCIALS FROM A PERIOD OF CRISIS – TURNAROUND IN PLACE AND BACK TO PROFIT IN 2017 AFTER 14 YEARS

All figures in € M

### **KEY FINANCIALS** MARCH YTD RESULTS 2018 VS 2017

2018 2017 All figures in € M

# **KEY FINANCIALS**

2018 2017