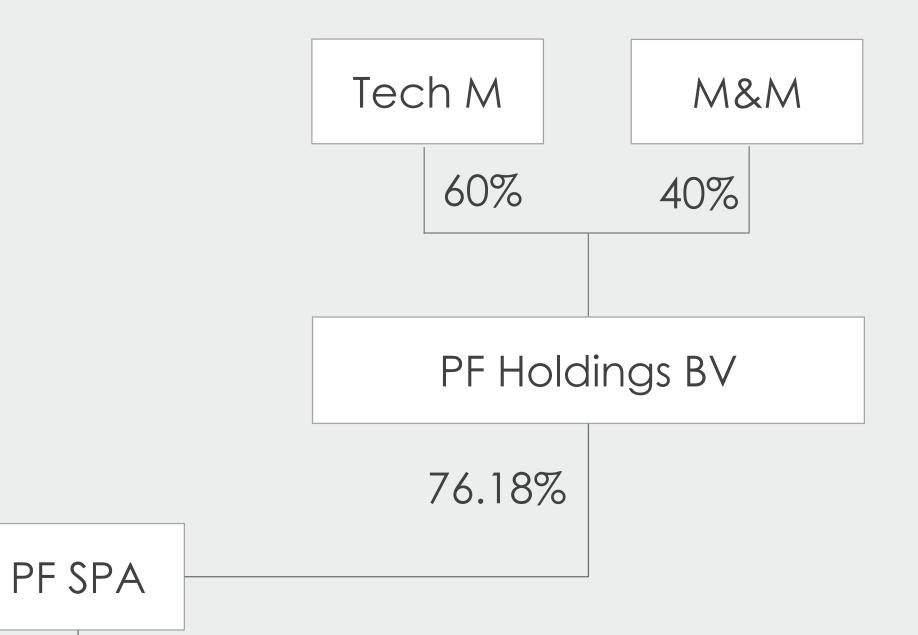

### GOVERNANCE

- Board of directors 9 members, 5 independent directors
- Treasury shares held by PF SPA 0.03%
- PF SPA part of italian listed brands of Borsa Italiana

### NEW GROUP STRUCTURE FROM 2018 PININFARINA VISION AND BUSINESS STRATEGY DEPLOYED THROUGH A NEW COMPANY STRUCTURE

### On going rationalization of the corporate structure of the Group. Objectives:

- Concentrate, in single legal entities, the different activities in which the Group operates
- Centralize the commercial strategies and synergies in executive functions
- Shorten the control chain optimization of the structure and the relative costs

Current Actions:

- of July 1<sup>st</sup>, 2018
- S.p.A., effective from January 1<sup>st</sup> 2019

Grouping all engineering resources (Italian & German operations): "Pininfarina Engineering S.r.I." operational as

Grouping all design and brand activities: merger by incorporation project of Pininfarina Extra S.r.l. in Pininfarina