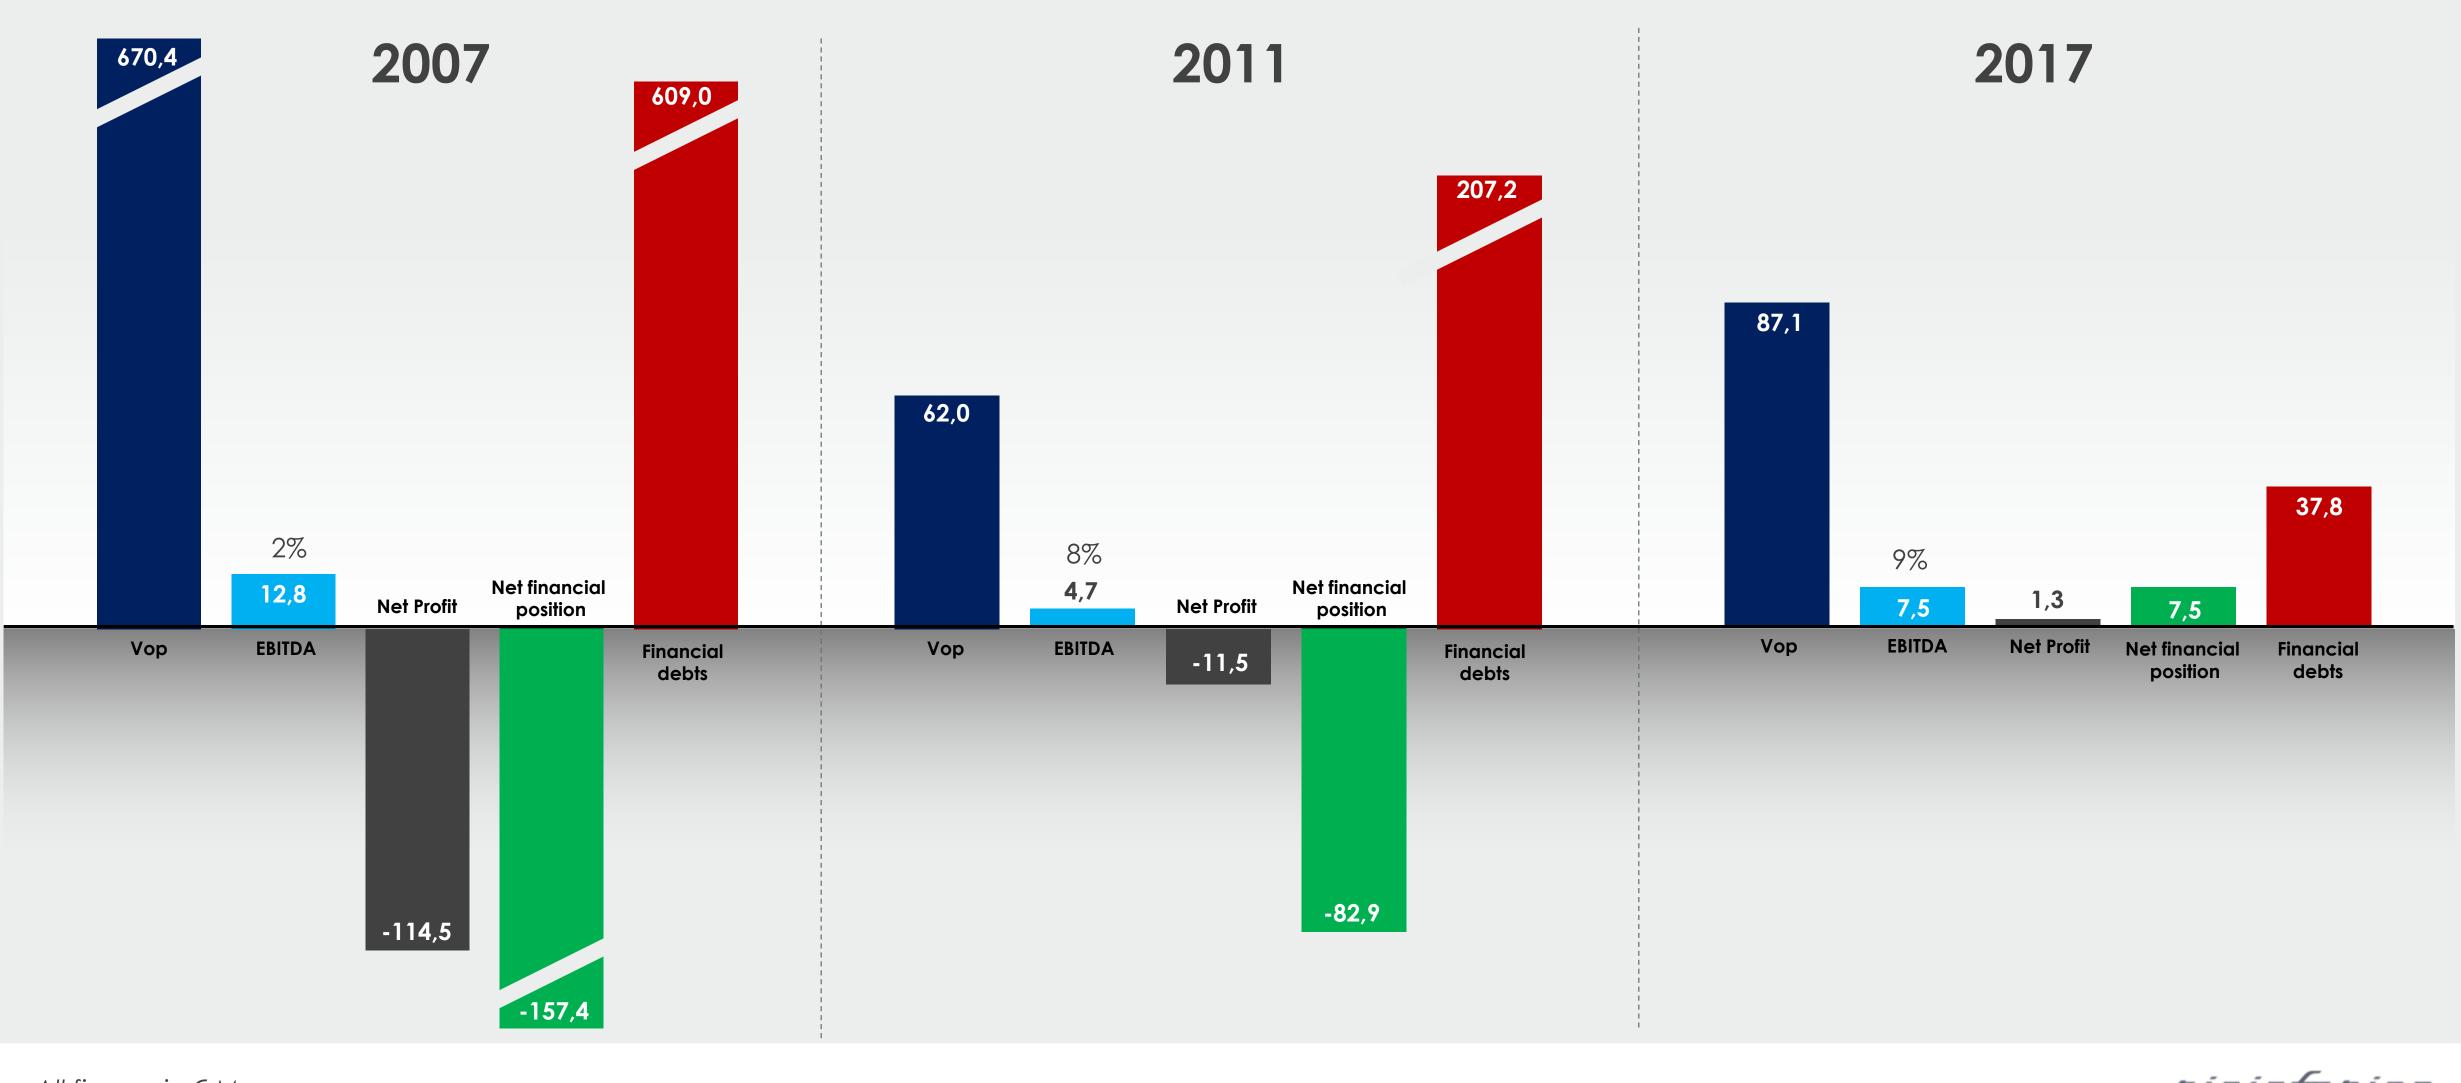

### KEY FINANCIALS FROM A PERIOD OF CRISIS – TURNAROUND IN PLACE AND BACK TO PROFIT IN 2017 AFTER 14 YEARS

All figures in € M