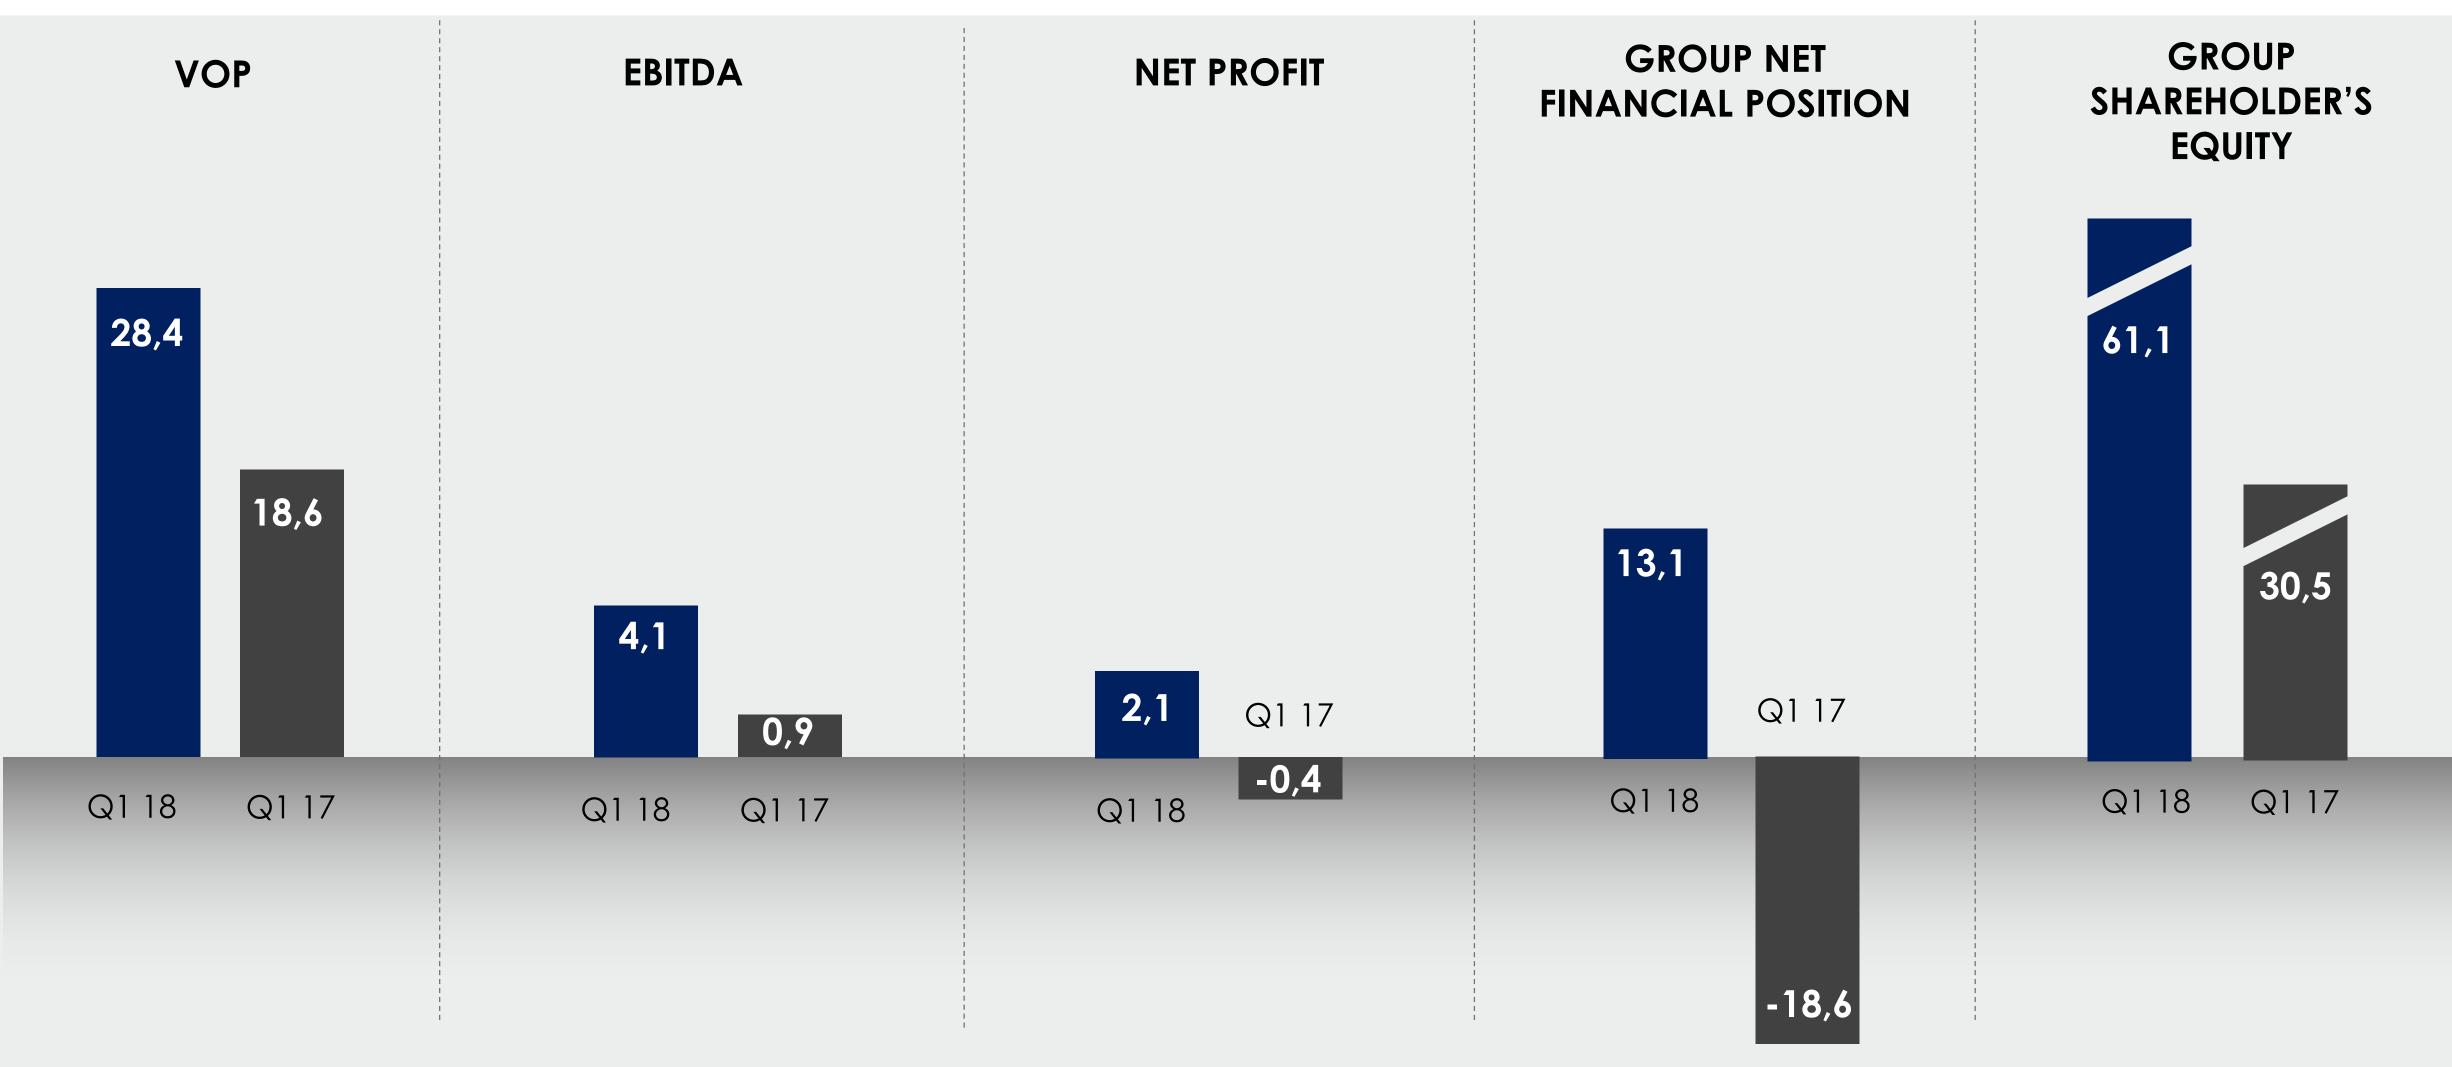

### **KEY FINANCIALS** MARCH YTD RESULTS 2018 VS 2017

2018 2017 All figures in € M

# **KEY FINANCIALS**

2018 2017