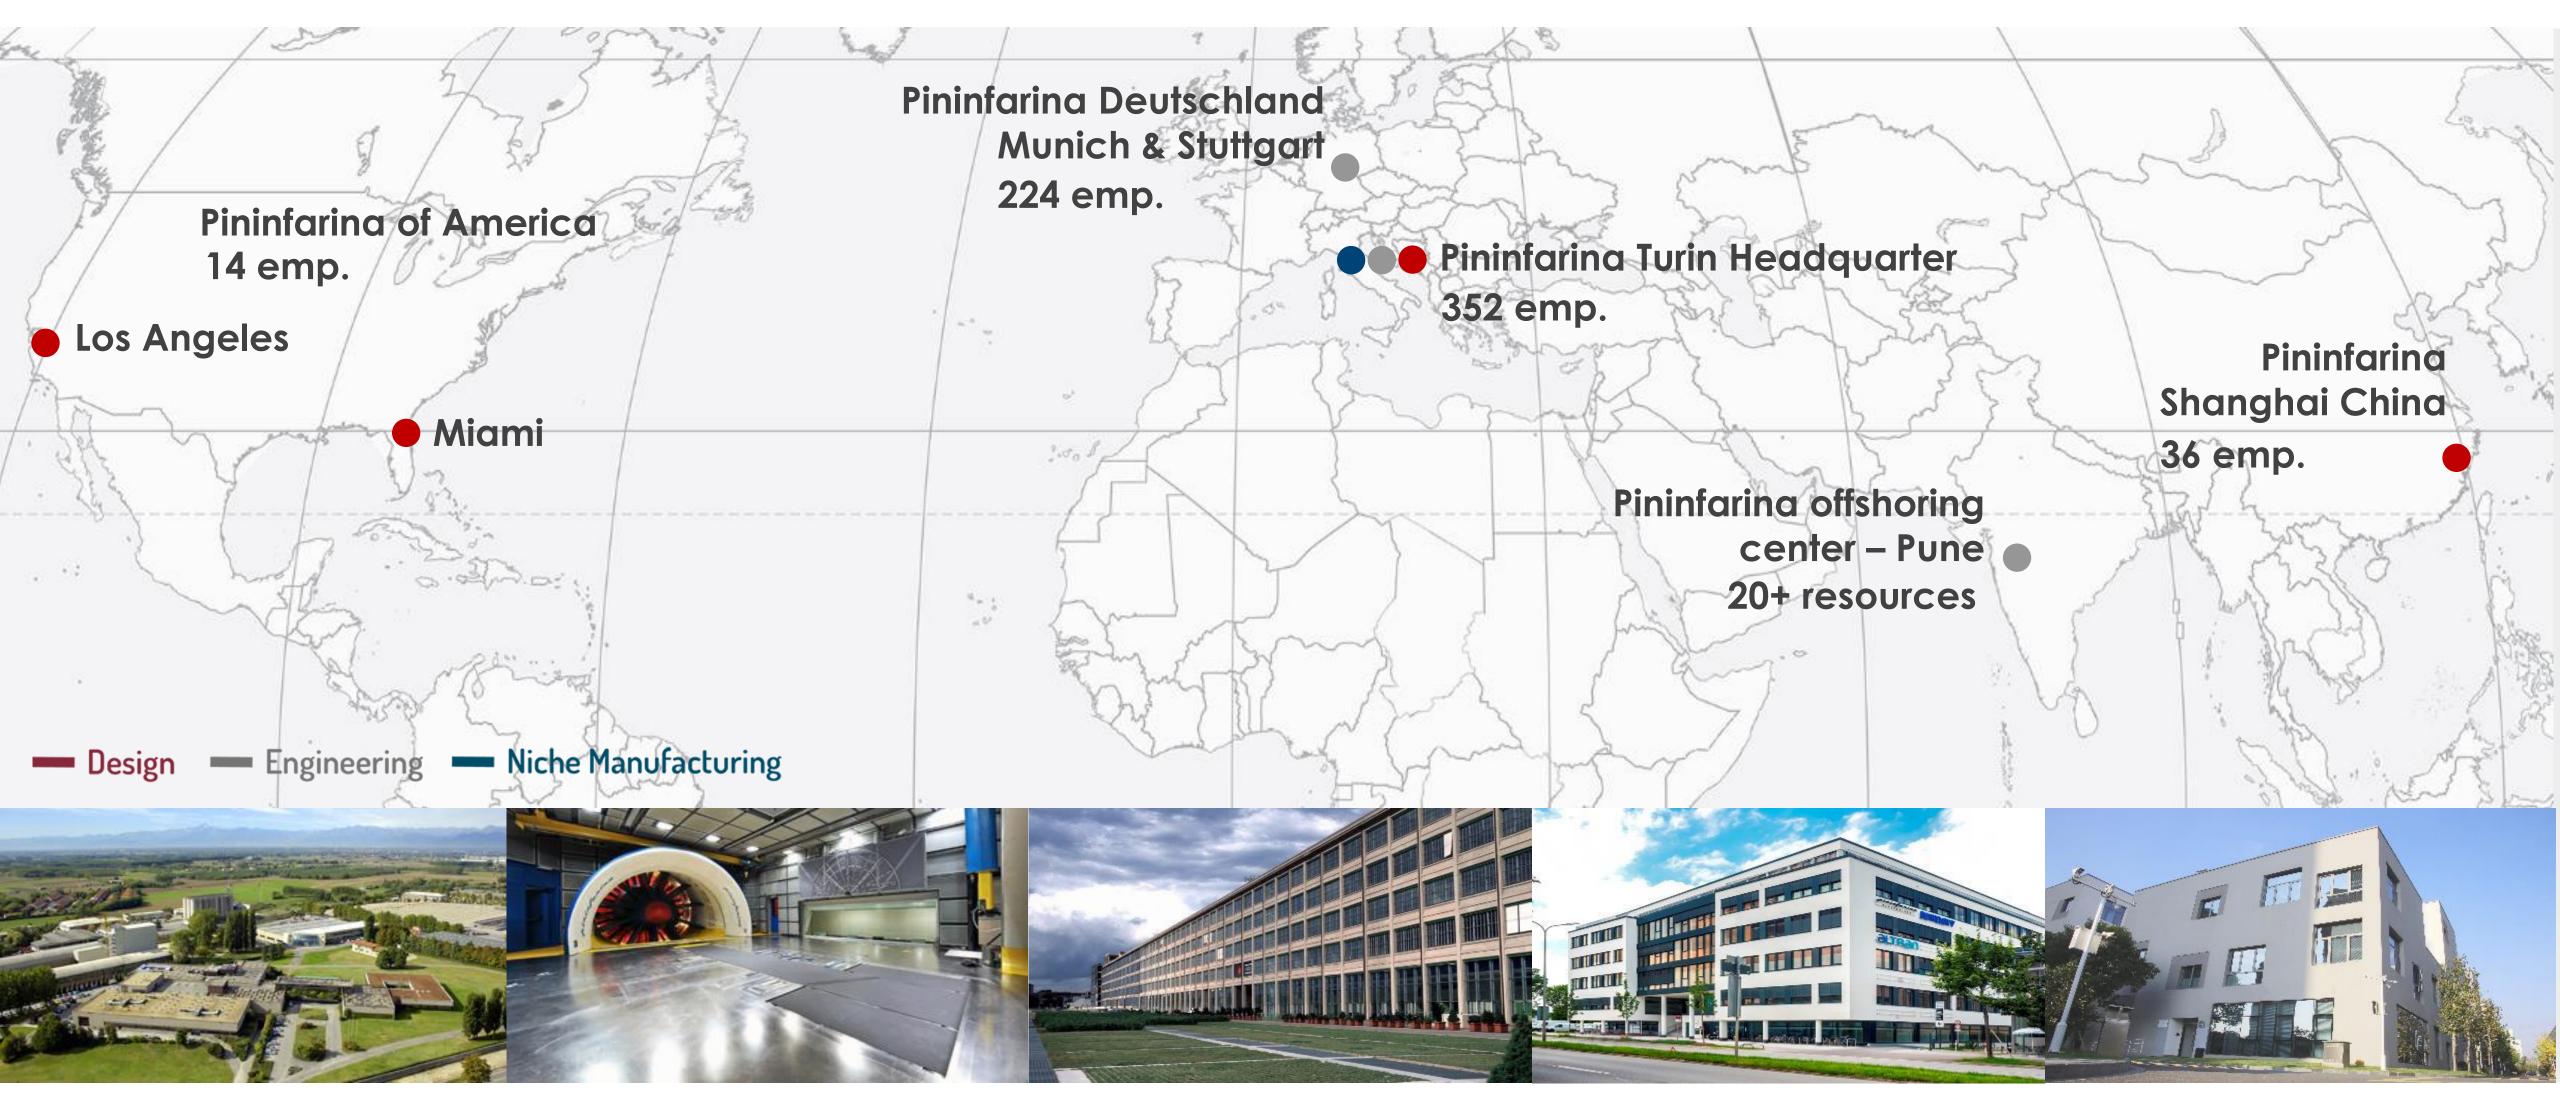

### **GLOBAL PRESENCE** 626 EMPLOYEES GLOBALLY & 120+ CONTRACTORS \*

\* as of 30/06/18