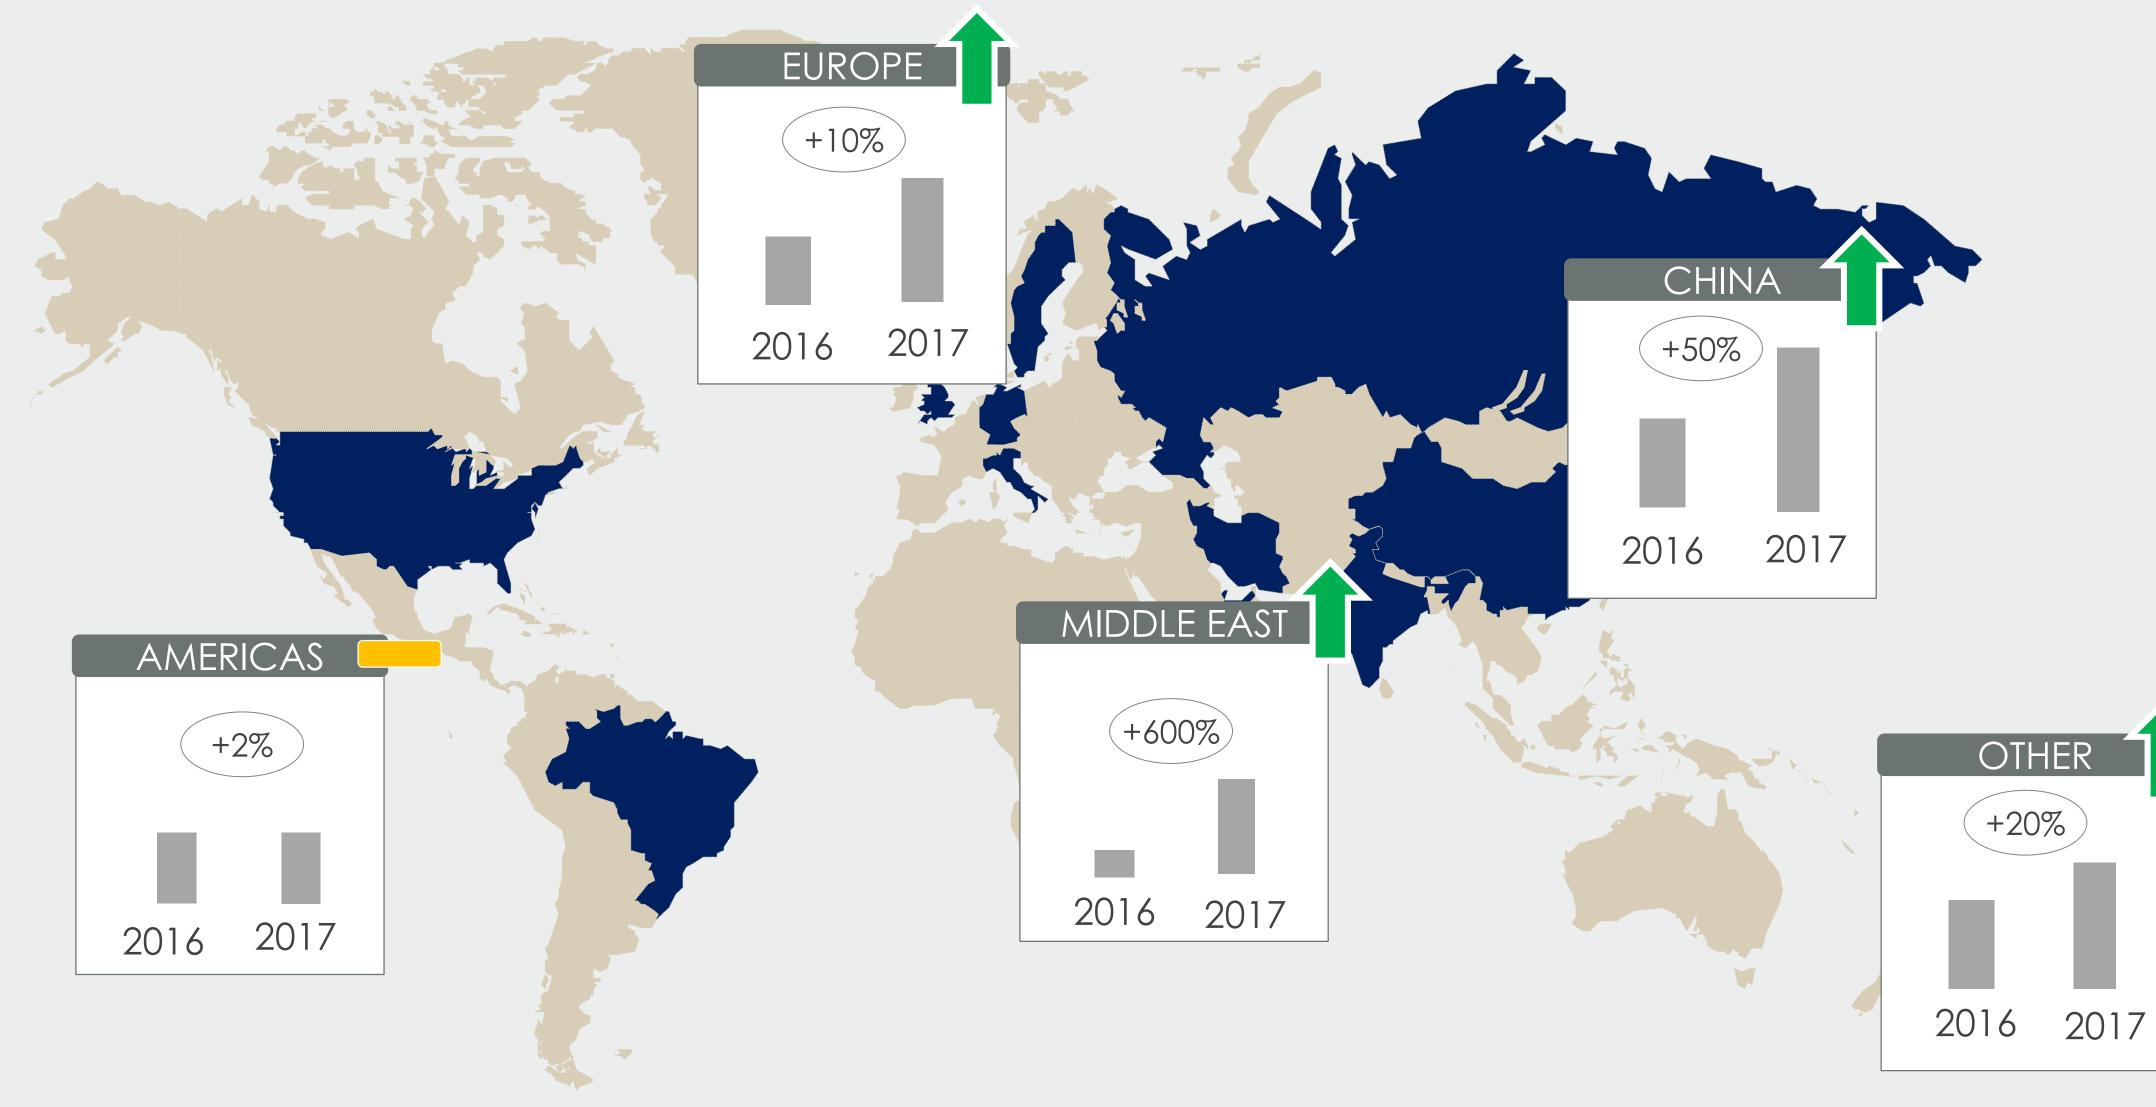

### STRATEGY DEPLOYED VALUE OF PRODUCTION GROWTH IN PININFARINA KEY MARKETS, 2017 vs 2016