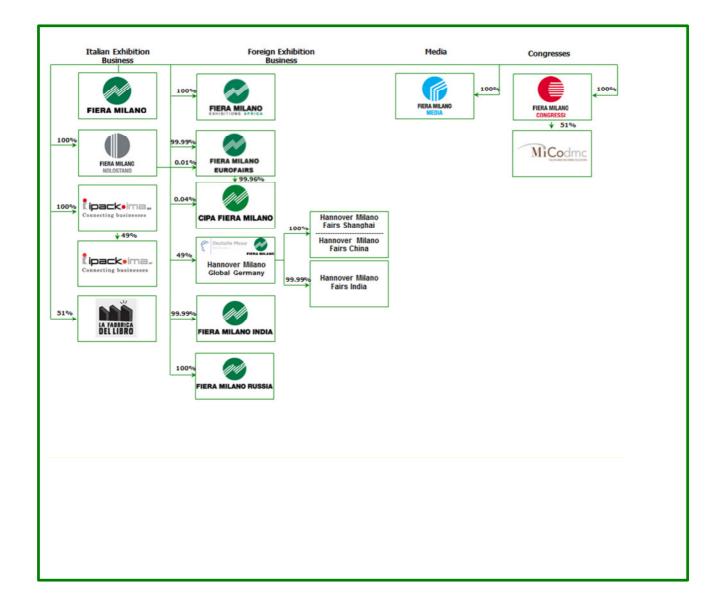

hrough the hiring out of spaces and services.
- Foreign Exhibition Business: this segment covers all activities for the organisation of exhibitions and other events abroad through the use, promotion and offer of furnished exhibition spaces, project support, and ancillary services. It covers all activities associated with exhibitions (including end services for exhibitors and visitors) that are directly organised by the Group or in partnership with third-parties.
- **Media:** this segment covers the production of content and supply of on line and off line publishing services, as well as those associated with the organisation of events and congresses.
- **Congresses**: this segment covers the organisation of conferences and events and destination management services.

# **Group structure**



# Report on operations in the third quarter 2018

#### Summary of results and significant events during the quarter

The following table gives the main figures of the Group for the third quarter and first nine months of 2018 with comparable data for the same quarter of the previous year, as well as figures for the full year 2017.

| Full year<br>at 31/12/17<br>restated | Fiera Milano Group<br>Summary of key figures<br>(Amounts in € '000)           | 3rd Quarter<br>at 30/09/18 | 3rd Quarter<br>at 30/09/17<br>restated | 9 months<br>at 30/09/18                  | 9 months<br>at 30/09/17<br>restated |
|--------------------------------------|-------------------------------------------------------------------------------|----------------------------|----------------------------------------|---