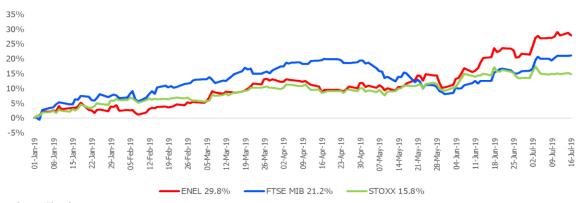

| 30/06/2019 | 30/06/2018 | ∆ уоу  |
|--------------------|------------|------------|--------|
| Share Price (€)    | 6.140      | 4.757      | 29.1%  |
| P/E                | 12.9       | 12.2       | 5.7%   |
| EV/EBITDA          | 8.5        | 7.2        | 18.3%  |
| Dividend Yield     | 4.6%       | 5.5%       | -17.8% |
| Source: Bloomberg. |            |            |        |

1. Final dividend 2018 approved by the AGM 2019.

| Enel Group's I | Ratings |
|----------------|---------|
|----------------|---------|

|         | Rating | Outlook  | Update     |
|---------|--------|----------|------------|
| Moody's | Baa2   | Positive | 07/16/2019 |
| S&P     | BBB+   | Stable   | 09/19/2018 |
| Fitch   | A-     | Stable   | 02/11/2019 |

#### Stock performance (01/01/2019 - 16/07/2019)



Source: Bloomberg

#### 7. Disclaimer

This document contains certain forward-looking statements that reflect the Company's management's current views with respect to future events and financial and operational performance of the Company and its subsidiaries. These forward-looking statements are based on Enel S.p.A.'s current expectations and projections about future events. Because these forward-looking statements are subject to risks and uncertainties, actual future results or performance may differ materially from those expressed in or implied by these statements due to any number of different factors, many of which are beyond the ability of Enel S.p.A. to control or estimate precisely, including changes in the regulatory environment, future market developments, fluctuations in the pr