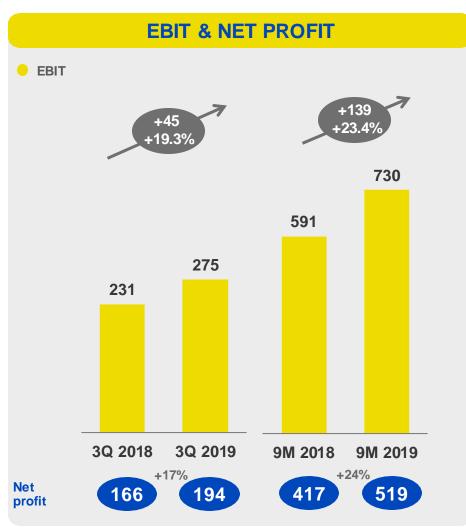

### **INSURANCE SERVICES**

## EBIT GROWTH DRIVEN BY STRONG PERFORMANCE ACROSS ALL BUSINESS LINES

€ m unless otherwise stated

- → Life revenues up benefitting from successful diversification towards multiclass products and investment margin
- → P&C revenues continue to show strong progression driven by all products
- → 9M19 EBIT strongly progressing supported by all product lines

- 1. Includes Poste Welfare Servizi (PWS)
- Includes Private Pension Plan (PPP)