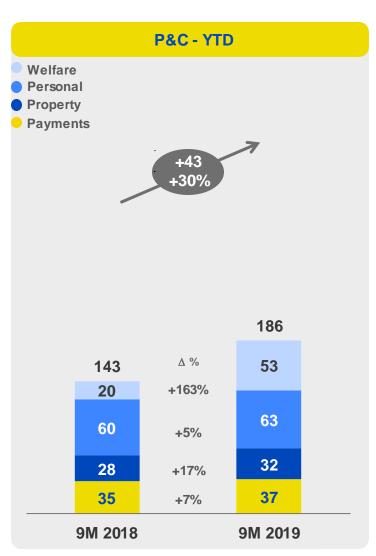

## EBIT GROWTH DRIVEN BY STRONG PERFORMANCE ACROSS ALL BUSINESS LINES

€ m unless otherwise stated

- → Life revenues up benefitting from successful diversification towards multiclass products and investment margin
- → P&C revenues continue to show strong progression driven by all products
- → 9M19 EBIT strongly progressing supported by all product lines