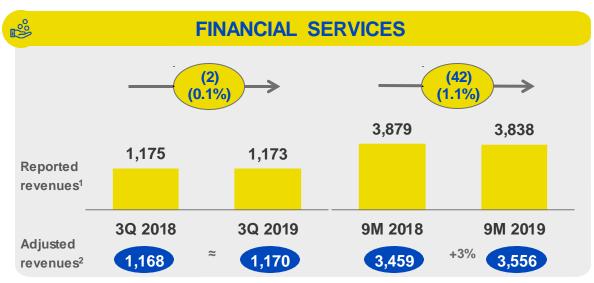

### FINANCIAL SERVICES

### POSITIVE RECURRING REVENUE CONTRIBUTION; IMPROVING OPERATING PROFITABILITY

€ m unless otherwise stated

- Revenues stable in 3Q and up in 9M19 on adjusted basis
- Postal savings down but in line with 2019 target
- Strong progression in asset management and loan & mortgage distribution revenues
- Interest income benefits from proactive portfolio management, providing visibility on 2019 target in a low interest rate environment
- EBIT on track with 2019 target

- 1. Figures presented in this slide include net capital gains whereas figures on slide 5 are based on gross capital gains
- 2. Includes revenues frombollettino, banking accounts related revenues, commissions from INPS and money transfers, Postamat
- 3. Includes reported revenues from custody accounts, credit cards, other revenues from distribution of third parties products
- Posteitaliane

## CONSOLIDATED ACCOUNTS PROFIT & LOSS

| €m                                                                                            | 3Q 2018 | 3Q 2019 | Var. | Var.% | 9M 2018 | 9M 2019 | Var. | Var.% |
|-----------------------------------------------------------------------------------------------|---------|---------|------|-------|---------|---------|------|-------|
| Total revenues                                                                                | 2,522   | 2,568   | 46   | +2%   | 7,951   | 8,089   | 138  | +2%   |
| of which:                                                                                     |         |         |      |       |         |         |      |       |
| Mail, Parcel and Distribution                                                                 | 829     | 800     | (29) | (3%)  | 2,590   | 2,555   | (34) | (1%)  |
| Payments, Mobile and Digital                                                                  | 154     | 171     | 16   | +11%  | 434     | 477     | 43   | +10%  |
| Financial Services                                                                            | 1,175   | 1,173   | (2)  | (0%)  | 3,879   | 3,838   | (42) | (1%)  |
| Insurance Services                                                                            | 364     | 423     | 60   | +16%  | 1,048   | 1,219   | 171  | +16%  |
| Total costs                                                                                   | 2,066   | 2,108   | 42   | +2%   | 6,443   | 6,549   | 106  | +2%   |
| of which:                                                                                     |         |         |      |       |         |         |      |       |
| Total personnel expenses                                                                      | 1,305   | 1,288   | (17) | (1%)  | 4,151   | 4,121   | (30) | (1%)  |
| of which personnel expenses                                                                   | 1,296   | 1,283   | (13) | (1%)  | 4,123   | 4,107   | (15) | (0%)  |
| of which early retirement incentives                                                          | 9       | 5       | (5)  | (49%) | 29      | 13      | (15) | (53%) |
| Other operating costs                                                                         | 626     | 626     | 0    | +0%   | 1,886   | 1,853   | (32) | (2%)  |
| Depreciation, amortisation and impairments                                                    | 134     | 194     | 59   | +44%  | 406     | 575     | 169  | +42%  |
| EBIT                                                                                          | 456     | 459     | 4    | +1%   | 1,509   | 1,540   | 32   | +2%   |
| EBIT Margin                                                                                   | 18.1%   | 17.9%   |      |       | 19.0%   | 19.0%   |      |       |
| Finance income/(costs) and profit/(loss) on investments accounted for using the equity method | 21      | 4       | (17) | (79%) | 43      | 23      | (21) | (48%) |
| Profit before tax                                                                             | 477     | 464     | (13) | (3%)  | 1,552   | 1,563   | 11   | +1%   |
| Income tax expense                                                                            | 156     | 144     | (12) | (8%)  | 496     | 480     | (16) | (3%)  |
| Profit for the period                                                                         | 321     | 320     | (1)  | (0%)  | 1,056   | 1,083   | 27   | +3%   |