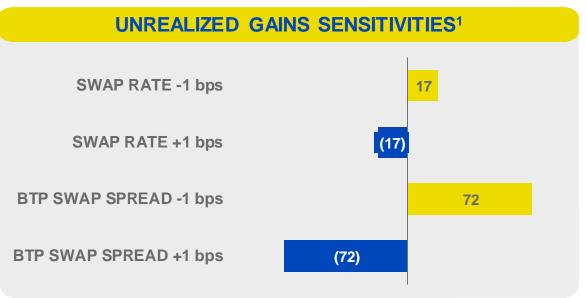

### **SOLVENCY II – KEY SENSITIVITIES**

### DISCIPLINED RISK APPETITE FRAMEWORK TO SUCCESSFULLY WEATHER FUTURE VOLATILITY

#### **SOLVENCY RATIO SENSITIVITIES**

**Poste**italiane

1. Vs. Asset Swap Spread