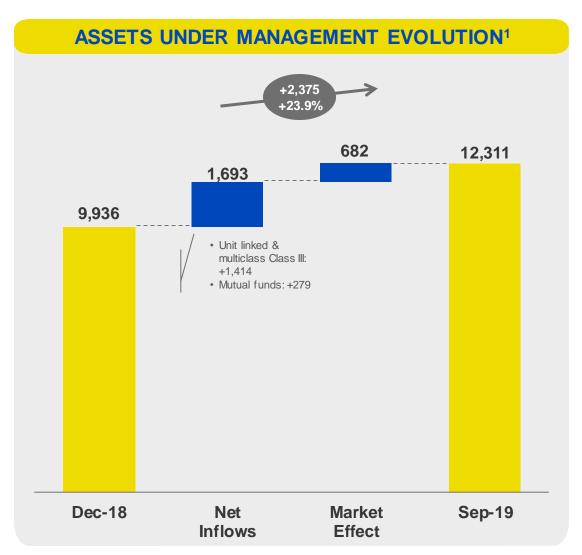

### **GROUP TOTAL FINANCIAL ASSETS**

### POSITIVE NET INFLOWS AND IMPROVED MIX CONFIRM EFFECTIVE COMMERCIAL STRATEGY

€ bn unless otherwise stated

**Poste**italiane

- → TFAs up by 26bn since December 2018, benefitting from positive market effect and 5bn net inflows
- → Net inflows driven by:
  - → Deposits +6.2bn, benefitting from inflows from Public Administration (seasonal effect), retail and Postepay
  - → Insurance +3.0bn, supported by successful multiclass products
  - → Mutual funds +0.3bn in a complex market
  - → Postal savings distribution in line with 2019 target

- Find of period TEA
- Deposits do not include Repo and Poste Italiane liquidity
- Including interests accrued