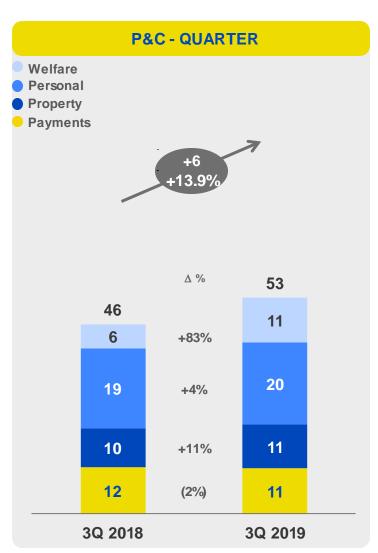

## EBIT GROWTH DRIVEN BY STRONG PERFORMANCE ACROSS ALL BUSINESS LINES

€ m unless otherwise stated

- → Life revenues up benefitting from successful diversification towards multiclass products and investment margin
- → P&C revenues continue to show strong progression driven by all products
- → 9M19 EBIT strongly progressing supported by all product lines

### GROUP PERFORMANCE MAIN KPIs

| OPERATIONAL KPI's                                                                                                                                                                                                 | 3Q 2018                     | 3Q 2019                     | Δ% YoY                       | 9M 2018                                    | 9M 2019                                    | Δ% ΥοΥ                                     |
|-------------------------------------------------------------------------------------------------------------------------------------------------------------------------------------------------------------------|-----------------------------|-----------------------------|------------------------------|--------------------------------------------|--------------------------------------------|--------------------------------------------|
| Mail Volumes (#m) Parcels delivered by mailmen (#m) Parcel volumes (#m) B2C Revenues (€m)                                                                                                                         | 643<br>11<br>31<br>73       | 634<br>14<br>36<br>91       | (1%)<br>+27%<br>+17%<br>+25% | 2,197<br>30<br>89<br>203                   | 2,041<br>37<br>104<br>258                  | (7%)<br>+24%<br>+18%<br>+27%               |
| PAYMENTS, MOBILE & DIGITAL  PostePay cards (#m) of which PostePay Evolution cards (#m) Total payment cards transactions (#bn) of which eCommerce transactions (#m) Mobile & land-line (#m) Digital e-Wallets (#m) |                             |                             |                              | 19.0<br>5.9<br>0.87<br>142.4<br>4.1<br>2.5 | 20.4<br>7.2<br>1.04<br>171.0<br>4.5<br>4.8 | +8%<br>+23%<br>+19%<br>+20%<br>+9%<br>+88% |
| Total Financial Assets - TFAs (€/bn) Product Sales (#m) Unrealized gains (€m)                                                                                                                                     |                             |                             |                              | 515<br>6.3<br>(2,690)                      | 540<br>6.0<br>2,721                        | +5%<br>(5%)<br>n.m.                        |
| Gross Written Premiums (€m) GWP – Life (€m) GWP – Private Pension Plan (€m) GWP – P&C (€m)                                                                                                                        | 3,856<br>3,573<br>237<br>46 | 3,735<br>3,445<br>238<br>53 | (3%)<br>(4%)<br>+0%<br>+14%  | 12,768<br>11,878<br>747<br>143             | 13,908<br>12,985<br>737<br>186             | +9%<br>+9%<br>(1%)<br>+30%                 |