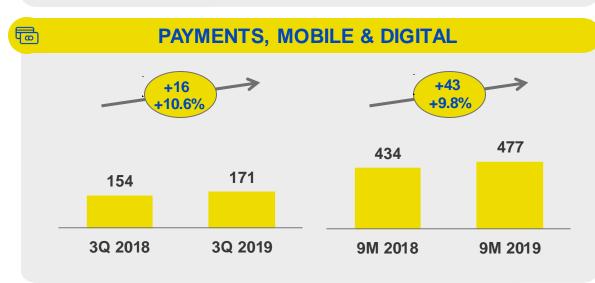

# PAYMENTS, MOBILE & DIGITAL CARD PAYMENTS AND TELECOMS INITIATIVES DRIVING REVENUE GROWTH

€ m unless otherwise stated

- Telecoms and cards payments synergies supporting cros-seling and upselling
- Card payments benefitting from higher stock and transaction volumes
- Other payments down due to tax payments
- Telecoms revenues up, benefitting from successful commercial initiatives in a competitive environment
- 9M19 EBIT well on track to meet 2019 target

## **GROWTH IN PAYMENTS, MOBILE & DIGITAL**

# PAYMENTS, MOBILE & DIGITAL PROFIT & LOSS

| €m                                         | 3Q 2018 | 3Q 2019 | Var. | Var.% | 9M 2018 | 9M 2019 | Var. | Var.% |
|--------------------------------------------|---------|---------|------|-------|---------|---------|------|-------|
| Segment revenue                            | 154     | 171     | 16   | +11%  | 434     | 477     | 43   | +10%  |
| Intersegment revenue                       | 86      | 92      | 6    | +7%   | 266     | 282     | 16   | +6%   |
| Total revenues                             | 240     | 262     | 22   | +9%   | 700     | 759     | 59   | +8%   |
| Personnel expenses                         | 7       | 9       | 1    | +19%  | 23      | 24      | 1    | +4%   |
| of which personnel expenses                | 7       | 9       | 1    | +19%  | 23      | 24      | 1    | +4%   |
| of which early retirement incentives       | 0       | 0       | 0    | n.m.  | 0       | 0       | 0    | n.m.  |
| Other operating costs                      | 76      | 86      | 10   | +14%  | 216     | 221     | 5    | +2%   |
| Intersegment costs                         | 97      | 92      | (5)  | (5%)  | 289     | 314     | 26   | +9%   |
| Total costs                                | 180     | 186     | 7    | +4%   | 527     | 559     | 31   | +6%   |
| EBITDA                                     | 60      | 76      | 15   | +26%  | 173     | 200     | 27   | +16%  |
| Depreciation, amortisation and impairments | 6       | 7       | 1    | +13%  | 17      | 20      | 3    | +15%  |
| EBIT                                       | 55      | 69      | 15   | +27%  | 155     | 180     | 25   | +16%  |
| EBIT MARGIN                                | 23%     | 26%     |      |       | 22%     | 24%     |      |       |
| Finance income/(costs)                     | 2       | 2       | 0    | +7%   | 2       | 6       | 4    | +214% |
| Profit/(Loss) before tax                   | 56      | 71      | 15   | +26%  | 157     | 186     | 28   | +18%  |
| Income tax expense                         | 15      | 20      | 4    | +28%  | 40      | 51      | 11   | +28%  |
| Profit for the period                      | 41      | 51      | 10   | +26%  | 117     | 134     | 17   | +15%  |