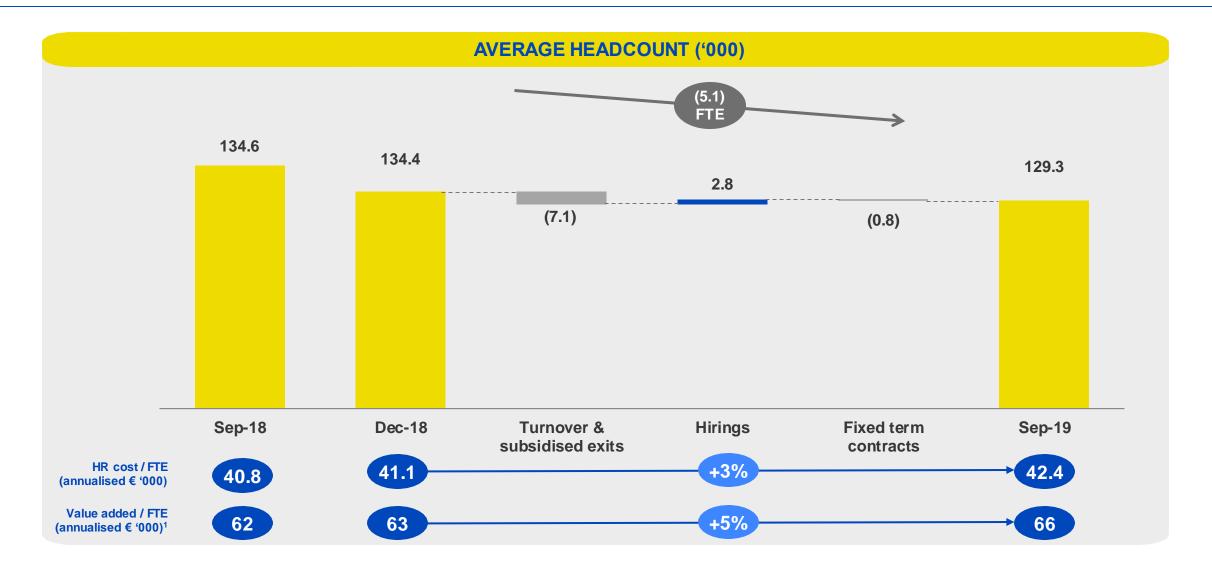

### **WORKFORCE EVOLUTION**

## ACCELERATING FTE REDUCTION TO SUPPORT TRANSFORMATION; IMPROVING VALUE ADDED PER FTE