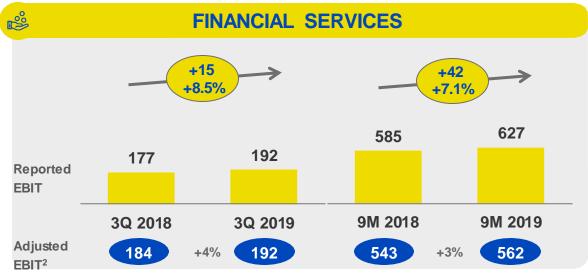

### FINANCIAL SERVICES

### POSITIVE RECURRING REVENUE CONTRIBUTION; IMPROVING OPERATING PROFITABILITY

€ m unless otherwise stated

- Revenues stable in 3Q and up in 9M19 on adjusted basis
- Postal savings down but in line with 2019 target
- Strong progression in asset management and loan & mortgage distribution revenues
- Interest income benefits from proactive portfolio management, providing visibility on 2019 target in a low interest rate environment
- EBIT on track with 2019 target

### **EXPLANATORY NOTES TO ADJUSTED FIGURES**

|                                          | 3Q 2018 | 3Q 2019 | EUR m | %      | 9M 2018 | 9M 2019 | EUR m | %      |
|------------------------------------------|---------|---------|-------|--------|---------|---------|-------|--------|
| SEGMENT REPORTED REVENUES                | 1,175   | 1,173   | (2)   | (0.1%) | 3,879   | 3,838   | (42)  | (1.1%) |
| GROSS CAPITAL GAINS ON INV. PORTFOLIO    | 0       | 0       |       |        | 404     | 261     |       |        |
| VISA - IFRS 9 VALUATION                  | 7       | 3       |       |        | 17      | 19      |       |        |
| VISA - CAPITAL GAIN ON SHARES DISPOSAL   | 0       | 0       |       |        | 0       | 1       |       |        |
| SEGMENT ADJUSTED REVENUES                | 1,168   | 1,170   | 3     | +0.2%  | 3,459   | 3,556   | 97    | +2.8%  |
| INTERSEGMENT REVENUES                    | 150     | 163     | 13    | +8.4%  | 488     | 535     | 46    | +9.5%  |
| ADJUSTED TOTAL REVENUES                  | 1,318   | 1,333   | 16    | +1.2%  | 3,948   | 4,091   | 143   | +3.6%  |
| REPORTED COSTS                           | 1,148   | 1,144   | (4)   | (0.3%) | 3,783   | 3,746   | (37)  | (1.0%) |
| EARLY RETIREMENT INCENTIVES              | 2       | 0       |       |        | 9       | 1       |       |        |
| CAPITAL LOSSES ON INV. PORTFOLIO         | 0       | 0       |       |        | 25      | 6       |       |        |
| CAPITAL GAINS COMMISSIONING              | 0       | 0       |       |        | 307     | 199     |       |        |
| VISA - FAIR VALUE HEDGE                  | 0       | 2       |       |        | 0       | 11      |       |        |
| REAL ESTATE FUNDS PROVISIONS             | 7       | 0       |       |        | 24      | 0       |       |        |
| VISA - COMMISSIONING ON IFRS 9 VALUATION | 6       | 0       |       |        | 13      | 0       |       |        |
| ADJUSTED COSTS                           | 1,133   | 1,141   | 8     | +0.7%  | 3,404   | 3,529   | 125   | +3.7%  |
| REPORTED EBIT                            | 177     | 192     | 15    | +8.5%  | 585     | 627     | 42    | +7.1%  |
| ADJUSTED EBIT                            | 184     | 192     | 7     | +4.1%  | 543     | 562     | 18    | +3.4%  |
|                                          |         |         |       |        |         |         |       |        |
| REPORTED NET PROFIT                      | 134     | 135     | 1     | +0.9%  | 427     | 440     | 13    | +3.0%  |
| ADJUSTED NET PROFIT                      | 139     | 135     | (4)   | (2.9%) | 396     | 391     | (5)   | (1.3%) |