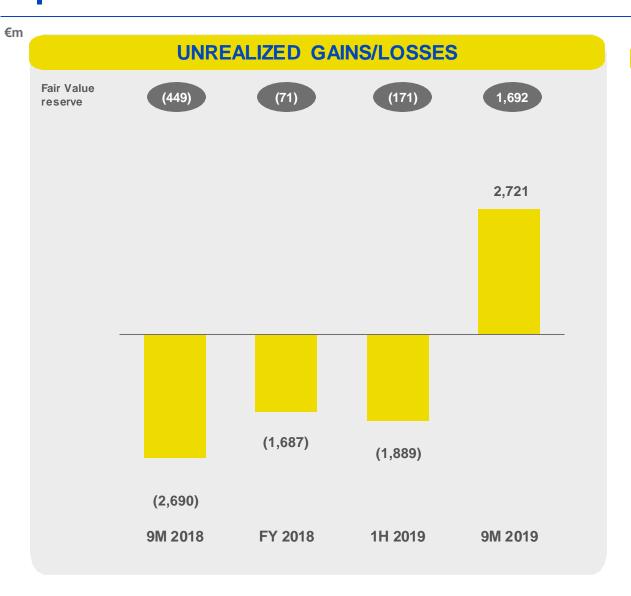

### | FINANCIAL SERVICES: FOCUS ON INVESTMENT PORTFOLIO

**UNREALISED GAINS AT 2.7BN** 

|          | 9M 2018 | FY 2018 | 1H 2019 | 9M 2019 | Var (bps)<br>9M19 vs 1H19 |
|----------|---------|---------|---------|---------|---------------------------|
| BTP 10Y  | 3.15    | 2.74    | 2.10    | 0.82    | (128)                     |
| SWAP 10Y | 0.98    | 0.81    | 0.18    | (0.15)  | (33)                      |
| BTP 15Y  | 3.31    | 3.03    | 2.55    | 1.37    | (118)                     |
| SWAP 15Y | 1.32    | 1.17    | 0.49    | 0.07    | (42)                      |
| BTP 30Y  | 3.72    | 3.53    | 3.09    | 1.91    | (118)                     |
| SWAP 30Y | 1.53    | 1.38    | 0.72    | 0.22    | (50)                      |

### GROUP PERFORMANCE MAIN KPIs

| OPERATIONAL KPI's                                                                                                                                                                                                 | 3Q 2018                     | 3Q 2019                     | Δ% YoY                       | 9M 2018                                    | 9M 2019                                    | Δ% ΥοΥ                                     |
|-------------------------------------------------------------------------------------------------------------------------------------------------------------------------------------------------------------------|-----------------------------|-----------------------------|------------------------------|--------------------------------------------|--------------------------------------------|--------------------------------------------|
| Mail Volumes (#m) Parcels delivered by mailmen (#m) Parcel volumes (#m) B2C Revenues (€m)                                                                                                                         | 643<br>11<br>31<br>73       | 634<br>14<br>36<br>91       | (1%)<br>+27%<br>+17%<br>+25% | 2,197<br>30<br>89<br>203                   | 2,041<br>37<br>104<br>258                  | (7%)<br>+24%<br>+18%<br>+27%               |
| PAYMENTS, MOBILE & DIGITAL  PostePay cards (#m) of which PostePay Evolution cards (#m) Total payment cards transactions (#bn) of which eCommerce transactions (#m) Mobile & land-line (#m) Digital e-Wallets (#m) |                             |                             |                              | 19.0<br>5.9<br>0.87<br>142.4<br>4.1<br>2.5 | 20.4<br>7.2<br>1.04<br>171.0<br>4.5<br>4.8 | +8%<br>+23%<br>+19%<br>+20%<br>+9%<br>+88% |
| Total Financial Assets - TFAs (€/bn) Product Sales (#m) Unrealized gains (€m)                                                                                                                                     |                             |                             |                              | 515<br>6.3<br>(2,690)                      | 540<br>6.0<br>2,721                        | +5%<br>(5%)<br>n.m.                        |
| Gross Written Premiums (€m) GWP – Life (€m) GWP – Private Pension Plan (€m) GWP – P&C (€m)                                                                                                                        | 3,856<br>3,573<br>237<br>46 | 3,735<br>3,445<br>238<br>53 | (3%)<br>(4%)<br>+0%<br>+14%  | 12,768<br>11,878<br>747<br>143             | 13,908<br>12,985<br>737<br>186             | +9%<br>+9%<br>(1%)<br>+30%                 |