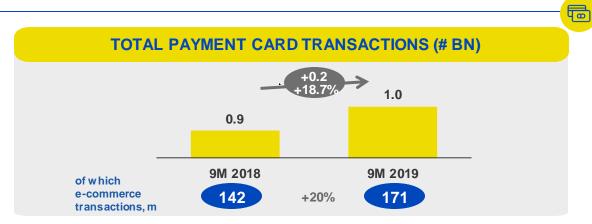

# PAYMENTS, MOBILE & DIGITAL CARD PAYMENTS AND TELECOMS INITIATIVES DRIVING REVENUE GROWTH

€ m unless otherwise stated

- Telecoms and cards payments synergies supporting cros-seling and upselling
- Card payments benefitting from higher stock and transaction volumes
- Other payments down due to tax payments
- Telecoms revenues up, benefitting from successful commercial initiatives in a competitive environment
- 9M19 EBIT well on track to meet 2019 target

## **GROWTH IN PAYMENTS, MOBILE & DIGITAL**

### KEY METRICS STEADILY IMPROVING

### GROUP PERFORMANCE MAIN KPIs

| OPERATIONAL KPI's                                                                                                                                                                                                 | 3Q 2018                     | 3Q 2019                     | Δ% YoY                       | 9M 2018                                    | 9M 2019                                    | Δ% ΥοΥ                                     |
|-------------------------------------------------------------------------------------------------------------------------------------------------------------------------------------------------------------------|-----------------------------|-----------------------------|------------------------------|--------------------------------------------|--------------------------------------------|--------------------------------------------|
| Mail Volumes (#m) Parcels delivered by mailmen (#m) Parcel volumes (#m) B2C Revenues (€m)                                                                                                                         | 643<br>11<br>31<br>73       | 634<br>14<br>36<br>91       | (1%)<br>+27%<br>+17%<br>+25% | 2,197<br>30<br>89<br>203                   | 2,041<br>37<br>104<br>258                  | (7%)<br>+24%<br>+18%<br>+27%               |
| PAYMENTS, MOBILE & DIGITAL  PostePay cards (#m) of which PostePay Evolution cards (#m) Total payment cards transactions (#bn) of which eCommerce transactions (#m) Mobile & land-line (#m) Digital e-Wallets (#m) |                             |                             |                              | 19.0<br>5.9<br>0.87<br>142.4<br>4.1<br>2.5 | 20.4<br>7.2<br>1.04<br>171.0<br>4.5<br>4.8 | +8%<br>+23%<br>+19%<br>+20%<br>+9%<br>+88% |
| Total Financial Assets - TFAs (€/bn) Product Sales (#m) Unrealized gains (€m)                                                                                                                                     |                             |                             |                              | 515<br>6.3<br>(2,690)                      | 540<br>6.0<br>2,721                        | +5%<br>(5%)<br>n.m.                        |
| Gross Written Premiums (€m) GWP – Life (€m) GWP – Private Pension Plan (€m) GWP – P&C (€m)                                                                                                                        | 3,856<br>3,573<br>237<br>46 | 3,735<br>3,445<br>238<br>53 | (3%)<br>(4%)<br>+0%<br>+14%  | 12,768<br>11,878<br>747<br>143             | 13,908<br>12,985<br>737<br>186             | +9%<br>+9%<br>(1%)<br>+30%                 |