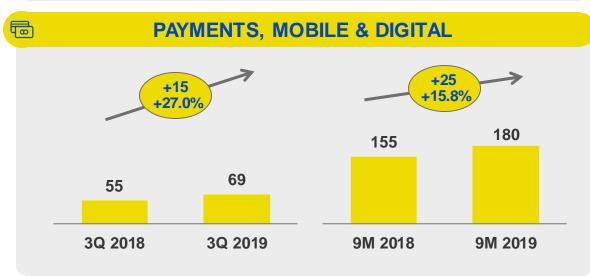

# PAYMENTS, MOBILE & DIGITAL CARD PAYMENTS AND TELECOMS INITIATIVES DRIVING REVENUE GROWTH

€ m unless otherwise stated

- Telecoms and cards payments synergies supporting cros-seling and upselling
- Card payments benefitting from higher stock and transaction volumes
- Other payments down due to tax payments
- Telecoms revenues up, benefitting from successful commercial initiatives in a competitive environment
- 9M19 EBIT well on track to meet 2019 target

# PAYMENTS, MOBILE & DIGITAL PROFIT & LOSS

| €m                                         | 3Q 2018 | 3Q 2019 | Var. | Var.% | 9M 2018 | 9M 2019 | Var. | Var.% |
|--------------------------------------------|---------|---------|------|-------|---------|---------|------|-------|
| Segment revenue                            | 154     | 171     | 16   | +11%  | 434     | 477     | 43   | +10%  |
| Intersegment revenue                       | 86      | 92      | 6    | +7%   | 266     | 282     | 16   | +6%   |
| Total revenues                             | 240     | 262     | 22   | +9%   | 700     | 759     | 59   | +8%   |
| Personnel expenses                         | 7       | 9       | 1    | +19%  | 23      | 24      | 1    | +4%   |
| of which personnel expenses                | 7       | 9       | 1    | +19%  | 23      | 24      | 1    | +4%   |
| of which early retirement incentives       | 0       | 0       | 0    | n.m.  | 0       | 0       | 0    | n.m.  |
| Other operating costs                      | 76      | 86      | 10   | +14%  | 216     | 221     | 5    | +2%   |
| Intersegment costs                         | 97      | 92      | (5)  | (5%)  | 289     | 314     | 26   | +9%   |
| Total costs                                | 180     | 186     | 7    | +4%   | 527     | 559     | 31   | +6%   |
| EBITDA                                     | 60      | 76      | 15   | +26%  | 173     | 200     | 27   | +16%  |
| Depreciation, amortisation and impairments | 6       | 7       | 1    | +13%  | 17      | 20      | 3    | +15%  |
| EBIT                                       | 55      | 69      | 15   | +27%  | 155     | 180     | 25   | +16%  |
| EBIT MARGIN                                | 23%     | 26%     |      |       | 22%     | 24%     |      |       |
| Finance income/(costs)                     | 2       | 2       | 0    | +7%   | 2       | 6       | 4    | +214% |
| Profit/(Loss) before tax                   | 56      | 71      | 15   | +26%  | 157     | 186     | 28   | +18%  |
| Income tax expense                         | 15      | 20      | 4    | +28%  | 40      | 51      | 11   | +28%  |
| Profit for the period                      | 41      | 51      | 10   | +26%  | 117     | 134     | 17   | +15%  |