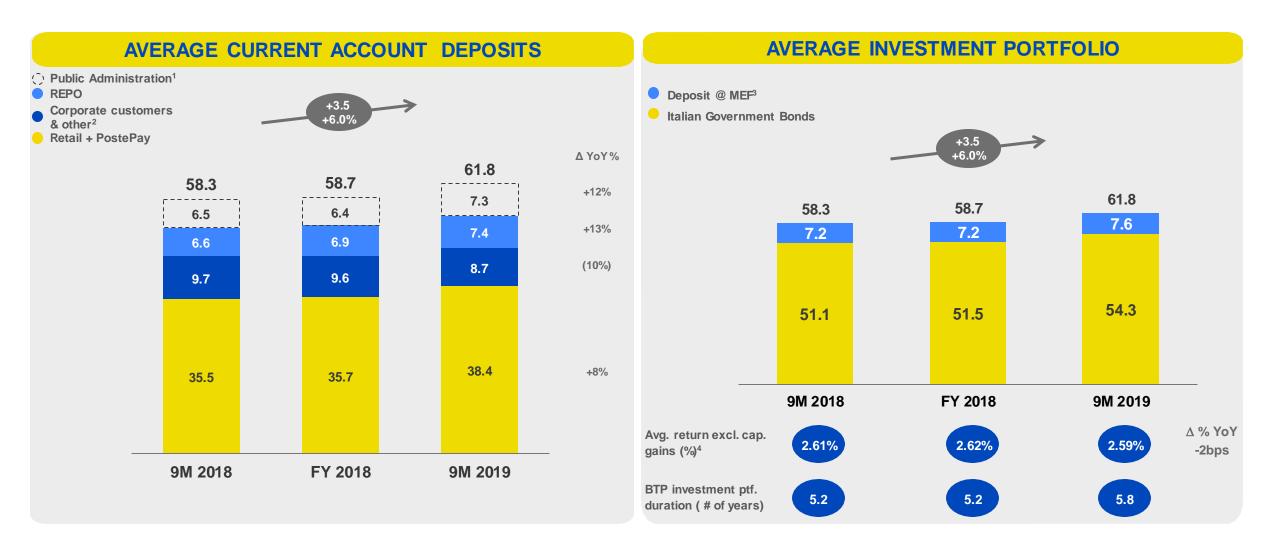

### POSITIVE RECURRING REVENUE CONTRIBUTION; IMPROVING OPERATING PROFITABILITY

€ m unless otherwise stated

- Revenues stable in 3Q and up in 9M19 on adjusted basis
- Postal savings down but in line with 2019 target
- Strong progression in asset management and loan & mortgage distribution revenues
- Interest income benefits from proactive portfolio management, providing visibility on 2019 target in a low interest rate environment
- EBIT on track with 2019 target

- 1. Figures presented in this slide include net capital gains whereas figures on slide 5 are based on gross capital gains
- 2. Includes revenues frombollettino, banking accounts related revenues, commissions from INPS and money transfers, Postamat
- 3. Includes reported revenues from custody accounts, credit cards, other revenues from distribution of third parties products
- Posteitaliane

  3. Includes reported revenues from custody accounts
  4. Refer to slide 25 for further details on adjustments

### | FINANCIAL SERVICES: FOCUS ON INVESTMENT PORTFOLIO

**UNREALISED GAINS AT 2.7BN** 

|          | 9M 2018 | FY 2018 | 1H 2019 | 9M 2019 | Var (bps)<br>9M19 vs 1H19 |
|----------|---------|---------|---------|---------|---------------------------|
| BTP 10Y  | 3.15    | 2.74    | 2.10    | 0.82    | (128)                     |
| SWAP 10Y | 0.98    | 0.81    | 0.18    | (0.15)  | (33)                      |
| BTP 15Y  | 3.31    | 3.03    | 2.55    | 1.37    | (118)                     |
| SWAP 15Y | 1.32    | 1.17    | 0.49    | 0.07    | (42)                      |
| BTP 30Y  | 3.72    | 3.53    | 3.09    | 1.91    | (118)                     |
| SWAP 30Y | 1.53    | 1.38    | 0.72    | 0.22    | (50)                      |