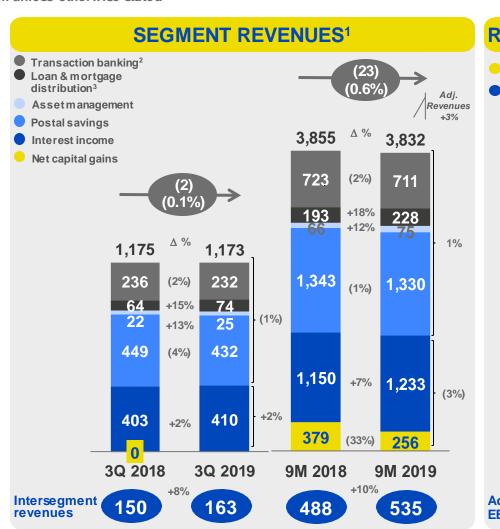

### POSITIVE RECURRING REVENUE CONTRIBUTION; IMPROVING OPERATING PROFITABILITY

€ m unless otherwise stated

- Revenues stable in 3Q and up in 9M19 on adjusted basis
- Postal savings down but in line with 2019 target
- Strong progression in asset management and loan & mortgage distribution revenues
- Interest income benefits from proactive portfolio management, providing visibility on 2019 target in a low interest rate environment
- EBIT on track with 2019 target

- 1. Figures presented in this slide include net capital gains whereas figures on slide 5 are based on gross capital gains
- 2. Includes revenues frombollettino, banking accounts related revenues, commissions from INPS and money transfers, Postamat
- 3. Includes reported revenues from custody accounts, credit cards, other revenues from distribution of third parties products
- Posteitaliane

  3. Includes reported revenues from custody accounts
  4. Refer to slide 25 for further details on adjustments

### **EXPLANATORY NOTES TO ADJUSTED FIGURES**

|                                          | 3Q 2018 | 3Q 2019 | EUR m | %      | 9M 2018 | 9M 2019 | EUR m | %      |
|------------------------------------------|---------|---------|-------|--------|---------|---------|-------|--------|
| SEGMENT REPORTED REVENUES                | 1,175   | 1,173   | (2)   | (0.1%) | 3,879   | 3,838   | (42)  | (1.1%) |
| GROSS CAPITAL GAINS ON INV. PORTFOLIO    | 0       | 0       |       |        | 404     | 261     |       |        |
| VISA - IFRS 9 VALUATION                  | 7       | 3       |       |        | 17      | 19      |       |        |
| VISA - CAPITAL GAIN ON SHARES DISPOSAL   | 0       | 0       |       |        | 0       | 1       |       |        |
| SEGMENT ADJUSTED REVENUES                | 1,168   | 1,170   | 3     | +0.2%  | 3,459   | 3,556   | 97    | +2.8%  |
| INTERSEGMENT REVENUES                    | 150     | 163     | 13    | +8.4%  | 488     | 535     | 46    | +9.5%  |
| ADJUSTED TOTAL REVENUES                  | 1,318   | 1,333   | 16    | +1.2%  | 3,948   | 4,091   | 143   | +3.6%  |
| REPORTED COSTS                           | 1,148   | 1,144   | (4)   | (0.3%) | 3,783   | 3,746   | (37)  | (1.0%) |
| EARLY RETIREMENT INCENTIVES              | 2       | 0       |       |        | 9       | 1       |       |        |
| CAPITAL LOSSES ON INV. PORTFOLIO         | 0       | 0       |       |        | 25      | 6       |       |        |
| CAPITAL GAINS COMMISSIONING              | 0       | 0       |       |        | 307     | 199     |       |        |
| VISA - FAIR VALUE HEDGE                  | 0       | 2       |       |        | 0       | 11      |       |        |
| REAL ESTATE FUNDS PROVISIONS             | 7       | 0       |       |        | 24      | 0       |       |        |
| VISA - COMMISSIONING ON IFRS 9 VALUATION | 6       | 0       |       |        | 13      | 0       |       |        |
| ADJUSTED COSTS                           | 1,133   | 1,141   | 8     | +0.7%  | 3,404   | 3,529   | 125   | +3.7%  |
| REPORTED EBIT                            | 177     | 192     | 15    | +8.5%  | 585     | 627     | 42    | +7.1%  |
| ADJUSTED EBIT                            | 184     | 192     | 7     | +4.1%  | 543     | 562     | 18    | +3.4%  |
|                                          |         |         |       |        |         |         |       |        |
| REPORTED NET PROFIT                      | 134     | 135     | 1     | +0.9%  | 427     | 440     | 13    | +3.0%  |
| ADJUSTED NET PROFIT                      | 139     | 135     | (4)   | (2.9%) | 396     | 391     | (5)   | (1.3%) |