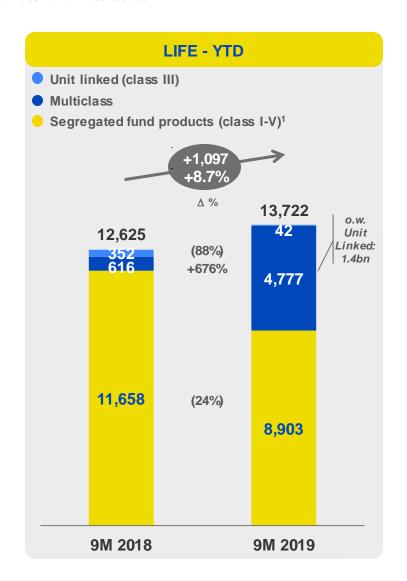

## EBIT GROWTH DRIVEN BY STRONG PERFORMANCE ACROSS ALL BUSINESS LINES

€ m unless otherwise stated

- → Life revenues up benefitting from successful diversification towards multiclass products and investment margin
- → P&C revenues continue to show strong progression driven by all products
- → 9M19 EBIT strongly progressing supported by all product lines

### MULTICLASS PRODUCTS UNDERPINNING CHANGING MIX OF INSURANCE PRODUCTS

€ m unless otherwise stated