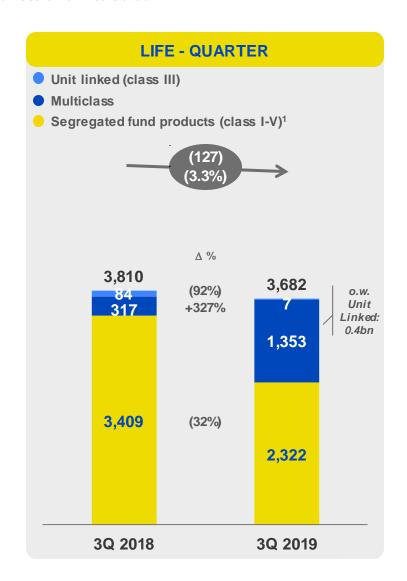

## EBIT GROWTH DRIVEN BY STRONG PERFORMANCE ACROSS ALL BUSINESS LINES

€ m unless otherwise stated

- → Life revenues up benefitting from successful diversification towards multiclass products and investment margin
- → P&C revenues continue to show strong progression driven by all products
- → 9M19 EBIT strongly progressing supported by all product lines

### GROUP PERFORMANCE MAIN KPIs

| OPERATIONAL KPI's                                                                                                                                                                                                 | 3Q 2018                     | 3Q 2019                     | Δ% YoY                       | 9M 2018                                    | 9M 2019                                    | Δ% ΥοΥ                                     |
|-------------------------------------------------------------------------------------------------------------------------------------------------------------------------------------------------------------------|-----------------------------|-----------------------------|------------------------------|--------------------------------------------|--------------------------------------------|--------------------------------------------|
| Mail Volumes (#m) Parcels delivered by mailmen (#m) Parcel volumes (#m) B2C Revenues (€m)                                                                                                                         | 643<br>11<br>31<br>73       | 634<br>14<br>36<br>91       | (1%)<br>+27%<br>+17%<br>+25% | 2,197<br>30<br>89<br>203                   | 2,041<br>37<br>104<br>258                  | (7%)<br>+24%<br>+18%<br>+27%               |
| PAYMENTS, MOBILE & DIGITAL  PostePay cards (#m) of which PostePay Evolution cards (#m) Total payment cards transactions (#bn) of which eCommerce transactions (#m) Mobile & land-line (#m) Digital e-Wallets (#m) |                             |                             |                              | 19.0<br>5.9<br>0.87<br>142.4<br>4.1<br>2.5 | 20.4<br>7.2<br>1.04<br>171.0<br>4.5<br>4.8 | +8%<br>+23%<br>+19%<br>+20%<br>+9%<br>+88% |
| Total Financial Assets - TFAs (€/bn) Product Sales (#m) Unrealized gains (€m)                                                                                                                                     |                             |                             |                              | 515<br>6.3<br>(2,690)                      | 540<br>6.0<br>2,721                        | +5%<br>(5%)<br>n.m.                        |
| Gross Written Premiums (€m) GWP – Life (€m) GWP – Private Pension Plan (€m) GWP – P&C (€m)                                                                                                                        | 3,856<br>3,573<br>237<br>46 | 3,735<br>3,445<br>238<br>53 | (3%)<br>(4%)<br>+0%<br>+14%  | 12,768<br>11,878<br>747<br>143             | 13,908<br>12,985<br>737<br>186             | +9%<br>+9%<br>(1%)<br>+30%                 |