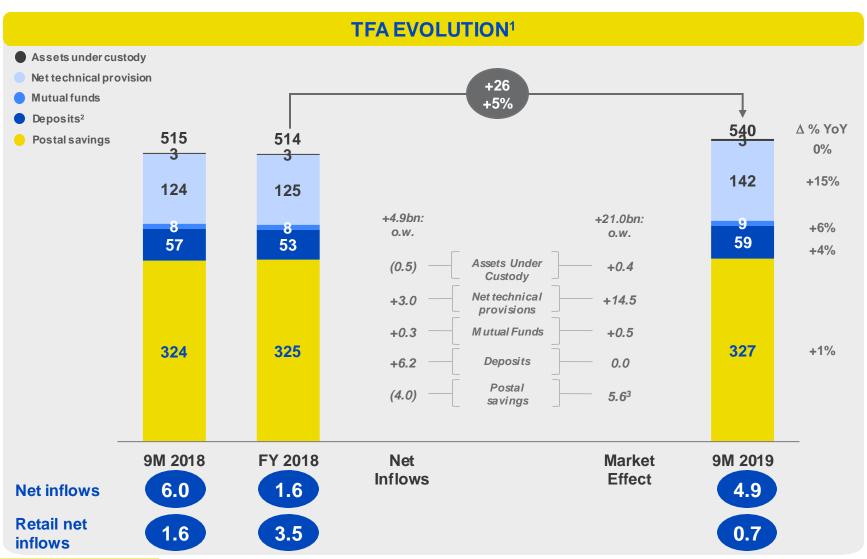

### **GROUP TOTAL FINANCIAL ASSETS**

### POSITIVE NET INFLOWS AND IMPROVED MIX CONFIRM EFFECTIVE COMMERCIAL STRATEGY

€ bn unless otherwise stated

**Poste**italiane

- → TFAs up by 26bn since December 2018, benefitting from positive market effect and 5bn net inflows
- → Net inflows driven by:
  - → Deposits +6.2bn, benefitting from inflows from Public Administration (seasonal effect), retail and Postepay
  - → Insurance +3.0bn, supported by successful multiclass products
  - → Mutual funds +0.3bn in a complex market
  - → Postal savings distribution in line with 2019 target

- Find of period TEA
- Deposits do not include Repo and Poste Italiane liquidity
- Including interests accrued