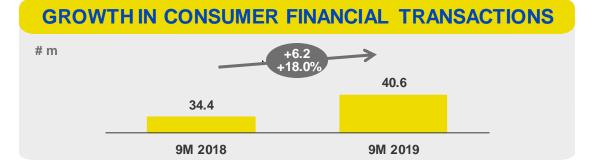

## **GROWTH IN PAYMENTS, MOBILE & DIGITAL**

### KEY METRICS STEADILY IMPROVING

### POSTE ITALIANE DIGITAL FOOTPRINT

### KEY METRICS STEADILY IMPROVING

- **Poste**italiane
- 1. Source: App stores (iOS and Android)
  - Electronic identification refers to number of ID outstanding
  - Digital system to monitor parcels' delivery.