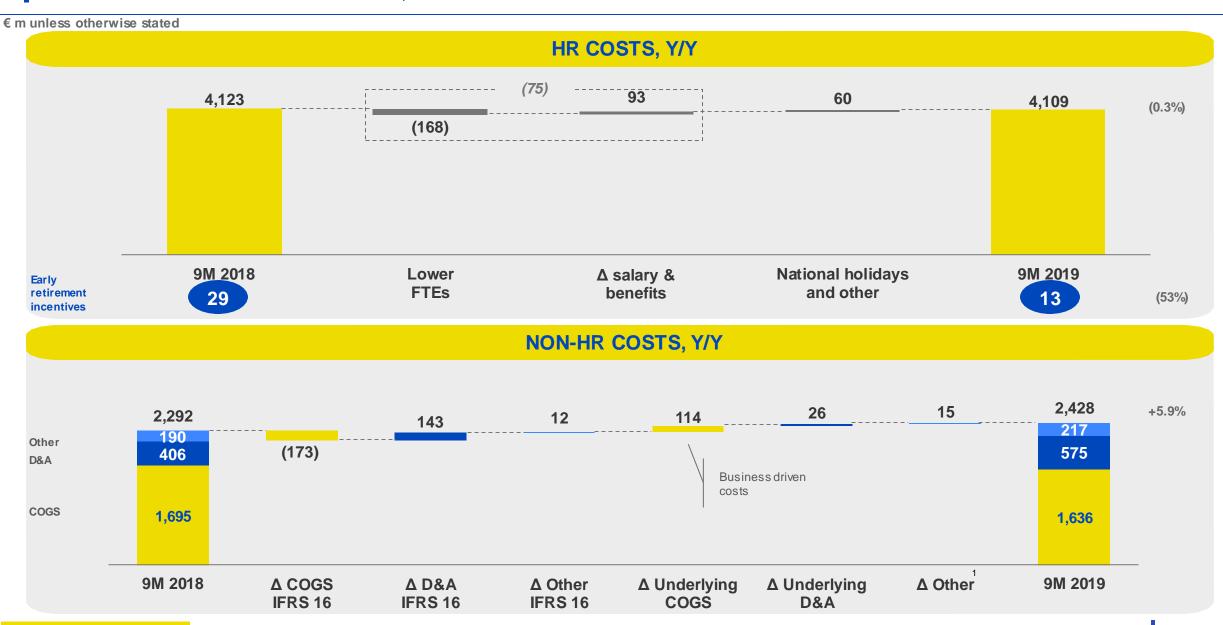

## COST DISCIPLINE – 9M19 VS. 9M18 ONGOING REDUCTION IN FTEs; NON-HR COSTS UP TO SUPPORT GROWTH

## LOWER FTEs DRIVING COST DISCIPLINE, WHILE NON-HR COSTS INCREASE TO SUPPORT GROWTH