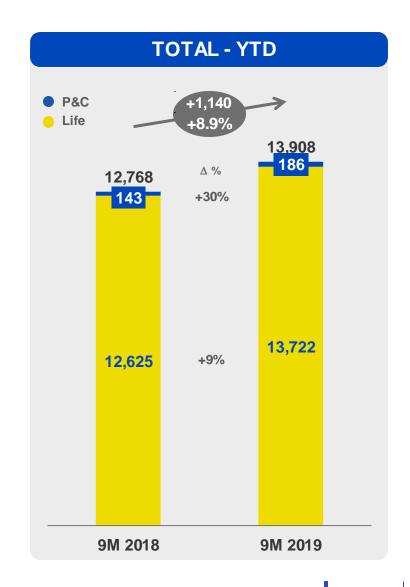

### GROUP PERFORMANCE MAIN KPIs

| OPERATIONAL KPI's                                                                                                                                                                                                 | 3Q 2018                     | 3Q 2019                     | Δ% YoY                       | 9M 2018                                    | 9M 2019                                    | Δ% ΥοΥ                                     |
|-------------------------------------------------------------------------------------------------------------------------------------------------------------------------------------------------------------------|-----------------------------|-----------------------------|------------------------------|--------------------------------------------|--------------------------------------------|--------------------------------------------|
| Mail Volumes (#m) Parcels delivered by mailmen (#m) Parcel volumes (#m) B2C Revenues (€m)                                                                                                                         | 643<br>11<br>31<br>73       | 634<br>14<br>36<br>91       | (1%)<br>+27%<br>+17%<br>+25% | 2,197<br>30<br>89<br>203                   | 2,041<br>37<br>104<br>258                  | (7%)<br>+24%<br>+18%<br>+27%               |
| PAYMENTS, MOBILE & DIGITAL  PostePay cards (#m) of which PostePay Evolution cards (#m) Total payment cards transactions (#bn) of which eCommerce transactions (#m) Mobile & land-line (#m) Digital e-Wallets (#m) |                             |                             |                              | 19.0<br>5.9<br>0.87<br>142.4<br>4.1<br>2.5 | 20.4<br>7.2<br>1.04<br>171.0<br>4.5<br>4.8 | +8%<br>+23%<br>+19%<br>+20%<br>+9%<br>+88% |
| Total Financial Assets - TFAs (€/bn) Product Sales (#m) Unrealized gains (€m)                                                                                                                                     |                             |                             |                              | 515<br>6.3<br>(2,690)                      | 540<br>6.0<br>2,721                        | +5%<br>(5%)<br>n.m.                        |
| Gross Written Premiums (€m) GWP – Life (€m) GWP – Private Pension Plan (€m) GWP – P&C (€m)                                                                                                                        | 3,856<br>3,573<br>237<br>46 | 3,735<br>3,445<br>238<br>53 | (3%)<br>(4%)<br>+0%<br>+14%  | 12,768<br>11,878<br>747<br>143             | 13,908<br>12,985<br>737<br>186             | +9%<br>+9%<br>(1%)<br>+30%                 |