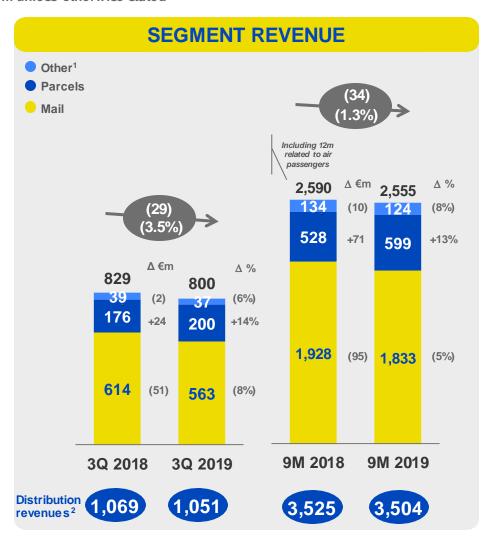

## SEGMENT REVENUES – 3Q & 9M19

### DIVERSIFIED, SUSTAINABLE REVENUE MIX; ADAPTING TO CHANGING MACRO ENVIRONMENT

€ m unless otherwise stated

2. Refer to slide 25 for further details on adjustments

**Poste**italiane

<sup>1.</sup> Financial Services revenues presented in this slide based on gross capital gains whereas figures presented on slide 12 are based on net capital gains

### STRONG PARCEL REVENUE GROWTH; EBIT DOWN ON MAIL, INTERCOMPANY REVENUES & HIGHER COSTS

€ m unless otherwise stated

**Poste**italiane

- → 9M19 mail revenues impacted by nonrecurring activity in 2018 and volumes postponed to 4Q19
- → Strong parcel revenue growth, ahead of expectations and outpacing the market
- → 3Q19 distribution revenues down due to lower fees from postal savings and payment slips
- Increased costs to support transformation (24m in 3Q19 and 118 in 9M19)
- → 9M19 EBIT in line with 2019 target

<sup>1.</sup> Includes Philately, Patenti Via Poste, Poste Motori, Mistral Air and other revenues

<sup>2.</sup> Includes income received by Other Segments in return for use of the distribution network and Corporate Services