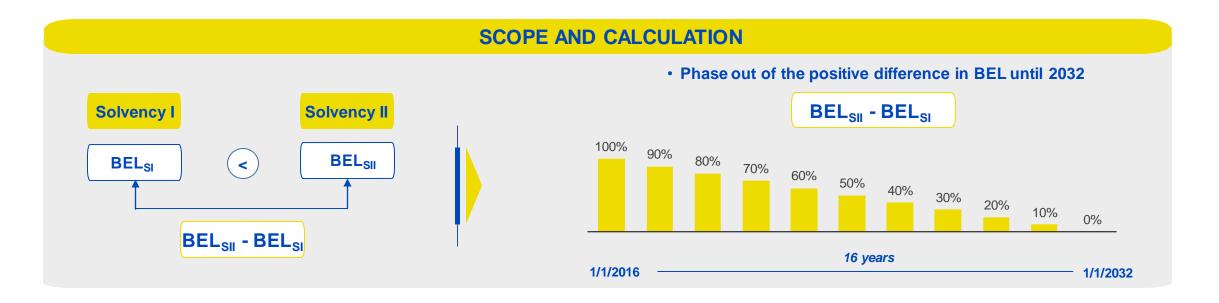

## TRANSITIONAL MEASURES ON TECHNICAL PROVISIONS APPROVED BY THE REGULATOR

#### TRANSITIONAL MEASURES

#### **DESCRIPTION**

Regulatory capital measure introduced by 2014/51/EU Directive

- Temporary deduction on SII Best Estimate Liabilities (BEL)
- Additional buffer to weather potential future volatility
- Long term benefit gradually phasing out by 2032