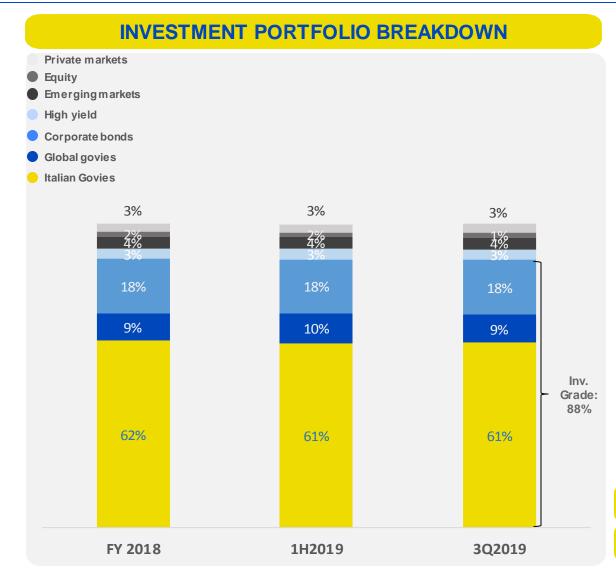

### | FINANCIAL SERVICES: FOCUS ON INVESTMENT PORTFOLIO

**UNREALISED GAINS AT 2.7BN** 

|          | 9M 2018 | FY 2018 | 1H 2019 | 9M 2019 | Var (bps)<br>9M19 vs 1H19 |
|----------|---------|---------|---------|---------|---------------------------|
| BTP 10Y  | 3.15    | 2.74    | 2.10    | 0.82    | (128)                     |
| SWAP 10Y | 0.98    | 0.81    | 0.18    | (0.15)  | (33)                      |
| BTP 15Y  | 3.31    | 3.03    | 2.55    | 1.37    | (118)                     |
| SWAP 15Y | 1.32    | 1.17    | 0.49    | 0.07    | (42)                      |
| BTP 30Y  | 3.72    | 3.53    | 3.09    | 1.91    | (118)                     |
| SWAP 30Y | 1.53    | 1.38    | 0.72    | 0.22    | (50)                      |