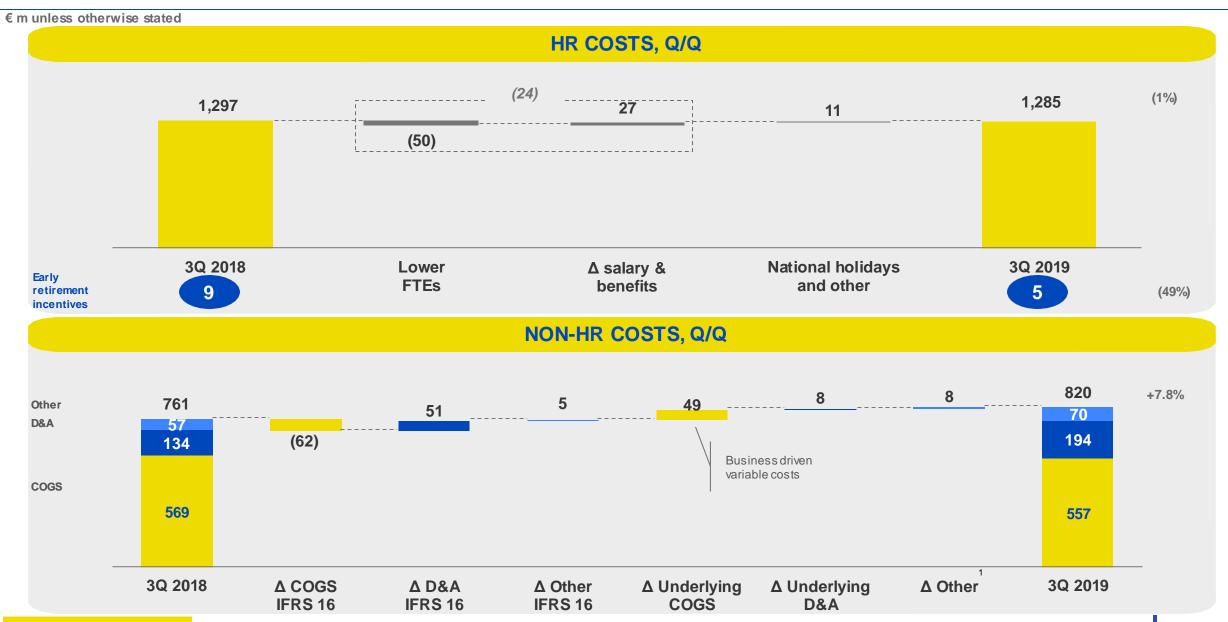

### COST DISCIPLINE - 3Q19 VS. 3Q18

## LOWER FTEs DRIVING COST DISCIPLINE, WHILE NON-HR COSTS INCREASE TO SUPPORT GROWTH