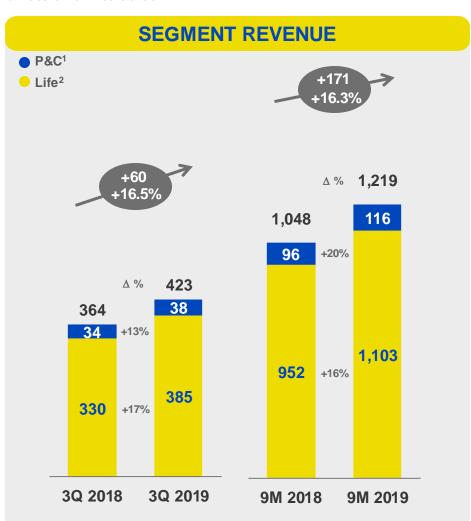

### **INSURANCE SERVICES**

## EBIT GROWTH DRIVEN BY STRONG PERFORMANCE ACROSS ALL BUSINESS LINES

€ m unless otherwise stated

- → Life revenues up benefitting from successful diversification towards multiclass products and investment margin
- → P&C revenues continue to show strong progression driven by all products
- → 9M19 EBIT strongly progressing supported by all product lines

- 1. Includes Poste Welfare Servizi (PWS)
- Includes Private Pension Plan (PPP)