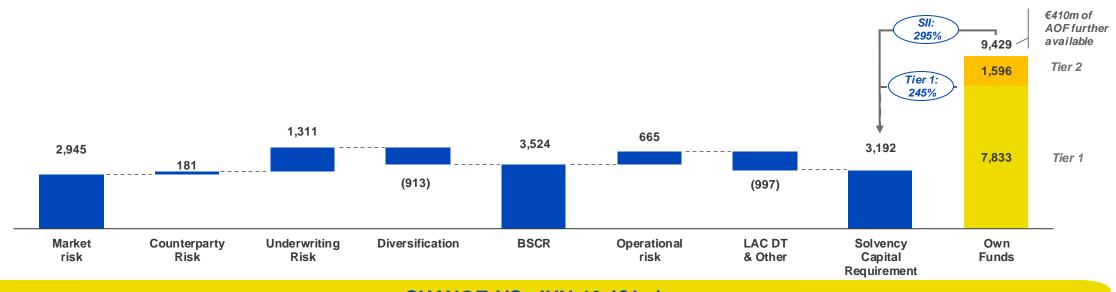

### **SOLVENCY II: OWN FUNDS TIERING AND SCR BREAKDOWN**

MANAGERIAL AMBITION CONFIRMED AT C. 200% THROUGH THE CYCLE

### SOLVENCY II CAPITAL AND SOLVENCY CAPITAL REQUIREMENT EVOLUTION (€ bn)

### CHANGE VS. JUN-19 (€ bn)