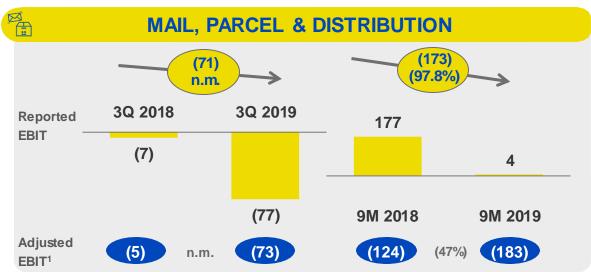

## MAIL, PARCEL & DISTRIBUTION

### STRONG PARCEL REVENUE GROWTH; EBIT DOWN ON MAIL, INTERCOMPANY REVENUES & HIGHER COSTS

€ m unless otherwise stated

**Poste**italiane

- → 9M19 mail revenues impacted by nonrecurring activity in 2018 and volumes postponed to 4Q19
- → Strong parcel revenue growth, ahead of expectations and outpacing the market
- → 3Q19 distribution revenues down due to lower fees from postal savings and payment slips
- Increased costs to support transformation (24m in 3Q19 and 118 in 9M19)
- → 9M19 EBIT in line with 2019 target

## MAIL, PARCEL & DISTRIBUTION PROFIT & LOSS

| €m                                         | 3Q 2018 | 3Q 2019 | Var. | Var.% | 9M 2018 | 9M 2019 | Var.  | Var.% |
|--------------------------------------------|---------|---------|------|-------|---------|---------|-------|-------|
| Segment revenue                            | 829     | 800     | (29) | (3%)  | 2,590   | 2,555   | (34)  | (1%)  |
| Intersegment revenue                       | 1,069   | 1,051   | (18) | (2%)  | 3,525   | 3,504   | (21)  | (1%)  |
| Total revenues                             | 1,898   | 1,851   | (47) | (2%)  | 6,115   | 6,059   | (55)  | (1%)  |
| Personnel expenses                         | 1,269   | 1,261   | (8)  | (1%)  | 4,029   | 4,036   | 7     | +0%   |
| of which personnel expenses                | 1,261   | 1,256   | (5)  | (0%)  | 4,010   | 4,023   | 14    | +0%   |
| of which early retirement incentives       | 8       | 4       | (3)  | (43%) | 19      | 12      | (7)   | (35%) |
| Other operating costs                      | 495     | 470     | (25) | (5%)  | 1,482   | 1,428   | (54)  | (4%)  |
| Intersegment costs                         | 17      | 17      | (0)  | (2%)  | 51      | 54      | 3     | +6%   |
| Total costs                                | 1,781   | 1,747   | (34) | (2%)  | 5,561   | 5,517   | (44)  | (1%)  |
| EBITDA                                     | 117     | 104     | (13) | (11%) | 553     | 542     | (11)  | (2%)  |
| Depreciation, amortisation and impairments | 124     | 181     | 57   | +46%  | 376     | 538     | 162   | +43%  |
| ЕВІТ                                       | -7      | -77     | (71) | n.m.  | 177     | 4       | (173) | (98%) |
| EBIT MARGIN                                | -0.3%   | -4.2%   |      |       | 2.9%    | 0.1%    |       |       |
| Finance income/(costs)                     | -2      | 2       | 5    | n.m.  | -16     | 6       | 23    | +139% |
| Profit/(Loss) before tax                   | -9      | -75     | (66) | n.m.  | 161     | 10      | (150) | (94%) |
| Income tax expense                         | 10      | -15     | (25) | n.m.  | 66      | 20      | (46)  | (69%) |
| Profit for the period                      | -19     | -60     | (41) | n.m.  | 95      | -10     | (105) | n.m.  |