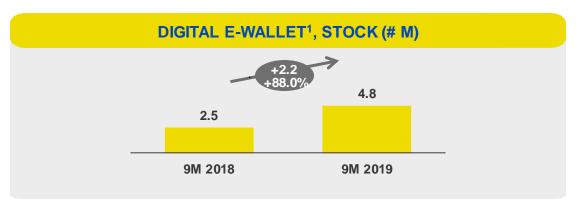

## **GROWTH IN PAYMENTS, MOBILE & DIGITAL**

### KEY METRICS STEADILY IMPROVING

### GROUP PERFORMANCE MAIN KPIs

| OPERATIONAL KPI's                                                                                                                                                                                                 | 3Q 2018                     | 3Q 2019                     | Δ% YoY                       | 9M 2018                                    | 9M 2019                                    | Δ% ΥοΥ                                     |
|-------------------------------------------------------------------------------------------------------------------------------------------------------------------------------------------------------------------|-----------------------------|-----------------------------|------------------------------|--------------------------------------------|--------------------------------------------|--------------------------------------------|
| Mail Volumes (#m) Parcels delivered by mailmen (#m) Parcel volumes (#m) B2C Revenues (€m)                                                                                                                         | 643<br>11<br>31<br>73       | 634<br>14<br>36<br>91       | (1%)<br>+27%<br>+17%<br>+25% | 2,197<br>30<br>89<br>203                   | 2,041<br>37<br>104<br>258                  | (7%)<br>+24%<br>+18%<br>+27%               |
| PAYMENTS, MOBILE & DIGITAL  PostePay cards (#m) of which PostePay Evolution cards (#m) Total payment cards transactions (#bn) of which eCommerce transactions (#m) Mobile & land-line (#m) Digital e-Wallets (#m) |                             |                             |                              | 19.0<br>5.9<br>0.87<br>142.4<br>4.1<br>2.5 | 20.4<br>7.2<br>1.04<br>171.0<br>4.5<br>4.8 | +8%<br>+23%<br>+19%<br>+20%<br>+9%<br>+88% |
| Total Financial Assets - TFAs (€/bn) Product Sales (#m) Unrealized gains (€m)                                                                                                                                     |                             |                             |                              | 515<br>6.3<br>(2,690)                      | 540<br>6.0<br>2,721                        | +5%<br>(5%)<br>n.m.                        |
| Gross Written Premiums (€m) GWP – Life (€m) GWP – Private Pension Plan (€m) GWP – P&C (€m)                                                                                                                        | 3,856<br>3,573<br>237<br>46 | 3,735<br>3,445<br>238<br>53 | (3%)<br>(4%)<br>+0%<br>+14%  | 12,768<br>11,878<br>747<br>143             | 13,908<br>12,985<br>737<br>186             | +9%<br>+9%<br>(1%)<br>+30%                 |