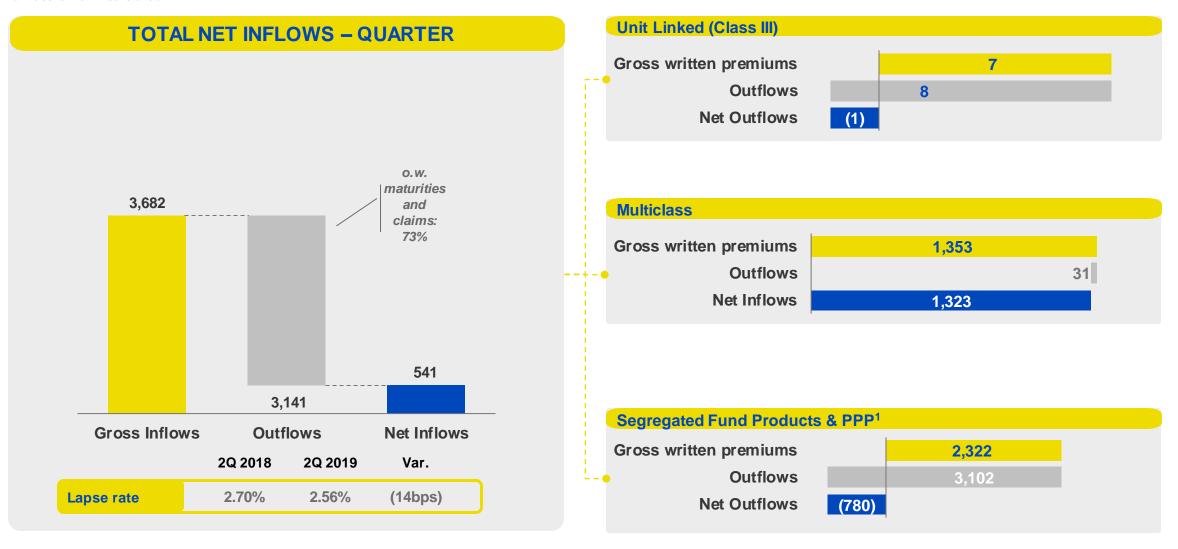

### NET TECHNICAL PROVISIONS INCREASING WHILE CHANGING MIX

CONTINUED DIVERSIFICATION TOWARDS CAPITAL EFFICIENT PRODUCTS

### **INSURANCE SERVICES: GROSS WRITTEN PREMIUM MIX IN 9M 2019**

### MULTICLASS AND P&C PRODUCTS AS KEY DRIVERS OF NEW PRODUCTION

€ m unless otherwise stated

1. Includes Life Protection and PPP