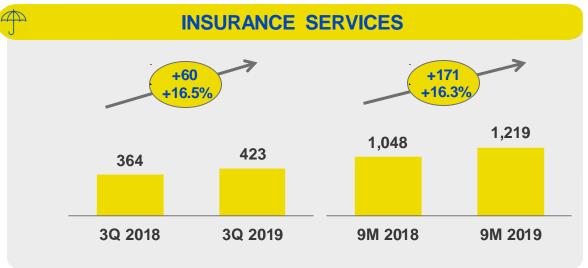

### **INSURANCE SERVICES**

## EBIT GROWTH DRIVEN BY STRONG PERFORMANCE ACROSS ALL BUSINESS LINES

€ m unless otherwise stated

- → Life revenues up benefitting from successful diversification towards multiclass products and investment margin
- → P&C revenues continue to show strong progression driven by all products
- → 9M19 EBIT strongly progressing supported by all product lines

- 1. Includes Poste Welfare Servizi (PWS)
- Includes Private Pension Plan (PPP)

## CONSOLIDATED ACCOUNTS PROFIT & LOSS

| €m                                                                                            | 3Q 2018 | 3Q 2019 | Var. | Var.% | 9M 2018 | 9M 2019 | Var. | Var.% |
|-----------------------------------------------------------------------------------------------|---------|---------|------|-------|---------|---------|------|-------|
| Total revenues                                                                                | 2,522   | 2,568   | 46   | +2%   | 7,951   | 8,089   | 138  | +2%   |
| of which:                                                                                     |         |         |      |       |         |         |      |       |
| Mail, Parcel and Distribution                                                                 | 829     | 800     | (29) | (3%)  | 2,590   | 2,555   | (34) | (1%)  |
| Payments, Mobile and Digital                                                                  | 154     | 171     | 16   | +11%  | 434     | 477     | 43   | +10%  |
| Financial Services                                                                            | 1,175   | 1,173   | (2)  | (0%)  | 3,879   | 3,838   | (42) | (1%)  |
| Insurance Services                                                                            | 364     | 423     | 60   | +16%  | 1,048   | 1,219   | 171  | +16%  |
| Total costs                                                                                   | 2,066   | 2,108   | 42   | +2%   | 6,443   | 6,549   | 106  | +2%   |
| of which:                                                                                     |         |         |      |       |         |         |      |       |
| Total personnel expenses                                                                      | 1,305   | 1,288   | (17) | (1%)  | 4,151   | 4,121   | (30) | (1%)  |
| of which personnel expenses                                                                   | 1,296   | 1,283   | (13) | (1%)  | 4,123   | 4,107   | (15) | (0%)  |
| of which early retirement incentives                                                          | 9       | 5       | (5)  | (49%) | 29      | 13      | (15) | (53%) |
| Other operating costs                                                                         | 626     | 626     | 0    | +0%   | 1,886   | 1,853   | (32) | (2%)  |
| Depreciation, amortisation and impairments                                                    | 134     | 194     | 59   | +44%  | 406     | 575     | 169  | +42%  |
| EBIT                                                                                          | 456     | 459     | 4    | +1%   | 1,509   | 1,540   | 32   | +2%   |
| EBIT Margin                                                                                   | 18.1%   | 17.9%   |      |       | 19.0%   | 19.0%   |      |       |
| Finance income/(costs) and profit/(loss) on investments accounted for using the equity method | 21      | 4       | (17) | (79%) | 43      | 23      | (21) | (48%) |
| Profit before tax                                                                             | 477     | 464     | (13) | (3%)  | 1,552   | 1,563   | 11   | +1%   |
| Income tax expense                                                                            | 156     | 144     | (12) | (8%)  | 496     | 480     | (16) | (3%)  |
| Profit for the period                                                                         | 321     | 320     | (1)  | (0%)  | 1,056   | 1,083   | 27   | +3%   |