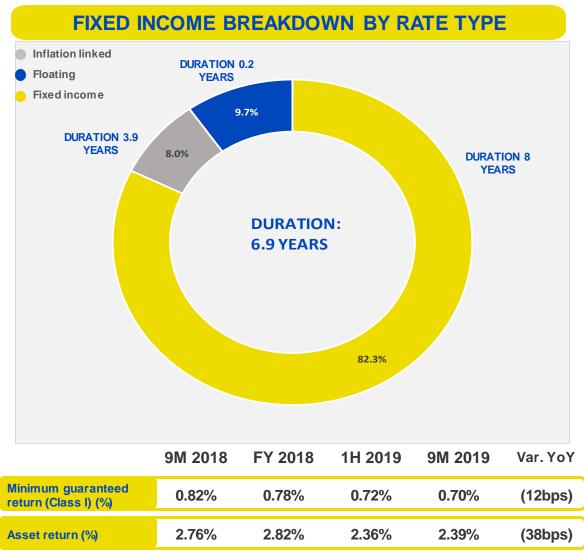

### | FINANCIAL SERVICES: FOCUS ON INVESTMENT PORTFOLIO

**UNREALISED GAINS AT 2.7BN** 

|          | 9M 2018 | FY 2018 | 1H 2019 | 9M 2019 | Var (bps)<br>9M19 vs 1H19 |
|----------|---------|---------|---------|---------|---------------------------|
| BTP 10Y  | 3.15    | 2.74    | 2.10    | 0.82    | (128)                     |
| SWAP 10Y | 0.98    | 0.81    | 0.18    | (0.15)  | (33)                      |
| BTP 15Y  | 3.31    | 3.03    | 2.55    | 1.37    | (118)                     |
| SWAP 15Y | 1.32    | 1.17    | 0.49    | 0.07    | (42)                      |
| BTP 30Y  | 3.72    | 3.53    | 3.09    | 1.91    | (118)                     |
| SWAP 30Y | 1.53    | 1.38    | 0.72    | 0.22    | (50)                      |