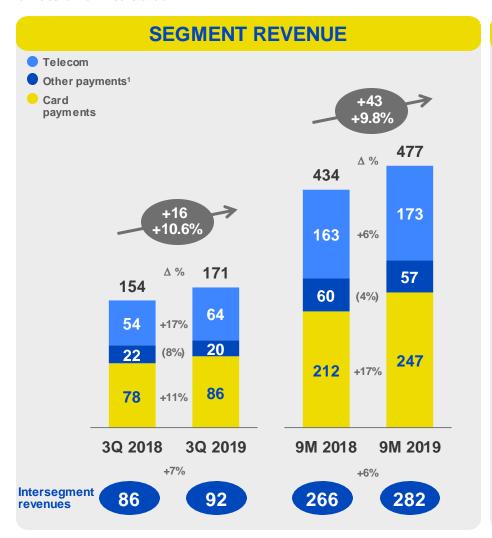

# PAYMENTS, MOBILE & DIGITAL CARD PAYMENTS AND TELECOMS INITIATIVES DRIVING REVENUE GROWTH

€ m unless otherwise stated

- Telecoms and cards payments synergies supporting cros-seling and upselling
- Card payments benefitting from higher stock and transaction volumes
- Other payments down due to tax payments
- Telecoms revenues up, benefitting from successful commercial initiatives in a competitive environment
- 9M19 EBIT well on track to meet 2019 target

# PAYMENTS, MOBILE & DIGITAL PROFIT & LOSS

| €m                                         | 3Q 2018 | 3Q 2019 | Var. | Var.% | 9M 2018 | 9M 2019 | Var. | Var.% |
|--------------------------------------------|---------|---------|------|-------|---------|---------|------|-------|
| Segment revenue                            | 154     | 171     | 16   | +11%  | 434     | 477     | 43   | +10%  |
| Intersegment revenue                       | 86      | 92      | 6    | +7%   | 266     | 282     | 16   | +6%   |
| Total revenues                             | 240     | 262     | 22   | +9%   | 700     | 759     | 59   | +8%   |
| Personnel expenses                         | 7       | 9       | 1    | +19%  | 23      | 24      | 1    | +4%   |
| of which personnel expenses                | 7       | 9       | 1    | +19%  | 23      | 24      | 1    | +4%   |
| of which early retirement incentives       | 0       | 0       | 0    | n.m.  | 0       | 0       | 0    | n.m.  |
| Other operating costs                      | 76      | 86      | 10   | +14%  | 216     | 221     | 5    | +2%   |
| Intersegment costs                         | 97      | 92      | (5)  | (5%)  | 289     | 314     | 26   | +9%   |
| Total costs                                | 180     | 186     | 7    | +4%   | 527     | 559     | 31   | +6%   |
| EBITDA                                     | 60      | 76      | 15   | +26%  | 173     | 200     | 27   | +16%  |
| Depreciation, amortisation and impairments | 6       | 7       | 1    | +13%  | 17      | 20      | 3    | +15%  |
| EBIT                                       | 55      | 69      | 15   | +27%  | 155     | 180     | 25   | +16%  |
| EBIT MARGIN                                | 23%     | 26%     |      |       | 22%     | 24%     |      |       |
| Finance income/(costs)                     | 2       | 2       | 0    | +7%   | 2       | 6       | 4    | +214% |
| Profit/(Loss) before tax                   | 56      | 71      | 15   | +26%  | 157     | 186     | 28   | +18%  |
| Income tax expense                         | 15      | 20      | 4    | +28%  | 40      | 51      | 11   | +28%  |
| Profit for the period                      | 41      | 51      | 10   | +26%  | 117     | 134     | 17   | +15%  |