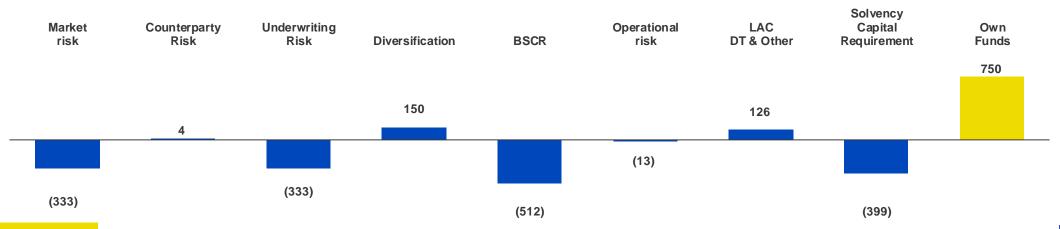

### SOLVENCY II CAPITAL AND SOLVENCY CAPITAL REQUIREMENT EVOLUTION (€ bn)

### CHANGE VS. JUN-19 (€ bn)