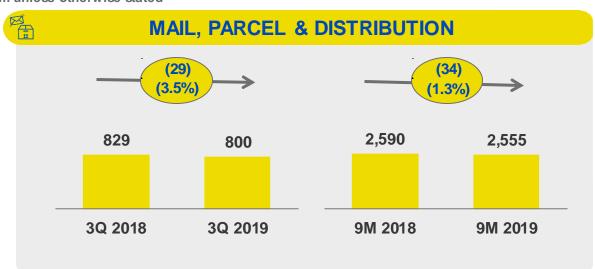

## MAIL, PARCEL & DISTRIBUTION

### STRONG PARCEL REVENUE GROWTH; EBIT DOWN ON MAIL, INTERCOMPANY REVENUES & HIGHER COSTS

€ m unless otherwise stated

**Poste**italiane

- → 9M19 mail revenues impacted by nonrecurring activity in 2018 and volumes postponed to 4Q19
- → Strong parcel revenue growth, ahead of expectations and outpacing the market
- → 3Q19 distribution revenues down due to lower fees from postal savings and payment slips
- Increased costs to support transformation (24m in 3Q19 and 118 in 9M19)
- → 9M19 EBIT in line with 2019 target

## CONSOLIDATED ACCOUNTS PROFIT & LOSS

| €m                                                                                            | 3Q 2018 | 3Q 2019 | Var. | Var.% | 9M 2018 | 9M 2019 | Var. | Var.% |
|-----------------------------------------------------------------------------------------------|---------|---------|------|-------|---------|---------|------|-------|
| Total revenues                                                                                | 2,522   | 2,568   | 46   | +2%   | 7,951   | 8,089   | 138  | +2%   |
| of which:                                                                                     |         |         |      |       |         |         |      |       |
| Mail, Parcel and Distribution                                                                 | 829     | 800     | (29) | (3%)  | 2,590   | 2,555   | (34) | (1%)  |
| Payments, Mobile and Digital                                                                  | 154     | 171     | 16   | +11%  | 434     | 477     | 43   | +10%  |
| Financial Services                                                                            | 1,175   | 1,173   | (2)  | (0%)  | 3,879   | 3,838   | (42) | (1%)  |
| Insurance Services                                                                            | 364     | 423     | 60   | +16%  | 1,048   | 1,219   | 171  | +16%  |
| Total costs                                                                                   | 2,066   | 2,108   | 42   | +2%   | 6,443   | 6,549   | 106  | +2%   |
| of which:                                                                                     |         |         |      |       |         |         |      |       |
| Total personnel expenses                                                                      | 1,305   | 1,288   | (17) | (1%)  | 4,151   | 4,121   | (30) | (1%)  |
| of which personnel expenses                                                                   | 1,296   | 1,283   | (13) | (1%)  | 4,123   | 4,107   | (15) | (0%)  |
| of which early retirement incentives                                                          | 9       | 5       | (5)  | (49%) | 29      | 13      | (15) | (53%) |
| Other operating costs                                                                         | 626     | 626     | 0    | +0%   | 1,886   | 1,853   | (32) | (2%)  |
| Depreciation, amortisation and impairments                                                    | 134     | 194     | 59   | +44%  | 406     | 575     | 169  | +42%  |
| EBIT                                                                                          | 456     | 459     | 4    | +1%   | 1,509   | 1,540   | 32   | +2%   |
| EBIT Margin                                                                                   | 18.1%   | 17.9%   |      |       | 19.0%   | 19.0%   |      |       |
| Finance income/(costs) and profit/(loss) on investments accounted for using the equity method | 21      | 4       | (17) | (79%) | 43      | 23      | (21) | (48%) |
| Profit before tax                                                                             | 477     | 464     | (13) | (3%)  | 1,552   | 1,563   | 11   | +1%   |
| Income tax expense                                                                            | 156     | 144     | (12) | (8%)  | 496     | 480     | (16) | (3%)  |
| Profit for the period                                                                         | 321     | 320     | (1)  | (0%)  | 1,056   | 1,083   | 27   | +3%   |

## MAIL, PARCEL & DISTRIBUTION PROFIT & LOSS

| €m                                         | 3Q 2018 | 3Q 2019 | Var. | Var.% | 9M 2018 | 9M 2019 | Var.  | Var.% |
|--------------------------------------------|---------|---------|------|-------|---------|---------|-------|-------|
| Segment revenue                            | 829     | 800     | (29) | (3%)  | 2,590   | 2,555   | (34)  | (1%)  |
| Intersegment revenue                       | 1,069   | 1,051   | (18) | (2%)  | 3,525   | 3,504   | (21)  | (1%)  |
| Total revenues                             | 1,898   | 1,851   | (47) | (2%)  | 6,115   | 6,059   | (55)  | (1%)  |
| Personnel expenses                         | 1,269   | 1,261   | (8)  | (1%)  | 4,029   | 4,036   | 7     | +0%   |
| of which personnel expenses                | 1,261   | 1,256   | (5)  | (0%)  | 4,010   | 4,023   | 14    | +0%   |
| of which early retirement incentives       | 8       | 4       | (3)  | (43%) | 19      | 12      | (7)   | (35%) |
| Other operating costs                      | 495     | 470     | (25) | (5%)  | 1,482   | 1,428   | (54)  | (4%)  |
| Intersegment costs                         | 17      | 17      | (0)  | (2%)  | 51      | 54      | 3     | +6%   |
| Total costs                                | 1,781   | 1,747   | (34) | (2%)  | 5,561   | 5,517   | (44)  | (1%)  |
| EBITDA                                     | 117     | 104     | (13) | (11%) | 553     | 542     | (11)  | (2%)  |
| Depreciation, amortisation and impairments | 124     | 181     | 57   | +46%  | 376     | 538     | 162   | +43%  |
| ЕВІТ                                       | -7      | -77     | (71) | n.m.  | 177     | 4       | (173) | (98%) |
| EBIT MARGIN                                | -0.3%   | -4.2%   |      |       | 2.9%    | 0.1%    |       |       |
| Finance income/(costs)                     | -2      | 2       | 5    | n.m.  | -16     | 6       | 23    | +139% |
| Profit/(Loss) before tax                   | -9      | -75     | (66) | n.m.  | 161     | 10      | (150) | (94%) |
| Income tax expense                         | 10      | -15     | (25) | n.m.  | 66      | 20      | (46)  | (69%) |
| Profit for the period                      | -19     | -60     | (41) | n.m.  | 95      | -10     | (105) | n.m.  |