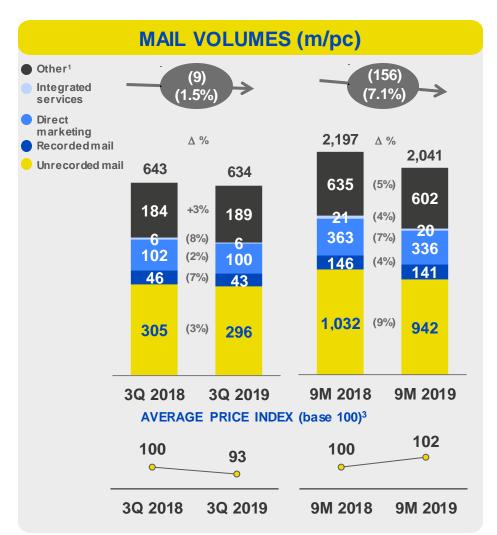

## MAIL, PARCEL & DISTRIBUTION: VOLUMES AND PRICING

LOWER DECLINE IN Q3 MAIL VOLUMES THANKS TO LOWER MARGIN PRODUCTS; STRONG PARCEL GROWTH

- → Lower decline in quarterly mail volumes mainly thanks to traditional unrecorded product
- Mail average price down in 3Q due to volume-mix effect; 9M19 benefits from July 2018 repricing
- → Strong B2B and B2C volumes progression, leveraging ongoing transformation across logistic value chain
- Parcel average price lower due to higher B2C contribution

<sup>.</sup> Includes Multichannel services, Editorial services, Postel volumes and other basic services;

<sup>.</sup> Includes International parcels and partnership with other logistic operators

Including any product mix effect