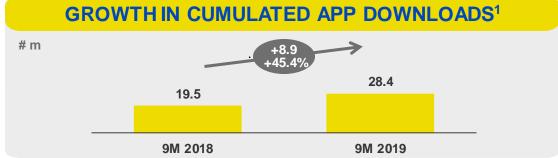

## **GROWTH IN PAYMENTS, MOBILE & DIGITAL**

### KEY METRICS STEADILY IMPROVING

### POSTE ITALIANE DIGITAL FOOTPRINT

### KEY METRICS STEADILY IMPROVING

- **Poste**italiane
- 1. Source: App stores (iOS and Android)
  - Electronic identification refers to number of ID outstanding
  - Digital system to monitor parcels' delivery.