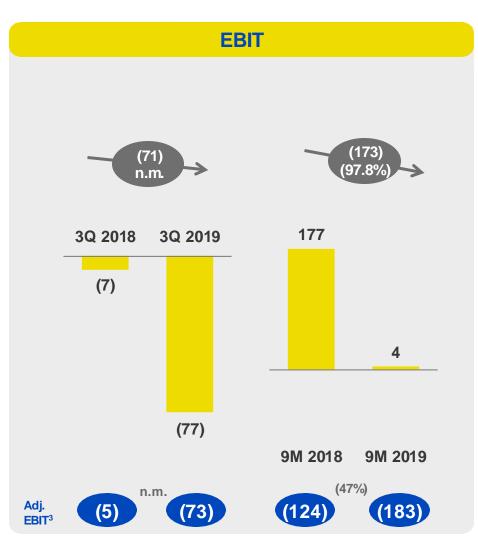

## **SEGMENT EBIT – 3Q & 9M19**

### ALL SEGMENTS ON TRACK TO MEET 2019 TARGETS

€ m unless otherwise stated

**Poste**italiane

<sup>1. 3</sup>Q18 EBIT adjusted for Commissioning on Visa for 6m and Early retirement incentives for 8m; 3Q19 EBIT adjusted for early retirement incentives for 4m. 9M18 EBIT adjusted for: Commissioning on net capital gains for 307m, commissioning on Visa for 13m and early retirement charges for 19m; 9M19 EBIT adjusted for: commissioning on net capital gains for 199m and early retirement incentives for 12m

### STRONG PARCEL REVENUE GROWTH; EBIT DOWN ON MAIL, INTERCOMPANY REVENUES & HIGHER COSTS

€ m unless otherwise stated

**Poste**italiane

- → 9M19 mail revenues impacted by nonrecurring activity in 2018 and volumes postponed to 4Q19
- → Strong parcel revenue growth, ahead of expectations and outpacing the market
- → 3Q19 distribution revenues down due to lower fees from postal savings and payment slips
- Increased costs to support transformation (24m in 3Q19 and 118 in 9M19)
- → 9M19 EBIT in line with 2019 target

<sup>3. 3</sup>Q18 EBIT adjusted for Commissioning on Visa for 13m and early retirement incentives for 8m; 3Q19 EBIT adjusted for early retirement incentives for 4m. 9M18 EBIT adjusted for: Commissioning on net capital gains for 307m, commissioning on Visa for 13m and early retirement charges for 19m; 9M19 EBIT adjusted for: commissioning on net capital gains for 199m and early retirement incentives for 12m