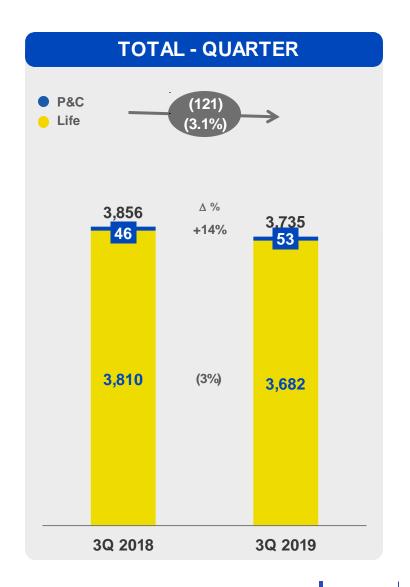

### GROUP PERFORMANCE MAIN KPIs

| OPERATIONAL KPI's                                                                                                                                                                                                 | 3Q 2018                     | 3Q 2019                     | Δ% YoY                       | 9M 2018                                    | 9M 2019                                    | Δ% ΥοΥ                                     |
|-------------------------------------------------------------------------------------------------------------------------------------------------------------------------------------------------------------------|-----------------------------|-----------------------------|------------------------------|--------------------------------------------|--------------------------------------------|--------------------------------------------|
| Mail Volumes (#m) Parcels delivered by mailmen (#m) Parcel volumes (#m) B2C Revenues (€m)                                                                                                                         | 643<br>11<br>31<br>73       | 634<br>14<br>36<br>91       | (1%)<br>+27%<br>+17%<br>+25% | 2,197<br>30<br>89<br>203                   | 2,041<br>37<br>104<br>258                  | (7%)<br>+24%<br>+18%<br>+27%               |
| PAYMENTS, MOBILE & DIGITAL  PostePay cards (#m) of which PostePay Evolution cards (#m) Total payment cards transactions (#bn) of which eCommerce transactions (#m) Mobile & land-line (#m) Digital e-Wallets (#m) |                             |                             |                              | 19.0<br>5.9<br>0.87<br>142.4<br>4.1<br>2.5 | 20.4<br>7.2<br>1.04<br>171.0<br>4.5<br>4.8 | +8%<br>+23%<br>+19%<br>+20%<br>+9%<br>+88% |
| Total Financial Assets - TFAs (€/bn) Product Sales (#m) Unrealized gains (€m)                                                                                                                                     |                             |                             |                              | 515<br>6.3<br>(2,690)                      | 540<br>6.0<br>2,721                        | +5%<br>(5%)<br>n.m.                        |
| Gross Written Premiums (€m) GWP – Life (€m) GWP – Private Pension Plan (€m) GWP – P&C (€m)                                                                                                                        | 3,856<br>3,573<br>237<br>46 | 3,735<br>3,445<br>238<br>53 | (3%)<br>(4%)<br>+0%<br>+14%  | 12,768<br>11,878<br>747<br>143             | 13,908<br>12,985<br>737<br>186             | +9%<br>+9%<br>(1%)<br>+30%                 |