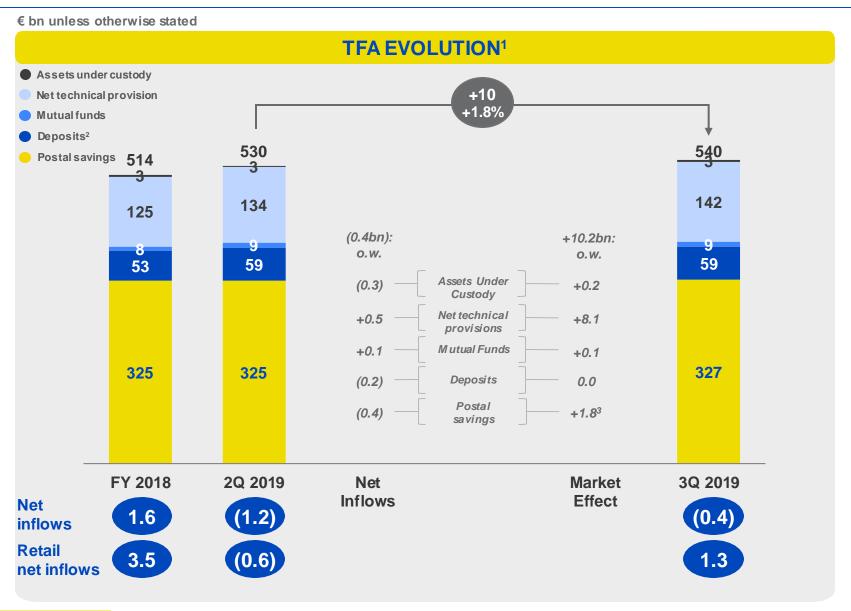

### **GROUP TOTAL FINANCIAL ASSETS IN 3Q 2019**

### POSITIVE RETAIL NET INFLOWS AND IMPROVED STOCK MIX CONFIRM EFFECTIVE COMMERCIAL STRATEGY

### **KEY HIGHLIGHTS**

- → TFA at 540bn up by 10bn vs. 1H19
- → Net inflows driven by:
  - → Insurance +0.5bn supported by multiclass products
  - → Mutual funds +0.1bn
- → Strong market effect of 10.2bn

**Poste**italiane

End of period TEA

Deposits do not include Repo and Poste Italiane liquidity

Including interests accrued