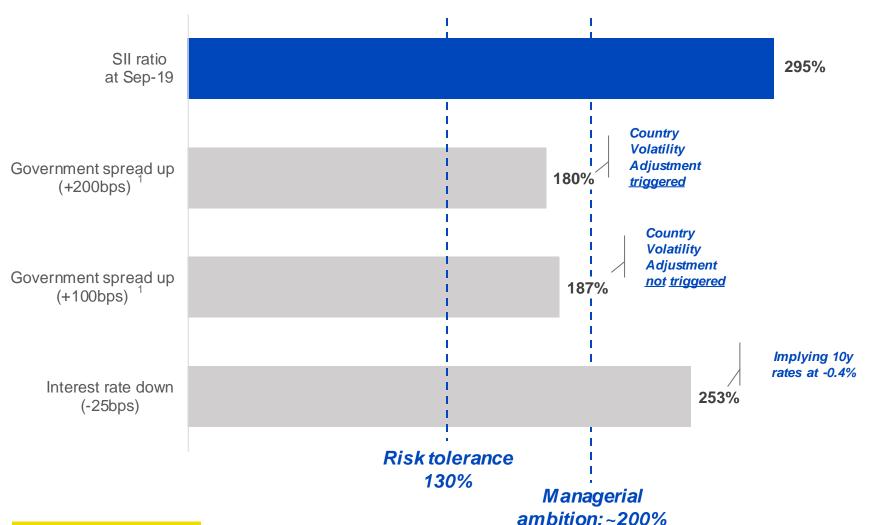

### **SOLVENCY II RATIO**

## SOLVENCY II RATIO ABOVE MANAGERIAL AMBITION THROUGH THE CYCLE

- → Managerial ambition confirmed at c.200% through the cycle
- → Positive impact of Italian govies more than offset lower risk free rates
- → Lower capital requirements on underwriting and market risk thanks to higher unrealized capital gains (15.1bn at end Sep-19)
- → Transitional measures approved by regulator and not yet included, will provide additional buffer to weather potential future market volatility

### **SOLVENCY II – KEY SENSITIVITIES**

### DISCIPLINED RISK APPETITE FRAMEWORK TO SUCCESSFULLY WEATHER FUTURE VOLATILITY

#### **SOLVENCY RATIO SENSITIVITIES**