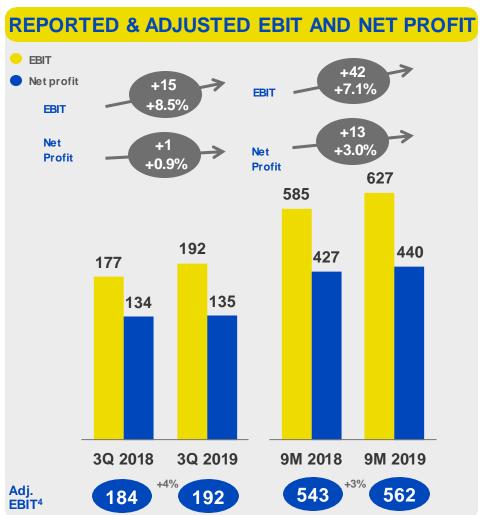

### **EXPLANATORY NOTES TO ADJUSTED FIGURES**

|                                          | 3Q 2018 | 3Q 2019 | EUR m | %      | 9M 2018 | 9M 2019 | EUR m | %      |
|------------------------------------------|---------|---------|-------|--------|---------|---------|-------|--------|
| SEGMENT REPORTED REVENUES                | 1,175   | 1,173   | (2)   | (0.1%) | 3,879   | 3,838   | (42)  | (1.1%) |
| GROSS CAPITAL GAINS ON INV. PORTFOLIO    | 0       | 0       |       |        | 404     | 261     |       |        |
| VISA - IFRS 9 VALUATION                  | 7       | 3       |       |        | 17      | 19      |       |        |
| VISA - CAPITAL GAIN ON SHARES DISPOSAL   | 0       | 0       |       |        | 0       | 1       |       |        |
| SEGMENT ADJUSTED REVENUES                | 1,168   | 1,170   | 3     | +0.2%  | 3,459   | 3,556   | 97    | +2.8%  |
| INTERSEGMENT REVENUES                    | 150     | 163     | 13    | +8.4%  | 488     | 535     | 46    | +9.5%  |
| ADJUSTED TOTAL REVENUES                  | 1,318   | 1,333   | 16    | +1.2%  | 3,948   | 4,091   | 143   | +3.6%  |
| REPORTED COSTS                           | 1,148   | 1,144   | (4)   | (0.3%) | 3,783   | 3,746   | (37)  | (1.0%) |
| EARLY RETIREMENT INCENTIVES              | 2       | 0       |       |        | 9       | 1       |       |        |
| CAPITAL LOSSES ON INV. PORTFOLIO         | 0       | 0       |       |        | 25      | 6       |       |        |
| CAPITAL GAINS COMMISSIONING              | 0       | 0       |       |        | 307     | 199     |       |        |
| VISA - FAIR VALUE HEDGE                  | 0       | 2       |       |        | 0       | 11      |       |        |
| REAL ESTATE FUNDS PROVISIONS             | 7       | 0       |       |        | 24      | 0       |       |        |
| VISA - COMMISSIONING ON IFRS 9 VALUATION | 6       | 0       |       |        | 13      | 0       |       |        |
| ADJUSTED COSTS                           | 1,133   | 1,141   | 8     | +0.7%  | 3,404   | 3,529   | 125   | +3.7%  |
| REPORTED EBIT                            | 177     | 192     | 15    | +8.5%  | 585     | 627     | 42    | +7.1%  |
| ADJUSTED EBIT                            | 184     | 192     | 7     | +4.1%  | 543     | 562     | 18    | +3.4%  |
|                                          |         |         |       |        |         |         |       |        |
| REPORTED NET PROFIT                      | 134     | 135     | 1     | +0.9%  | 427     | 440     | 13    | +3.0%  |
| ADJUSTED NET PROFIT                      | 139     | 135     | (4)   | (2.9%) | 396     | 391     | (5)   | (1.3%) |