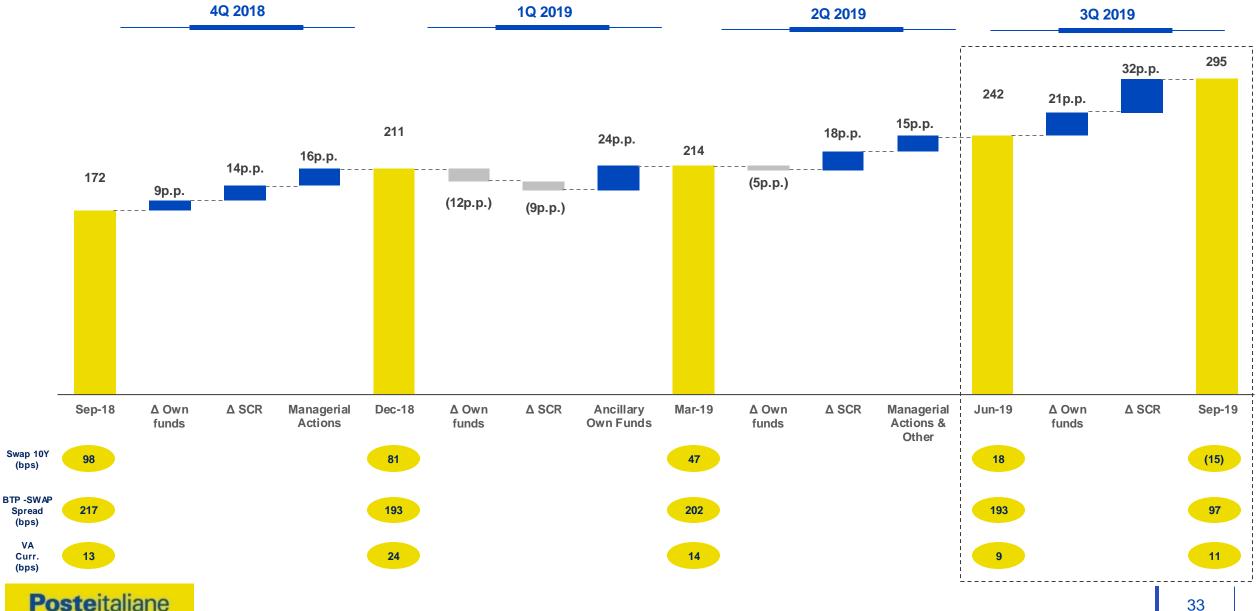

### **SOLVENCY II RATIO**

## SOLVENCY II RATIO ABOVE MANAGERIAL AMBITION THROUGH THE CYCLE

- → Managerial ambition confirmed at c.200% through the cycle
- → Positive impact of Italian govies more than offset lower risk free rates
- → Lower capital requirements on underwriting and market risk thanks to higher unrealized capital gains (15.1bn at end Sep-19)
- → Transitional measures approved by regulator and not yet included, will provide additional buffer to weather potential future market volatility

### **SOLVENCY II EVOLUTION**

## MANAGERIAL AMBITION CONFIRMED AT C. 200% THROUGH THE CYCLE