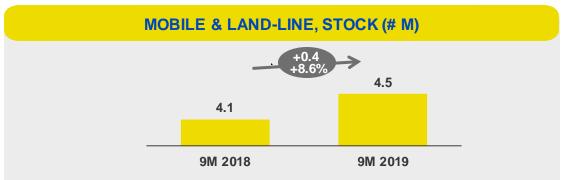

## **GROWTH IN PAYMENTS, MOBILE & DIGITAL**

### KEY METRICS STEADILY IMPROVING

### GROUP PERFORMANCE MAIN KPIs

| OPERATIONAL KPI's                                                                                                                                                                                                 | 3Q 2018                     | 3Q 2019                     | Δ% YoY                       | 9M 2018                                    | 9M 2019                                    | Δ% ΥοΥ                                     |
|-------------------------------------------------------------------------------------------------------------------------------------------------------------------------------------------------------------------|-----------------------------|-----------------------------|------------------------------|--------------------------------------------|--------------------------------------------|--------------------------------------------|
| Mail Volumes (#m) Parcels delivered by mailmen (#m) Parcel volumes (#m) B2C Revenues (€m)                                                                                                                         | 643<br>11<br>31<br>73       | 634<br>14<br>36<br>91       | (1%)<br>+27%<br>+17%<br>+25% | 2,197<br>30<br>89<br>203                   | 2,041<br>37<br>104<br>258                  | (7%)<br>+24%<br>+18%<br>+27%               |
| PAYMENTS, MOBILE & DIGITAL  PostePay cards (#m) of which PostePay Evolution cards (#m) Total payment cards transactions (#bn) of which eCommerce transactions (#m) Mobile & land-line (#m) Digital e-Wallets (#m) |                             |                             |                              | 19.0<br>5.9<br>0.87<br>142.4<br>4.1<br>2.5 | 20.4<br>7.2<br>1.04<br>171.0<br>4.5<br>4.8 | +8%<br>+23%<br>+19%<br>+20%<br>+9%<br>+88% |
| Total Financial Assets - TFAs (€/bn) Product Sales (#m) Unrealized gains (€m)                                                                                                                                     |                             |                             |                              | 515<br>6.3<br>(2,690)                      | 540<br>6.0<br>2,721                        | +5%<br>(5%)<br>n.m.                        |
| Gross Written Premiums (€m) GWP – Life (€m) GWP – Private Pension Plan (€m) GWP – P&C (€m)                                                                                                                        | 3,856<br>3,573<br>237<br>46 | 3,735<br>3,445<br>238<br>53 | (3%)<br>(4%)<br>+0%<br>+14%  | 12,768<br>11,878<br>747<br>143             | 13,908<br>12,985<br>737<br>186             | +9%<br>+9%<br>(1%)<br>+30%                 |