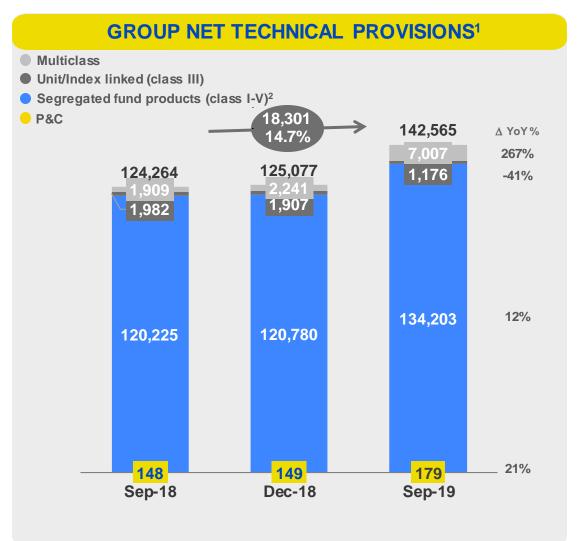

### NET TECHNICAL PROVISIONS INCREASING WHILE CHANGING MIX

CONTINUED DIVERSIFICATION TOWARDS CAPITAL EFFICIENT PRODUCTS