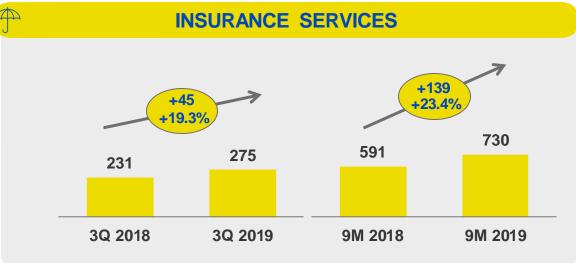

### **INSURANCE SERVICES**

## EBIT GROWTH DRIVEN BY STRONG PERFORMANCE ACROSS ALL BUSINESS LINES

€ m unless otherwise stated

- → Life revenues up benefitting from successful diversification towards multiclass products and investment margin
- → P&C revenues continue to show strong progression driven by all products
- → 9M19 EBIT strongly progressing supported by all product lines