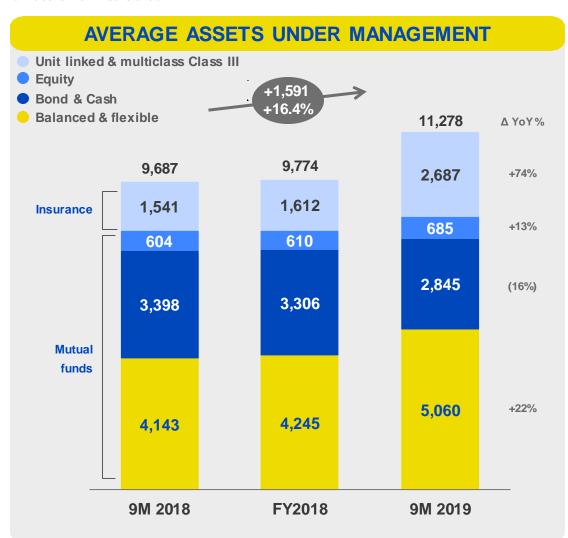

### **ASSET MANAGEMENT PROGRESSING**

### MULTICLASS INSURANCE PRODUCTS AND MUTUAL FUNDS NET SALES DRIVING AUM GROWTH