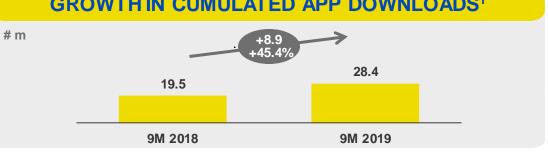

## **GROWTH IN PAYMENTS, MOBILE & DIGITAL**

### KEY METRICS STEADILY IMPROVING

### POSTE ITALIANE DIGITAL FOOTPRINT

### KEY METRICS STEADILY IMPROVING

- **Poste**italiane
- 1. Source: App stores (iOS and Android)
  - Electronic identification refers to number of ID outstanding
  - Digital system to monitor parcels' delivery.