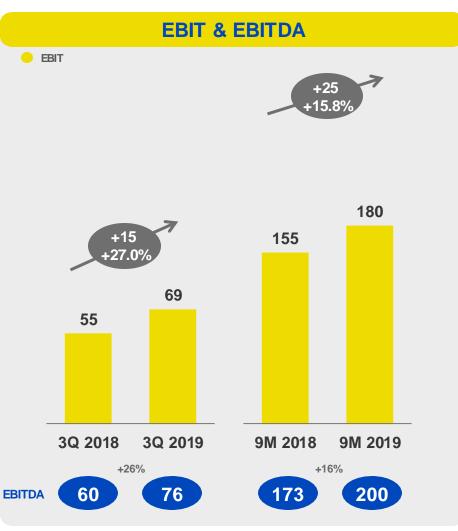

# PAYMENTS, MOBILE & DIGITAL CARD PAYMENTS AND TELECOMS INITIATIVES DRIVING REVENUE GROWTH

€ m unless otherwise stated

- Telecoms and cards payments synergies supporting cros-seling and upselling
- Card payments benefitting from higher stock and transaction volumes
- Other payments down due to tax payments
- Telecoms revenues up, benefitting from successful commercial initiatives in a competitive environment
- 9M19 EBIT well on track to meet 2019 target

# PAYMENTS, MOBILE & DIGITAL PROFIT & LOSS

| €m                                         | 3Q 2018 | 3Q 2019 | Var. | Var.% | 9M 2018 | 9M 2019 | Var. | Var.% |
|--------------------------------------------|---------|---------|------|-------|---------|---------|------|-------|
| Segment revenue                            | 154     | 171     | 16   | +11%  | 434     | 477     | 43   | +10%  |
| Intersegment revenue                       | 86      | 92      | 6    | +7%   | 266     | 282     | 16   | +6%   |
| Total revenues                             | 240     | 262     | 22   | +9%   | 700     | 759     | 59   | +8%   |
| Personnel expenses                         | 7       | 9       | 1    | +19%  | 23      | 24      | 1    | +4%   |
| of which personnel expenses                | 7       | 9       | 1    | +19%  | 23      | 24      | 1    | +4%   |
| of which early retirement incentives       | 0       | 0       | 0    | n.m.  | 0       | 0       | 0    | n.m.  |
| Other operating costs                      | 76      | 86      | 10   | +14%  | 216     | 221     | 5    | +2%   |
| Intersegment costs                         | 97      | 92      | (5)  | (5%)  | 289     | 314     | 26   | +9%   |
| Total costs                                | 180     | 186     | 7    | +4%   | 527     | 559     | 31   | +6%   |
| EBITDA                                     | 60      | 76      | 15   | +26%  | 173     | 200     | 27   | +16%  |
| Depreciation, amortisation and impairments | 6       | 7       | 1    | +13%  | 17      | 20      | 3    | +15%  |
| EBIT                                       | 55      | 69      | 15   | +27%  | 155     | 180     | 25   | +16%  |
| EBIT MARGIN                                | 23%     | 26%     |      |       | 22%     | 24%     |      |       |
| Finance income/(costs)                     | 2       | 2       | 0    | +7%   | 2       | 6       | 4    | +214% |
| Profit/(Loss) before tax                   | 56      | 71      | 15   | +26%  | 157     | 186     | 28   | +18%  |
| Income tax expense                         | 15      | 20      | 4    | +28%  | 40      | 51      | 11   | +28%  |
| Profit for the period                      | 41      | 51      | 10   | +26%  | 117     | 134     | 17   | +15%  |