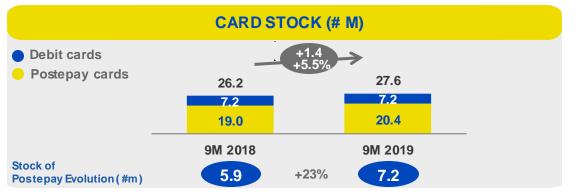

## **GROWTH IN PAYMENTS, MOBILE & DIGITAL**

### KEY METRICS STEADILY IMPROVING

### GROUP PERFORMANCE MAIN KPIs

| OPERATIONAL KPI's                                                                                                                                                                                                 | 3Q 2018                     | 3Q 2019                     | Δ% YoY                       | 9M 2018                                    | 9M 2019                                    | Δ% ΥοΥ                                     |
|-------------------------------------------------------------------------------------------------------------------------------------------------------------------------------------------------------------------|-----------------------------|-----------------------------|------------------------------|--------------------------------------------|--------------------------------------------|--------------------------------------------|
| Mail Volumes (#m) Parcels delivered by mailmen (#m) Parcel volumes (#m) B2C Revenues (€m)                                                                                                                         | 643<br>11<br>31<br>73       | 634<br>14<br>36<br>91       | (1%)<br>+27%<br>+17%<br>+25% | 2,197<br>30<br>89<br>203                   | 2,041<br>37<br>104<br>258                  | (7%)<br>+24%<br>+18%<br>+27%               |
| PAYMENTS, MOBILE & DIGITAL  PostePay cards (#m) of which PostePay Evolution cards (#m) Total payment cards transactions (#bn) of which eCommerce transactions (#m) Mobile & land-line (#m) Digital e-Wallets (#m) |                             |                             |                              | 19.0<br>5.9<br>0.87<br>142.4<br>4.1<br>2.5 | 20.4<br>7.2<br>1.04<br>171.0<br>4.5<br>4.8 | +8%<br>+23%<br>+19%<br>+20%<br>+9%<br>+88% |
| Total Financial Assets - TFAs (€/bn) Product Sales (#m) Unrealized gains (€m)                                                                                                                                     |                             |                             |                              | 515<br>6.3<br>(2,690)                      | 540<br>6.0<br>2,721                        | +5%<br>(5%)<br>n.m.                        |
| Gross Written Premiums (€m) GWP – Life (€m) GWP – Private Pension Plan (€m) GWP – P&C (€m)                                                                                                                        | 3,856<br>3,573<br>237<br>46 | 3,735<br>3,445<br>238<br>53 | (3%)<br>(4%)<br>+0%<br>+14%  | 12,768<br>11,878<br>747<br>143             | 13,908<br>12,985<br>737<br>186             | +9%<br>+9%<br>(1%)<br>+30%                 |