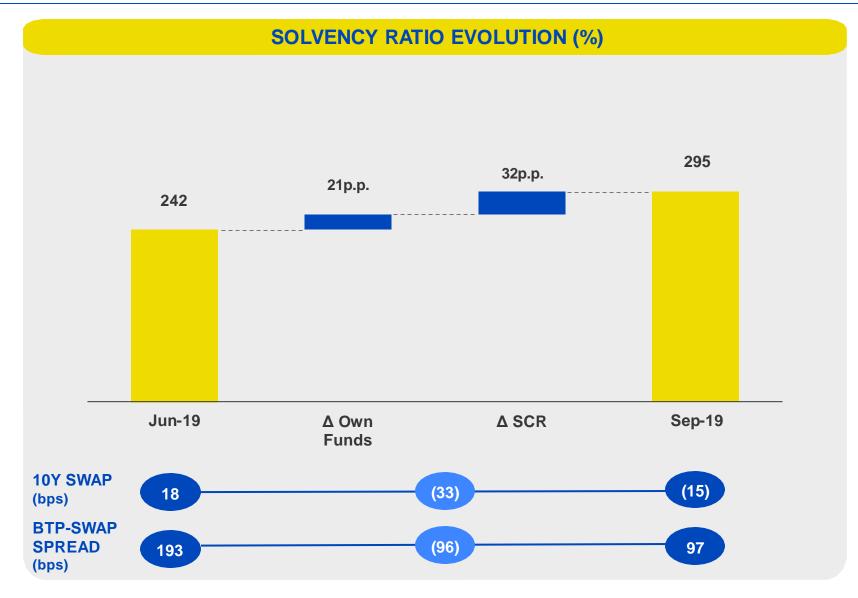

### **SOLVENCY II RATIO**

## SOLVENCY II RATIO ABOVE MANAGERIAL AMBITION THROUGH THE CYCLE

- → Managerial ambition confirmed at c.200% through the cycle
- → Positive impact of Italian govies more than offset lower risk free rates
- → Lower capital requirements on underwriting and market risk thanks to higher unrealized capital gains (15.1bn at end Sep-19)
- → Transitional measures approved by regulator and not yet included, will provide additional buffer to weather potential future market volatility