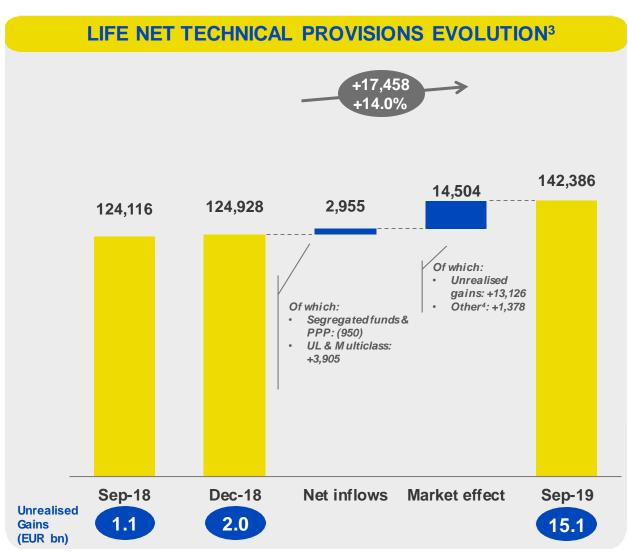

### INSURANCE SERVICES UNREALIZED CAPITAL GAINS UP TO c.15.1BN

## SOLVENCY II RATIO ABOVE MANAGERIAL AMBITION THROUGH THE CYCLE

- → Managerial ambition confirmed at c.200% through the cycle
- → Positive impact of Italian govies more than offset lower risk free rates
- → Lower capital requirements on underwriting and market risk thanks to higher unrealized capital gains (15.1bn at end Sep-19)
- → Transitional measures approved by regulator and not yet included, will provide additional buffer to weather potential future market volatility