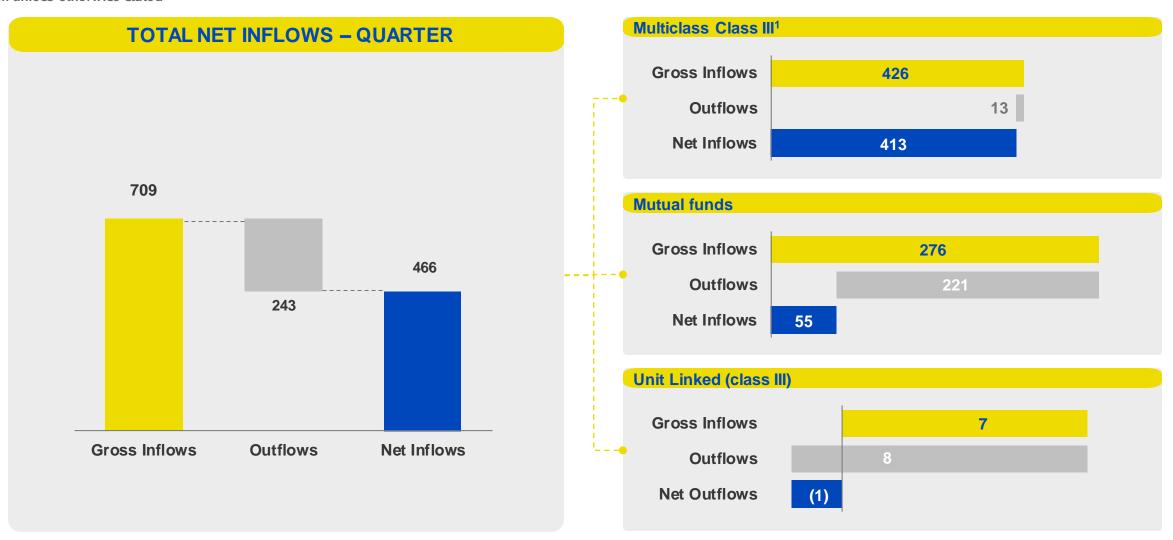

## **ASSET MANAGEMENT NET INFLOWS INCREASING IN 3Q19**

### INSURANCE PRODUCTS AND MUTUAL FUNDS NET SALES RESULTING IN POSITIVE NET INFLOWS

<sup>1.</sup> Portion of unit linked within multiclass products