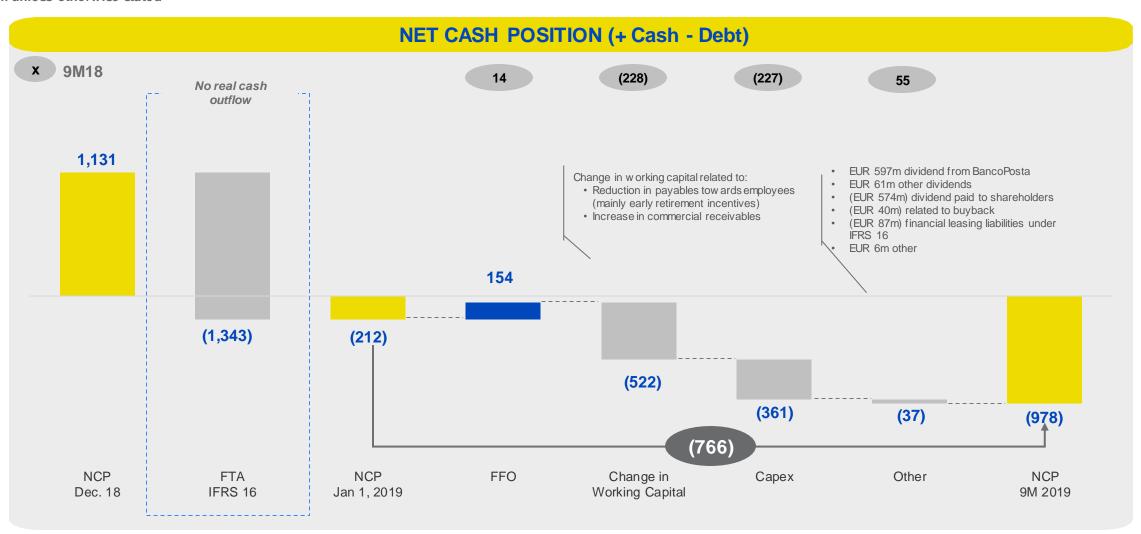

### MAIL, PARCEL & DISTRIBUTION NET CASH POSITION

#### SOLID CASH POSITION IMPACTED BY THE FIRST TIME ADOPTION OF IFRS 16

€ m unless otherwise stated