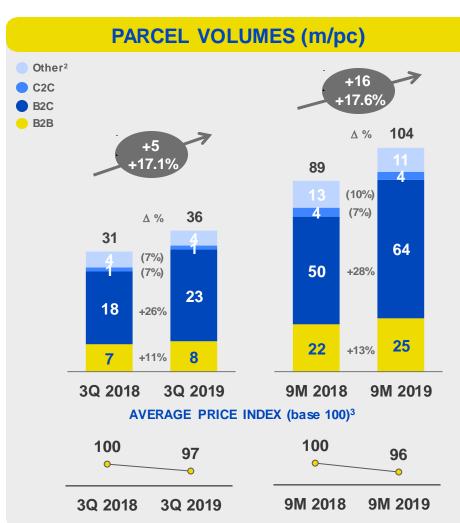

## MAIL, PARCEL & DISTRIBUTION: VOLUMES AND PRICING

LOWER DECLINE IN Q3 MAIL VOLUMES THANKS TO LOWER MARGIN PRODUCTS; STRONG PARCEL GROWTH

- → Lower decline in quarterly mail volumes mainly thanks to traditional unrecorded product
- Mail average price down in 3Q due to volume-mix effect; 9M19 benefits from July 2018 repricing
- → Strong B2B and B2C volumes progression, leveraging ongoing transformation across logistic value chain
- Parcel average price lower due to higher B2C contribution

<sup>.</sup> Includes Multichannel services, Editorial services, Postel volumes and other basic services;

<sup>.</sup> Includes International parcels and partnership with other logistic operators

Including any product mix effect