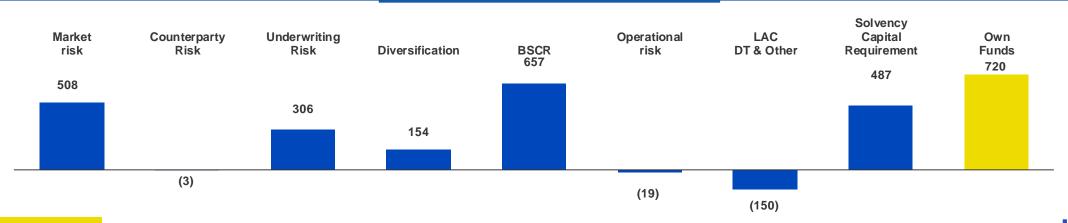

## **SOLVENCY II: OWN FUNDS TIERING AND SCR BREAKDOWN**

MANAGERIAL AMBITION CONFIRMED AT C. 200% THROUGH THE CYCLE

#### CHANGE VS. SEP. 2019 (EUR M)