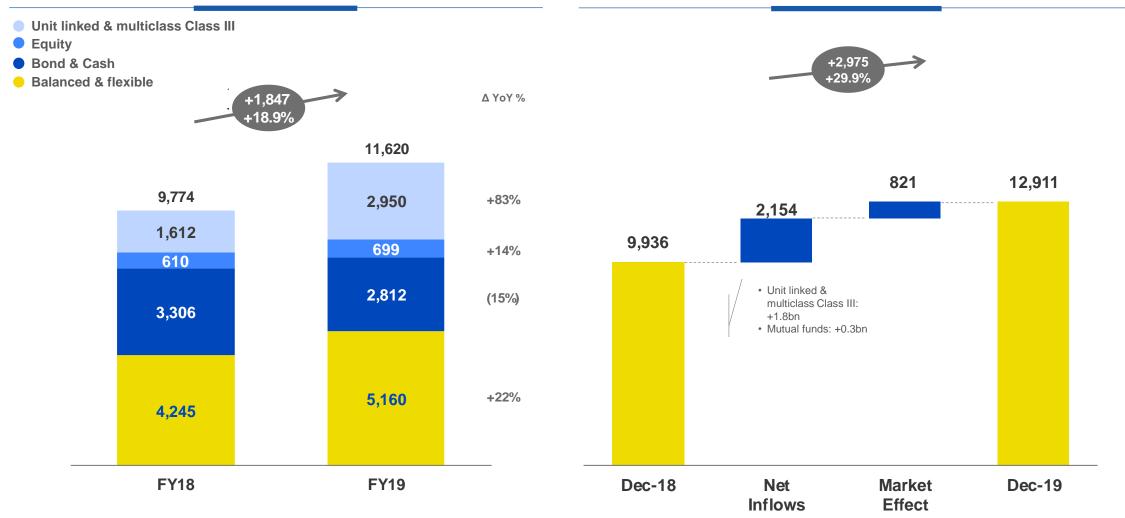

## **ASSET MANAGEMENT PROGRESSING**

## MULTICLASS INSURANCE PRODUCTS AND MUTUAL FUNDS NET SALES DRIVING AUM GROWTH

€ m unless otherwise stated

End of period Assets Under Management

## **ASSET MANAGEMENT NET INFLOWS INCREASING IN Q4-19**

INSURANCE PRODUCTS AND MUTUAL FUNDS NET SALES RESULTING IN POSITIVE NET INFLOWS

€ m unless otherwise stated