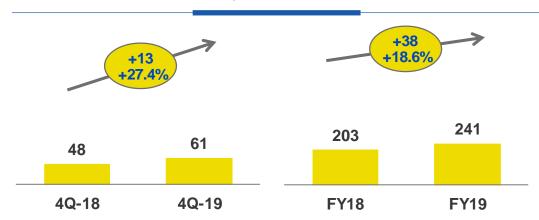

## **PAYMENTS, MOBILE & DIGITAL**

## REVENUES FURTHER INCREASING WITH STRONG CARD PAYMENT GROWTH

€ m unless otherwise stated

- Card payments
   benefitting from growing
   transaction volumes and
   Postepay Evolution
   stock
- Other payments benefitting from new international digital money transfer partnership
- Telecom revenues up in a competitive market thanks to stable customer base