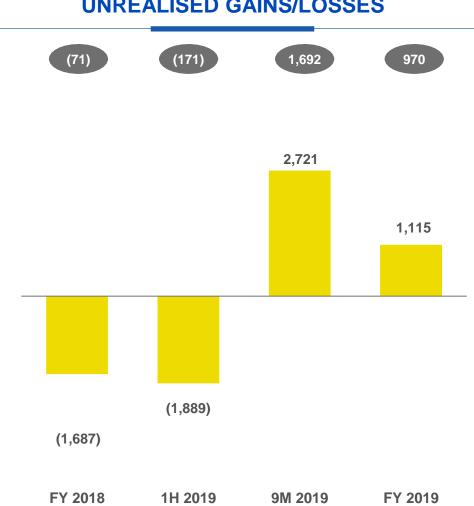

### **BANCOPOSTA ASSETS AND LIABILITIES STRUCTURE**

**UNREALISED GAINS AT 1.1BN** 

Fair Value

reserve

#### **UNREALISED GAINS/LOSSES**

# GROUP PERFORMANCE MAIN KPIs

| OPERATIONAL KPI's          |                                                                                                                                                                                       | Q4-18                       | Q4-19                       | Δ% ΥοΥ                       | FY18                                     | FY19                                     | Δ% ΥοΥ                                      |
|----------------------------|---------------------------------------------------------------------------------------------------------------------------------------------------------------------------------------|-----------------------------|-----------------------------|------------------------------|------------------------------------------|------------------------------------------|---------------------------------------------|
| MAIL PARCEL & DISTRIBUTION | Mail Volumes (#m) Parcels delivered by mailmen (#m) Parcel volumes (#m) B2C Revenues (€m)                                                                                             | 754<br>14<br>39<br>98       | 695<br>14<br>44<br>125      | (8%)<br>(1%)<br>+14%<br>+28% | 2951<br>45<br>127<br>301                 | 2735<br>52<br>148<br>383                 | (7%)<br>+16%<br>+16%<br>+27%                |
| PAYMENTS, MOBILE & DIGITAL | PostePay cards (#m) of which PostePay Evolution cards (#m) Total payment cards transactions (#bn) of which eCommerce transactions (#m) Mobile & land-line (#m) Digital e-Wallets (#m) |                             |                             |                              | 19.0<br>6.3<br>1.10<br>202<br>4.1<br>2.8 | 21.5<br>7.2<br>1.44<br>250<br>4.4<br>5.4 | +13%<br>+15%<br>+31%<br>+24%<br>+8%<br>+91% |
| FINANCIAL SERVICES         | Total Financial Assets - TFAs (€/bn) Product Sales (#m) Unrealized gains (€m)                                                                                                         |                             |                             |                              | 514<br>8.4<br>(1,687)                    | 536<br>8.0<br>1,115                      | +4%<br>(5%)<br>n.m.                         |
| INSURANCE SERVICES         | Gross Written Premiums (€m) GWP – Life (€m) GWP – Private Pension Plan (€m) GWP – P&C (€m)                                                                                            | 4,029<br>3,636<br>348<br>44 | 4,064<br>3,659<br>351<br>54 | +1%<br>+1%<br>+1%<br>+22%    | 16,797<br>15,514<br>1,095<br>187         | 17,972<br>16,643<br>1,088<br>240         | +7%<br>+7%<br>(1%)<br>+28%                  |