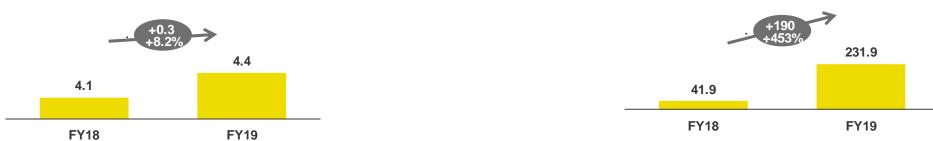

#### **TOTAL PAYMENT CARD TRANSACTIONS (# BN)**

#### **MOBILE & LAND LINE, STOCK (# M)**

# GROUP PERFORMANCE MAIN KPIs

| OPERATIONAL KPI's          |                                                                                                                                                                                       | Q4-18                       | Q4-19                       | Δ% ΥοΥ                       | FY18                                     | FY19                                     | Δ% ΥοΥ                                      |
|----------------------------|---------------------------------------------------------------------------------------------------------------------------------------------------------------------------------------|-----------------------------|-----------------------------|------------------------------|------------------------------------------|------------------------------------------|---------------------------------------------|
| MAIL PARCEL & DISTRIBUTION | Mail Volumes (#m) Parcels delivered by mailmen (#m) Parcel volumes (#m) B2C Revenues (€m)                                                                                             | 754<br>14<br>39<br>98       | 695<br>14<br>44<br>125      | (8%)<br>(1%)<br>+14%<br>+28% | 2951<br>45<br>127<br>301                 | 2735<br>52<br>148<br>383                 | (7%)<br>+16%<br>+16%<br>+27%                |
| PAYMENTS, MOBILE & DIGITAL | PostePay cards (#m) of which PostePay Evolution cards (#m) Total payment cards transactions (#bn) of which eCommerce transactions (#m) Mobile & land-line (#m) Digital e-Wallets (#m) |                             |                             |                              | 19.0<br>6.3<br>1.10<br>202<br>4.1<br>2.8 | 21.5<br>7.2<br>1.44<br>250<br>4.4<br>5.4 | +13%<br>+15%<br>+31%<br>+24%<br>+8%<br>+91% |
| FINANCIAL SERVICES         | Total Financial Assets - TFAs (€/bn) Product Sales (#m) Unrealized gains (€m)                                                                                                         |                             |                             |                              | 514<br>8.4<br>(1,687)                    | 536<br>8.0<br>1,115                      | +4%<br>(5%)<br>n.m.                         |
| INSURANCE SERVICES         | Gross Written Premiums (€m) GWP – Life (€m) GWP – Private Pension Plan (€m) GWP – P&C (€m)                                                                                            | 4,029<br>3,636<br>348<br>44 | 4,064<br>3,659<br>351<br>54 | +1%<br>+1%<br>+1%<br>+22%    | 16,797<br>15,514<br>1,095<br>187         | 17,972<br>16,643<br>1,088<br>240         | +7%<br>+7%<br>(1%)<br>+28%                  |