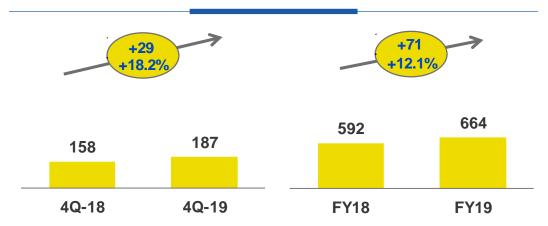

## **SEGMENT REVENUES – Q4 & FY19**DIVERSIFIED, SUSTAINABLE REVENUE MIX

€ m unless otherwise stated

#### **PAYMENTS, MOBILE & DIGITAL**

## REVENUES FURTHER INCREASING WITH STRONG CARD PAYMENT GROWTH

€ m unless otherwise stated

- Card payments
   benefitting from growing
   transaction volumes and
   Postepay Evolution
   stock
- Other payments benefitting from new international digital money transfer partnership
- Telecom revenues up in a competitive market thanks to stable customer base