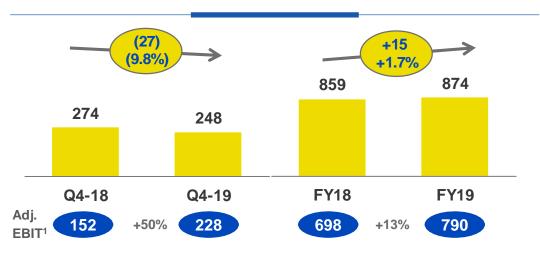

## FINANCIAL SERVICES UNDERLYING PROFITABILITY LEVERAGING ON IMPROVED DISTRIBUTION CAPABILITIES

€ m unless otherwise stated

- Strong revenue growth in areas of strategic focus – insurance, loans & mortgages distribution and asset management
- → Postal savings distribution in line with targets
- → Reduced weight of capital gains, in line with targets
- → EBIT and net profit in line with target