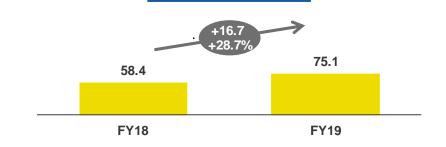

# GROUP PERFORMANCE MAIN KPIs

| OPERATIONAL KPI's          |                                                                                                                                                                                       | Q4-18                       | Q4-19                       | Δ% ΥοΥ                       | FY18                                     | FY19                                     | Δ% ΥοΥ                                      |
|----------------------------|---------------------------------------------------------------------------------------------------------------------------------------------------------------------------------------|-----------------------------|-----------------------------|------------------------------|------------------------------------------|------------------------------------------|---------------------------------------------|
| MAIL PARCEL & DISTRIBUTION | Mail Volumes (#m) Parcels delivered by mailmen (#m) Parcel volumes (#m) B2C Revenues (€m)                                                                                             | 754<br>14<br>39<br>98       | 695<br>14<br>44<br>125      | (8%)<br>(1%)<br>+14%<br>+28% | 2951<br>45<br>127<br>301                 | 2735<br>52<br>148<br>383                 | (7%)<br>+16%<br>+16%<br>+27%                |
| PAYMENTS, MOBILE & DIGITAL | PostePay cards (#m) of which PostePay Evolution cards (#m) Total payment cards transactions (#bn) of which eCommerce transactions (#m) Mobile & land-line (#m) Digital e-Wallets (#m) |                             |                             |                              | 19.0<br>6.3<br>1.10<br>202<br>4.1<br>2.8 | 21.5<br>7.2<br>1.44<br>250<br>4.4<br>5.4 | +13%<br>+15%<br>+31%<br>+24%<br>+8%<br>+91% |
| FINANCIAL SERVICES         | Total Financial Assets - TFAs (€/bn) Product Sales (#m) Unrealized gains (€m)                                                                                                         |                             |                             |                              | 514<br>8.4<br>(1,687)                    | 536<br>8.0<br>1,115                      | +4%<br>(5%)<br>n.m.                         |
| INSURANCE SERVICES         | Gross Written Premiums (€m) GWP – Life (€m) GWP – Private Pension Plan (€m) GWP – P&C (€m)                                                                                            | 4,029<br>3,636<br>348<br>44 | 4,064<br>3,659<br>351<br>54 | +1%<br>+1%<br>+1%<br>+22%    | 16,797<br>15,514<br>1,095<br>187         | 17,972<br>16,643<br>1,088<br>240         | +7%<br>+7%<br>(1%)<br>+28%                  |