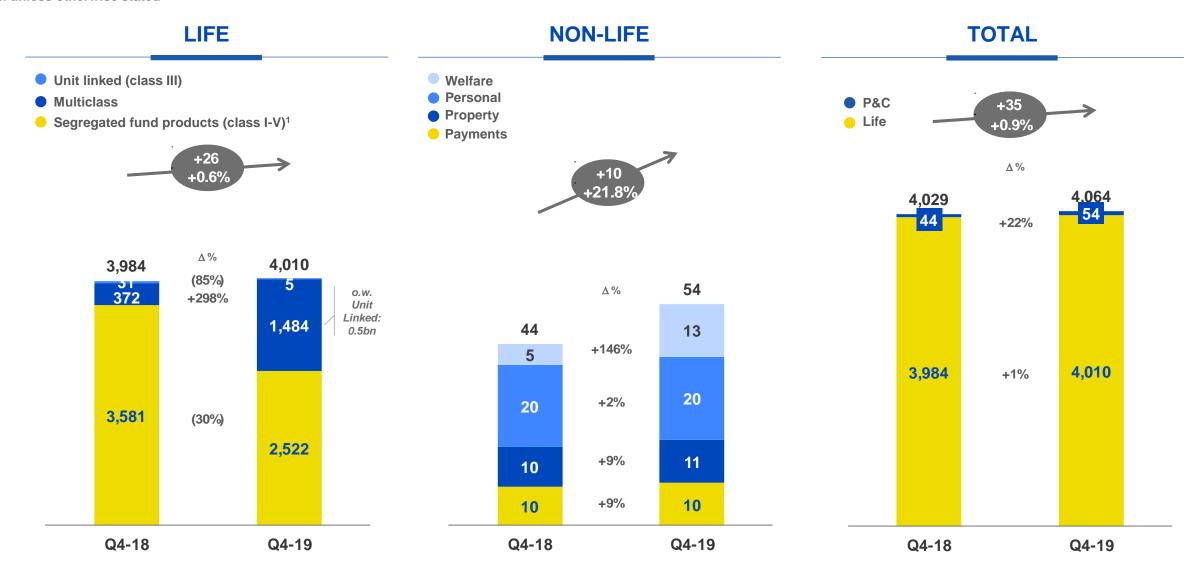

# **INSURANCE SERVICES: GROSS WRITTEN PREMIUM MIX IN Q4-19**

### MULTICLASS AND P&C PRODUCTS AS KEY DRIVERS OF NEW PRODUCTION

€ m unless otherwise stated