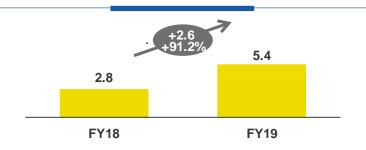

#### **MOBILE & LAND LINE, STOCK (# M)**

# GROUP PERFORMANCE MAIN KPIs

| OPERATIONAL KPI's          |                                                                                                                                                                                       | Q4-18                       | Q4-19                       | Δ% ΥοΥ                       | FY18                                     | FY19                                     | Δ% ΥοΥ                                      |
|----------------------------|---------------------------------------------------------------------------------------------------------------------------------------------------------------------------------------|-----------------------------|-----------------------------|------------------------------|------------------------------------------|------------------------------------------|---------------------------------------------|
| MAIL PARCEL & DISTRIBUTION | Mail Volumes (#m) Parcels delivered by mailmen (#m) Parcel volumes (#m) B2C Revenues (€m)                                                                                             | 754<br>14<br>39<br>98       | 695<br>14<br>44<br>125      | (8%)<br>(1%)<br>+14%<br>+28% | 2951<br>45<br>127<br>301                 | 2735<br>52<br>148<br>383                 | (7%)<br>+16%<br>+16%<br>+27%                |
| PAYMENTS, MOBILE & DIGITAL | PostePay cards (#m) of which PostePay Evolution cards (#m) Total payment cards transactions (#bn) of which eCommerce transactions (#m) Mobile & land-line (#m) Digital e-Wallets (#m) |                             |                             |                              | 19.0<br>6.3<br>1.10<br>202<br>4.1<br>2.8 | 21.5<br>7.2<br>1.44<br>250<br>4.4<br>5.4 | +13%<br>+15%<br>+31%<br>+24%<br>+8%<br>+91% |
| FINANCIAL SERVICES         | Total Financial Assets - TFAs (€/bn) Product Sales (#m) Unrealized gains (€m)                                                                                                         |                             |                             |                              | 514<br>8.4<br>(1,687)                    | 536<br>8.0<br>1,115                      | +4%<br>(5%)<br>n.m.                         |
| INSURANCE SERVICES         | Gross Written Premiums (€m) GWP – Life (€m) GWP – Private Pension Plan (€m) GWP – P&C (€m)                                                                                            | 4,029<br>3,636<br>348<br>44 | 4,064<br>3,659<br>351<br>54 | +1%<br>+1%<br>+1%<br>+22%    | 16,797<br>15,514<br>1,095<br>187         | 17,972<br>16,643<br>1,088<br>240         | +7%<br>+7%<br>(1%)<br>+28%                  |