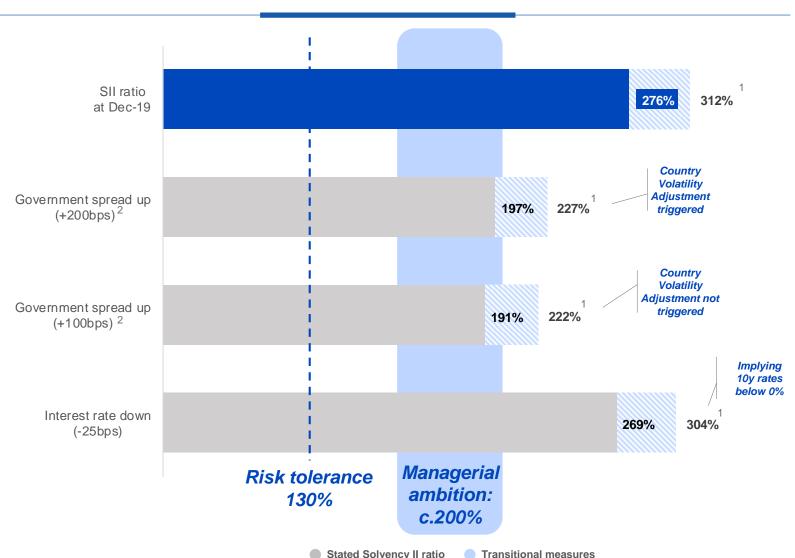

### **INSURANCE SERVICES: SOLVENCY II RATIO – KEY SENSITIVITIES**

#### WELL POSITIONED TO ADDRESS POTENTIAL MARKET VOLATILITY

#### **SOLVENCY II RATIO SENSITIVITIES**

- Reduced Solvency II volatility thanks to ongoing managerial actions (e.g. investment and product diversification)
- Excluding transitional measure, Solvency II ratio above managerial ambition through the cycle under stressed scenarios
- Process to develop internal model approved by the BoD

- 1. Including Transitional measures
- 2. Vs. Asset Swap Spread