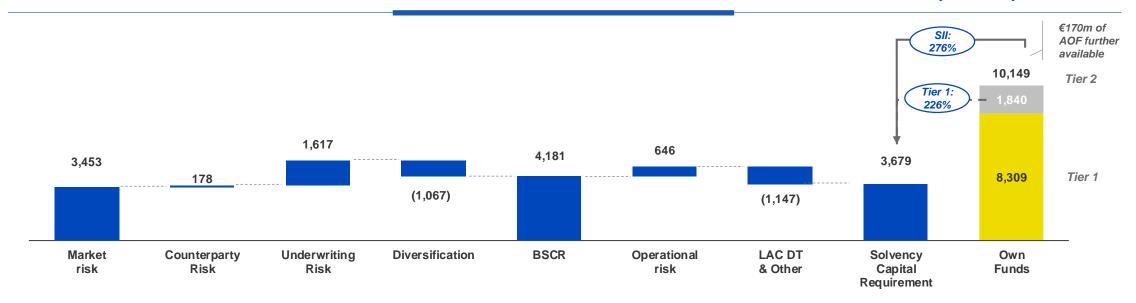

## **SOLVENCY II: OWN FUNDS TIERING AND SCR BREAKDOWN**

MANAGERIAL AMBITION CONFIRMED AT C. 200% THROUGH THE CYCLE

#### SOLVENCY II CAPITAL AND SOLVENCY II CAPITAL REQUIREMENT EVOLUTION (EUR M)