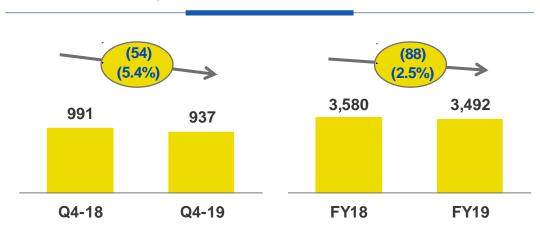

## SEGMENT EBIT – Q4 & FY19 ALL SEGMENTS IN LINE WITH 2019 TARGETS

€ m unless otherwise stated

#### MAIL, PARCEL & DISTRIBUTION