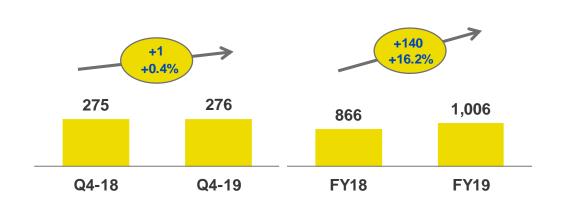

|  |
| ADJUSTED NET PROFIT¹           | 349   | 367             | +18  | +5.1%    |  |

## **SEGMENT REVENUES – Q4 & FY19**DIVERSIFIED, SUSTAINABLE REVENUE MIX

€ m unless otherwise stated

#### MAIL, PARCEL & DISTRIBUTION



#### **FINANCIAL SERVICES**



#### **PAYMENTS, MOBILE & DIGITAL**



#### **INSURANCE SERVICES**



**Poste**italiane

<sup>1.</sup> Financial Services revenues presented in this slide based on gross capital gains whereas figures presented on slide 12 are based on net capital gains 2. Refer to slide 24 for further details on adjustments

## SEGMENT EBIT – Q4 & FY19 ALL SEGMENTS IN LINE WITH 2019 TARGETS

€ m unless otherwise stated

#### MAIL, PARCEL & DISTRIBUTION



#### **PAYMENTS, MOBILE & DIGITAL**



#### **FINANCIAL SERVICES**



#### **INSURANCE SERVICES**



## **EXECUTIVE SUMMARY**

## **BUSINESS REVIEW**

**APPENDIX** 

## MAIL, PARCEL & DISTRIBUTION

## PARCEL REVENUE GROWTH MITIGATING ACCELERATED MAIL DECLINE; EBIT IN LINE WITH TARGET

€ m unless otherwise stated



- Mail revenue decline accelerated due to e-substitution from corporate clients in H2
- Parcel revenues up thanks to B2C outpacing market and improving B2B revenues
- EBIT in line with target as a result of accelerated restructuring

Includes Philately, Patenti Via Poste, Poste Motori, Poste Air Cargo and other revenues

## MAIL, PARCEL & DISTRIBUTION: VOLUMES AND PRICING

MAIL DECLINE IN LINE WITH LONG TERM TREND; B2C PARCEL PROGRESSING



- Mail volumes down mainly in lower margin products (unrecorded mail, direct marketing)
- → Mail tariff benefitting from July-18 repricin