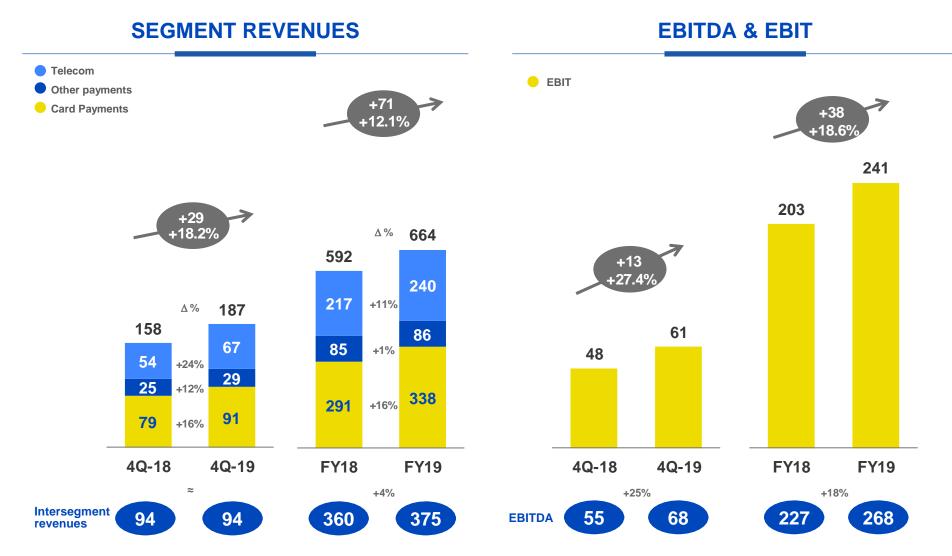

## **PAYMENTS, MOBILE & DIGITAL**

## REVENUES FURTHER INCREASING WITH STRONG CARD PAYMENT GROWTH

€ m unless otherwise stated

- Card payments
   benefitting from growing
   transaction volumes and
   Postepay Evolution
   stock
- Other payments benefitting from new international digital money transfer partnership
- Telecom revenues up in a competitive market thanks to stable customer base