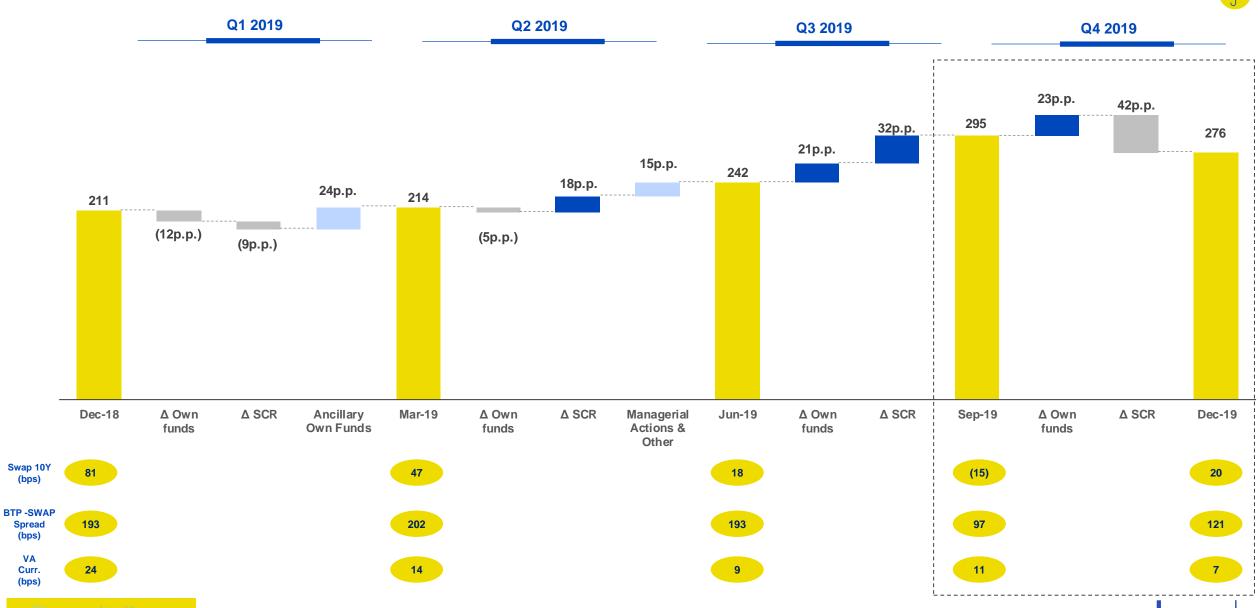

#### **SOLVENCY II RATIO EVOLUTION**

- Positive impact from higher risk free rates offsetting BTP-Bund spread increase (+13p.p.)
- Ongoing asset diversification to improve riskreturn supporting lower Solvency II future volatility (-11p.p.)
- One-off impact from regulatory model changes and increase in the variable component of capital charge on equity exposures<sup>1</sup> (-21p.p.)
- Transitional measures provide 36p.p. buffer to address market volatility
- Dividend payout to Poste Italiane confirmed at 50% in 2020

**Poste**italiane

<sup>1. &</sup>quot;Symmetric adjustment" is a countercyclical tool provided by the regulator which allows insurance companies to reduce the capital requirement on equity exposures when markets experience negative performances