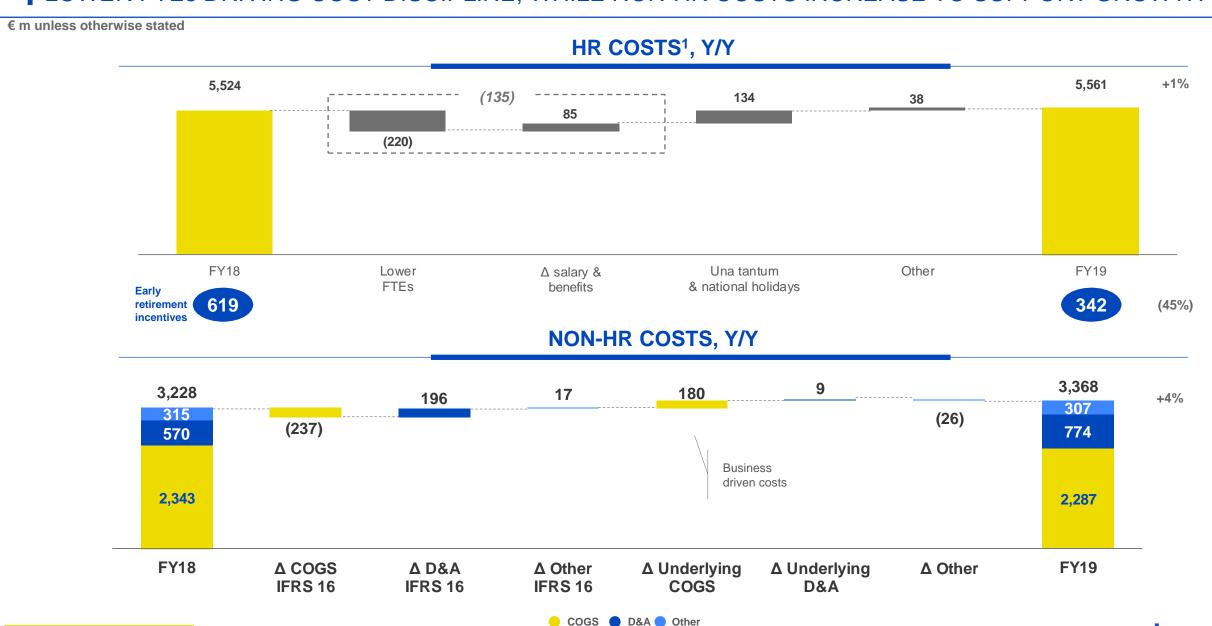

## COST DISCIPLINE - FY19 VS FY18

## LOWER FTEs DRIVING COST DISCIPLINE, WHILE NON-HR COSTS INCREASE TO SUPPORT GROWTH