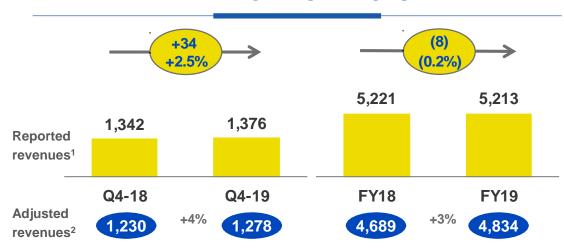

## **SEGMENT REVENUES – Q4 & FY19**DIVERSIFIED, SUSTAINABLE REVENUE MIX

€ m unless otherwise stated

#### **FINANCIAL SERVICES**