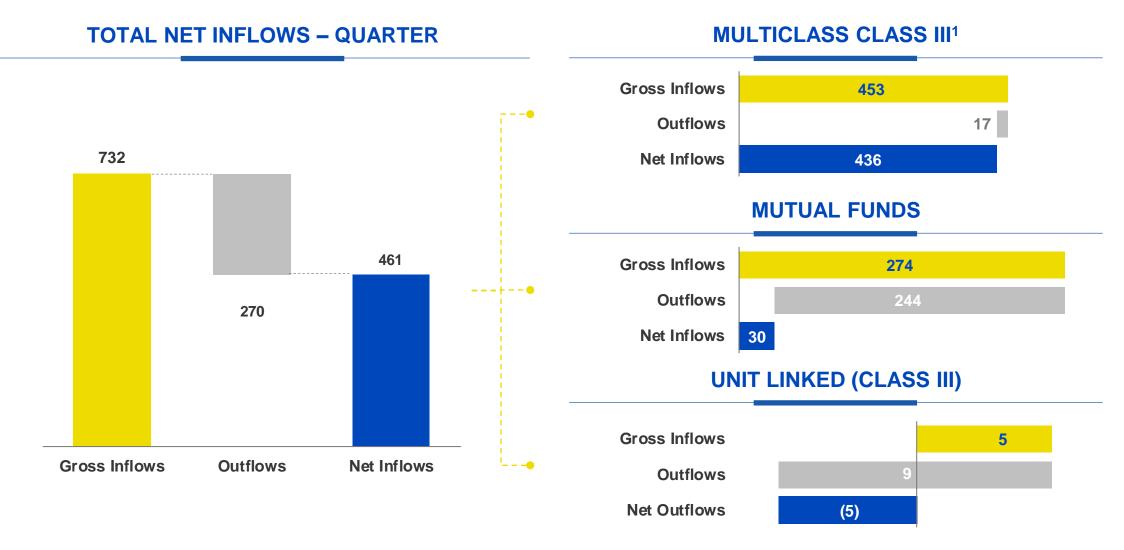

## **ASSET MANAGEMENT PROGRESSING**

## MULTICLASS INSURANCE PRODUCTS AND MUTUAL FUNDS NET SALES DRIVING AUM GROWTH

€ m unless otherwise stated

End of period Assets Under Management

## **ASSET MANAGEMENT NET INFLOWS INCREASING IN Q4-19**

INSURANCE PRODUCTS AND MUTUAL FUNDS NET SALES RESULTING IN POSITIVE NET INFLOWS

€ m unless otherwise stated