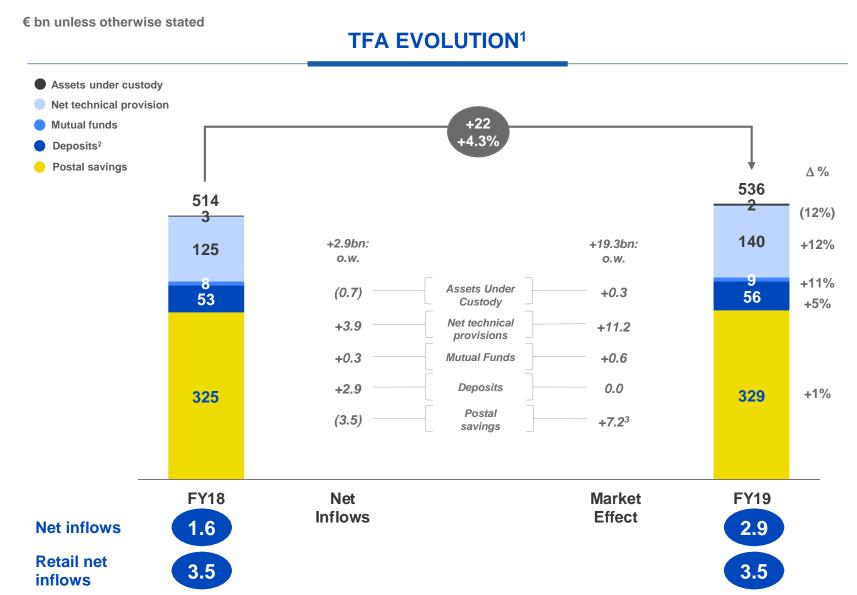

## **GROUP TOTAL FINANCIAL ASSETS**

## POSITIVE NET INFLOWS AND IMPROVED MIX CONFIRM EFFECTIVE COMMERCIAL STRATEGY

- → TFAs up by 22bn y/y, with positive market effect and 2.9bn net inflows:
  - → Insurance +3.9bn net inflows supported by successful multiclass diversification strategy
  - → Deposits +2.9bn, benefitting from retail, Postepay and Public Administration inflows
  - → Mutual funds +0.3bn net inflows
  - → Postal savings distribution further improving in 2019, successfully addressing a low rate environment with enhanced commercial offer

- Posteitaliane

  1. End of period 2. Deposits do no
  - 2. Deposits do not include Repo and Poste Italiane liquidity
  - Including interests accrued