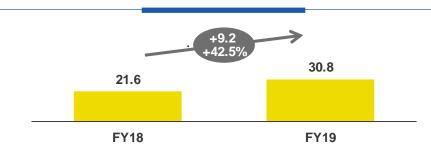

# GROUP PERFORMANCE MAIN KPIs

| OPERATIONAL KPI's          |                                                                                                                                                                                       | Q4-18                       | Q4-19                       | Δ% ΥοΥ                       | FY18                                     | FY19                                     | Δ% ΥοΥ                                      |
|----------------------------|---------------------------------------------------------------------------------------------------------------------------------------------------------------------------------------|-----------------------------|-----------------------------|------------------------------|------------------------------------------|------------------------------------------|---------------------------------------------|
| MAIL PARCEL & DISTRIBUTION | Mail Volumes (#m) Parcels delivered by mailmen (#m) Parcel volumes (#m) B2C Revenues (€m)                                                                                             | 754<br>14<br>39<br>98       | 695<br>14<br>44<br>125      | (8%)<br>(1%)<br>+14%<br>+28% | 2951<br>45<br>127<br>301                 | 2735<br>52<br>148<br>383                 | (7%)<br>+16%<br>+16%<br>+27%                |
| PAYMENTS, MOBILE & DIGITAL | PostePay cards (#m) of which PostePay Evolution cards (#m) Total payment cards transactions (#bn) of which eCommerce transactions (#m) Mobile & land-line (#m) Digital e-Wallets (#m) |                             |                             |                              | 19.0<br>6.3<br>1.10<br>202<br>4.1<br>2.8 | 21.5<br>7.2<br>1.44<br>250<br>4.4<br>5.4 | +13%<br>+15%<br>+31%<br>+24%<br>+8%<br>+91% |
| FINANCIAL SERVICES         | Total Financial Assets - TFAs (€/bn) Product Sales (#m) Unrealized gains (€m)                                                                                                         |                             |                             |                              | 514<br>8.4<br>(1,687)                    | 536<br>8.0<br>1,115                      | +4%<br>(5%)<br>n.m.                         |
| INSURANCE SERVICES         | Gross Written Premiums (€m) GWP – Life (€m) GWP – Private Pension Plan (€m) GWP – P&C (€m)                                                                                            | 4,029<br>3,636<br>348<br>44 | 4,064<br>3,659<br>351<br>54 | +1%<br>+1%<br>+1%<br>+22%    | 16,797<br>15,514<br>1,095<br>187         | 17,972<br>16,643<br>1,088<br>240         | +7%<br>+7%<br>(1%)<br>+28%                  |