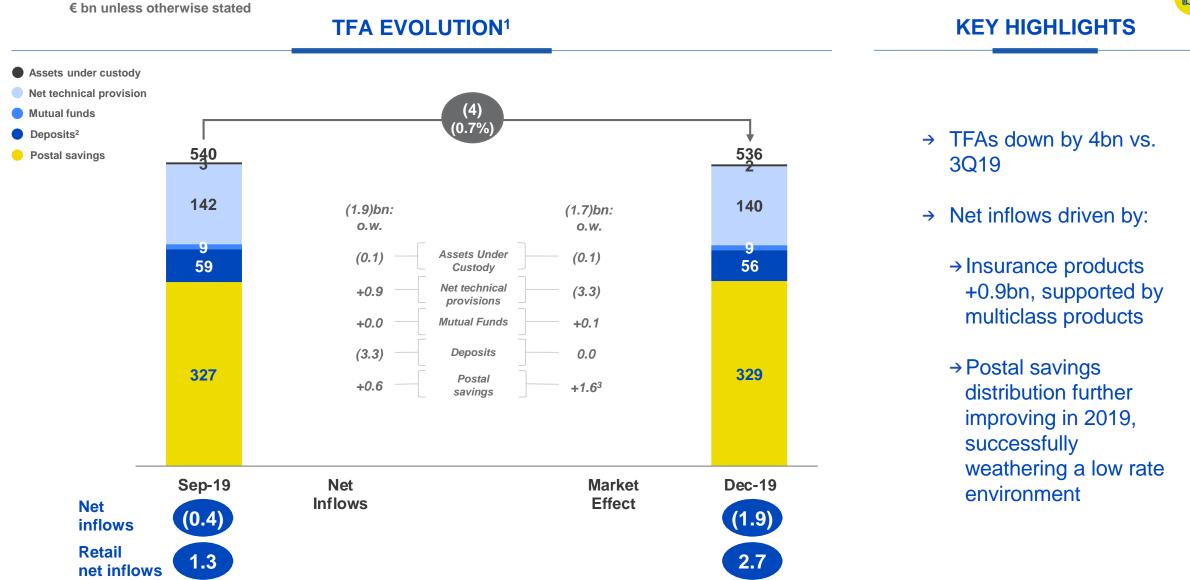

## **GROUP TOTAL FINANCIAL ASSETS**

## POSITIVE NET INFLOWS AND IMPROVED MIX CONFIRM EFFECTIVE COMMERCIAL STRATEGY

- → TFAs up by 22bn y/y, with positive market effect and 2.9bn net inflows:
  - → Insurance +3.9bn net inflows supported by successful multiclass diversification strategy
  - → Deposits +2.9bn, benefitting from retail, Postepay and Public Administration inflows
  - → Mutual funds +0.3bn net inflows
  - → Postal savings distribution further improving in 2019, successfully addressing a low rate environment with enhanced commercial offer

- Posteitaliane

  1. End of period 2. Deposits do no
  - 2. Deposits do not include Repo and Poste Italiane liquidity
  - Including interests accrued