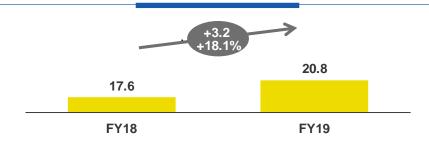

## STEADY PROGRESSION OF 2019 RESULTS

| € m unless otherwise stated    | FY18   | FY19 Var. |      | Var. (%) |  |
|--------------------------------|--------|-----------|------|----------|--|
| REPORTED REVENUES              | 10,864 | 11,038    | +174 | +1.6%    |  |
| ADJUSTED REVENUES <sup>1</sup> | 10,332 | 10,659    | +327 | +3.2%    |  |
| REPORTED EBIT                  | 1,499  | 1,774     | +275 | +18.4%   |  |
| ADJUSTED EBIT <sup>1</sup>     | 1,673  | 1,765     | +92  | +5.5%    |  |
| REPORTED NET PROFIT            | 1,399  | 1,342     | (56) | (4.0%)   |  |
| ADJUSTED NET PROFIT¹           | 1,172  | 1,258     | +86  | +7.3%    |  |