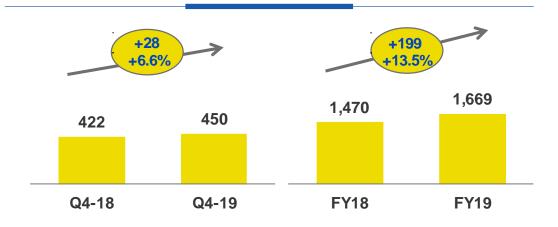

## **SEGMENT REVENUES – Q4 & FY19**DIVERSIFIED, SUSTAINABLE REVENUE MIX

€ m unless otherwise stated

#### **INSURANCE SERVICES**

**Poste**italiane

<sup>1.</sup> Financial Services revenues presented in this slide based on gross capital gains whereas figures presented on slide 12 are based on net capital gains 2. Refer to slide 24 for further details on adjustments