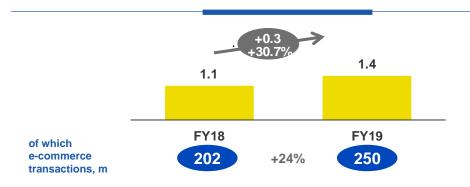

#### **TOTAL PAYMENT CARD TRANSACTIONS (# BN)**

# GROUP PERFORMANCE MAIN KPIs

| OPERATIONAL KPI's          |                                                                                                                                                                                       | Q4-18                       | Q4-19                       | Δ% ΥοΥ                       | FY18                                     | FY19                                     | Δ% ΥοΥ                                      |
|----------------------------|---------------------------------------------------------------------------------------------------------------------------------------------------------------------------------------|-----------------------------|-----------------------------|------------------------------|------------------------------------------|------------------------------------------|---------------------------------------------|
| MAIL PARCEL & DISTRIBUTION | Mail Volumes (#m) Parcels delivered by mailmen (#m) Parcel volumes (#m) B2C Revenues (€m)                                                                                             | 754<br>14<br>39<br>98       | 695<br>14<br>44<br>125      | (8%)<br>(1%)<br>+14%<br>+28% | 2951<br>45<br>127<br>301                 | 2735<br>52<br>148<br>383                 | (7%)<br>+16%<br>+16%<br>+27%                |
| PAYMENTS, MOBILE & DIGITAL | PostePay cards (#m) of which PostePay Evolution cards (#m) Total payment cards transactions (#bn) of which eCommerce transactions (#m) Mobile & land-line (#m) Digital e-Wallets (#m) |                             |                             |                              | 19.0<br>6.3<br>1.10<br>202<br>4.1<br>2.8 | 21.5<br>7.2<br>1.44<br>250<br>4.4<br>5.4 | +13%<br>+15%<br>+31%<br>+24%<br>+8%<br>+91% |
| FINANCIAL SERVICES         | Total Financial Assets - TFAs (€/bn) Product Sales (#m) Unrealized gains (€m)                                                                                                         |                             |                             |                              | 514<br>8.4<br>(1,687)                    | 536<br>8.0<br>1,115                      | +4%<br>(5%)<br>n.m.                         |
| INSURANCE SERVICES         | Gross Written Premiums (€m) GWP – Life (€m) GWP – Private Pension Plan (€m) GWP – P&C (€m)                                                                                            | 4,029<br>3,636<br>348<br>44 | 4,064<br>3,659<br>351<br>54 | +1%<br>+1%<br>+1%<br>+22%    | 16,797<br>15,514<br>1,095<br>187         | 17,972<br>16,643<br>1,088<br>240         | +7%<br>+7%<br>(1%)<br>+28%                  |