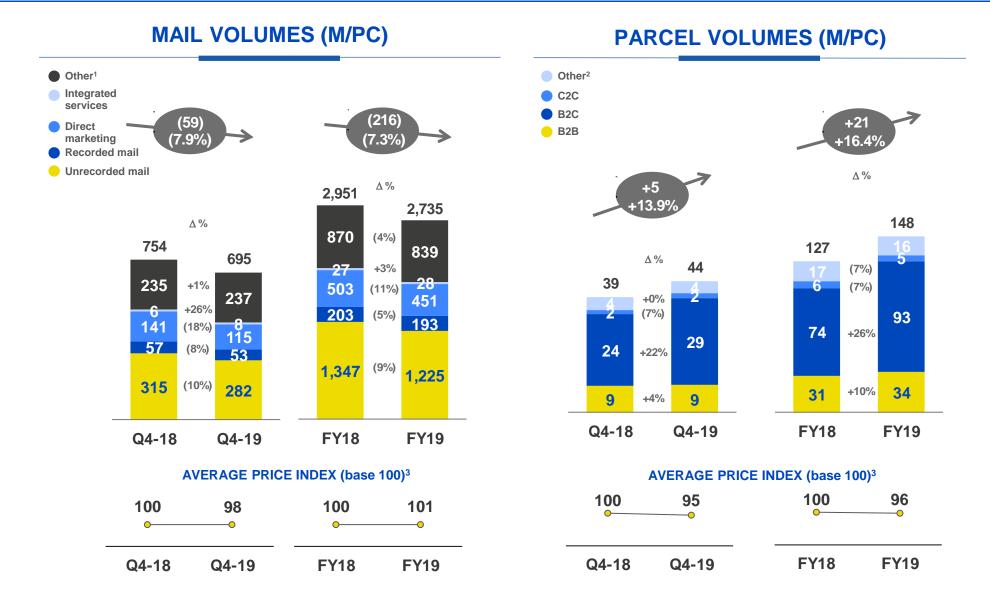

## MAIL, PARCEL & DISTRIBUTION: VOLUMES AND PRICING

MAIL DECLINE IN LINE WITH LONG TERM TREND; B2C PARCEL PROGRESSING

- Mail volumes down mainly in lower margin products (unrecorded mail, direct marketing)
- → Mail tariff benefitting from July-18 repricing
- → Parcel volumes boosted by record B2C and sustained B2B growth
- Average parcel tariff down on volume mix; B2C tariff up in a competitive environment, due to higher value delivery services

<sup>1.</sup> Includes Multichannel services, Editorial services, Postel volumes and other basic services;

<sup>2.</sup> Includes International parcels and partnership with other logistic operators

<sup>3.</sup> Including any product mix effect