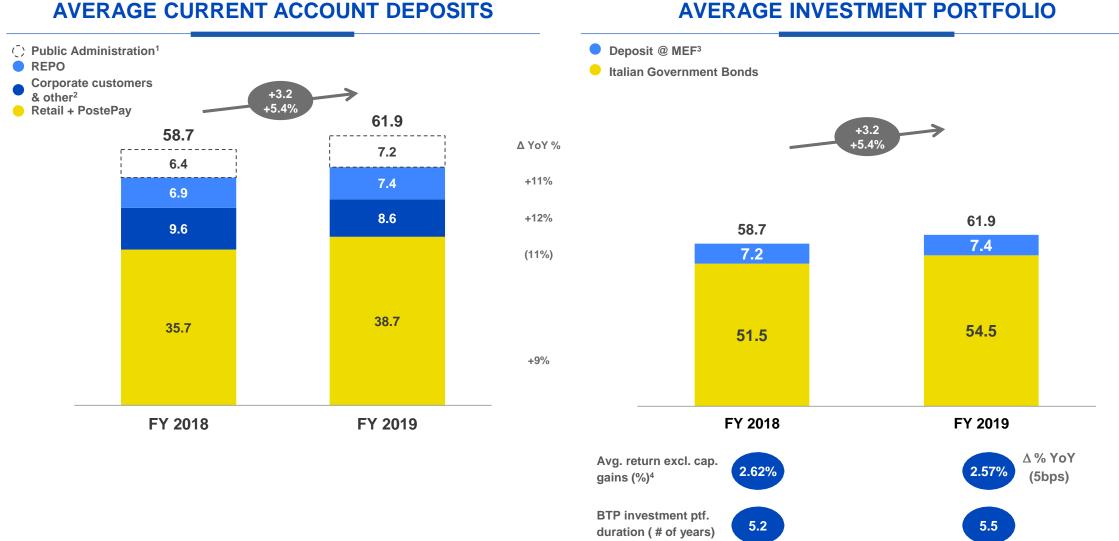

## **BANCOPOSTA ASSETS AND LIABILITIES STRUCTURE**

#### PRUDENT ALM STRATEGY TO MATCH ASSETS AND LIABILITIES

#### **AVERAGE CURRENT ACCOUNT DEPOSITS**