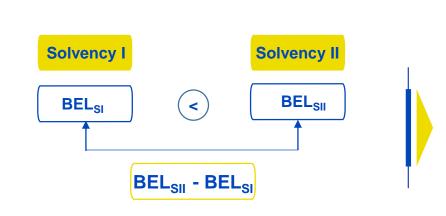

## TRANSITIONAL MEASURES ON TECHNICAL PROVISIONS APPROVED BY THE REGULATOR

#### TRANSITIONAL MEASURES

#### **DESCRIPTION**

Regulatory capital measure introduced by 2014/51/EU Directive

- Temporary deduction on SII Best Estimate Liabilities (BEL)
- Additional buffer to weather potential future volatility
- Long term benefit gradually phasing out by 2032

#### **SCOPE AND CALCULATION**

16 years