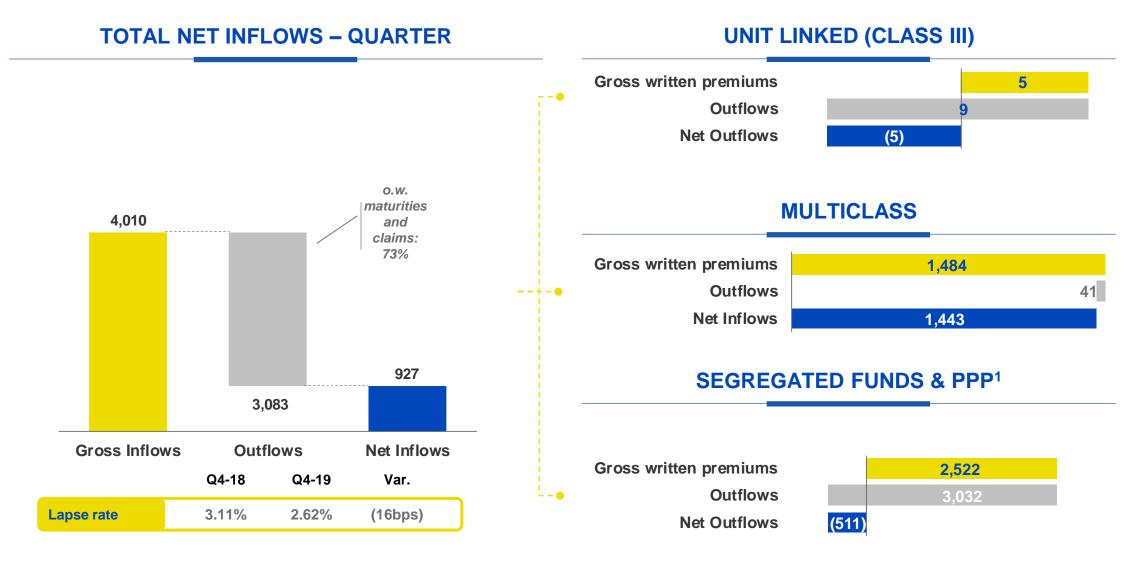

## POSITIVE NET INFLOWS AND IMPROVED MIX CONFIRM EFFECTIVE COMMERCIAL STRATEGY

- → TFAs up by 22bn y/y, with positive market effect and 2.9bn net inflows:
  - → Insurance +3.9bn net inflows supported by successful multiclass diversification strategy
  - → Deposits +2.9bn, benefitting from retail, Postepay and Public Administration inflows
  - → Mutual funds +0.3bn net inflows
  - → Postal savings distribution further improving in 2019, successfully addressing a low rate environment with enhanced commercial offer