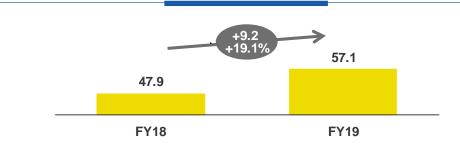

## SEGMENT EBIT – Q4 & FY19 ALL SEGMENTS IN LINE WITH 2019 TARGETS

€ m unless otherwise stated

#### MAIL, PARCEL & DISTRIBUTION

## PARCEL REVENUE GROWTH MITIGATING ACCELERATED MAIL DECLINE; EBIT IN LINE WITH TARGET

€ m unless otherwise stated

- Mail revenue decline accelerated due to e-substitution from corporate clients in H2
- Parcel revenues up thanks to B2C outpacing market and improving B2B revenues
- EBIT in line with target as a result of accelerated restructuring