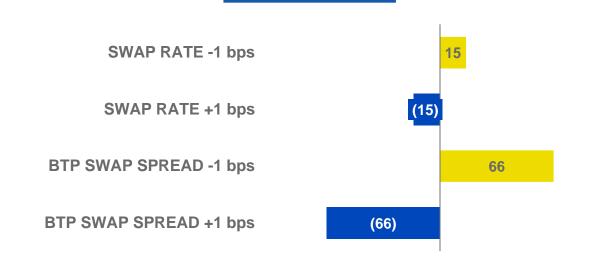

#### **UNREALISED GAINS SENSITIVITIES**<sup>1</sup>

|          | FY 2018 | 1H 2019 | 9M 2019 | FY 2019 | Var (bps)<br>FY19 vs 9M19 |
|----------|---------|---------|---------|---------|---------------------------|
| BTP 10Y  | 2.74    | 2.10    | 0.82    | 1.41    | +0.59                     |
| SWAP 10Y | 0.81    | 0.18    | (0.15)  | 0.20    | +0.35                     |
| BTP 15Y  | 3.03    | 2.55    | 1.37    | 1.89    | +0.52                     |
| SWAP 15Y | 1.17    | 0.49    | 0.07    | 0.46    | +0.39                     |
| BTP 30Y  | 3.53    | 3.09    | 1.91    | 2.47    | +0.56                     |
| SWAP 30Y | 1.38    | 0.72    | 0.22    | 0.63    | +0.41                     |