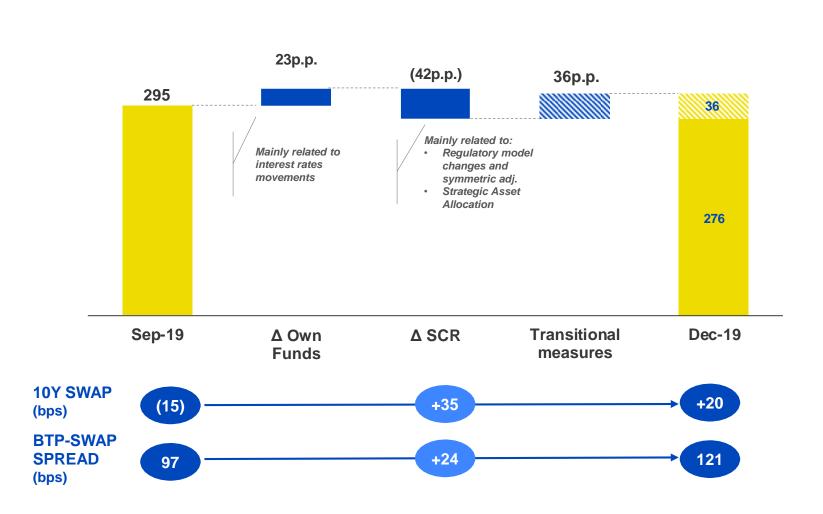

#### INSURANCE SERVICES: SOLVENCY II RATIO

#### WELL ABOVE 200% MANAGERIAL AMBITION THROUGH THE CYCLE

#### **SOLVENCY II RATIO EVOLUTION**

- Positive impact from higher risk free rates offsetting BTP-Bund spread increase (+13p.p.)
- Ongoing asset diversification to improve riskreturn supporting lower Solvency II future volatility (-11p.p.)
- One-off impact from regulatory model changes and increase in the variable component of capital charge on equity exposures<sup>1</sup> (-21p.p.)
- Transitional measures provide 36p.p. buffer to address market volatility
- Dividend payout to Poste Italiane confirmed at 50% in 2020

**Poste**italiane

<sup>1. &</sup>quot;Symmetric adjustment" is a countercyclical tool provided by the regulator which allows insurance companies to reduce the capital requirement on equity exposures when markets experience negative performances