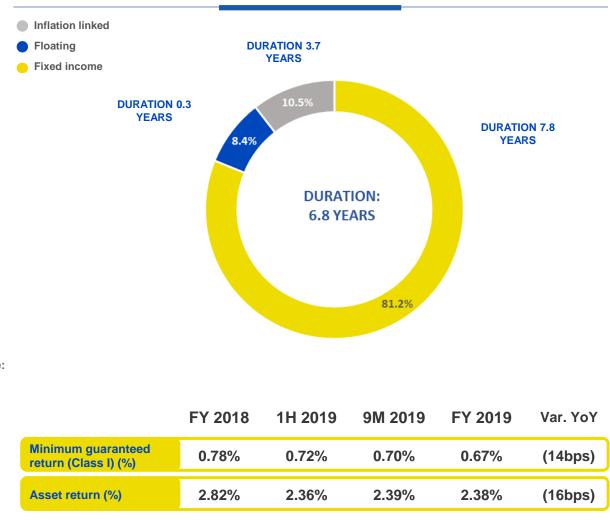

### **INSURANCE SERVICES** UNREALISED CAPITAL GAINS AT c.11.6BN

#### FIXED INCOME BREAKDOWN BY RATE TYPE