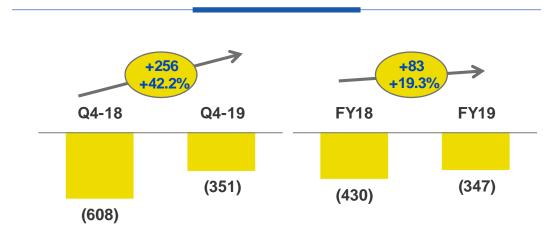

## MAIL, PARCEL & DISTRIBUTION

## PARCEL REVENUE GROWTH MITIGATING ACCELERATED MAIL DECLINE; EBIT IN LINE WITH TARGET

€ m unless otherwise stated

- Mail revenue decline accelerated due to e-substitution from corporate clients in H2
- Parcel revenues up thanks to B2C outpacing market and improving B2B revenues
- EBIT in line with target as a result of accelerated restructuring