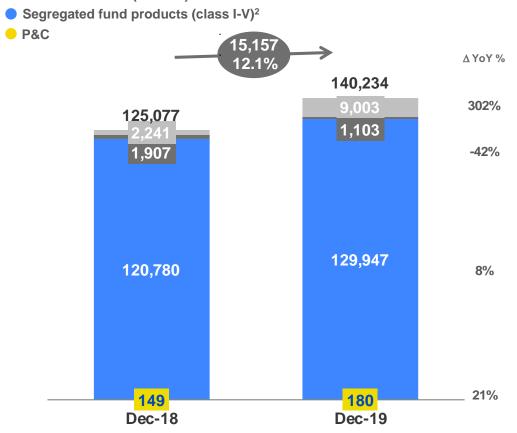

## **NET TECHNICAL PROVISIONS INCREASING WHILE CHANGING MIX**

CONTINUED DIVERSIFICATION TOWARDS CAPITAL EFFICIENT PRODUCTS

€ m unless otherwise stated

Multiclass

#### GROUP NET TECHNICAL PROVISIONS<sup>1</sup>

#### LIFE NET TECHNICAL PROVISIONS EVOLUTION<sup>3</sup>