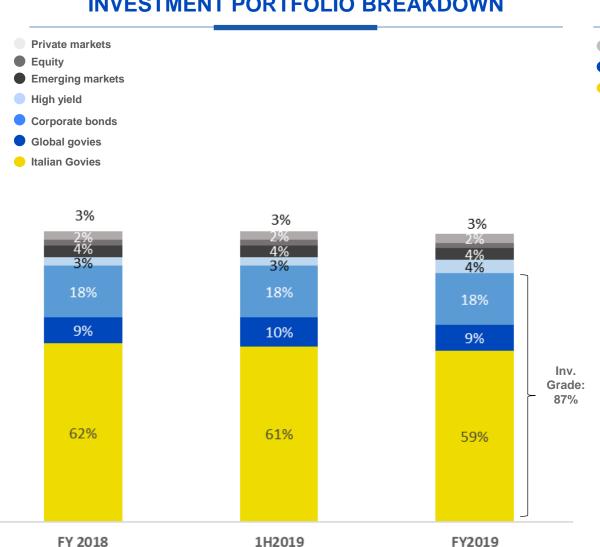

### **INSURANCE SERVICES** UNREALISED CAPITAL GAINS AT c.11.6BN

#### FIXED INCOME BREAKDOWN BY RATE TYPE