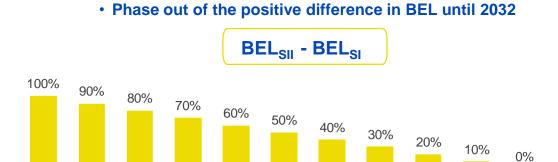

## TRANSITIONAL MEASURES ON TECHNICAL PROVISIONS APPROVED BY THE REGULATOR

#### TRANSITIONAL MEASURES

#### **DESCRIPTION**

Regulatory capital measure introduced by 2014/51/EU Directive

- Temporary deduction on SII Best Estimate Liabilities (BEL)
- Additional buffer to weather potential future volatility
- Long term benefit gradually phasing out by 2032

#### **SCOPE AND CALCULATION**

16 years