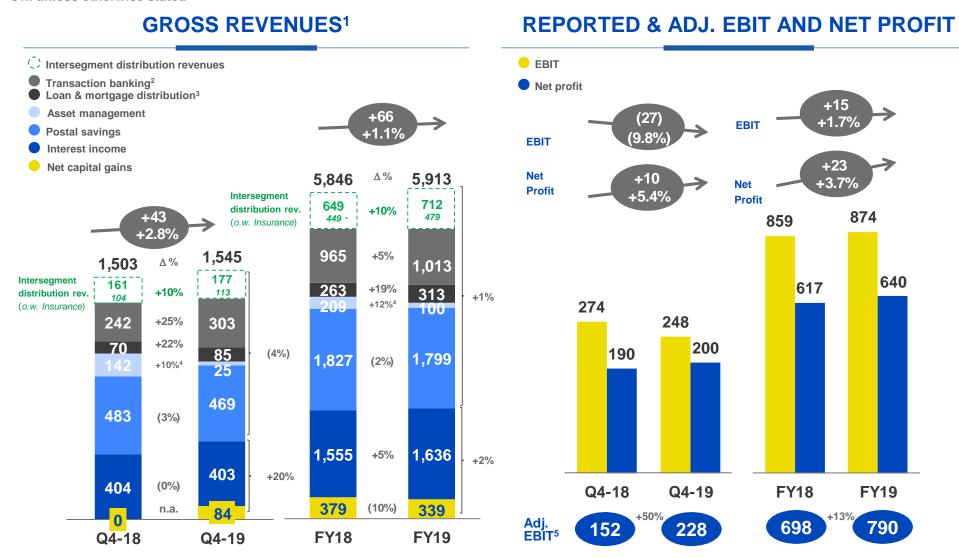

## POSTE GROUP: Q4 & FY19 ONE-OFFS EXPLANATORY NOTES TO ADJUSTED FIGURES

|                                             | Q4-18 | Q4-19 | EUR m | %     | FY18   | FY19   | EUR m | %    |
|---------------------------------------------|-------|-------|-------|-------|--------|--------|-------|------|
| REPORTED REVENUES                           | 2,913 | 2,949 | 36    | +1%   | 10,864 | 11,038 | 174   | +2%  |
| GROSS CAPITAL GAINS ON INVESTMENT PORTFOLIO | 0     | 92    |       |       | 404    | 353    |       |      |
| VISA - IFRS 9 VALUATION                     | (7)   | 6     |       |       | 9      | 25     |       |      |
| VISA - CAPITAL GAIN ON SHARE DISPOSAL       | 0     | 0     |       |       | 0      | 1      |       |      |
| ANIMA ONE-OFF                               | 120   | 0     |       |       | 120    | 0      |       |      |
| ADJUSTED REVENUES                           | 2,801 | 2,852 | 52    | +2%   | 10,332 | 10,659 | 327   | +3%  |
| REPORTED COSTS                              | 2,923 | 2,715 | (207) | (7%)  | 9,366  | 9,264  | (101) | (1%) |
| CAPITAL LOSSES ON INVESTMENT PORTFOLIO      | 0     | 8     |       |       | 25     | 13     |       |      |
| EARLY RETIREMENT INCENTIVES                 | 590   | 328   |       |       | 619    | 342    |       |      |
| REAL ESTATE FUNDS PROVISIONS                | (4)   | 0     |       |       | 21     | 0      |       |      |
| POSTEL'S GOODWILL IMPAIRMENT                | 33    | 0     |       |       | 33     | 0      |       |      |
| VISA - FAIR VALUE HEDGE                     | 0     | 4     |       |       | 0      | 15     |       |      |
| VISA - IFRS 9 VALUATION                     | (7)   | 0     |       |       | 9      | 0      |       |      |
| ADJUSTED COSTS                              | 2,311 | 2,376 | 65    | +3%   | 8,659  | 8,894  | 235   | +3%  |
| REPORTED EBIT                               | (10)  | 234   | 244   | n.m.  | 1,499  | 1,774  | 275   | +18% |
| ADJUSTED EBIT                               | 490   | 477   | (13)  | (3%)  | 1,673  | 1,765  | 92    | +6%  |
| IMPAIRMENTS                                 | 62    | 46    |       |       | 62     | 46     |       |      |
| SIA STAKE REVALUATION                       | 0     | 88    |       |       | 0      | 88     |       |      |
| REPORTED NET PROFIT                         | 343   | 259   | (83)  | (24%) | 1,399  | 1,342  | (56)  | (4%) |
| ADJUSTED NET PROFIT                         | 349   | 367   | 18    | +5%   | 1,172  | 1,258  | 86    | +7%  |

## **EXPLANATORY NOTES TO ADJUSTED FIGURES**

|                                          | Q4-18 | Q4-19 | EUR m | %     | FY18  | FY19  | EUR m | %    |
|------------------------------------------|-------|-------|-------|-------|-------|-------|-------|------|
| SEGMENT REPORTED REVENUES                | 1,342 | 1,376 | 34    | +3%   | 5,221 | 5,213 | (8)   | (0%) |
| GROSS CAPITAL GAINS ON INV. PORTFOLIO    | 0     | 92    |       |       | 404   | 353   |       |      |
| VISA - IFRS 9 VALUATION                  | (7)   | 6     |       |       | 9     | 25    |       |      |
| VISA - CAPITAL GAIN ON SHARES DISPOSAL   | 0     | 0     |       |       | 0     | 1     |       |      |
| ANIMA - ONE OFF                          | 120   | 0     |       |       | 120   | 0     |       |      |
| SEGMENT ADJUSTED REVENUES                | 1,230 | 1,278 | 49    | +4%   | 4,689 | 4,834 | 145   | +3%  |
| INTERSEGMENT REVENUES                    | 161   | 177   | 17    | +10%  | 649   | 712   | 63    | +10% |
| ADJUSTED TOTAL REVENUES                  | 1,390 | 1,456 | 66    | +5%   | 5,338 | 5,547 | 209   | +4%  |
| REPORTED COSTS                           | 1,228 | 1,306 | 77    | +6%   | 5,011 | 5,052 | 40    | +1%  |
| EARLY RETIREMENT INCENTIVES              | 1     | 0     |       |       | 10    | 2     |       |      |
| CAPITAL LOSSES ON INV. PORTFOLIO         | 0     | 8     |       |       | 25    | 13    |       |      |
| CAPITAL GAINS COMMISSIONING              | 0     | 65    |       |       | 307   | 265   |       |      |
| VISA - FAIR VALUE HEDGE                  | 0     | 4     |       |       | 0     | 15    |       |      |
| REAL ESTATE FUNDS PROVISIONS             | (4)   | 0     |       |       | 21    | 0     |       |      |
| VISA - COMMISSIONING ON IFRS 9 VALUATION | 0     | 0     |       |       | 0     | 0     |       |      |
| VISA - IFRS 9 VALUATION                  | (7)   | 0     |       |       | 9     | 0     |       |      |
| ADJUSTED COSTS                           | 1,239 | 1,228 | (11)  | (1%)  | 4,640 | 4,757 | 117   | +3%  |
| REPORTED EBIT                            | 274   | 248   | (27)  | (10%) | 859   | 874   | 15    | +2%  |
| ADJUSTED EBIT                            | 152   | 228   | 76    | +50%  | 698   | 790   | 92    | +13% |
| REPORTED NET PROFIT                      | 190   | 200   | 10    | +5%   | 617   | 640   | 23    | +4%  |
| ADJUSTED NET PROFIT                      | 111   | 186   | 74    | +67%  | 511   | 577   | 66    | +13% |