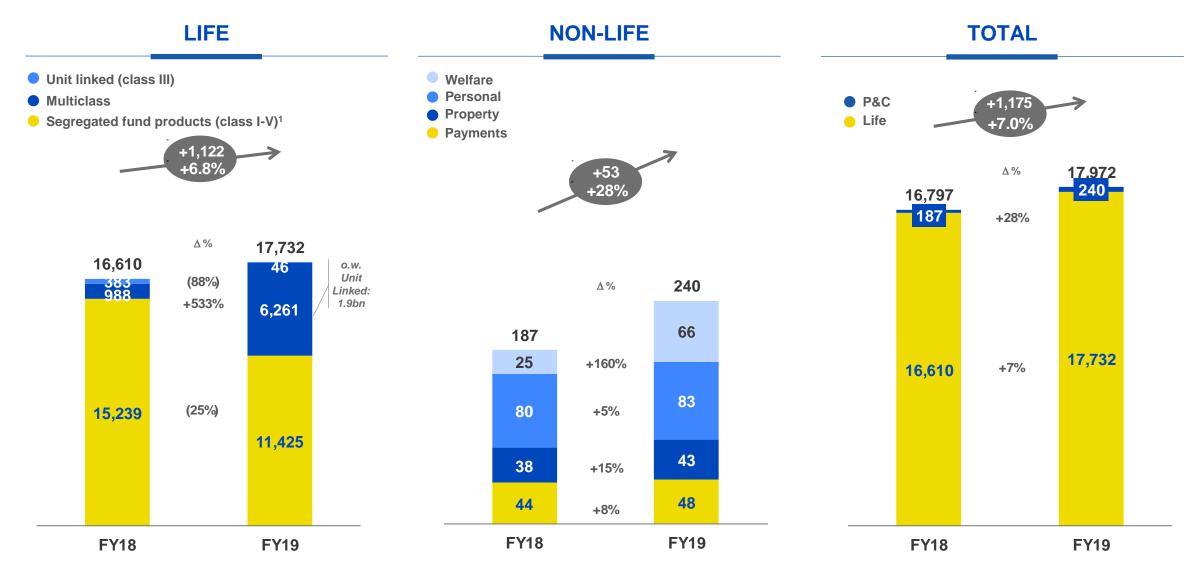

## **INSURANCE SERVICES: GROSS WRITTEN PREMIUM MIX IN FY19**

MULTICLASS AND P&C PRODUCTS AS KEY DRIVERS OF NEW PRODUCTION

€ m unless otherwise stated

#### **KEY HIGHLIGHTS**

- → Confirmed leadership in life insurance thanks to commercial focus on multiclass products, now representing 35% of **GWP**
- Increased investment margin in a favourable market environment
- → P&C revenue up with positive contribution from all products
- EBIT and net profit above target supported by all product lines