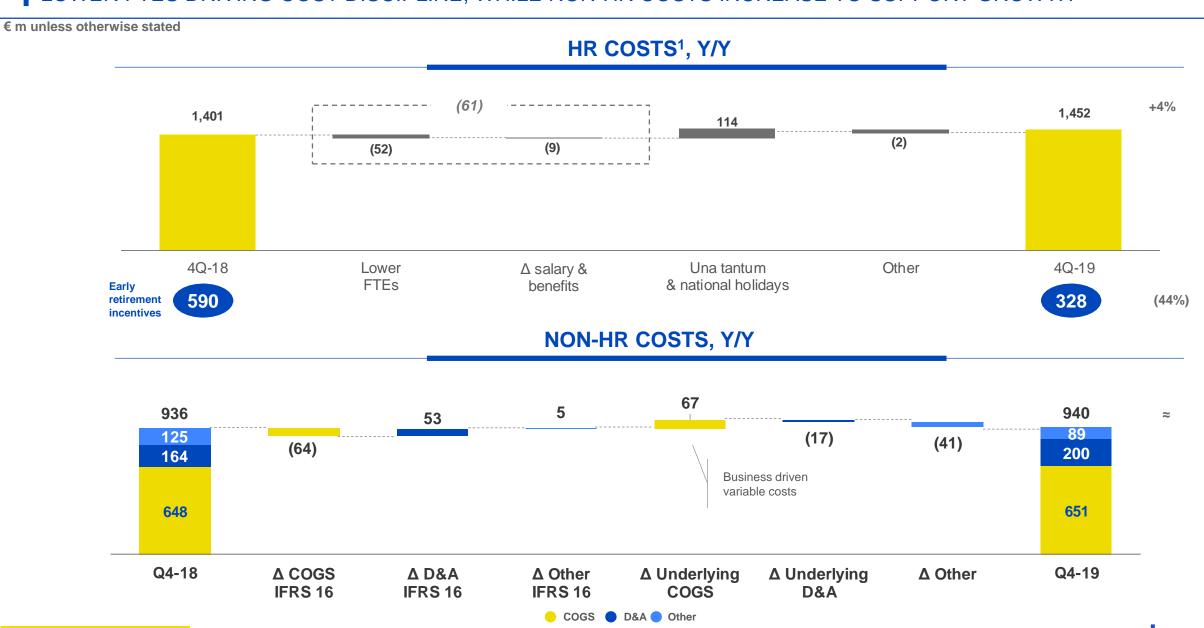

### COST DISCIPLINE - Q419 VS Q418

## LOWER FTES DRIVING COST DISCIPLINE, WHILE NON-HR COSTS INCREASE TO SUPPORT GROWTH