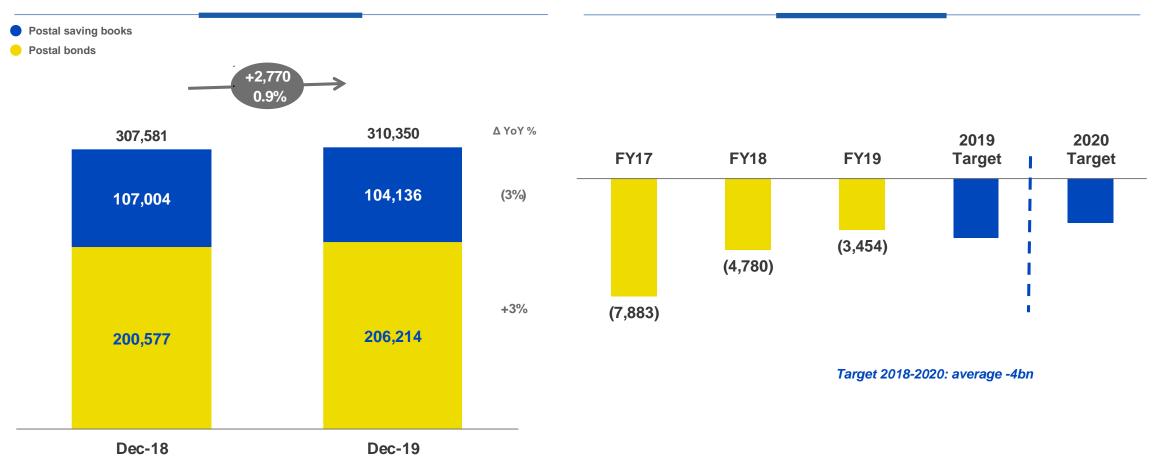

#### **POSTAL SAVINGS**

## NET INFLOWS AND DISTRIBUTION FEES ON TRACK WITH 2019 TARGETS

€ m unless otherwise stated

#### **POSTAL SAVINGS NET INFLOWS**