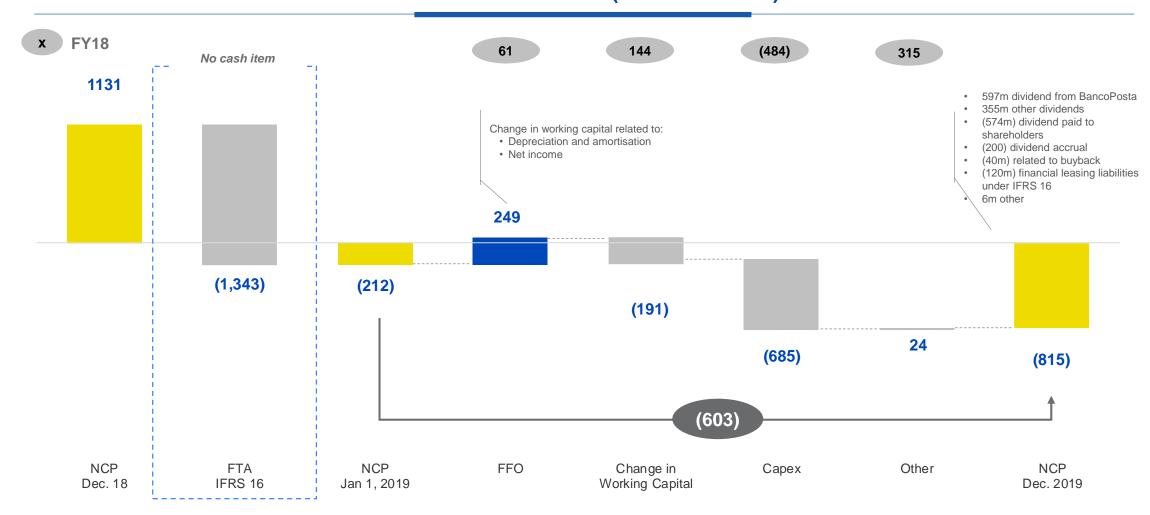

# MAIL, PARCEL & DISTRIBUTION NET CASH POSITION

# SOLID CASH POSITION IMPACTED BY THE FIRST TIME ADOPTION OF IFRS 16

€ m unless otherwise stated

#### **NET CASH POSITION (+CASH – DEBT)**