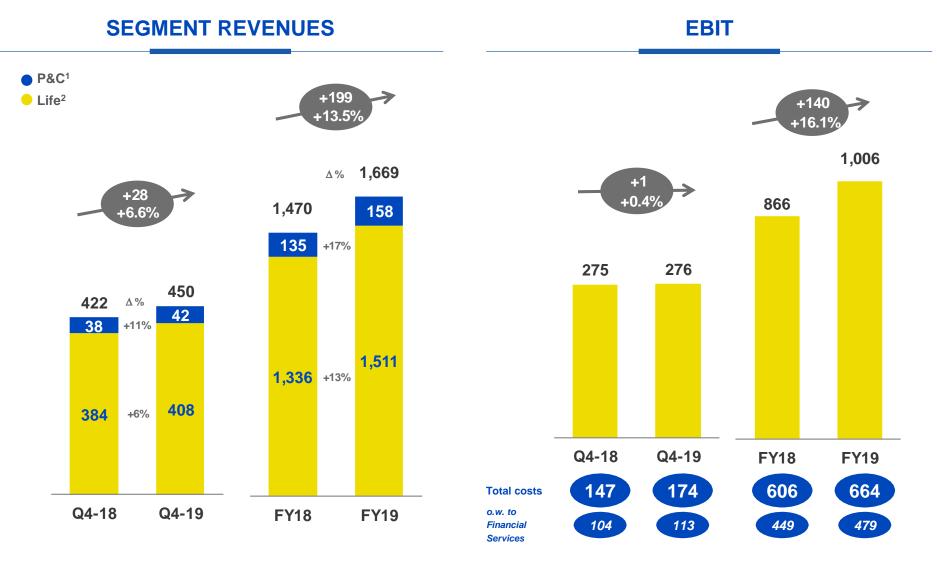

## **SEGMENT REVENUES – Q4 & FY19**DIVERSIFIED, SUSTAINABLE REVENUE MIX

€ m unless otherwise stated

## SEGMENT EBIT – Q4 & FY19 ALL SEGMENTS IN LINE WITH 2019 TARGETS

€ m unless otherwise stated