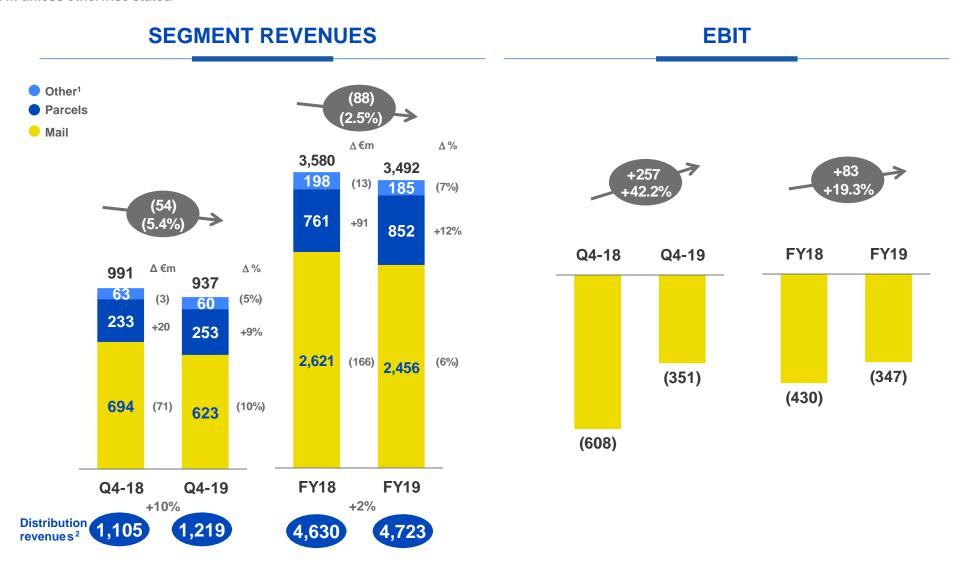

## **SEGMENT REVENUES – Q4 & FY19**DIVERSIFIED, SUSTAINABLE REVENUE MIX

€ m unless otherwise stated

#### MAIL, PARCEL & DISTRIBUTION

## SEGMENT EBIT – Q4 & FY19 ALL SEGMENTS IN LINE WITH 2019 TARGETS

€ m unless otherwise stated

## PARCEL REVENUE GROWTH MITIGATING ACCELERATED MAIL DECLINE; EBIT IN LINE WITH TARGET

€ m unless otherwise stated

- Mail revenue decline accelerated due to e-substitution from corporate clients in H2
- Parcel revenues up thanks to B2C outpacing market and improving B2B revenues
- EBIT in line with target as a result of accelerated restructuring