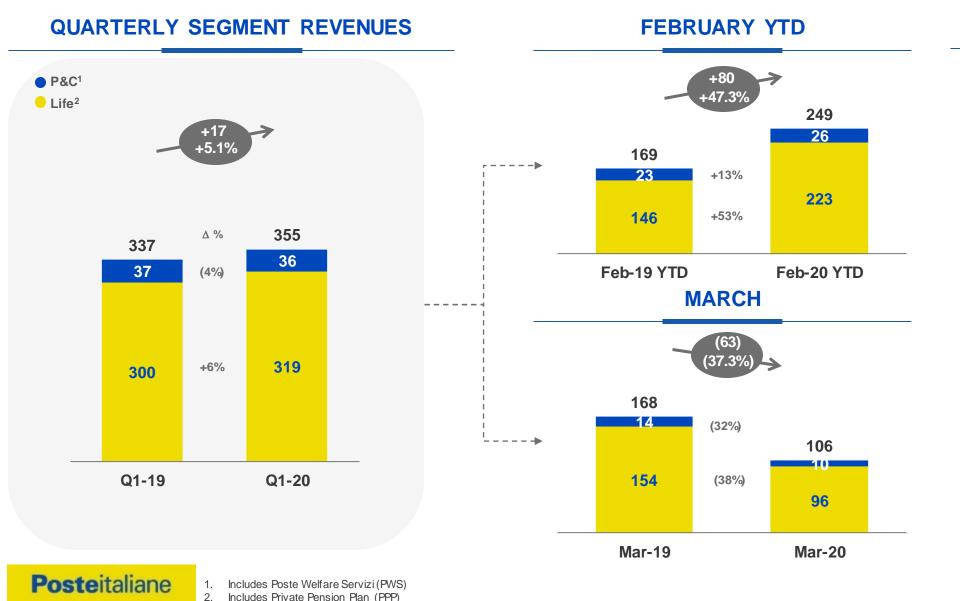

### **INSURANCE SERVICES**

RESILIENT BUSINESS, HIGHER VOLUMES YOY OFFSETTING REDUCED CUSTOMER ACTIVITY IN MARCH

€ m unless otherwise stated

#### **KEY HIGHLIGHTS**

- $\rightarrow$  Life revenues up with:
  - → Increasing financial margin on higher volumes and improved product margin
  - → Offsetting lower upfront fees due to reduced distribution activity
- → Non-life revenues broadly stable; positive feedback from new modular offer's first week sale