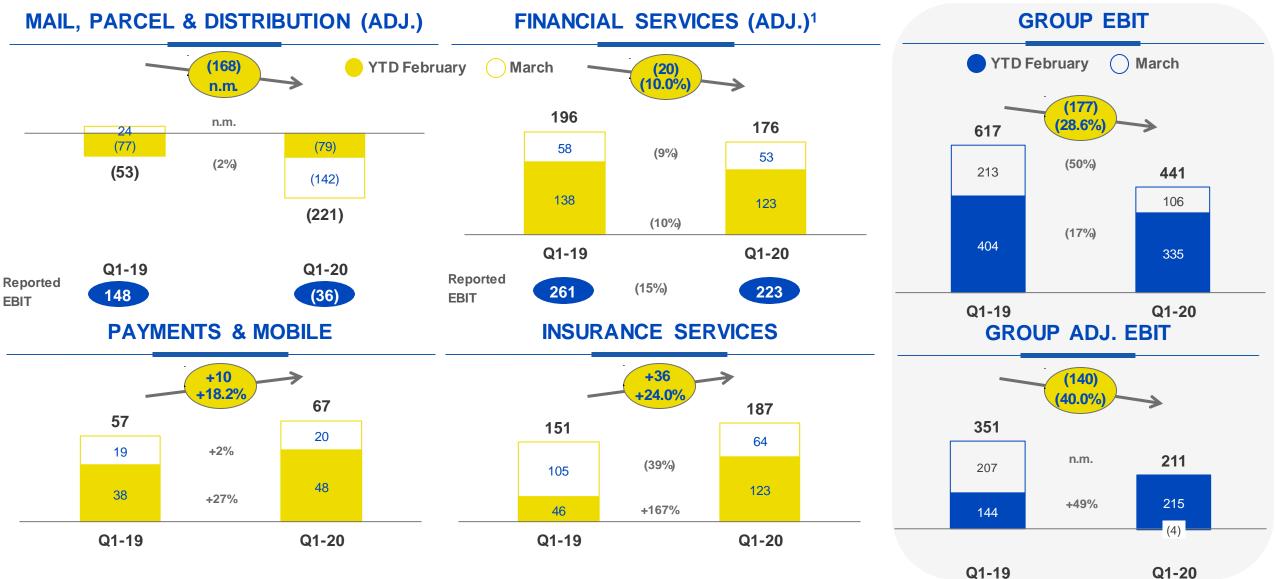

### **SEGMENT OPERATING PROFITABILITY**

LOWER REVENUES AND HIGHER ONE-OFF COSTS TO FACE COVID-19 EMERGENCY

€ m unless otherwise stated