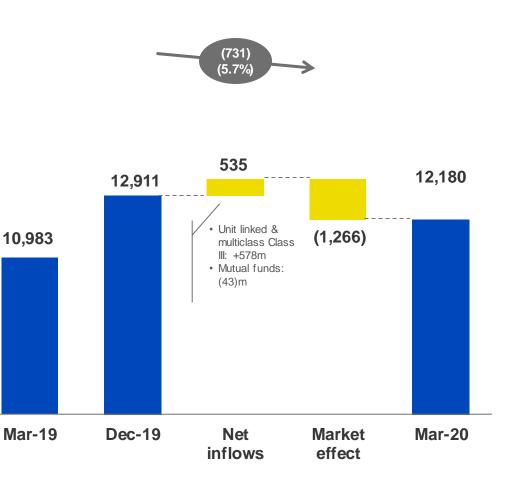

# **ASSET MANAGEMENT NET INFLOWS INCREASING IN Q1-20**

POSITIVE NET INFLOWS THANKS TO MULTICLASS CLASS III COMPONENT OF INSURANCE PRODUCTS

€ m unless otherwise stated

**Poste**italiane

ŝ

BANCOPOSTA'S SOLID AND EFFICIENT CAPITAL POSITION AN ASSET GATHERER WITH A CAPITAL LIGHT BALANCE SHEET