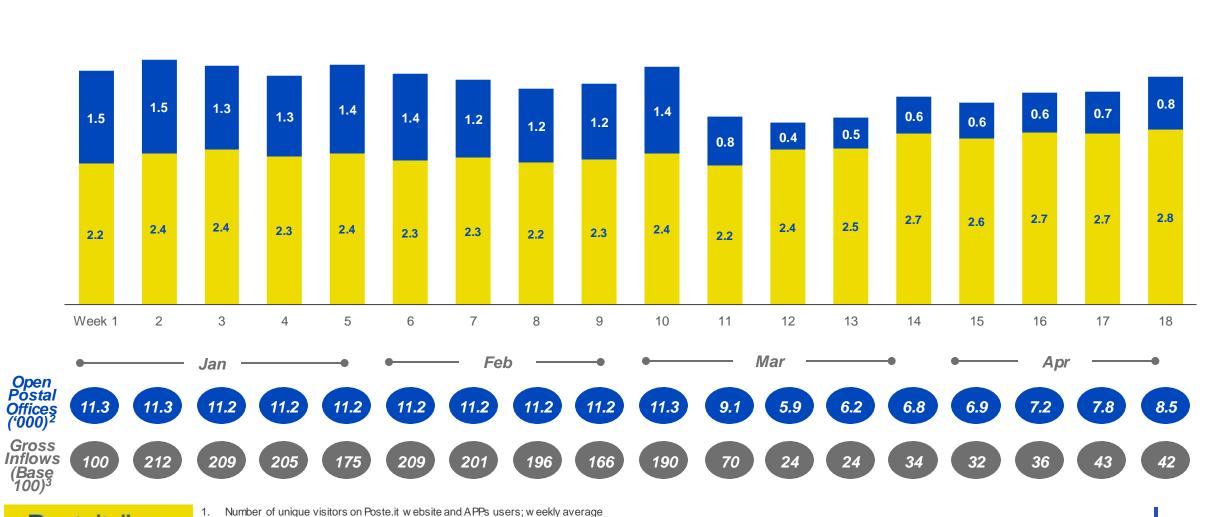

#### AVERAGE WEEKLY FOOTFALL IN POST OFFICES AND DIGITAL PRESENCE<sup>1</sup> (M)

Daily average postal office footfall

Daily average digital presence

**Poste**italiane

Weekly average
 Insurance products, mutual funds and postal bonds