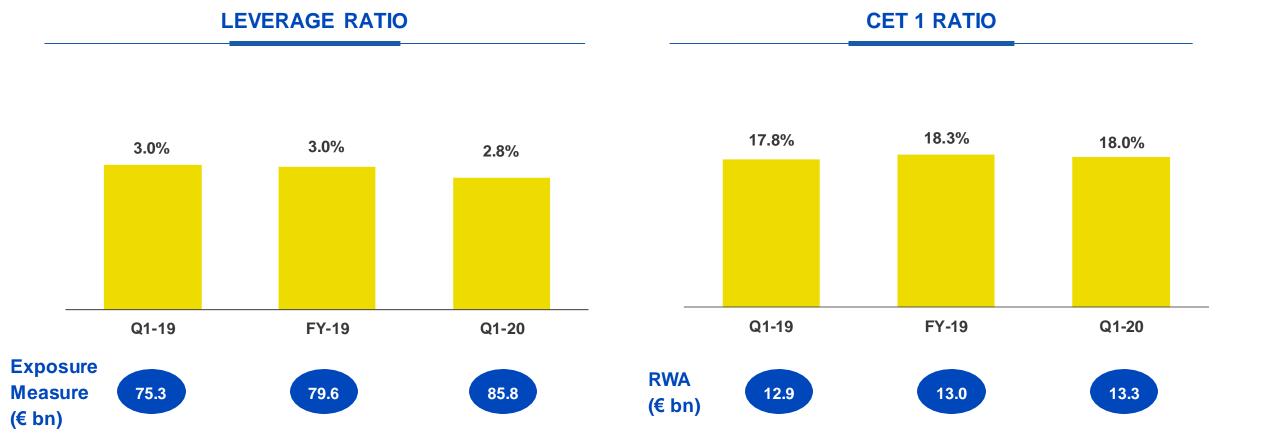

#### STRONG CAPITALISATION ACROSS SUBSIDIARIES...

#### ...SIGNIFICANT LIQUIDITY RESOURCES<sup>1</sup> (€ bn)

### STRONG CASH GENERATION, LIMITED AND BALANCED DEBT PROFILE