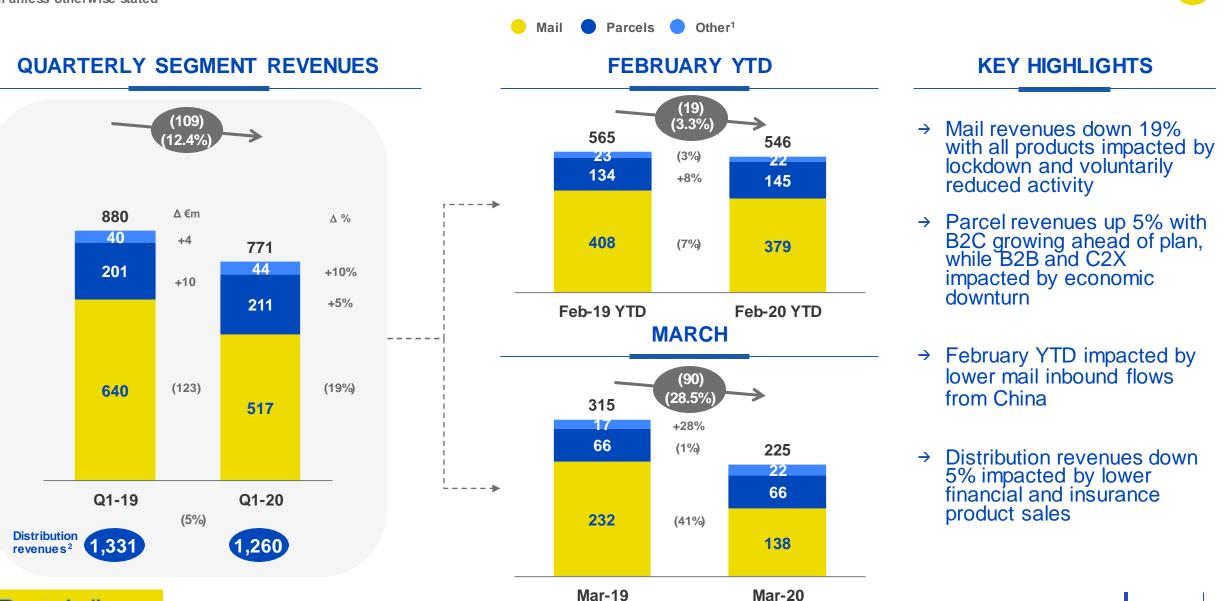

### MAIL, PARCEL & DISTRIBUTION REVENUES

MAIL AND B2B PARCELS IMPACTED BY LOCKDOWN, WHILE B2C ACCELERATED

€ m unless otherwise stated

**Poste**italiane

Includes Philately, Patenti Via Poste, Poste Motori, Poste Air Cargo and other revenues
 Includes income received by Other Segments in return for use of the distribution network and Corporate Services

#### **KEY HIGHLIGHTS**

- $\rightarrow$  Mail volumes holding up in January and February, whilst strongly impacted by lockdown and voluntarily reduced activity across all product categories
- Direct marketing strongly  $\rightarrow$ affected by lockdown
- Recorded mail suspended during lockdown  $\rightarrow$
- Average tariff down due to  $\rightarrow$ product mix effect

#### **Poste**italiane

1.

Includes Multichannel services, Editorial services, Postel volumes and other basic services 2. Including any product mix effect