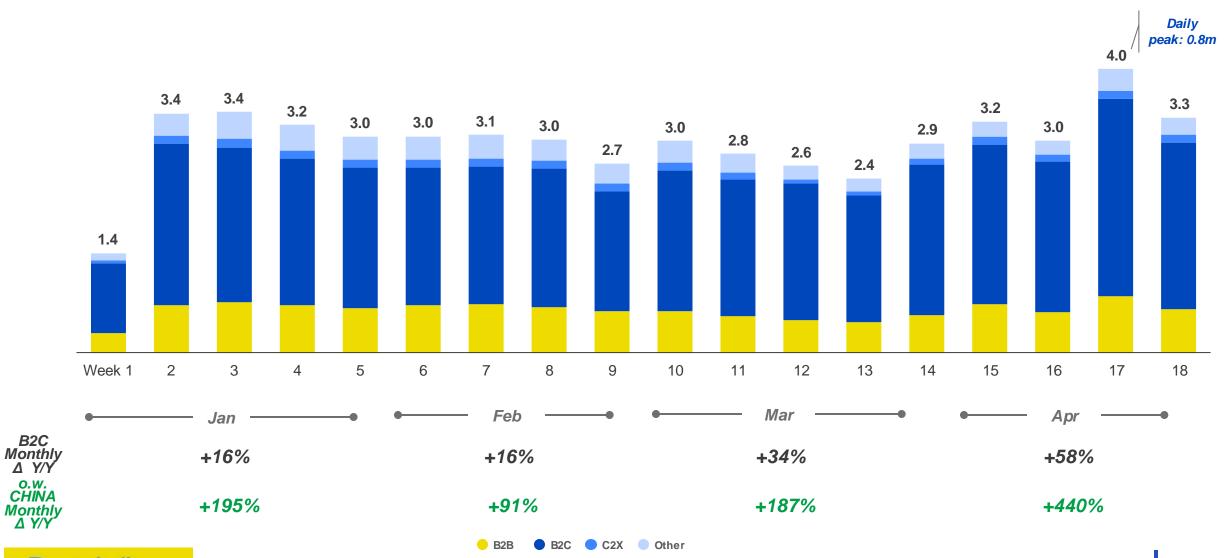

### WEEKLY PARCEL VOLUME EVOLUTION

B2C RECORD PEAKS, WITH INBOUND FROM CHINA DIVERSIFYING CUSTOMER BASE

### WEEKLY PARCEL VOLUME EVOLUTION (M/PC)