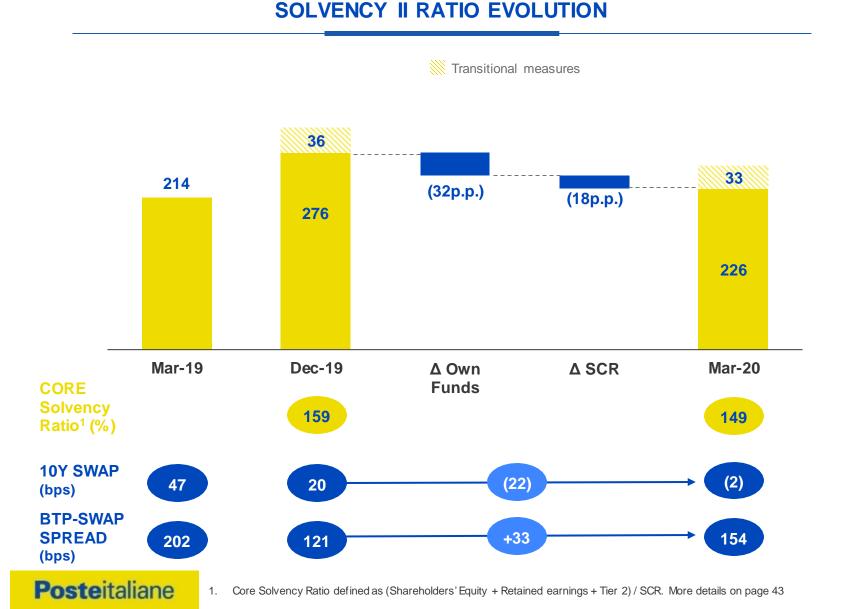

### KEY HIGHLIGHTS

- → Solvency II ratio at 226%, above managerial ambition in a volatile environment
- → Negative impact from lower risk free rates, higher BTP-Bund and corporate & high yield spreads
- → Positive impact from Currency Volatility Adjustment, up 39bps vs December
- → Core Solvency II ratio broadly stable in a volatile market
- → Transitional measures provide additional 33p.p. buffer to address market volatility

# **INSURANCE SERVICES: SOLVENCY II RATIO COMPOSITION**

CORE SOLVENCY II RATIO BROADLY STABLE IN A VOLATILE MARKET

**Poste**italiane

#### **KEY HIGHLIGHTS**

- Market volatility mainly impacting solvency II reconciliation reserve, while shareholders' equity and subordinated liabilities contribute to stabilize the ratio
- "Core" Solvency II ratio down 10 p.p. only to 149% vs FY19, showing resiliency to market volatility