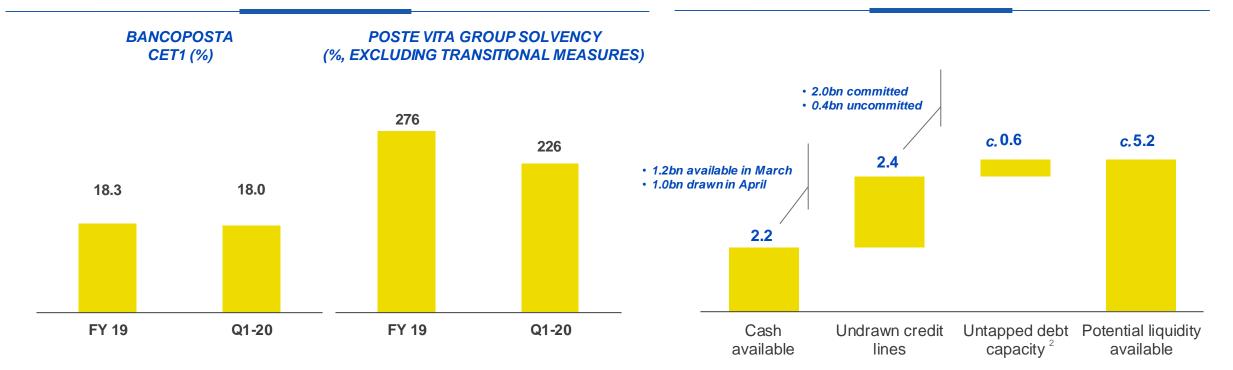

#### STRONG CAPITALISATION ACROSS SUBSIDIARIES...

#### ...SIGNIFICANT LIQUIDITY RESOURCES<sup>1</sup> (€ bn)

### STRONG CASH GENERATION, LIMITED AND BALANCED DEBT PROFILE