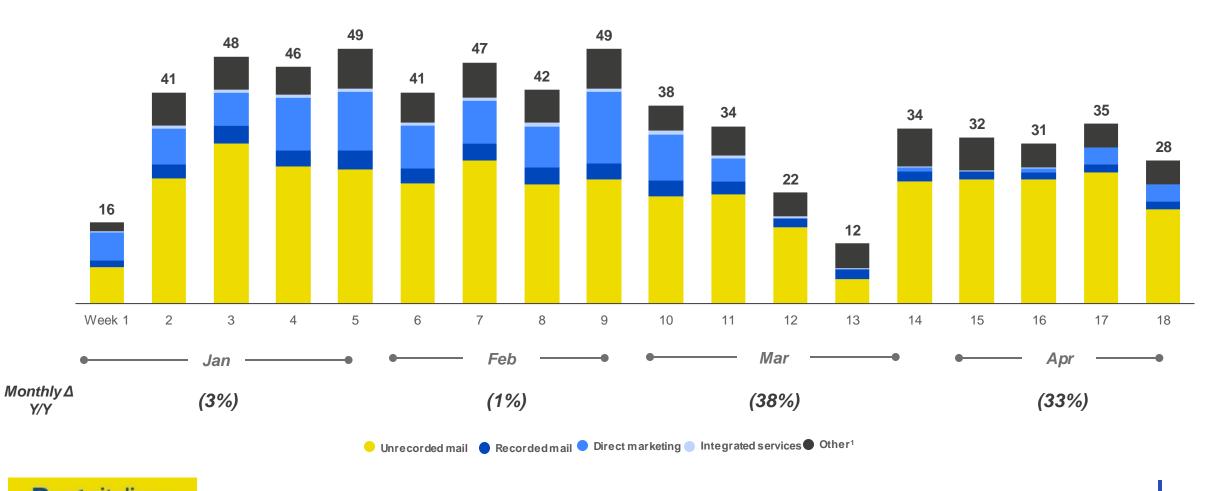

### WEEKLY MAIL VOLUME EVOLUTION

GRADUAL RECOVERY VS MID-MARCH TROUGH, MAINLY THANKS TO POSTPONED ITEMS

#### WEEKLY MAIL VOLUME EVOLUTION (M/PC)

### Posteitaliane 1 locludes

1. Includes multichannel services, editorial services and other basic services