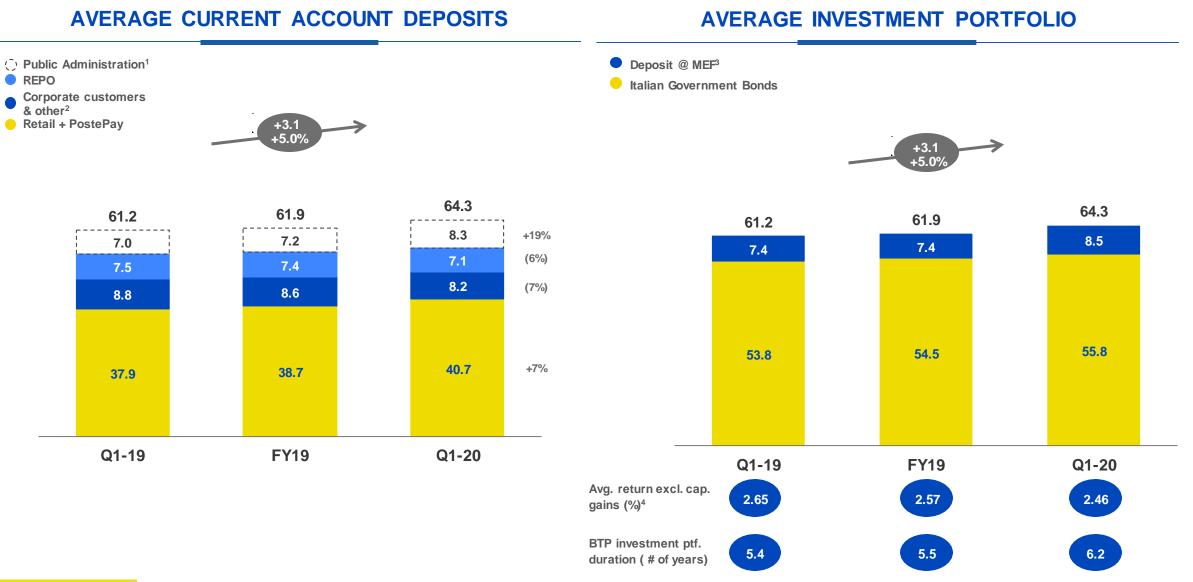

### **BANCOPOSTA ASSETS AND LIABILITIES STRUCTURE**

### PRUDENT ALM STRATEGY TO MATCH ASSETS AND LIABILITIES

€ bn unless otherwise stated

#### **Poste**italiane

1. Entirely invested in floating rate deposits c/o MEF 2. Includes business current accounts, PostePay business and other customers debt 3. Including liquidity Buffer and excluding Poste Italiane liquidity 4. Average yield calculated as interest income on average current account deposits