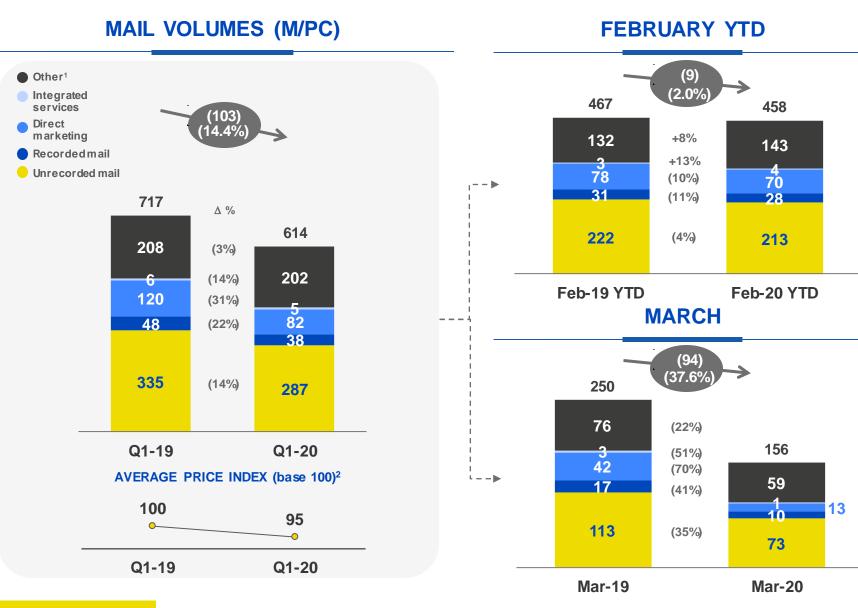

### MAIL VOLUMES AND PRICING

VOLUMES DECLINE ACROSS ALL CATEGORIES, ACCELERATING IN MARCH

#### **KEY HIGHLIGHTS**

- $\rightarrow$  Mail volumes holding up in January and February, whilst strongly impacted by lockdown and voluntarily reduced activity across all product categories
- Direct marketing strongly  $\rightarrow$ affected by lockdown
- Recorded mail suspended during lockdown  $\rightarrow$
- Average tariff down due to  $\rightarrow$ product mix effect

#### **Poste**italiane

1.

Includes Multichannel services, Editorial services, Postel volumes and other basic services 2. Including any product mix effect