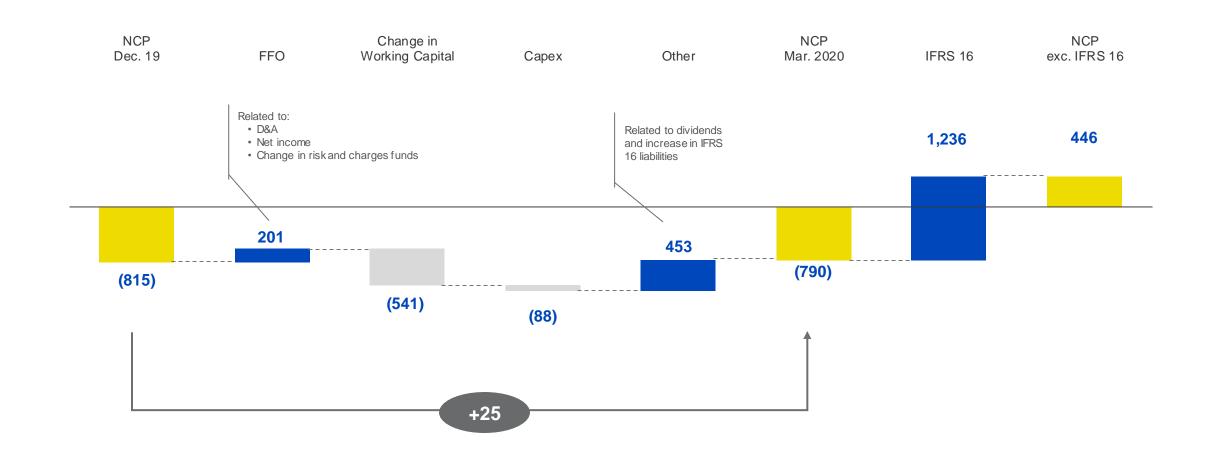

### STRONG CASH GENERATION, LIMITED AND BALANCED DEBT PROFILE

#### GROUP FUNDS FROM OPERATIONS (FFO) – Q1-20 ( $\in m$ )