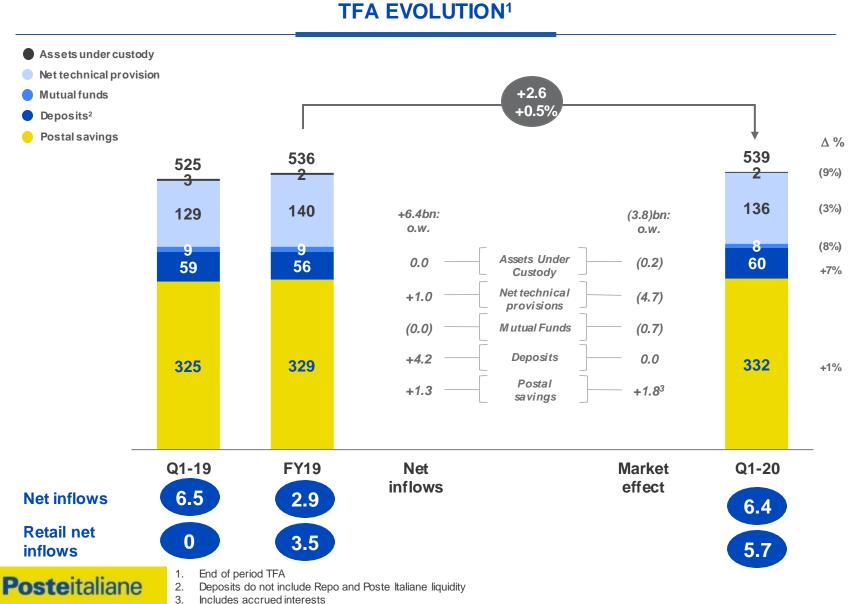

### **GROUP TOTAL FINANCIAL ASSETS**

STRONG RETAIL NET INFLOWS, SUPPORTED BY LIQUIDITY PRODUCTS IN A VOLATILE MARKET

€ bn unless otherwise stated

#### **KEY HIGHLIGHTS**

- → TFA up by 2.6bn, to 539bn, with 6.4bn positive net inflows more than offsetting -3.8bn market effect
- → Net inflows driven by:
  - → Customers' trust and preference for liquidity products resulting in +4.2bn deposits and +1.3bn postal savings
  - → Insurance products +1.0bn thanks to multiclass accumulation product with gradual risk exposure sold in February