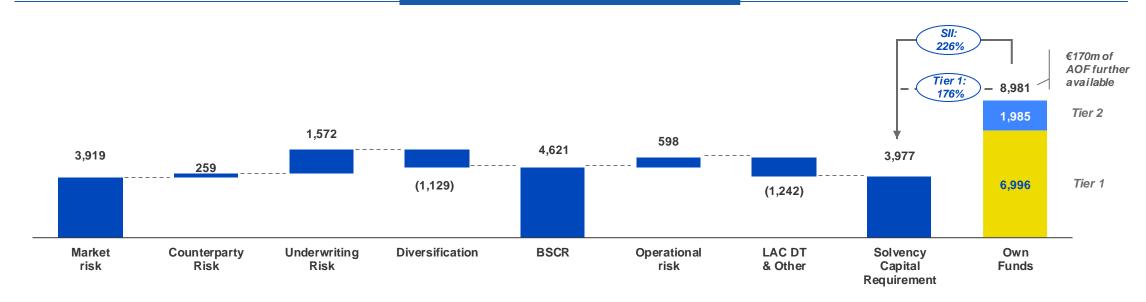

#### SOLVENCY II CAPITAL AND SOLVENCY II CAPITAL REQUIREMENT EVOLUTION (€ M)

#### CHANGE VS. DECEMBER 2019 (€ M)

(1,168)

### KEY HIGHLIGHTS

- → Solvency II ratio at 226%, above managerial ambition in a volatile environment
- → Negative impact from lower risk free rates, higher BTP-Bund and corporate & high yield spreads
- → Positive impact from Currency Volatility Adjustment, up 39bps vs December
- → Core Solvency II ratio broadly stable in a volatile market
- → Transitional measures provide additional 33p.p. buffer to address market volatility