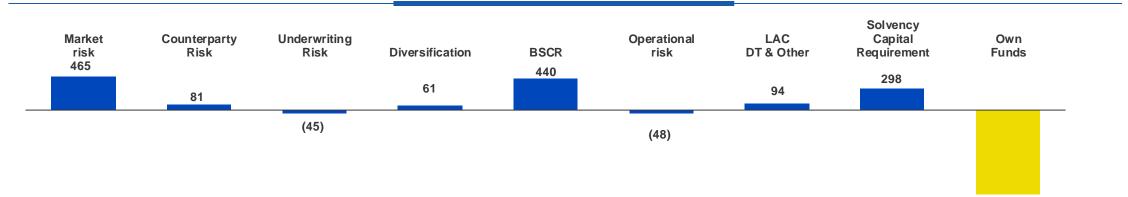

#### CHANGE VS. DECEMBER 2019 (€ M)

(1,168)

#### SOLVENCY II CAPITAL AND SOLVENCY II CAPITAL REQUIREMENT EVOLUTION (€ M)