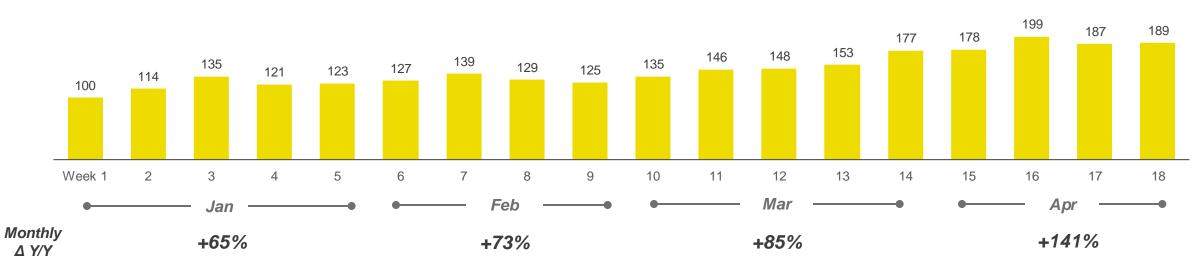

### PARCEL VOLUMES AND PRICING

SUCCESSFUL B2C STRATEGY WITH HIGHER PARCEL VOLUMES DURING LOCKDOWN

### WEEKLY PARCEL VOLUME EVOLUTION

B2C RECORD PEAKS, WITH INBOUND FROM CHINA DIVERSIFYING CUSTOMER BASE

### WEEKLY PARCEL VOLUME EVOLUTION (M/PC)