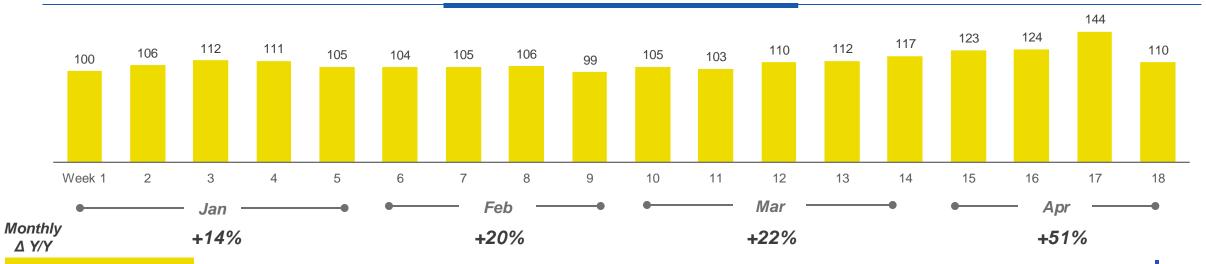

### WEEKLY MAIL VOLUME EVOLUTION

GRADUAL RECOVERY VS MID-MARCH TROUGH, MAINLY THANKS TO POSTPONED ITEMS

#### WEEKLY MAIL VOLUME EVOLUTION (M/PC)

### Posteitaliane 1 locludes

1. Includes multichannel services, editorial services and other basic services