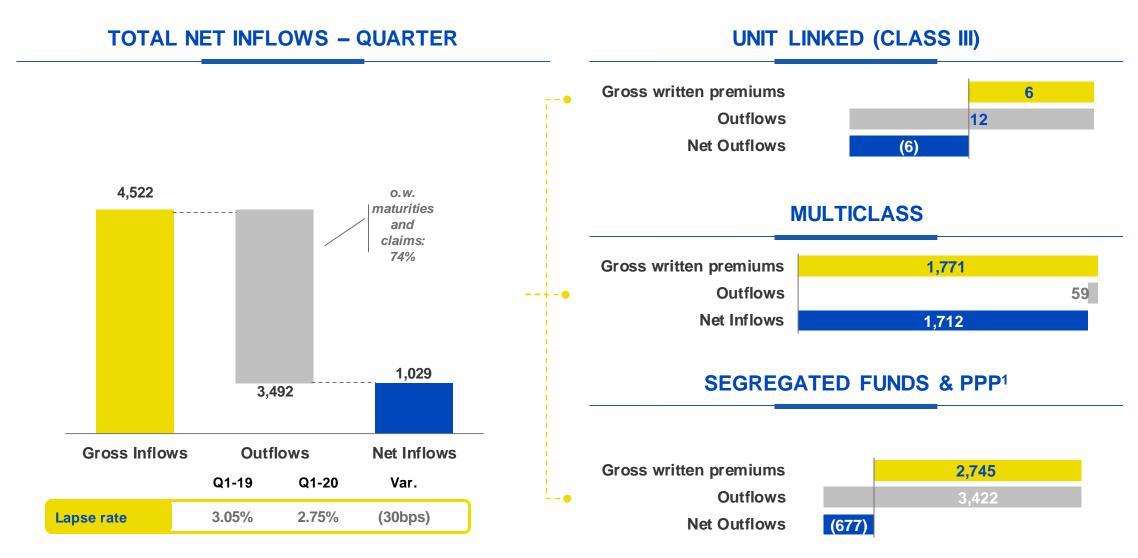

## **INSURANCE SERVICES** POSITIVE NET INFLOWS IN Q1 THANKS TO NEW MULTICLASS ACCUMULATION PRODUCT

€ m unless otherwise stated