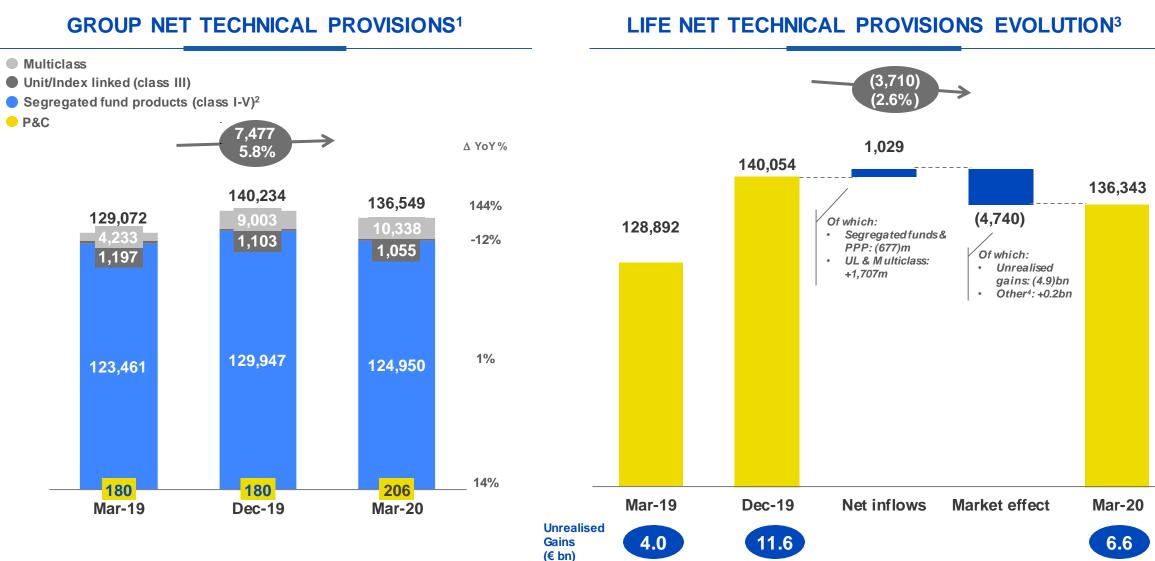

### **GROUP TOTAL FINANCIAL ASSETS**

STRONG RETAIL NET INFLOWS, SUPPORTED BY LIQUIDITY PRODUCTS IN A VOLATILE MARKET

€ bn unless otherwise stated

#### **KEY HIGHLIGHTS**

- → TFA up by 2.6bn, to 539bn, with 6.4bn positive net inflows more than offsetting -3.8bn market effect
- → Net inflows driven by:
  - → Customers' trust and preference for liquidity products resulting in +4.2bn deposits and +1.3bn postal savings
  - → Insurance products +1.0bn thanks to multiclass accumulation product with gradual risk exposure sold in February