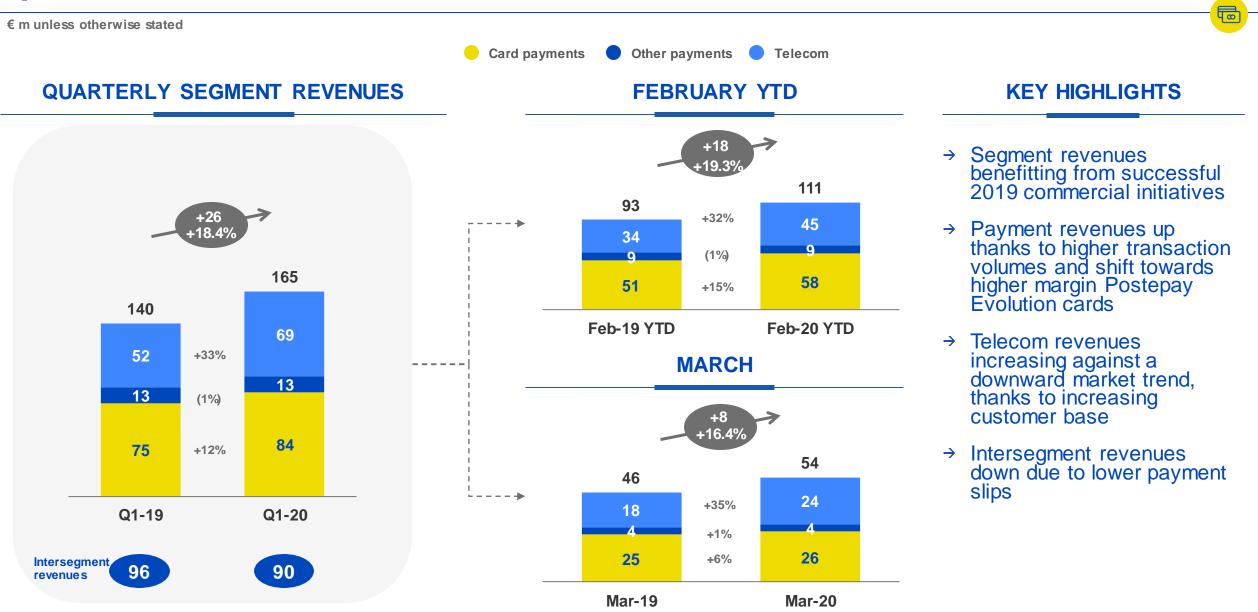

### PAYMENTS AND MOBILE REVENUES STRONGLY UP IN A CHALLENGING ENVIRONMENT

### PAYMENTS AND MOBILE WELL POSITIONED TO CAPITALIZE ON ACCELERATING DIGITAL PAYMENTS

**POSTEPAY: WEEKLY APP TRANSACTIONS (BASE 100)** 

**POSTEPAY: WEEKLY E-COMMERCE TRANSACTIONS (BASE 100)** 

**Poste**italiane

### FINANCIAL SERVICES COMMERCIAL INITIATIVES UP TO SPEED, ADAPTING SERVICE MODEL TO THE "NEW NORMAL"

€ m unless otherwise stated

#### **KEY HIGHLIGHTS**

- → Postal saving fees down on fewer campaign bonds distribution in March
- → Resilient Asset Management revenues thanks to recurring fees
- → Loan & mortgage distribution fees impacted by reduced commercial activity since March
- Transaction banking down on strong reduction in payment slips
- → Net capital gains in line with plan
- → Interest income holding up thanks to higher volumes
- → Intersegment distribution revenue down due to lower insurance product sales