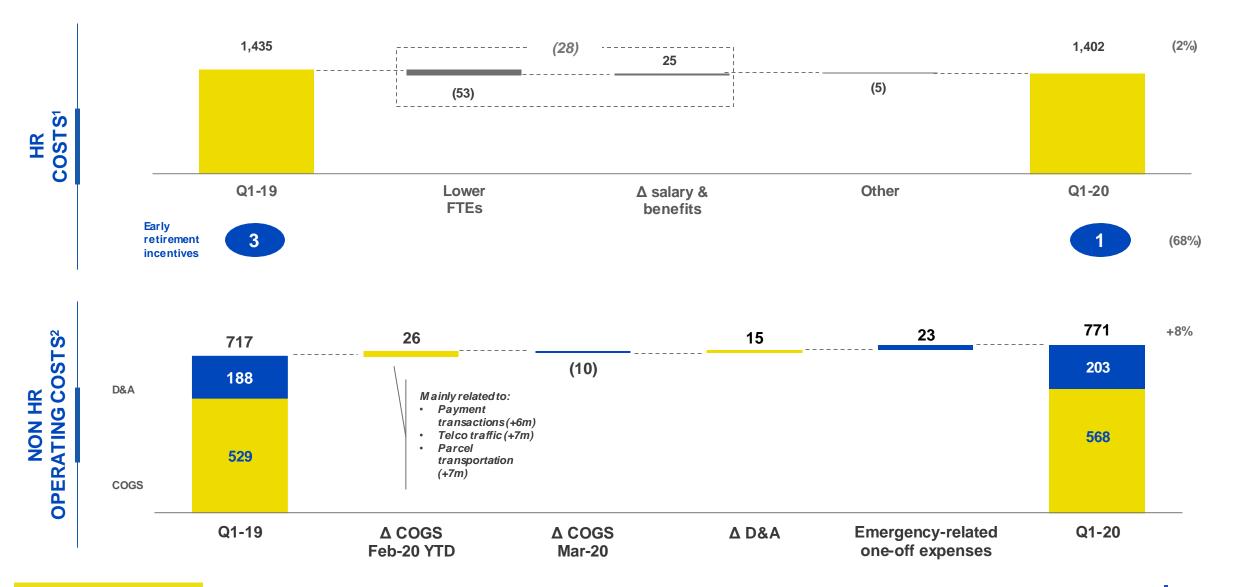

### **GROUP COSTS – Q1-20** COSTS UNDER CONTROL, EMERGENCY-RELATED ONE-OFF COSTS IMPACTING COGS

€ m unless otherwise stated

#### **Poste**italiane

2.

1. Excluding legal disputes with employees

Excluding other operating costs amounting to 70m in Q1-19 and 139m in Q1-20