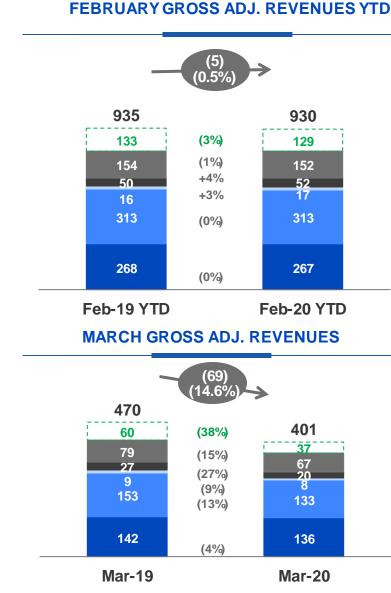

### SEGMENT REVENUES JAN-FEB TRENDS IN LINE WITH PLAN, MARCH PERFORMANCE IMPACTED BY LOCKDOWN

€ m unless otherwise stated

### MAIL, PARCEL & DISTRIBUTION REVENUES

MAIL AND B2B PARCELS IMPACTED BY LOCKDOWN, WHILE B2C ACCELERATED

€ m unless otherwise stated

**Poste**italiane

Includes Philately, Patenti Via Poste, Poste Motori, Poste Air Cargo and other revenues
 Includes income received by Other Segments in return for use of the distribution network and Corporate Services

### MAIL VOLUMES AND PRICING

VOLUMES DECLINE ACROSS ALL CATEGORIES, ACCELERATING IN MARCH

#### **KEY HIGHLIGHTS**

- $\rightarrow$  Mail volumes holding up in January and February, whilst strongly impacted by lockdown and voluntarily reduced activity across all product categories
- Direct marketing strongly  $\rightarrow$ affected by lockdown
- Recorded mail suspended during lockdown  $\rightarrow$
- Average tariff down due to  $\rightarrow$ product mix effect