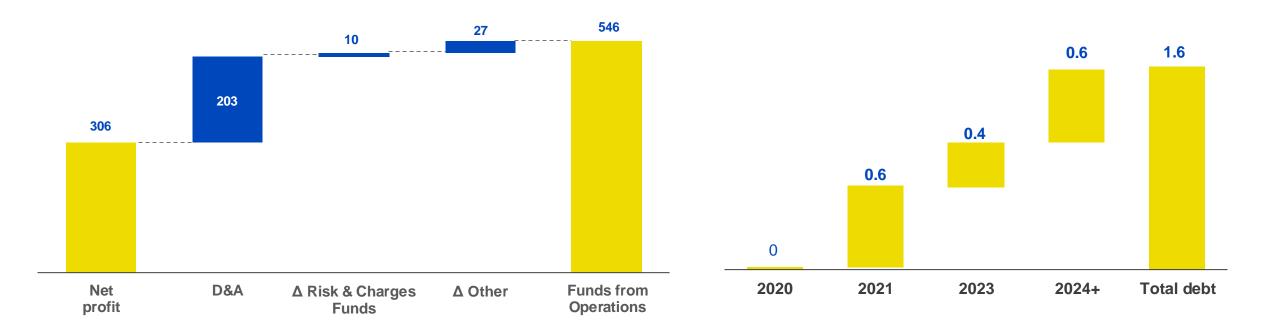

### STRONG CASH GENERATION, LIMITED AND BALANCED DEBT PROFILE

#### GROUP FUNDS FROM OPERATIONS (FFO) – Q1-20 ( $\in m$ )

#### BALANCED MATURITY PROFILE (€ bn)