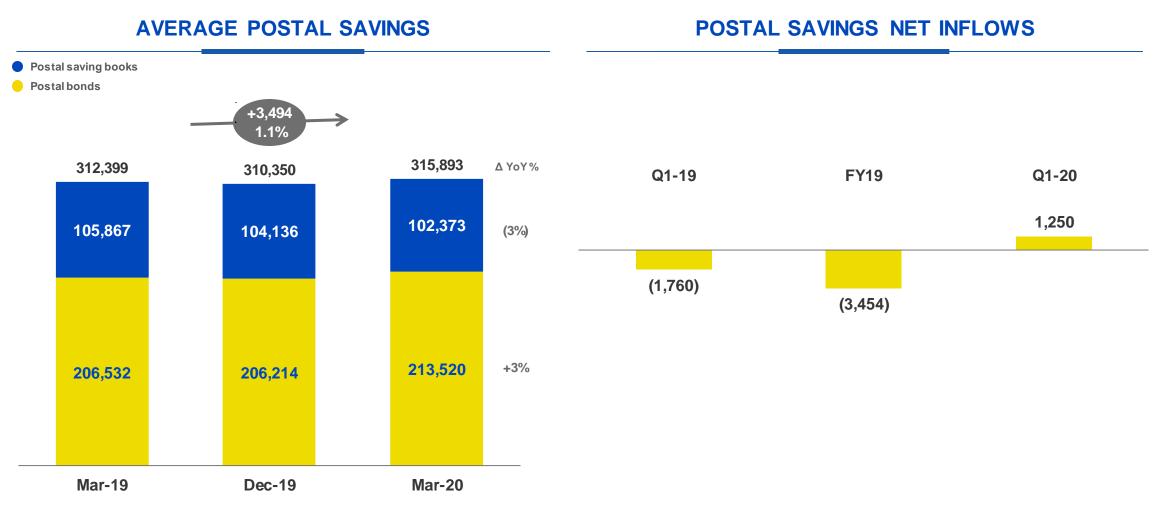

### **POSTAL SAVINGS** CUSTOMER PREFERENCE FOR LIQUIDITY PRODUCTS RESULTED IN 1.3BN NET INFLOWS

€ m unless otherwise stated

#### **Poste**italiane

Š