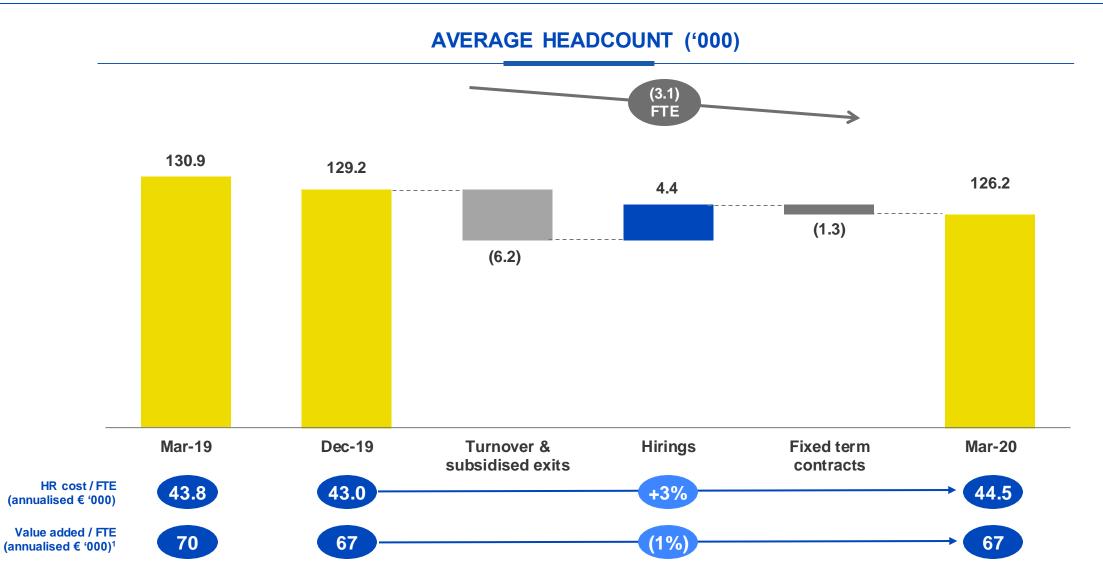

### **GROUP WORKFORCE EVOLUTION**

HEADCOUNT REDUCTION AHEAD OF PLAN TO SUPPORT TRANSFORMATION