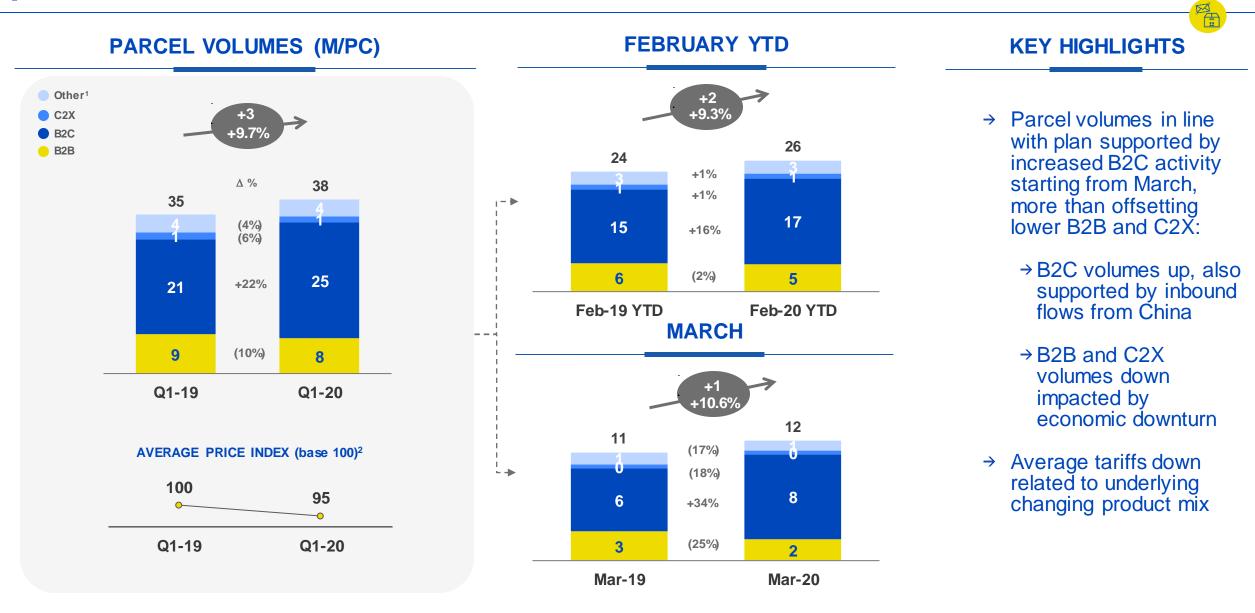

### PARCEL VOLUMES AND PRICING

SUCCESSFUL B2C STRATEGY WITH HIGHER PARCEL VOLUMES DURING LOCKDOWN

#### **BUSINESS AREA EMERGING TRENDS KEY INITIATIVES** Growing B2C, mitigating mail decline: MAIL, PARCEL +32% B2C parcel volumes<sup>1</sup> Increase focus on B2C from China to diversify customer base • • -31% mail volumes<sup>2</sup> Premium delivery services to seize e-commerce opportunities DISTRIBUTION Accelerate efficiency and business development: signed new partnership with Microsoft ŝ Poste.it daily sessions: Conservative & diversified offer for clients' financial and protection needs: FINANCIAL & +62%3 Remote advisory & sales of investment and protection products INSURANCE Strong Q1 retail net Modular offer for tailored P&C products • **SERVICES** New insurance multiclass accumulation product inflows Focus on digital payments and integrated telco offers: • App Usage<sup>4</sup>: PAYMENTS 4 - **Postepay**: +34% Cards: accelerate sales through digital channels leveraging on bundled products & - BancoPosta: +20% Roll-out of new products for SMEs acquiring • MOBILE Transactions on third Increase access to third party networks for payments