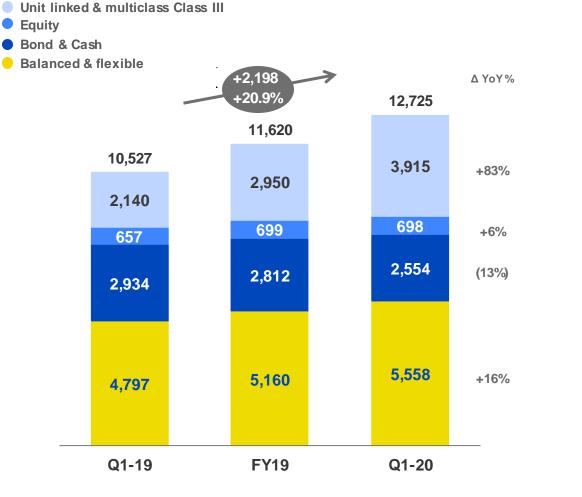

## ASSET MANAGEMENT PROGRESSING POSITIVE NET INFLOWS MITIGATING THE IMPACT OF MARKET EFFECT

€ m unless otherwise stated

#### AVERAGE ASSETS UNDER MANAGEMENT

ASSETS UNDER MANAGEMENT EVOLUTION – EOP

Š