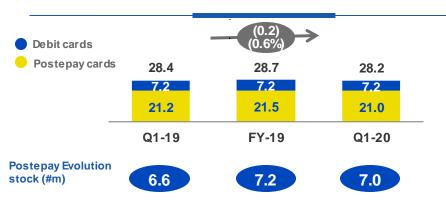

### **GROWTH IN PAYMENTS & MOBILE**

KEY METRICS CONSTANTLY IMPROVING

#### **CARD STOCK1**

MOBILE & LAND LINE, STOCK (# M)

4.4

**FY-19** 

4.2

Q1-19

2.