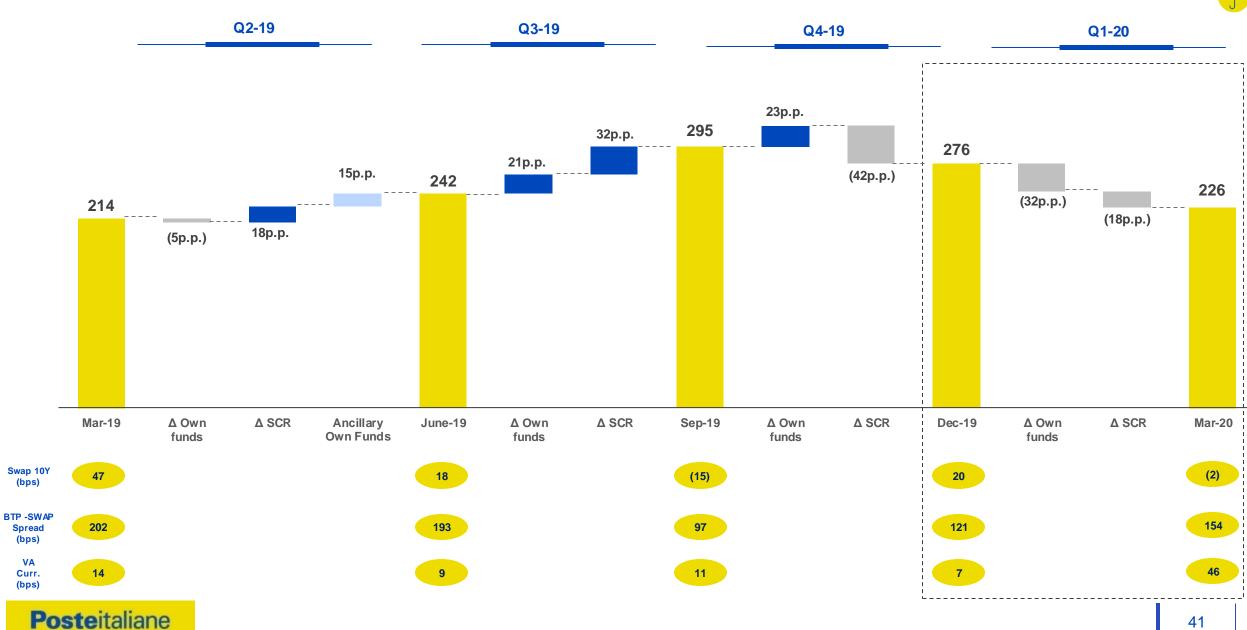

### KEY HIGHLIGHTS

- → Solvency II ratio at 226%, above managerial ambition in a volatile environment
- → Negative impact from lower risk free rates, higher BTP-Bund and corporate & high yield spreads
- → Positive impact from Currency Volatility Adjustment, up 39bps vs December
- → Core Solvency II ratio broadly stable in a volatile market
- → Transitional measures provide additional 33p.p. buffer to address market volatility

### **SOLVENCY II RATIO KEY SENSITIVITIES**

RESILIENT TO FURTHER MARKET CONDITIONS DETERIORATION

### SOLVENCY II RATIO SENSITIVITIES

- → Solvency II ratio in line with risk tolerance under all assumed scenarios, even excluding transitional measures
- → Government spread up 100bps vs asset swap resulting in Solvency II ratio above risk tolerance, with BTP-Bund spread at c.300bps and country VA not triggered
- → Combined shock on interest rates (-25bps), equity (-30%), corporate spread (+100bps) and Government bond spread (+100bps) still projecting Solvency II ratio above risk tolerance, mitigated by currency VA
- → Process to develop internal model, as approved by the BoD, contributing to reduce volatility going forward