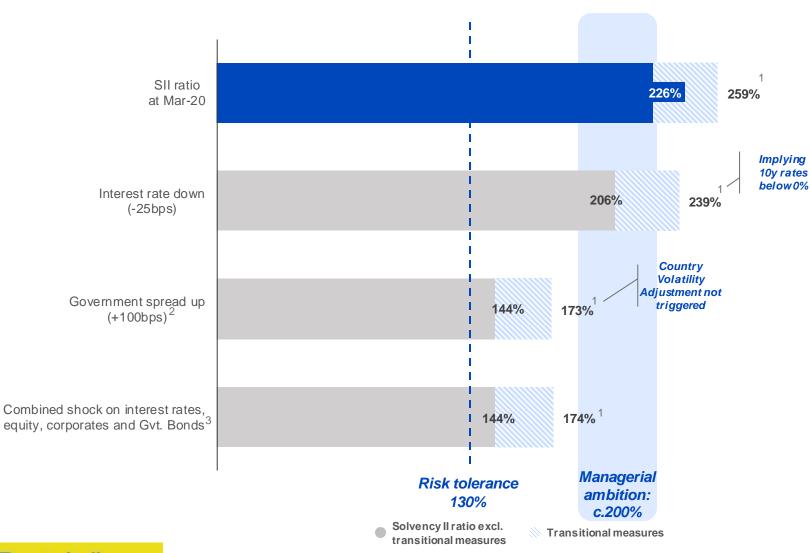

### **SOLVENCY II RATIO KEY SENSITIVITIES**

RESILIENT TO FURTHER MARKET CONDITIONS DETERIORATION

### SOLVENCY II RATIO SENSITIVITIES

- → Solvency II ratio in line with risk tolerance under all assumed scenarios, even excluding transitional measures
- → Government spread up 100bps vs asset swap resulting in Solvency II ratio above risk tolerance, with BTP-Bund spread at c.300bps and country VA not triggered
- → Combined shock on interest rates (-25bps), equity (-30%), corporate spread (+100bps) and Government bond spread (+100bps) still projecting Solvency II ratio above risk tolerance, mitigated by currency VA
- → Process to develop internal model, as approved by the BoD, contributing to reduce volatility going forward

### KEY HIGHLIGHTS

- → Solvency II ratio at 226%, above managerial ambition in a volatile environment
- → Negative impact from lower risk free rates, higher BTP-Bund and corporate & high yield spreads
- → Positive impact from Currency Volatility Adjustment, up 39bps vs December
- → Core Solvency II ratio broadly stable in a volatile market
- → Transitional measures provide additional 33p.p. buffer to address market volatility