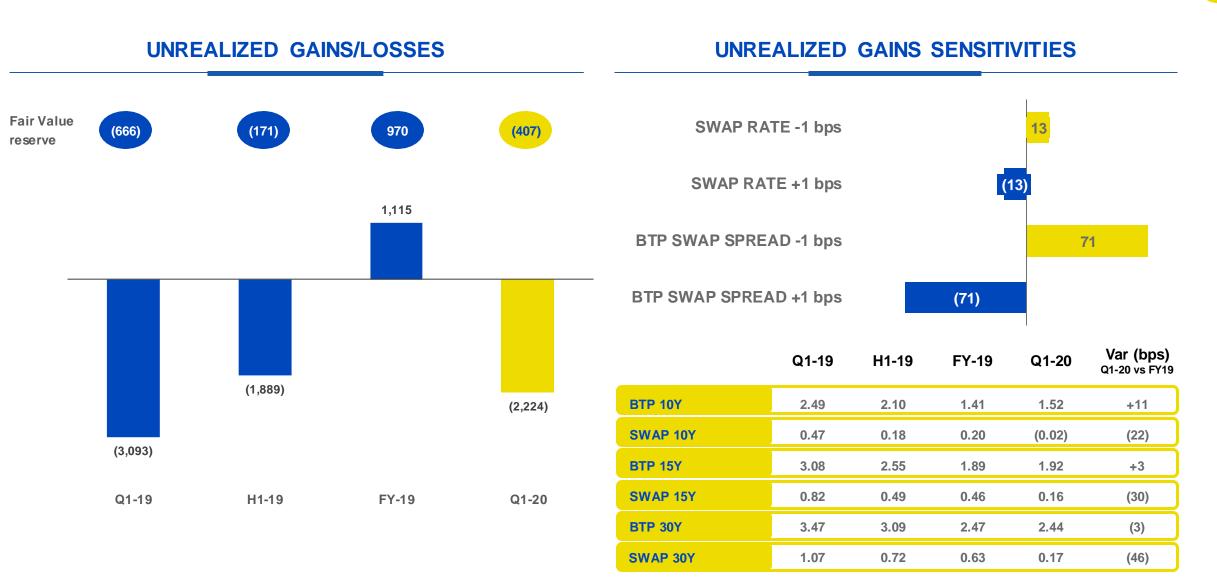

### **BANCOPOSTA ASSETS AND LIABILITIES STRUCTURE**

#### NET UNREALIZED LOSSES AT 2.2BN

€ m unless otherwise stated

ŝ