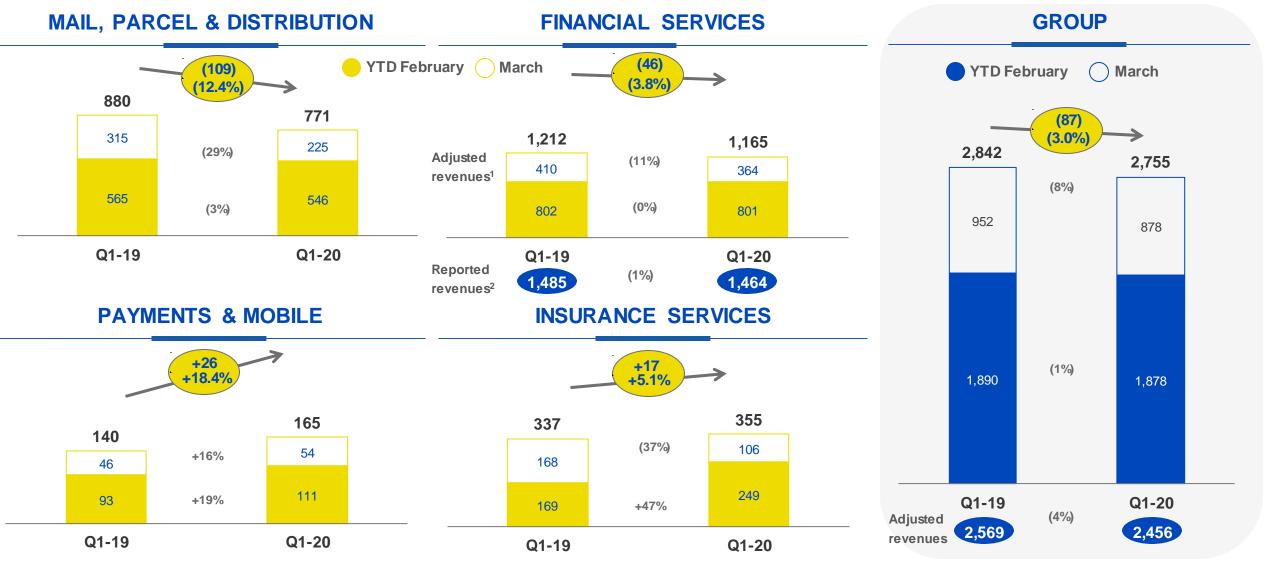

### SEGMENT REVENUES JAN-FEB TRENDS IN LINE WITH PLAN, MARCH PERFORMANCE IMPACTED BY LOCKDOWN

€ m unless otherwise stated

#### **Poste**italiane

1. Refer to slide 33 for further details on adjustments

2. Financial Services revenues presented in this slide based on gross capital gains w hereas figures presented on slide 18 are based on net capital gains