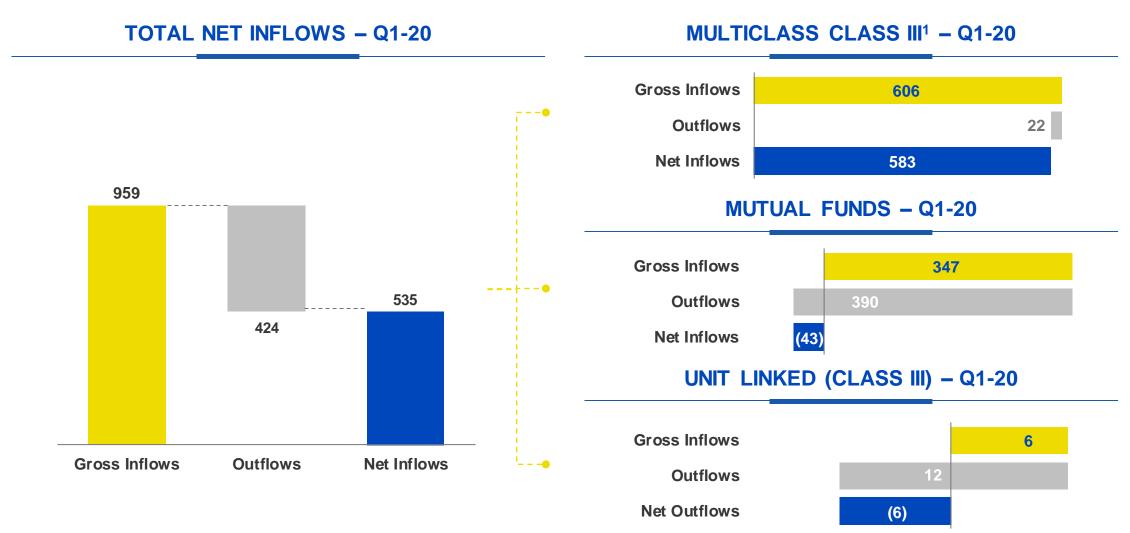

# **ASSET MANAGEMENT NET INFLOWS INCREASING IN Q1-20**

POSITIVE NET INFLOWS THANKS TO MULTICLASS CLASS III COMPONENT OF INSURANCE PRODUCTS

€ m unless otherwise stated

**Poste**italiane

ŝ

BANCOPOSTA'S SOLID AND EFFICIENT CAPITAL POSITION AN ASSET GATHERER WITH A CAPITAL LIGHT BALANCE SHEET

#### **KEY HIGHLIGHTS**

- → TFA up by 2.6bn, to 539bn, with 6.4bn positive net inflows more than offsetting -3.8bn market effect
- → Net inflows driven by:
  - → Customers' trust and preference for liquidity products resulting in +4.2bn deposits and +1.3bn postal savings
  - → Insurance products +1.0bn thanks to multiclass accumulation product with gradual risk exposure sold in February