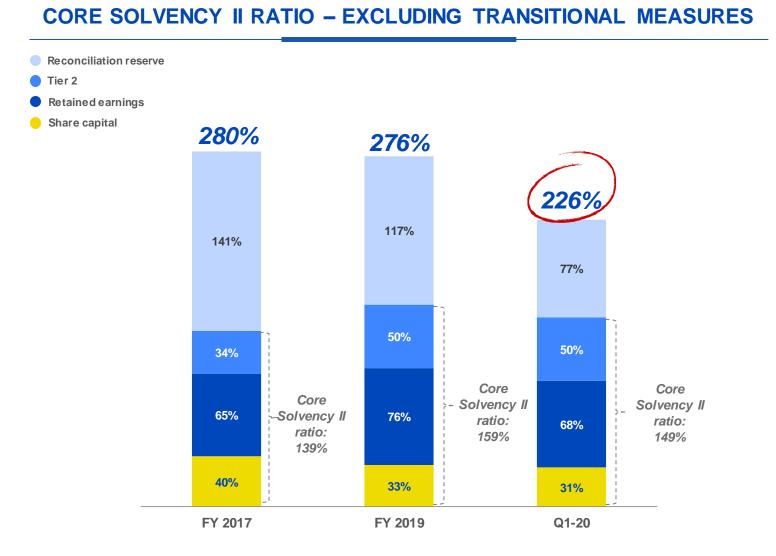

# **INSURANCE SERVICES: SOLVENCY II RATIO COMPOSITION**

CORE SOLVENCY II RATIO BROADLY STABLE IN A VOLATILE MARKET

**Poste**italiane

#### **KEY HIGHLIGHTS**

- Market volatility mainly impacting solvency II reconciliation reserve, while shareholders' equity and subordinated liabilities contribute to stabilize the ratio
- "Core" Solvency II ratio down 10 p.p. only to 149% vs FY19, showing resiliency to market volatility