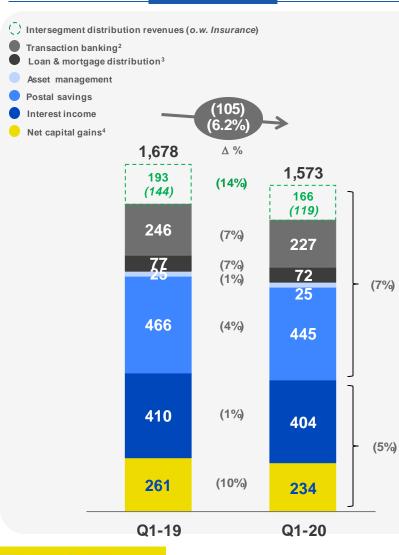

### FINANCIAL SERVICES COMMERCIAL INITIATIVES UP TO SPEED, ADAPTING SERVICE MODEL TO THE "NEW NORMAL"

€ m unless otherwise stated

#### **KEY HIGHLIGHTS**

- → Postal saving fees down on fewer campaign bonds distribution in March
- → Resilient Asset Management revenues thanks to recurring fees
- → Loan & mortgage distribution fees impacted by reduced commercial activity since March
- Transaction banking down on strong reduction in payment slips
- → Net capital gains in line with plan
- → Interest income holding up thanks to higher volumes
- → Intersegment distribution revenue down due to lower insurance product sales

### **Poste**italiane

1. Figures presented include gross revenues whereas figures on slide 10 include gross capital gains 2. Includes revenues from payment slips (*bollettino*), banking accounts related revenues, fees from INPS and money transfers, Postamat 3. Includes reported revenues from custody accounts, credit cards, other revenues from third party products distribution. 4 Gross capital gains in Q1-20 amounted to 291m while capital losses amounted to 57m