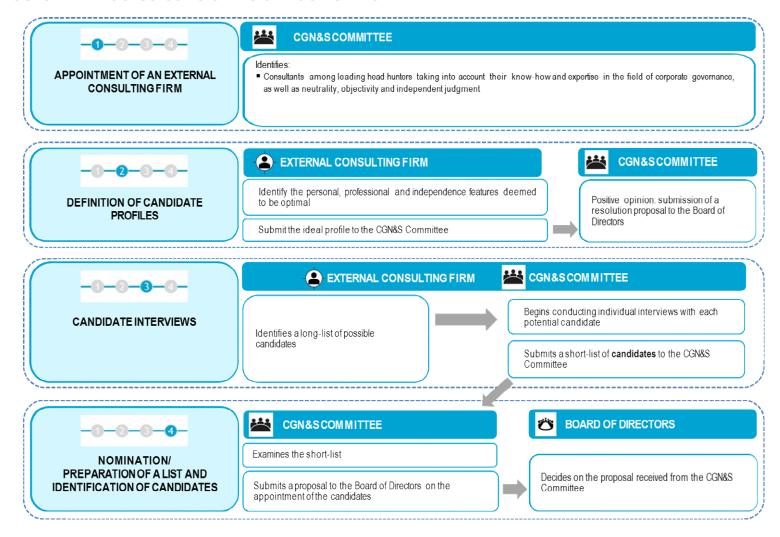

### **SELECTION PROCESS: PARTIES**

#### **CLEAR RESPONSIBILITIES AND HIGH PROFESSIONALITY**

CGN&S COMMITTEE

The Corporate Governance, Nomination and Sustainability Committee (hereinafter the "CGN&S Committee") supports the Board of Directors in the various stages of the Process

The Chairman of the CGN&S Committee participates in appointing the External Consulting Firm, ensuring that the methods employed for implementing the Process are effective and consistent with its aims

EXTERNAL CONSULTING FIRM

One or more head hunting firms, chosen from among companies of high standing, appointed to support the Bank in the search for potential candidates

BOARD OF DIRECTORS

The Board of Directors defines the candidate profiles, appoints Directors to fill vacancies on the Board and identifies candidates to serve as directors in the event that the Board submits a slate to the General Meeting of Shareholders or submit to the shareholders one or more potential candidates suitable to cover the post of director upon the publication on the Company's website of the Quali-Quantitative Profile

## **SELECTION PROCESS: 4 STAGES**

#### **WELL-STRUCTURED PROCESS CONSISTING OF FOUR STEPS**