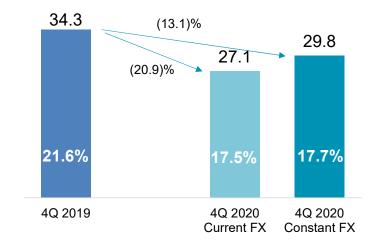

# 4Q 2020: organic sales growth +2.5% vs 4Q 2019

### **Group organic net sales growth at constant FX:**