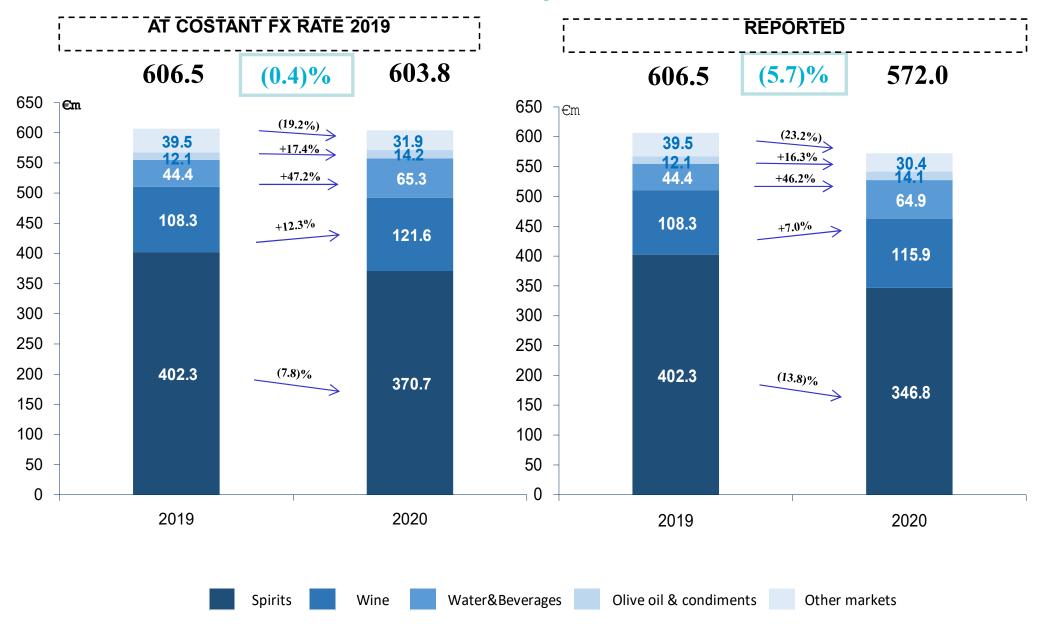

| (1,217)    | (4,188)    | 5,575      | (5,918)     | (20,577)                         |
| Gross operating profit (EBITDA) - ADJUSTED          | 22,652     | 27,738     | 28,874     | 34,279     | 113,543     | 24,070     | 20,150     | 26,651     | 27,101     | 97,972      | (15,571)                         |
| EBITDA ADJUSTED % on Net revenue                    | 16.0%      | 18.6%      | 18.4%      | 21.6%      | 18.7%       | 16.5%      | 15.9%      | 18.4%      | 17.5%      | 17.1%       | (10,011)                         |

### FY 2020 Financial results – P&L – Net revenues



### **BREAKDOWN by GEOGRAPHIC AREA**



### FY 2020 Financial results - P&L - Net revenues



### **BREAKDOWN by PRODUCT**



### FY 2020 Financial results - P&L - Net revenues



### **BREAKDOWN by MARKET**



# FY 2020 Financial results - P&L - Adj. EBITDA One-off details (



### 2020 Adj. EBITDA ONE-OFF DETAILS



# FY 2020 Financial results – P&L – Net financial charges



| € / m                            | 4Q 2019 | FY 2019 | 4Q 2020 | FY 2020 |
|----------------------------------|---------|---------|---------|---------|
| Bonds                            | (4.1)   | (16.1)  | (4.1)   | (16.2)  |
| Bank Debt                        | (1.2)   | (5.6)   | (1.1)   | (4.5)   |
| Interest Expense On Debt         | (5.3)   | (21.7)  | (5.2)   | (20.7)  |
| Interest Income                  | 0.1     | 0.5     | 0.0     | 0.3     |
| Interest Expense, net            | (5.2)   | (21.3)  | (5.1)   | (20.4)  |
| Net Exchange rate (losses) gains | (1.0)   | (4.6)   | 0.7     | (9.1)   |
| Change in