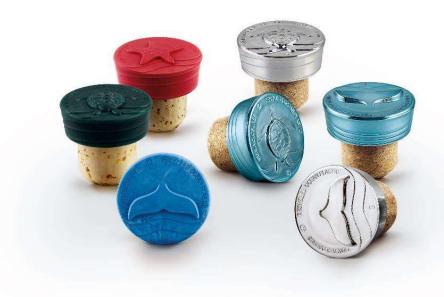

### SPIRITS CLOSURES

### Pernod Ricard India - Royal Stag

Product: Whisky

Launch date: October 2020

Closure: Plastic NRF closure 5 components

Market: India, West Bengal

Developed by: Guala Closures India

### Beam Suntory - Canadian Club

Product: Whiskey

Launch date: November 2020

Closure: custom 2.2 Gravitas stopper, aged copper /

natural cork

Market: North America

Developed by: Guala Closures UK

### Westward Whiskey

Product: Whiskey

Launch date: November 2020

Closure: custom 2.2 Gravitas stopper, spray painted copper

using a natural cork Market: North America

Developed by: Guala Closures UK

#### Santa Ana Gin

Product: Gin

Launch date: December 2020

Closure: custom 2.2 GRAVITAS stopper, metallised gold,

agglomerate cork

Developed by: Guala Closures UK