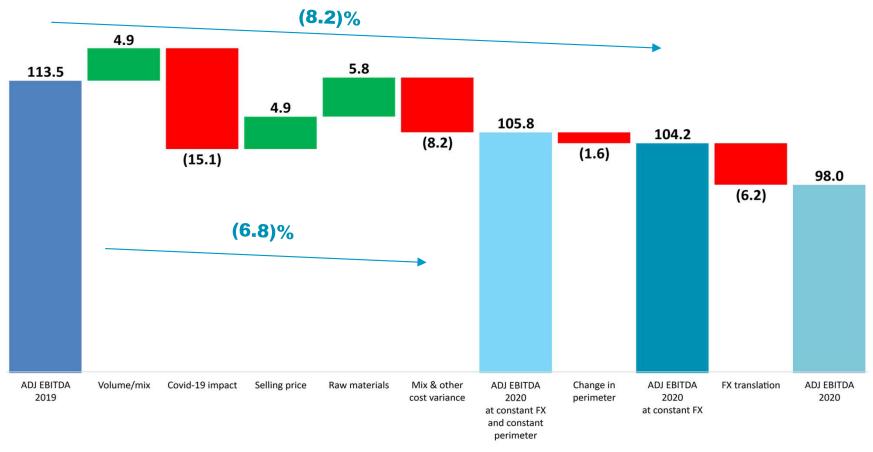

## Our cost management mitigated Covid impact on EBITDA reduction

### 8.2% decrease in adj EBITDA at constant FX, of which organic performance -6.8%

- Positive impact from volume/mix, selling price increase and raw materials
- Megative impacts from:
  - 1) Covid-19 impact (€15.1m, mainly related to Europe for €6m and to Asia for €6m) mostly related to margin lost on decreased sales and additional costs to ensure the safety of facilities and employees and lower production efficiency, partially offset by measures to contain personnel costs, lower travel expenses and Government incentives
  - 2) "Mix & other cost variance" mostly related to labor costs / inflation