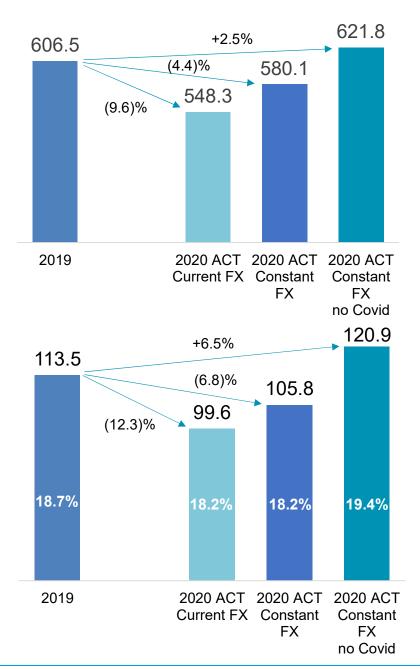

# 4Q 2020: organic sales growth +2.5% vs 4Q 2019

### **Group organic net sales growth at constant FX:**

# **Revenues impacted by Covid-19 for €42m**

### 2020 NET REVENUES EVOLUTION by COMPONENTS (1)

### (0.4)% decrease in net revenue at constant FX, of which organic performance (4.4)%

- Volume/mix and selling price components increased by €12.0m and €4.9m respectively, but penalized by €41.7m of Covid-19 impact (mainly related to Europe for €21m and to Asia for €17m)
- Geography: Americas (+19.2%) best market performer; Europe includes €23.7 million change in perimeter (acquisition of German and Turkish assets (Closurelogic), less disposal of GCL Pharma business)
- Products: Safety closures for spirits severely impacted from Covid-19

## Our cost management mitigated Covid impact on EBITDA reduction

### 8.2% decrease in adj EBITDA at constant FX, of which organic performance -6.8%

- Positive impact from volume/mix, selling price increase and raw materials
- Megative impacts from:
  - 1) Covid-19 impact (€15.1m, mainly related to Europe for €6m and to Asia for €6m) mostly related to margin lost on decreased sales and additional costs to ensure the safety of facilities and employees and lower production efficiency, partially offset by measures to contain personnel costs, lower travel expenses and Government incentives
  - 2) "Mix & other cost variance" mostly related to labor costs / inflation