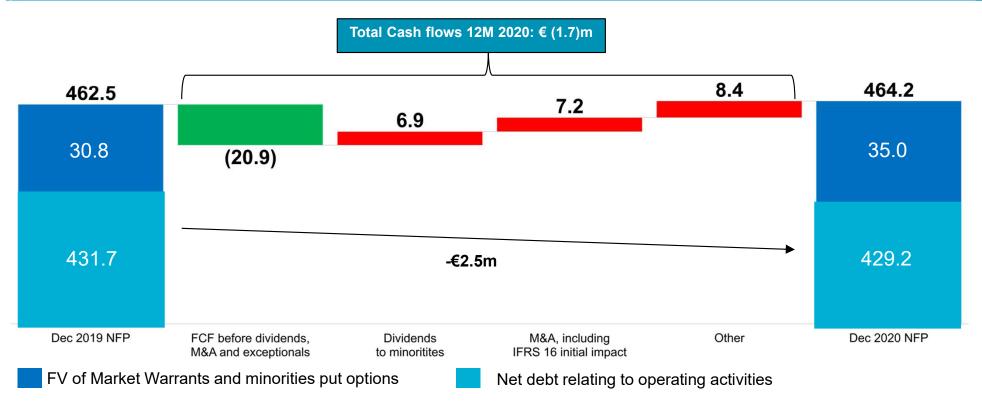

### FY 2020 - Net financial debt evolution (1)

- Met debt relating to operating activities: decrease of €2.5m vs 2019
- Total Cash flows 2020: net debt increase of €1.7m mainly due to the following:
  - **FCF**: +€20.9m (4Q +€27.7m)
  - Dividends to minorities: -€6.9m
  - M&A: -€7.2m which includes -€13.6m for the acquisition of Closurelogic assets (Germany + Turkey) and
     -0.9m due to the acquisition of non-controlling shares in Sharpend (UK), partially offset by €7.4m for the disposal of GCL Pharma
  - OTHER: -€8.4m which mainly includes -€2.1m impact from change in FV of Market Warrants, -€2.1m impact from change in FV of put option vs minorities, -€2.0m for the payment of non-recurring items and -€2.2m for FX impact and other financial items

# **FY 2020 – Net financial position details**

| € Million                                       | <b>DEC 2019</b> | <b>DEC 2020</b> |
|-------------------------------------------------|-----------------|-----------------|
|                                                 |                 |                 |
| Cash and cash equivalents                       | 57.1            | 63.9            |
| Financial assets                                | 1.1             | 0.5             |
| Gross Financial debt                            | (469.5)         | (476.6)         |
| Leasing as per IFRS 16 accounting               | (20.4)          | (17.0)          |
| Net debt relating to operating activities       | (431.7)         | (429.2)         |
| Liabilities vs minorities (put options)         | (27.0)          | (29.0)          |
| Fair value Market Warrant Guala Closures S.p.A. | (3.9)           | (6.0)           |
| Total reported Net financial debt               | (462.5)         | (464.2)         |