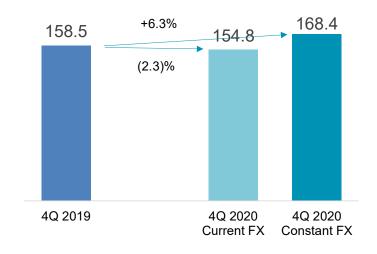

# 4Q 2020: organic sales growth +2.5% vs 4Q 2019

### **Group organic net sales growth at constant FX:**