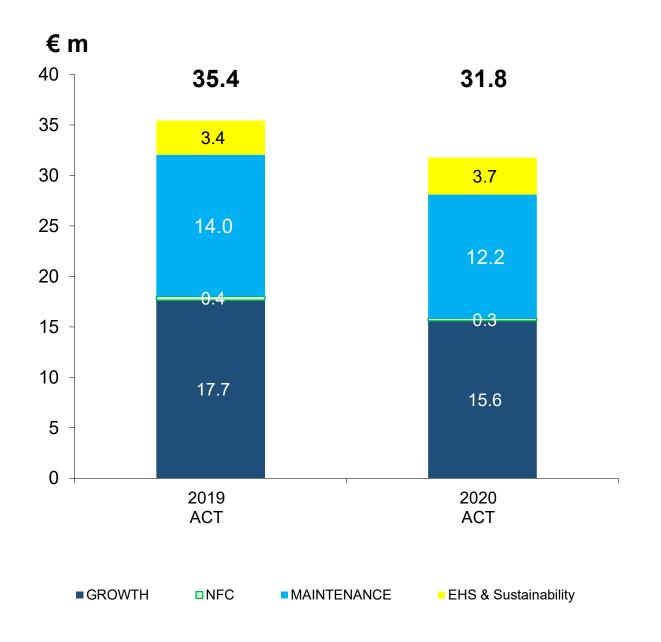

# **FY 2020 Capex at -10% YoY**

2020 total Capex at €31.8m, -10% YoY due to reduction in growth and maintenance capex, with slight increase in EHS & Sustainability.

2020 Growth Capex mainly due to the restart of Kenya project to complete the expansion during the 1Q 2021 and to capacity increase for spirits closures