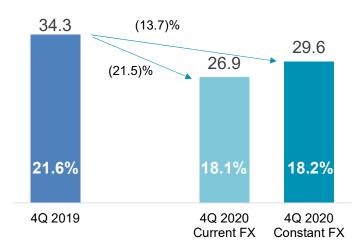

## FY 2020 - Key highlights

# CONSTANT PERIMETER (1)

### 8.2% decrease in adj EBITDA at constant FX, of which organic performance -6.8%

- Positive impact from volume/mix, selling price increase and raw materials
- Megative impacts from:
  - 1) Covid-19 impact (€15.1m, mainly related to Europe for €6m and to Asia for €6m) mostly related to margin lost on decreased sales and additional costs to ensure the safety of facilities and employees and lower production efficiency, partially offset by measures to contain personnel costs, lower travel expenses and Government incentives
  - 2) "Mix & other cost variance" mostly related to labor costs / inflation