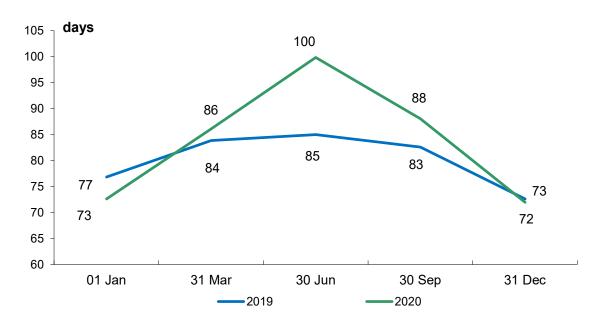

### **Days**

- NWC days: strong reduction in 3Q and 4Q 2020.
- -1 day vs December 2019 mainly due to decrease in trade receivables (DSO 5 days better than December 2019). The increase in inventories occurred in 2Q 2020, to avoid difficulties in raw materials procurement due to possible lockdowns, has been totally reabsorbed from beginning of 3Q 2020.
- There were no significant delays or extensions in customer payments due to Covid-19.

(5.9)

(1.0%)

As at Dec 31, 2020

123.8

464.2

72

| € / m                  | 1Q 19                    | 2Q 19                    | 3Q 19                    | 4Q 19 | 12M 19                   | 1Q 2                  | 0 2Q 20          | 3Q 20        | 4Q 20 |
|------------------------|--------------------------|--------------------------|--------------------------|-------|--------------------------|-----------------------|------------------|--------------|-------|
| Net revenue            | 141.8                    | 149.2                    | 157.0                    | 158.5 | 606.5                    | 145.9                 | 126.4            | 144.9        | 154.8 |
| EBITDA                 | 20.4                     | 25.6                     | 28.9                     | 33.2  | 108.1                    | 23.6                  | 22.1             | 22.6         | 27.2  |
| % margin               | 14.4%                    | 17.1%                    | 18. <i>4</i> %           | 21.0% | 17.8%                    | 16.2                  | % 17.4%          | 15.6%        | 17.6% |
| Adjusted EBITDA        | 22.7                     | 27.7                     | 28.9                     | 34.3  | 113.5                    | 24.1                  | 20.2             | 26.7         | 27.1  |
| % margin               | 16.0%                    | 18.6%                    | 18.4%                    | 21.6% | 18.7%                    | 16.5                  | % 15 <b>.9</b> % | 18.4%        | 17.5% |
| EBIT                   | 5.4                      | 9.4                      | 13.1                     | 17.4  | 45.2                     | 7.3                   | 6.4              | 6.8          | 10.1  |
| % margin               | 3.8%                     | 6.3%                     | 8.3%                     | 11.0% | 7.5%                     | 5.0                   | % 5.1%           | <b>4.7</b> % | 6.5%  |
| Net result             | (3.2)                    | 0.2                      | 4.8                      | 12.9  | 14.7                     | (6.1                  | (1.2)            | (4.2)        | 5.6   |
| % margin               | (2.2%)                   | 0.1%                     | 3.0%                     | 8.1%  | 2.4%                     | (4.2%                 | (1.0%)           | (2.9%)       | 3.6%  |
| € / m                  | As at<br>Mar 31,<br>2019 | As at<br>Jun 30,<br>2019 | As at<br>Sep 30,<br>2019 |       | As at<br>Dec 31,<br>2019 | As a<br>Mar 31<br>202 | , Jun 30,        | Sep 30,      |       |
| NWC                    | 132.1                    | 141.0                    | 144.1                    |       | 127.9                    | 137.5                 | 140.3            | 141.8        |       |
| NWC days               | 84                       | 85                       | 83                       |       | <i>7</i> 3               | 86                    | 5 100            | 88           |       |
| Net financial position | 484.9                    | 486.2                    | 485.9                    |       | 462.5                    | 490.1                 | 483.3            | 485.4        |       |