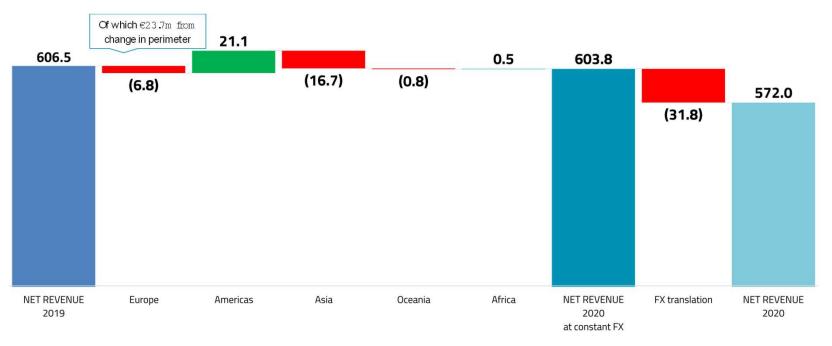

# **Revenues impacted by Covid-19 for €42m**

### 2020 NET REVENUES EVOLUTION by COMPONENTS (1)

### (0.4)% decrease in net revenue at constant FX, of which organic performance (4.4)%

- Volume/mix and selling price components increased by €12.0m and €4.9m respectively, but penalized by €41.7m of Covid-19 impact (mainly related to Europe for €21m and to Asia for €17m)
- Geography: Americas (+19.2%) best market performer; Europe includes €23.7 million change in perimeter (acquisition of German and Turkish assets (Closurelogic), less disposal of GCL Pharma business)
- Products: Safety closures for spirits severely impacted from Covid-19