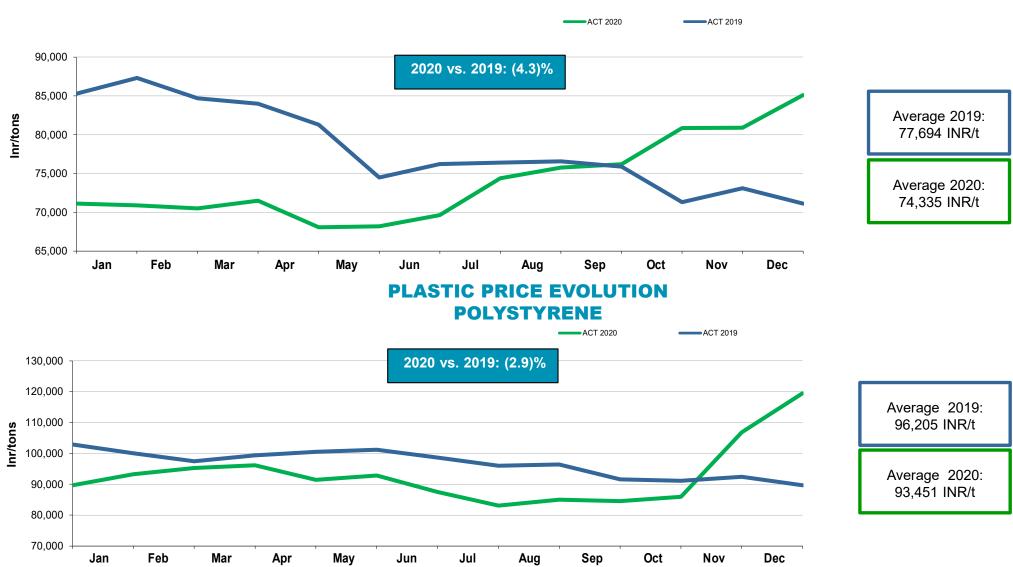

average by 6.5% vs 2019 and equal to Euro/ton 1,512 (vs Euro/ton 1,617 in 2019)

### **ALUMINIUM PRICE EVOLUTION**

(LME €/tons)

2020 vs. 2019: (6.5)%



Average 2019: 1,617 €/t

Average 2020: 1,512 €/t

## FY 2020 - Raw material evolution - Plastic - Europe



In Europe, high density polyethylene price and polypropylene and homopolymer price were lower on average vs 2019 by 12.1% and 6.1% respectively





Average 2019: 1,252 €/t

Average 2020: 1,100 €/t

# PLASTIC PRICE EVOLUTION POLYPROPYLENE, HOMOPOLYMER



Average 2019: 1,452 €/t

Average 2020: 1,363 €/t

### FY 2020 - Raw material evolution - Plastic - India





In India high density polyethylene and polystyrene prices were lower on average vs 2019 by 4.3% and 2.9% respectively

# PLASTIC PRICE EVOLUTION HIGH DENSITY POLYETHILENE





# **Contact us**

# **Alessandro** Baj Badino Group Investor Relations



Tel: +39 335 1223089



Email: abajbadino@gclinternational.com



investor.gualaclosures.com/en