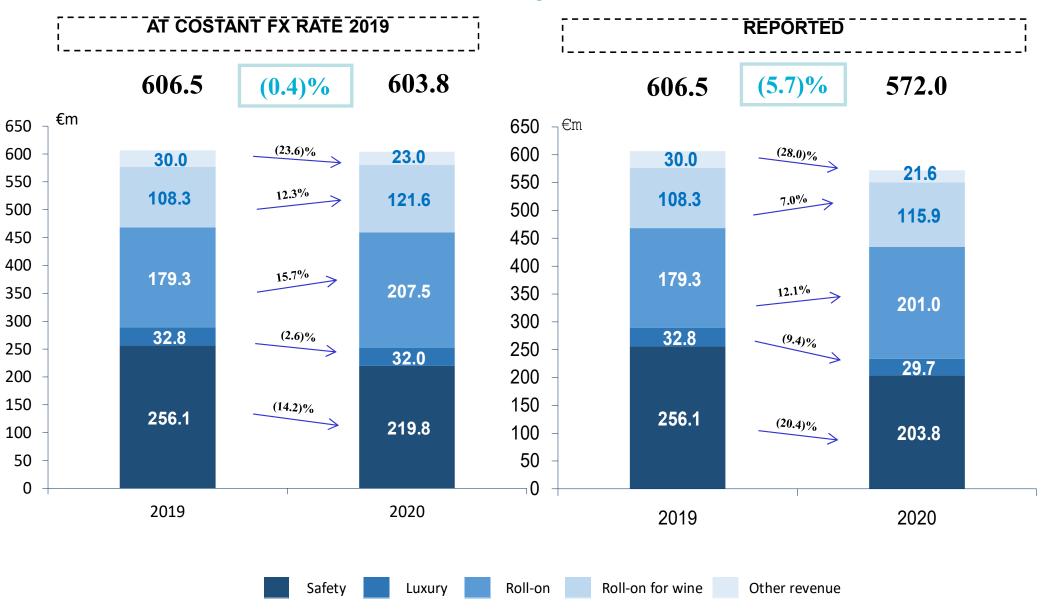

### FY 2020 Financial results - P&L - Net revenues

### **BREAKDOWN by PRODUCT**