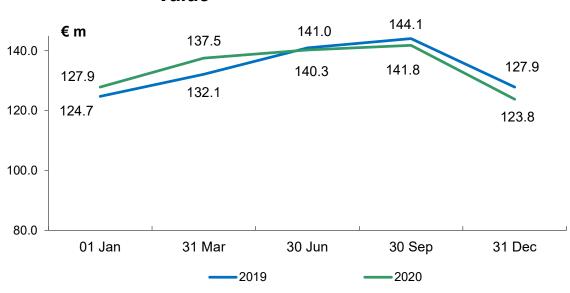

### **FY 2020 - NWC**

- At end of 2020, NWC at €123.8m, lower vs end of 2019, despite the increase due to change in perimeter (acquisition of Closurelogic German and Turkish assets and disposal of GCL Pharma).
- Positive results in 2020 from management improvement activities.

(5.9)

(1.0%)

As at Dec 31, 2020

123.8

464.2

72

| € / m                  | 1Q 19                    | 2Q 19                    | 3Q 19                    | 4Q 19 | 12M 19                   | 1Q 2                  | 0 2Q 20          | 3Q 20        | 4Q 20 |
|------------------------|--------------------------|--------------------------|--------------------------|-------|--------------------------|-----------------------|------------------|--------------|-------|
| Net revenue            | 141.8                    | 149.2                    | 157.0                    | 158.5 | 606.5                    | 145.9                 | 126.4            | 144.9        | 154.8 |
| EBITDA                 | 20.4                     | 25.6                     | 28.9                     | 33.2  | 108.1                    | 23.6                  | 22.1             | 22.6         | 27.2  |
| % margin               | 14.4%                    | 17.1%                    | 18. <i>4</i> %           | 21.0% | 17.8%                    | 16.2                  | % 17.4%          | 15.6%        | 17.6% |
| Adjusted EBITDA        | 22.7                     | 27.7                     | 28.9                     | 34.3  | 113.5                    | 24.1                  | 20.2             | 26.7         | 27.1  |
| % margin               | 16.0%                    | 18.6%                    | 18.4%                    | 21.6% | 18.7%                    | 16.5                  | % 15 <b>.9</b> % | 18.4%        | 17.5% |
| EBIT                   | 5.4                      | 9.4                      | 13.1                     | 17.4  | 45.2                     | 7.3                   | 6.4              | 6.8          | 10.1  |
| % margin               | 3.8%                     | 6.3%                     | 8.3%                     | 11.0% | 7.5%                     | 5.0                   | % 5.1%           | <b>4.7</b> % | 6.5%  |
| Net result             | (3.2)                    | 0.2                      | 4.8                      | 12.9  | 14.7                     | (6.1                  | (1.2)            | (4.2)        | 5.6   |
| % margin               | (2.2%)                   | 0.1%                     | 3.0%                     | 8.1%  | 2.4%                     | (4.2%                 | (1.0%)           | (2.9%)       | 3.6%  |
| € / m                  | As at<br>Mar 31,<br>2019 | As at<br>Jun 30,<br>2019 | As at<br>Sep 30,<br>2019 |       | As at<br>Dec 31,<br>2019 | As a<br>Mar 31<br>202 | , Jun 30,        | Sep 30,      |       |
| NWC                    | 132.1                    | 141.0                    | 144.1                    |       | 127.9                    | 137.5                 | 140.3            | 141.8        |       |
| NWC days               | 84                       | 85                       | 83                       |       | <i>7</i> 3               | 86                    | 5 100            | 88           |       |
| Net financial position | 484.9                    | 486.2                    | 485.9                    |       | 462.5                    | 490.1                 | 483.3            | 485.4        |       |