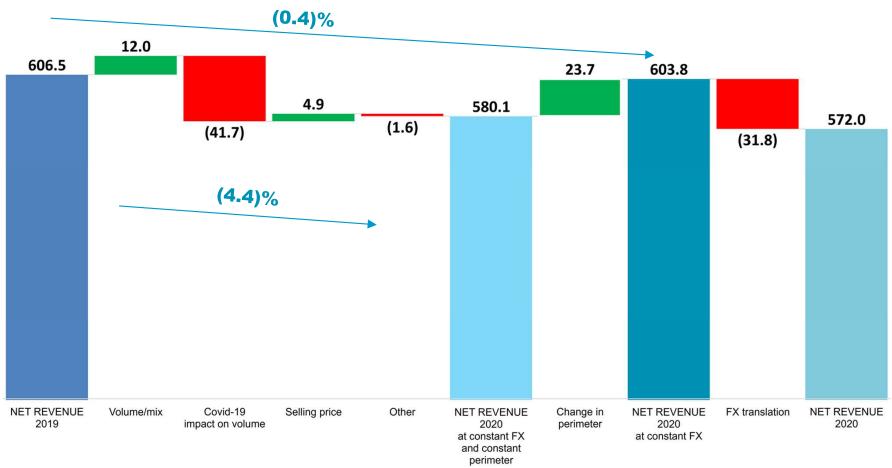

# **Revenues impacted by Covid-19 for €42m**

### 2020 NET REVENUES EVOLUTION by COMPONENTS (1)

### (0.4)% decrease in net revenue at constant FX, of which organic performance (4.4)%

- Volume/mix and selling price components increased by €12.0m and €4.9m respectively, but penalized by €41.7m of Covid-19 impact (mainly related to Europe for €21m and to Asia for €17m)
- Geography: Americas (+19.2%) best market performer; Europe includes €23.7 million change in perimeter (acquisition of German and Turkish assets (Closurelogic), less disposal of GCL Pharma business)
- Products: Safety closures for spirits severely impacted from Covid-19