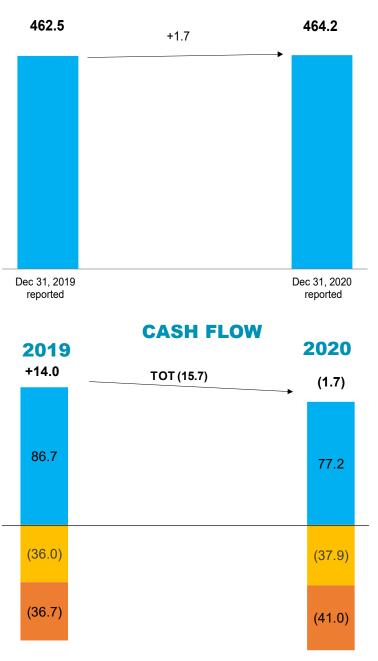

# FY 2020 - Highlights - Net financial debt and cash flow (1)

#### **NET FINANCIAL DEBT**

■ Operating Investing Financing

 At the end of December 2020, Net debt at €464m, in line with the end of December 2019. Excluding M&A, YE 2020 Net debt at €457m, lower than YE 2019

- 2020 FCF before dividend, M&A and exceptional
   €20.9, €11.5m lower than in 2019
- 2020 Group Cash Flow €15.7m lower than 2019 mainly due to lower operating CF (-€9.5m), mostly for lower EBITDA.
- Cash Flow used for investing increased by €1.9m,
   due to higher M&A activities (€5.6m), partially off-set
   by cut in capex expenditure (€3.7m saving).

### FY 2020 - Net financial debt evolution (1)

- Met debt relating to operating activities: decrease of €2.5m vs 2019
- Total Cash flows 2020: net debt increase of €1.7m mainly due to the following:
  - **FCF**: +€20.9m (4Q +€27.7m)
  - Dividends to minorities: -€6.9m
  - M&A: -€7.2m which includes -€13.6m for the acquisition of Closurelogic assets (Germany + Turkey) and
     -0.9m due to the acquisition of non-controlling shares in Sharpend (UK), partially offset by €7.4m for the disposal of GCL Pharma
  - OTHER: -€8.4m which mainly includes -€2.1m impact from change in FV of Market Warrants, -€2.1m impact from change in FV of put option vs minorities, -€2.0m for the payment of non-recurring items and -€2.2m for FX impact and other financial items