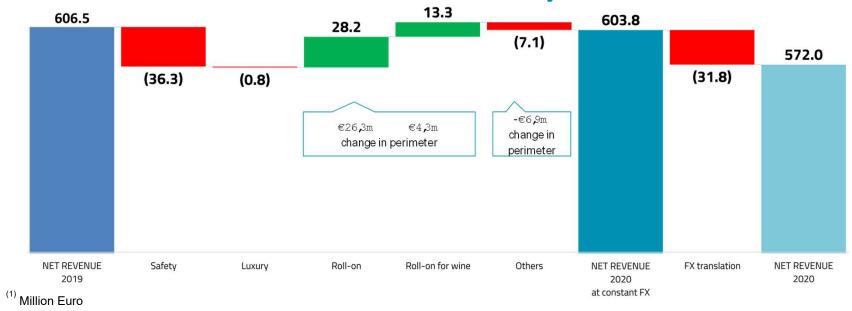

### FY 2020 – Net revenue – Americas and Roll-on closures as drivers (1)

### 2020 NET REVENUES EVOLUTION by GEOGRAPHIC AREA

### 2020 NET REVENUES EVOLUTION by PRODUCT