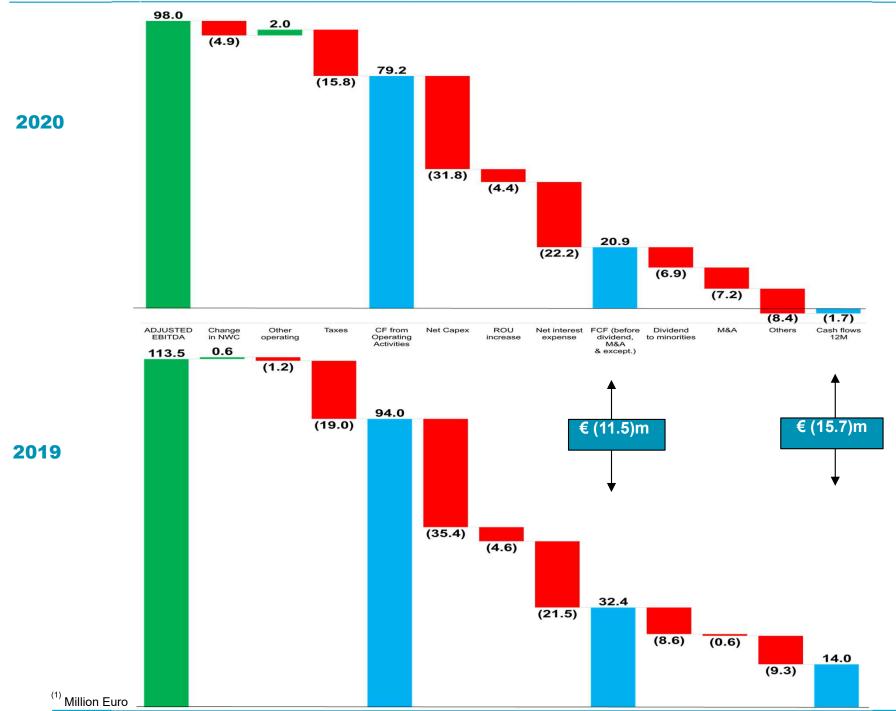

# FY 2020 - Highlights - Net financial debt and cash flow (1)

#### **NET FINANCIAL DEBT**

■ Operating Investing Financing

 At the end of December 2020, Net debt at €464m, in line with the end of December 2019. Excluding M&A, YE 2020 Net debt at €457m, lower than YE 2019

- 2020 FCF before dividend, M&A and exceptional
   €20.9, €11.5m lower than in 2019
- 2020 Group Cash Flow €15.7m lower than 2019 mainly due to lower operating CF (-€9.5m), mostly for lower EBITDA.
- Cash Flow used for investing increased by €1.9m,
   due to higher M&A activities (€5.6m), partially off-set
   by cut in capex expenditure (€3.7m saving).