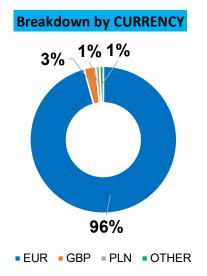

# **FY 2020 – Gross financial debt components**

### Gross financial debt composition as of December 31, 2020

|                            |            |          |                                   |           |                              | December 31,      |               |
|----------------------------|------------|----------|-----------------------------------|-----------|------------------------------|-------------------|---------------|
| Entity                     | Issue date | Maturity | Туре                              | Currency  | Coupon                       | 2020<br>€ million | As % of total |
| Guala Closures S.p.A.      | 2018       | 2024     | Senior Bond                       | EUR       | Euribor 3M+3.50%             | 455.0             | 93.7%         |
| Guala Closures S.p.A.      | 2018       | 2024     | Revolving Credit Facility         | EUR / GBP | Euribor / Libor GBP 3M+2.50% | 19.2              | 4.0%          |
| Guala Closures Mexico      | 2017       | 2023     | Bank loan                         | USD / MXP | n.a.                         | 3.0               | 0.6%          |
| Guala Closures DGS Poland  | n.a.       | n.a.     | Bank overdraft                    | PLN       | Wibor 1M                     | 4.1               | 0.8%          |
| Guala Closures India       | 2017       | 2021     | Bank loan and bank overdraft      | INR       | 8.95%                        | 0.5               | 0.1%          |
| Guala Closures do Brasil   | 2017       | 2021     | Bank loan                         | BRL       | n.a.                         | 0.0               | 0.0%          |
| Guala Closures Chile       | 2017       | 2023     | Bank loan                         | CLP       | 3.48%                        | 0.4               | 0.1%          |
| Accrued interests          | 2020       | 2021     | Interests                         | EUR       | n.a.                         | 3.5               | 0.7%          |
| Total net financial debt   |            |          |                                   |           |                              | 485.6             | 100.0%        |
| Guala Closures S.p.A.      | 2018       | 2024     | Transaction costs on BOND and RCF | EUR       | n.a.                         | (9.0)             |               |
| Total gross financial debt |            |          |                                   |           |                              | 476.6             |               |