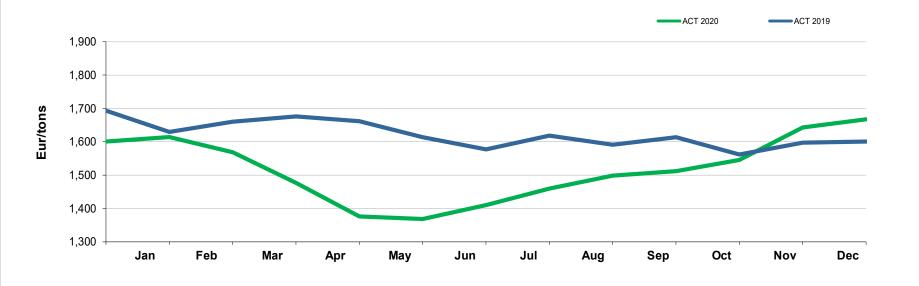

### (0.4)% decrease in net revenue at constant FX, of which organic performance (4.4)%

- Volume/mix and selling price components increased by €12.0m and €4.9m respectively, but penalized by €41.7m of Covid-19 impact (mainly related to Europe for €21m and to Asia for €17m)
- Geography: Americas (+19.2%) best market performer; Europe includes €23.7 million change in perimeter (acquisition of German and Turkish assets (Closurelogic), less disposal of GCL Pharma business)
- Products: Safety closures for spirits severely impacted from Covid-19

### 2020 NET REVENUES EVOLUTION by GEOGRAPHIC AREA