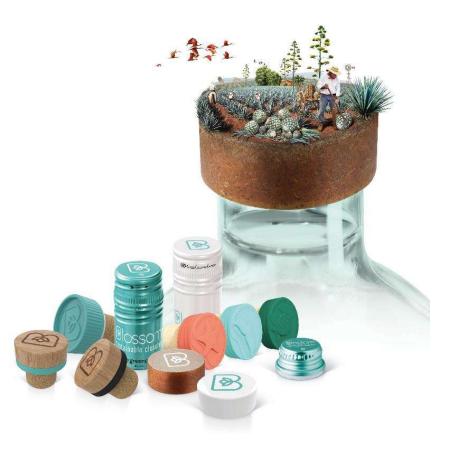

### Blossom: the flowering of sustainable closures

November 2020

After the launch of its R&D eco-guidelines, Guala Closures has created a new range of sustainable closures: Blossom Sustainable Closures

Guala Closures Group intends to further accelerate its commercial strategy by proposing a wide range of closure solutions, with an increased focus on the selection of the most advanced alternative sustainable materials, as well as on the closures' end of life.

The comprehensive range of Blossom Sustainable Closures includes closures for spirits, wine, olive oil and beverages, all of which meet at least one of the four design models listed in the guidelines.