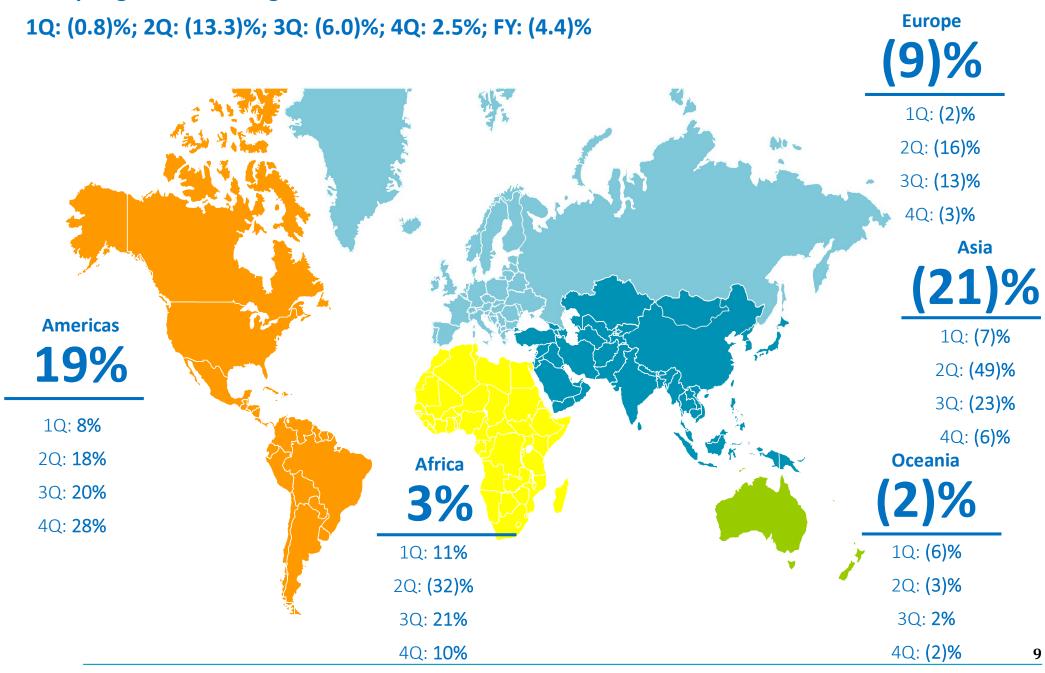

# 4Q 2020: organic sales growth +2.5% vs 4Q 2019

### **Group organic net sales growth at constant FX:**

### (0.4)% decrease in net revenue at constant FX, of which organic performance (4.4)%

- Volume/mix and selling price components increased by €12.0m and €4.9m respectively, but penalized by €41.7m of Covid-19 impact (mainly related to Europe for €21m and to Asia for €17m)
- Geography: Americas (+19.2%) best market performer; Europe includes €23.7 million change in perimeter (acquisition of German and Turkish assets (Closurelogic), less disposal of GCL Pharma business)
- Products: Safety closures for spirits severely impacted from Covid-19

### 2020 NET REVENUES EVOLUTION by GEOGRAPHIC AREA