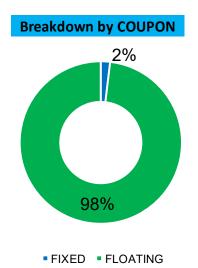

# **FY 2020 – Gross financial debt components**

### Gross financial debt composition as of December 31, 2020

|                            |            |          |                                   |           |                              | December 31,      |               |
|----------------------------|------------|----------|-----------------------------------|-----------|------------------------------|-------------------|---------------|
| Entity                     | Issue date | Maturity | Туре                              | Currency  | Coupon                       | 2020<br>€ million | As % of total |
| Guala Closures S.p.A.      | 2018       | 2024     | Senior Bond                       | EUR       | Euribor 3M+3.50%             | 455.0             | 93.7%         |
| Guala Closures S.p.A.      | 2018       | 2024     | Revolving Credit Facility         | EUR / GBP | Euribor / Libor GBP 3M+2.50% | 19.2              | 4.0%          |
| Guala Closures Mexico      | 2017       | 2023     | Bank loan                         | USD / MXP | n.a.                         | 3.0               | 0.6%          |
| Guala Closures DGS Poland  | n.a.       | n.a.     | Bank overdraft                    | PLN       | Wibor 1M                     | 4.1               | 0.8%          |
| Guala Closures India       | 2017       | 2021     | Bank loan and bank overdraft      | INR       | 8.95%                        | 0.5               | 0.1%          |
| Guala Closures do Brasil   | 2017       | 2021     | Bank loan                         | BRL       | n.a.                         | 0.0               | 0.0%          |
| Guala Closures Chile       | 2017       | 2023     | Bank loan                         | CLP       | 3.48%                        | 0.4               | 0.1%          |
| Accrued interests          | 2020       | 2021     | Interests                         | EUR       | n.a.                         | 3.5               | 0.7%          |
| Total net financial debt   |            |          |                                   |           |                              | 485.6             | 100.0%        |
| Guala Closures S.p.A.      | 2018       | 2024     | Transaction costs on BOND and RCF | EUR       | n.a.                         | (9.0)             |               |
| Total gross financial debt |            |          |                                   |           |                              | 476.6             |               |