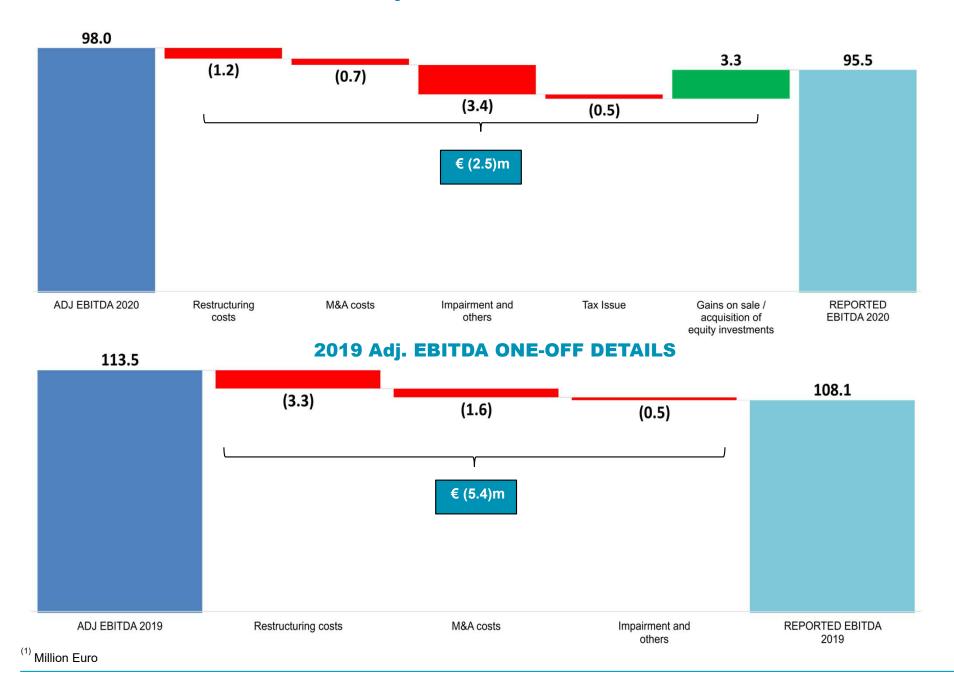

# FY 2020 Financial results - P&L - Adj. EBITDA One-off details (

### 2020 Adj. EBITDA ONE-OFF DETAILS