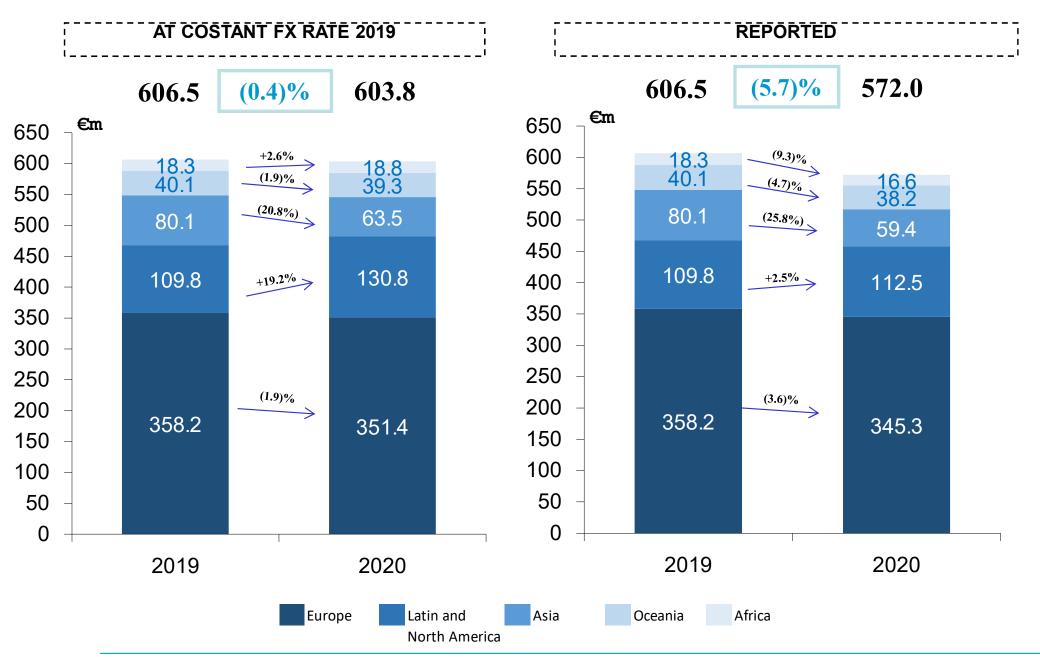

### FY 2020 – Net revenue – Americas and Roll-on closures as drivers (1)

### 2020 NET REVENUES EVOLUTION by GEOGRAPHIC AREA

### (0.4)% decrease in net revenue at constant FX, of which organic performance (4.4)%

- Volume/mix and selling price components increased by €12.0m and €4.9m respectively, but penalized by €41.7m of Covid-19 impact (mainly related to Europe for €21m and to Asia for €17m)
- Geography: Americas (+19.2%) best market performer; Europe includes €23.7 million change in perimeter (acquisition of German and Turkish assets (Closurelogic), less disposal of GCL Pharma business)
- Products: Safety closures for spirits severely impacted from Covid-19