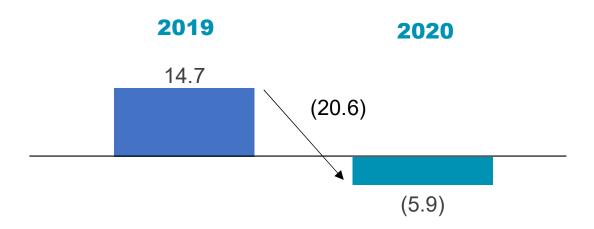

# FY 2020 – Key highlights – net result <sup>(1)</sup> <sup>(2)</sup>

€20.6m decrease in net result 2020 vs 2019, mainly due to the decrease in EBITDA (€12.7m), to the increase of net financial expense (€6.7m, of which exchange rate losses for €4.5m) and to higher D&A (€1.8m), partially offset by lower income taxes (€0.6m).