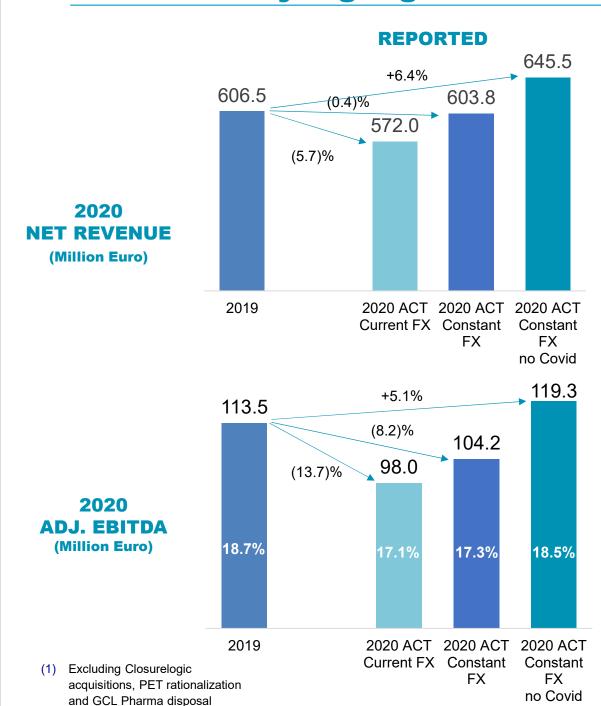

# **Revenues impacted by Covid-19 for €42m**

### (0.4)% decrease in net revenue at constant FX, of which organic performance (4.4)%

- Volume/mix and selling price components increased by €12.0m and €4.9m respectively, but penalized by €41.7m of Covid-19 impact (mainly related to Europe for €21m and to Asia for €17m)
- Geography: Americas (+19.2%) best market performer; Europe includes €23.7 million change in perimeter (acquisition of German and Turkish assets (Closurelogic), less disposal of GCL Pharma business)
- Products: Safety closures for spirits severely impacted from Covid-19

### 8.2% decrease in adj EBITDA at constant FX, of which organic performance -6.8%

- Positive impact from volume/mix, selling price increase and raw materials
- Megative impacts from:
  - 1) Covid-19 impact (€15.1m, mainly related to Europe for €6m and to Asia for €6m) mostly related to margin lost on decreased sales and additional costs to ensure the safety of facilities and employees and lower production efficiency, partially offset by measures to contain personnel costs, lower travel expenses and Government incentives
  - 2) "Mix & other cost variance" mostly related to labor costs / inflation