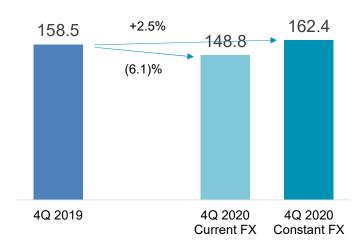

# 4Q 2020: organic sales growth +2.5% vs 4Q 2019

### **Group organic net sales growth at constant FX:**