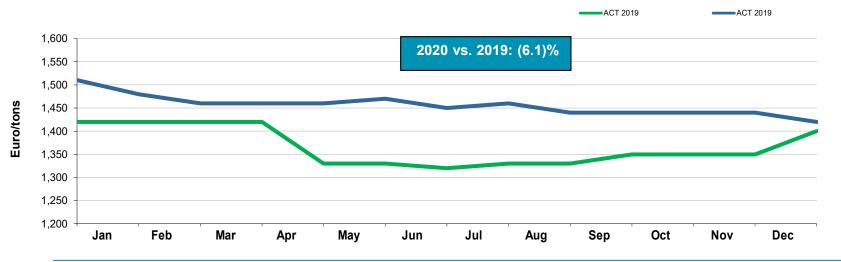

| South Africa Rand             | 15.7773         | 18.0219         | 14.2%              |
| Kenian Shilling               | 113.8986        | 134.0171        | 17. <i>7</i> %     |

### FY 2020 - Raw material evolution - Aluminium





Aluminum prices (LME Euro/tons) were lower on average by 6.5% vs 2019 and equal to Euro/ton 1,512 (vs Euro/ton 1,617 in 2019)

### **ALUMINIUM PRICE EVOLUTION**

(LME €/tons)

2020 vs. 2019: (6.5)%



Average 2019: 1,617 €/t

Average 2020: 1,512 €/t

## FY 2020 - Raw material evolution - Plastic - Europe



In Europe, high density polyethylene price and polypropylene and homopolymer price were lower on average vs 2019 by 12.1% and 6.1% respectively





Average 2019: 1,252 €/t

Average 2020: 1,100 €/t

# PLASTIC PRICE EVOLUTION POLYPROPYLENE, HOMOPOLYMER



Average 2019: 1,452 €/t

Average 2020: 1,363 €/t

### FY 2020 - Raw material evolution - Plastic - India





In India high density polyethylene and polystyrene prices were lower on average vs 2019 by 4.3% and 2.9% respectively

# PLASTIC PRICE EVOLUTION HIGH DENSITY POLYETHILENE





# **Contact us**

# **Alessandro** Baj Badino Group Investor Relations



Tel: +39 335 1223089



Email: abajbadino@gclinternational.com



investor.gualaclosures.com/en