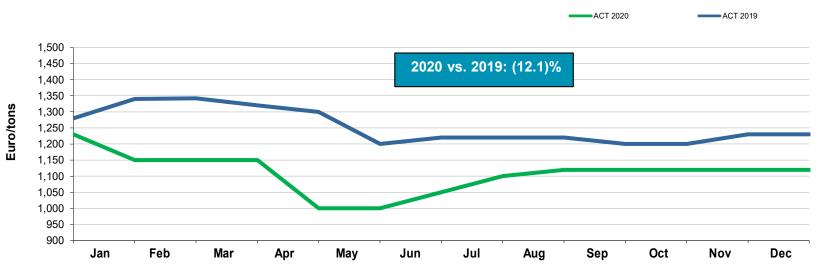

### (0.4)% decrease in net revenue at constant FX, of which organic performance (4.4)%

- Volume/mix and selling price components increased by €12.0m and €4.9m respectively, but penalized by €41.7m of Covid-19 impact (mainly related to Europe for €21m and to Asia for €17m)
- Geography: Americas (+19.2%) best market performer; Europe includes €23.7 million change in perimeter (acquisition of German and Turkish assets (Closurelogic), less disposal of GCL Pharma business)
- Products: Safety closures for spirits severely impacted from Covid-19

### 2020 NET REVENUES EVOLUTION by PRODUCT