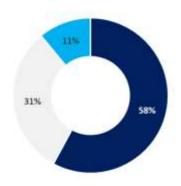

# Pay-mix of the Chief Executive Officer/General Manager and Senior Executives

The make-up of the remuneration package of the Chief Executive Officer/General Manager and the Senior Executives, in the case of achieving the target and maximum performance levels, is as follows:

#### **Senior Executives**

Pay-mix - performance target

Pay-mix, maximum performance