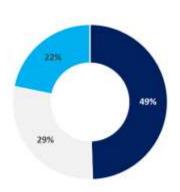

# Pay-mix of the Chief Executive Officer/General Manager and Senior Executives

The make-up of the remuneration package of the Chief Executive Officer/General Manager and the Senior Executives, in the case of achieving the target and maximum performance levels, is as follows:

# Chief Executive Officer/General Manager

Pay-mix - performance target

Pay-mix, maximum performance