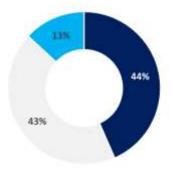

# Pay-mix of the Chief Executive Officer/General Manager and Senior Executives

The make-up of the remuneration package of the Chief Executive Officer/General Manager and the Senior Executives, in the case of achieving the target and maximum performance levels, is as follows:

# Chief Executive Officer/General Manager

Pay-mix - performance target

Pay-mix, maximum performance