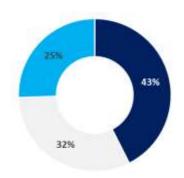

# Pay-mix of the Chief Executive Officer/General Manager and Senior Executives

The make-up of the remuneration package of the Chief Executive Officer/General Manager and the Senior Executives, in the case of achieving the target and maximum performance levels, is as follows:

# Chief Executive Officer/General Manager

Pay-mix - performance target

Pay-mix, maximum performance