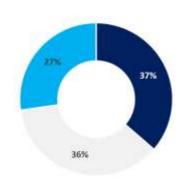

# Pay-mix of the Chief Executive Officer/General Manager and Senior Executives

The make-up of the remuneration package of the Chief Executive Officer/General Manager and the Senior Executives, in the case of achieving the target and maximum performance levels, is as follows:

#### **Senior Executives**

Pay-mix - performance target

Pay-mix, maximum performance