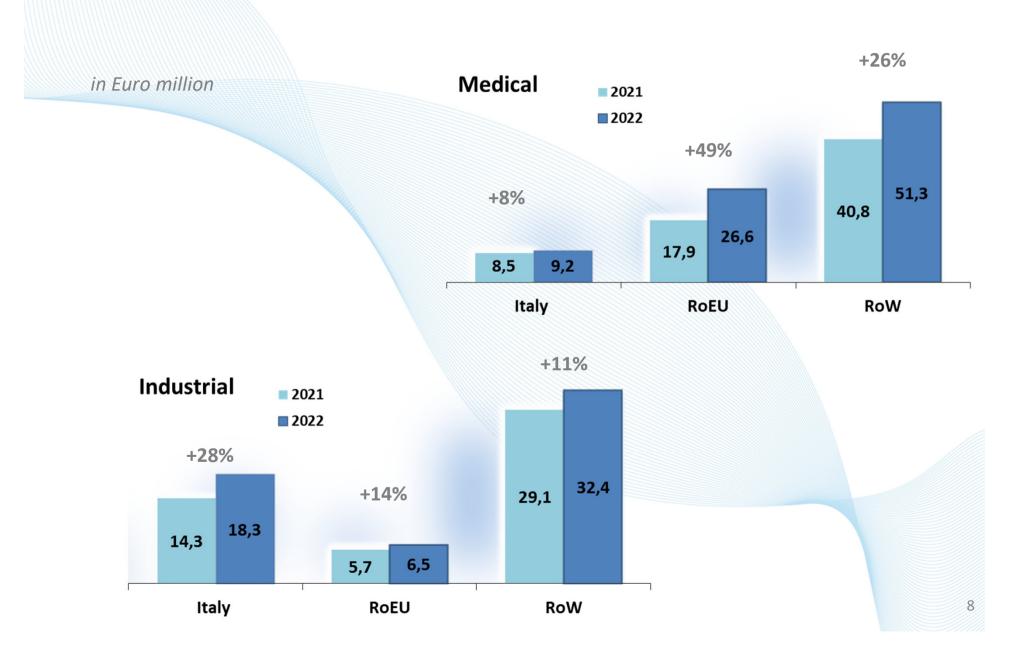

.263    | 16,6%  | 23.097    | 16,0%  |
| EBITDA                     | 15.561    | 13,4%  | 20.075    | 13,9%  |
| Depr., amort., accruals    | 2.627     | 2,3%   | 2.996     | 2,1%   |
| EBIT                       | 12.935    | 11,1%  | 17.079    | 11,8%  |
| Net financ.income(charges) | 1.228     | 1,1%   | 473       | 0,3%   |
| Other income (expense) net | (64)      | -0,1%  | (7)       | 0,0%   |
| EBT                        | 14.099    | 12,1%  | 17.545    | 12,2%  |
|                            | 31/12/21  |        | 31/03/22  |        |
|                            |           |        | unaudited |        |
| Net financial position     | 115.766   |        | 85.800    |        |



#### Cash Flow







## Revenue breakdown by business







## Revenue breakdown by area (LEN)







# 2022 Guidance €L€N<sup>™</sup>







### **Contacts**

#### El.En. S.P.A.

Enrico ROMAGNOLI

Investor Relations Manager
tel. +39 055-8826807
E-mail: finance@elen.it

#### **POLYTEMS HIR**

Financial Communication, IR and Press Office
Bianca FERSINI MASTELLONI - b.fersini@polytemshir.it
Silvia MARONGIU - s.marongiu@polytemshir.it
Tel. +39 06-69923324























Industrial and Medical Laser Solutions