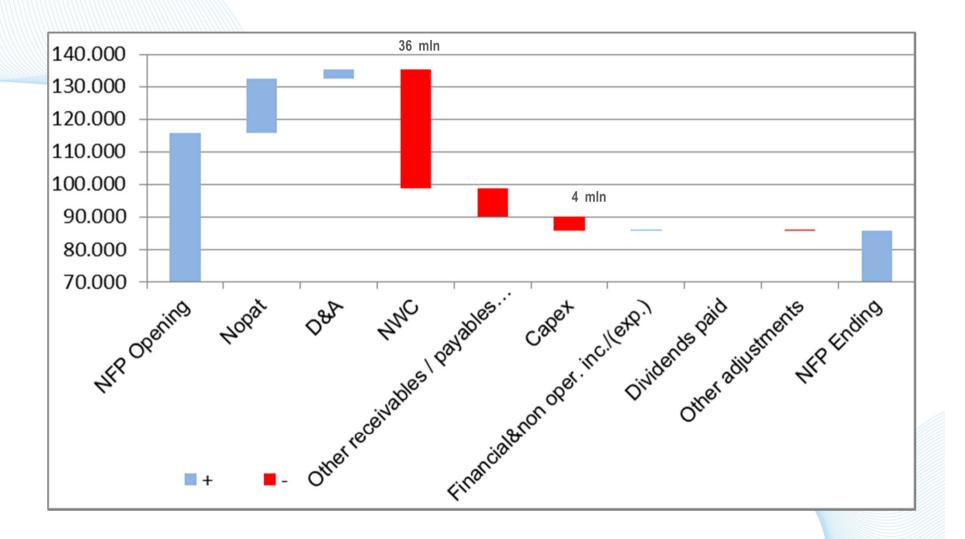

#### Cash Flow

## Income Statement – Q1 2022 **€LEN**®

| Euro '000                  | 31/03/21  | %      | 31/03/22  | %      |
|----------------------------|-----------|--------|-----------|--------|
|                            | unaudited |        | unaudited |        |
| Medical                    | 67.234    | 57,8%  | 87.179    | 60,4%  |
| Industrial                 | 49.133    | 42,2%  | 57.205    | 39,6%  |
| Revenues                   | 116.367   | 100,0% | 144.384   | 100,0% |
| Gross margin               | 43.642    | 37,5%  | 55.013    | 38,1%  |
| Operating Expenses         | 8.818     | 7,6%   | 11.841    | 8,2%   |
| Staff espenses             | 19.263    | 16,6%  | 23.097    | 16,0%  |
| EBITDA                     | 15.561    | 13,4%  | 20.075    | 13,9%  |
| Depr., amort., accruals    | 2.627     | 2,3%   | 2.996     | 2,1%   |
| EBIT                       | 12.935    | 11,1%  | 17.079    | 11,8%  |
| Net financ.income(charges) | 1.228     | 1,1%   | 473       | 0,3%   |
| Other income (expense) net | (64)      | -0,1%  | (7)       | 0,0%   |
| EBT                        | 14.099    | 12,1%  | 17.545    | 12,2%  |
|                            | 31/12/21  |        | 31/03/22  |        |
|                            |           |        | unaudited |        |
| Net financial position     | 115.766   |        | 85.800    |        |