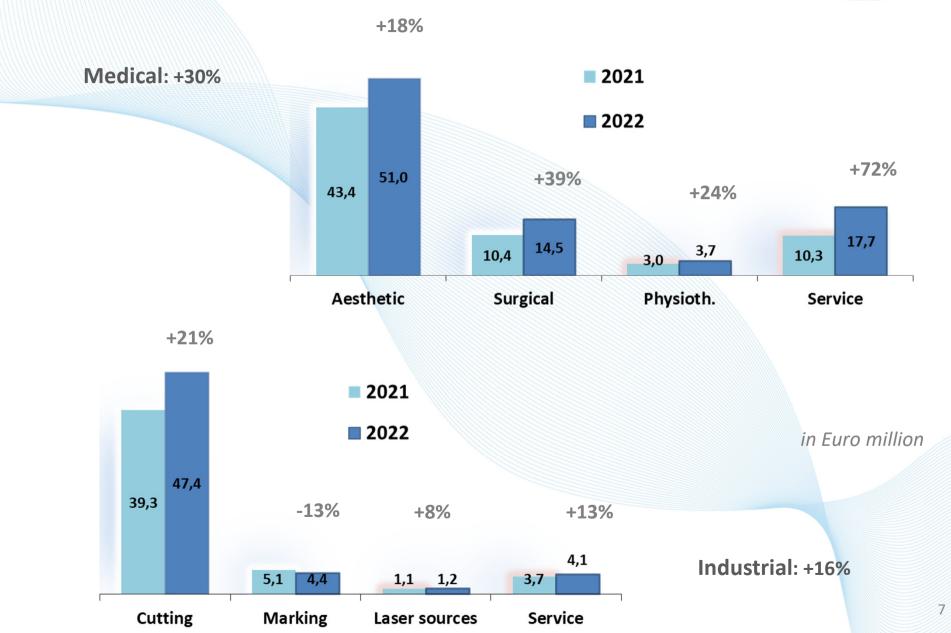

8,2%   |
| Staff espenses             | 19.263    | 16,6%  | 23.097    | 16,0%  |
| EBITDA                     | 15.561    | 13,4%  | 20.075    | 13,9%  |
| Depr., amort., accruals    | 2.627     | 2,3%   | 2.996     | 2,1%   |
| EBIT                       | 12.935    | 11,1%  | 17.079    | 11,8%  |
| Net financ.income(charges) | 1.228     | 1,1%   | 473       | 0,3%   |
| Other income (expense) net | (64)      | -0,1%  | (7)       | 0,0%   |
| EBT                        | 14.099    | 12,1%  | 17.545    | 12,2%  |
|                            | 31/12/21  |        | 31/03/22  |        |
|                            |           |        | unaudited |        |
| Net financial position     | 115.766   |        | 85.800    |        |



#### Cash Flow







## Revenue breakdown by business







## Revenue breakdown by area (LEN)







# 2022 Guidance €L€N<sup>™</sup>







### **Contacts**

#### El.En. S.P.A.

Enrico ROMAGNOLI

Investor Relations Manager
tel. +39 055-8826807
E-mail: finance@elen.it

#### **POLYTEMS HIR**

Financial Communication, IR and Press Office
Bianca FERSINI MASTELLONI - b.fersini@polytemshir.it
Silvia MARONGIU - s.marongiu@polytemshir.it
Tel. +39 06-69923324























Industrial and Medical Laser Solutions