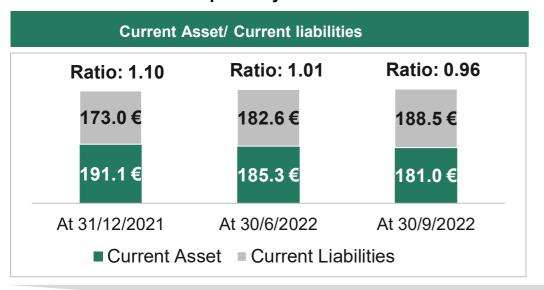

se in the volume of activities, in line with the revenue trend
  - Reduction in inventories of Euro -0.9 (negative cash impact): mainly suspended costs due to the two-year or multiyear nature of some exhibitions
- CAPEX for Euro 2.7m (new information systems, software purchases and licenses for digital transformation)
- Other changes: provisions relating to personnel, change in equity investments in the consolidation, change in debt resulting from the mark to market and other minor variations



## Excellent financial stability and comfortable liquidity position



Fiera Milano achieved an **excellent financial stability** already in 2021, transforming the Covid-19 emergency into an opportunity to reorganize its financial structure

#### Current assets perfectly cover current liabilities



#### Fixed assets are fully covered by equity and non-current liabilities



Fiera Milano can rely on an adequate stock of liquidity to be used at all the time, also taking into account the existing current financial liabilities and further EUR 50m which Fiera Milano could potentially use as short-term loans. Such comfortable liquidity position will not be affected by exhibitions operative cash dynamics

## **AGENDA**



- 1. Executive summary
- 2. Business review
- 3. Financial review
- 4. ESG rating & sustainability awards
- 5. Homi Fashion&Jewels: the first carbon neutral event of Fiera Milano

#### **Appendix**

- 1. Fiera Miano at a glance and FY 2021 results
- Key investment highlights

## **ESG** rating









## **Sustainability awards**







#### Finalist at



Sustainable D