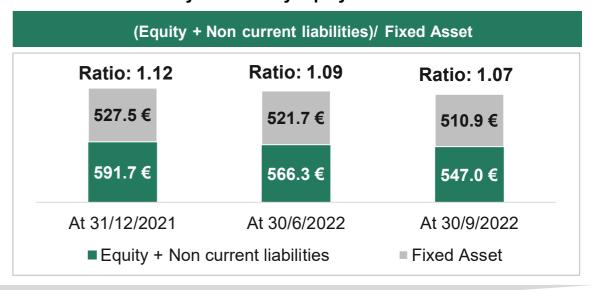

#### 9M 2022 Financial Results

- Revenues of EUR 161.7m, an increase of EUR 121.8m compared to 9M 2021
- EBITDA of EUR 49.9m, an improvement of EUR 56.9m compared to 9M 2021
- EBIT of EUR 14.1m, an improvement of EUR 54.6m compared to 9M 2021
- Net result of EUR 0.9m, an improvement of EUR 25.1m compared to 9M 2021
- **Net Financial Position** (before IFRS 16) at 30 September 2022 resulting in Net Cash of EUR 51.2m, an improvement of EUR 3.7m compared to 31 December 2021