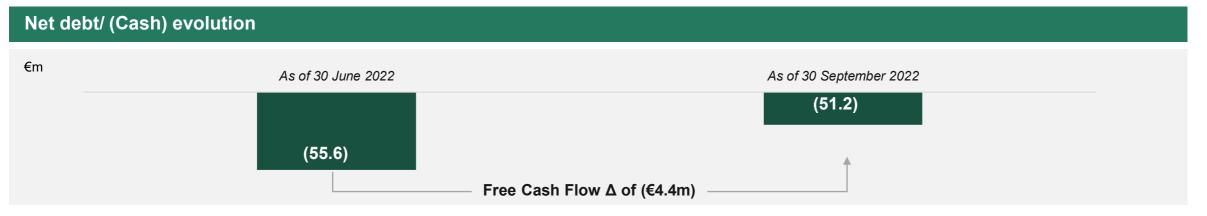

#### 9M 2022 Financial Results

- Revenues of EUR 161.7m, an increase of EUR 121.8m compared to 9M 2021
- EBITDA of EUR 49.9m, an improvement of EUR 56.9m compared to 9M 2021
- EBIT of EUR 14.1m, an improvement of EUR 54.6m compared to 9M 2021
- Net result of EUR 0.9m, an improvement of EUR 25.1m compared to 9M 2021
- **Net Financial Position** (before IFRS 16) at 30 September 2022 resulting in Net Cash of EUR 51.2m, an improvement of EUR 3.7m compared to 31 December 2021