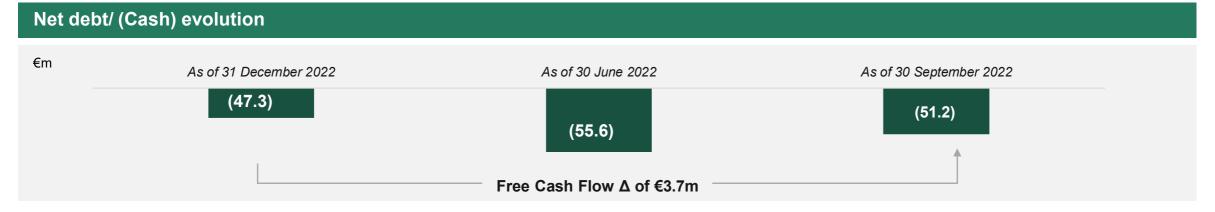

#### 9M 2022 Financial Results

- Revenues of EUR 161.7m, an increase of EUR 121.8m compared to 9M 2021
- EBITDA of EUR 49.9m, an improvement of EUR 56.9m compared to 9M 2021
- EBIT of EUR 14.1m, an improvement of EUR 54.6m compared to 9M 2021
- Net result of EUR 0.9m, an improvement of EUR 25.1m compared to 9M 2021
- **Net Financial Position** (before IFRS 16) at 30 September 2022 resulting in Net Cash of EUR 51.2m, an improvement of EUR 3.7m compared to 31 December 2021