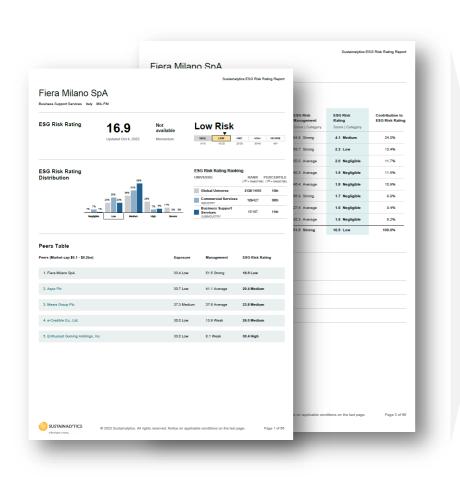

## ESG commitment

- Obtained first **ESG Risk Rating by Sustainalytics** with a score of 16.9/ 100 (0 being the max score): Low ESG Risk
- Launched the carbon footprint measurement of the exhibitions held in Fiera Milano. Homi Fashion&Jewels, first carbon neutral event with 1,256 tCO2e generated and entirely neutralized