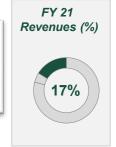

#### 9M 2022 Financial Results

- Revenues of EUR 161.7m, an increase of EUR 121.8m compared to 9M 2021
- EBITDA of EUR 49.9m, an improvement of EUR 56.9m compared to 9M 2021
- EBIT of EUR 14.1m, an improvement of EUR 54.6m compared to 9M 2021
- Net result of EUR 0.9m, an improvement of EUR 25.1m compared to 9M 2021
- **Net Financial Position** (before IFRS 16) at 30 September 2022 resulting in Net Cash of EUR 51.2m, an improvement of EUR 3.7m compared to 31 December 2021