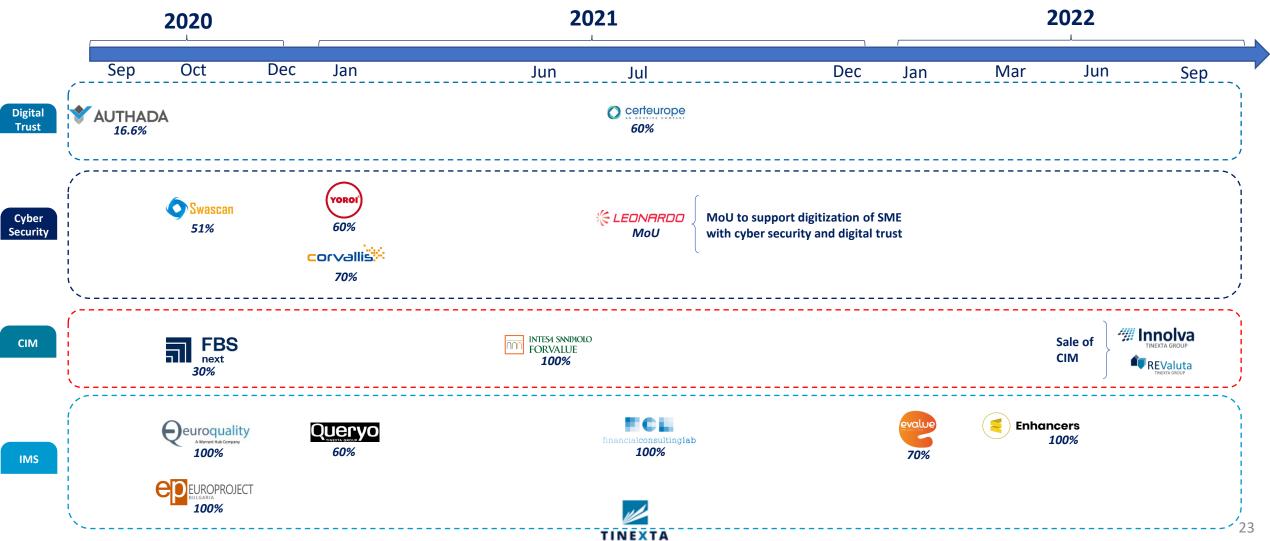

## 1 Tinexta's history & evolution

\*Excluding CertEurope and Forvalue

#### Tinexta has successfully grown into one of the largest qualified operators in the Financial Services sector in Italy

TINEXTA

## M&A: The track record

3

- A consolidated track record in delivering accretive M&A
- Since 2013 Tinexta has completed **27** M&A Deals for a total investment of about **€450M**
- Divested the Credit Information & Management division for €237.5M (EV) or c.11x EV/Adj. EBITDA