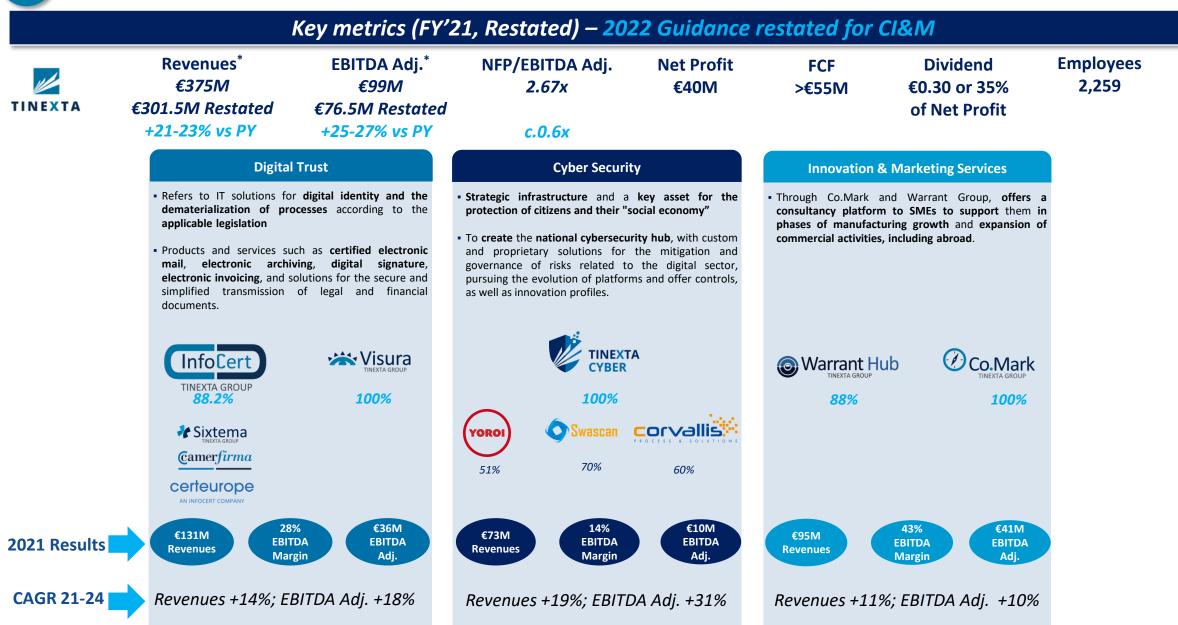

# Tinexta's Business

# Pro forma Financials on 2021 Results by Business Unit

E-MARKET SDIR CERTIFIED

6

# 1 Results 2021 – Trend

Tinexta Group's Revenues grew at a 25.5% CAGR from 2014 to 2021. EBITDA Adjusted grew at a 36.6% CAGR over the same period.

\* Include CertEurope as of November 2021 and Forvalue as well as other minor acquisitions. Revenues and EBITDA excluding CertEurope and Forvalue are €369.0M and €96.8M, respectively.