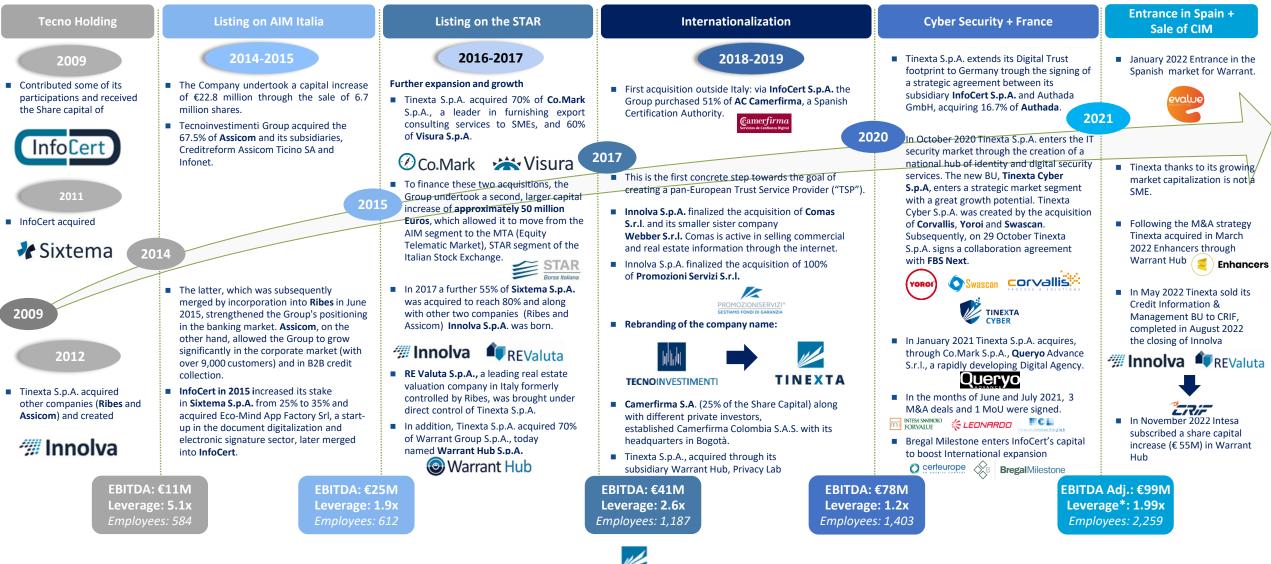

## 1 Tinexta's history & evolution

\*Excluding CertEurope and Forvalue

#### Tinexta has successfully grown into one of the largest qualified operators in the Financial Services sector in Italy

TINEXTA