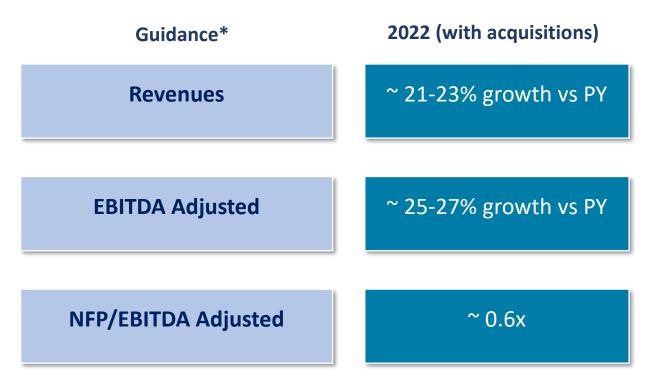

#### ✓ Guidance confirmed

- \* Guidance is calculated on a restated base. 2021 Restated Revenues were 301.5 million euros, Restated EBITDA Adjusted was 76.5 million euros.
- > PNRR's potential positive benefits not included in guidance nor any additional M&A