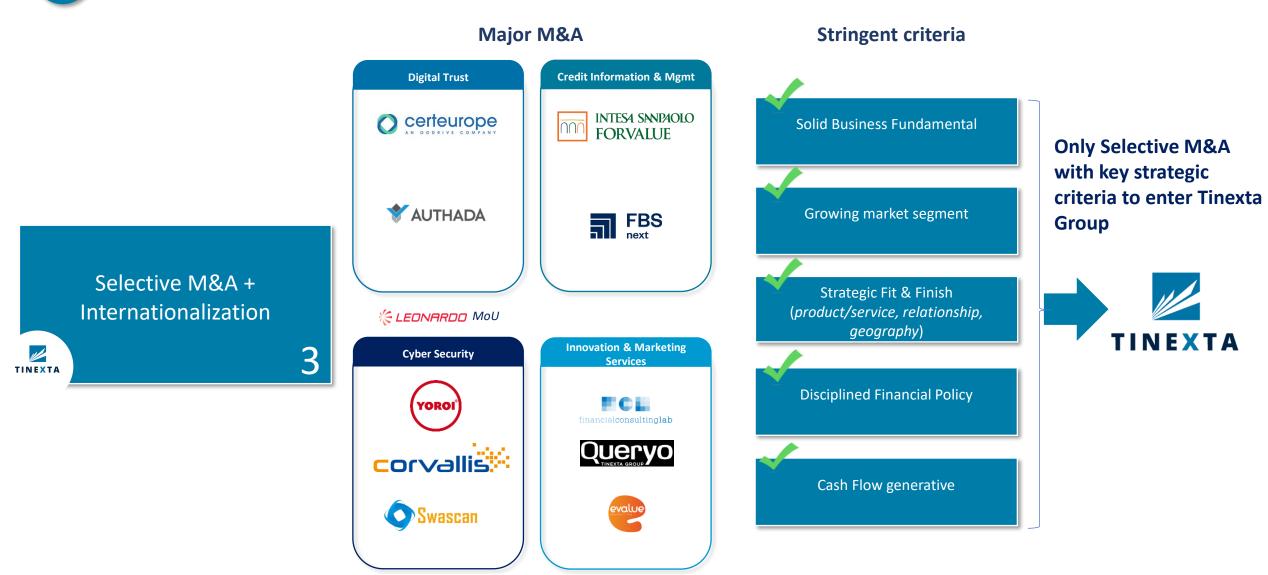

## M&A: The track record

3

- A consolidated track record in delivering accretive M&A
- Since 2013 Tinexta has completed **27** M&A Deals for a total investment of about **€450M**
- Divested the Credit Information & Management division for €237.5M (EV) or c.11x EV/Adj. EBITDA