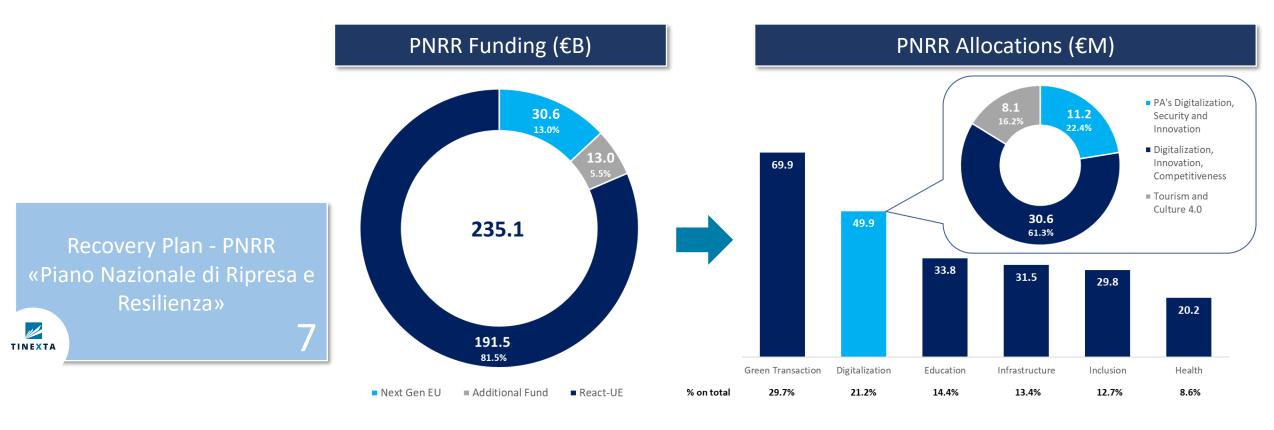

# <sup>3</sup> Key pillars of our strategy – 2022-2024 Plan

- Among the PNRR's priorities, Digitalization assumes a pivotal role of role and Tinexta is expected to strongly benefit from it in an indirect way
- Primary sources/opportunities will stem from: 1) Public/private tenders 2) Partnerships 3) Public Administration RFPs

# <sup>3</sup> Key pillars of our strategy – 2022-2024 Plan

PNRR

Italy & Digitalization: 4 critical aspects that deserve top priority

**Delays in the digitalization of businesses especially SMEs** Italy **22<sup>nd</sup>** in the EU-28 for business digitalization