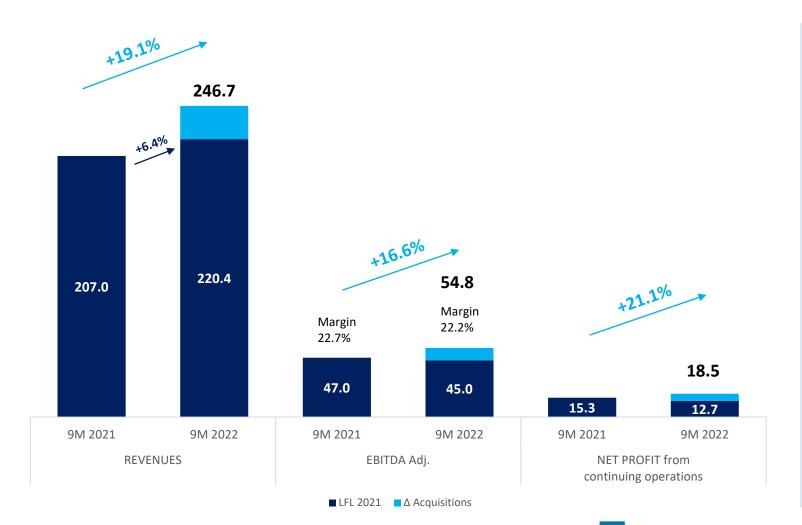

### Agenda

9M 2022 show Revenues of **246.7 million** euros, EBITDA adjusted of **54.8 million** euros and Net Profit *from continuing operations* of **18.5 million** euros. EBITDA Reported is **48.9 million** euros.

TINEXTA

- 9M'22 results show a growth both in Revenues (c. +19%) and in EBITDA Adjusted (c. +17%);
- EBITDA Adjusted amounted to 54.8 million euros, up from 47.0 million in PY; EBITDA Adjusted on a 2021 base was 45.0 million euros;
- EBITDA Reported is equal to **48.9** million euros;
- EBITDA Adjusted Margin is equal to 22.2% (22.7% in PY);
- Net Profit *from continuing operations* is equal to 18.5 million euros;
- Adjusted Free Cash Flow from continuing operations at **36.2 million** euros.