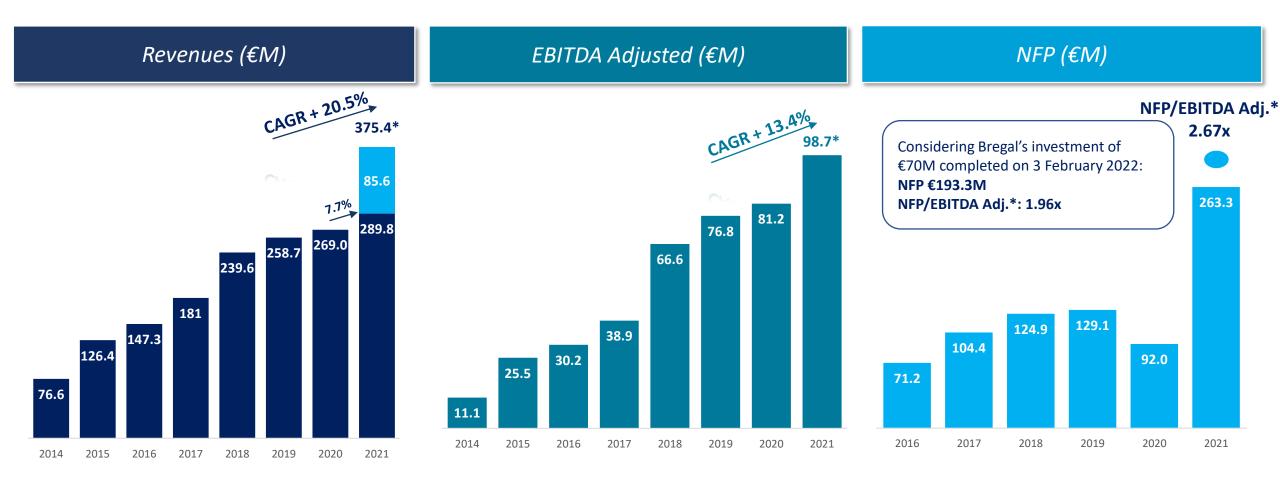

# 1 Results 2021 – Trend

Tinexta Group's Revenues grew at a 25.5% CAGR from 2014 to 2021. EBITDA Adjusted grew at a 36.6% CAGR over the same period.

\* Include CertEurope as of November 2021 and Forvalue as well as other minor acquisitions. Revenues and EBITDA excluding CertEurope and Forvalue are €369.0M and €96.8M, respectively.