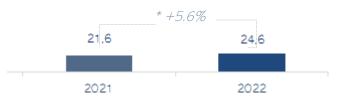

Euro millions \*At constant exchange rates

Euro millions

7

MOSCHINO.

FY REVENUES BY CHANNEL

RETAIL

ROYALTIES

Euro millions