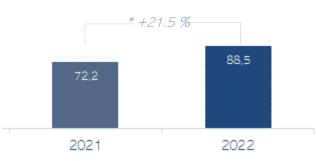

Euro millions \*At constant exchange rates

Euro millions

7

MOSCHINO.

FY REVENUES BY CHANNEL

RETAIL

ROYALTIES

Euro millions