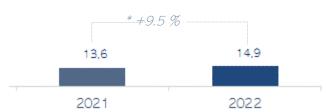

Euro millions \*At constant exchange rates

Euro millions

7

MOSCHINO.

FY REVENUES BY CHANNEL

RETAIL

ROYALTIES

Euro millions