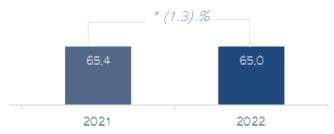

Euro millions \*At constant exchange rates

Euro millions

7

MOSCHINO.

FY REVENUES BY CHANNEL

RETAIL

ROYALTIES

Euro millions