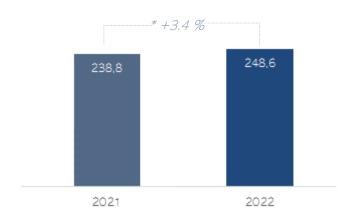

Euro millions \*At constant exchange rates

Euro millions

7

MOSCHINO.

FY REVENUES BY CHANNEL

RETAIL

ROYALTIES

Euro millions