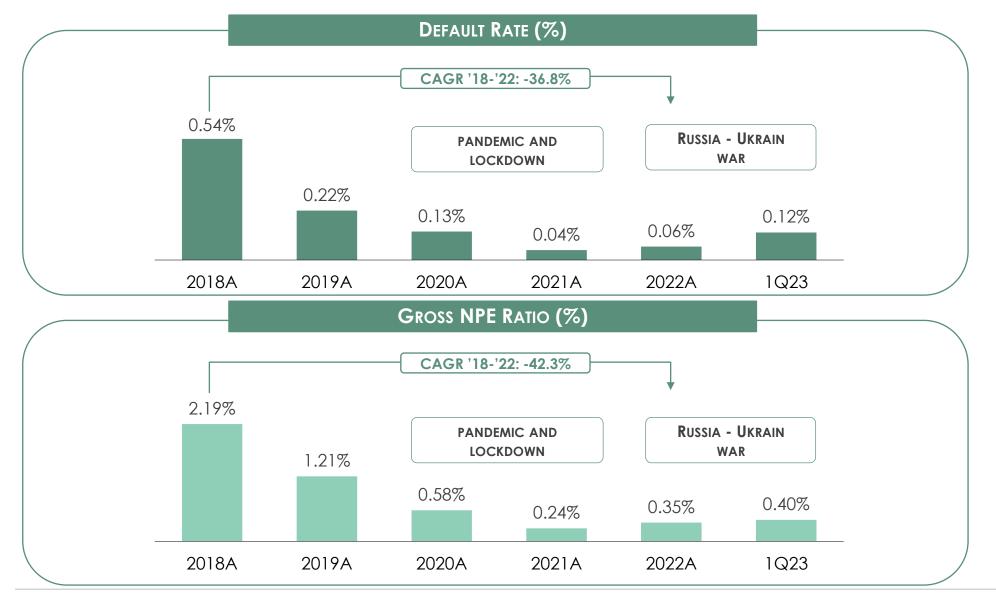

# A low risk model with a best in class asset quality

Assifact NPE Ratio (%) as at 31.12.2022 Cost of Risk has been computed as Credit Risk Adjustments / Annual Disbursed Loans; Gross NPE («Non-Performing Exposure») Ratio has been computed as Gross NPE / Gross Loans to Customers

### Default Rate and NPE Ratio constantly improving

Default rate: NPE inlfow of the year / loans disbursement flow of the year