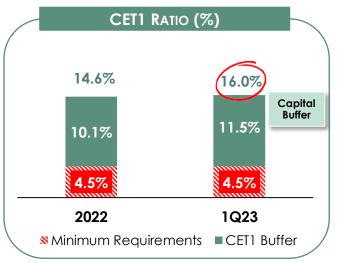

47,8%   333,1     9,5   10,8   14,7 | 4,1   6,2   7,3   33,4%   1,8   1,8     13,1   17,7   23,6   34,2%   5,2   6,0     17,2   23,9   30,9   34,0%   7,0   7,8     (0,7)   (0,2)   (1,2)   30,0%   (0,0)   (0,1)     (8,4)   (9,8)   (11,6)   17,5%   (2,8)   (3,2)     5,3   9,5   12,1   51,1%   2,7   2,9     2020A   2021A   2022A   CAGR '20-'22   1Q22   1Q23     761,0   1.403,0   2.009,0   62,5%   432,4   506,9     562,0   1.118,0   1.674,0   72,6%   359,3   411,7     73,9%   79,7%   83,3%   6,2%   83,1%   81,2%     11,2%   9,6%   8,7%   (11,9%)   8,5%   8,5%     23,8%   26,0%   23,5%   (0,6%)   26,0%   22,5%     48,7%   40,9%   37,7%   (12,0%)   40,2%   41,4%     30,9%   42,0%   26,3%   (7,7%)   40,0%   22,9%     202 |



# A very simple balance sheet with a strong capital position...













# ...coupled with a robust funding and liquidity position





# Net interest Income, «hedged» against interest rate rises





- Almost all funding available at variable rates (Eurbor 1M, 3M)
- As of today, around 99% of the factoring contracts have been renegotiated, changing the calculated interest from fixed rate to variable (based on Euribor 3M)





Notes: (1) Calculated as interest expense / average financial liabilities (current and previous year); (2) Spread: Avarage interest rate on seller – Avarage cost of funding (3) Interest income + Delayed payment Interest / average loans (current and previous year); (4) Calculated as Net Interest income/ average loans (current and previous year); (4) Calculated as Net Interest income/ average loans (current and previous year); (4) Cal