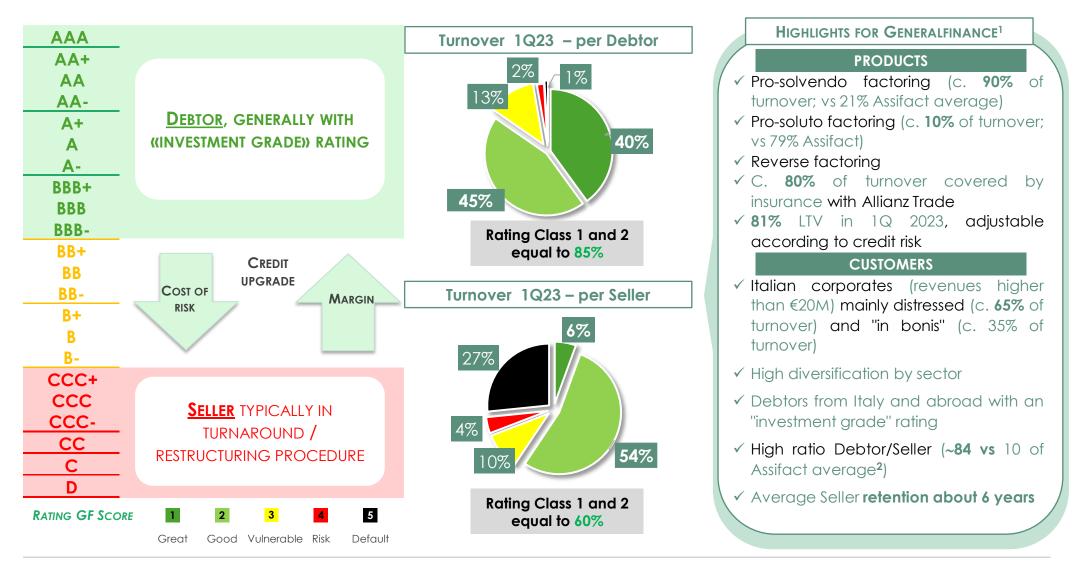

# A unique business model, leveraging the factoring features

The peculiarity of Generalfinance's business model is the choice of Seller–Debtor, where clients (Sellers) typically have a low credit rating (turnaround situation) while the Debtors underlying customer loans refer to a high credit rating (investment grade)

Notes: 1) Generalfinance data refers to 1Q 2023 (LTM); Assifact data refers to 2022; 2) Assifact data net of household debtors.