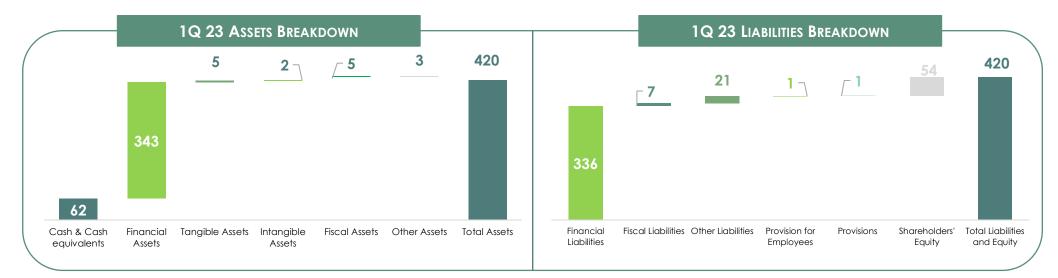

4   47,8%   333,1     9,5   10,8   14,7 | 4,1   6,2   7,3   33,4%   1,8   1,8     13,1   17,7   23,6   34,2%   5,2   6,0     17,2   23,9   30,9   34,0%   7,0   7,8     (0,7)   (0,2)   (1,2)   30,0%   (0,0)   (0,1)     (8,4)   (9,8)   (11,6)   17,5%   (2,8)   (3,2)     5,3   9,5   12,1   51,1%   2,7   2,9     2020A   2021A   2022A   CAGR '20-'22   1Q22   1Q23     761,0   1.403,0   2.009,0   62,5%   432,4   506,9     562,0   1.118,0   1.674,0   72,6%   359,3   411,7     73,9%   79,7%   83,3%   6,2%   83,1%   81,2%     11,2%   9,6%   8,7%   (11,9%)   8,5%   8,5%     23,8%   26,0%   23,5%   (0,6%)   26,0%   22,5%     48,7%   40,9%   37,7%   (12,0%)   40,2%   41,4%     30,9%   42,0%   26,3%   (7,7%)   40,0%   22,9%     202 |



# A very simple balance sheet with a strong capital position...













# ...coupled with a robust funding and liquidity position





# Net interest Income, «hedged» against interest rate rises





- Almost all funding available at variable rates (Eurbor 1M, 3M)
- As of today, around 99% of the factoring contracts have been renegotiated, changing the calculated interest from fixed rate to variable (based on Euribor 3M)





Notes: (1) Calculated as interest expense / average financial liabilities (current and previous year); (2) Spread: Avarage interest rate on seller – Avarage cost of funding (3) Interest income + Delayed payment Interest / average loans (current and previous year); (4) Calculated as Net Interest income/ average loans (current and previous year); (4) Calculated as Net Interest income/ average loans (current and previous year); (4)