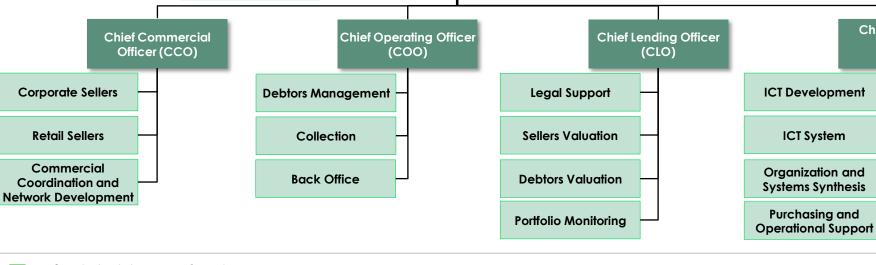

for the year                          | 5.3   | 9.5   | 10.9  | 43.3%      | 10.9  | 2.9   | (73.0%) |
| TOTAL LIABILITIES AND SHAREHOLDERS'S EQUITY         | 210.2 | 365.3 | 443.8 | 45.3%      | 443.8 | 419.5 | (5.5%)  |



#### EMARKET SDIR CERTIFIED An organization oriented to risk control and business **Board of Directors** 66 **Internal Audit** Employees Chief executive officer (CEO) CEO's Staff **Chief Financial Officer** (CFO Legal and Corporate **Affairs Department** Administration and Staffing **Risk Management** Planning and Control Supervisory Reporting AML e Compliance Treasury **Chief Information** Chief Commercial **Chief Operating Officer Chief Lending Officer** Officer Officer (CCO) (COO)(CLO) (CIO)**Corporate Sellers Debtors Management** Legal Support **ICT Development**





#### Turnover breakdown vs system average 1/2







EMARKET SDIR CERTIFIED

### Turnover breakdown vs system average 2/2



#### HIGHER NUMBER OF DEBTORS PER SELLER<sup>1</sup>





EMARKET SDIR CERTIFIED

### IPO and updated shareholder base









### **Revenues' generation – example**

| PRO SOLVENDO TRANSACTION             |              | Formula                        | P&L Accounting |
|--------------------------------------|--------------|--------------------------------|----------------|
| Invoice's nominal value              | 100,000      | a                              |                |
| Advance rate                         | 80.00%       | b                              |                |
| Gross disbursed amount               | 80,000       | c = a x b