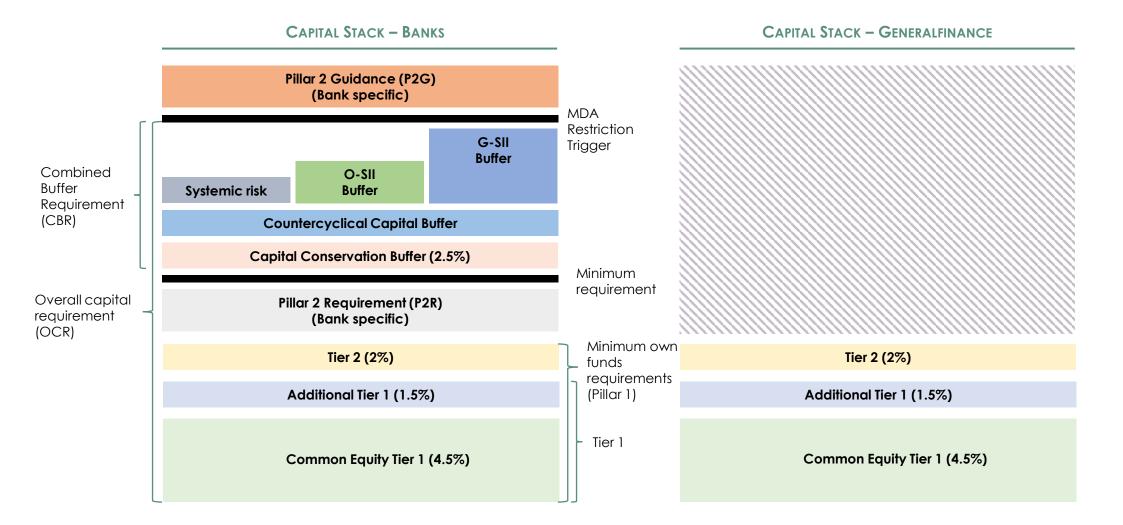

|
| Delay in payment interest revenues   | <b>54.79</b> | r = (c x p x o) / 365          | Cash basis     |
| Delay in payment commission revenues | 83.33        | $s = a \times q \times (o/30)$ | Cash basis     |
|                                      | 00.00        | 3 - 4 × 4 × (0/00)             |                |
| Delay in payment total revenues      | 138.13       | <i>t</i> = <i>r</i> + <i>s</i> | Cash basis     |
|                                      |              |                                |                |
| Non-advance amount                   | 20,000       | <i>u</i> = a - c               |                |
| Net settlement                       | 19,861.87    | v = u - t                      |                |



# Capital Stack – A capital light lending business