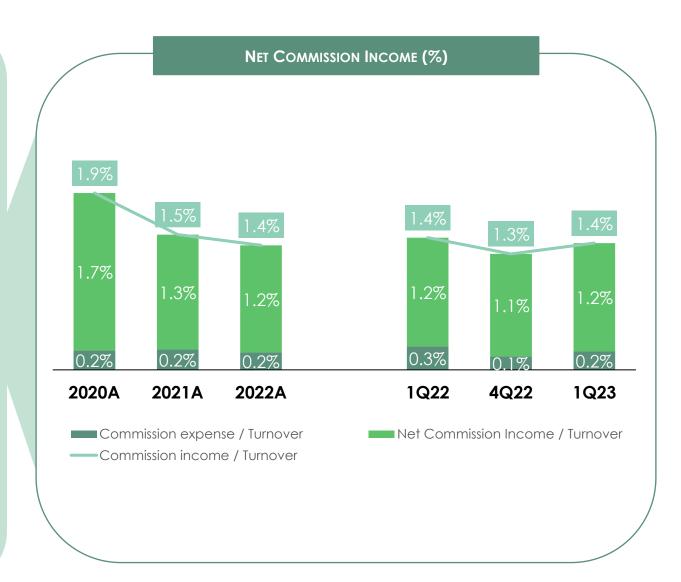

lated as Net Interest income/ average loans (current and previous year); (4) Calculated as Net Interest income/ average loans (current and previous year); (4) Calculated as Net Interest income/ average loans (current and previous year); (4) Calculated as Net Interest income/ average loans (current and previous year); (4) Calculated as Net Interest income/ average loans (current and previous year); (4) Calculated as Net Interest income/ average loans (curre

# Net commission income, the primary source of profitability



 Net Commission Income
~78% of the Net Banking Income

 Commission Income/Turnover stable YoY, even with the different mix of the portfolio (Corporate Sellers vs Retail Sellers)

 Declining commission expense rate thanks to optimization of insurance costs and banking fees





# Cost / Income reflecting the efficiency of the operating machine





 Year-on-year growth in operating costs lower than the CAGR of the last 3 years

 Cost income remaining at excellent levels from the high efficiency of the operating machine and the economy of scale (IT proprietary platform)





Note: (1) other net revenues and risk charges; (2) Operating Costs / Net Banking Income. Operating Costs on Adjusted basis



### 2022 FY Results: Closing Remarks



# **Closing Remarks**



- 2023 start of the year confirms a growing trend, in line with full year budget
  - Macro economic evolution and more difficult environment for SME lending support our strategy
  - Excellent asset quality confirms Generalfinance conservative risk policy
  - Costs under control and cost income expected