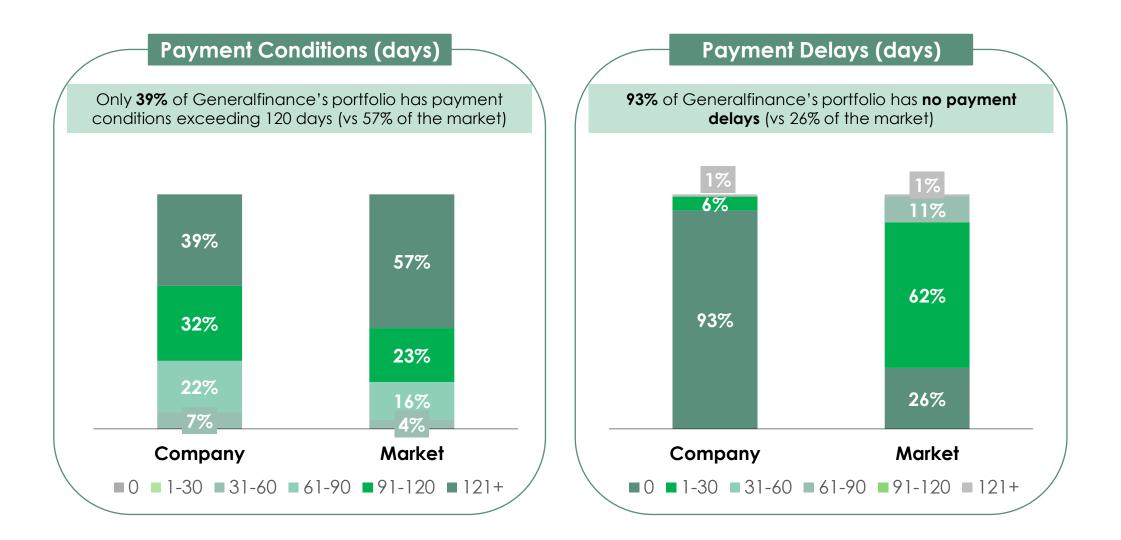

# Collection performance: a strategic delivery to our Customers

Generalfinance boasts a portfolio quality, both in terms of Payment Conditions and Payment Delays, higher than the rest of the market