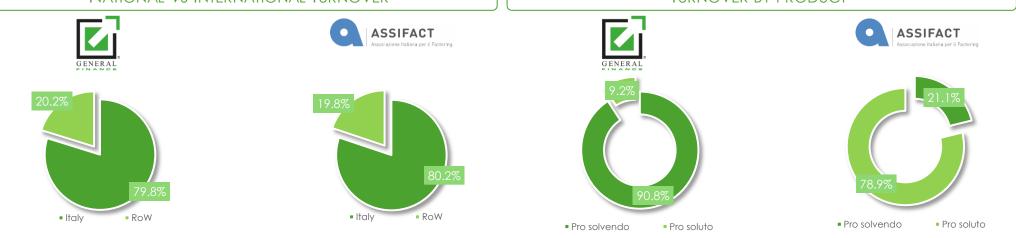

# A unique business model, leveraging the factoring features

The peculiarity of Generalfinance's business model is the choice of Seller–Debtor, where clients (Sellers) typically have a low credit rating (turnaround situation) while the Debtors underlying customer loans refer to a high credit rating (investment grade)

Notes: 1) Generalfinance data refers to 1Q 2023 (LTM); Assifact data refers to 2022; 2) Assifact data net of household debtors.