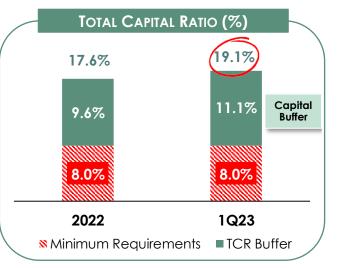

,8%   333,1     9,5   10,8   14,7 | 4,1   6,2   7,3   33,4%   1,8   1,8     13,1   17,7   23,6   34,2%   5,2   6,0     17,2   23,9   30,9   34,0%   7,0   7,8     (0,7)   (0,2)   (1,2)   30,0%   (0,0)   (0,1)     (8,4)   (9,8)   (11,6)   17,5%   (2,8)   (3,2)     5,3   9,5   12,1   51,1%   2,7   2,9     2020A   2021A   2022A   CAGR '20-'22   1Q22   1Q23     761,0   1.403,0   2.009,0   62,5%   432,4   506,9     562,0   1.118,0   1.674,0   72,6%   359,3   411,7     73,9%   79,7%   83,3%   6,2%   83,1%   81,2%     11,2%   9,6%   8,7%   (11,9%)   8,5%   8,5%     23,8%   26,0%   23,5%   (0,6%)   26,0%   22,5%     48,7%   40,9%   37,7%   (12,0%)   40,2%   41,4%     30,9%   42,0%   26,3%   (7,7%)   40,0%   22,9%     202 |



# A very simple balance sheet with a strong capital position...













# ...coupled with a robust funding and liquidity position





# Net interest Income, «hedged» against interest rate rises





- Almost all funding available at variable rates (Eurbor 1M, 3M)
- As of today, around 99% of the factoring contracts have been renegotiated, changing the calculated interest from fixed rate to variable (based on Euribor 3M)





Notes: (1) Calculated as interest expense / average financial liabilities (current and previous year); (2) Spread: Avarage interest rate on seller – Avarage cost of funding (3) Interest income + Delayed payment Interest / average loans (current and previous year); (4) Calculated as Net Interest income/ average loans (current and previous year); (4) Calculated as Net Interest income/ average loans (current and previous year); (4) Calcu