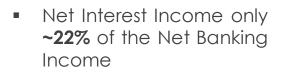

30,9   34,0%   7,0   7,8     (0,7)   (0,2)   (1,2)   30,0%   (0,0)   (0,1)     (8,4)   (9,8)   (11,6)   17,5%   (2,8)   (3,2)     5,3   9,5   12,1   51,1%   2,7   2,9     2020A   2021A   2022A   CAGR '20-'22   1Q22   1Q23     761,0   1.403,0   2.009,0   62,5%   432,4   506,9     562,0   1.118,0   1.674,0   72,6%   359,3   411,7     73,9%   79,7%   83,3%   6,2%   83,1%   81,2%     11,2%   9,6%   8,7%   (11,9%)   8,5%   8,5%     23,8%   26,0%   23,5%   (0,6%)   26,0%   22,5%     48,7%   40,9%   37,7%   (12,0%)   40,2%   41,4%     30,9%   42,0%   26,3%   (7,7%)   40,0%   22,9%     202 |



# A very simple balance sheet with a strong capital position...













# ...coupled with a robust funding and liquidity position





# Net interest Income, «hedged» against interest rate rises





- Almost all funding available at variable rates (Eurbor 1M, 3M)
- As of today, around 99% of the factoring contracts have been renegotiated, changing the calculated interest from fixed rate to variable (based on Euribor 3M)





Notes: (1) Calculated as interest expense / average financial liabilities (current and previous year); (2) Spread: Avarage interest rate on seller – Avarage cost of funding (3) Interest income + Delayed payment Interest / average loans (current and previous year); (4) Calculated as Net Interest income/ average loans (current and previous year); (4) Calculated as Net Interest income/ average loans (current and previous year); (4) Calculated as Net Interest income/ average loans (current and previous year); (4) Calculated as Net Interest income/ average loans (cur