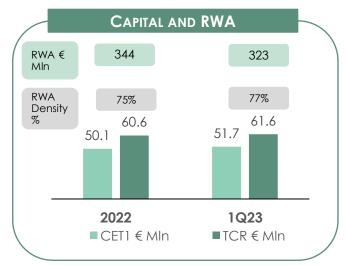

47,8%   333,1     9,5   10,8   14,7 | 4,1   6,2   7,3   33,4%   1,8   1,8     13,1   17,7   23,6   34,2%   5,2   6,0     17,2   23,9   30,9   34,0%   7,0   7,8     (0,7)   (0,2)   (1,2)   30,0%   (0,0)   (0,1)     (8,4)   (9,8)   (11,6)   17,5%   (2,8)   (3,2)     5,3   9,5   12,1   51,1%   2,7   2,9     2020A   2021A   2022A   CAGR '20-'22   1Q22   1Q23     761,0   1.403,0   2.009,0   62,5%   432,4   506,9     562,0   1.118,0   1.674,0   72,6%   359,3   411,7     73,9%   79,7%   83,3%   6,2%   83,1%   81,2%     11,2%   9,6%   8,7%   (11,9%)   8,5%   8,5%     23,8%   26,0%   23,5%   (0,6%)   26,0%   22,5%     48,7%   40,9%   37,7%   (12,0%)   40,2%   41,4%     30,9%   42,0%   26,3%   (7,7%)   40,0%   22,9%     202 |



# A very simple balance sheet with a strong capital position...













# ...coupled with a robust funding and liquidity position





# Net interest Income, «hedged» against interest rate rises





- Almost all funding available at variable rates (Eurbor 1M, 3M)
- As of today, around 99% of the factoring contracts have been renegotiated, changing the calculated interest from fixed rate to variable (based on Euribor 3M)





Notes: (1) Calculated as interest expense / average financial liabilities (current and previous year); (2) Spread: Avarage interest rate on seller – Avarage cost of funding (3) Interest income + Delayed payment Interest / average loans (current and previous year); (4) Calculated as Net Interest income/ average loans (current and previous year); (4) Calculated as Net Interest income/ average loans (current and previous year); (4) C