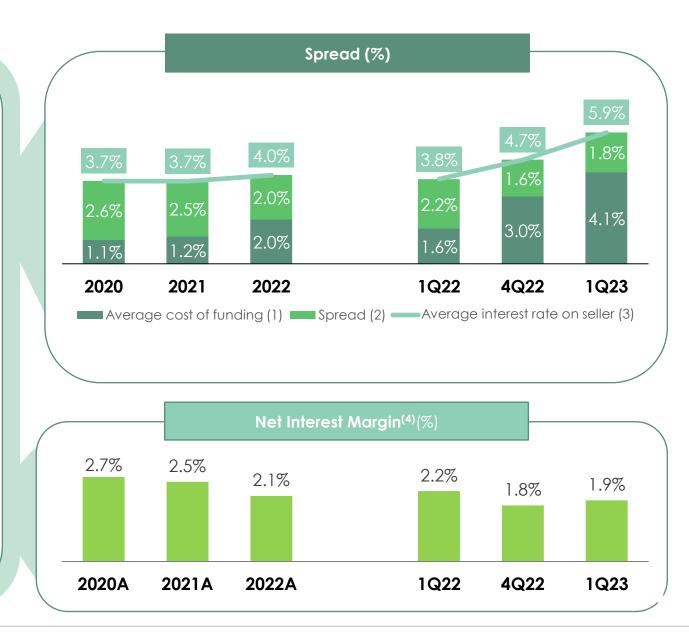

761,0   1.403,0   2.009,0   62,5%   432,4   506,9     562,0   1.118,0   1.674,0   72,6%   359,3   411,7     73,9%   79,7%   83,3%   6,2%   83,1%   81,2%     11,2%   9,6%   8,7%   (11,9%)   8,5%   8,5%     23,8%   26,0%   23,5%   (0,6%)   26,0%   22,5%     48,7%   40,9%   37,7%   (12,0%)   40,2%   41,4%     30,9%   42,0%   26,3%   (7,7%)   40,0%   22,9%     202 |



# A very simple balance sheet with a strong capital position...













# ...coupled with a robust funding and liquidity position





# Net interest Income, «hedged» against interest rate rises





- Almost all funding available at variable rates (Eurbor 1M, 3M)
- As of today, around 99% of the factoring contracts have been renegotiated, changing the calculated interest from fixed rate to variable (based on Euribor 3M)





Notes: (1) Calculated as interest expense / average financial liabilities (current and previous year); (2) Spread: Avarage interest rate on seller – Avarage cost of funding (3) Interest income + Delayed payment Interest / average loans (current and previous year); (4) Calculated as Net Interest income/ average loans (current and previous year); (4) Calculated as Net Interest income/ average loans (current and previous year); (4) Calculated as Net Interest income/ average loans (current and previous year); (4) Calculated as Net Interest income/ average loans (current and previous year); (4) Calculated as Net Interest income/ average loans (current and previous year); (4) Calculated as Net Interest income/ average loans (current and previous year); (4) Calculated as Net Interest income/