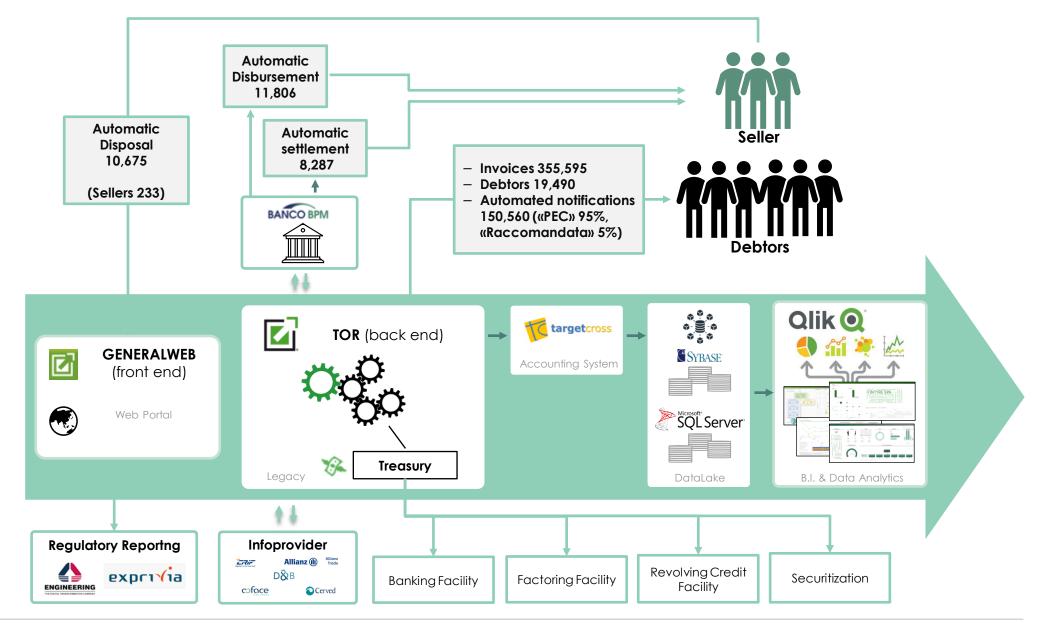

boasts a portfolio quality, both in terms of Payment Conditions and Payment Delays, higher than the rest of the market



#### EMARKET SDIR CERTIFIED

# Small businesses perceive more benefits from factoring





# Company's DSO expressing a very low duration of the portfolio







#### 

# A unique business model, leveraging the factoring features

The peculiarity of Generalfinance's business model is the choice of Seller–Debtor, where clients (Sellers) typically have a low credit rating (turnaround situation) while the Debtors underlying customer loans refer to a high credit rating (investment grade)





Notes: 1) Generalfinance data refers to 1Q 2023 (LTM); Assifact data refers to 2022; 2) Assifact data net of household debtors.

# A strategic asset: the proprietary digital platform





EMARKET SDIR CERTIFIED



#### 1Q 23 Results: Balance Sheet, P&L, Funding and Capital





### Main KPIs behind our business

| 2020A  | 2021A                                                                                                                                   | 2022A                                                                                                                                                                                                                                                                                                                                                                 | CAGR '20-'22