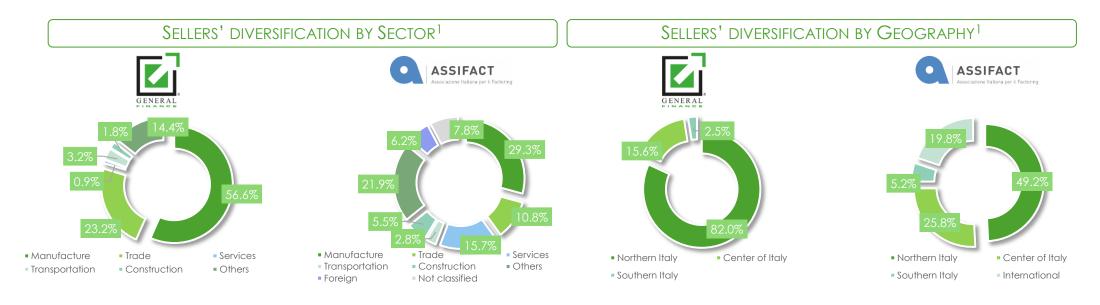

# A unique business model, leveraging the factoring features

The peculiarity of Generalfinance's business model is the choice of Seller–Debtor, where clients (Sellers) typically have a low credit rating (turnaround situation) while the Debtors underlying customer loans refer to a high credit rating (investment grade)

Notes: 1) Generalfinance data refers to 1Q 2023 (LTM); Assifact data refers to 2022; 2) Assifact data net of household debtors.