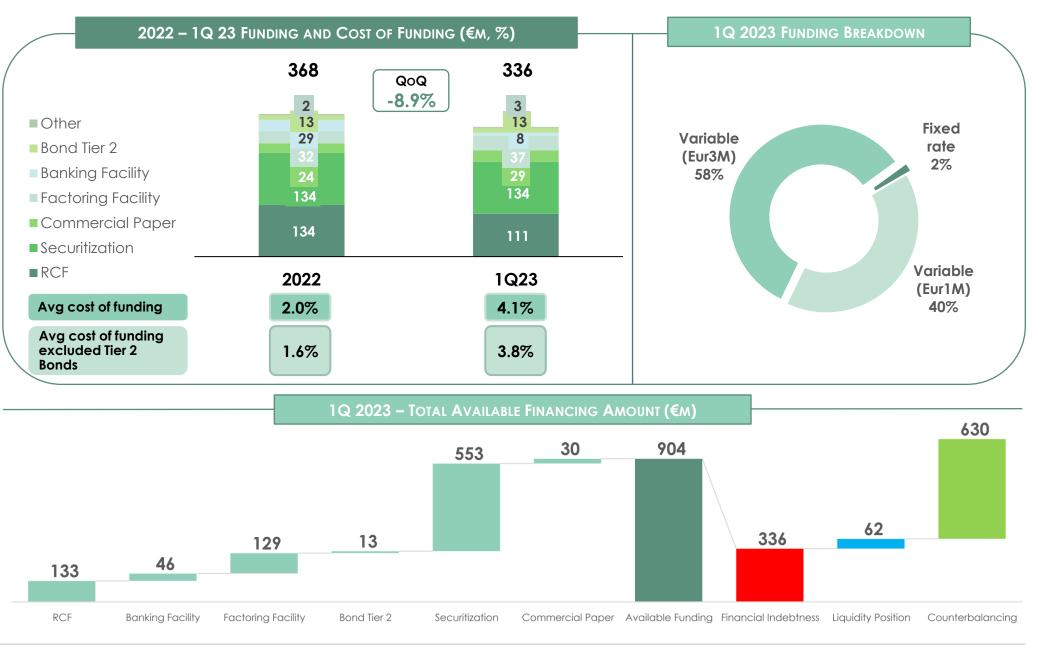

,8   1,8     13,1   17,7   23,6   34,2%   5,2   6,0     17,2   23,9   30,9   34,0%   7,0   7,8     (0,7)   (0,2)   (1,2)   30,0%   (0,0)   (0,1)     (8,4)   (9,8)   (11,6)   17,5%   (2,8)   (3,2)     5,3   9,5   12,1   51,1%   2,7   2,9     2020A   2021A   2022A   CAGR '20-'22   1Q22   1Q23     761,0   1.403,0   2.009,0   62,5%   432,4   506,9     562,0   1.118,0   1.674,0   72,6%   359,3   411,7     73,9%   79,7%   83,3%   6,2%   83,1%   81,2%     11,2%   9,6%   8,7%   (11,9%)   8,5%   8,5%     23,8%   26,0%   23,5%   (0,6%)   26,0%   22,5%     48,7%   40,9%   37,7%   (12,0%)   40,2%   41,4%     30,9%   42,0%   26,3%   (7,7%)   40,0%   22,9%     202 |



# A very simple balance sheet with a strong capital position...













# ...coupled with a robust funding and liquidity position





# Net interest Income, «hedged» against interest rate rises





- Almost all funding available at variable rates (Eurbor 1M, 3M)
- As of today, around 99% of the factoring contracts have been renegotiated, changing the calculated interest from fixed rate to variable (based on Euribor 3M)





Notes: (1) Calculated as interest expense / average financial liabilities (current and previous year); (2) Spread: Avarage interest rate on seller – Avarage cost of funding (3) Interest income + Delayed payment Interest / average loans (current and previous year); (4) Calculated as Net Interest income/ average loans (current and previous year); (4) Calculated as Net Interest income/ average loans (current and previous year); (4) Calculated as Net Interest income/ average loans (current and previo