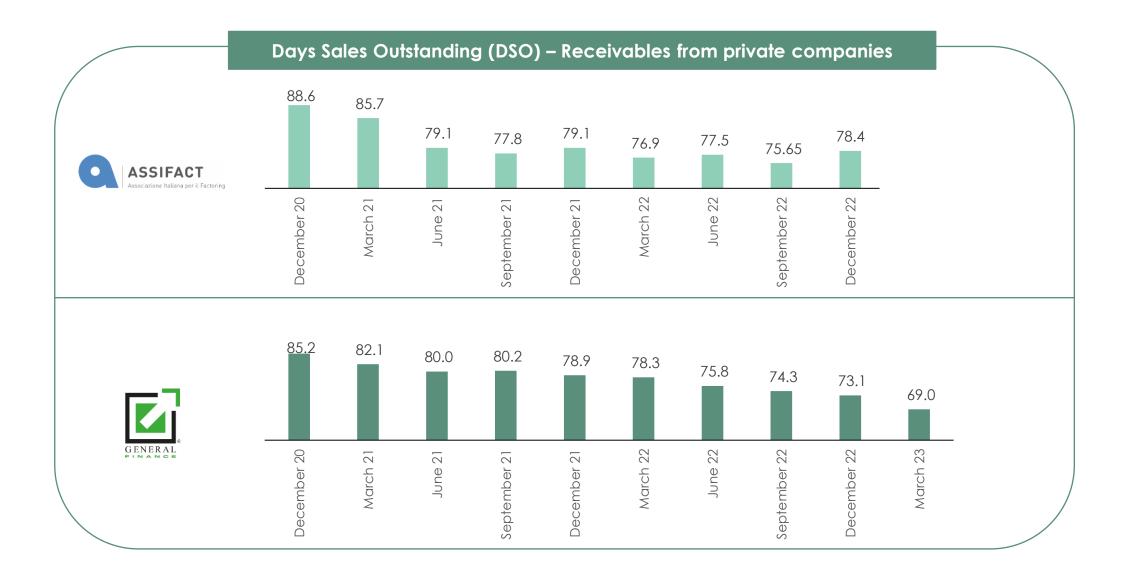

Factoring



# A low risk model with a best in class asset quality







Assifact NPE Ratio (%) as at 31.12.2022 Cost of Risk has been computed as Credit Risk Adjustments / Annual Disbursed Loans; Gross NPE («Non-Performing Exposure») Ratio has been computed as Gross NPE / Gross Loans to Customers

### Default Rate and NPE Ratio constantly improving







Default rate: NPE inlfow of the year / loans disbursement flow of the year

# Collection performance: a strategic delivery to our Customers





Generalfinance boasts a portfolio quality, both in terms of Payment Conditions and Payment Delays, higher than the rest of the market



#### EMARKET SDIR CERTIFIED

# Small businesses perceive more benefits from factoring





# Company's DSO expressing a very low duration of the portfolio







#### 

# A unique business model, leveraging the factoring features

The peculiarity of Generalfinance's business model is the choice of Seller–Debtor, where clients (Sellers) typically have a low credit rating (turnaround situation) while the Debtors underlying customer loans refer to a high credit rating (investment grade)





Notes: 1) Generalfinance data refers to 1Q 2023 (LTM); Assifact data refers to 2022; 2) Assifact data net of household debtors.

# A strategic asset: the proprietary digital platform





EMARKET SDIR CERTIFIED



#### 1Q 23 Results: Balance Sheet, P&L, Funding and Capital





### Main KPIs behind our business

| 2020A  | 2021A                                                                                                                                   | 2