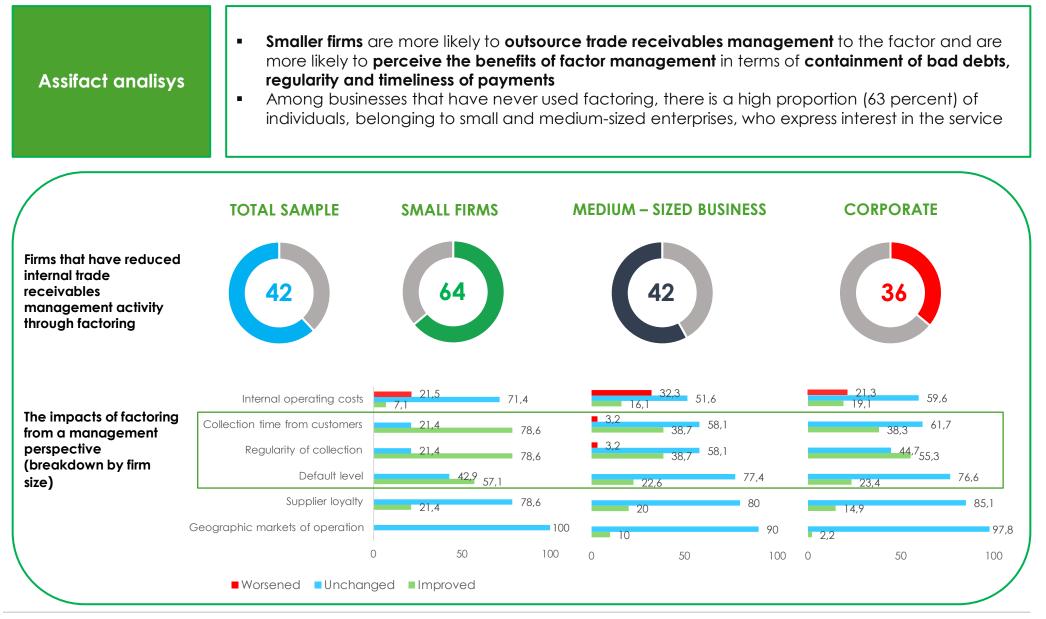

l in line with 2023 Budget





### Focus on Asset Quality and Digital Factoring



# A low risk model with a best in class asset quality







Assifact NPE Ratio (%) as at 31.12.2022 Cost of Risk has been computed as Credit Risk Adjustments / Annual Disbursed Loans; Gross NPE («Non-Performing Exposure») Ratio has been computed as Gross NPE / Gross Loans to Customers

### Default Rate and NPE Ratio constantly improving







Default rate: NPE inlfow of the year / loans disbursement flow of the year

# Collection performance: a strategic delivery to our Customers





Generalfinance boasts a portfolio quality, both in terms of Payment Conditions and Payment Delays, higher than the rest of the market



#### EMARKET SDIR CERTIFIED

# Small businesses perceive more benefits from factoring





# Company's DSO expressing a very low duration of the portfolio







#### 

# A unique business model, leveraging the factoring features

The peculiarity of Generalfinance's business model is the choice of Seller–Debtor, where clients (Sellers) typically have a low credit rating (turnaround situation) while the Debtors underlying customer loans refer to a high credit rating (investment grade)





Notes: 1) Generalfinance data refers to 1Q 2023 (LTM); Assifact data refers to 2022; 2) Assifact data net of household debtors.

# A strategic asset: the proprietary digital platform





EMARKET SDIR CERTIFIED



#### 1Q 23 Results: Balance Sheet, P&L, Funding and Capital





### Main KPIs behind our business

| 2020A  | 2021A