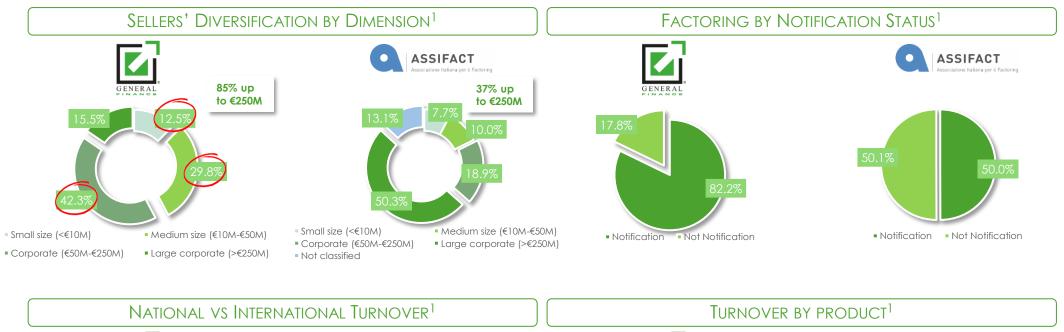

# A unique business model, leveraging the factoring features

The peculiarity of Generalfinance's business model is the choice of Seller–Debtor, where clients (Sellers) typically have a low credit rating (turnaround situation) while the Debtors underlying customer loans refer to a high credit rating (investment grade)

Notes: 1) Generalfinance data refers to 1Q 2023 (LTM); Assifact data refers to 2022; 2) Assifact data net of household debtors.