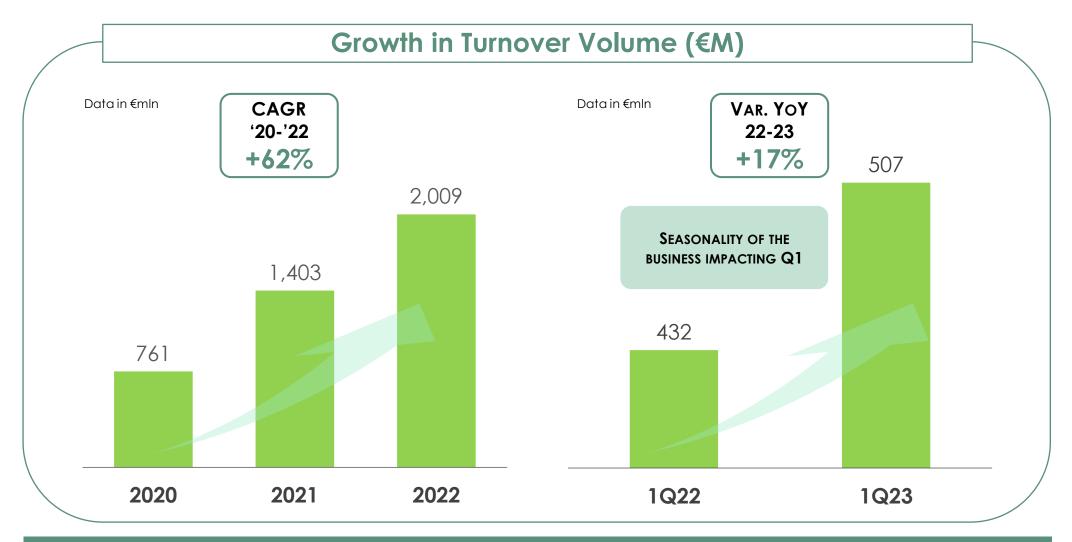

### Turnover witnessing a strong growth story

#### 2023 annual growth rate (17%) above the market average (+8%)