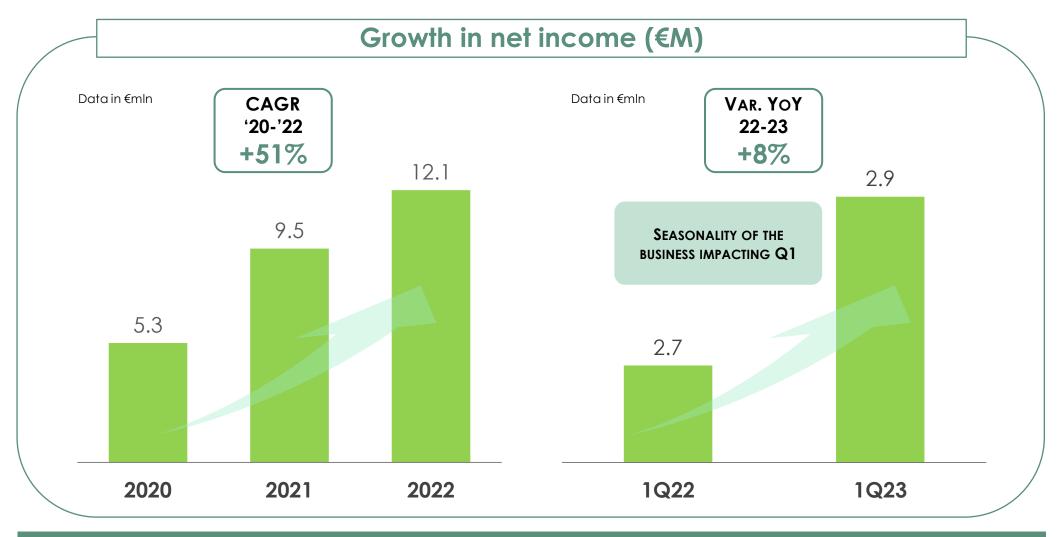

# Net Income: high profitability from the operations

#### Profitability level in line with 2023 Budget