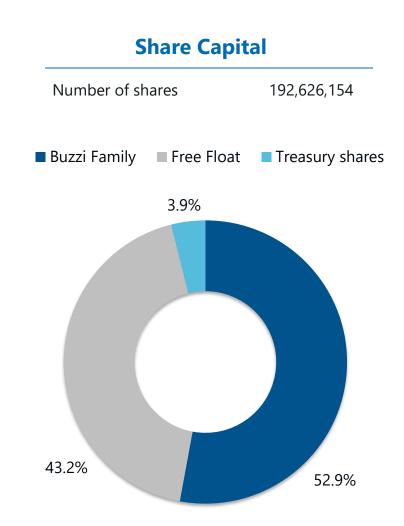

as been founded

### 2007-2010

- 100<sup>th</sup> anniversary
- Entry in Algerian market
- New line in Russia and in Missouri (US)
- Greenfield plant in Veracruz (MX)

### 2013

Dyckerhoff 100%

### 2014 - 2015

Acquisition of Korkino plant (RU); New line in Maryneal (TX)

### 2017-2019

Bolt-on acquisition in Italy and Germany

#### 2018

Entry into the Brazilian market

#### 2020

CCU/S International projects: Cleanker and Catch4Climate

### 2021

Expansion in Brazil: acquisition of CRH Brazil assets

### 2022

Ceasement of the operational involvement in Russia



<sup>(\*)</sup> Since 2007 Buzzi Unicem is included in the FTSE MIB Index

<sup>(\*\*)</sup> New markets: Poland, Czech Republic, Ukraine, Germany, Luxemburg, Netherlands and Russia



## SHAREHOLDERS STRUCTURE AND DIVIDENDS



### **DPS and payout**









# 2. KEY INVESTMENTS HIGHLIGHTS



# INDUSTRY LEADING PERFORMANCE THROUGH THE CYCLE

### **Net Sales**

Solid growth fueled by sound demand, driven by residential, infrastructure needs and non-residential recovery.

CAGR (2010-2022): +3.2%

### **EBITDA**

Over proportional growth to Net Sales More than 50% of group EBITDA generated in the USA CAGR (2010-2022): +6.6%

### **EBITDA Margin %**

Leading performance driven by cost efficiency and synergies

+700 bps vs 2010.





# HISTORICAL EBITDA BY COUNTRY

|        | 2012                                                                                                                                               | 2013