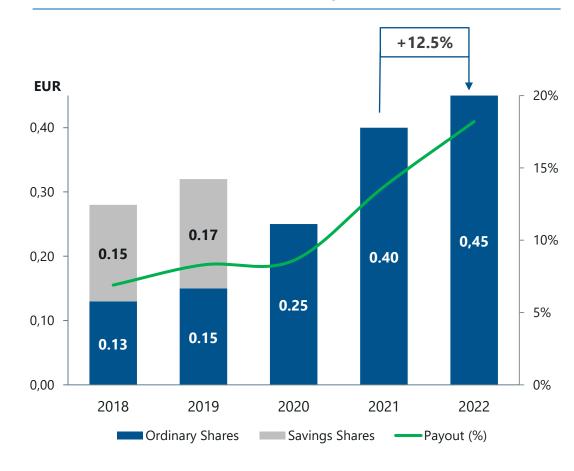

2010

- 100<sup>th</sup> anniversary
- Entry in Algerian market
- New line in Russia and in Missouri (US)
- Greenfield plant in Veracruz (MX)

### 2013

Dyckerhoff 100%

### 2014 - 2015

Acquisition of Korkino plant (RU); New line in Maryneal (TX)

### 2017-2019

Bolt-on acquisition in Italy and Germany

#### 2018

Entry into the Brazilian market

#### 2020

CCU/S International projects: Cleanker and Catch4Climate

### 2021

Expansion in Brazil: acquisition of CRH Brazil assets

### 2022

Ceasement of the operational involvement in Russia



<sup>(\*)</sup> Since 2007 Buzzi Unicem is included in the FTSE MIB Index

<sup>(\*\*)</sup> New markets: Poland, Czech Republic, Ukraine, Germany, Luxemburg, Netherlands and Russia



## SHAREHOLDERS STRUCTURE AND DIVIDENDS



### **DPS and payout**









# 2. KEY INVESTMENTS HIGHLIGHTS



# INDUSTRY LEADING PERFORMANCE THROUGH THE CYCLE

### **Net Sales**

Solid growth fueled by sound demand, driven by residential, infrastructure needs and non-residential recovery.

CAGR (2010-2022): +3.2%

### **EBITDA**

Over proportional growth to Net Sales More than 50% of group EBITDA generated in the USA CAGR (2010-2022): +6.6%

### **EBITDA Margin %**

Leading performance driven by cost efficiency and synergies

+700 bps vs 2010.





# HISTORICAL EBITDA BY COUNTRY

|        | 2012                                                                                                                                               | 2013