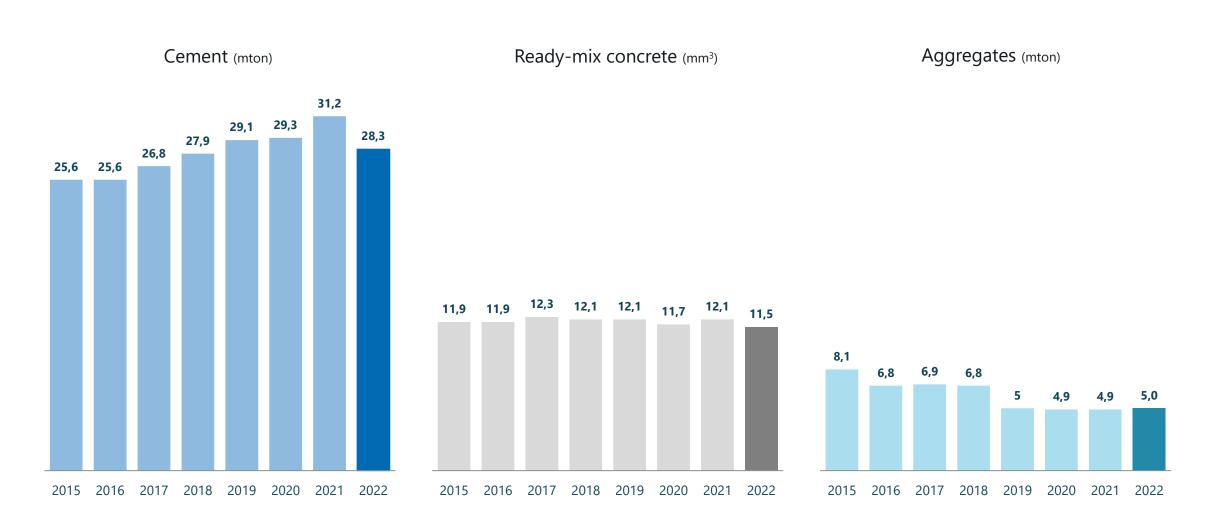

g with residential expected to decline D-D. Further round up of selling prices



**Italy**: weaker demand due to the decline in the residential sector and the lack of the implementation of NRRP. Better avg selling prices thanks to carry-over effect

**Central Europe, Poland and Czech**: construction activity to slowdown due to inflation and higher rates. Public support on infrastructure and residential renovation. Generalized focus on price increases in order to compensate lower volumes

**Mexico**: construction activity expected to remain buoyant thanks to robust residential and to "near-shoring". Better prices

**Brazil**: stable demand and likely additional price improvements



**Group recurring EBITDA expected to remain stable versus 2022.** 





# **APPENDIX**





## **VOLUMES**





## PRICE INDEX BY COUNTRY







# **NET SALES BY COUNTRY**

| 2022    | 2021                                                                                       | Δ                                                                                                                                                                                                                                                                    | Δ