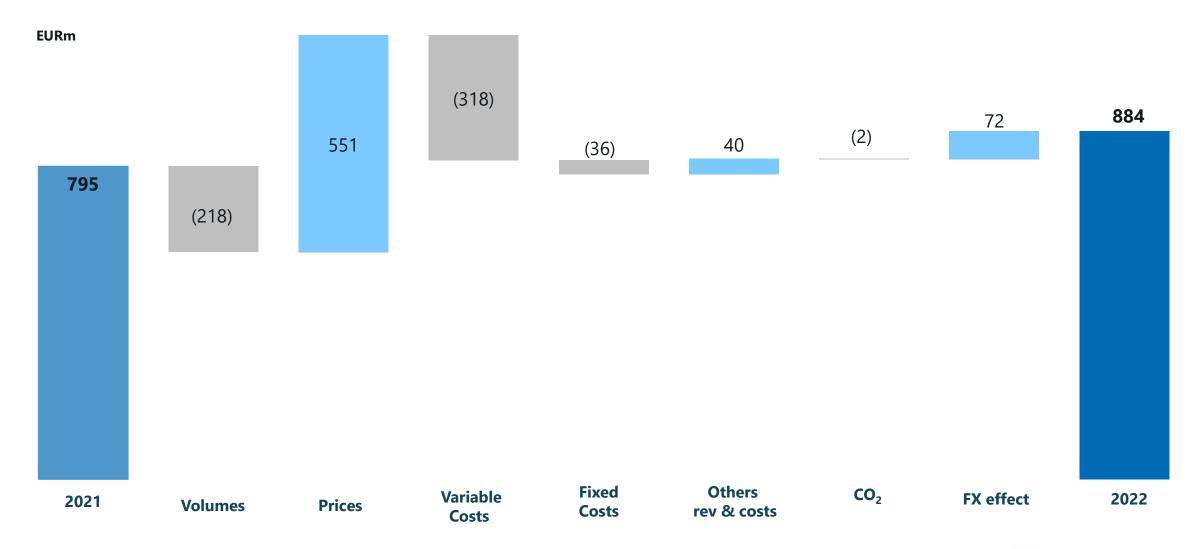

roaching 20%.



Specific  $CO_2$  emissions (gross) reduced by 3.6% vs 2021 allowing to reach the internal target (-5% vs 2017) 2030  $CO_2$  reduction program validated by SBTi and aligned to "well below 2°" scenario.



2023 group recurring EBITDA (ex. Russia) expected to remain stable versus 2022.





## 2022 KEY FIGURES



<sup>\*</sup> Recurring \*\* adj by non rec. Items, including goodwill



## NET SALES AND EBITDA BREAKDOWN BY AREA

- Italy's contribution to EBITDA doubled: prices and power subsidies fully offset negative volumes and spike in energy costs.
- Ocentral Europe slipped back due to costs inflation and less aggressive pricing strategy; Eastern Europe stable despite Ukraine.
- USA remained the biggest contributor to consolidated recurring EBITDA





## EBITDA BRIDGE





## **ENERGY COSTS**



<sup>\*</sup> ex. Russia; only cement



# CO<sub>2</sub> REDUCTION ON TRACK

- $\bigcirc$  Specific gross CO<sub>2</sub> emissions declined by 3.6% to 664 kg CO<sub>2</sub>/t cem.mat, reaching the target as planned (-5% vs 2017)
- Main factors which contributed to meet the target:
  - Significant reduction of clinker factor thanks to the changes in product mix applied by every country
  - Further increase in alternative fuels rate





# 2030 CO<sub>2</sub> TARGETS VALIDATED BY SBTi



In March 2023, the Science Based Targets initiative (SBTi) has formally validated the scope 1 and scope 2 decarbonization targets envisaged by the roadmap "Our Journey to Net Zero"



Our targets are aligned with the objective of keeping climate warming "well below 2°", as defined