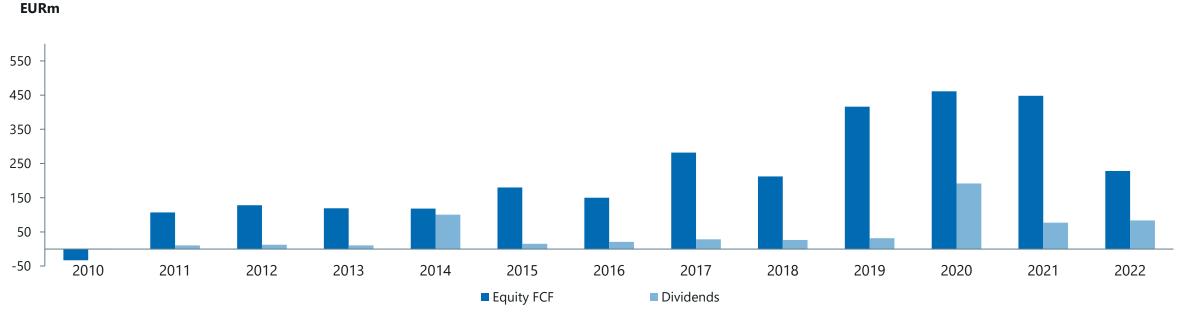

ons over the period (CAGR ~4%)

### **EURm**







# STRONG BALANCE SHEET, PRESERVING INVESTMENT CAPACITY FOR GROWTH

Solid track record of consistent deleveraging over the last decade, while continuing to create value Net cash position achieved at the end of 2021.

Strongest balance sheet in the industry

Committed to Investment grade metrics, preserving our capacity to create value for the company and shareholders, while financing the Net Zero transition

### **EURm**





## CASH RETURN TO SHAREHOLDERS

Strengthened Equity FCF, selective CAPEX, reducing interests through deleveraging

 $CAGR \sim 7\%$ 

From 2010,  $\sim$  860 million euros returned to shareholders, thereof:

- 600+ million euros as dividends  $\sim$  250 million euros as buybacks

~ 30% cash returned to shareholders







## DISCIPLINED AND BALANCED FINANCIAL APPROACH

### WITHIN THE COMPANY....

- Margins protection, through organic growth, adequate pricing and efficient cost management
- Selective decisions on Capex (~8% to Net Sales)
- Maintaining positive avg ROIC vs WACC spread
- Maintaining investment grade metrics (Net debt/EBITDA ratio of 1.5 x – 2.0 x)
- Focus on cash generation and allocating exceeding cash to M&A and shareholders

### ...AND EXTERNAL FUNDING

- Funding plan with access to fixed income markets and loan markets as well as private placements focusing on maturity profiles, flexibility and cost of funding.
- Proactively looking for public subsidies for developing new technologies
- ESG targets and metrics will be integrated in our financial documentations.



**4. 2022 OVERVIEW*