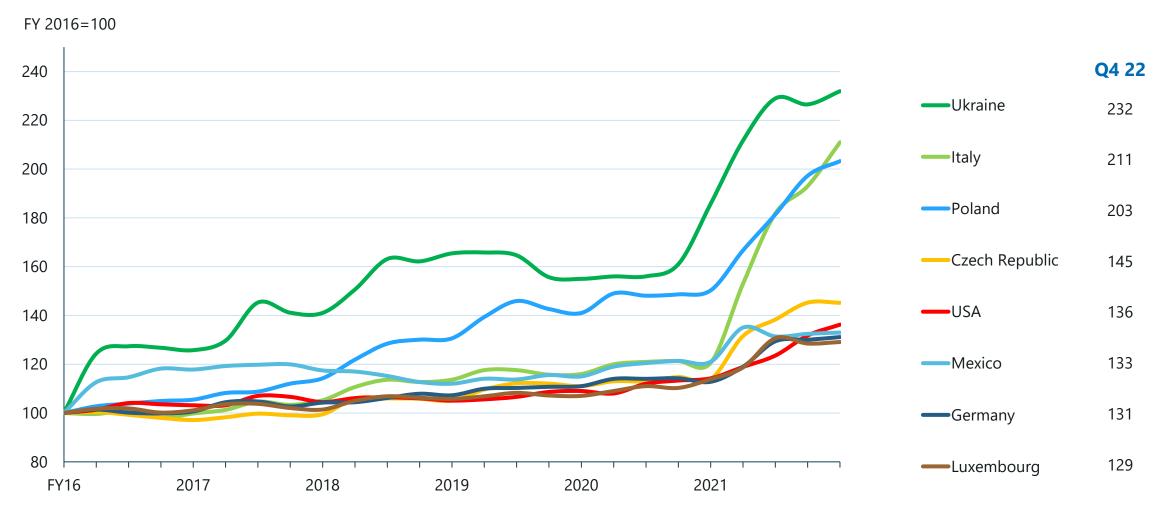

decline D-D. Further round up of selling prices



**Italy**: weaker demand due to the decline in the residential sector and the lack of the implementation of NRRP. Better avg selling prices thanks to carry-over effect

**Central Europe, Poland and Czech**: construction activity to slowdown due to inflation and higher rates. Public support on infrastructure and residential renovation. Generalized focus on price increases in order to compensate lower volumes

**Mexico**: construction activity expected to remain buoyant thanks to robust residential and to "near-shoring". Better prices

**Brazil**: stable demand and likely additional price improvements



**Group recurring EBITDA expected to remain stable versus 2022.** 





# **APPENDIX**





## **VOLUMES**





## PRICE INDEX BY COUNTRY







# **NET SALES BY COUNTRY**

| 2022    | 2021                                                                                       | Δ                                                                                                                                                                                                                                                                    | Δ                                                                                                                                                                                                                                                                                                                                                                                                    | Forex