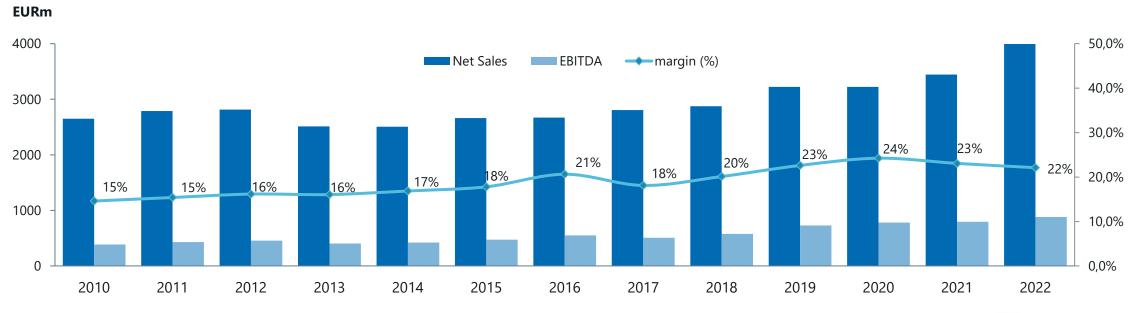

# INDUSTRY LEADING PERFORMANCE THROUGH THE CYCLE

### **Net Sales**

Solid growth fueled by sound demand, driven by residential, infrastructure needs and non-residential recovery.

CAGR (2010-2022): +3.2%

### **EBITDA**

Over proportional growth to Net Sales More than 50% of group EBITDA generated in the USA CAGR (2010-2022): +6.6%

### **EBITDA Margin %**

Leading performance driven by cost efficiency and synergies

+700 bps vs 2010.