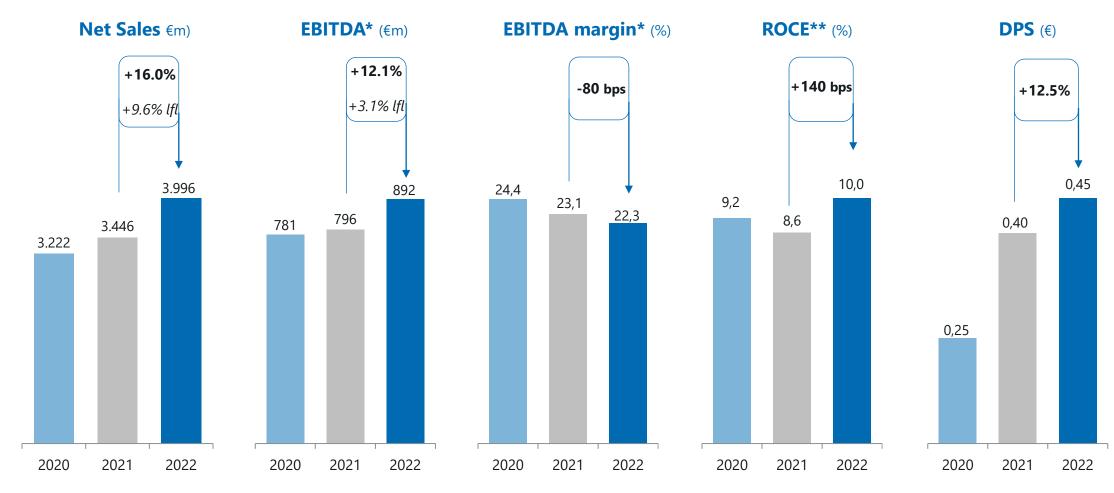

### **Net Sales**

Solid growth fueled by sound demand, driven by residential, infrastructure needs and non-residential recovery.

CAGR (2010-2022): +3.2%

### **EBITDA**

Over proportional growth to Net Sales More than 50% of group EBITDA generated in the USA CAGR (2010-2022): +6.6%

### **EBITDA Margin %**

Leading performance driven by cost efficiency and synergies

+700 bps vs 2010.