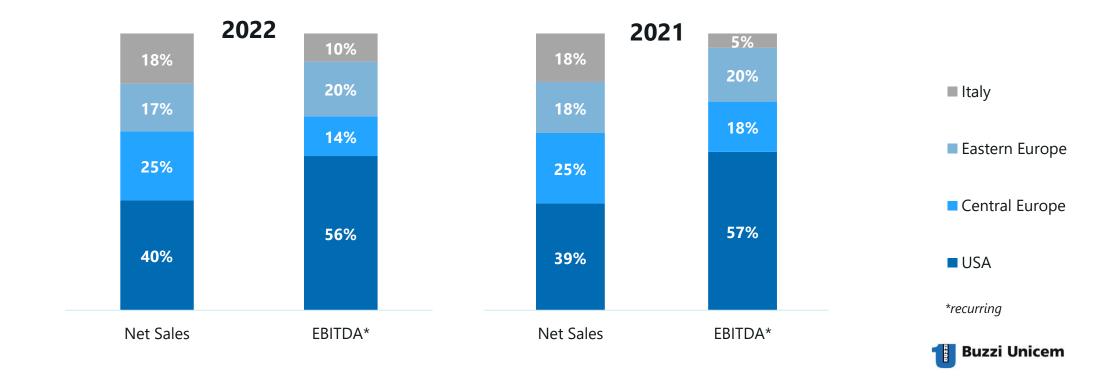

### **EBITDA**

Over proportional growth to Net Sales More than 50% of group EBITDA generated in the USA CAGR (2010-2022): +6.6%