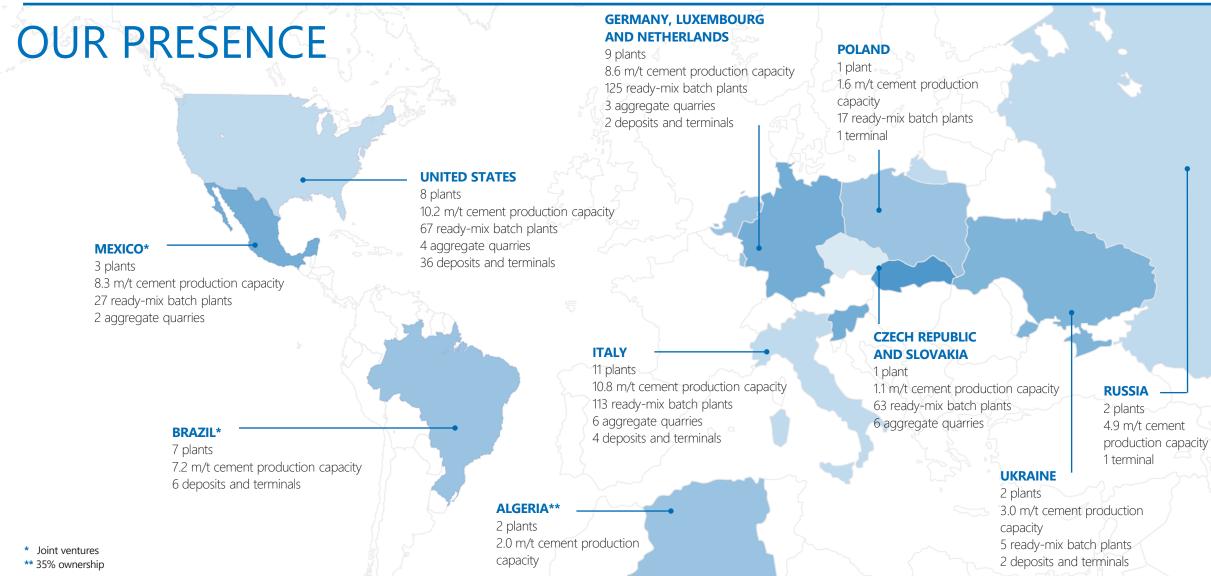

# BUZZI UNICEM AT A GLANCE: WELL POSITIONED TO CATCH FUTURE OPPORTUNITIES

Well balanced portfolio with exposure to mature markets as well as emerging
Strong market position in USA and Eurozone, enabling us to capture the local opportunities
Relevant exposure to Mexico and Brazil, countries with attractive prospects in population growth and urbanization

Above 40 mt of cement capacity available and 400 concrete plants (incl. JVs)

Strategy focused on long term and sustainable growth

Proven ability to deliver strong financial perfomance and free cash flows