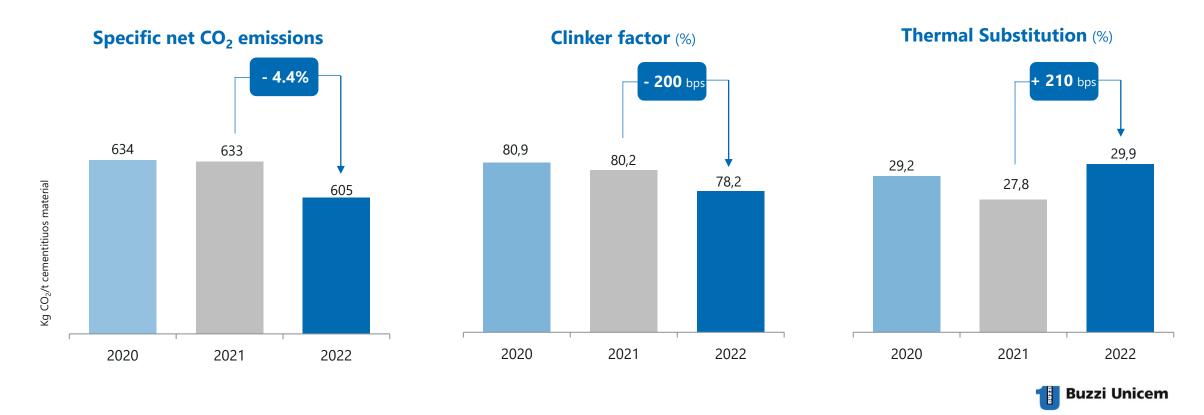

bution to EBITDA doubled: prices and power subsidies fully offset negative volumes and spike in energy costs.
- Ocentral Europe slipped back due to costs inflation and less aggressive pricing strategy; Eastern Europe stable despite Ukraine.
- USA remained the biggest contributor to consolidated recurring EBITDA





## EBITDA BRIDGE





## **ENERGY COSTS**



<sup>\*</sup> ex. Russia; only cement



# CO<sub>2</sub> REDUCTION ON TRACK

- $\bigcirc$  Specific gross CO<sub>2</sub> emissions declined by 3.6% to 664 kg CO<sub>2</sub>/t cem.mat, reaching the target as planned (-5% vs 2017)
- Main factors which contributed to meet the target:
  - Significant reduction of clinker factor thanks to the changes in product mix applied by every country
  - Further increase in alternative fuels rate





# 2030 CO<sub>2</sub> TARGETS VALIDATED BY SBTi



In March 2023, the Science Based Targets initiative (SBTi) has formally validated the scope 1 and scope 2 decarbonization targets envisaged by the roadmap "Our Journey to Net Zero"



Our targets are aligned with the objective of keeping climate warming "well below 2°", as defined by the 2015 Paris Climate Agreement.



DRIVING AMBITIOUS CORPORATE CLIMATE ACTION



4. 2023 OUTLOOK



### 2023 OUTLOOK



Construction investments are expected to weaken in 2023, both in US and Europe.

Higher construction costs as well as financing costs are going to weight on building activity.



Energy prices are expected to progressively stabilize during 2023, at levels anyway higher than 2022.



Our operating results will continue to benefit from an