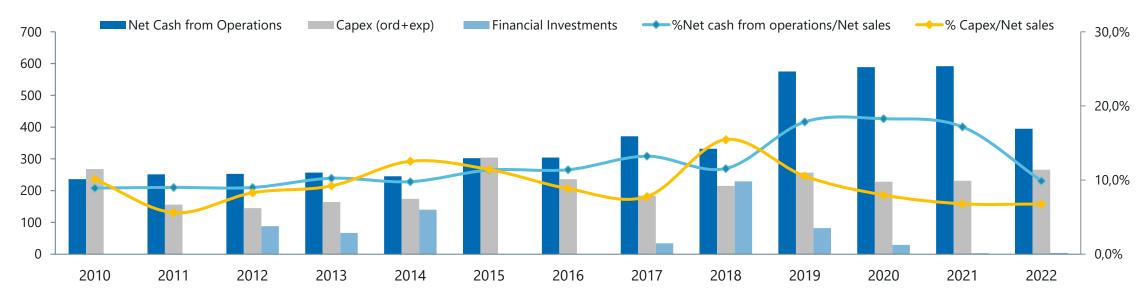

# INDUSTRY LEADING PERFORMANCE THROUGH THE CYCLE

### **Net Sales**

Solid growth fueled by sound demand, driven by residential, infrastructure needs and non-residential recovery.

CAGR (2010-2022): +3.2%

### **EBITDA**

Over proportional growth to Net Sales More than 50% of group EBITDA generated in the USA CAGR (2010-2022): +6.6%

### **EBITDA Margin %**

Leading performance driven by cost efficiency and synergies

+700 bps vs 2010.