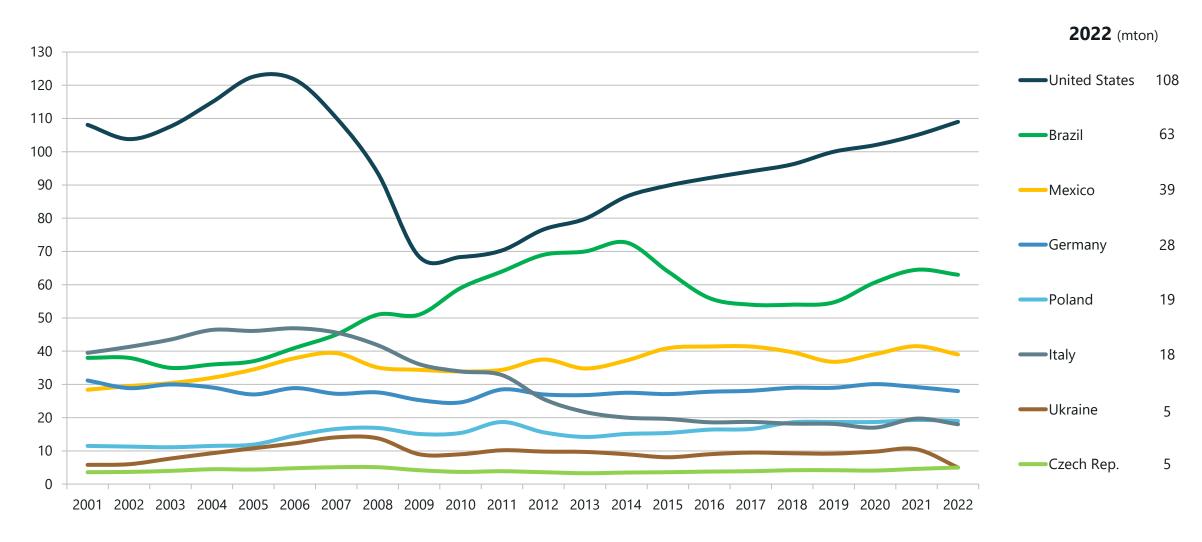

# BUZZI UNICEM AT A GLANCE: WELL POSITIONED TO CATCH FUTURE OPPORTUNITIES

Well balanced portfolio with exposure to mature markets as well as emerging
Strong market position in USA and Eurozone, enabling us to capture the local opportunities
Relevant exposure to Mexico and Brazil, countries with attractive prospects in population growth and urbanization

Above 40 mt of cement capacity available and 400 concrete plants (incl. JVs)

Strategy focused on long term and sustainable growth

Proven ability to deliver strong financial perfomance and free cash flows