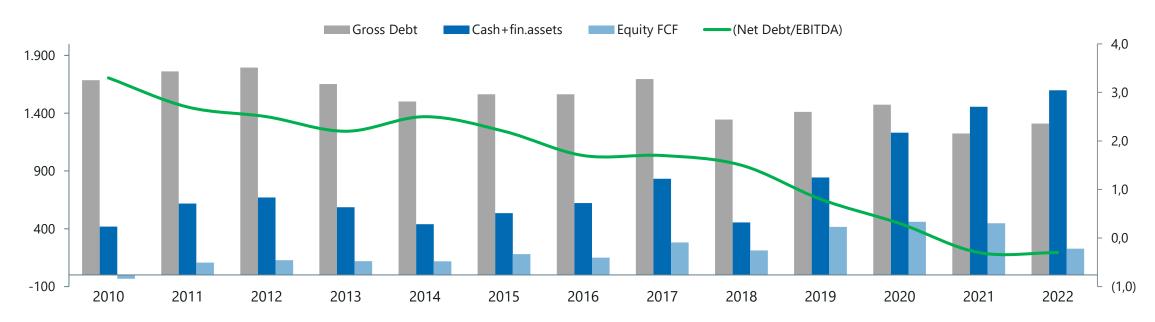

2010-2022) thereof ~ 710 million euros in special projects dedicated to installed capacity expansion

Invested ~ 700 million euros in equity investments, in order to enter in new countries (Brazil, 2018) and to strenghten our position in existing markets (Germany and Italy)

~ 4.7 billion euros cash generated from operations over the period (CAGR ~4%)

### **EURm**







# STRONG BALANCE SHEET, PRESERVING INVESTMENT CAPACITY FOR GROWTH

Solid track record of consistent deleveraging over the last decade, while continuing to create value Net cash position achieved at the end of 2021.

Strongest balance sheet in the industry

Committed to Investment grade metrics, preserving our capacity to create value for the company and shareholders, while financing the Net Zero transition

### **EURm**





## CASH RETURN TO SHAREHOLDERS

Strengthened Equity FCF, selective CAPEX, reducing interests through deleveraging

 $CAGR \sim 7\%$ 

From 2010,  $\sim$  860 million euros returned to shareholders, thereof:

- 600+ million euros as dividends  $\sim$  250 million euros as buybacks

~ 30% cash returned to shareholders







## DISCIPLINED AND BALANCED FINANCIAL APPROACH

### WITHIN THE COMPANY....

- Margins protection, through organic growth, adequate pricing and efficient cost management
- Selective decisions on Capex (~8% to Net Sales)
- Maintaining positive avg ROIC vs WACC spread
- Maintaining investment grade metrics (Net debt/EBITDA ratio of 1.5 x – 2.0 x)
- Focus on cash generation and allocating exceeding cash to M&A and shareholders

### ...AND EXTERNAL FUNDING

- Funding plan