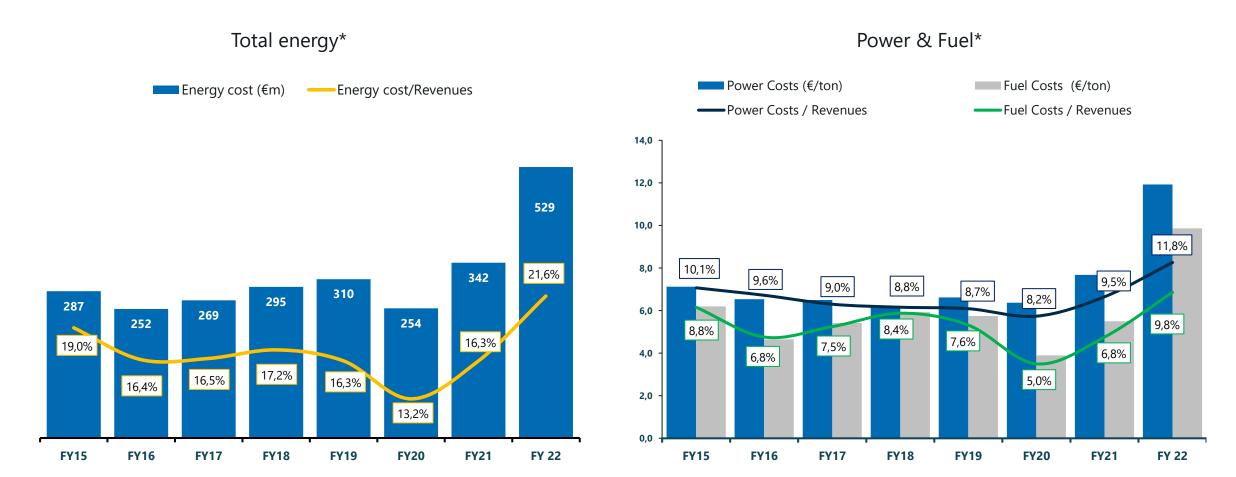

$CO_2$  emissions (gross) reduced by 3.6% vs 2021 allowing to reach the internal target (-5% vs 2017) 2030  $CO_2$  reduction program validated by SBTi and aligned to "well below 2°" scenario.



2023 group recurring EBITDA (ex. Russia) expected to remain stable versus 2022.





## 2022 KEY FIGURES



<sup>\*</sup> Recurring \*\* adj by non rec. Items, including goodwill



## NET SALES AND EBITDA BREAKDOWN BY AREA

- Italy's contribution to EBITDA doubled: prices and power subsidies fully offset negative volumes and spike in energy costs.
- Ocentral Europe slipped back due to costs inflation and less aggressive pricing strategy; Eastern Europe stable despite Ukraine.
- USA remained the biggest contributor to consolidated recurring EBITDA





## EBITDA BRIDGE





## **ENERGY COSTS**



<sup>\*</sup> ex. Russia; only cement



# CO<sub>2</sub> REDUCTION ON TRACK

- $\bigcirc$  Specific gross CO<sub>2</sub> emissions declined by 3.6% to 664 kg CO<sub>2</sub>/t cem.mat, reaching the target as planned (-5% vs 2017)
- Main factors which contributed to meet the target:
  - Significant reduction of clinker factor thanks to the changes in product mix applied by every country
  - Further increase in alternative fuels rate





# 2030 CO<sub>2</sub> TARGETS VALIDATED BY SBTi



In March 2023, the Science Based Targets initiative (SBTi) has formally validated the scope 1 and scope 2 decarbonization targets envisaged by the roadmap "Our Journey to Net Zero"



Our targets are aligned with the objective of keeping climate warming "well below 2°", as defined by the 2015 Paris Climat