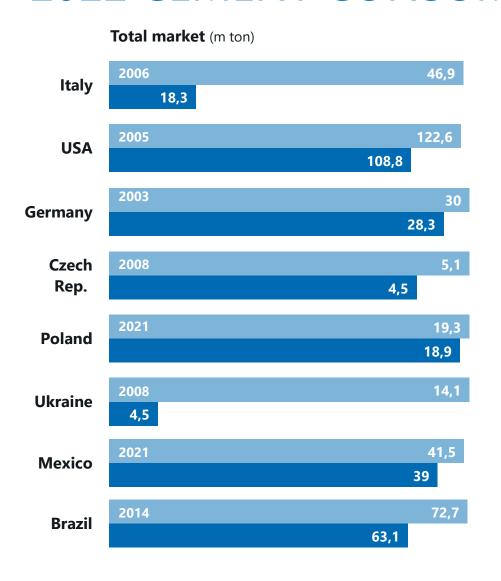

883.7       794.6         8.7       1.3         22.3%       23.1%         (388.9)       (249.0)         494.8       545.6         12.4%       15.8%         117.6       124.1         (23.1)       (34.4)         589.3       635.3         (130.5)       (93.0)         458.8       542.3         -       (0.4) | abs       3,995.5     3,445.6     550.0       883.7     794.6     89.0       8.7     1.3       22.3%     23.1%       (388.9)     (249.0)     (139.9)       494.8     545.6     (50.8)       12.4%     15.8%       117.6     124.1     (6.4)       (23.1)     (34.4)     11.3       589.3     635.3     (46.0)       (130.5)     (93.0)     (37.6)       458.8     542.3     (83.5)       -     (0.4)     0.4 |





## HISTORICAL CEMENT CONSUMPTION BY COUNTRY







## 2022 CEMENT CONSUMPTION VS PEAK









THIS REPORT CONTAINS COMMITMENTS AND FORWARD-LOOKING STATEMENTS BASED ON ASSUMPTIONS AND ESTIMATES. EVEN IF THE COMPANY BELIEVES THAT THEY ARE REALISTIC AND FORMULATED WITH PRUDENTIAL CRITERIA, FACTORS EXTERNAL TO ITS WILL COULD LIMIT THEIR CONSISTENCY (OR PRECISION, OR EXTENT), CAUSING EVEN SIGNIFICANT DEVIATIONS FROM EXPECTATIONS. THE COMPANY WILL UPDATE ITS COMMITMENTS AND FORWARD-LOOKING STATEMENTS ACCORDING TO THE ACTUAL PERFORMANCE AND WILL GIVE AN ACCOUNT OF THE REASONS FOR ANY DEVIATIONS.