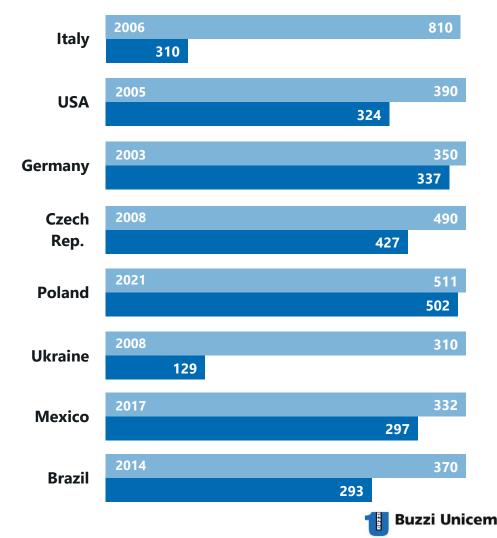

3.7       794.6         8.7       1.3         22.3%       23.1%         (388.9)       (249.0)         494.8       545.6         12.4%       15.8%         117.6       124.1         (23.1)       (34.4)         589.3       635.3         (130.5)       (93.0)         458.8       542.3         -       (0.4) | abs       3,995.5     3,445.6     550.0       883.7     794.6     89.0       8.7     1.3       22.3%     23.1%       (388.9)     (249.0)     (139.9)       494.8     545.6     (50.8)       12.4%     15.8%       117.6     124.1     (6.4)       (23.1)     (34.4)     11.3       589.3     635.3     (46.0)       (130.5)     (93.0)     (37.6)       458.8     542.3     (83.5)       -     (0.4)     0.4 |





## HISTORICAL CEMENT CONSUMPTION BY COUNTRY







## 2022 CEMENT CONSUMPTION VS PEAK









THIS REPORT CONTAINS COMMITMENTS AND FORWARD-LOOKING STATEMENTS BASED ON ASSUMPTIONS AND ESTIMATES. EVEN IF THE COMPANY BELIEVES THAT THEY ARE REALISTIC AND FORMULATED WITH PRUDENTIAL CRITERIA, FACTORS EXTERNAL TO ITS WILL COULD LIMIT THEIR CONSISTENCY (OR PRECISION, OR EXTENT), CAUSING EVEN SIGNIFICANT DEVIATIONS FROM EXPECTATIONS. THE COMPANY WILL UPDATE ITS COMMITMENTS AND FORWARD-LOOKING STATEMENTS ACCORDING TO THE ACTUAL PERFORMANCE AND WILL GIVE AN ACCOUNT OF THE REASONS FOR ANY DEVIATIONS.