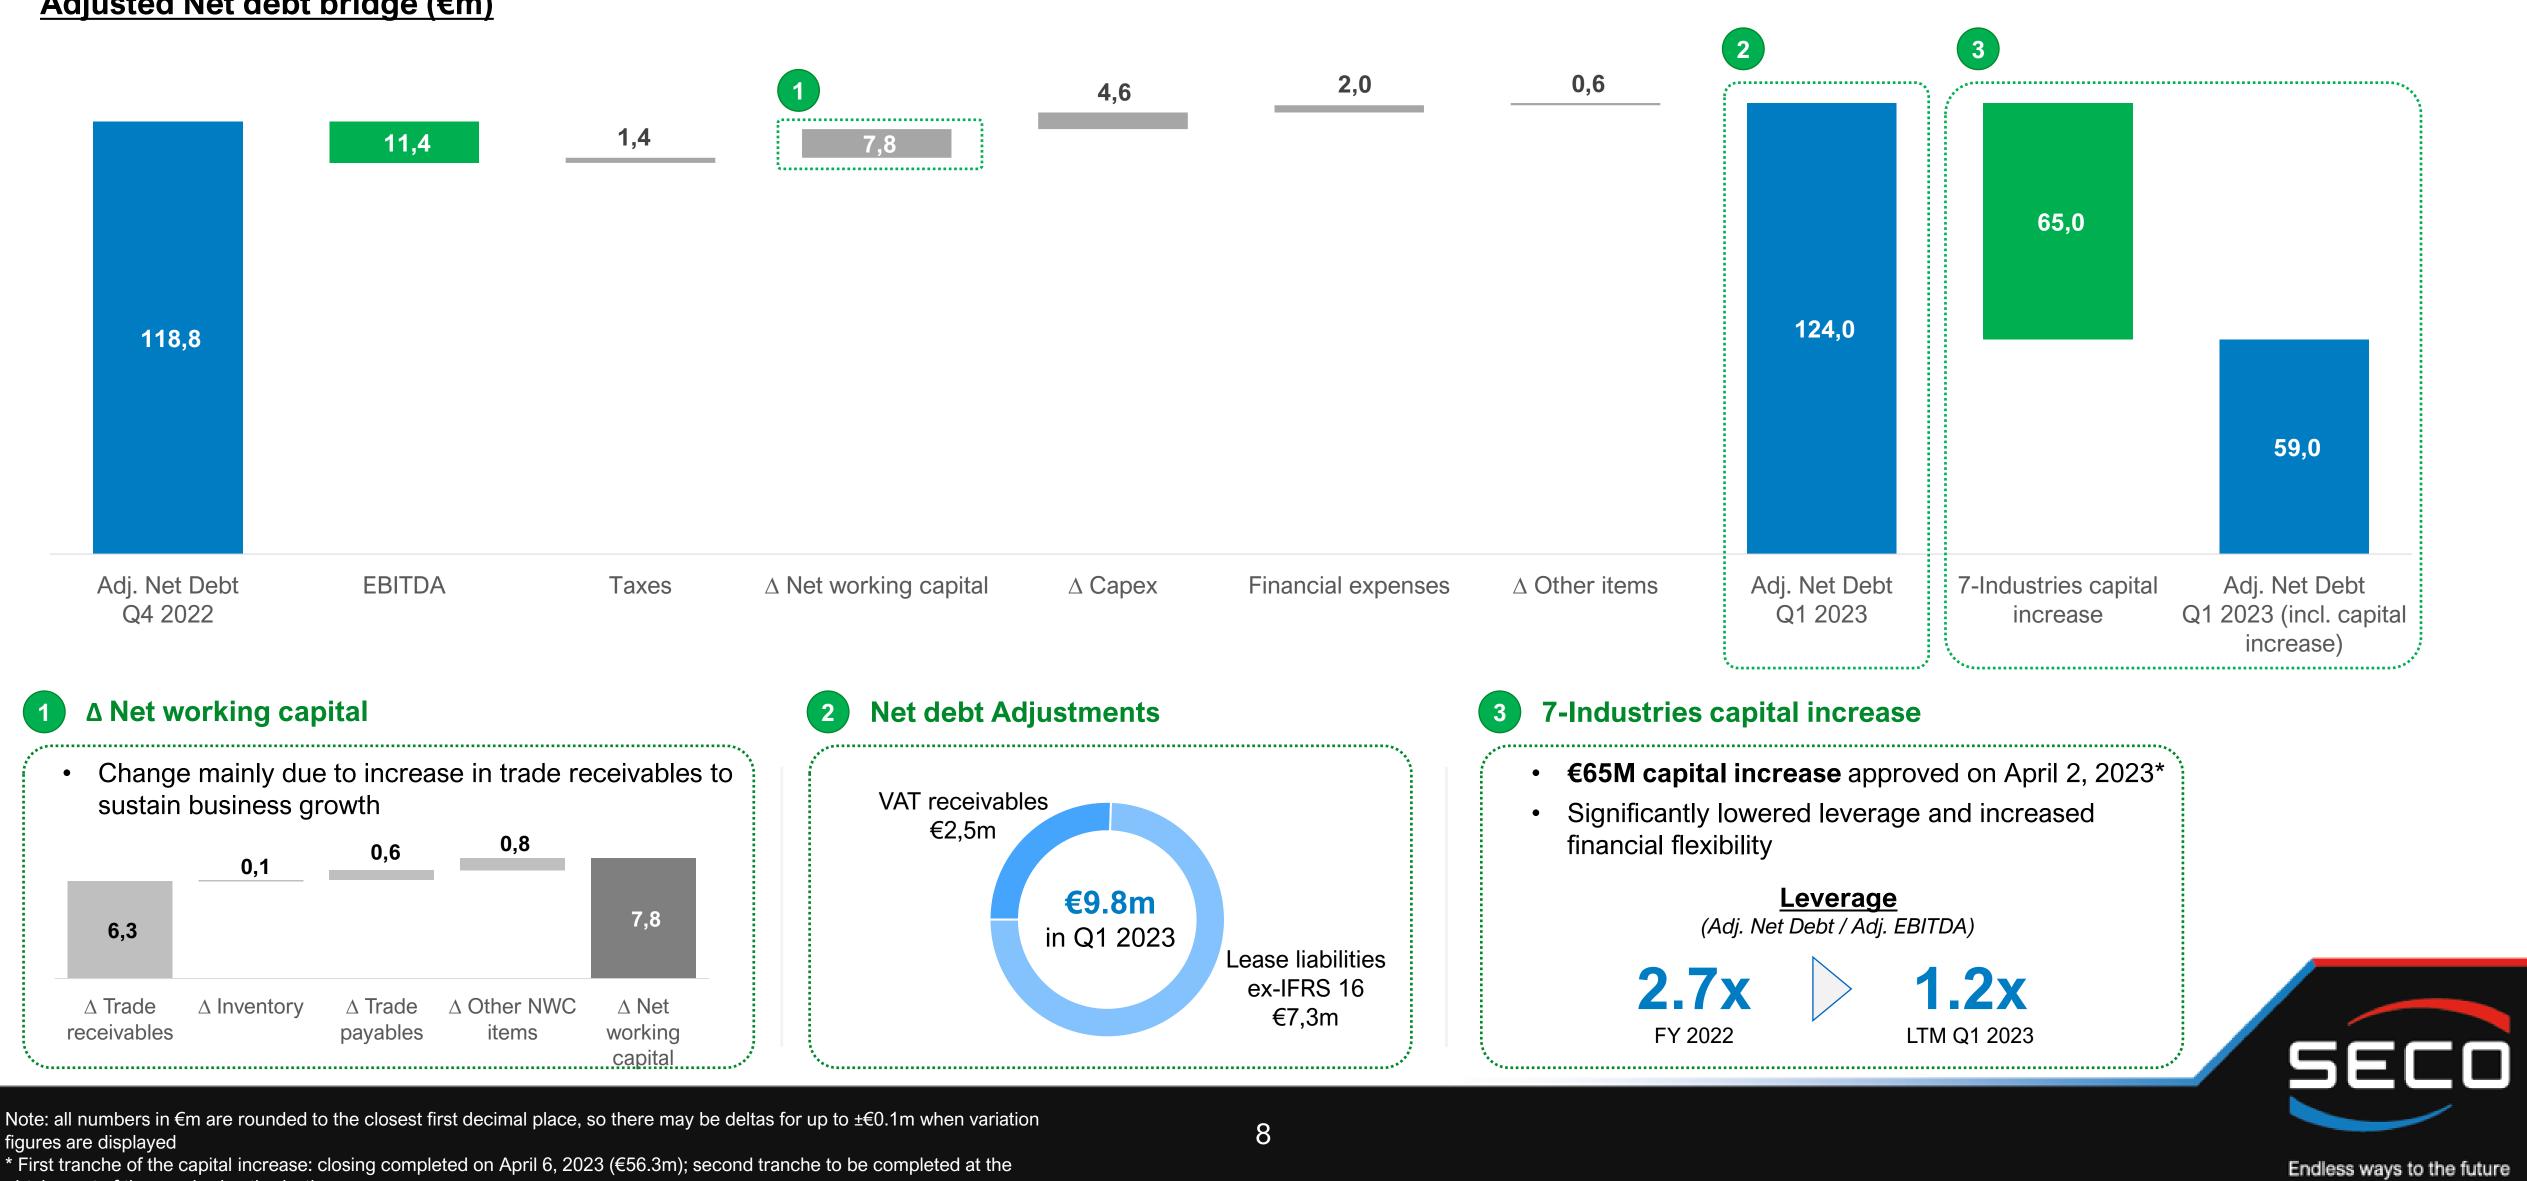

### Adjusted Net debt bridge (€m)

Note: all numbers in €m are rounded to the closest first decimal place, so there may be deltas for up to ±€0.1m when variation figures are displayed

obtainment of the required authorizations

Significantly lowered leverage and increased financial flexibility thanks to €65m capital injection

Visibility provided by backlog, design wins and pipeline evolution leading to confidence on continuation of

# Strategic shareholder providing financial flexibility

- 7-Industries deal: significantly lowered leverage and increased financial flexibility thanks to €65m capital injection
- Strategic shareholder with long-term investment approach