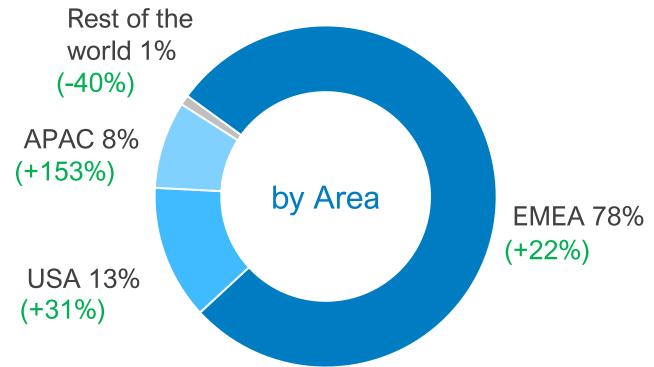

### Net sales breakdown (Q1 2023)

- Q1 2023 Net sales growing organically by +28% vs. Q1 2022
- Edge computing business at +23% in Q1 2023, largely thanks to a growth in the • Industrial, Transportation, Medical, Vending, PKE industries

- CLEA business continuting its expansion trend, hitting €6.4m revenue in Q1 2023 (**+75%** vs. Q1 2022)
- Proportion of CLEA recurring revenue increasing to over **30%** of total
- EMEA, APAC, USA markets all showing growth trends