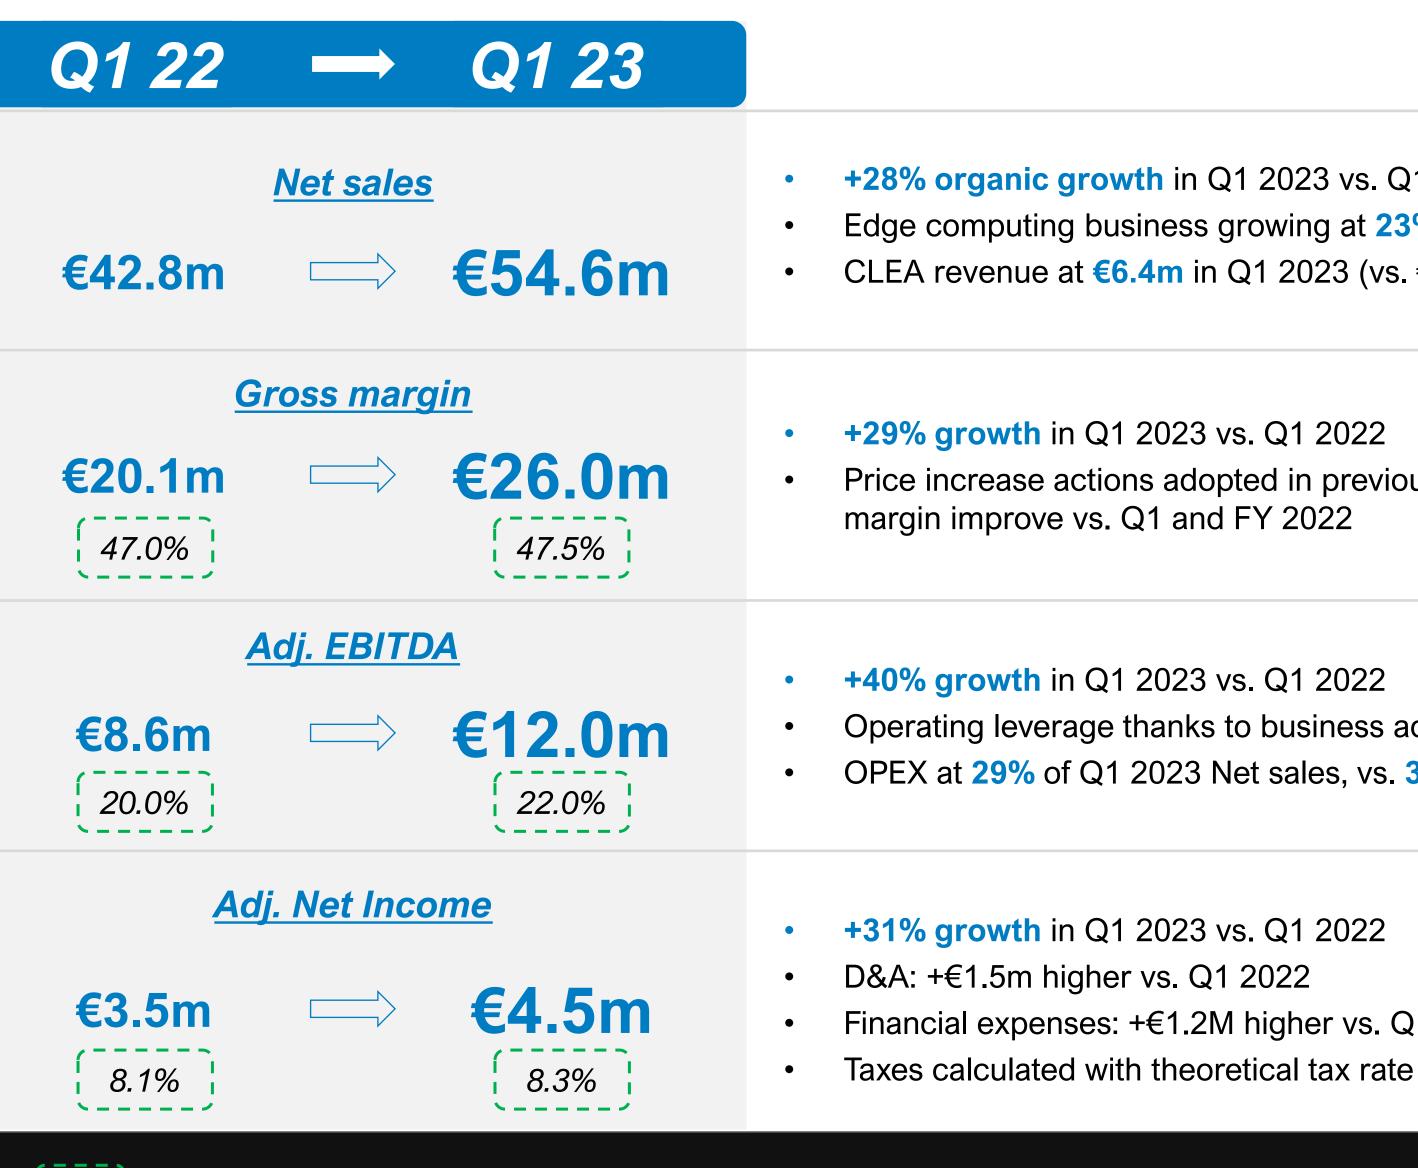

### Q1 2023 financial highlights

...% = % of Net sales

+28% organic growth in Q1 2023 vs. Q1 2022 Edge computing business growing at 23% in Q1 2023 vs. Q1 2022 CLEA revenue at €6.4m in Q1 2023 (vs. €3.7m in Q1 2022)

Price increase actions adopted in previous quarters and positive impact from CLEA revenue have helped gross

Operating leverage thanks to business acceleration and OPEX control OPEX at **29%** of Q1 2023 Net sales, vs. **32%** in Q1 2022

Financial expenses: +€1.2M higher vs. Q1 2022, largely due to the increase in market interest rates

| EMARKET<br>SDIR |
|-----------------|
| CERTIFIED       |
|                 |