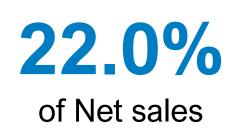

## Key takeaways from 2023 YTD

**Sustained** organic growth path continuing

**Gross margin** improvement

- - **Operating** leverage

- **Q1 2023**: Net sales at **€54.6m**, **+28%** organically vs. Q1 2022
- Growth distributed across geographical areas and verticals
- CLEA business at €6.4m in Q1 2023 (12% of sales), +75% vs. Q1 2022
- Proportion of CLEA recurring revenue increasing to over **30%** of total
- on several items categories
- GPM incidence at 47.5% in Q1 2023, improving vs. Q1 and FY 2022
- Adj. EBITDA at **€12.0m** in Q1 2023
- 22% of sales, +40% vs. Q1 2022