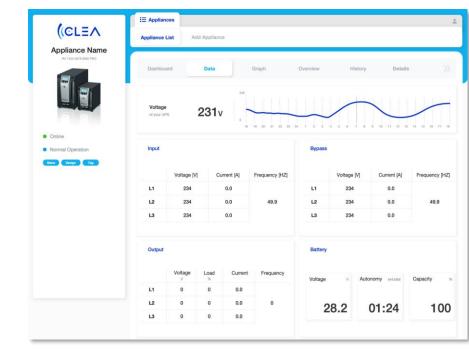

#### **CLEA UPS App**

#### **UPS Management**

|                       | 🖵 Appliances 🚔                        | ± .#                                    |                 | 🚊 Accour               |
|-----------------------|---------------------------------------|-----------------------------------------|-----------------|------------------------|
|                       | Appliance List Add Ap                 | pliance                                 |                 |                        |
| Smart Boiler #1       |                                       |                                         |                 |                        |
| RU 1234 5678 9000 PRO | Details B                             | oiler Monitoring Sesors                 |                 |                        |
|                       |                                       |                                         |                 |                        |
| 8                     | Real Time<br>Energy Consumption       | 22 kw Real Time<br>Water Temperat       | ure 65 ° c Wate | Pressure <b>4.8</b> в  |
|                       |                                       |                                         |                 |                        |
| Online     Working    | Performance report                    |                                         | Day W           | eek Month Year         |
| LA Smart CA           | <ul> <li>Water Temperature</li> </ul> |                                         | Water Pressure  |                        |
|                       | 100° C                                |                                         | 8 Bar           |                        |
|                       | N°C                                   | Linese                                  | 11w             |                        |
|                       | 4°C                                   |                                         | 4 Bir           | 11111                  |
|                       | 870                                   |                                         | 2 for           |                        |
|                       | 9°C                                   | 1/20 14.00 14.00 14.00 20.00 27.00 0.00 | 0.5w            | 100 100 100 200 220 00 |
|                       |                                       |                                         |                 |                        |
|                       | Latest Events                         |                                         |                 |                        |
|                       | Timedate                              | Event                                   | Water Temp      | Water Pressure         |
|                       | 05/02/22 - 01:22:37                   | OS Update                               | /               | /                      |
|                       | 03/02/22 - 12:23:34                   | Reboot                                  | 63° C           | 4.8 Bar                |
|                       | 03/02/22 - 12:22:45                   | Assistance Intervention                 | 1               | 1                      |