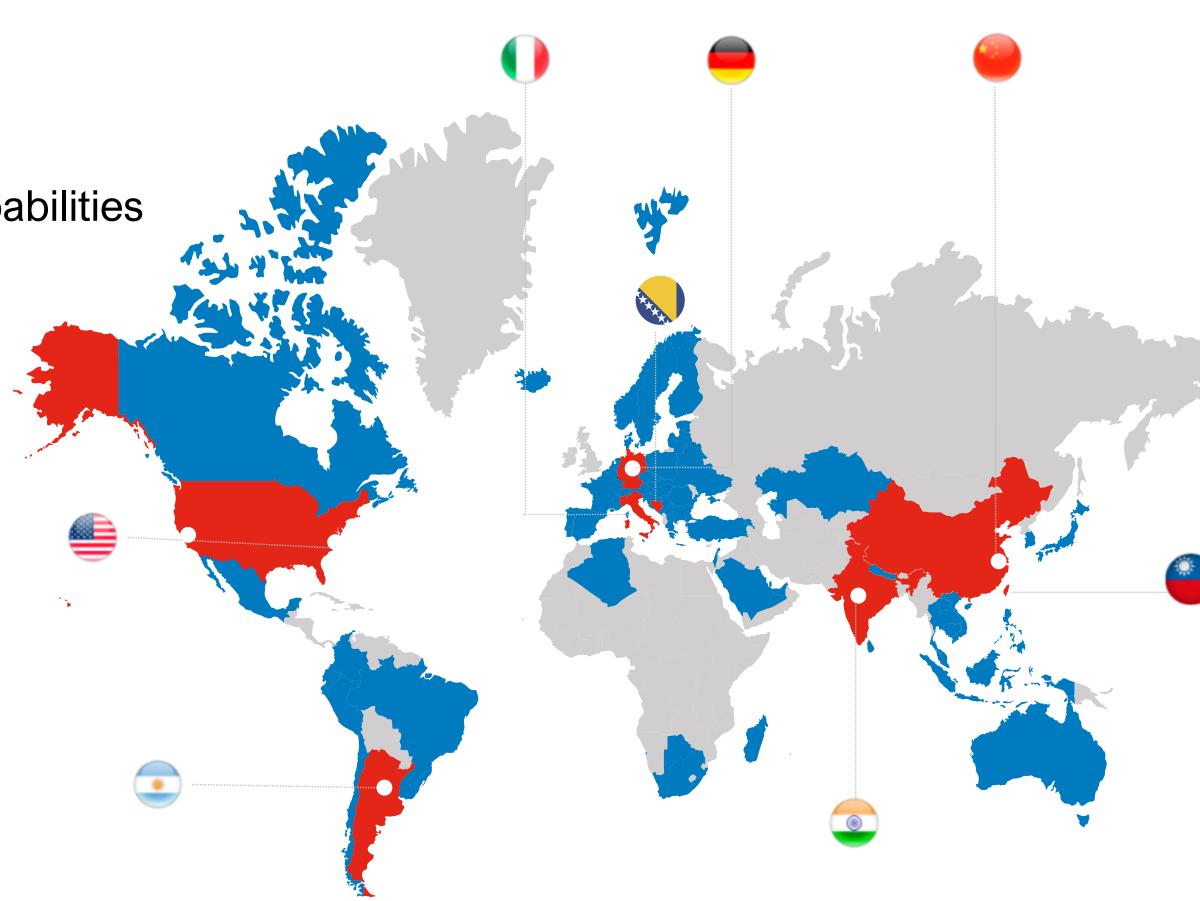

# **SECO today**

A worldwide spread center of excellence, with top-tier capabilities

€201M 2022 FY revenue

Listed on Borsa Italiana's Euronext STAR Milan

>1m devices manufactured every year

### ~ 900 people

### ~ 300 R&D people

of which ~180 in AI and software development

~ 8-10% of revenue invested in R&D every year

**10** R&D centers **5** production plants

8 countries

#### **Commercial Presence**

**Our production** plants