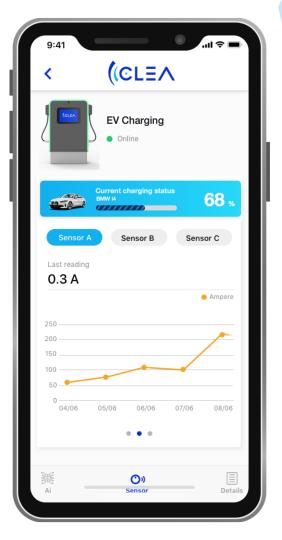

#### **CLEA AI EV Charging Station App**

| (CLEA                              |                               | Client 🏝 Peo<br>opliance                     | ple                                |                                              |
|------------------------------------|-------------------------------|----------------------------------------------|------------------------------------|----------------------------------------------|
| EV Charging_02                     | Details Status                | Customer<br>Analytics                        |                                    |                                              |
|                                    | Status<br>January 26 ,2022    | Active                                       | • 🗅 🧉                              | Current charge                               |
|                                    | Current Power<br>Energy Input | 367V                                         | Report                             | Day We                                       |
| Online     Gint Leve2              | Power<br>Energy Output        | 125A                                         | Energy Input                       | <ul> <li>Energy Output</li> <li>E</li> </ul> |
|                                    | Power<br>Energy Supplied      | 46kW                                         | 50%<br>25%<br>0% Fi 2001 Sat 210   | Bun 2201 Man 2301                            |
| (ICLEA                             |                               | Cilent 🏩 Pe                                  | eople                              |                                              |
| (CLEA                              |                               |                                              | on bio                             |                                              |
| EV Charging_02<br>PR-60 0156477471 | Details Statu                 | s Customer<br>Analytics                      |                                    |                                              |
|                                    | Status<br>January 26 ,2022    | Pause                                        |                                    | rrent charging status<br>working             |
| • Online                           | Alert                         | A power surge has b<br>Assistance is require | locked the charging statior<br>Id. |                                              |
| Girra Love?                        | Current Power<br>Energy Input | 0V                                           | Report<br>Energy Input             | Day V                                        |
|                                    | Power<br>Energy Output        | <b>0</b> A                                   | 75%                                | <ul> <li>Energy Output</li> </ul>            |
|                                    | Power                         |                                              | 25%                                |                                              |
|                                    | Energy Supplied               | 0kW                                          | 0% Fi 20.01 Sat 2                  | 01 Sun 2201 Mon 23/01                        |