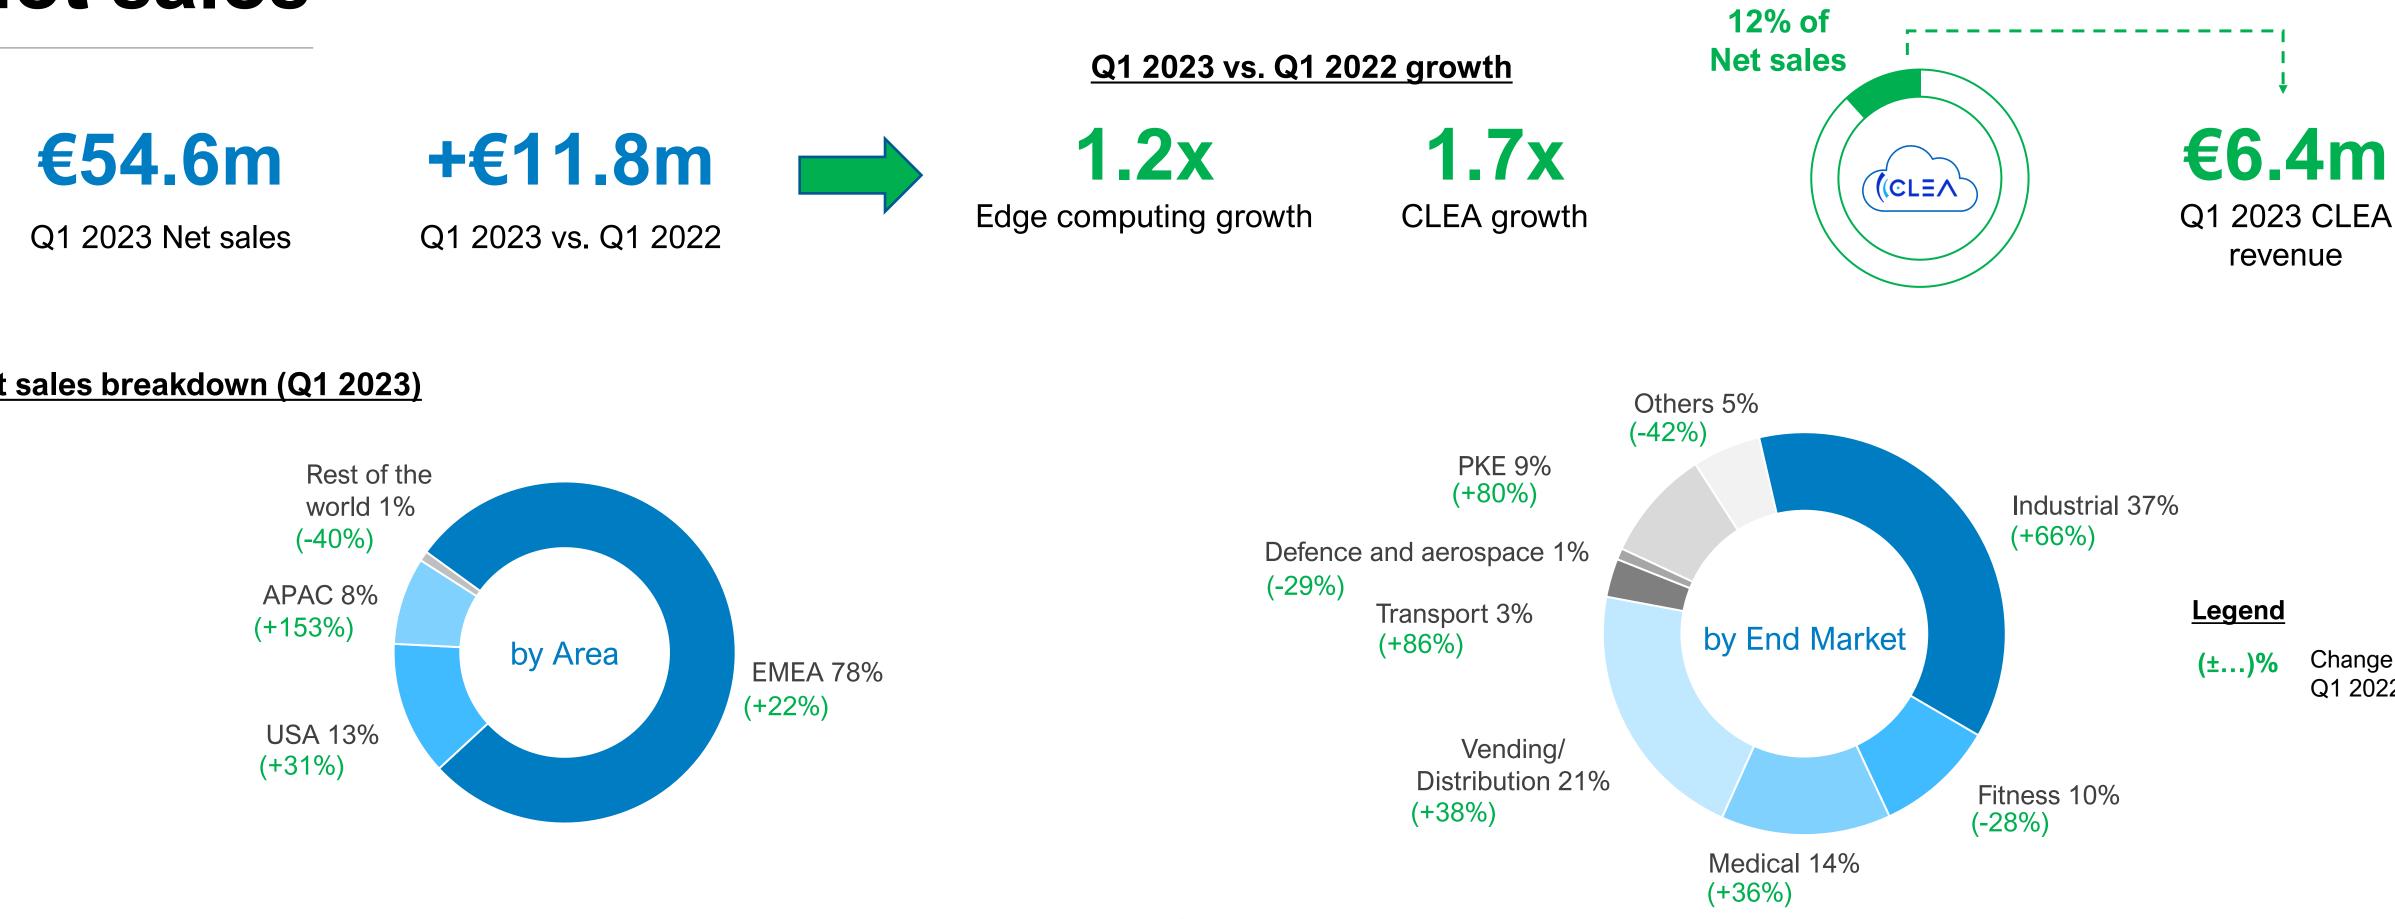

### Net sales

### Net sales breakdown (Q1 2023)

- Q1 2023 Net sales growing organically by +28% vs. Q1 2022
- Edge computing business at +23% in Q1 2023, largely thanks to a growth in the • Industrial, Transportation, Medical, Vending, PKE industries

- CLEA business continuting its expansion trend, hitting €6.4m revenue in Q1 2023 (**+75%** vs. Q1 2022)
- Proportion of CLEA recurring revenue increasing to over **30%** of total
- EMEA, APAC, USA markets all showing growth trends