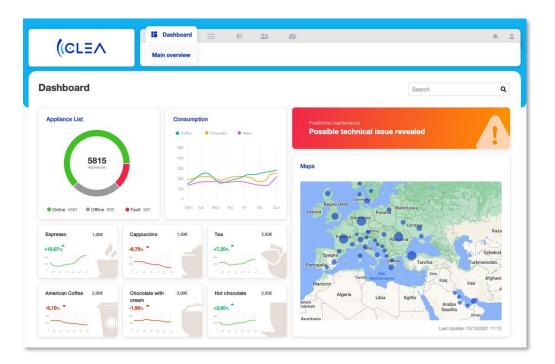

### **CLEA Vending Machine Apps**

#### **Recipe Sales Trends Analysis App**

 Fault Detection & Machine Downtime

 Reduction

 AI Smart Refill

 Landing Page