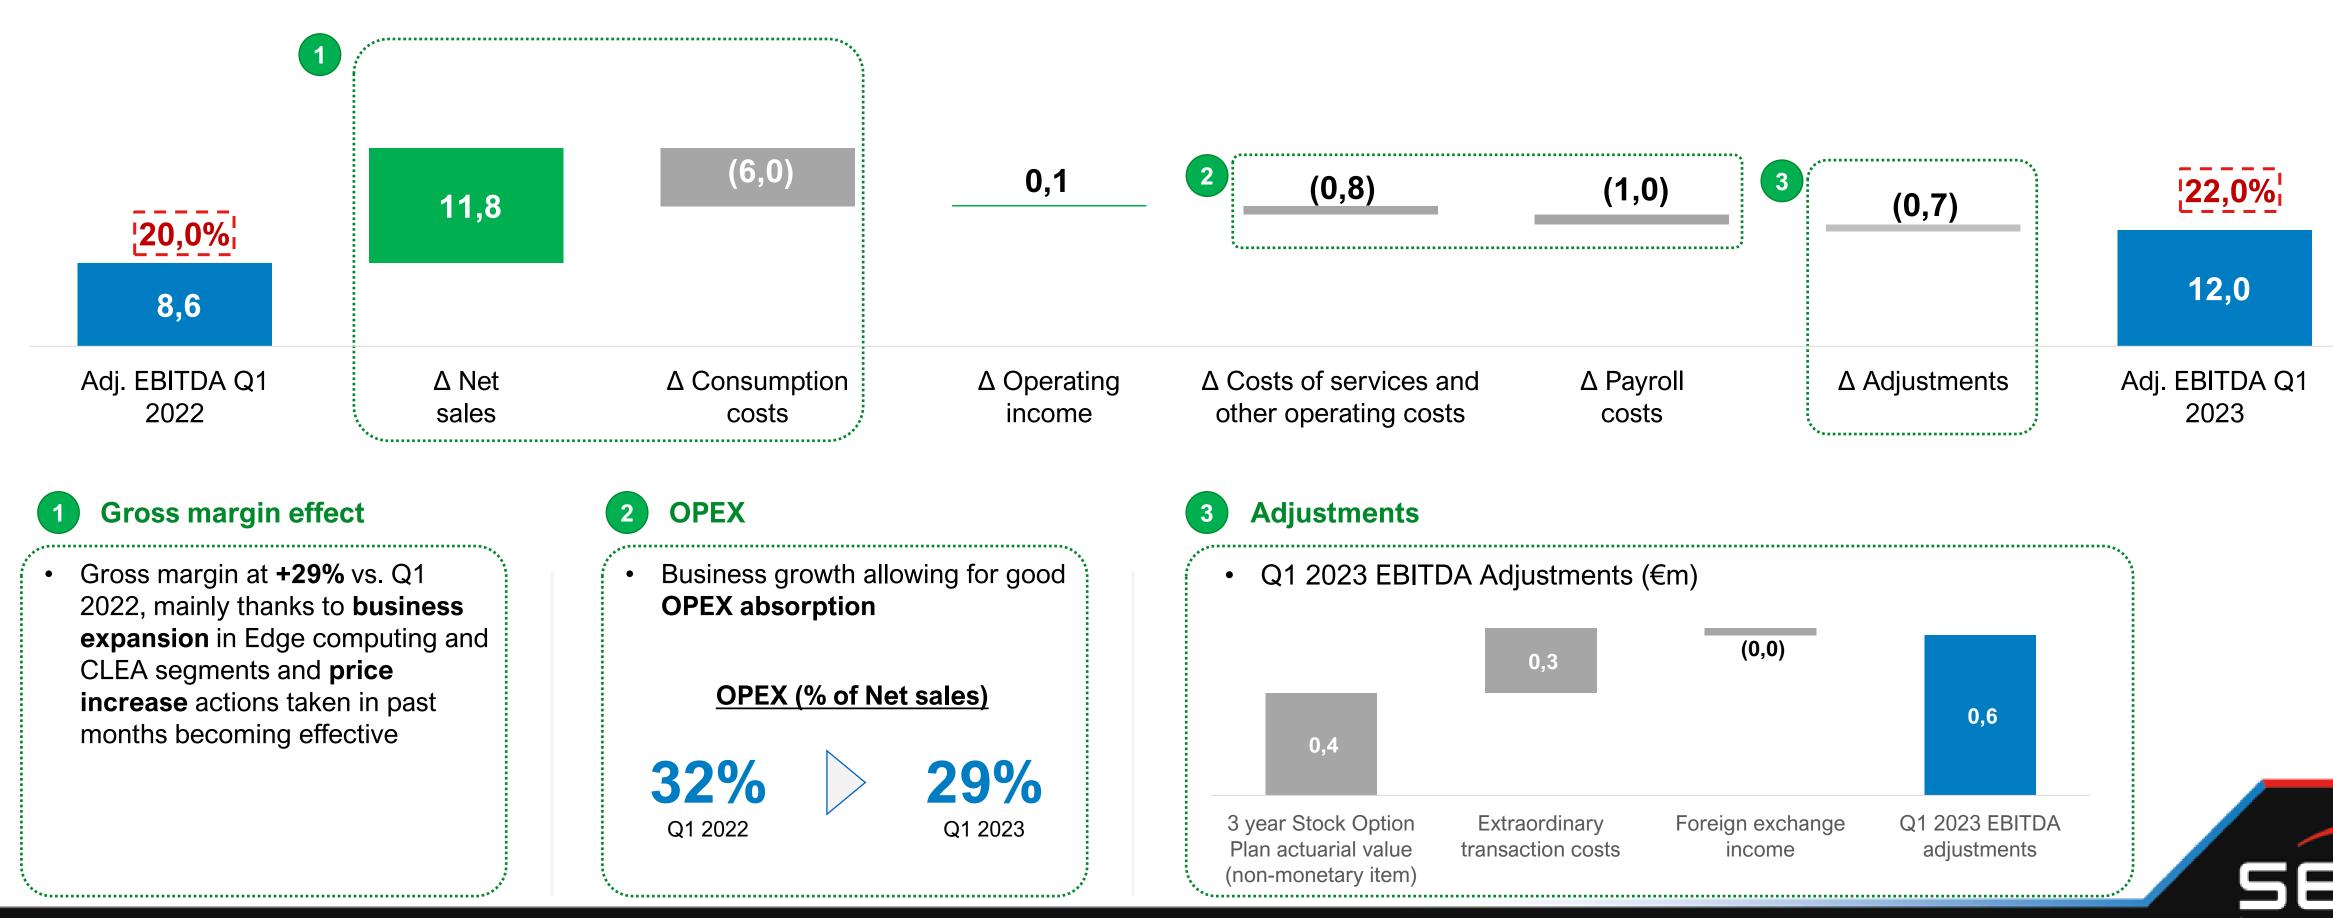

### **Adjusted EBITDA**

### €12.0m

Q1 2023 Adj. EBITDA

+€3.4m Q1 2023 vs. Q1 2022

### Adjusted EBITDA bridge (€m)

Note: all numbers in €m are rounded to the closest first decimal place, so there may be deltas for up to ±€0.1m when variation figures are displayed

| EMARKET<br>SDIR |
|-----------------|
| CERTIFIED       |
|                 |

Price increase actions adopted in previous quarters and positive impact from CLEA revenue have helped gross

Operating leverage thanks to business acceleration and OPEX control OPEX at **29%** of Q1 2023 Net sales, vs. **32%** in Q1 2022