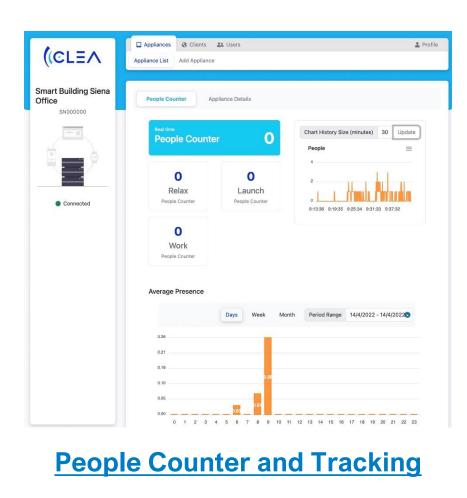

### How customers can generate higher margins, recurring revenues, better differentiation

| (CLEA<br>BLE Stats @ Lab | Appliance List Add Appliance |                     |                            |                                     |                                        |
|--------------------------|------------------------------|---------------------|----------------------------|-------------------------------------|----------------------------------------|
| BLE Stats @ Lab          | -                            |                     |                            |                                     |                                        |
|                          |                              | Date da             |                            |                                     |                                        |
| SN000002                 | Customer Analytics Applia    | ince Details        |                            |                                     |                                        |
|                          | Audience                     | Audience Analysis   |                            | Hour                                | ∩<br>Day Week Month 曲                  |
|                          | a interactions               |                     |                            | Hour                                | Day Week Month                         |
|                          |                              | Presence • Trend    |                            |                                     | 4/14/2022 - 4/14/2022                  |
| Connected                |                              | 29                  |                            |                                     | 11                                     |
|                          |                              | 21                  |                            |                                     |                                        |
|                          |                              |                     |                            |                                     |                                        |
|                          |                              | 54                  |                            |                                     | In the second                          |
|                          |                              |                     |                            | the state                           |                                        |
|                          |                              | 7                   |                            | n.,.Illulli                         |                                        |
|                          |                              | to be               | Internet                   |                                     |                                        |
|                          |                              | 0 08:45:00 08:50:00 | 08:55:00 09:00:00 09:05:00 | 09:10:00 09:15:00 09:20:00 09:25    | :00 09:30:00 09:35:00 09:40:00         |
|                          |                              | Total Presence      | Average (Pph)              | Trend (Pph)                         | Trend (%)                              |
|                          |                              | 23                  | 5.00                       | 13.65                               | 59.35                                  |
|                          |                              | Vendor Analysis     |                            |                                     | 0                                      |
|                          |                              | Smartphones Acces   | sories All                 | Hour                                | Day Week Month 🇰                       |
|                          |                              |                     |                            |                                     |                                        |
|                          |                              |                     |                            |                                     | 4/14/2022 - 4/14/2022                  |
|                          |                              |                     | 475                        | Vendor                              |                                        |
|                          |                              | 13.0%               | 43%                        | Vendor<br>Apple, Inc.               | 4/14/2022 - 4/14/2022<br>Devices<br>76 |
|                          |                              | 1595                |                            |                                     | Devices<br>76<br>12                    |
|                          |                              | 1304                |                            | Apple, Inc.<br>Unknown<br>Microsoft | Devices<br>76<br>12<br>4               |
|                          |                              | 10,                 |                            | Apple, Inc.<br>Unknown              | Devices<br>76<br>12                    |
|                          |                              | 100                 |                            | Apple, Inc.<br>Unknown<br>Microsoft | Devices<br>76<br>12<br>4               |