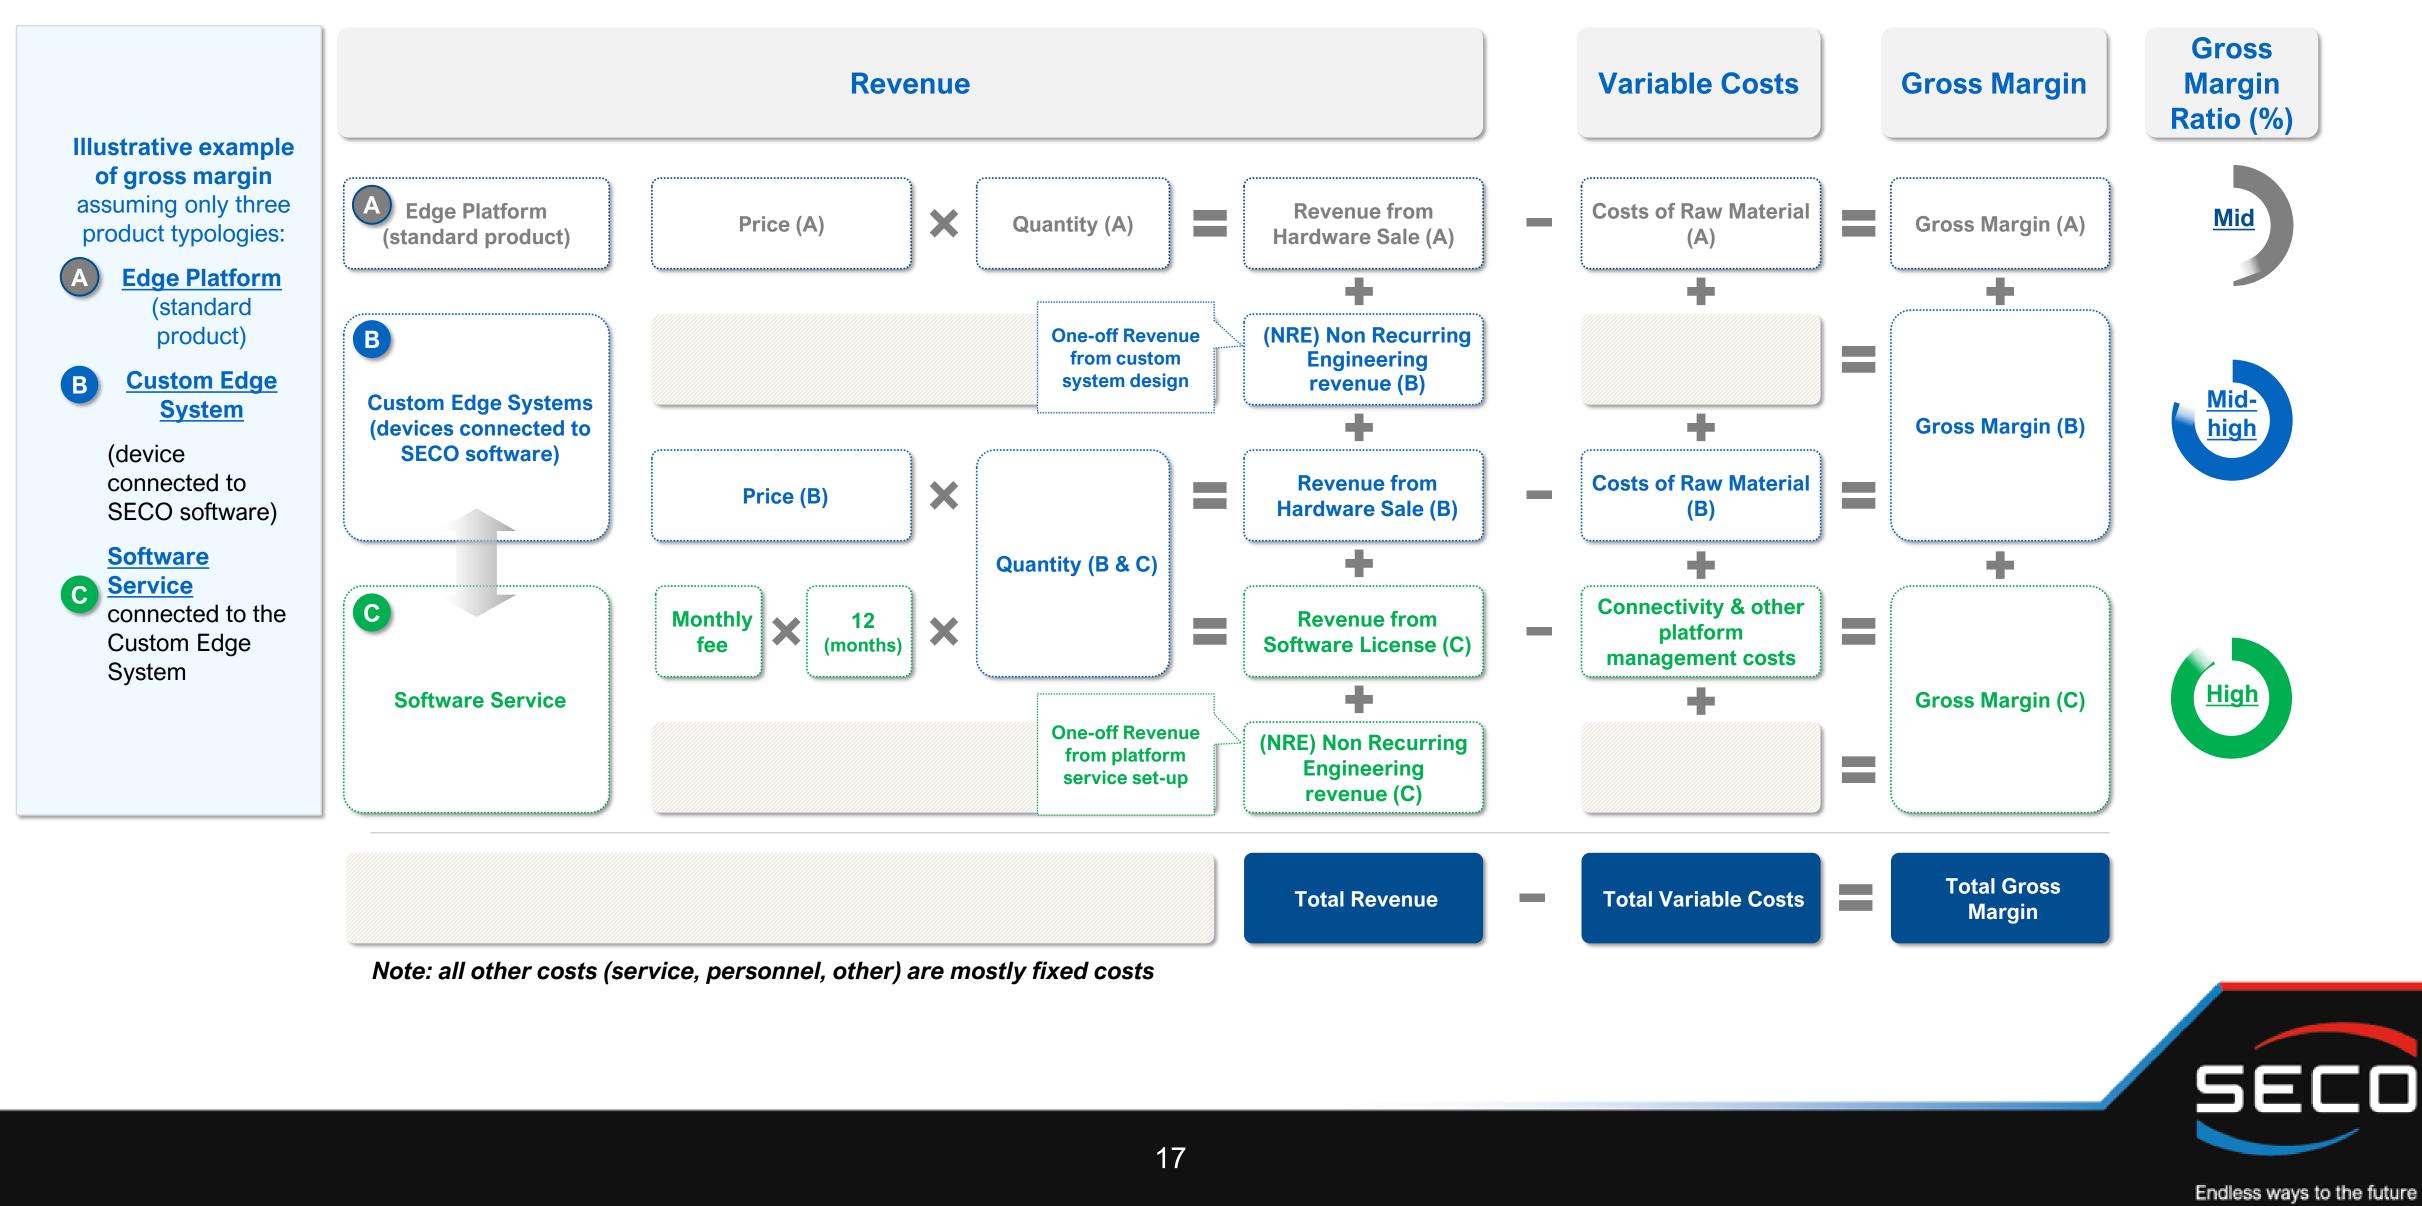

5,4   | 373,6                                                                   |
| 128,8   | 133,8                                                                   |
|         |                                                                         |
| 118,8   | 124,0                                                                   |
|         |                                                                         |
| 236,6   | 239,8                                                                   |
| 365,4   | 373,6                                                                   |
|         | 80,5<br>311,1<br>3,9<br>(30,1)<br><b>365,4</b><br>128,8<br><b>118,8</b> |



| EMARKET<br>SDIR |
|-----------------|
| CERTIFIED       |
|                 |

### **Revenue and cost model**





### **Adjusted Net Income**

### Adjusted Net income (€m)



| EMARKET<br>SDIR |
|-----------------|
| CERTIFIED       |
|                 |

### **Business model**



| EMARKET<br>SDIR |
|-----------------|
| CERTIFIED       |
|                 |





### Bringing intelligence into our customers' devices





Industrial equipment



Medical devices



On-board passenger information systems



Digital billboards



...and many more...





Bowling scoring equipment



Voting machines

20

Endless ways to the future











## The value of an end-to-end offering

All customers need to get the most out of their data



**CLEA** can orchestrate Data Science workloads and apps in the cloud or at the edge



As Edge AI is taking over, processing data where it matters means saving energy,