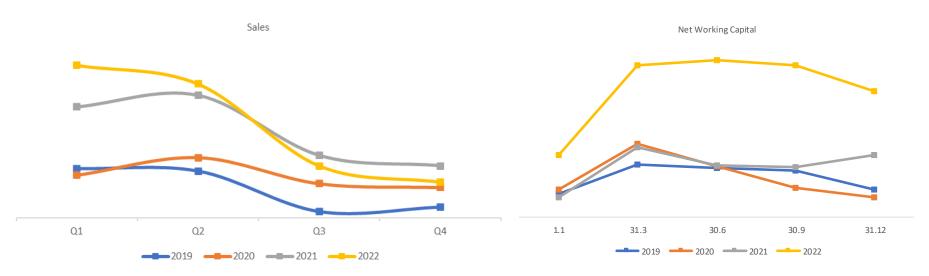

## Sales

#### Group

Consolidated sales decreased by 9.7%. This change is due to an organic decline in sales for 15.8%, partially offset by the positive effects of the change in the scope of consolidation for 5.6% and of the translation changes for 0.5%.

#### **Outdoor Power Equipment**

Widespread sales decline in turnover in Europe.

generalized decline in the Americas area, with a greater contraction on the Argentine market. In the Asia, Africa and Oceania area, the decrease is attributable to lower sales in the Far East and Africa, partly offset by the good performance on the Turkish market

#### **Pumps and High Pressure Water Jetting**

Sales in Europe decreased following the contraction recorded in DIY and online channels. The growth in the Americas area is attributable to the change in the consolidation area (Bestway contributed for aprox. 10€m).

Overall decrease in the Asia, Africa and Oceania area.

#### **Components and Accessories**

The decline in Europe is attributable to the lower sales on the Italian market partially offset by the change in the scope of consolidation (Trebol contributed for aprox. 1€m). The decrease in turnover in the Americas area was particularly affected by the trend in

sales of gardening products on the North American market.

In the Asia, Africa and Oceania area, the slowdown of the Chinese subsidiary was partly offset by the growth recorded in Turkey and Australia.

## **Consolidated balance sheet**

| 31.12.2022 | €m                                    | 31.03.2023 | 31.03.2022 |
|------------|---------------------------------------|------------|------------|
| 206.6      | Net non-current assets                | 219.1      | 205.1      |
| 247.7      | Net working capital                   | 295.8      | 267.3      |
| 454.3      | Total net capital employed            | 514.9      | 472.5      |
| (177.3)    | Net financial position                | (227.2)    | (192.9)    |
| 38.0       | IFRS16 effect                         | 41.5       | 39.1       |
| (139.3)    | Net financial position<br>(no IFRS16) | (185.7)    | (153.8)    |
| 277.0      | Total equity                          | 287.8      | 279.6      |