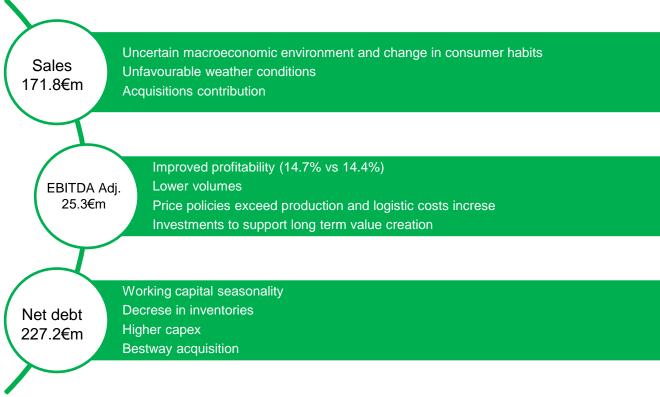

## **Summary Q1 2023**

## Sales

#### Group

Consolidated sales decreased by 9.7%. This change is due to an organic decline in sales for 15.8%, partially offset by the positive effects of the change in the scope of consolidation for 5.6% and of the translation changes for 0.5%.

#### **Outdoor Power Equipment**

Widespread sales decline in turnover in Europe.

generalized decline in the Americas area, with a greater contraction on the Argentine market. In the Asia, Africa and Oceania area, the decrease is attributable to lower sales in the Far East and Africa, partly offset by the good performance on the Turkish market

#### **Pumps and High Pressure Water Jetting**

Sales in Europe decreased following the contraction recorded in DIY and online channels. The growth in the Americas area is attributable to the change in the consolidation area (Bestway contributed for aprox. 10€m).

Overall decrease in the Asia, Africa and Oceania area.

#### **Components and Accessories**

The decline in Europe is attributable to the lower sales on the Italian market partially offset by the change in the scope of consolidation (Trebol contributed for aprox. 1€m). The decrease in turnover in the Americas area was particularly affected by the trend in

sales of gardening products on the North American market.

In the Asia, Africa and Oceania area, the slowdown of the Chinese subsidiary was partly offset by the growth recorded in Turkey and Australia.

## **Profitability**

| FY 2022      |                             | Q1 2023        | Q1 2022      | Δ      |
|--------------|-----------------------------|----------------|--------------|--------|
| 605.7        | Revenues from sales         | 171.8          | 190.2        | -9.7%  |
| 76.6         | EBITDA Adj                  | 25.3           | 27.3         | -7.5%  |
| 12.7%        | % on sales                  | 14.7%          | 14.4%        |        |
| 46.8         | EBIT                        | 18.2           | 21.1         | -12.4% |
| 7.7%         | % on sales                  | 10.6%          | 11.1%        |        |
| 4.0          | Financial income            | 0.4            | 0.9          |        |
| (8.6)<br>1.9 | Financial expenses<br>Forex | (3.2)<br>(0.2) | (1.1)<br>2.1 |        |
| 44.1         | Profit befor taxes          | 15.3           | 23.0         | -33.6% |
| (12.9)       | Income taxes                | (3.9)          | (6.1)        |        |
| 31.2         | Net profit                  | 11.4           | 16.9         | -32.4% |

## **Consolidated balance sheet**

| 31.12.2022 | €m                                    | 31.03.2023 | 31.03.2022 |
|------------|---------------------------------------|------------|------------|
| 206.6      | Net non-current assets                | 219.1      | 205.1      |
| 247.7      | Net working capital                   | 295.8      | 267.3      |
| 454.3      | Total net capital employed            | 514.9      | 472.5      |
| (177.3)    | Net financial position                | (227.2)    | (192.9)    |
| 38.0       | IFRS16 effect                         | 41.5       | 39.1       |
| (139.3)    | Net financial position<br>(no IFRS16) | (185.7)    | (153.8)    |
| 277.0      | Total equity                          | 287.8      | 279.6      |

## **Bestway AG**

3 POINT HITCH SPRAYERS

SPOT SPRAYERS

- The company is recognized as a key player in the US market for the production and marketing of sprayers, equipment for agricultural applications.
- The transaction will allow the expansion and completion of PWJ product range
- The North American agricultural market can be reached and served in a more capillary way.
- FY 2022 figures: turnover of 32 \$m; EBITDA of 2.5 \$m.
- The interim consideration set forth for the acquisition, subject to adjustment following the establishment of final asset values as of January 31, 2023, is 22.5 \$m.