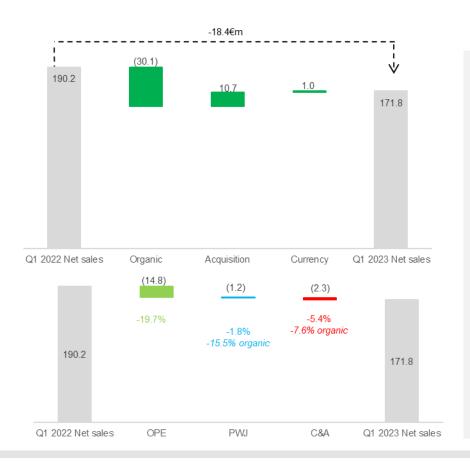

#### Group

Consolidated sales decreased by 9.7%. This change is due to an organic decline in sales for 15.8%, partially offset by the positive effects of the change in the scope of consolidation for 5.6% and of the translation changes for 0.5%.

#### **Outdoor Power Equipment**

Widespread sales decline in turnover in Europe.

generalized decline in the Americas area, with a greater contraction on the Argentine market. In the Asia, Africa and Oceania area, the decrease is attributable to lower sales in the Far East and Africa, partly offset by the good performance on the Turkish market

#### **Pumps and High Pressure Water Jetting**

Sales in Europe decreased following the contraction recorded in DIY and online channels. The growth in the Americas area is attributable to the change in the consolidation area (Bestway contributed for aprox. 10€m).

Overall decrease in the Asia, Africa and Oceania area.

#### **Components and Accessories**

The decline in Europe is attributable to the lower sales on the Italian market partially offset by the change in the scope of consolidation (Trebol contributed for aprox. 1€m). The decrease in turnover in the Americas area was particularly affected by the trend in

sales of gardening products on the North American market.

In the Asia, Africa and Oceania area, the slowdown of the Chinese subsidiary was partly offset by the growth recorded in Turkey and Australia.