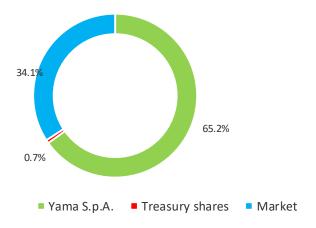

#### **Shareholders and Governance**

Emak has been listed on the Italian Stock Exchange since 1998 and since 2001 on STAR segment (dedicated to mid-size companies that adhere to strict requirements appreciated by global investors in terms of governance, liquidity, transparency).

Yama is an industrial holding whose shareholders are the families that founded the Group in late 60's.

Seven families hold 97% of Yama's share capital, with shareholdings from 6% to 23%.

| Board of Directors          |                      |
|-----------------------------|----------------------|
| Livatino Massimo            | Chairman             |
| Bartoli Luigi               | Vice Chairman & CEO  |
| Becchi Cristian             | CFO                  |
| Baldi Francesca             | Director             |
| Bartoli Ariello             | Director             |
| Becchi Paola                | Director             |
| Ferrari Giuliano            | Director             |
| Salsapariglia Marzia        | Director             |
| Spaggiari Vilmo             | Director             |
| Zambelli Paolo              | Director             |
| lotti Elena                 | Independent Director |
| Lanza Alessandra            | Independent Director |
| Grappi Silvia               | Independent Director |
| Board of Statutory Auditors | S                    |
| Montanari Stefano           | Chairman             |
| Labanti Roberta             |                      |
| Pasquetti Livio             |                      |