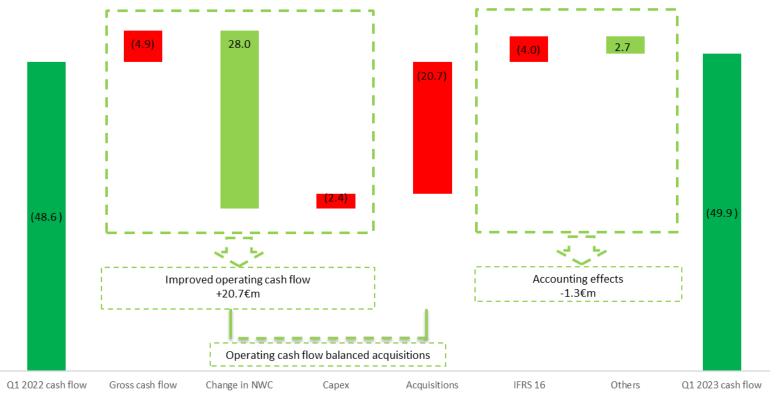

igher debt.

## **Consolidated balance sheet**



| 31.12.2022 | €m                                    | 31.03.2023 | 31.03.2022 |
|------------|---------------------------------------|------------|------------|
| 206.6      | Net non-current assets                | 219.1      | 205.1      |
| 247.7      | Net working capital                   | 295.8      | 267.3      |
| 454.3      | Total net capital employed            | 514.9      | 472.5      |
| (177.3)    | Net financial position                | (227.2)    | (192.9)    |
| 38.0       | IFRS16 effect                         | 41.5       | 39.1       |
| (139.3)    | Net financial position<br>(no IFRS16) | (185.7)    | (153.8)    |
| 277.0      | Total equity                          | 287.8      | 279.6      |

## **Cash flow**





## **Bestway AG**



3 POINT HITCH SPRAYERS

SPOT SPRAYERS



- The company is recognized as a key player in the US market for the production and marketing of sprayers, equipment for agricultural applications.
- The transaction will allow the expansion and completion of PWJ product range
- The North American agricultural market can be reached and served in a more capillary way.
- FY 2022 figures: turnover of 32 \$m; EBITDA of 2.5 \$m.
- The interim consideration set forth for the acquisition, subject to adjustment following the establishment of final asset values as of January 31, 2023, is 22.5 \$m.









## Agenda



- Emak at a glance
- Q1 2023 results
- Appendix

## Results by business segment – Q1 2023





|                                                                       |