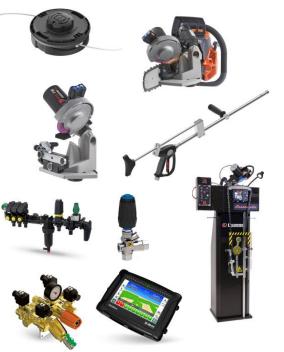

## **COMPONENTS & ACCESSORIES**

Product range

Cutting systems for trimmers, automatic chainsaw sharpening machinery, accessories & components for high pressure cleaning and car-wash, navigation systems, electronic and digital solutions for precision farming

Application Final user Agriculture: spraying and weeding

Industrial: Oil & gas, sugar cane, Shipyard, Cleaning

Cleaning: Professional, Hobby

Clients Distribution channel Outdoor Power Equipment manufacturers; Manufacturers of spraying and weeding machines; Manufacturers of hydrodynamic units and high pressure washers; Specialised dealers and DIY.

Top priorities Product innovation
Strengthening of OEM relations

% of Group sales

% of Group EBITDA

Nordics Digital Conference 2023

.