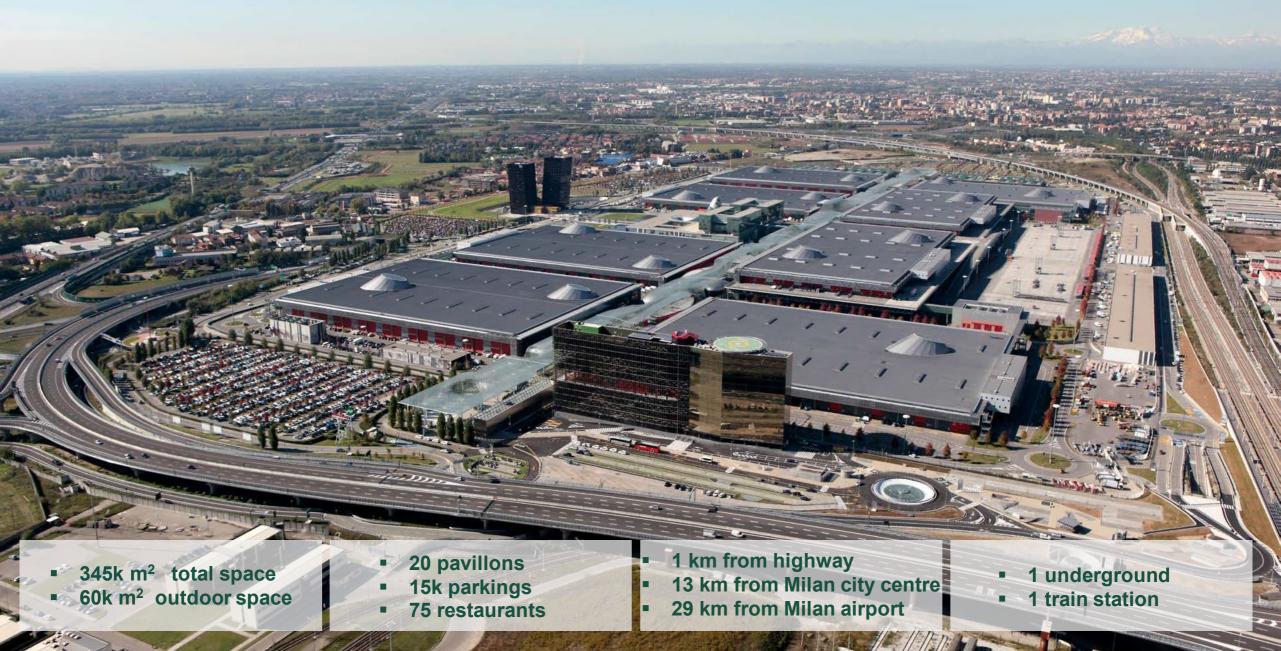

- Managing directly owned events and hosted events at the Rho exhibition center (345k sqm, 6° largest trade venue in the world) and other exhibition venues
- 80 exhibitions in Italy and c. 30 abroad (Brasil, China, Singapore, South Africa)
- Congress activity (c. 160 per annum) mainly at the Allianz-MiCo venue, the largest and most modern conference centre in Europe (54k sqm, 21k people availability) and other meeting centers
- Providing traditional (stand-fitting, security, catering, accommodation, logistics) as well as digital services

### The 6th largest exhibition district in the world

#### State of the art premises and strategic logistics

- Best-in-class premises with strategic locations close to airports, undergrounds, train stations and urban centers
- Predominant exposure to one of the richest EU region
- Fieramilano (Rho): 6° trade fair center in the world with its 345k sqm