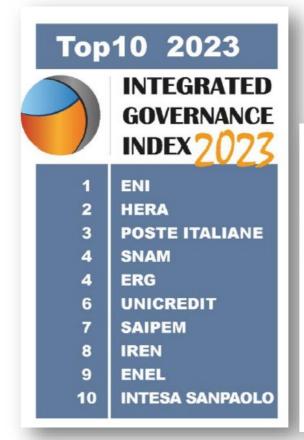

# Fiera Milano awarded as Leader ESG Identity and ranked in the Top 5 extinguity and category of the Integrated Governance Index

- EMARKET SDIR CERTIFIED
- For the 3° year in a row, Fiera Milano has confirmed its position at the top of the Integrated Governance Index (IGI), the sustainability index developed by ET.Group acknowledging companies that have undertaken a serious path of transformation and evolution in terms of their ESG identity, integrating sustainability into their business model
- Fiera Milano ranked n.2 in the "Top 5 extra 100" category and has been awarded as Leader ESG Identity performers