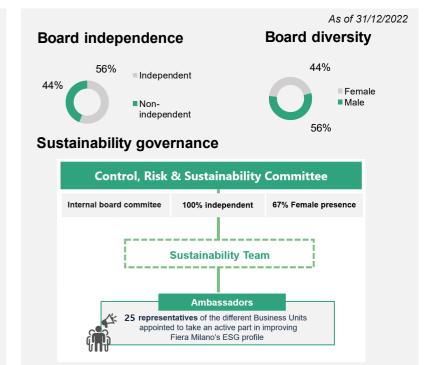

| 0,001   | 0,000%   |
| Total source of emission                                              | 3.010,8 | 100%     |



- 12-14 Feb 2023
- 12k sqm occupied
- 200 exhibitors
- 15k visitors

16

### ESG Highlights – 2022 KPI and main initiatives



### Environment





### Social



















#### % Carpet used sent to recovery



#### n.2 carbon neutral events



- -20% reduction in waste per sqm from 2019 to 2022
- Photovoltaic plant of 8.2 MWp
- 25% hybrid car fleet
- Finalist at the Sustainable Development Award promoted by UFI¹ in the category "Best Carbon Emissions Reduction Initiative"
  - 1) UFI = The Global Association of the Exhibition Industry



 Inclusion of ESG objectives in the STI plan and LTI plan related to quantitative targets of the Sustainability Plan



 Overall suppliers contract value including ESG elements in the technical assessment: 80%



**Joined UN Global Compact** 



# **AGENDA**



- 1. Executive summary
- 2. Business review
- 3. Financial review
- 4. Sustainability update

### Fiera Milano at a glance





# Create multiple opportunities for businesses and individuals through our European Hub in Milan and a global network

Being a leading smart hybrid platform for innovative, sustainable and business-relevant events





- Managing directly owned events and hosted events at the Rho exhibition center (345k sqm, 6° largest trade venue in the world) and other exhibition venues
- 80 exhibitions in Italy and c. 30 abroad (Brasil, China, Singapore, South Africa)
- Congress activity (c. 160 per annum) mainly at the Allianz-MiCo ven