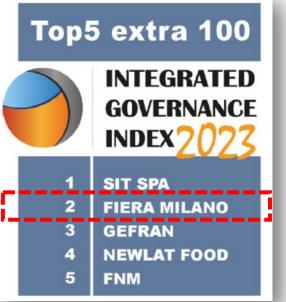

# Sustainability commitment

- Fiera Milano awarded as Leader ESG Identity and ranked in the Top 5 extra 100 category of the ET.group's Integrated Governance Index for its full and conscious integration of sustainability in the business model
- Published the new Sustainability Report 2023
- Launched the carbon footprint measurement (Life Cycle Assessment) of BIT, the international tourism exhibition
- Joined the UN Global Compact

# Fiera Milano awarded as Leader ESG Identity and ranked in the Top 5 extinguity and category of the Integrated Governance Index

- EMARKET SDIR CERTIFIED
- For the 3° year in a row, Fiera Milano has confirmed its position at the top of the Integrated Governance Index (IGI), the sustainability index developed by ET.Group acknowledging companies that have undertaken a serious path of transformation and evolution in terms of their ESG identity, integrating sustainability into their business model
- Fiera Milano ranked n.2 in the "Top 5 extra 100" category and has been awarded as Leader ESG Identity performers