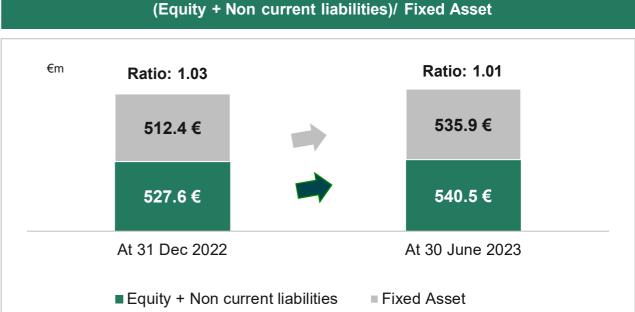

### **Financial stability**

Fiera Milano achieved an **excellent financial stability**, transforming the Covid-19 emergency into an opportunity to reorganize its financial structure

- Current assets (Cash and cash equivalents, Current financial assets, Trade receivables, Suspended costs): increase mainly due to increasing liquidity and higher trade receivables
- Current liabilities (portion of short-term loans, Debt to Fondazione FM, Other financial liabilities, Portion of short-term lease liabilities, Trade payables, Advances, Provisions for risks and charges, Tax payables, Other current liabilities): increase mainly due to higher advances related to HOST
- Equity + Non-current liabilities (Shareholders' equity, Bank loans, Lease Liabilities, Personnel provisions, Provisions for risks and charges, Deferred tax liabilities): shareholders' equity increased due to the positive result for the half-year, while non-current liabilities decreased due to loan repayments (Carige full repayment in March and start of payment of CDP and pool banks loans)
- **Fixed Assets** (Tangible fixed assets, Goodwill, Intangible fixed assets, Right to use leased assets, Investments valued at equity): Fiere di Parma stake inclusion in the Group's fixed asset