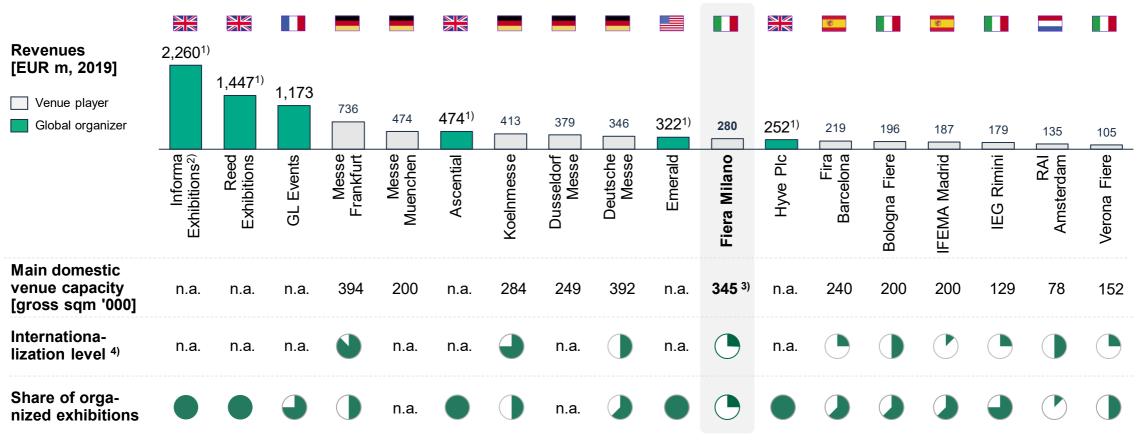

### Selection of key players in the Exhibition Industry

<sup>1)</sup> Based on 2019 exchange rates: 1 EUR = 0.88 GBP, 1.12 USD); 2) Calculated as aggregate of Informa Markets, Connect and Tech BUs;

<sup>3)</sup> Considering only Rho venue; 4) Calculated evenly weighting international revenue share 2018 (50% international revenues on total = 100), avg. % international exhibitors 2018 and avg % of international visitors 2018 Source: UFI, AUMA, Statistics Report Emeca 2018, Roland Berger analysis, Fiera Milano

#### Undisputed market leadership in Italy

- High entry barriers due to limited venue capacity of other Italian players
- Largest trade-fair site in Italy with exhibition capacity almost more than double that of the n.2 player and ranking among the top one players at international level
- Highly fragmented market with room for consolidation