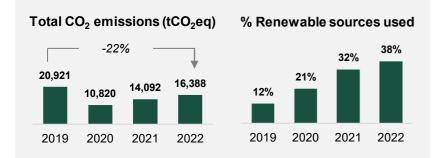

# Carbon footprint measurement (Life Cycle Assessment) of BIT

The 2023 edition of BIT (12-14 feb 2023) generated c.3.010,8 tCO2eq

#### n.2 carbon neutral events

- -20% reduction in waste per sqm from 2019 to 2022
- Photovoltaic plant of 8.2 MWp
- 25% hybrid car fleet
- Finalist at the Sustainable Development Award promoted by UFI¹ in the category "Best Carbon Emissions Reduction Initiative"
  - 1) UFI = The Global Association of the Exhibition Industry