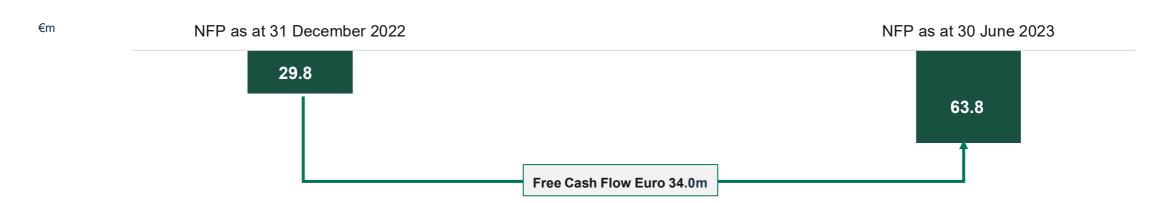

#### H1 2023 Financial Results

- Revenues of 132.2 million euros, an increase of 16 million euros compared to H1 2022
- EBITDA of 41.6 million euros, an improvement of 2 million euros compared to H1 2022
- Net result of 25.7 million euros, compared to 5.3 million euros in H1 2022
- **Net financial debt** (before IFRS 16): net cash at June 30, 2023 equal to 63.8 million euros, an improvement compared to a net cash of 29.8 million euros as at 31 December 2022

512.9

474.6

473.2

 Rights of use of leased assets increased as a result of the monetary revaluation

EMARKET SDIR

CERTIFIED

- Other non-current assets include Euro 16.5m relating to the stake in Fiere di Parma
- **Trade receivables** increase by c. Euro 24m and mainly refer to receivables from HOST and Tuttofood
- Provisions for risks and charges and «other non-current liabilities» up by Euro c.19m mainly due to higher payables to Organizers
  - Net Working Capital goes from Euro -72.4m at 31/12/2022 to Euro -98.0m at 30/6/2023
  - The release of liquidity of Euro 25.6m is mainly due to the dynamics of the advances relating to the HOST exhibition to be held in October 2023
  - Net Financial Debt (pre-IFRS16) showed a net cash of Euro 63.8m at 30/6/2023, compared to a net cash of Euro 29.8m at 31/12/2022
- The variation of Euro 34m is mainly related to the positive change in cash flow
  - Please refer to the next two slides for more information on the cash flow generated

#### Evolution of the Net Financial Position (Cash) pre-IFRS16 from 31 Dec 2022 to 30 June 2023