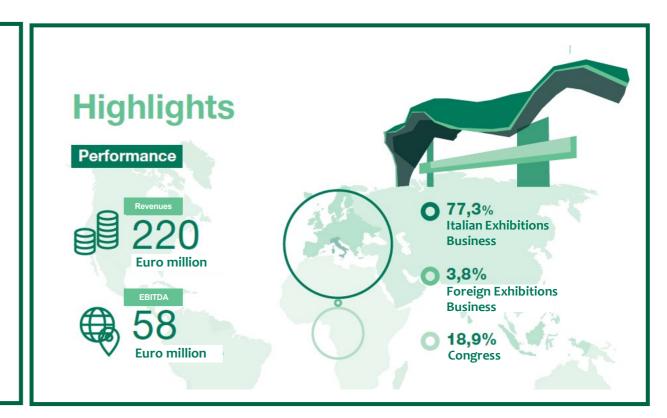

#### **Income Statement**

|   | Income Statement (€m)                        | 2019   | 2020   | 2021   | 2022   | H1<br>2022 | H1<br>2023 |
|---|----------------------------------------------|--------|--------|--------|--------|------------|------------|
|   | Revenues                                     | 279.7  | 73.6   | 129.8  | 220.3  | 116.2      | 132.2      |
|   | Cost of materials                            | 2.5    | 1.6    | 1.7    | 4.1    | 1.9        | 1.6        |
|   | Cost of services                             | 121.2  | 45.5   | 74.3   | 110.2  | 51.3       | 63.7       |
|   | Costs for use of third-party assets          | 0.5    | 0.5    | 0.5    | 1.2    | 0.6        | 0.4        |
|   | Personnel costs                              | 47.4   | 31.9   | 41.5   | 44.4   | 22.6       | 24.7       |
|   | Other operating expenses                     | 4.8    | 2.5    | 2.9    | 3.9    | 2.2        | 2.5        |
|   | Total operating costs                        | 176.4  | 81.9   | 121.0  | 163.8  | 78.6       | 92.9       |
|   | Other income                                 | 2.4    | 16.9   | 73.1   | 4.1    | 1.5        | 1.8        |
|   | Results of equity-accounted companies        | 3.8    | 0.5    | 1.2    | 0.5    | 0.4        | 0.6        |
|   | Impairment of receivables and other accruals | 3.5    | (1.3)  | 5.9    | 2.7    | -          | 0.1        |
|   | EBITDA                                       | 106.1  | 10.4   | 77.2   | 58.4   | 39.5       | 41.6       |
|   | Depreciation and amortisation                | 45.2   | 44.8   | 45.2   | 47.9   | 23.8       | 25.4       |
| _ | Adjustments to asset values                  | 1.3    | 0.0    | 0.0    | 1.3    | -          | -          |
|   | EBIT                                         | 59.6   | (34.3) | 31.9   | 9.2    | 15.8       | 16.2       |
|   | Financial income/(expenses)                  | (13.4) | (12.7) | (13.4) | (12.9) | (6.9)      | (5.0)      |
|   | Valuation of financial assets                | -      | -      | -      | -      | 0.0        |            |
|   | Profit/(loss) before income tax              | 46.2   | (47.0) | 18.5   | (3.7)  | 8.9        | 11.1       |
|   | Income taxes                                 | 11.9   | (12.9) | (24.4) | 2.1    | (3.6)      | (1.9)      |
|   | Profit/(loss) (continuing operations)        | 34.3   | (34.2) | 44.1   | (5.8)  | 5.3        | 9.2        |
|   | Profit/(loss) (discontinued operations)      |        |        |        |        | -          | 16.5       |
|   | Profit/(loss)                                | 34.3   | (34.2) | 44.1   | (5.8)  | 5.3        | 25.7       |
|   | o/w attributable to the controlling entity   | 34.4   | (33.9) | 44.4   | (5.6)  | (0.1)      | (0.1)      |
|   |                                              |        |        |        |        |            |            |