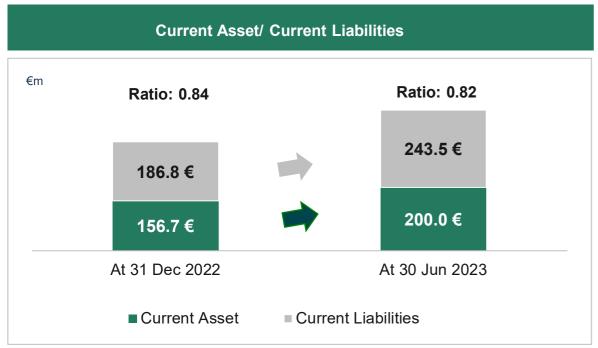

### **Financial stability**

Fiera Milano achieved an **excellent financial stability**, transforming the Covid-19 emergency into an opportunity to reorganize its financial structure

- Current assets (Cash and cash equivalents, Current financial assets, Trade receivables, Suspended costs): increase mainly due to increasing liquidity and higher trade receivables
- Current liabilities (portion of short-term loans, Debt to Fondazione FM, Other financial liabilities, Portion of short-term lease liabilities, Trade payables, Advances, Provisions for risks and charges, Tax payables, Other current liabilities): increase mainly due to higher advances related to HOST
- Equity + Non-current liabilities (Shareholders' equity, Bank loans, Lease Liabilities, Personnel provisions, Provisions for risks and charges, Deferred tax liabilities): shareholders' equity increased due to the positive result for the half-year, while non-current liabilities decreased due to loan repayments (Carige full repayment in March and start of payment of CDP and pool banks loans)
- **Fixed Assets** (Tangible fixed assets, Goodwill, Intangible fixed assets, Right to use leased assets, Investments valued at equity): Fiere di Parma stake inclusion in the Group's fixed asset