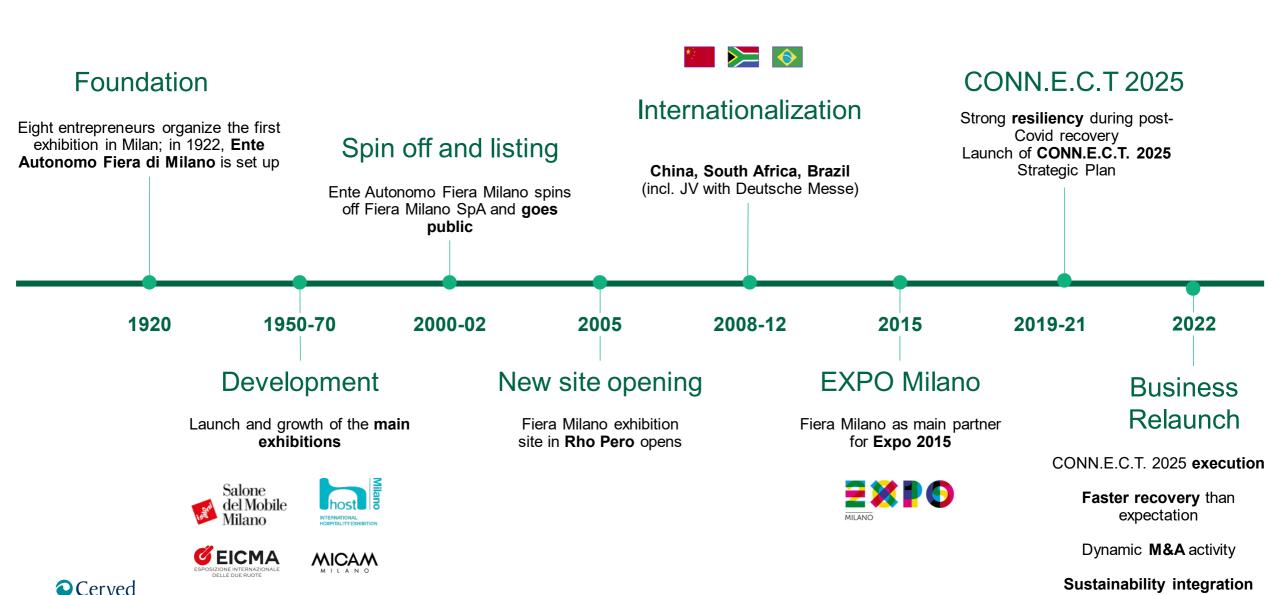

### A history of growth of more than 100 years

### Francesco Conci

CEO & General Manager

- > 20 years in Fiera Milano
- Relevant experience: CEO and General Manager of Fiera Milano Congressi,
   Marketing Director of Fiera Milano

### **New governance**

Following the Shareholders' Meeting called for April 27, 2023, the new Board of Directors has been appointed with Carlo Bonomi confirmed as Chairman, Francesco Conci elected as new CEO and Roberto Foresti as deputy General Manager. Massimo De Tullio, former Group Planning & Control Director has been appointed as new CFO