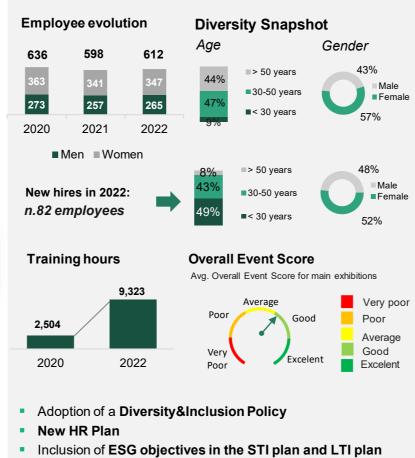

# Sustainability commitment

- Fiera Milano awarded as Leader ESG Identity and ranked in the Top 5 extra 100 category of the ET.group's Integrated Governance Index for its full and conscious integration of sustainability in the business model
- Published the new Sustainability Report 2023
- Launched the carbon footprint measurement (Life Cycle Assessment) of BIT, the international tourism exhibition
- Joined the UN Global Compact

 Inclusion of ESG objectives in the STI plan and LTI plan related to quantitative targets of the Sustainability Plan

 Overall suppliers contract value including ESG elements in the technical assessment: 80%

**Joined UN Global Compact** 