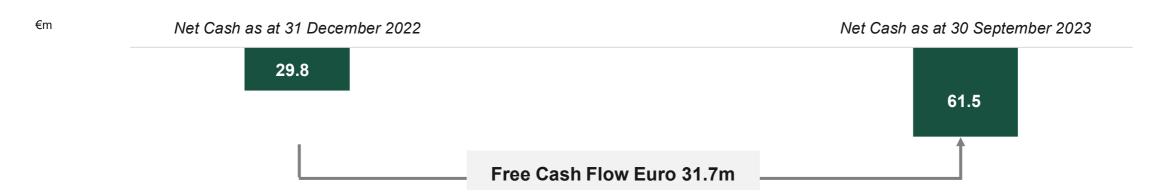

# FY 2023 guidance upgrade

- Revenues: 275-280 million euros in line with 2019 Revenues levels
- **EBITDA: 85-90 million euros** revised upwards compared to the previous target range of 70-80 million euros
- Net Cash: 55-60 million euros compared to 29,8 million euros as of 31 Dec 2022