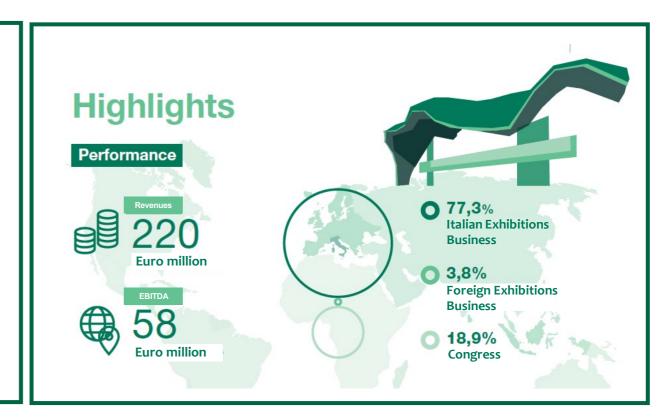

### Key highlights

- Results above expectations both compared to internal budget and analyst consensus
- Double-digit Revenue and EBITDA growth (+10% Revenue; +13% EBITDA) compared to 9M 2022
- Revenues in Italy equal to 93% of the 2019 levels in line with market forecasts<sup>1</sup>
- Square meters sold in Italy equal to 87% of the 2019 levels in line with market forecasts<sup>1</sup>
- Net result significant improvement compared to 9M 2022
- + 31 million euros of cash generated from 31 Dec 2022 to 30 Sept 2023
- Very positive 4Q performance (mainly HOST exhibition results)

# FY 2023 guidance upgrade

- Revenues: 275-280 million euros in line with 2019 Revenues levels
- **EBITDA: 85-90 million euros** revised upwards compared to the previous target range of 70-80 million euros
- Net Cash: 55-60 million euros compared to 29,8 million euros as of 31 Dec 2022