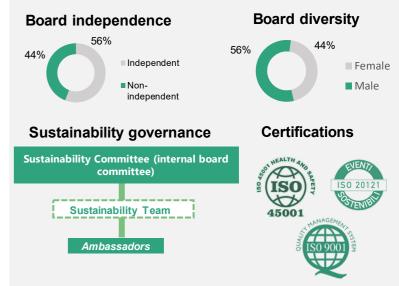

#### **ESG Commitment**

- Fiera Milano awarded with the "Sustainability Award Top ESG score"
- Photovoltaic plant expansion (from 8.2 MWp to 17.9 MWp): among the largest rooftop plant in Europe
- Established the new BoD internal committee "Sustainability Committee"