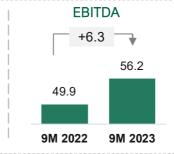

### Key highlights

- Results above expectations both compared to internal budget and analyst consensus
- Double-digit Revenue and EBITDA growth (+10% Revenue; +13% EBITDA) compared to 9M 2022
- Revenues in Italy equal to 93% of the 2019 levels in line with market forecasts<sup>1</sup>
- Square meters sold in Italy equal to 87% of the 2019 levels in line with market forecasts<sup>1</sup>
- Net result significant improvement compared to 9M 2022
- + 31 million euros of cash generated from 31 Dec 2022 to 30 Sept 2023
- Very positive 4Q performance (mainly HOST exhibition results)

# FY 2023 guidance upgrade

- Revenues: 275-280 million euros in line with 2019 Revenues levels
- **EBITDA: 85-90 million euros** revised upwards compared to the previous target range of 70-80 million euros
- Net Cash: 55-60 million euros compared to 29,8 million euros as of 31 Dec 2022