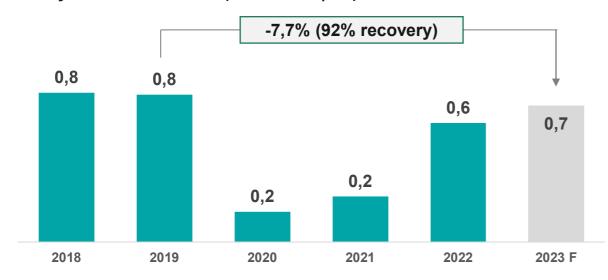

#### Italy Exhibition Market (2018–2023 | B\$) – Market Value

• In terms of Revenues, AMR estimates that the Italian Exhibition Market will generate 0,7B\$ in 2023 compared to 0,8B\$ in 2019 (-7,7% and a recovery of 92% versus pre-pandemic levels)