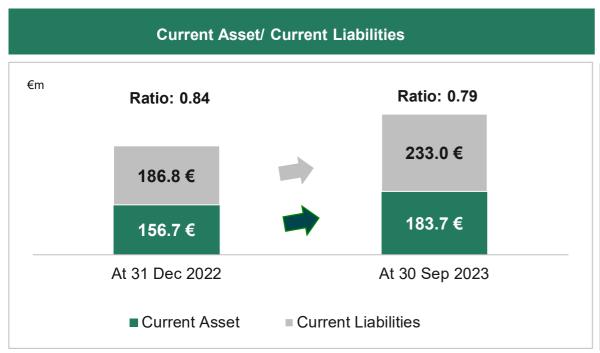

DA 9 months: Euro 56.2m
- **IFRS16 cash out (rentals):** Euros (41.3m) relating to the installments of the rent
- Cash release of Euro 22.6m due to a change in the NWC mainly related to the presence of higher advances for the HOST exhibition
- CAPEX of Euro (3.5m) mainly relating to investments in digital and cybersecurity projects
- Positive balance between interest expense and interest income (income from time deposits, deposits on current accounts...) for Euro 0.7m
- Other changes for Euro (2.9m)

#### Evolution of the Net Financial Position (Net Cash) pre-IFRS16 from 31 Dec 2022 to 30 September 2023



### **Financial stability**



Fiera Milano achieved an **excellent financial stability**, transforming the Covid-19 emergency into an opportunity to reorganize its financial structure





- Current Assets (Cash and cash equivalents, Current financial assets, Trade receivables, Suspended costs): increasing liquidity, increase in trade receivables
- Current liabilities (portion of short-term loans, Debt to Fondazione FM, Other financial liabilities, Portion of short-term lease liabilities, Trade payables, Advances, Provisions for risks and charges, Tax payables, Other current liabilities): increase mainly due to higher advances related to HOST
- Equity + Non-current liabilities (Shareholders' equity, Bank loans, Lease Liabilities, Personnel provisions, Provisions for risks and charges, Deferred tax liabilities): shareholders' equity increased due to the positive result for the 9 months, while non-current liabilities decreased due to loan repayments (Carige full repayment