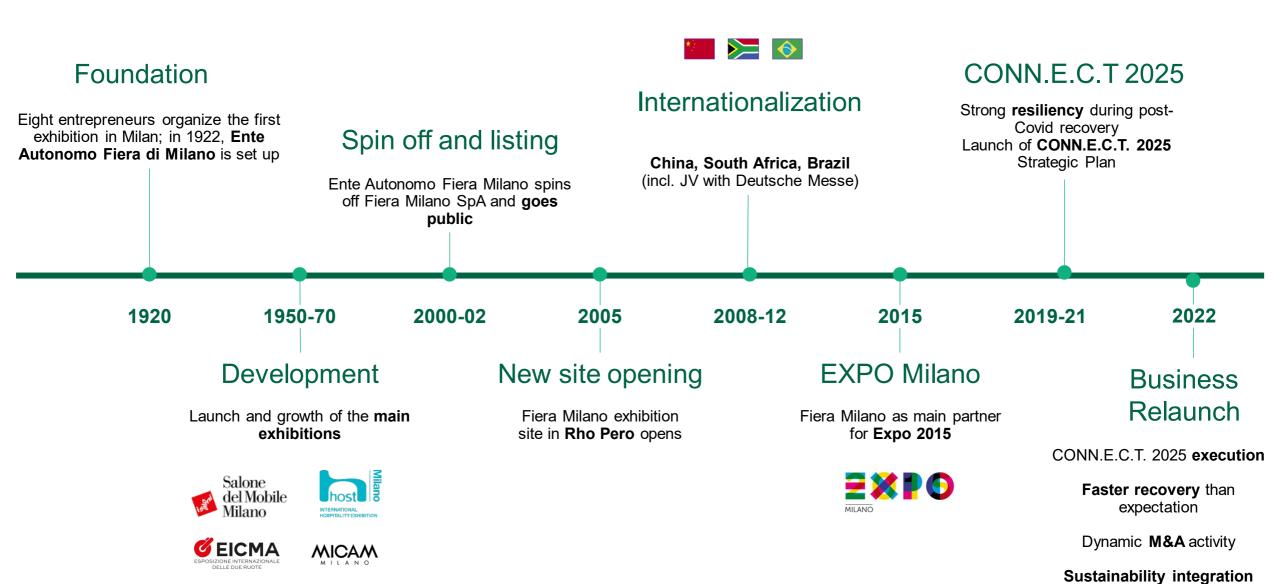

| BZBANG                                     | 23                              |

# A history of growth of more than 100 years





# One of the largest venues in the global exhibition market



### Selection of key players in the Exhibition Industry



<sup>1)</sup> Based on 2019 exchange rates: 1 EUR = 0.88 GBP, 1.12 USD); 2) Calculated as aggregate of Informa Markets, Connect and Tech BUs;

Source: UFI, AUMA, Statistics Report Emeca 2018, Roland Berger analysis, Fiera Milano

<sup>3)</sup> Considering only Rho venue; 4) Calculated evenly weighting international revenue share 2018 (50% international revenues on total = 100), avg. % international exhibitors 2018 and avg % of international visitors 2018

# **Key investment highlights**



#### Strong commitment to ESG

- ESG themes moving to the top of the agenda with new framework and strategy integrated in the CONN.E.C.T. 2025 plan
- Top management remuneration lin