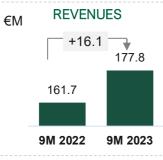

### Key highlights

- Results above expectations both compared to internal budget and analyst consensus
- Double-digit Revenue and EBITDA growth (+10% Revenue; +13% EBITDA) compared to 9M 2022
- Revenues in Italy equal to 93% of the 2019 levels in line with market forecasts<sup>1</sup>
- Square meters sold in Italy equal to 87% of the 2019 levels in line with market forecasts<sup>1</sup>
- Net result significant improvement compared to 9M 2022
- + 31 million euros of cash generated from 31 Dec 2022 to 30 Sept 2023
- Very positive 4Q performance (mainly HOST exhibition results)

# FY 2023 guidance upgrade

- Revenues: 275-280 million euros in line with 2019 Revenues levels
- **EBITDA: 85-90 million euros** revised upwards compared to the previous target range of 70-80 million euros
- Net Cash: 55-60 million euros compared to 29,8 million euros as of 31 Dec 2022