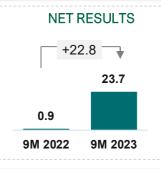

### Key highlights

- Results above expectations both compared to internal budget and analyst consensus
- Double-digit Revenue and EBITDA growth (+10% Revenue; +13% EBITDA) compared to 9M 2022
- Revenues in Italy equal to 93% of the 2019 levels in line with market forecasts<sup>1</sup>
- Square meters sold in Italy equal to 87% of the 2019 levels in line with market forecasts<sup>1</sup>
- Net result significant improvement compared to 9M 2022
- + 31 million euros of cash generated from 31 Dec 2022 to 30 Sept 2023
- Very positive 4Q performance (mainly HOST exhibition results)