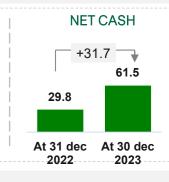

### Key highlights

- Results above expectations both compared to internal budget and analyst consensus
- Double-digit Revenue and EBITDA growth (+10% Revenue; +13% EBITDA) compared to 9M 2022
- Revenues in Italy equal to 93% of the 2019 levels in line with market forecasts<sup>1</sup>
- Square meters sold in Italy equal to 87% of the 2019 levels in line with market forecasts<sup>1</sup>
- Net result significant improvement compared to 9M 2022
- + 31 million euros of cash generated from 31 Dec 2022 to 30 Sept 2023
- Very positive 4Q performance (mainly HOST exhibition results)

# FY 2023 guidance upgrade

- Revenues: 275-280 million euros in line with 2019 Revenues levels
- **EBITDA: 85-90 million euros** revised upwards compared to the previous target range of 70-80 million euros
- Net Cash: 55-60 million euros compared to 29,8 million euros as of 31 Dec 2022