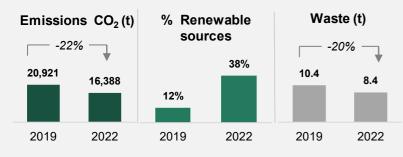

#### **ESG Commitment**

- Fiera Milano awarded with the "Sustainability Award Top ESG score"
- Photovoltaic plant expansion (from 8.2 MWp to 17.9 MWp): among the largest rooftop plant in Europe
- Established the new BoD internal committee "Sustainability Committee"