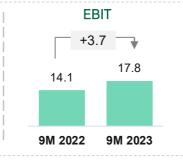

### Key highlights

- Results above expectations both compared to internal budget and analyst consensus
- Double-digit Revenue and EBITDA growth (+10% Revenue; +13% EBITDA) compared to 9M 2022
- Revenues in Italy equal to 93% of the 2019 levels in line with market forecasts<sup>1</sup>
- Square meters sold in Italy equal to 87% of the 2019 levels in line with market forecasts<sup>1</sup>
- Net result significant improvement compared to 9M 2022
- + 31 million euros of cash generated from 31 Dec 2022 to 30 Sept 2023
- Very positive 4Q performance (mainly HOST exhibition results)