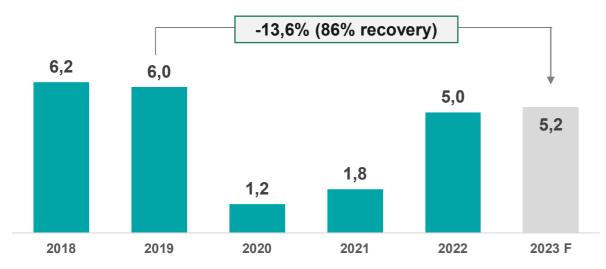

Italy Exhibition Market (2018-2023 | m<sup>2</sup> in millions) - Net space sold

- In terms of **square meters sold**, AMR estimates that in Italy, 5,2 million m<sup>2</sup> will be sold in 2023 compared to the 6,0 million m<sup>2</sup> sold in 2019 (-13.6% and a recovery of 86% versus pre-pandemic levels)
- As of 30 Sept. 2023, the m² sold with reference to the Italian Exhibition Business of Fiera Milano stand at 0.9 million m² (-12.6% and a recovery of 87% versus pre-pandemic levels) → in line with market forecasts