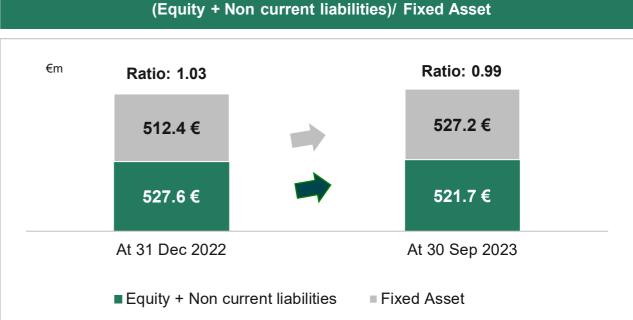

9 months: Euro 56.2m
- **IFRS16 cash out (rentals):** Euros (41.3m) relating to the installments of the rent
- Cash release of Euro 22.6m due to a change in the NWC mainly related to the presence of higher advances for the HOST exhibition
- CAPEX of Euro (3.5m) mainly relating to investments in digital and cybersecurity projects
- Positive balance between interest expense and interest income (income from time deposits, deposits on current accounts...) for Euro 0.7m
- Other changes for Euro (2.9m)

#### Evolution of the Net Financial Position (Net Cash) pre-IFRS16 from 31 Dec 2022 to 30 September 2023



### **Financial stability**



Fiera Milano achieved an **excellent financial stability**, transforming the Covid-19 emergency into an opportunity to reorganize its financial structure





- Current Assets (Cash and cash equivalents, Current financial assets, Trade receivables, Suspended costs): increasing liquidity, increase in trade receivables
- Current liabilities (portion of short-term loans, Debt to Fondazione FM, Other financial liabilities, Portion of short-term lease liabilities, Trade payables, Advances, Provisions for risks and charges, Tax payables, Other current liabilities): increase mainly due to higher advances related to HOST
- Equity + Non-current liabilities (Shareholders' equity, Bank loans, Lease Liabilities, Personnel provisions, Provisions for risks and charges, Deferred tax liabilities): shareholders' equity increased due to the positive result for the 9 months, while non-current liabilities decreased due to loan repayments (Carige full repayment in