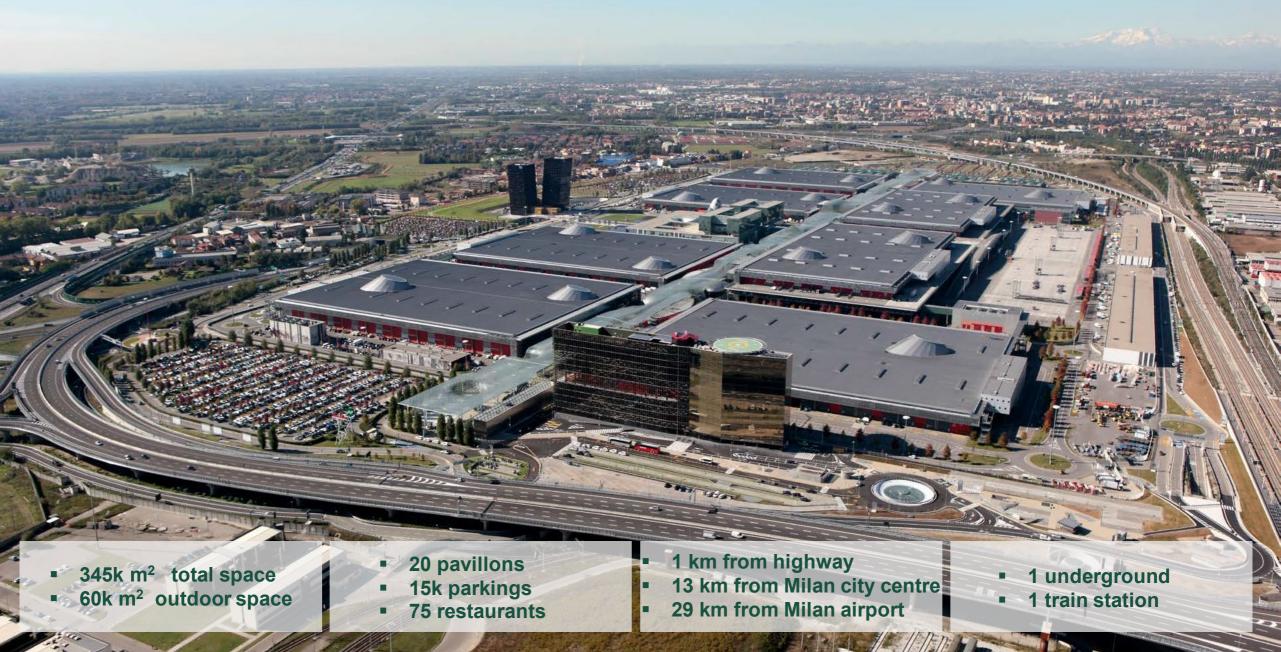

ties for businesses and individuals through our European Hub in Milan and a global network

Being a leading smart hybrid platform for innovative, sustainable and business-relevant events





- Managing directly owned events and hosted events at the Rho exhibition center (345k sqm, 6° largest trade venue in the world) and other exhibition venues
- 80 exhibitions in Italy and c. 30 abroad (Brasil, China, Singapore, South Africa)
- Congress activity (c. 160 per annum) mainly at the Allianz-MiCo venue, the largest and most modern conference centre in Europe (54k sqm, 21k people availability) and other meeting centers
- Providing traditional
   (stand-fitting, security, catering, accommodation, logistics) as well as digital services





### The 6th largest exhibition district in the world





### A rich calendar of events for 2023



Covering all the **strategic industries** representing the excellence of **Made in Italy** in the world (Food, Design, Tourism, Fashion, Machinery)

| JAN                                      | FEB                                                          | MAR                                   | APR