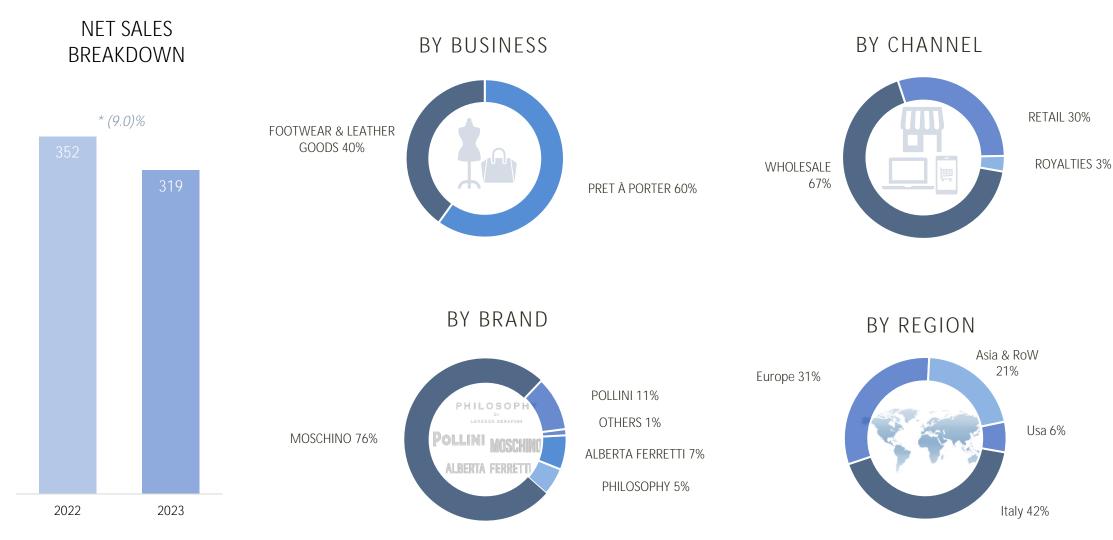

\*At constant exchange rates

**2022** 

**2023** 

|      | * (33.7)% |      |  |
|------|-----------|------|--|
| 14.9 |           | 9.9  |  |
| 2022 |           | 2023 |  |