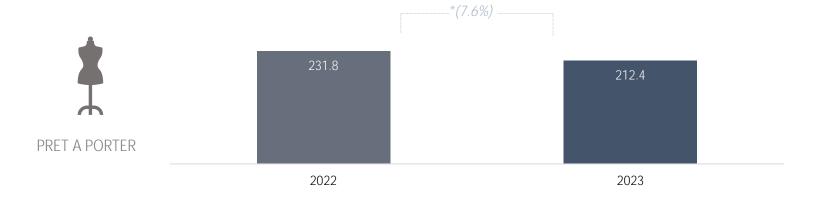

\*At constant exchange rates

**2022** 

**2023** 

|      | * (33.7)% |      |  |
|------|-----------|------|--|
| 14.9 |           | 9.9  |  |
| 2022 |           | 2023 |  |