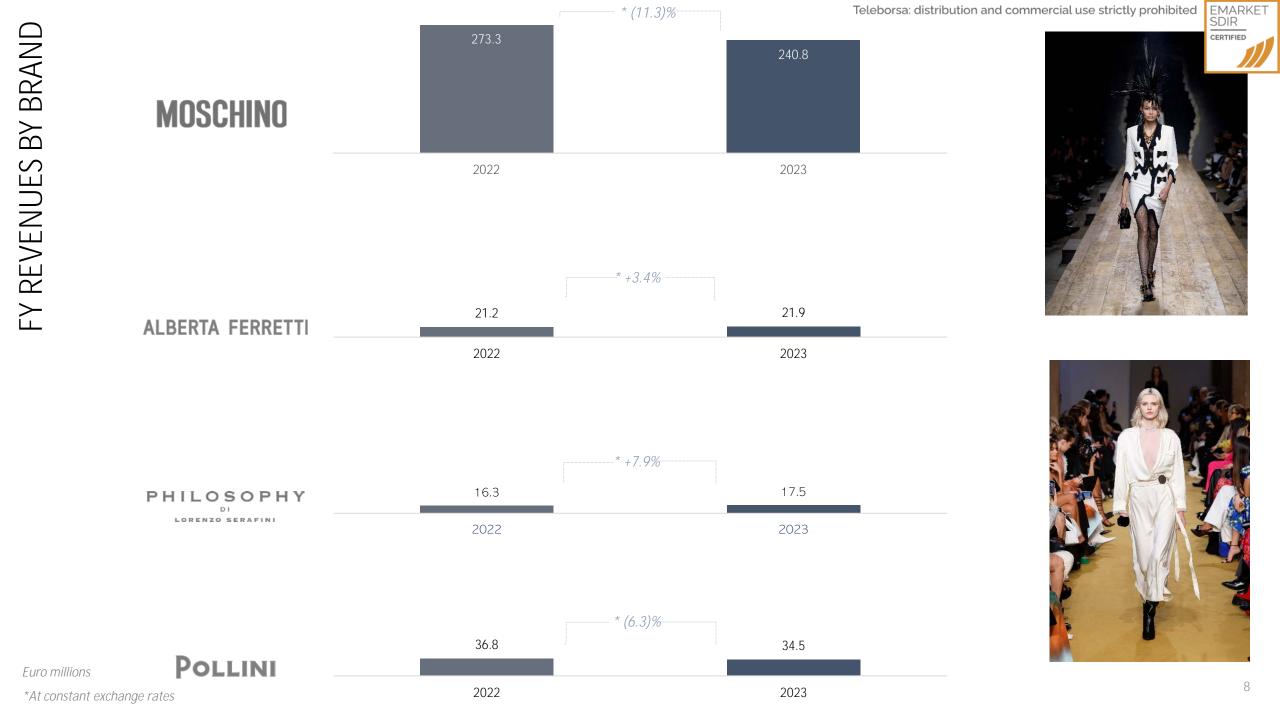

\*At constant exchange rates

**2022** 

**2023** 

|      | * (33.7)% |      |  |
|------|-----------|------|--|
| 14.9 |           | 9.9  |  |
| 2022 |           | 2023 |  |

## ALBERTA FERRETTI

POLLINI

\* (7.3)%

Teleborsa: distribution and d

cial use strictly prohibit