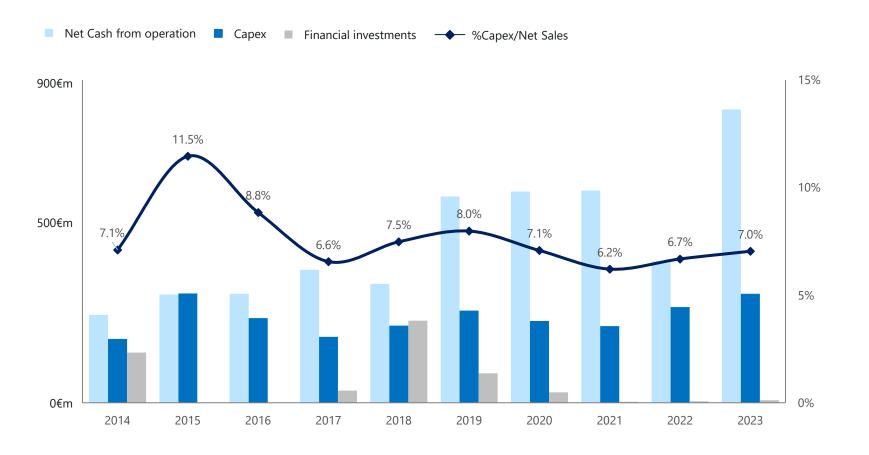

margin         14.7%         12.6%         13.4%         13.3%         13.0%         15.7%         17.3%         18.0%         15.7%           EBITDA         15.9         19.7         25.8         17.6         23.1         22.7         21.7         16.5         7.0           margin         9.7%         11.7%         14.7%         9.4%         11.7%         11.8%         11.3%         8.2%         3.1%           EBITDA         27.0         32.6         34.4         36.5         43.6         46.3         46.8         51.3         56.8           margin         20.2%         24.0%         25.2%         24.7%         26.5%         27.5%         29.4%         28.9%         28.2%           EBITDA         18.2         22.7 |



# SOUND CASH GENERATION AND VALUE CREATIVE CAPITAL ALLOCATION



### ~4.5 €billion

Cumulative Net Cash from Operation generated over 10 years

### ~2.4 €billion

Cumulative investments in industrial assets over the period

### ~7.6%

Average Capex/Sales ratio: track record of disciplined and selective investment decisions

### ~0.5 €hillion

Cumulative financial investments to enter in new market (Brazil, 2018) or to strengthened our position in existing markets





# STRONG BALANCE SHEET, PRESERVING INVESTMENT CAPACITY FOR GROWTH



### **Consistent deleveraging**

Achieved in 10 years, while continuing to create value

### **Net Cash position**

Since the end of 2021, further strengthened in 2023.
Strongest balance sheet in the industry

### **Investment grade metrics**

Remain among our commitments, preserving the capacity to create value for the