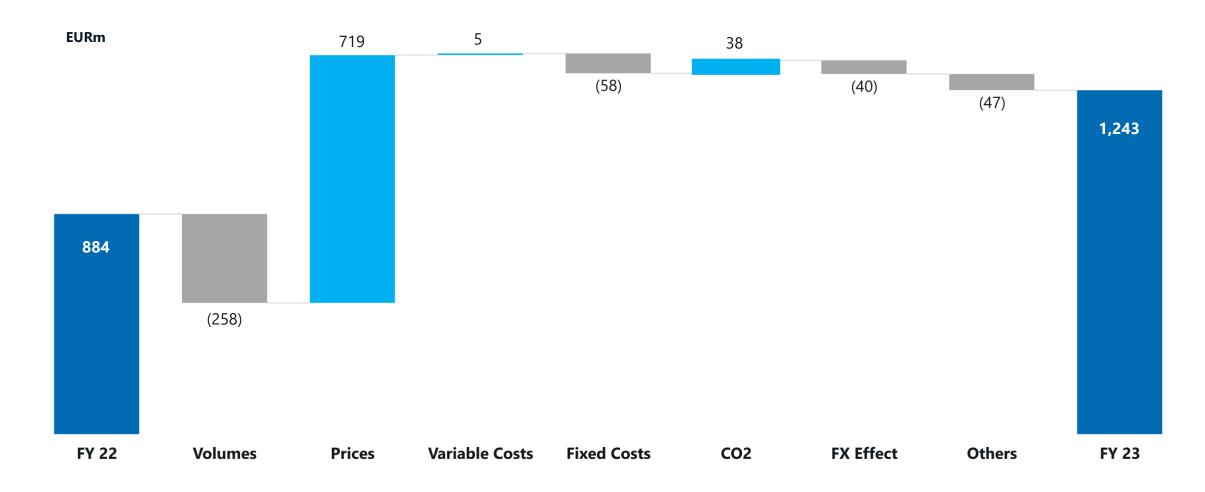

### **EBITDA**

CAGR (2014-2023):+ 12.7% Over proportional growth to Net Sales, with EBITDA which has more than doubled

### **EBITDA MARGIN**

+12 percentage points Leading performance, driven by cost efficiency and synergies

### **Margin protection**

Pass through of higher costs on selling prices