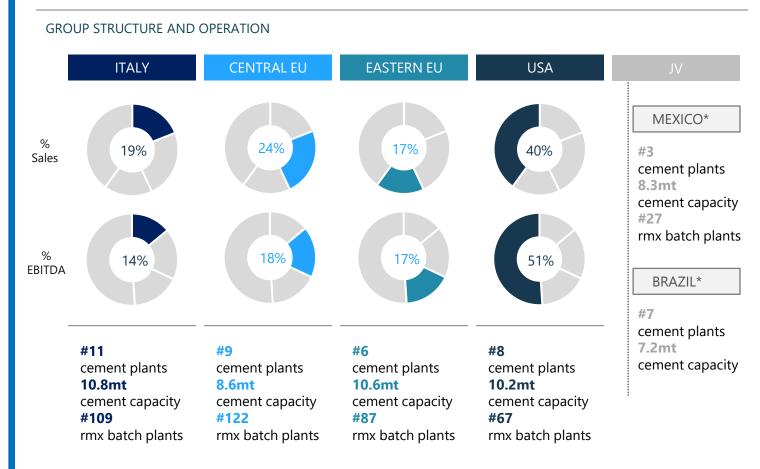

in



United States

### 2014

Acquisition of **Korkino** 



Russia

### 2018-2021

50% acquisition of **Cimento** 

### Nacional in 2018

Acquisition of CRH Brazilian assets



Brazil



### 1979

Acquisition of

### Alamo

Cement

United States

### 2001

Acquisition of a minority stake in **Dyckerhoff** 

### 1981

Acquisition of a minority stake in

Corporacion Moctezuma



### (34%)



2004

United States

### 2013

Dyckerhoff minority squeeze out

2017

Zillo

acquisition

( Italy

Controlling stake and full consolidation

### of **Dyckerhoff**



Central and Eastern Europe

Change of company name to **Buzzi Spa** 

2023

Agreement to sell assets in Ukraine and East Slovakia



New markets



**Existing markets** 





## **BUZZI TODAY**

### OPERATIONAL SUMMARY AND KEY NUMBERS











## **INVESTMENTS HIGHLIGHTS**



## INDUSTRY LEADING PERFORMANCE THROUGH THE CYCLE



### **Net Sales**

CAGR (2014-2023): +6.2% Solid growth fuelled by sound demand and significant price re-rating in recent years

### **EBITDA**

CAGR (2014-2023):+ 12.7% Over proportional growth to Net Sales, with EBITDA which has more than doubled

### **EBITDA MARGIN**

+12 percentage points Leading performance, driven by cost efficiency and synergies

### **Margin protection**

Pass through of higher costs on selling prices





## HISTORICAL EBITDA BY COUNTRY

|        | 2014                                                                                                                                               | 2015