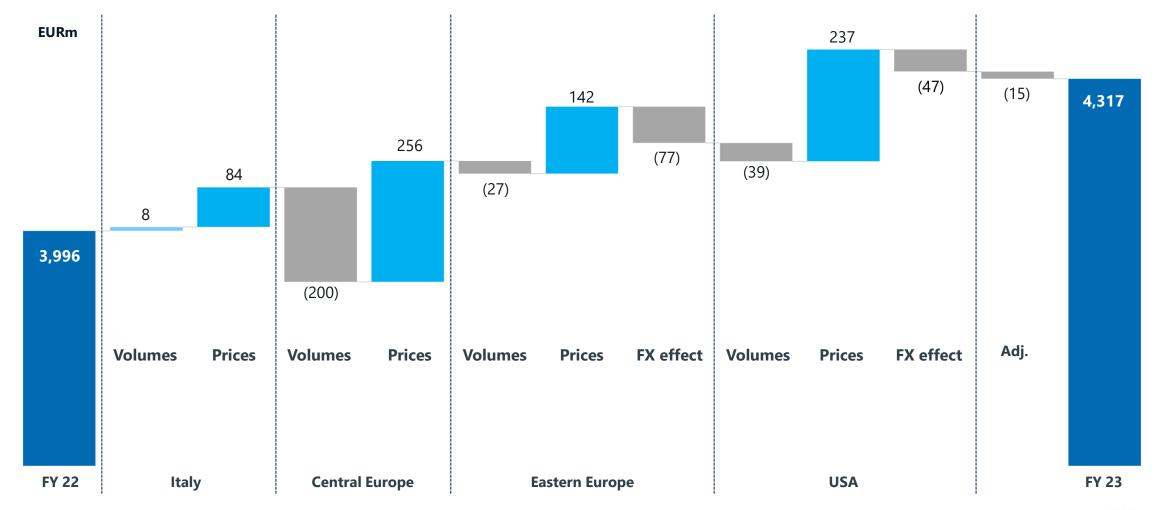

### **Net Sales**

CAGR (2014-2023): +6.2% Solid growth fuelled by sound demand and significant price re-rating in recent years