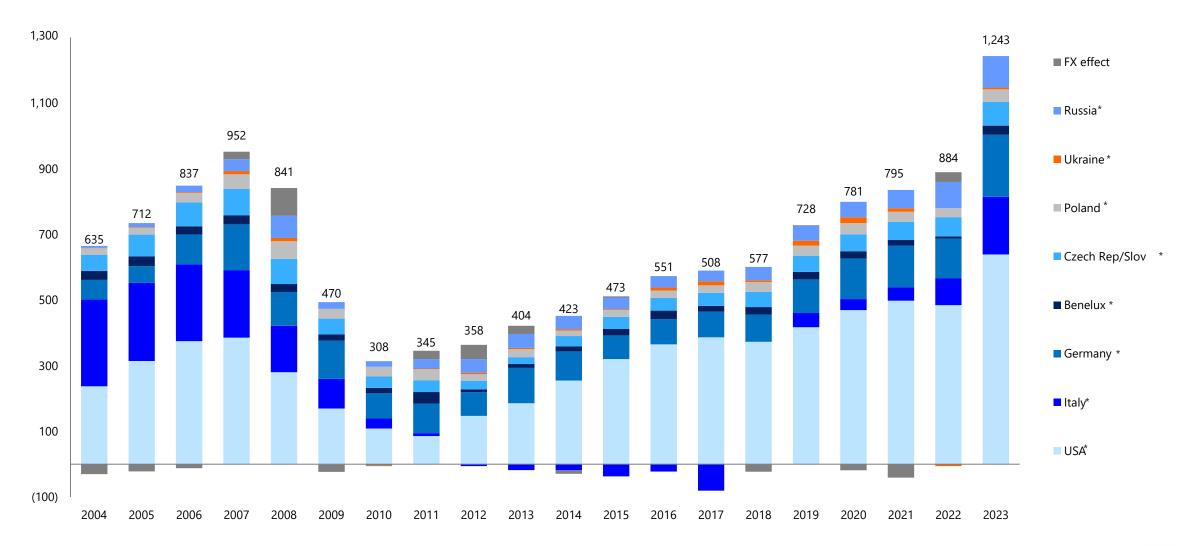

### **Net Sales**

CAGR (2014-2023): +6.2% Solid growth fuelled by sound demand and significant price re-rating in recent years