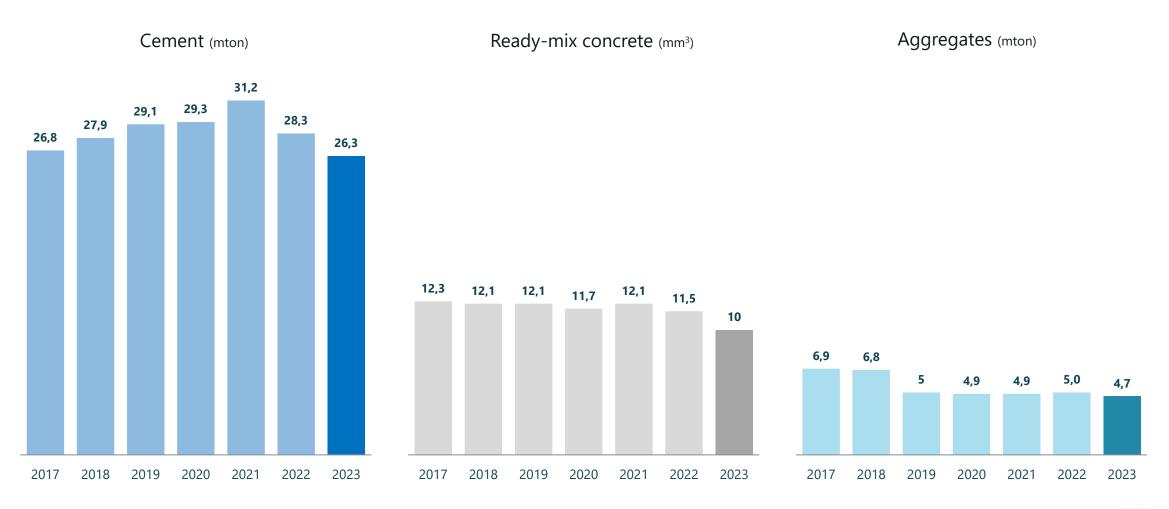

emissions (scope 1 net) below 500 kg per ton of cementitious material by 2030, meaning another 20% reduction vs 2021 level\*.

TCFD alignment SBTi validation

### **ROADMAP 2030 - 2050**

Realistic path to turn ambition into reality



## **EXPECTED CAPEX BY 2030**

**750** €m

Expected capex requirements for 2030 target

20-30%

CO<sub>2</sub> specific capex on total annual spending

 $\sim$  8%

Capex to net sales ratio over the period





## 2023 CO2 REDUCTION ON TRACK



CO2 emissions reduction in line with our roadmap.

Among main contributors:

- Reduced clinker ratio in Luxembourg (-410bps), Italy and US.
- Significant increase in thermal substitution in Italy (+640bps), Luxembourg (+850bps) and Czech Republic (+710bps).
- Targets confirmed





## **APPENDIX**



## **VOLUMES**





## PRICE INDEX BY COUNTRY







## **ENERGY COST**





Energy cost (€m)

Energy cost / Revenues\*





Power cost (€/ton)

Power cost / Revenues\* (%)

Fuel cost (€/ton)

Fuel cost / Revenues\* (%)

\*only cement





## LONG TERM EBITDA EVOLUTION BY REGION





## HISTORICAL CEMENT CONSUMPTION BY COUNTRY





## 2023 CEMENT CONSUMPTION VS PEAK







THIS REPORT CONTAINS COMMITMENTS AND FORWARD-LOOKING STATEMENTS BASED ON ASSUMPTIONS AND ESTIMATES. EVEN IF THE COMPANY BELIEVES THAT THEY ARE REALISTIC AND FORMULATED WITH PRUDENTIAL CRITERIA, FACTORS EXTERNAL TO ITS WILL COULD LIMIT THEIR CONSISTENCY (OR PRECISION, OR EXTENT), CAUSING EVEN SIGNIFICANT DEVIATIONS FROM EXPECTATIONS. THE COMPANY WILL UPDATE ITS COMMITMENTS AND FORWARD-LOOKING STATEMENTS ACCORDING TO THE ACTUAL PERFORMANC