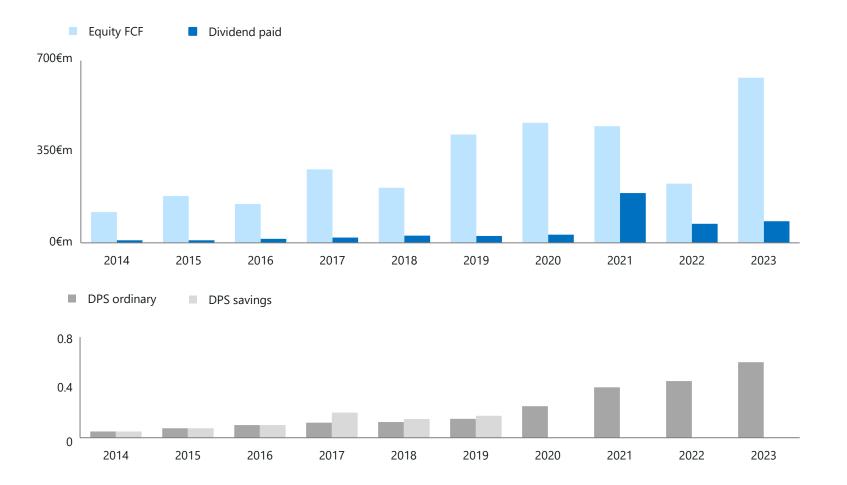

in industrial assets over the period

### ~7.6%

Average Capex/Sales ratio: track record of disciplined and selective investment decisions

### ~0.5 €hillion

Cumulative financial investments to enter in new market (Brazil, 2018) or to strengthened our position in existing markets





# STRONG BALANCE SHEET, PRESERVING INVESTMENT CAPACITY FOR GROWTH



### **Consistent deleveraging**

Achieved in 10 years, while continuing to create value

### **Net Cash position**

Since the end of 2021, further strengthened in 2023.
Strongest balance sheet in the industry

### **Investment grade metrics**

Remain among our commitments, preserving the capacity to create value for the company and shareholders, while financing the Net Zero transition





# SUSTAINABLE GROWTH IN SHAREHOLDERS REMUNERATION



### +21%

### **Equity FCF CAGR**

Thanks to strengthened operating results, selective CAPEX and reduced interests through deleveraging

### ~750 €million

Returned to shareholders since 2014

- ~500 € million as dividens
- ~250 € million ad buybacks

### **DPS** growth

Commitment to a sustainable growth in dividend policy



## DISCIPLINED AND BALANCED FINANCIAL APPROACH

### WITHIN THE COMPANY....

- Margins protection, through organic growth, adequate pricing and efficient cost management
- Selective decisions on Capex (~8% to Net Sales)
- Maintaining positive avg ROIC vs WACC spread
- Maintaining investment grade metrics (Net debt/EBITDA ratio of 1.5 x - 2.0 x)
- Focus on cash generation and allocating exceeding cash to M&A and shareholders

### ...AND EXTERNAL FUNDING

- Funding pl