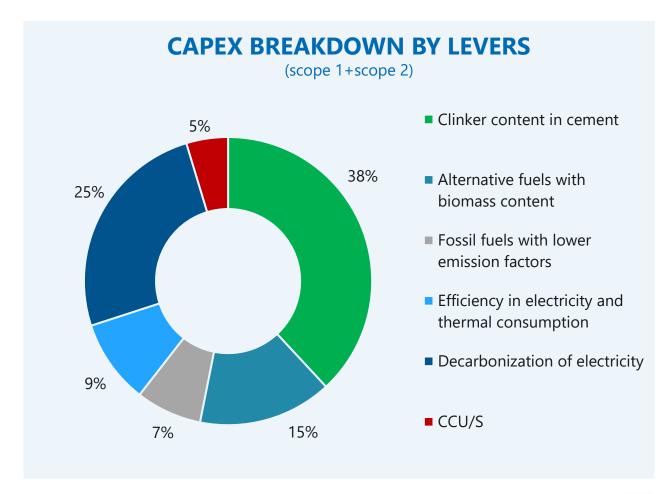

**Group recurring EBITDA expected to consolidate the 2023 level** 





## **OUR JOURNEY TO NET ZERO**



## **OUR JOURNEY TO NET ZERO**

### TRACK RECORD IN CO2 EMISSIONS REDUCTION AND AMBITIOUS TARGETS

Proven track record in CO<sub>2</sub> emissions reduction. Already reduced by ~20% CO2 emissions in 2021 vs 1990.

Targeting to achieve CO<sub>2</sub> emissions (scope 1 net) below 500 kg per ton of cementitious material by 2030, meaning another 20% reduction vs 2021 level\*.

TCFD alignment SBTi validation

### **ROADMAP 2030 - 2050**

Realistic path to turn ambition into reality



## **EXPECTED CAPEX BY 2030**

**750** €m

Expected capex requirements for 2030 target

20-30%

CO<sub>2</sub> specific capex on total annual spending

 $\sim$  8%

Capex to net sales ratio over the period





## 2023 CO2 REDUCTION ON TRACK



CO2 emissions reduction in line with our roadmap.

Among main contributors:

- Reduced clinker ratio in Luxembourg (-410bps), Italy and US.
- Significant increase in thermal substitution in Italy (+640bps), Luxembourg (+850bps) and Czech Republic (+710bps).
- Targets confirmed





## **APPENDIX**



## **VOLUMES**





## PRICE INDEX BY COUNTRY







## **ENERGY COST**





Energy cost (€m)

Energy cost / Revenues\*





Power cost (€/ton)

Power cost / Revenues\* (%)

Fuel cost (€/ton)

Fuel cost / Revenues\* (%)

\*only cement





## LONG TERM EBITDA EVOLUTION BY REGION





## HISTORICAL CEMENT CONSUMPTION BY COUNTRY





## 2023 CEMENT CONSUMPTION VS PEAK







THIS REPORT CONTAINS COMMITMENTS AND FORWARD-LOOKING STATEMENTS BASED ON ASSUMPTIONS