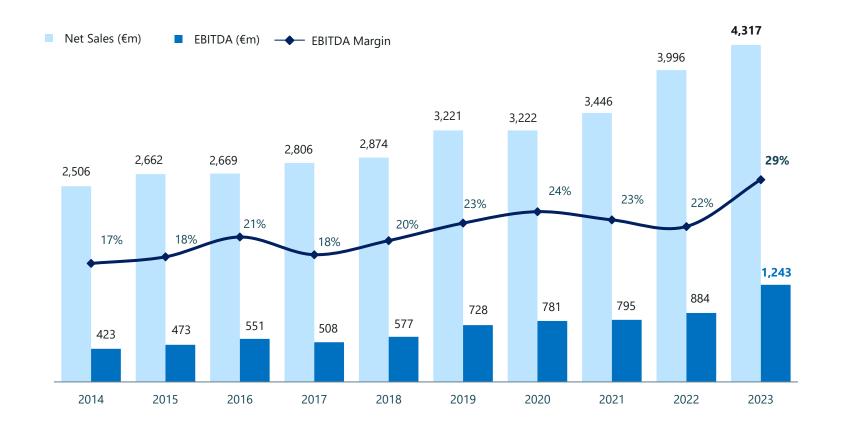

## INDUSTRY LEADING PERFORMANCE THROUGH THE CYCLE

### **Net Sales**

CAGR (2014-2023): +6.2% Solid growth fuelled by sound demand and significant price re-rating in recent years

### **EBITDA**

CAGR (2014-2023):+ 12.7% Over proportional growth to Net Sales, with EBITDA which has more than doubled

### **EBITDA MARGIN**

+12 percentage points Leading performance, driven by cost efficiency and synergies