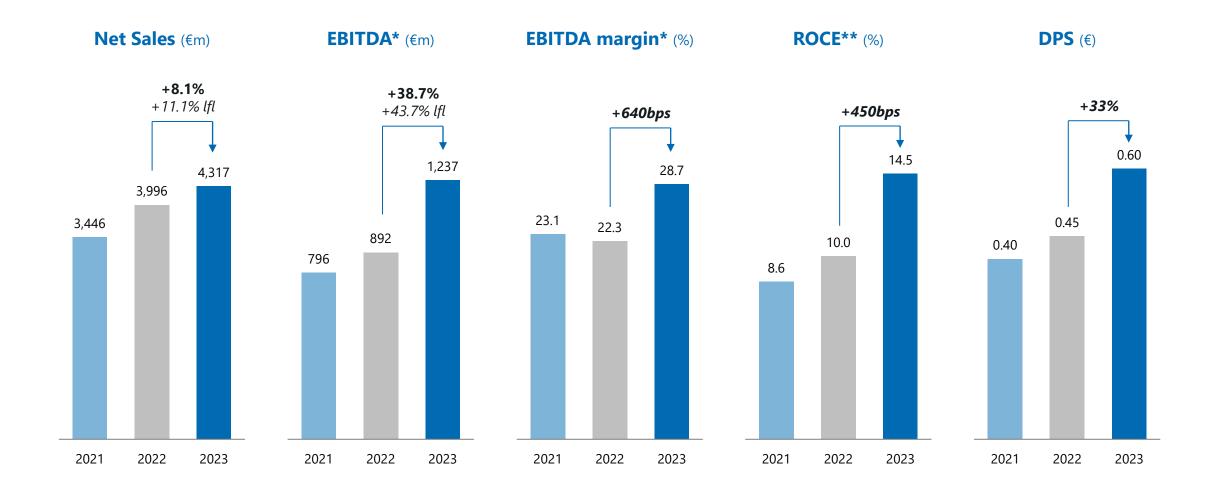

### **Net Sales**

CAGR (2014-2023): +6.2% Solid growth fuelled by sound demand and significant price re-rating in recent years

### **EBITDA**

CAGR (2014-2023):+ 12.7% Over proportional growth to Net Sales, with EBITDA which has more than doubled

### **EBITDA MARGIN**

+12 percentage points Leading performance, driven by cost efficiency and synergies