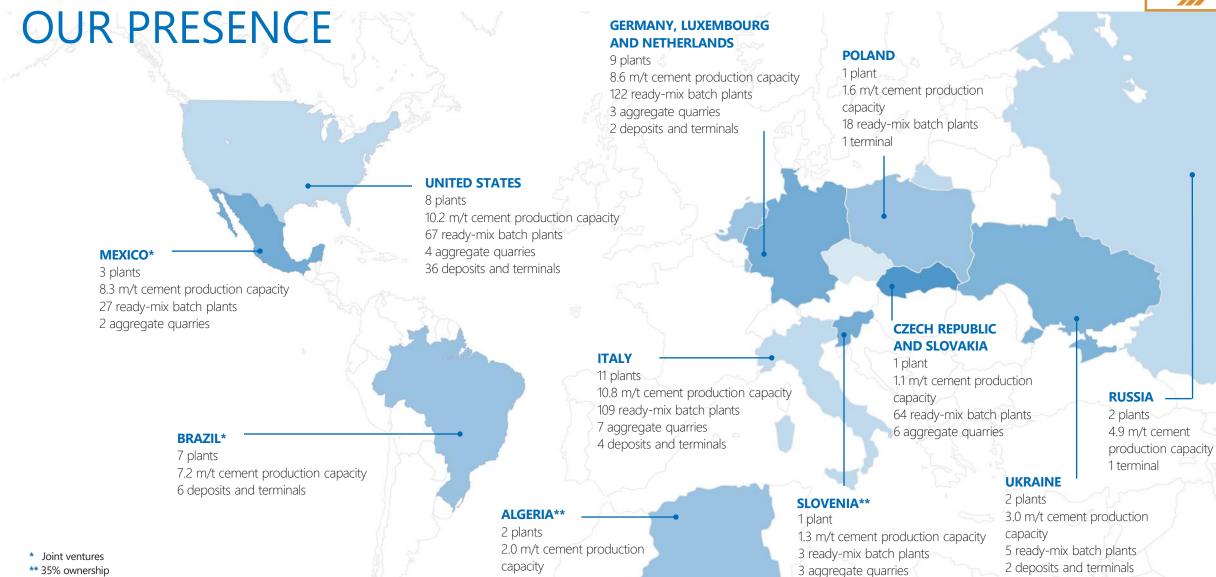

United States

### 2014

Acquisition of **Korkino** 



Russia

### 2018-2021

50% acquisition of **Cimento** 

### Nacional in 2018

Acquisition of CRH Brazilian assets



Brazil



### 1979

Acquisition of

### Alamo

Cement

United States

### 2001

Acquisition of a minority stake in **Dyckerhoff** 

### 1981

Acquisition of a minority stake in

Corporacion Moctezuma



### (34%)



2004

United States

### 2013

Dyckerhoff minority squeeze out

2017

Zillo

acquisition

( Italy

Controlling stake and full consolidation

### of **Dyckerhoff**



Central and Eastern Europe

Change of company name to **Buzzi Spa** 

2023

Agreement to sell assets in Ukraine and East Slovakia



New markets



**Existing markets** 





## **BUZZI TODAY**

### OPERATIONAL SUMMARY AND KEY NUMBERS











## **INVESTMENTS HIGHLIGHTS**



## INDUSTRY LEADING PERFORMANCE THROUGH THE CYCLE



### **Net Sales**

CAGR (2014-2023): +6.2% Solid growth fuelled by sound demand and significant price re-rating in recent years

### **EBITDA**

CAGR (2014-2023):+ 12.7% Over proportional growth to Net Sales, with EBITDA which has more than doubled

### **EBITDA MARGIN**

+12 percentage points Leading performance, driven by cost efficiency and synergies

### **Margin protection**

Pass through of higher costs on selling prices





## HISTORICAL EBITDA BY COUNTRY

|        | 2014                                                                                                                                               | 2015