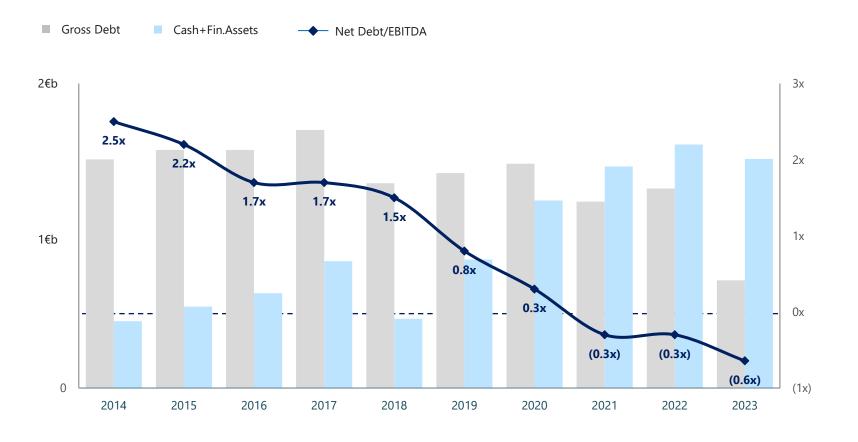

6.5         43.6         46.3         46.8         51.3         56.8           margin         20.2%         24.0%         25.2%         24.7%         26.5%         27.5%         29.4%         28.9%         28.2%           EBITDA         18.2         22.7 |



# SOUND CASH GENERATION AND VALUE CREATIVE CAPITAL ALLOCATION



### ~4.5 €billion

Cumulative Net Cash from Operation generated over 10 years

### ~2.4 €billion

Cumulative investments in industrial assets over the period

### ~7.6%

Average Capex/Sales ratio: track record of disciplined and selective investment decisions

### ~0.5 €hillion

Cumulative financial investments to enter in new market (Brazil, 2018) or to strengthened our position in existing markets





# STRONG BALANCE SHEET, PRESERVING INVESTMENT CAPACITY FOR GROWTH



### **Consistent deleveraging**

Achieved in 10 years, while continuing to create value

### **Net Cash position**

Since the end of 2021, further strengthened in 2023.
Strongest balance sheet in the industry

### **Investment grade metrics**

Remain among our commitments, preserving the capacity to create value for the company and shareholders, while financing the Net Zero transition





# SUSTAINABLE GROWTH IN SHAREHOLDERS REMUNERATION



### +21%

### **Equity FCF CAGR**

Thanks to strengthened operating results, selective CAPEX and reduced interests through deleveraging

### ~750 €million

Returned to shareholders since 2014

- ~500 € million as dividens
- ~250 € million ad buybacks

### **DPS** growth

Commitment to a sustainable growth in dividend policy



## DISCIPLINED AND BALA