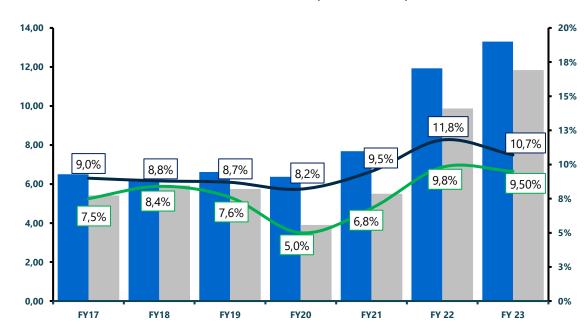

### **EBITDA**

CAGR (2014-2023):+ 12.7% Over proportional growth to Net Sales, with EBITDA which has more than doubled

### **EBITDA MARGIN**

+12 percentage points Leading performance, driven by cost efficiency and synergies