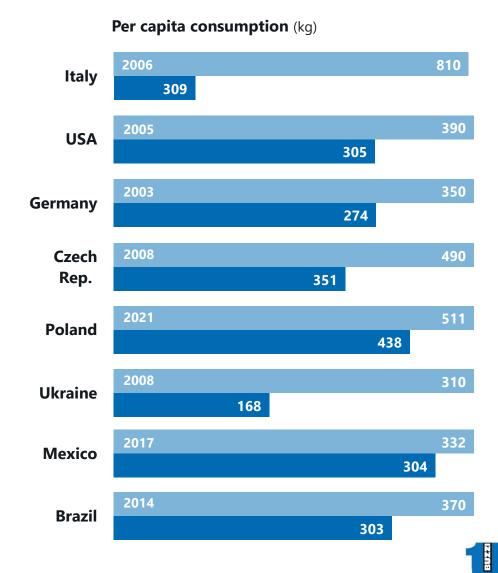

### WELL POSITIONED TO CATCH FUTURE OPPORTUNITIES

Well balanced portfolio with exposure to mature as well as emerging markets

Strong market position in USA and Eurozone, enabling us to capture the local opportunities

Relevant exposure to Mexico and Brazil, countries with attractive prospects in population growth and urbanization

Above 40 mt of cement capacity available and 400 concrete plants (incl. JVs)

Strategy focused on long term and sustainable growth