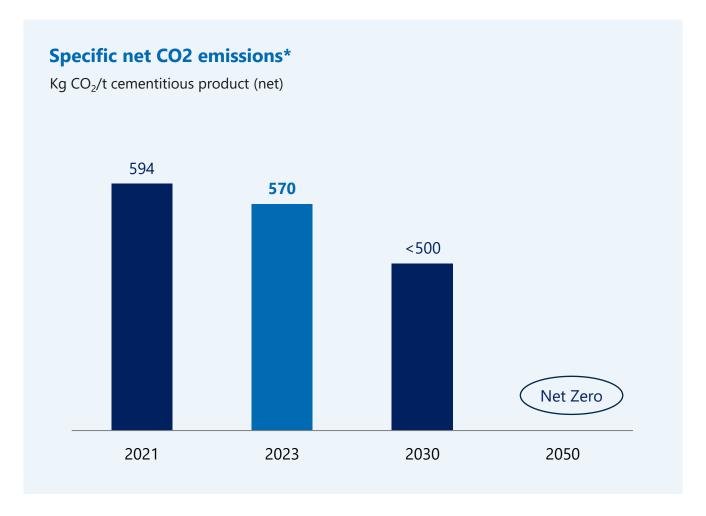

o consolidate the 2023 level** 





## **OUR JOURNEY TO NET ZERO**



## **OUR JOURNEY TO NET ZERO**

### TRACK RECORD IN CO2 EMISSIONS REDUCTION AND AMBITIOUS TARGETS

Proven track record in CO<sub>2</sub> emissions reduction. Already reduced by ~20% CO2 emissions in 2021 vs 1990.

Targeting to achieve CO<sub>2</sub> emissions (scope 1 net) below 500 kg per ton of cementitious material by 2030, meaning another 20% reduction vs 2021 level\*.

TCFD alignment SBTi validation

### **ROADMAP 2030 - 2050**

Realistic path to turn ambition into reality



## **EXPECTED CAPEX BY 2030**

**750** €m

Expected capex requirements for 2030 target

20-30%

CO<sub>2</sub> specific capex on total annual spending

 $\sim$  8%

Capex to net sales ratio over the period





## 2023 CO2 REDUCTION ON TRACK



CO2 emissions reduction in line with our roadmap.

Among main contributors:

- Reduced clinker ratio in Luxembourg (-410bps), Italy and US.
- Significant increase in thermal substitution in Italy (+640bps), Luxembourg (+850bps) and Czech Republic (+710bps).
- Targets confirmed





## **APPENDIX**



## **VOLUMES**





## PRICE INDEX BY COUNTRY







## **ENERGY COST**





Energy cost (€m)

Energy cost / Revenues\*





Power cost (€/ton)

Power cost / Revenues\* (%)

Fuel cost (€/ton)

Fuel cost / Revenues\* (%)

\*only cement





## LONG TERM EBITDA EVOLUTION BY REGION





## HISTORICAL CEMENT CONSUMPTION BY COUNTRY





## 2023 CEMENT CONSUMPTION VS PEAK







THIS REPORT CONTAINS COMMITMENTS AND FORWARD-LOOKING STATEMENTS BASED ON ASSUMPTIONS AND ESTIMATES. EVEN IF THE COMPANY