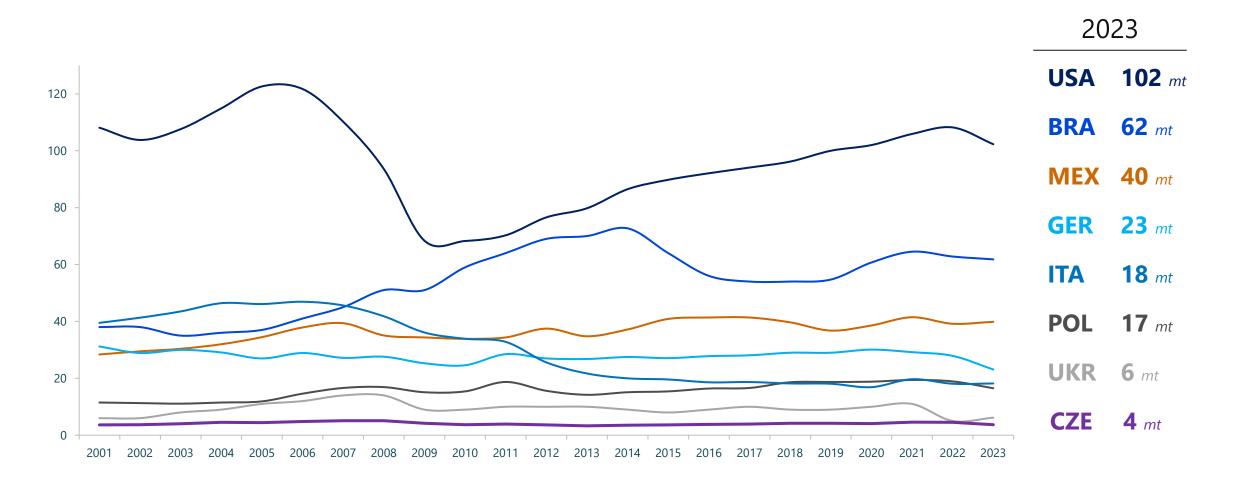

### WELL POSITIONED TO CATCH FUTURE OPPORTUNITIES

Well balanced portfolio with exposure to mature as well as emerging markets

Strong market position in USA and Eurozone, enabling us to capture the local opportunities

Relevant exposure to Mexico and Brazil, countries with attractive prospects in population growth and urbanization

Above 40 mt of cement capacity available and 400 concrete plants (incl. JVs)

Strategy focused on long term and sustainable growth