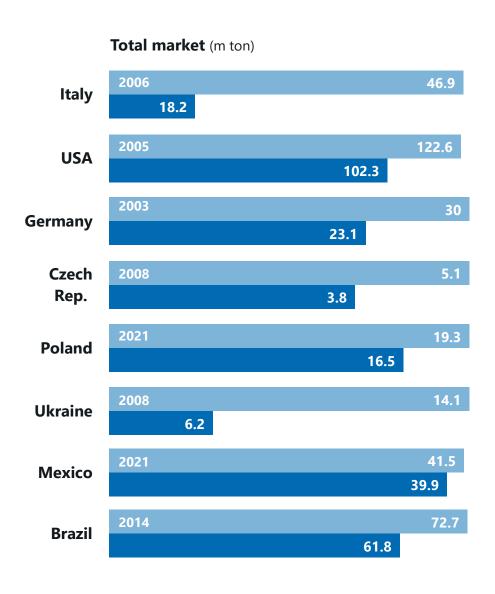

### WELL POSITIONED TO CATCH FUTURE OPPORTUNITIES

Well balanced portfolio with exposure to mature as well as emerging markets

Strong market position in USA and Eurozone, enabling us to capture the local opportunities

Relevant exposure to Mexico and Brazil, countries with attractive prospects in population growth and urbanization

Above 40 mt of cement capacity available and 400 concrete plants (incl. JVs)

Strategy focused on long term and sustainable growth