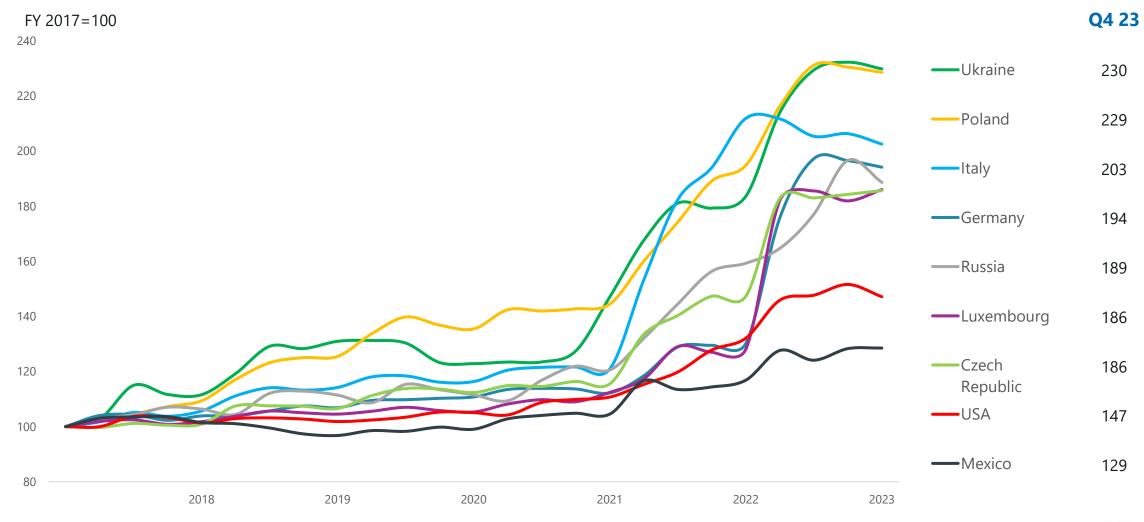

### **Net Sales**

CAGR (2014-2023): +6.2% Solid growth fuelled by sound demand and significant price re-rating in recent years

### **EBITDA**

CAGR (2014-2023):+ 12.7% Over proportional growth to Net Sales, with EBITDA which has more than doubled

### **EBITDA MARGIN**

+12 percentage points Leading performance, driven by cost efficiency and synergies

### **Margin protection**

Pass through of higher costs on selling prices