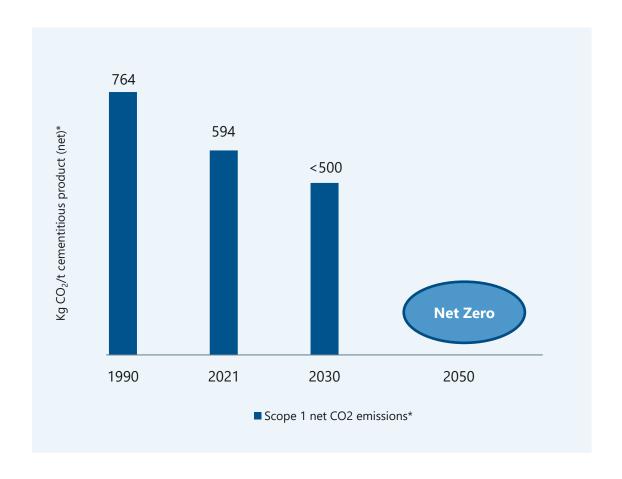

using and loosening of interest rates



Energy cost are expected to remain at high levels, despite some easiness in the fuel component



Full commitment to the price over cost evolution in all the markets



**Group recurring EBITDA expected to consolidate the 2023 level** 





## **OUR JOURNEY TO NET ZERO**



## **OUR JOURNEY TO NET ZERO**

### TRACK RECORD IN CO2 EMISSIONS REDUCTION AND AMBITIOUS TARGETS

Proven track record in CO<sub>2</sub> emissions reduction. Already reduced by ~20% CO2 emissions in 2021 vs 1990.

Targeting to achieve CO<sub>2</sub> emissions (scope 1 net) below 500 kg per ton of cementitious material by 2030, meaning another 20% reduction vs 2021 level\*.

TCFD alignment SBTi validation

### **ROADMAP 2030 - 2050**

Realistic path to turn ambition into reality



## **EXPECTED CAPEX BY 2030**

**750** €m

Expected capex requirements for 2030 target

20-30%

CO<sub>2</sub> specific capex on total annual spending

 $\sim$  8%

Capex to net sales ratio over the period





## 2023 CO2 REDUCTION ON TRACK



CO2 emissions reduction in line with our roadmap.

Among main contributors:

- Reduced clinker ratio in Luxembourg (-410bps), Italy and US.
- Significant increase in thermal substitution in Italy (+640bps), Luxembourg (+850bps) and Czech Republic (+710bps).
- Targets confirmed





## **APPENDIX**



## **VOLUMES**





## PRICE INDEX BY COUNTRY







## **ENERGY COST**





Energy cost (€m)

Energy cost / Revenues\*





Power cost (€/ton)

Power cost / Revenues\* (%)

Fuel cost (€/ton)

Fuel cost / Revenues\* (%)

\*only cement





## LONG TER