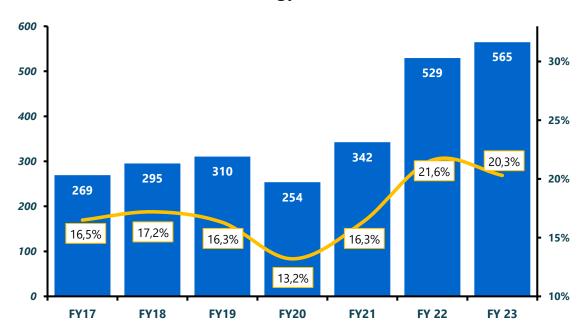

### **Net Sales**

CAGR (2014-2023): +6.2% Solid growth fuelled by sound demand and significant price re-rating in recent years

### **EBITDA**

CAGR (2014-2023):+ 12.7% Over proportional growth to Net Sales, with EBITDA which has more than doubled

### **EBITDA MARGIN**

+12 percentage points Leading performance, driven by cost efficiency and synergies