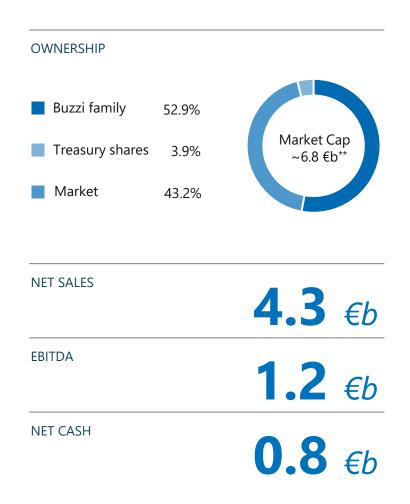

es in



United States

### 2014

Acquisition of **Korkino** 



Russia

### 2018-2021

50% acquisition of **Cimento** 

### Nacional in 2018

Acquisition of CRH Brazilian assets



Brazil



### 1979

Acquisition of

### Alamo

Cement

United States

### 2001

Acquisition of a minority stake in **Dyckerhoff** 

### 1981

Acquisition of a minority stake in

Corporacion Moctezuma



### (34%)



2004

United States

### 2013

Dyckerhoff minority squeeze out

2017

Zillo

acquisition

( Italy

Controlling stake and full consolidation

### of **Dyckerhoff**



Central and Eastern Europe

Change of company name to **Buzzi Spa** 

2023

Agreement to sell assets in Ukraine and East Slovakia



New markets



**Existing markets** 





## **BUZZI TODAY**

### OPERATIONAL SUMMARY AND KEY NUMBERS











## **INVESTMENTS HIGHLIGHTS**



## INDUSTRY LEADING PERFORMANCE THROUGH THE CYCLE



### **Net Sales**

CAGR (2014-2023): +6.2% Solid growth fuelled by sound demand and significant price re-rating in recent years

### **EBITDA**

CAGR (2014-2023):+ 12.7% Over proportional growth to Net Sales, with EBITDA which has more than doubled

### **EBITDA MARGIN**

+12 percentage points Leading performance, driven by cost efficiency and synergies

### **Margin protection**

Pass through of higher costs on selling prices





## HISTORICAL EBITDA BY COUNTRY

|        | 2014                                                                                                                                               | 2015