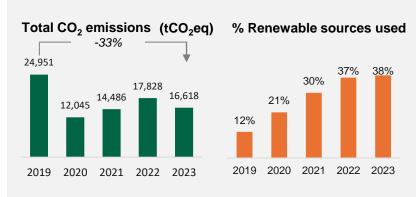

#### % Carpet used sent to recovery n. 5 carbon neutral events

- -9% reduction in waste per sqm from 2019 to 2023
- Photovoltaic plant of 17 MWp
- 35% hybrid car fleet
- Finalist at **the UFI¹** Award in the category «Best engagement programme for stakeholders» and «Successful examples of operational measures to reduce the carbon footprint of trade fairs and events»