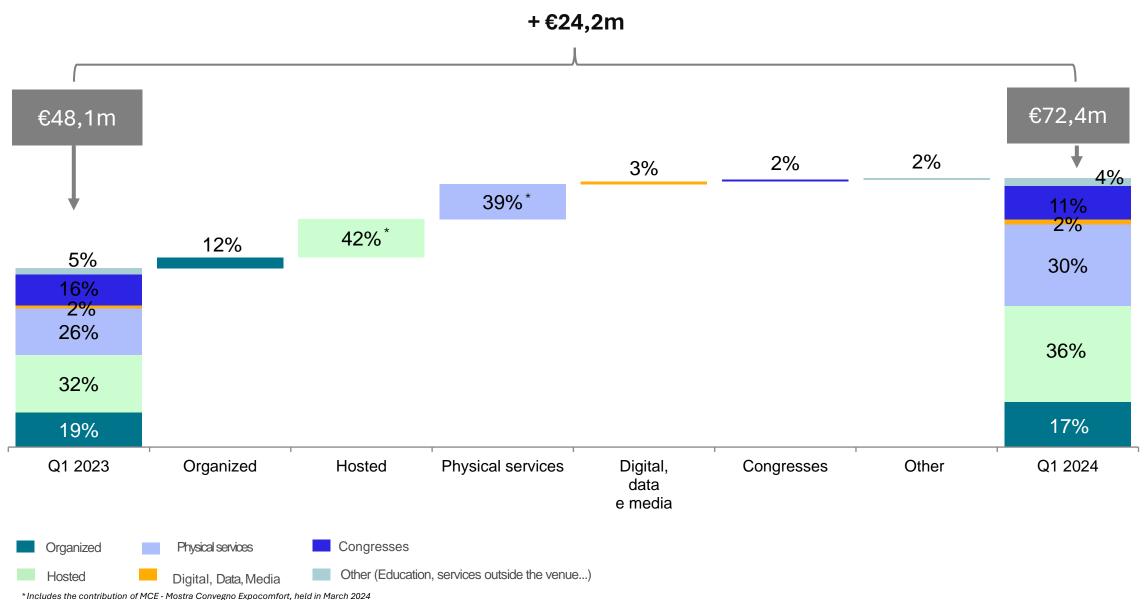

### **REVENUE GROWTH CONTRIBUTION - BUSINESS LINE VIEW**

- Revenues: from Euro 48.1m in Q1 2023 to Euro 72.4m in Q1 2024, an improvement of Euro 24.2m (grov +50.4% compared to Q1 2023)
  - positive calendar effect characterized by the presence of the biennial Mostra Convegno Expocomfort (86k net square meters)
  - good general performance of annual events in terms of larger exhibition areas:
    - Annual organized in Italy: +14k sqm; mainly for the first edition of Quick & More (+7.5k sqm); Milano Home (+3.7k sqm) and PTE (+1.8k sqm)
    - Annual hosted in Italy: +15k sqm: mainly for MIDO (+7.9K sqm) and Milano Unica (+6.7 sqm)
    - Biennial hosted in Italy: +86k sqm for Mostra Convegno Expocomfort
    - Abroad: +250 sqm for Cape Town Art Fair
  - the sale of services (physical and digital) is growing: net of the calendar effect related to the presence of the biennial Mostra Convegno Expocomfort, services are growing by +31% compared to Q1 2023
  - growing congress activity (+6.1% vs Q1 2023), mainly for the Zurich convention and for the international conferences Oracle and EBCC European Breast Cancer Conference; although Q1 2024 is compared with Q1 2023 in which there was the medical-scientific congress EAU European Association of Urology
- **EBITDA:** from Euro 8.9m to Euro 25.7m, a positive change of Euro 16.8m:
  - better performance of the events held during the year (favorable revenue trend)
  - lower energy costs linked to a stabilization trend of the PUN (National Single Price)
  - **increase in personnel costs** corresponding to the ongoing new hiring program, in execution of the 2024-2027 Strategic Plan
  - positive contribution of the joint venture with Deutsche MESSE AG mainly relating to the representative business
- **Financial management**: improvement mainly resulting from the higher income relating to the use of liquidity
- The **net result for the period from continuing operations** amounted to Euro 7.6m (up by Euro 15.7m compared to Euro (8.1)m in Q1 2023), while the **net result for the period from discontinued operations** amounted to zero (Euro 16.5m in Q1 2023 relating to the TUTTOFOOD transaction). The **net result** presented a profit of Euro 7.6m compared to a profit of Euro 8.4m in Q1 2023