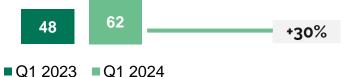

# FIERA MILANO Q1 2024 SQM GROWTH CHAMPIONS SELECTED ITALIAN EXHIBITIONS

#### HOSTED

ALL

Hosted

- Revenues: from Euro 48.1m in Q1 2023 to Euro 72.4m in Q1 2024, an improvement of Euro 24.2m (grov +50.4% compared to Q1 2023)
  - positive calendar effect characterized by the presence of the biennial Mostra Convegno Expocomfort (86k net square meters)
  - good general performance of annual events in terms of larger exhibition areas:
    - Annual organized in Italy: +14k sqm; mainly for the first edition of Quick & More (+7.5k sqm); Milano Home (+3.7k sqm) and PTE (+1.8k sqm)
    - Annual hosted in Italy: +15k sqm: mainly for MIDO (+7.9K sqm) and Milano Unica (+6.7 sqm)
    - Biennial hosted in Italy: +86k sqm for Mostra Convegno Expocomfort
    - Abroad: +250 sqm for Cape Town Art Fair
  - the sale of services (physical and digital) is growing: net of the calendar effect related to the presence of the biennial Mostra Convegno Expocomfort, services are growing by +31% compared to Q1 2023
  - growing congress activity (+6.1% vs Q1 2023), mainly for the Zurich convention and for the international conferences Oracle and EBCC European Breast Cancer Conference; although Q1 2024 is compared with Q1 2023 in which there was the medical-scientific congress EAU European Association of Urology
- **EBITDA:** from Euro 8.9m to Euro 25.7m, a positive change of Euro 16.8m:
  - better performance of the events held during the year (favorable revenue trend)
  - lower energy costs linked to a stabilization trend of the PUN (National Single Price)
  - **increase in personnel costs** corresponding to the ongoing new hiring program, in execution of the 2024-2027 Strategic Plan
  - positive contribution of the joint venture with Deutsche MESSE AG mainly relating to the representative business
- **Financial management**: improvement mainly resulting from the higher income relating to the use of liquidity
- The **net result for the period from continuing operations** amounted to Euro 7.6m (up by Euro 15.7m compared to Euro (8.1)m in Q1 2023), while the **net result for the period from discontinued operations** amounted to zero (Euro 16.5m in Q1 2023 relating to the TUTTOFOOD transaction). The **net result** presented a profit of Euro 7.6m compared to a profit of Euro 8.4m in Q1 2023