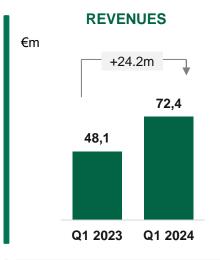

| N.M. = not | meaningfu |
|------------|-----------|
|------------|-----------|

|           | Fiera Milano<br>Consolidated | Q1 2023 | Q1 2024 | Δ (€) |
|-----------|------------------------------|---------|---------|-------|
| Reveni    | ues (€m) (net of Elisions)   | 48,1    | 72,4    | +24,2 |
| EBITD     | A (€m)                       | 8,9     | 25,7    | +16,8 |
| EBITD     | A Margin %                   | 18,4%   | 35,5%   |       |
| N. Exh    | ibitions                     | 14      | 16      |       |
| o/w direc | ctly organized               | 6       | 6       |       |
| o/w host  | ed                           | 8       | 10      |       |
| Square    | meters consolidated          |         |         |       |
| (A+B+0    | C)                           | 256.880 | 361.370 |       |

#### At consolidated level:

- REVENUE GROWTH OF + 50%
- SIGNIFICATIVE EBITDA GROWTH
- IMPROVED EBITDA MARGIN, REACHING 35,5% IN Q1 2024

- Revenues: from Euro 48.1m in Q1 2023 to Euro 72.4m in Q1 2024, an improvement of Euro 24.2m (grov +50.4% compared to Q1 2023)
  - positive calendar effect characterized by the presence of the biennial Mostra Convegno Expocomfort (86k net square meters)
  - good general performance of annual events in terms of larger exhibition areas:
    - Annual organized in Italy: +14k sqm; mainly for the first edition of Quick & More (+7.5k sqm); Milano Home (+3.7k sqm) and PTE (+1.8k sqm)
    - Annual hosted in Italy: +15k sqm: mainly for MIDO (+7.9K sqm) and Milano Unica (+6.7 sqm)
    - Biennial hosted in Italy: +86k sqm for Mostra Convegno Expocomfort
    - Abroad: +250 sqm for Cape Town Art Fair
  - the sale of services (physical and digital) is growing: net of the calendar effect related to the presence of the biennial Mostra Convegno Expocomfort, services are growing by +31% compared to Q1 2023
  - growing congress activity (+6.1% vs Q1 2023), mainly for the Zurich convention and for the international conferences Oracle and EBCC European Breast Cancer Conference; although Q1 2024 is compared with Q1 2023 in which there was the medical-scientific congress EAU European Association of Urology
- **EBITDA:** from Euro 8.9m to Euro 25.7m, a positive change of Euro 16.8m:
  - better performance of the events held during the year (favorable revenue trend)
  - lower energy costs linked to a stabilization trend of the PUN (National Single Price)
  - **increase in personnel costs** corresponding to the ongoing new hiring program, in execution of the 2024-2027 Strategic Plan
  - positive contribution of the joint venture with Deutsche MESSE AG mainly relating to the representative business
- **Financial management**: improvement mainly resulting from the higher income relating to the use of liquidity
- The **net result for the period from continuing operations** amounted to Euro 7.6m (up by Euro 15.7m compared to Euro (8.1)m in Q1 2023), while the **net result for the period from discontinued operations** amounted to zero (Euro 16.5m in Q1 2023 relating to the TUTTOFOOD transaction). The **net result** presented a profit of Euro 7.6m compared to a profit of Euro 8.4m in Q1 2023