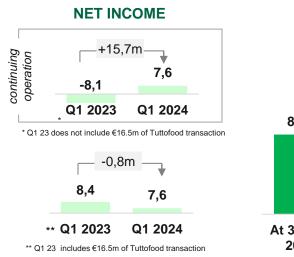

#### **INCOME STATEMENT**

|   | Consolidated Income Statement (€m)                             | Q1<br>2022 | Q1<br>2023 | Q1<br>2024 | Δ (€)<br>Q1 24/23 |
|---|----------------------------------------------------------------|------------|------------|------------|-------------------|
| 1 | Revenues                                                       | 23.5       | 48.1       | 72.4       | +24.2             |
|   | Cost of materials                                              | 0.5        | 0.7        | 0.7        | +0.0              |
|   | Cost of services                                               | 14.0       | 26.0       | 32.9       | +6.9              |
|   | Costs for use of third-party assets                            | 0.2        | 0.3        | 0.2        | +0.0              |
|   | Personnel expenses                                             | 10.8       | 11.3       | 12.2       | +0.9              |
|   | Other operating expenses                                       | 0.5        | 0.8        | 1.1        | +0.2              |
|   | Total operating costs                                          | 25.9       | 39.0       | 47.0       | +8.0              |
|   | Other income                                                   | 0.7        | 0.7        | 8.0        | +0.1              |
|   | Results of equity-accounted companies                          | (0.7)      | (0.9)      | (0.4)      | +0.6              |
|   | Allowance for doubtful accounts and other provisions           | (0.1)      | 0.0        | 0.1        | +0.1              |
| 2 | EBITDA                                                         | (2.4)      | 8.9        | 25.7       | +16.8             |
|   | Depreciation and amortisation                                  | 11.8       | 13.1       | 12.9       | -0.1              |
|   | Adjustments to asset values                                    | 0.0        | 0.0        | 0.0        | +0.0              |
|   | EBIT                                                           | (14.2)     | (4.2)      | 12.8       | +17.0             |
| 3 | Financial income/(expenses)                                    | (3.1)      | (2.7)      | (1.8)      | +1.0              |
|   | Valuation of financial assets                                  | -          | -          | -          | -                 |
|   | Profit/(loss) before income tax                                | (17.3)     | (6.9)      | 11.0       | +17.9             |
|   | Income tax                                                     | (4.4)      | 1.1        | 3.4        | +2.3              |
|   | Profit/(loss) from continuing operations                       | (13.0)     | (8.1)      | 7.6        | +15.7             |
|   | Profit/(loss) from discontinued operations                     | 0.0        | 16.5       | 0.0        | -16.5             |
|   | Profit/(loss)                                                  | (13.0)     | 8.4        | 7.6        | -0.8              |
|   | o/w attributable to the shareholders of the controlling entity | (12.9)     | 8.5        | 7.7        | -0.8              |
|   | o/w attributable to non-controlling interests                  | (0.1)      | (0.1)      | (0.1)      | -                 |
|   |                                                                |            |            |            |                   |

- Revenues: from Euro 48.1m in Q1 2023 to Euro 72.4m in Q1 2024, an improvement of Euro 24.2m (grov +50.4% compared to Q1 2023)
  - positive calendar effect characterized by the presence of the biennial Mostra Convegno Expocomfort (86k net square meters)
  - good general performance of annual events in terms of larger exhibition areas:
    - Annual organized in Italy: +14k sqm; mainly for the first edition of Quick & More (+7.5k sqm); Milano Home (+3.7k sqm) and PTE (+1.8k sqm)
    - Annual hosted in Italy: +15k sqm: mainly for MIDO (+7.9K sqm) and Milano Unica (+6.7 sqm)
    - Biennial hosted in Italy: +86k sqm for Mostra Convegno Expocomfort
    - Abroad: +250 sqm for Cape Town Art Fair
  - the sale of services (physical and digital) is growing: net of the calendar effect related to the presence of the biennial Mostra Convegno Expocomfort, services are growing by +31% compared to Q1 2023
  - growing congress activity (+6.1% vs Q1 2023), mainly for the Zurich convention and for the international conferences Oracle and EBCC European Breast Cancer Conference; although Q1 2024 is compared with Q1 2023 in which there was the medical-scientific congress EAU European Association of Urology
- **EBITDA:** from Euro 8.9m to Euro 25.7m, a positive change of Euro 16.8m:
  - better performance of the events held during the year (favorable revenue trend)
  - lower energy costs linked to a stabilization trend of the PUN (National Single Price)
  - **increase in personnel costs** corresponding to the ongoing new hiring program, in execution of the 2024-2027 Strategic Plan
  - positive contribution of the joint venture with Deutsche MESSE AG mainly relating to the representative business
- **Financial management**: improvement mainly resulting from the higher income relating to the use of liquidity
- The **net result for the period from continuing operations** amounted to Euro 7.6m (up by Euro 15.7m compared to Euro (8.1)m in Q1 2023), while the **net result for the period from discontinued operations** amounted to zero (Euro 16.5m in Q1 2023 relating to the TUTTOFOOD transaction). The **net result** presented a profit of Euro 7.6m compared to a profit of Euro 8.4m in Q1 2023