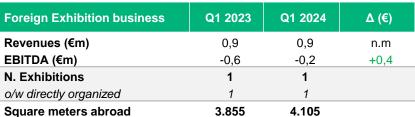

- Revenues of €0,9m in Q1 2024 (in line with Q1 2023), primarily related to the ICTAF 2024 contemporary art show organized by the South African subsidiary
- No exhibitions scheduled in Brasil and China in Q1 2024 led to a negative EBITDA, despite the positive EBITDA contribution from the joint venture with Deutsche MESSE AG, primarily through the "representative business", involving the promotion of Chinese collectives at events in Germany and Italy