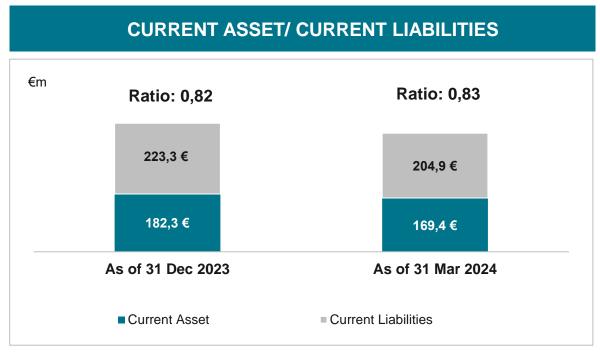

#### **BALANCE SHEET**

| Balance Sheet (€m)                                                 | As of<br>31 Dec<br>2023 | As of<br>31 Mar<br>2024 | Δ<br>31 Mar 2024/<br>31 Dec 2023 |
|--------------------------------------------------------------------|-------------------------|-------------------------|----------------------------------|
| Goodwill                                                           | 95.0                    | 95.0                    | 0.0                              |
| Intangible assets with a finite useful life                        | 12.2                    | 11.1                    | -1.1                             |
| Right-of-use assets                                                | 362.0                   | 352.9                   | -9.1                             |
| Tangible fixed assets                                              | 11.5                    | 11.2                    | -0.2                             |
| Other non-current financial assets                                 | 1.1                     | 0.9                     | -0.2                             |
| Other non-current assets                                           | 90.4                    | 87.4                    | -3.0                             |
| A Non-current assets                                               | 572.2                   | 558.5                   | -13.7                            |
| Inventory and contracts in progress                                | 2.3                     | 3.0                     | 0.7                              |
| Trade and other receivables                                        | 40.6                    | 36.8                    | -3.8                             |
| Other current activities                                           | 0.0                     | 0.0                     | 0.0                              |
| B Current assets                                                   | 42.8                    | 39.8                    | -3.0                             |
| Trade payables                                                     | 65.3                    | 49.0                    | -16.3                            |
| Payments received on account                                       | 39.8                    | 53.6                    | 13.8                             |
| Tax liabilities                                                    | 2.9                     | 2.2                     | -0.7                             |
| Provisions for risks and charges and other current liabilities     | 33.0                    | 29.8                    | -3.3                             |
| C Current liabilities                                              | 141.0                   | 134.5                   | -6.5                             |
| D Net working capital (B - C)                                      | (98.2)                  | (94.7)                  | 3.5                              |
| E Gross capital employed (A + D)                                   | 474.0                   | 463.8                   | -10.2                            |
| Employee benefit provisions                                        | 7.5                     | 7.4                     | -0.1                             |
| Provisions for risks and charges and other non-current liabilities | 3.8                     | 3.9                     | 0.1                              |
| F Non-current liabilities                                          | 11.2                    | 11.3                    | 0.1                              |
| G NET CAPITAL EMPLOYED cont. operations (E - F)                    | 462.8                   | 452.5                   | -10.3                            |
| H NET CAPITAL EMPLOYED assets held for sale                        | 0.0                     | 0.0                     | 0.0                              |
| TOTAL NET CAPITAL EMPLOYED (G + H) covered by:                     | 463.0                   | 452.5                   | -10.3                            |
| Equity attributable to the Group                                   | 147.9                   | 155.6                   | 7.7                              |
| Equity attributable to non-controlling interests                   | 0.5                     | 0.5                     | -0.1                             |
| I Total equity                                                     | 148.4                   | 156.0                   | 7.6                              |
| Cash & cash equivalents                                            | (99.8)                  | (106.7)                 | -6.8                             |
| Current financial (assets)/liabilities                             | 43.3                    | 47.5                    | 4.2                              |
| Non-current financial (assets)/liabilities                         | 370.9                   | 355.6                   | -15.3                            |
| Net financial debt of continuing operations                        | 314.4                   | 296.5                   | -17.9                            |
| Net financial debt of assets held for sale                         | 0.0                     | 0.0                     | 0.0                              |
| Net financial debt/(Cash) post IFRS16                              | 314.4                   | 296.5                   | -17.9                            |
| EQUITY AND NET FINANCIAL DEBT (I + L)                              | 462.8                   | 452.5                   | -10.3                            |
| Net Financial Debt/(Cash) pre IFRS16                               | (80.9)                  | (77.6)                  | 3.3                              |

- Net Working Capital goes from Euro (98.2)m at 31/12/2023 to Euro (94.7)m at 31/3/2024
- The decrease of Euro 3.5m is attributable to the following components:
- (a) decrease in Current assets of Euro (3.0)m, due to the combined effect of the decrease in "Trade and other receivables" for Euro (3.8)m and the increase in "Inventory and contracts in progress" for Euro 0.7m (suspended costs for events post Q1 2024).
- (b) decrease in **Current Liabilities** of Euro (6.5)m, mainly due to the net effect of:
  - decrease in "Trade payables" by Euro (16.3)m related to payment of trade payables connected to the Q4 2023 events;
  - increase in "Advances" by Euro 13.8m, reflecting the balance between increases for advances invoiced to customers for events to be held in subsequent quarters (especially Saloni and Host) and decreases for events held in the current quarter (especially MCE, Mido, and Milano Home);
  - decrease in "Provisions for risks and charges and other current liabilities" by Euro (3.3)m mainly due to the decrease in liabilities to organizers.
- Net Financial Debt (pre-IFRS16) goes from a net cash availability of Euro 80.9m at 31/12/2023 to an availability of Euro 77.6m at 31/3/2024
- The decrease of Euro 3.3m reflects the cash generation of the quarter related to the results achieved and the advances collected for future events. This effect was more than offset by the advanced payment of the lease (starting from 2024 the lease payment is anticipated) and by the payment to suppliers for the events held in the last quarter of 2023