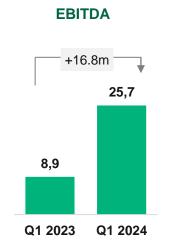

| N.M. = not | meaningfu |
|------------|-----------|
|------------|-----------|

|           | Fiera Milano<br>Consolidated | Q1 2023 | Q1 2024 | Δ (€) |
|-----------|------------------------------|---------|---------|-------|
| Reveni    | ues (€m) (net of Elisions)   | 48,1    | 72,4    | +24,2 |
| EBITD     | A (€m)                       | 8,9     | 25,7    | +16,8 |
| EBITD     | A Margin %                   | 18,4%   | 35,5%   |       |
| N. Exh    | ibitions                     | 14      | 16      |       |
| o/w direc | ctly organized               | 6       | 6       |       |
| o/w host  | ed                           | 8       | 10      |       |
| Square    | meters consolidated          |         |         |       |
| (A+B+0    | C)                           | 256.880 | 361.370 |       |

- Revenues: from Euro 48.1m in Q1 2023 to Euro 72.4m in Q1 2024, an improvement of Euro 24.2m (grov +50.4% compared to Q1 2023)
  - positive calendar effect characterized by the presence of the biennial Mostra Convegno Expocomfort (86k net square meters)
  - good general performance of annual events in terms of larger exhibition areas:
    - Annual organized in Italy: +14k sqm; mainly for the first edition of Quick & More (+7.5k sqm); Milano Home (+3.7k sqm) and PTE (+1.8k sqm)
    - Annual hosted in Italy: +15k sqm: mainly for MIDO (+7.9K sqm) and Milano Unica (+6.7 sqm)
    - Biennial hosted in Italy: +86k sqm for Mostra Convegno Expocomfort
    - Abroad: +250 sqm for Cape Town Art Fair
  - the sale of services (physical and digital) is growing: net of the calendar effect related to the presence of the biennial Mostra Convegno Expocomfort, services are growing by +31% compared to Q1 2023
  - growing congress activity (+6.1% vs Q1 2023), mainly for the Zurich convention and for the international conferences Oracle and EBCC European Breast Cancer Conference; although Q1 2024 is compared with Q1 2023 in which there was the medical-scientific congress EAU European Association of Urology
- **EBITDA:** from Euro 8.9m to Euro 25.7m, a positive change of Euro 16.8m:
  - better performance of the events held during the year (favorable revenue trend)
  - lower energy costs linked to a stabilization trend of the PUN (National Single Price)
  - **increase in personnel costs** corresponding to the ongoing new hiring program, in execution of the 2024-2027 Strategic Plan
  - positive contribution of the joint venture with Deutsche MESSE AG mainly relating to the representative business
- **Financial management**: improvement mainly resulting from the higher income relating to the use of liquidity
- The **net result for the period from continuing operations** amounted to Euro 7.6m (up by Euro 15.7m compared to Euro (8.1)m in Q1 2023), while the **net result for the period from discontinued operations** amounted to zero (Euro 16.5m in Q1 2023 relating to the TUTTOFOOD transaction). The **net result** presented a profit of Euro 7.6m compared to a profit of Euro 8.4m in Q1 2023