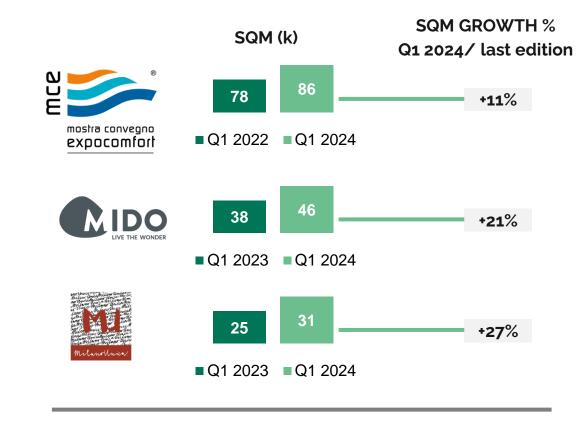

# FIERA MILANO Q1 2024 SQM GROWTH CHAMPIONS SELECTED ITALIAN EXHIBITIONS

#### **ORGANIZED**

ALL

**Organized** 

- Revenues: from Euro 48.1m in Q1 2023 to Euro 72.4m in Q1 2024, an improvement of Euro 24.2m (grov +50.4% compared to Q1 2023)
  - positive calendar effect characterized by the presence of the biennial Mostra Convegno Expocomfort (86k net square meters)
  - good general performance of annual events in terms of larger exhibition areas:
    - Annual organized in Italy: +14k sqm; mainly for the first edition of Quick & More (+7.5k sqm); Milano Home (+3.7k sqm) and PTE (+1.8k sqm)
    - Annual hosted in Italy: +15k sqm: mainly for MIDO (+7.9K sqm) and Milano Unica (+6.7 sqm)
    - Biennial hosted in Italy: +86k sqm for Mostra Convegno Expocomfort
    - Abroad: +250 sqm for Cape Town Art Fair
  - the sale of services (physical and digital) is growing: net of the calendar effect related to the presence of the biennial Mostra Convegno Expocomfort, services are growing by +31% compared to Q1 2023
  - growing congress activity (+6.1% vs Q1 2023), mainly for the Zurich convention and for the international conferences Oracle and EBCC European Breast Cancer Conference; although Q1 2024 is compared with Q1 2023 in which there was the medical-scientific congress EAU European Association of Urology
- **EBITDA:** from Euro 8.9m to Euro 25.7m, a positive change of Euro 16.8m:
  - better performance of the events held during the year (favorable revenue trend)
  - lower energy costs linked to a stabilization trend of the PUN (National Single Price)
  - **increase in personnel costs** corresponding to the ongoing new hiring program, in execution of the 2024-2027 Strategic Plan
  - positive contribution of the joint venture with Deutsche MESSE AG mainly relating to the representative business
- **Financial management**: improvement mainly resulting from the higher income relating to the use of liquidity
- The **net result for the period from continuing operations** amounted to Euro 7.6m (up by Euro 15.7m compared to Euro (8.1)m in Q1 2023), while the **net result for the period from discontinued operations** amounted to zero (Euro 16.5m in Q1 2023 relating to the TUTTOFOOD transaction). The **net result** presented a profit of Euro 7.6m compared to a profit of Euro 8.4m in Q1 2023