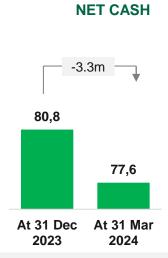

- Net Working Capital goes from Euro (98.2)m at 31/12/2023 to Euro (94.7)m at 31/3/2024
- The decrease of Euro 3.5m is attributable to the following components:
- (a) decrease in Current assets of Euro (3.0)m, due to the combined effect of the decrease in "Trade and other receivables" for Euro (3.8)m and the increase in "Inventory and contracts in progress" for Euro 0.7m (suspended costs for events post Q1 2024).
- (b) decrease in **Current Liabilities** of Euro (6.5)m, mainly due to the net effect of:
  - decrease in "Trade payables" by Euro (16.3)m related to payment of trade payables connected to the Q4 2023 events;
  - increase in "Advances" by Euro 13.8m, reflecting the balance between increases for advances invoiced to customers for events to be held in subsequent quarters (especially Saloni and Host) and decreases for events held in the current quarter (especially MCE, Mido, and Milano Home);
  - decrease in "Provisions for risks and charges and other current liabilities" by Euro (3.3)m mainly due to the decrease in liabilities to organizers.
- Net Financial Debt (pre-IFRS16) goes from a net cash availability of Euro 80.9m at 31/12/2023 to an availability of Euro 77.6m at 31/3/2024
- The decrease of Euro 3.3m reflects the cash generation of the quarter related to the results achieved and the advances collected for future events. This effect was more than offset by the advanced payment of the lease (starting from 2024 the lease payment is anticipated) and by the payment to suppliers for the events held in the last quarter of 2023

#### Evolution of the Net Financial Position (Net Cash) pre-IFRS16 from 31 Dec 2023 to 31 March 2024

€m Net Cash as at 31 December 2023 Net Cash as at 31 March 2024

80.9

77.6