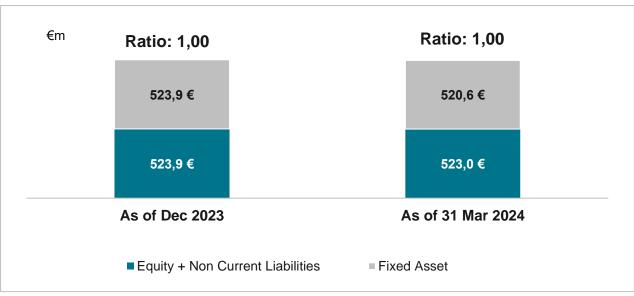

#### **EXCELLENT FINANCIAL STABILITY**

Fiera Milano achieved an **excellent financial stability**, transforming the Covid-19 emergency into an opportunity to reorganize its financial structure

#### (EQUITY + NON CURRENT LIABILITIES)/ FIXED ASSET

- Current Assets (Cash and cash equivalents, Current financial assets, Trade receivables, Suspended costs)
- Current liabilities (portion of short-term loans, Debt to Fondazione FM, Other financial liabilities, Portion of short-term lease liabilities, Trade payables, Advances, Provisions for risks and charges, Tax payables, Other current liabilities)
- Equity + Non-current liabilities (Shareholders' equity, Bank loans, Lease Liabilities, Personnel provisions, Provisions for risks and charges, Deferred tax liabilities): shareholders' equity increased due to positive 2023 result, while non-current liabilities decreased due to loan repayments
- Fixed Assets (Tangible fixed assets, Goodwill, Intangible fixed assets, Right to use leased assets, Investments valued at equity)