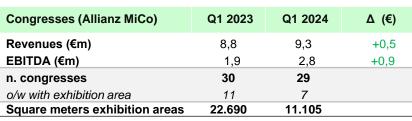

#### STRONG SET OF OPERATIVE KPI

- 16 exhibitions in Q1 2024 (15 in Italy and 1 abroad; 6 organized and 10 hosted) vs. 14 exhibitions in Q1 2023
- 29 congresses (of which 7 with related exhibition area) vs. 30 congresses in Q1 2023
- **361,370 sqm occupied** (346,160 sqm Italy, 4,105 sqm abroad and 11,105 sqm conferences with related exhibition area) vs. 256,880 sqm in Q1 2023

- Revenues of €0,9m in Q1 2024 (in line with Q1 2023), primarily related to the ICTAF 2024 contemporary art show organized by the South African subsidiary
- No exhibitions scheduled in Brasil and China in Q1 2024 led to a negative EBITDA, despite the positive EBITDA contribution from the joint venture with Deutsche MESSE AG, primarily through the "representative business", involving the promotion of Chinese collectives at events in Germany and Italy

- Revenue growth of + 6% primarily driven by events such as the Zurich convention, the Oracle CloudWorld Tour Milano, the EBCC European Breast Cancer Conference, and the FIF (professional physiotherapy expo). This growth was somewhat offset by the absence of the EAU (European Association of Urology) conference, taking place in Q1 2023
- EBITDA growth of + 52% largely attributed to the positive revenue trends and reduced energy costs vs. Q1 2023