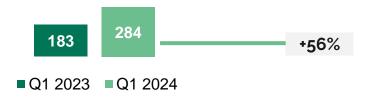

# FIERA MILANO Q1 2024 SQM GROWTH CHAMPIONS SELECTED ITALIAN EXHIBITIONS

#### HOSTED

ALL

Hosted

- Revenues: from Euro 48.1m in Q1 2023 to Euro 72.4m in Q1 2024, an improvement of Euro 24.2m (grov +50.4% compared to Q1 2023)
  - positive calendar effect characterized by the presence of the biennial Mostra Convegno Expocomfort (86k net square meters)
  - good general performance of annual events in terms of larger exhibition areas:
    - Annual organized in Italy: +14k sqm; mainly for the first edition of Quick & More (+7.5k sqm); Milano Home (+3.7k sqm) and PTE (+1.8k sqm)
    - Annual hosted in Italy: +15k sqm: mainly for MIDO (+7.9K sqm) and Milano Unica (+6.7 sqm)
    - Biennial hosted in Italy: +86k sqm for Mostra Convegno Expocomfort
    - Abroad: +250 sqm for Cape Town Art Fair
  - the sale of services (physical and digital) is growing: net of the calendar effect related to the presence of the biennial Mostra Convegno Expocomfort, services are growing by +31% compared to Q1 2023
  - growing congress activity (+6.1% vs Q1 2023), mainly for the Zurich convention and for the international conferences Oracle and EBCC European Breast Cancer Conference; although Q1 2024 is compared with Q1 2023 in which there was the medical-scientific congress EAU European Association of Urology
- **EBITDA:** from Euro 8.9m to Euro 25.7m, a positive change of Euro 16.8m:
  - better performance of the events held during the year (favorable revenue trend)
  - lower energy costs linked to a stabilization trend of the PUN (National Single Price)
  - **increase in personnel costs** corresponding to the ongoing new hiring program, in execution of the 2024-2027 Strategic Plan
  - positive contribution of the joint venture with Deutsche MESSE AG mainly relating to the representative business
- **Financial management**: improvement mainly resulting from the higher income relating to the use of liquidity
- The **net result for the period from continuing operations** amounted to Euro 7.6m (up by Euro 15.7m compared to Euro (8.1)m in Q1 2023), while the **net result for the period from discontinued operations** amounted to zero (Euro 16.5m in Q1 2023 relating to the TUTTOFOOD transaction). The **net result** presented a profit of Euro 7.6m compared to a profit of Euro 8.4m in Q1 2023