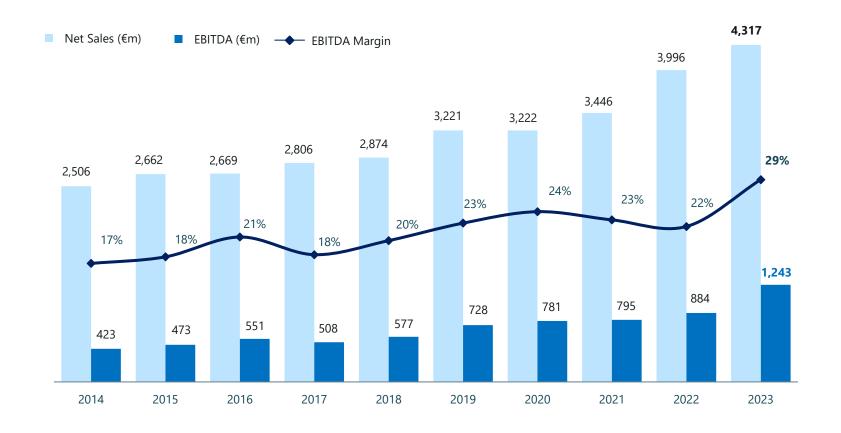

# INDUSTRY LEADING PERFORMANCE THROUGH THE CYCLE

### **Net Sales**

**CAGR (2014-2023): +6.2%**Solid growth fuelled by sound demand and significant price re-rating in recent years

### **EBITDA**

CAGR (2014-2023):+ 12.7%

Over proportional growth to Net Sales, with EBITDA which has more than doubled

### **EBITDA MARGIN**

**+12 percentage points**Leading performance, driven by cost efficiency and synergies