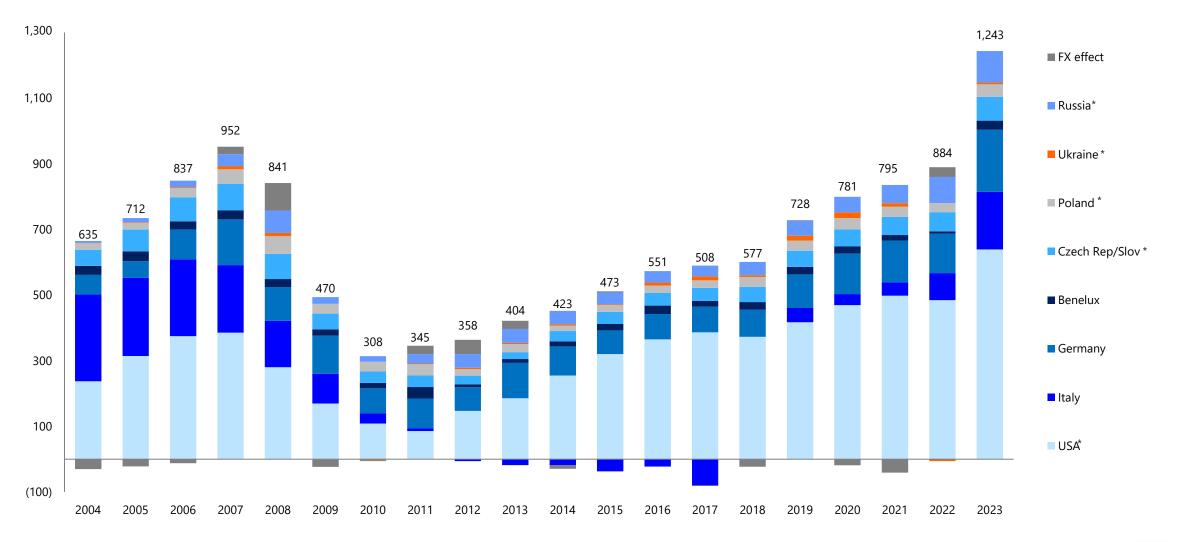

### **Net Sales**

**CAGR (2014-2023): +6.2%**Solid growth fuelled by sound demand and significant price re-rating in recent years

### **EBITDA**

CAGR (2014-2023):+ 12.7%

Over proportional growth to Net Sales, with EBITDA which has more than doubled

### **EBITDA MARGIN**

**+12 percentage points**Leading performance, driven by cost efficiency and synergies