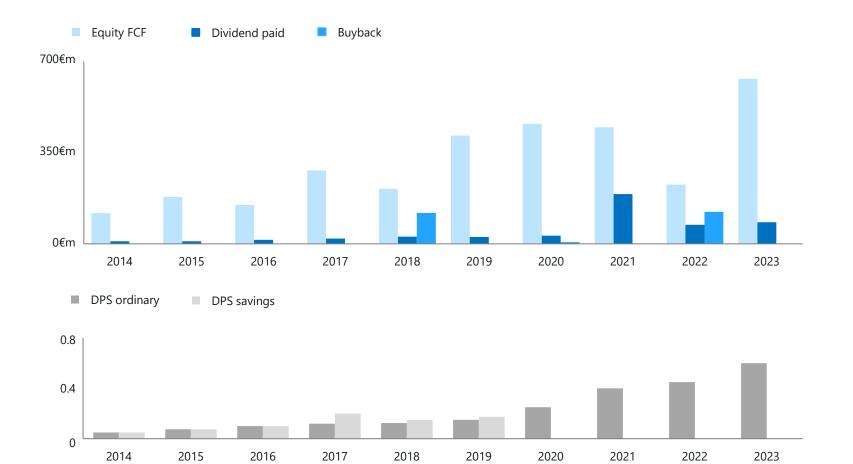

ents in industrial assets over the period

### ~7.6%

Average Capex/Sales ratio: track record of disciplined and selective investment decisions

### ~0.5 €billion

Cumulative financial investments to enter in new market (Brazil, 2018) or to strengthened our position in existing markets





# STRONG BALANCE SHEET, PRESERVING INVESTMENT CAPACITY FOR GROWTH



## **Consistent deleveraging**

Achieved in 10 years, while continuing to create value

## **Net Cash position**

Since the end of 2021, further strengthened in 2023.
Strongest balance sheet in the industry

## **Investment grade metrics**

Remain among our commitments, preserving the capacity to create value for the company and shareholders, while financing the Net Zero transition



# SUSTAINABLE GROWTH IN SHAREHOLDERS REMUNERATION



### +21%

### Equity FCF CAGR

Thanks to strengthened operating results, selective CAPEX and reduced interests through deleveraging

### ~750 €million

Returned to shareholders since 2014

- ~500 € million as dividend
- ~250 € million ad buyback

## **DPS** growth

Commitment to a sustainable growth in dividend policy



# DISCIPLINED AND BALANCED FINANCIAL APPROACH

#### WITHIN THE COMPANY....

- Margins protection, through organic growth, adequate pricing and efficient cost management
- Selective decisions on Capex (~8% to Net Sales)
- Maintaining positive avg ROIC vs WACC spread
- Maintaining investment grade metrics (Net debt/EBITDA ratio of  $1.5 \times 2.0 \times$ )
- Focus on cash generation and allocating exceeding cash to M&A and shareholders

### ...AND EXTERNAL FUNDING

- Fund