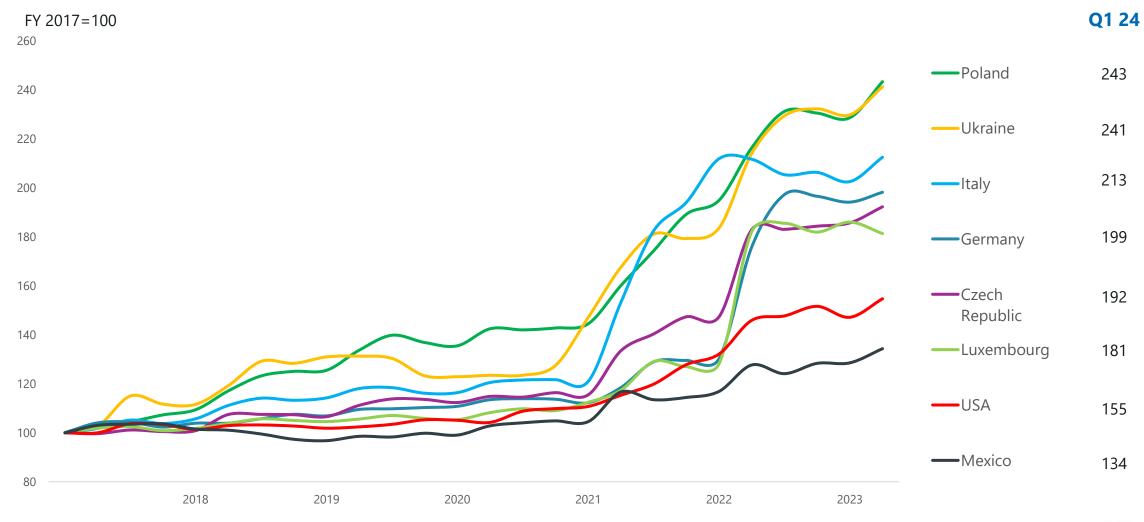

n line with our roadmap.

Among main contributors:

- Reduced clinker ratio in Luxembourg (-410bps), Italy and US.
- Significant increase in thermal substitution in Italy (+640bps), Luxembourg (+850bps) and Czech Republic (+710bps).
- Targets confirmed





## ENVIRONMENTAL TRANSPARENCY



As part of the company's decarbonization strategy, after the validation of our CO2 emissions reduction target by the Science Based Target initiative (SBTi), in 2023 Buzzi participated in the Carbon Disclosure Project (CDP) questionnaire, receiving the B score.



In this way, the company has furthered its commitment to environmental transparency by disclosing its ecological footprint.









# **APPENDIX**



# **VOLUMES**

## Cement (mt)



## Ready-mix concrete (mm³)







# PRICE INDEX BY COUNTRY







# LONG TERM EBITDA EVOLUTION BY REGION





# HISTORICAL CEMENT CONSUMPTION BY COUNTRY





# 2023 CEMENT CONSUMPTION VS PEAK







THIS REPORT CONTAINS COMMITMENTS AND FORWARD-LOOKING STATEMENTS BASED ON ASSUMPTIONS AND ESTIMATES. EVEN IF THE COMPANY BELIEVES THAT THEY ARE REALISTIC AND FORMULATED WITH PRUDENTIAL CRITERIA, FACTORS EXTERNAL TO ITS WILL COULD LIMIT THEIR CONSISTENCY (OR PRECISION, OR EXTENT), CAUSING EVEN SIGNIFICANT DEVIATIONS FROM EXPECTATIONS. THE COMPANY WILL UPDATE ITS COMMITMENTS AND FORWARD-LOOKING STATEMENTS ACCORDING TO THE ACTUAL PERFORMANCE AND WILL GIVE AN ACCOUNT OF THE REASONS FOR ANY DEVIATIONS.