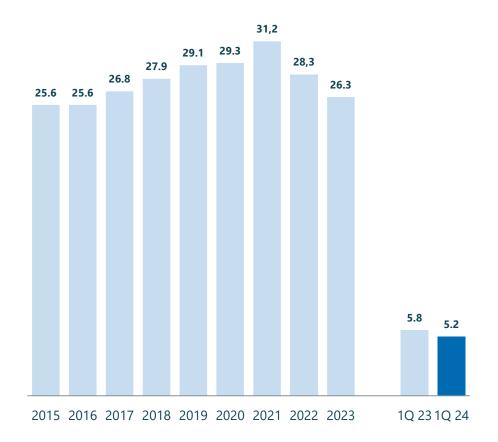

### **Net Sales**

**CAGR (2014-2023): +6.2%**Solid growth fuelled by sound demand and significant price re-rating in recent years