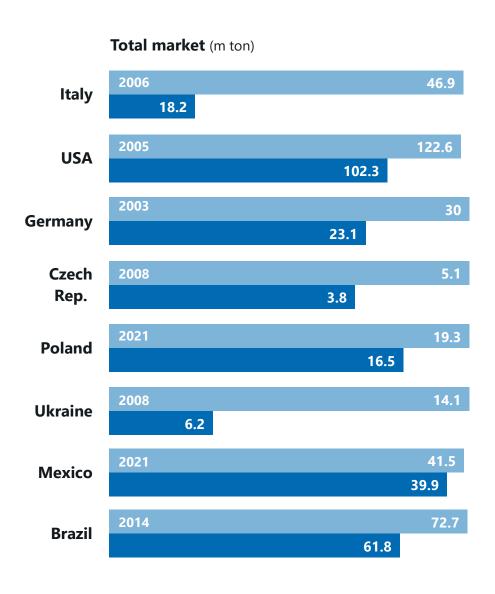

## WELL POSITIONED TO CATCH FUTURE OPPORTUNITIES

Well balanced portfolio with exposure to mature as well as emerging markets

Strong market position in USA and Eurozone, enabling us to capture the local opportunities

Relevant exposure to Mexico and Brazil, countries with attractive prospects in population growth and urbanization

Above 40 mt of cement capacity available and 400 concrete plants (incl. JVs)

Strategy focused on long term and sustainable growth