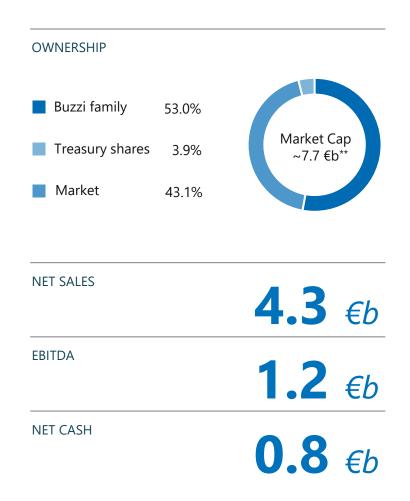

ited States

### 2014

Acquisition of **Korkino** 



Russia

### 2018-2021

50% acquisition of **Cimento** 

### Nacional in 2018

Acquisition of CRH Brazilian assets



Brazil



### 1979

Acquisition of

## Alamo

Cement

United States

### 2001

Acquisition of a minority stake in

## **Dyckerhoff**

(34%)

### 1981

Acquisition of a minority stake in

## Corporacion Moctezuma

Mexico

## 2004

Controlling stake and full consolidation

United States

Central and Eastern Europe

#### 2013

Dyckerhoff minority squeeze out

## of **Dyckerhoff**



## 2017 Zillo acquisition ( Italy

### 2023

Change of company name to **Buzzi Spa** 

Agreement to sell assets in Ukraine and East Slovakia



New markets



**Existing markets** 





## **BUZZI TODAY**

## OPERATIONAL SUMMARY AND KEY NUMBERS











# **INVESTMENTS HIGHLIGHTS**



# INDUSTRY LEADING PERFORMANCE THROUGH THE CYCLE



### **Net Sales**

**CAGR (2014-2023): +6.2%**Solid growth fuelled by sound demand and significant price re-rating in recent years

### **EBITDA**

CAGR (2014-2023):+ 12.7%

Over proportional growth to Net Sales, with EBITDA which has more than doubled

### **EBITDA MARGIN**

**+12 percentage points**Leading performance, driven by cost efficiency and synergies

## **Margin protection**

Pass through of higher costs on selling prices





# HISTORICAL EBITDA BY COUNTRY

|        | 2014                                                                                                                                               | 2015