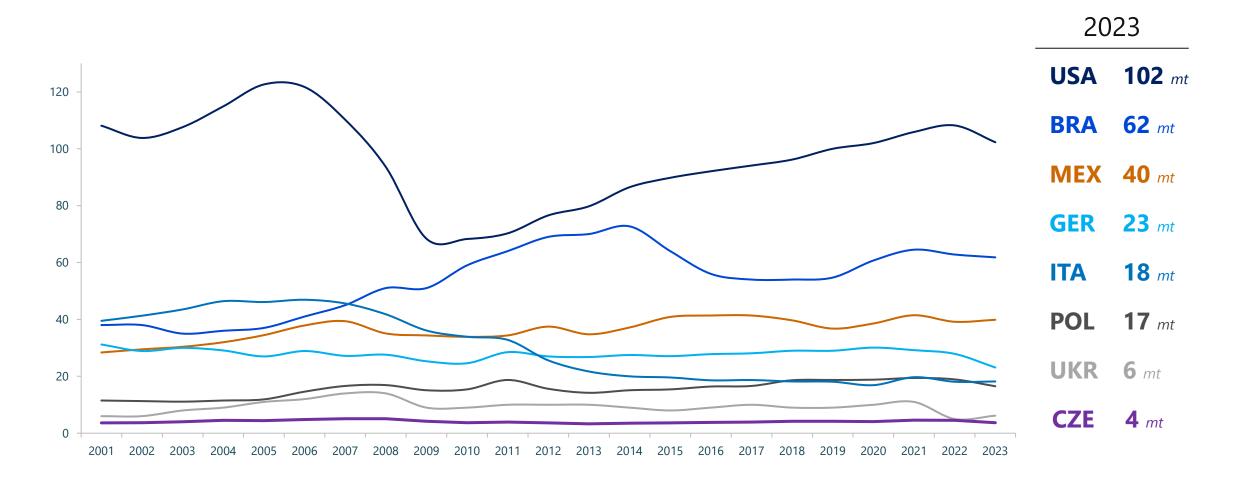

## WELL POSITIONED TO CATCH FUTURE OPPORTUNITIES

Well balanced portfolio with exposure to mature as well as emerging markets

Strong market position in USA and Eurozone, enabling us to capture the local opportunities

Relevant exposure to Mexico and Brazil, countries with attractive prospects in population growth and urbanization

Above 40 mt of cement capacity available and 400 concrete plants (incl. JVs)

Strategy focused on long term and sustainable growth