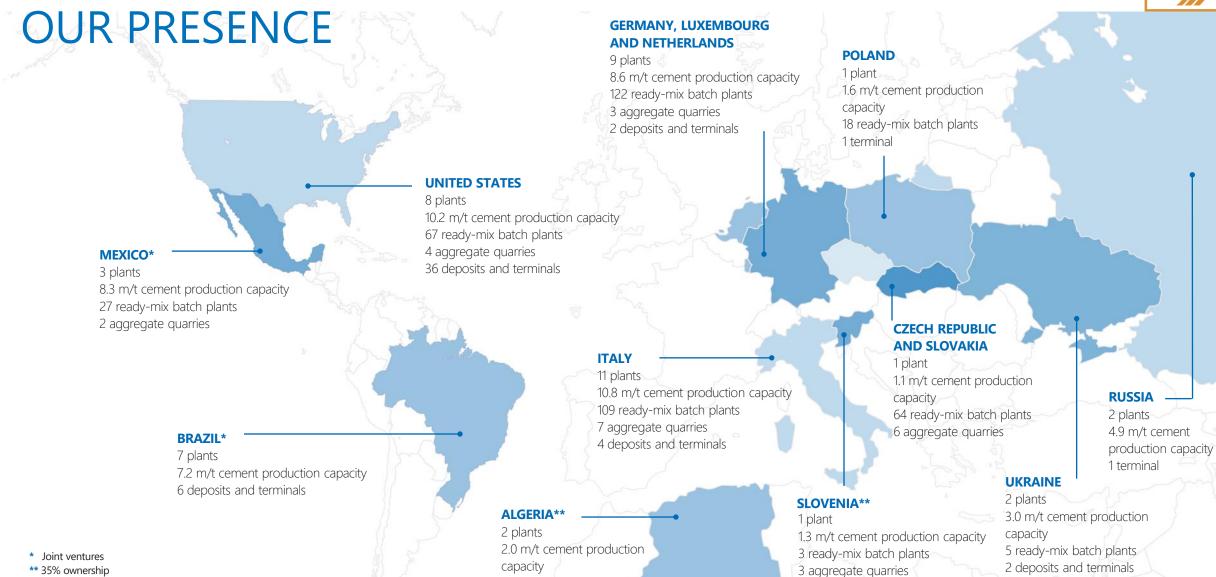

tates

### 2014

Acquisition of **Korkino** 



Russia

### 2018-2021

50% acquisition of **Cimento** 

### Nacional in 2018

Acquisition of CRH Brazilian assets



Brazil



### 1979

Acquisition of

## Alamo

Cement

United States

### 2001

Acquisition of a minority stake in

## **Dyckerhoff**

(34%)

### 1981

Acquisition of a minority stake in

## Corporacion Moctezuma

Mexico

## 2004

Controlling stake and full consolidation

United States

Central and Eastern Europe

#### 2013

Dyckerhoff minority squeeze out

## of **Dyckerhoff**



## 2017 Zillo acquisition ( Italy

### 2023

Change of company name to **Buzzi Spa** 

Agreement to sell assets in Ukraine and East Slovakia



New markets



**Existing markets** 





## **BUZZI TODAY**

## OPERATIONAL SUMMARY AND KEY NUMBERS











# **INVESTMENTS HIGHLIGHTS**



# INDUSTRY LEADING PERFORMANCE THROUGH THE CYCLE



### **Net Sales**

**CAGR (2014-2023): +6.2%**Solid growth fuelled by sound demand and significant price re-rating in recent years

### **EBITDA**

CAGR (2014-2023):+ 12.7%

Over proportional growth to Net Sales, with EBITDA which has more than doubled

### **EBITDA MARGIN**

**+12 percentage points**Leading performance, driven by cost efficiency and synergies

## **Margin protection**

Pass through of higher costs on selling prices





# HISTORICAL EBITDA BY COUNTRY

|        | 2014                                                                                                                                               | 2015