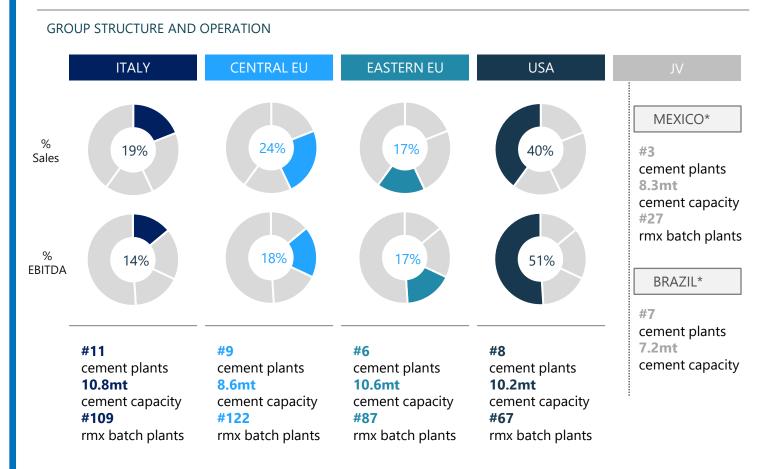

ed States

### 2014

Acquisition of **Korkino** 



Russia

### 2018-2021

50% acquisition of **Cimento** 

### Nacional in 2018

Acquisition of CRH Brazilian assets



Brazil



### 1979

Acquisition of

## Alamo

Cement

United States

### 2001

Acquisition of a minority stake in

## **Dyckerhoff**

(34%)

### 1981

Acquisition of a minority stake in

## Corporacion Moctezuma

Mexico

## 2004

Controlling stake and full consolidation

United States

Central and Eastern Europe

#### 2013

Dyckerhoff minority squeeze out

## of **Dyckerhoff**



## 2017 Zillo acquisition ( Italy

### 2023

Change of company name to **Buzzi Spa** 

Agreement to sell assets in Ukraine and East Slovakia



New markets



**Existing markets** 





## **BUZZI TODAY**

## OPERATIONAL SUMMARY AND KEY NUMBERS











# **INVESTMENTS HIGHLIGHTS**



# INDUSTRY LEADING PERFORMANCE THROUGH THE CYCLE



### **Net Sales**

**CAGR (2014-2023): +6.2%**Solid growth fuelled by sound demand and significant price re-rating in recent years

### **EBITDA**

CAGR (2014-2023):+ 12.7%

Over proportional growth to Net Sales, with EBITDA which has more than doubled

### **EBITDA MARGIN**

**+12 percentage points**Leading performance, driven by cost efficiency and synergies

## **Margin protection**

Pass through of higher costs on selling prices





# HISTORICAL EBITDA BY COUNTRY

|        | 2014                                                                                                                                               | 2015