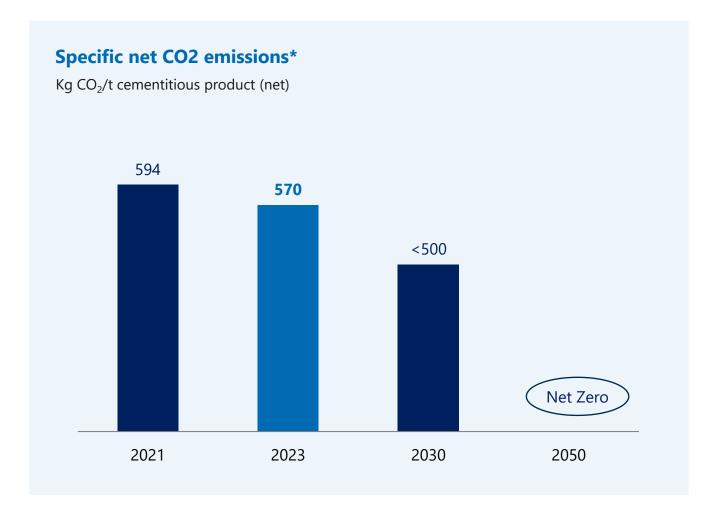

|
| Mexico (100%)        | 267.7 | 242.0  | 25.7   | +10.6 | 21.3   | +1.8    |  |
| Brazil (100%)        | 90.3  | 92.5   | (2.3)  | -2.5  | 3.2    | -5.9    |  |
|                      |       |        |        |       |        |         |  |



# **OUR JOURNEY TO NET ZERO**



# **OUR JOURNEY TO NET ZERO**

## TRACK RECORD IN CO2 EMISSIONS REDUCTION AND AMBITIOUS TARGETS

Proven track record in CO<sub>2</sub> emissions reduction. Already reduced by ~20% CO2 emissions in 2021 vs 1990.

Targeting to achieve CO<sub>2</sub> emissions (scope 1 net) below 500 kg per ton of cementitious material by 2030, meaning another 20% reduction vs 2021 level\*.

TCFD alignment SBTi validation

### **ROADMAP 2030 - 2050**

Realistic path to turn ambition into reality





## 2023 CO2 REDUCTION ON TRACK



CO2 emissions reduction in line with our roadmap.

Among main contributors:

- Reduced clinker ratio in Luxembourg (-410bps), Italy and US.
- Significant increase in thermal substitution in Italy (+640bps), Luxembourg (+850bps) and Czech Republic (+710bps).
- Targets confirmed





## ENVIRONMENTAL TRANSPARENCY



As part of the company's decarbonization strategy, after the validation of our CO2 emissions reduction target by the Science Based Target initiative (SBTi), in 2023 Buzzi participated in the Carbon Disclosure Project (CDP) questionnaire, receiving the B score.



In this way, the company has furthered its commitment to environmental transparency by disclosing its ecological footprint.









# **APPENDIX**



# **VOLUMES**

## Cement (mt)



## Ready-mix concrete (mm³)