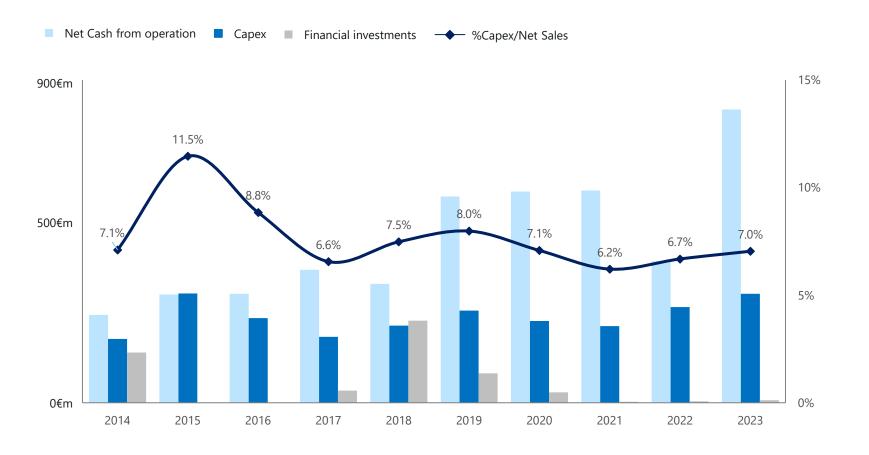

# INDUSTRY LEADING PERFORMANCE THROUGH THE CYCLE

### **Net Sales**

**CAGR (2014-2023): +6.2%**Solid growth fuelled by sound demand and significant price re-rating in recent years

### **EBITDA**

CAGR (2014-2023):+ 12.7%

Over proportional growth to Net Sales, with EBITDA which has more than doubled

### **EBITDA MARGIN**

**+12 percentage points**Leading performance, driven by cost efficiency and synergies