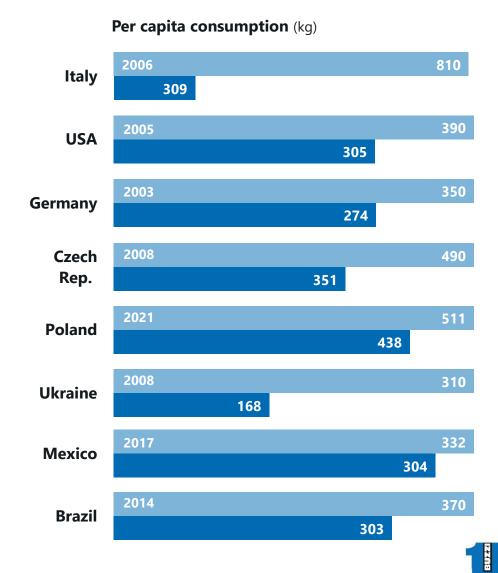

## WELL POSITIONED TO CATCH FUTURE OPPORTUNITIES

Well balanced portfolio with exposure to mature as well as emerging markets

Strong market position in USA and Eurozone, enabling us to capture the local opportunities

Relevant exposure to Mexico and Brazil, countries with attractive prospects in population growth and urbanization

Above 40 mt of cement capacity available and 400 concrete plants (incl. JVs)

Strategy focused on long term and sustainable growth