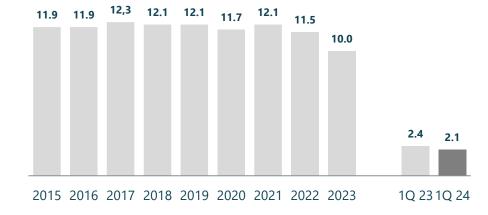

### **EBITDA**

CAGR (2014-2023):+ 12.7%

Over proportional growth to Net Sales, with EBITDA which has more than doubled