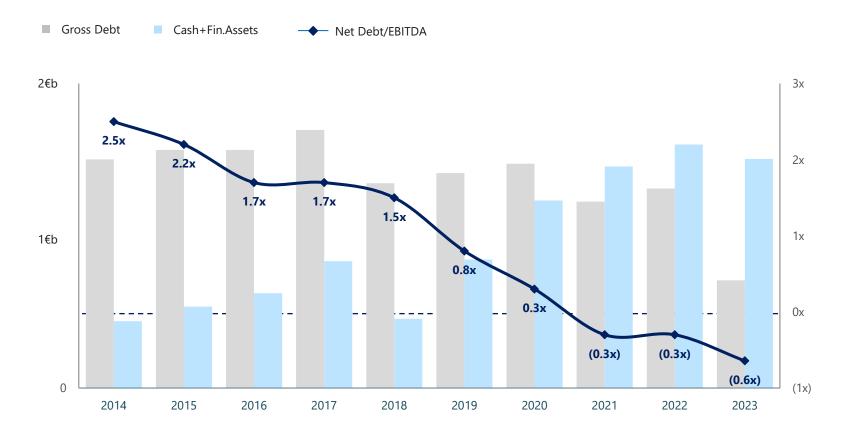

6.5         43.6         46.3         46.8         51.3         56.8           margin         20.2%         24.0%         25.2%         24.7%         26.5%         27.5%         29.4%         28.9%         28.2%           EBITDA         18.2         22.7 |



# SOUND CASH GENERATION AND VALUE CREATIVE CAPITAL ALLOCATION



### ~4.5 €billion

Cumulative Net Cash from Operation generated over 10 years

### ~2.4 €billion

Cumulative investments in industrial assets over the period

### ~7.6%

Average Capex/Sales ratio: track record of disciplined and selective investment decisions

### ~0.5 €billion

Cumulative financial investments to enter in new market (Brazil, 2018) or to strengthened our position in existing markets





# STRONG BALANCE SHEET, PRESERVING INVESTMENT CAPACITY FOR GROWTH



## **Consistent deleveraging**

Achieved in 10 years, while continuing to create value

## **Net Cash position**

Since the end of 2021, further strengthened in 2023.
Strongest balance sheet in the industry

## **Investment grade metrics**

Remain among our commitments, preserving the capacity to create value for the company and shareholders, while financing the Net Zero transition



# SUSTAINABLE GROWTH IN SHAREHOLDERS REMUNERATION



### +21%

### Equity FCF CAGR

Thanks to strengthened operating results, selective CAPEX and reduced interests through deleveraging

### ~750 €million

Returned to shareholders since 2014

- ~500 € million as dividend
- ~250 € million ad buyback

## **DPS** growth

Commitment to a sustainable growth in dividend policy



# DISCIPLINED AND BALANCED FINANCI