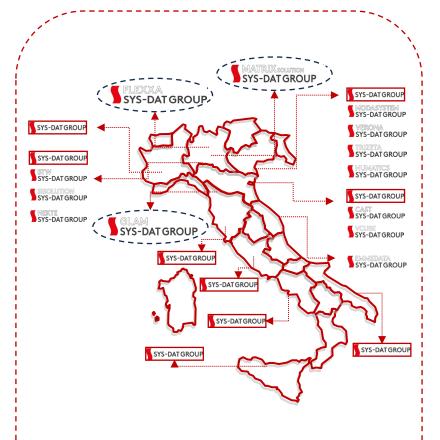

### **Active inorganic growth**

- > 3 new acquisitions since IPO in July
- Additional conversations (Legal, vertical ERPs, CRM),

### Active inorganic growth continues after the IPO in July

Cybersecurity

Digital communication

MATRIX solution SYS-DAT GROUP

**Business Process Management** 

2023 Total Revenue €4.6M

2023 Total EBITDA €1.3M (27%)

2023 Total Net Income €850K

Total PFN at acquisition €1.5M

- ➤ More than 450 employees
- > 24 offices