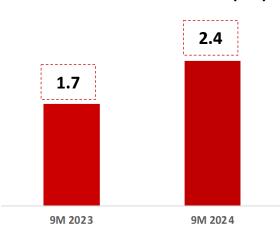

# Net Income keeps growing

#### **Amortizations & Provisions(€m)**

- 9M '24 amortizations: 2.4 driven by:
  - R&D to innovate (capex 4.9% of revenue, in line with 2023)
  - Intangible from acquisitions and operating leases

- > 9M '24 Net Income: **3.7m**
- > 9M '24 Net Income %: 9.1%
- > 9M '24 vs 9M '23: **+23.1%**

- Steady Net Income growth generate Shareholders value
- Continuous innovation to offer more advanced features to the customers
- Amortizations including previous years acquisitions' intangible assets and R&D