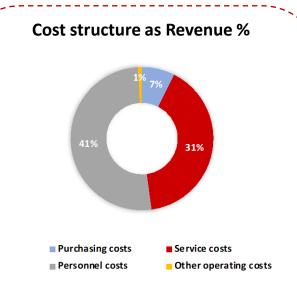

# **EBITDA** growth and cost structure deliver value

- > 9M '24 Costs: **32.8m**
- > 9M '24 Cost %: **80.0%**
- > In line with 9M '23 mix

- > 9M '24 Ebitda: **8.2m**
- > 9M '24 Ebitda %: **20.0%**
- > 9M '24 vs 9M '23: **+20.8**%

- Strong Ebitda growth as different cost lines are under control
- Ebitda margin at 20% despite 3 companies acquired in H2 '23