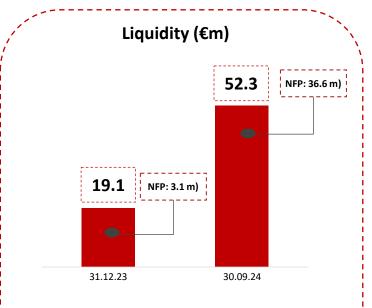

# 9M 2024 Economic and Financial indicators point to consistent growth

|                  | Revenue:             | Euro 41.0m | +24.2% |
|------------------|----------------------|------------|--------|
|                  | → Ebitda:            | Euro 8.2m  | +20.8% |
|                  | Net Income:          | Euro 3.7m  | +21.3% |
|                  | • NFP:               | Euro 36.6m | +33.5m |
|                  | Liquidity:           | Euro 52.3m | +33.2m |
| 9M '24 vs 9M '23 | 30.09.24 vs 31.12.23 |            |        |

# Operating Cash Flow and Liquidity also benefits from IPO proceeds

- > Op. C.F. continuous growth (€1.3m in Q3)
- > 9M '24 higher than FY '23

- > Liquidity vs 31.12.23: **+33.2m**
- > NFP vs 31.12.23: +33.5m

- Op. C.F. grows from business increase and working capital management
- NFP in 9M24 benefits from operations and €32.5m Net Proceeds from IPO on July