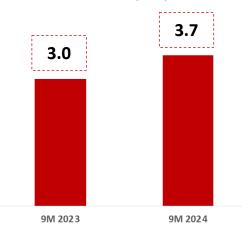

# Operating Cash Flow and Liquidity also benefits from IPO proceeds

- > Op. C.F. continuous growth (€1.3m in Q3)
- > 9M '24 higher than FY '23

- > Liquidity vs 31.12.23: **+33.2m**
- > NFP vs 31.12.23: +33.5m

- Op. C.F. grows from business increase and working capital management
- NFP in 9M24 benefits from operations and €32.5m Net Proceeds from IPO on July