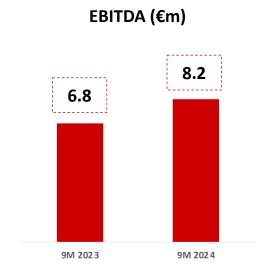

# **EBITDA** growth and cost structure deliver value

- > 9M '24 Costs: **32.8m**
- > 9M '24 Cost %: **80.0%**
- > In line with 9M '23 mix

- > 9M '24 Ebitda: **8.2m**
- > 9M '24 Ebitda %: **20.0%**
- > 9M '24 vs 9M '23: **+20.8**%

- Strong Ebitda growth as different cost lines are under control
- Ebitda margin at 20% despite 3 companies acquired in H2 '23