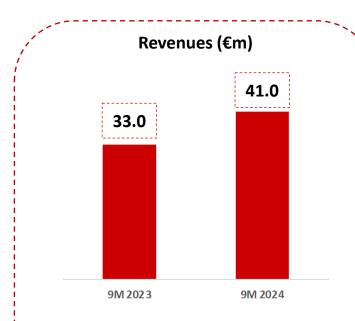

### **Healthy Revenues growth and mix**

- > 9M '24 Revenues: **41.0m**
- > 9M '24 vs 9M '23: **+24.2**%

Recurring and repeatable revenues representing more than two thirds of total revenues

- Significant revenues growth trend confirmed
- Revenue mix confirmed:
   Recurring + Repeatable
   revenues equal to 71% of total revenues
- ➤ No impact from new acquisitions on 9M '24 Revenues