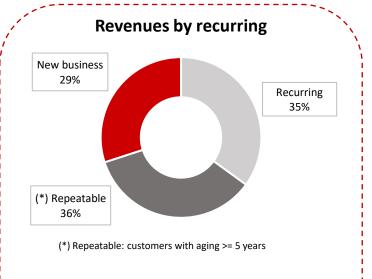

### **Healthy Revenues growth and mix**

- > 9M '24 Revenues: **41.0m**
- > 9M '24 vs 9M '23: **+24.2**%

Recurring and repeatable revenues representing more than two thirds of total revenues

- Significant revenues growth trend confirmed
- Revenue mix confirmed:
   Recurring + Repeatable
   revenues equal to 71% of total revenues
- ➤ No impact from new acquisitions on 9M '24 Revenues