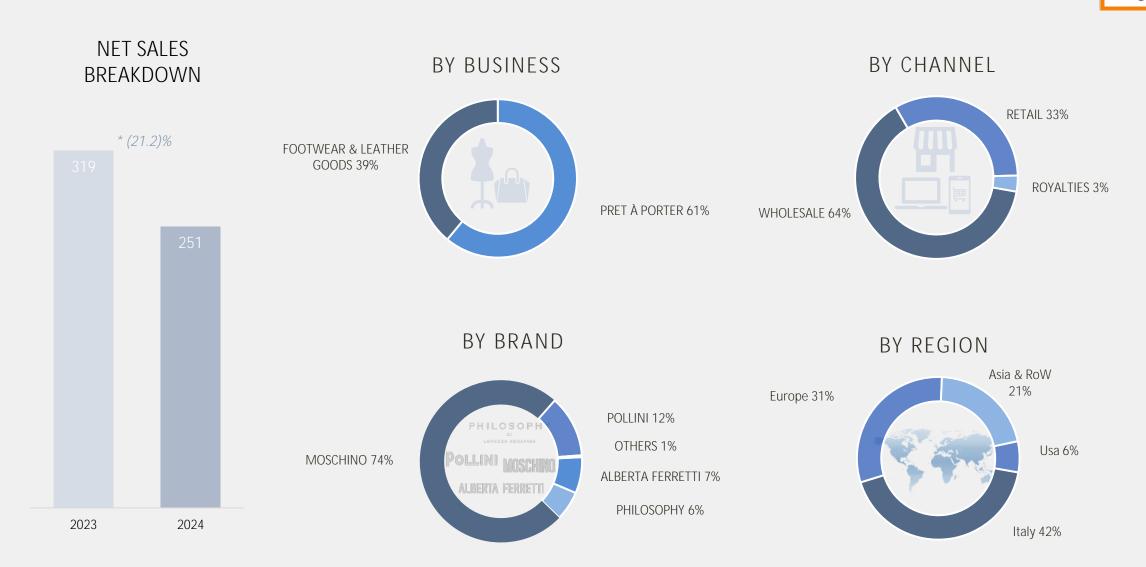

CERTIFIED

Teleborsa: distribution and commercial use strictly prohibited

FY 23

FY 24

REVENUES BY BRAND

Euro millions

\*At constant exchange rates

4