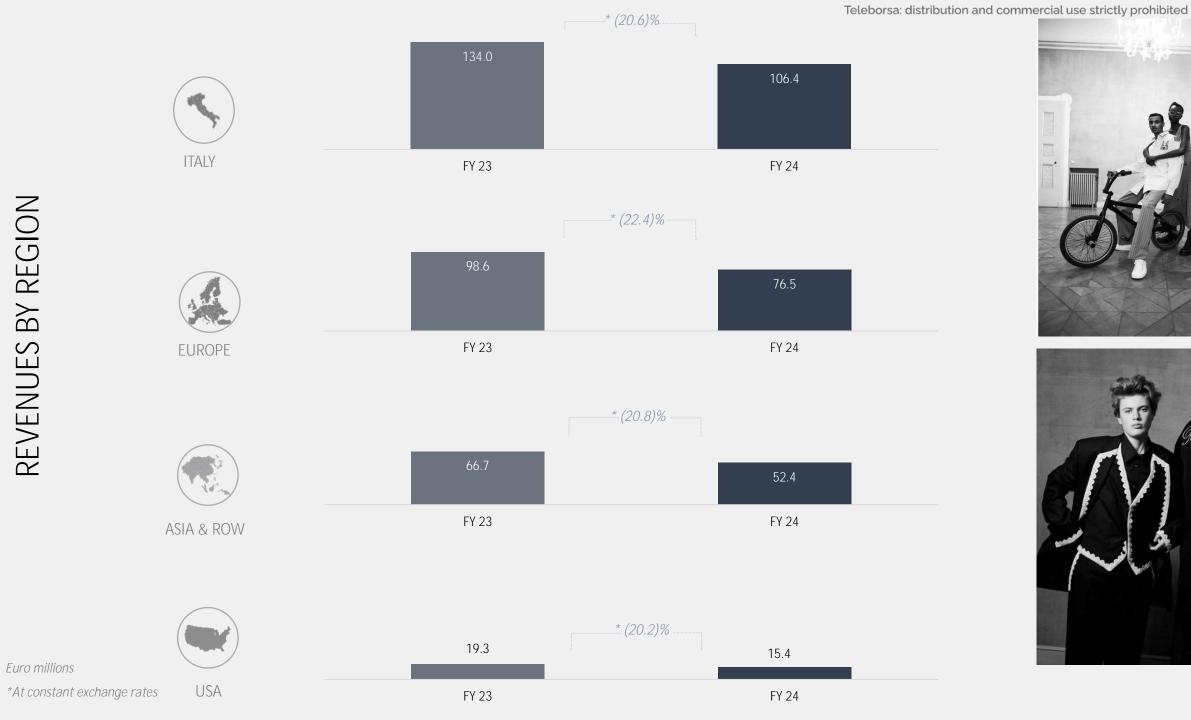

Teleborsa: distribution and commercial use strictly prohibited

Euro millions

REVENUES BY CHANNEL

\* At constant exchange rates

**REVENUES BY REGION** 

7