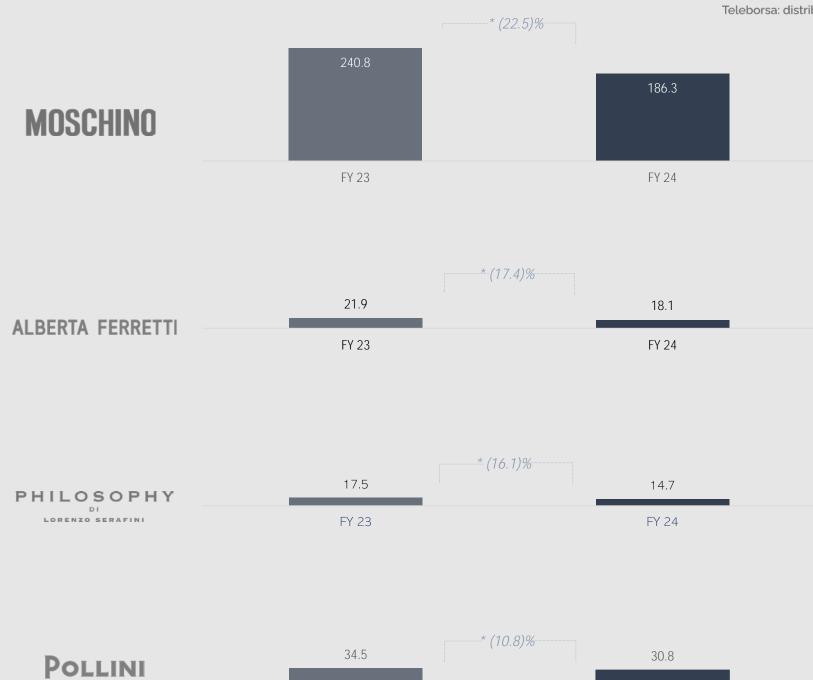

CERTIFIED

Teleborsa: distribution and commercial use strictly prohibited

FY 23

FY 24

REVENUES BY BRAND

Euro millions

\*At constant exchange rates

4